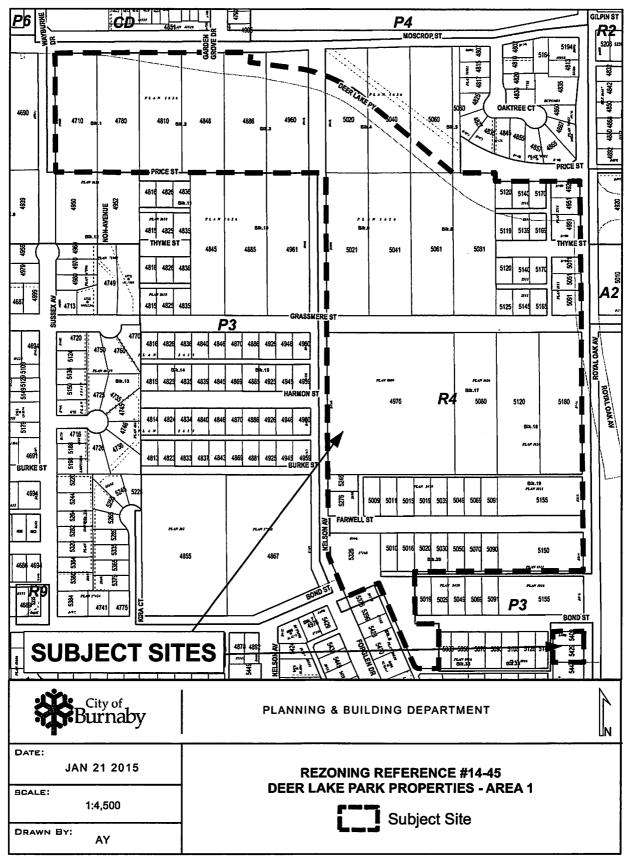

# 3.1.1 Area 1

The properties located west of Royal Oak Avenue are vacant and heavily vegetated (Sketch #2 attached). Staff would propose to initiate the closure of the existing undeveloped road rights-of-way within this area and pursue consolidation of the park site and dedication of the right-of-way in this area and areas 2, 3, 4 and 5 for the existing Deer Lake Parkway, as part of future work processed as feasible.