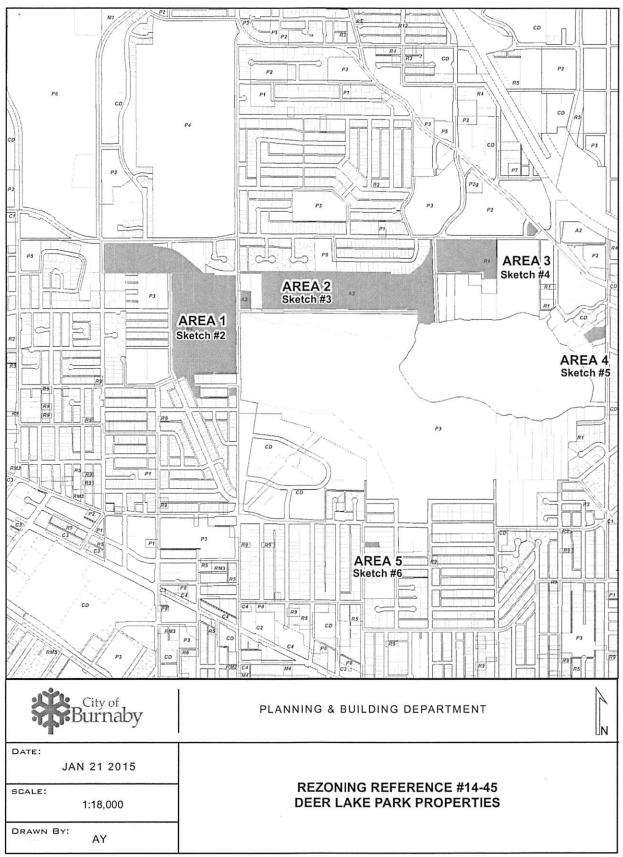

#### 3.0 GENERAL COMMENTS

3.1 The designated park and public use properties, proposed for rezoning, all of which are Cityowned, comprise the five distinct groups, noted below:

| AREA     | DOMNIBURO BURO PURMUS | E ZEXISTUNG ZONING |
|----------|-----------------------|--------------------|
| · Area 1 | 57                    | R4                 |
| Area 2   | 19                    | A2, R2             |
| Area 3   | 13                    | R1, P2             |
| Area 4   | 2                     | R1                 |
| Area 5   | 1                     | R4                 |

# 3.1.1 Area 1

The properties located west of Royal Oak Avenue are vacant and heavily vegetated (Sketch #2 attached). Staff would propose to initiate the closure of the existing undeveloped road rights-of-way within this area and pursue consolidation of the park site and dedication of the right-of-way in this area and areas 2, 3, 4 and 5 for the existing Deer Lake Parkway, as part of future work processed as feasible.

# 3.1.2 Area 2

The properties located immediately east of Royal Oak Avenue are partially developed as part of Deer Lake Parkway (Sketch #3 attached).

To: City Manager

Director Planning and Building

From:

REZONING REFERENCE #14-45

Deer Lake Park zoning conformance

2015 January 21 ...... Page 3

3.1.3 Area 3

The properties located adjacent to Rowan Avenue and Price Street, comprising the Deer Lake Park Civic Assembly Area, are occupied with a number of City-owned singlefamily dwellings which are held as interim rental property following Council's adopted policy (Sketch #4 attached).

### 3.1.4 Area 4

The properties located adjacent to Sperling Avenue are occupied with a number of Cityowned single-family dwellings which are held as interim rental property following Council's adopted policy (Sketch #5 attached).

## 3.1.5 Area 5

6088 Dufferin Avenue is occupied by a City-owned single-family dwelling which is held as interim rental property following Council's adopted policy (Sketch #6 attached).

- 3.2 No development of the subject park is being proposed at this time.
- 3.3 If Council gives Final Adoption to this rezoning, it will bring the properties into conformance with both their current and long-term intended park and public use.