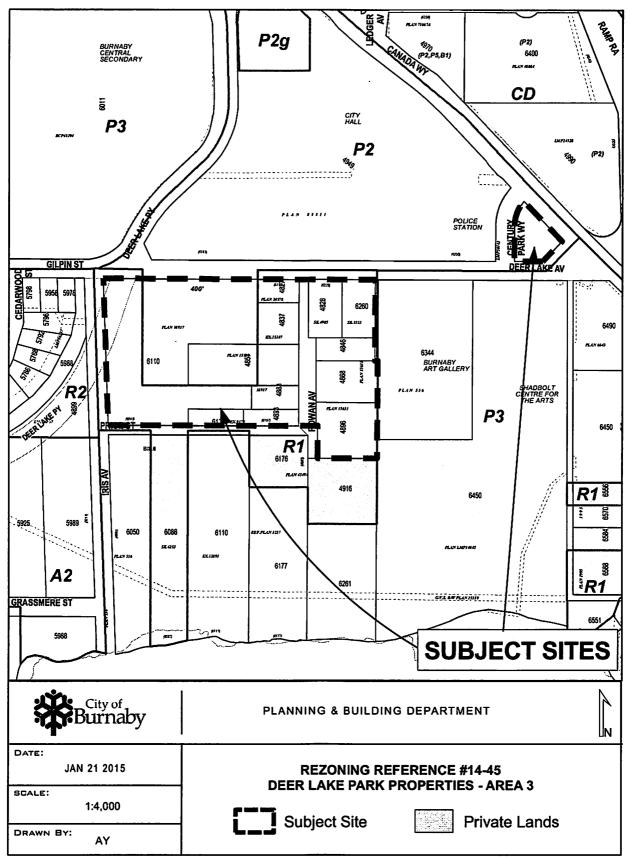

Deer Lake Park zoning conformance

2015 January 21 ...... Page 3

3.1.3 Area 3

The properties located adjacent to Rowan Avenue and Price Street, comprising the Deer Lake Park Civic Assembly Area, are occupied with a number of City-owned singlefamily dwellings which are held as interim rental property following Council's adopted policy (Sketch #4 attached).

Three private properties, not included in this rezoning, located at 6086 Price Street, 6176 Price Street and 4916 Rowan Avenue have been included in the Parkland Acquisition Staff will pursue the acquisition and rezoning of these properties and Program. ownership interests should they become available for City ownership in the future.