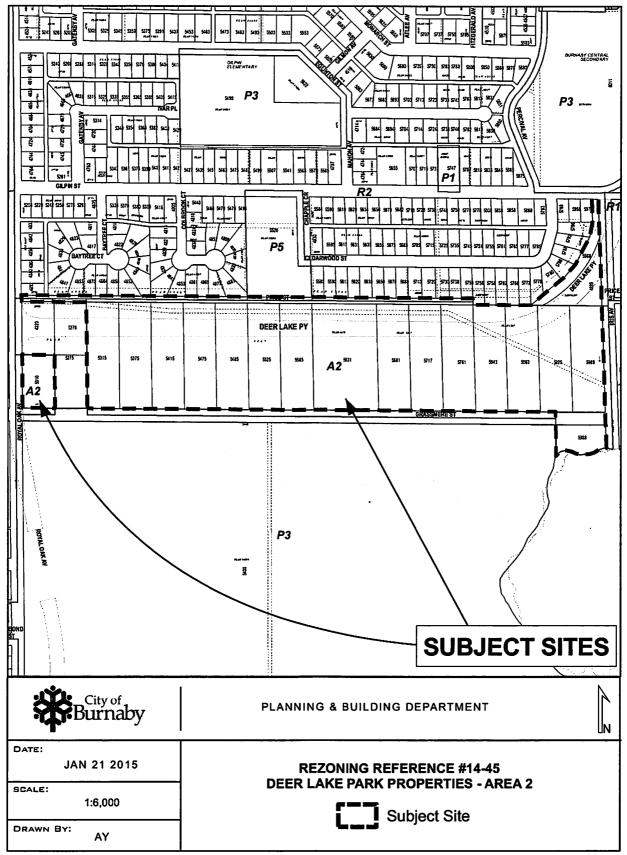

# 3.1.2 Area 2

The properties located immediately east of Royal Oak Avenue are partially developed as part of Deer Lake Parkway (Sketch #3 attached).

To: City Manager

Director Planning and Building

From:

REZONING REFERENCE #14-45