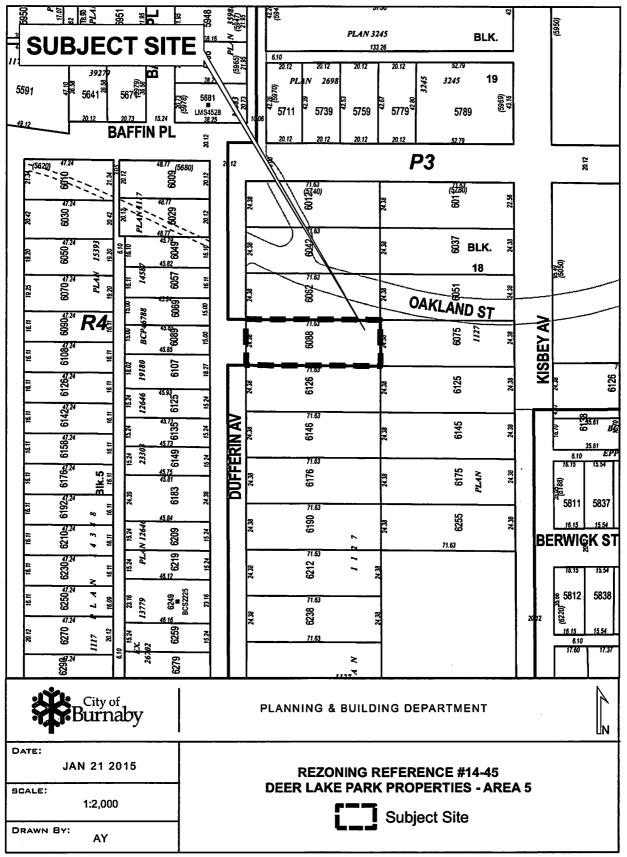

## 3.1.5 Area 5

6088 Dufferin Avenue is occupied by a City-owned single-family dwelling which is held as interim rental property following Council's adopted policy (Sketch #6 attached).

- 3.2 No development of the subject park is being proposed at this time.
- 3.3 If Council gives Final Adoption to this rezoning, it will bring the properties into conformance with both their current and long-term intended park and public use.