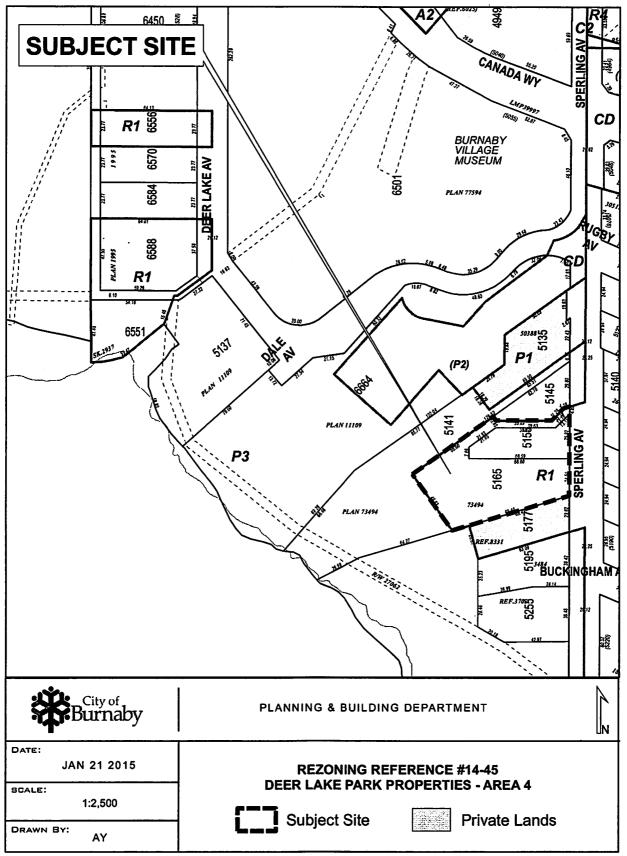

### 3.1.4 Area 4

The properties located adjacent to Sperling Avenue are occupied with a number of Cityowned single-family dwellings which are held as interim rental property following Council's adopted policy (Sketch #5 attached).

Four private properties, not included in this rezoning, located at 6556 Deer Lake Avenue, 6588 Deer Lake Avenue, 5135 Sperling Avenue, 5177 Sperling Avenue and two private fractional interests in 6551 Deer Lake have been included in the Parkland Acquisition Program. Staff will pursue the acquisition and rezoning of these properties and ownership interests should they become available for City ownership in the future.