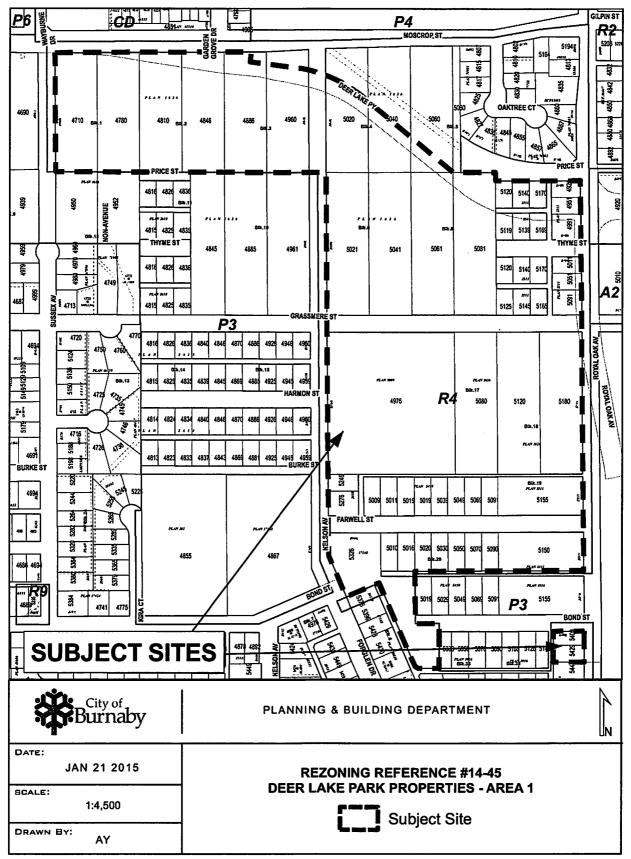

## 3.1.1 Area 1

The properties located west of Royal Oak Avenue are vacant and heavily vegetated (Sketch #2 attached). Staff would propose to initiate the closure of the existing undeveloped road rights-of-way within this area and pursue consolidation of the park site and dedication of the right-of-way in this area and areas 2, 3, 4 and 5 for the existing Deer Lake Parkway, as part of future work processed as feasible.