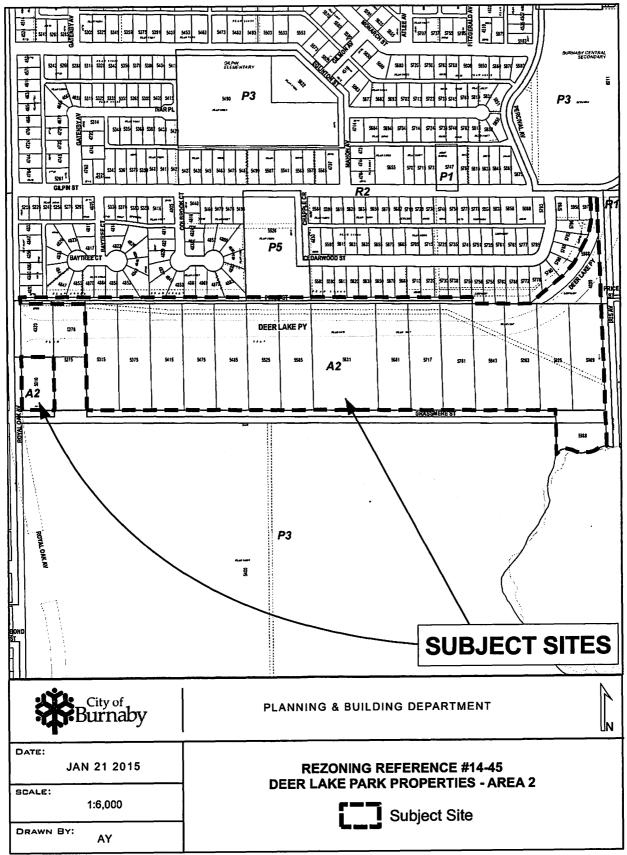

## 3.1.2 Area 2

The properties located immediately east of Royal Oak Avenue are partially developed as part of Deer Lake Parkway (Sketch #3 attached).

To: City Manager

From: Director Planning and Building
Re: REZONING REFERENCE #14-45