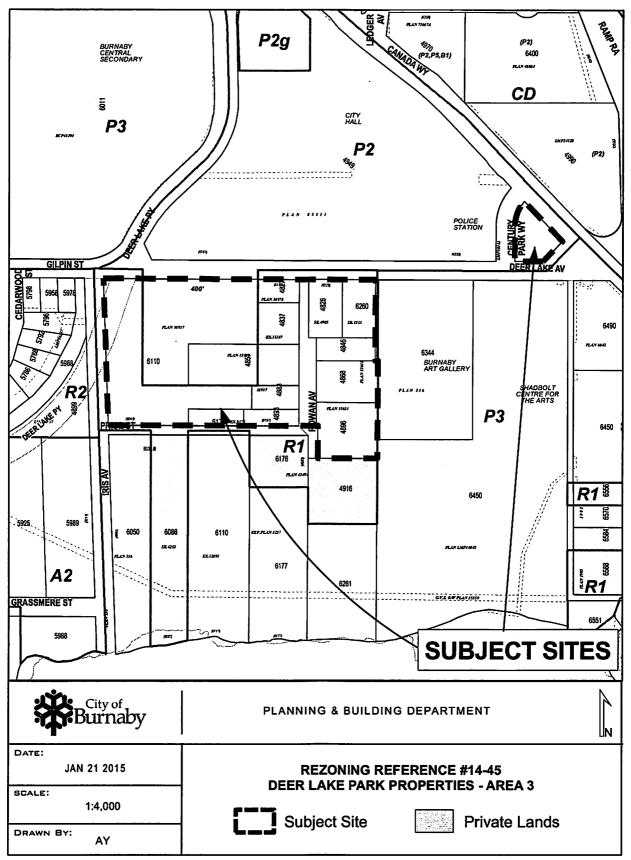

### 3.1.3 Area 3

The properties located adjacent to Rowan Avenue and Price Street, comprising the Deer Lake Park Civic Assembly Area, are occupied with a number of City-owned single-family dwellings which are held as interim rental property following Council's adopted policy (Sketch #4 attached).

Three private properties, not included in this rezoning, located at 6086 Price Street, 6176 Price Street and 4916 Rowan Avenue have been included in the Parkland Acquisition Program. Staff will pursue the acquisition and rezoning of these properties and ownership interests should they become available for City ownership in the future.