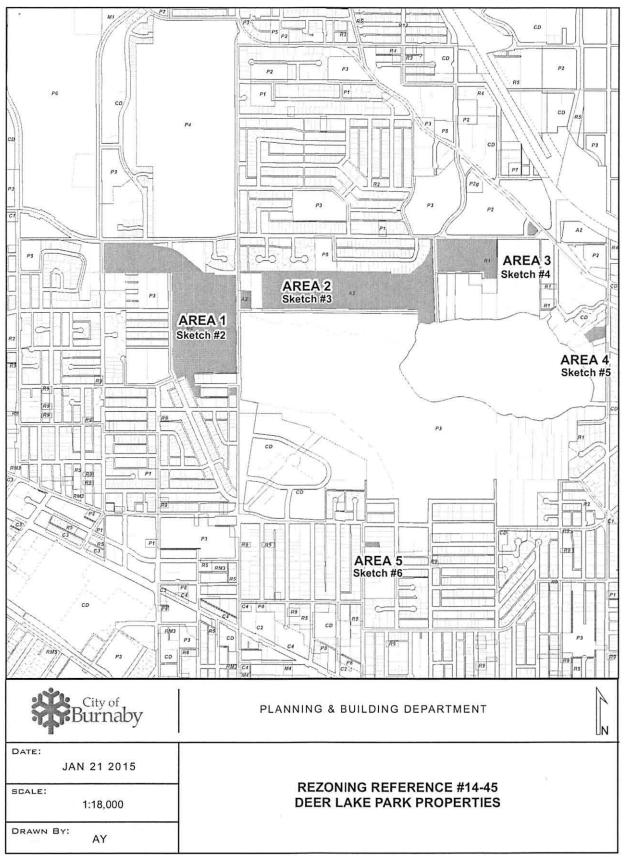

### 3.0 GENERAL COMMENTS

3.1 The designated park and public use properties, proposed for rezoning, all of which are Cityowned, comprise the five distinct groups, noted below:

| AREA     | DOMESTICATION OF THE STREET | RESERVISING ZONING |
|----------|-----------------------------|--------------------|
| · Area 1 | 57                          | R4                 |
| Area 2   | 19                          | A2, R2             |
| Area 3   | 13                          | R1, P2             |
| Area 4   | 2                           | R1                 |
| Area 5   | 1                           | R4                 |

## 3.1.1 Area 1

The properties located west of Royal Oak Avenue are vacant and heavily vegetated (Sketch #2 attached). Staff would propose to initiate the closure of the existing undeveloped road rights-of-way within this area and pursue consolidation of the park site and dedication of the right-of-way in this area and areas 2, 3, 4 and 5 for the existing Deer Lake Parkway, as part of future work processed as feasible.

## 3.1.2 Area 2

The properties located immediately east of Royal Oak Avenue are partially developed as part of Deer Lake Parkway (Sketch #3 attached).

To: City Manager

From: Director Planning and Building
Re: REZONING REFERENCE #14-45

### 3.1.3 Area 3

The properties located adjacent to Rowan Avenue and Price Street, comprising the Deer Lake Park Civic Assembly Area, are occupied with a number of City-owned single-family dwellings which are held as interim rental property following Council's adopted policy (Sketch #4 attached).

### 3.1.4 Area 4

The properties located adjacent to Sperling Avenue are occupied with a number of Cityowned single-family dwellings which are held as interim rental property following Council's adopted policy (Sketch #5 attached).

### 3.1.5 Area 5

6088 Dufferin Avenue is occupied by a City-owned single-family dwelling which is held as interim rental property following Council's adopted policy (Sketch #6 attached).

- 3.2 No development of the subject park is being proposed at this time.
- 3.3 If Council gives Final Adoption to this rezoning, it will bring the properties into conformance with both their current and long-term intended park and public use.