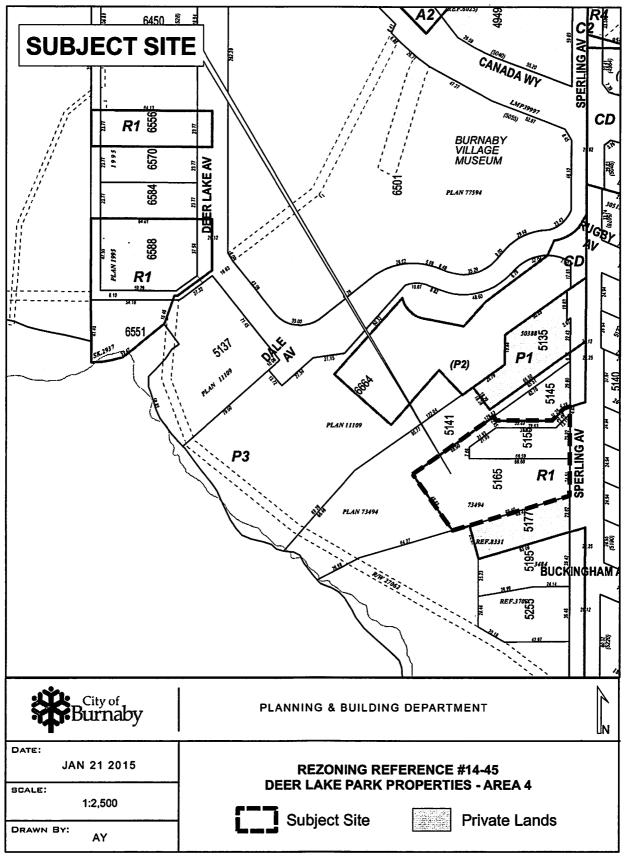

### 3.1.4 Area 4

The properties located adjacent to Sperling Avenue are occupied with a number of Cityowned single-family dwellings which are held as interim rental property following Council's adopted policy (Sketch #5 attached).

Four private properties, not included in this rezoning, located at 6556 Deer Lake Avenue, 6588 Deer Lake Avenue, 5135 Sperling Avenue, 5177 Sperling Avenue and two private fractional interests in 6551 Deer Lake have been included in the Parkland Acquisition Program. Staff will pursue the acquisition and rezoning of these properties and ownership interests should they become available for City ownership in the future.