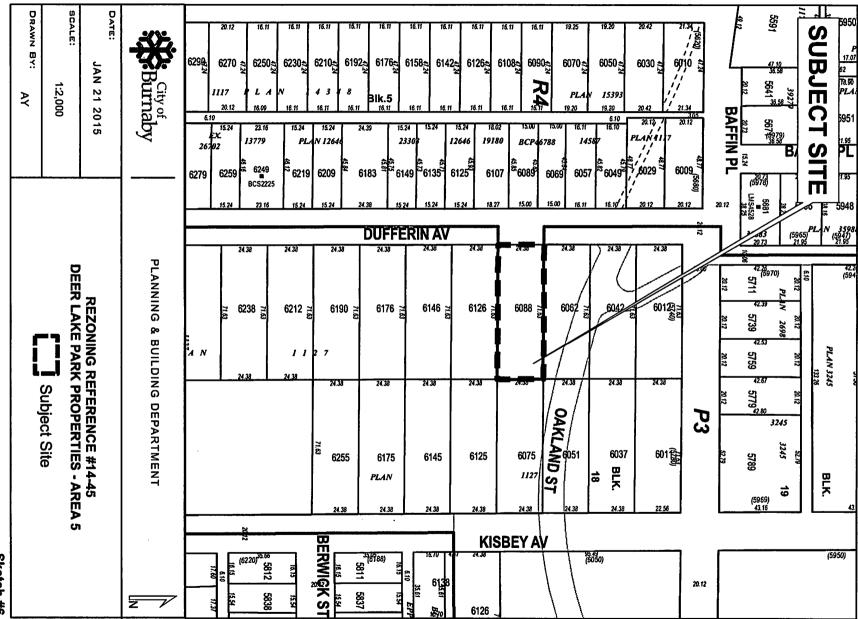

### 3.1.5 Area 5

6088 Dufferin Avenue is occupied by a City-owned single-family dwelling which is held as interim rental property following Council's adopted policy (Sketch #6 attached).

- 3.2 No development of the subject park is being proposed at this time.
- 3.3 If Council gives Final Adoption to this rezoning, it will bring the properties into conformance with both their current and long-term intended park and public use.