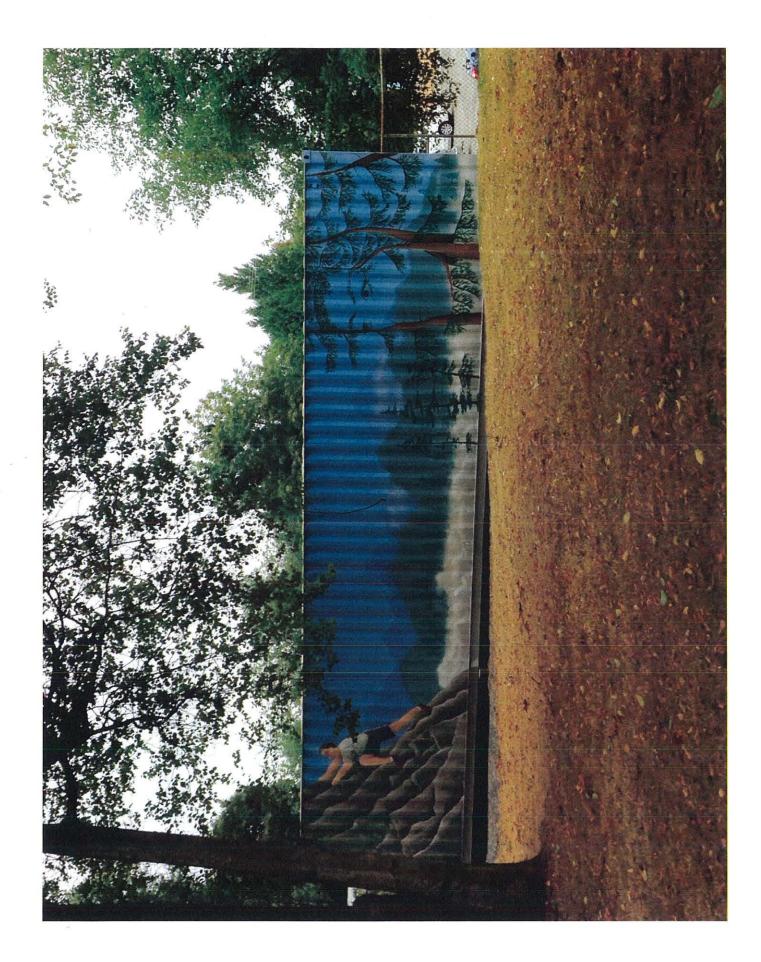

To: City Manager

From: Director Engineering

Re: Mural Grant Application for the Canada Way

Learning Centre at 5310 Woodsworth Street

With participation of the staff and students at the Canada Way Learning Centre, the mural illustrates nature and strength. The mural is on the storage trailer that is located on the school site. Both sides of the trailer are covered with artwork.