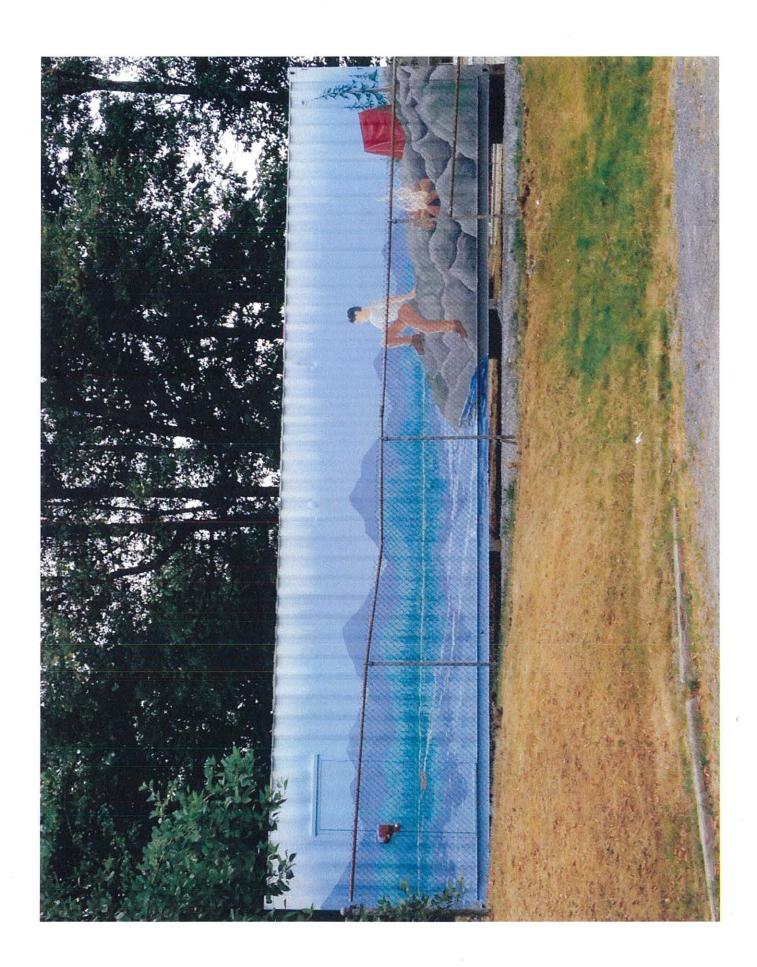

On 2015 June 24 an application for a Mural Grant was requested by the Kingsway Imperial Neighbourhood Association. The mural is located at the Canada Way Learning Centre at 5310 Woodsworth Street, Burnaby BC. The total cost for the mural at completion was \$7,350.00.

To: City Manager

From: Director Engineering

Re: Mural Grant Application for the Canada Way

Learning Centre at 5310 Woodsworth Street

With participation of the staff and students at the Canada Way Learning Centre, the mural illustrates nature and strength. The mural is on the storage trailer that is located on the school site. Both sides of the trailer are covered with artwork.