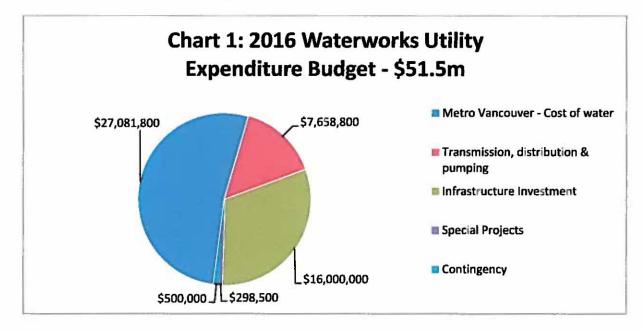

# 2.0 WATERWORKS UTILITY FUND EXPENDITURES

The 2016 Waterworks Utility expenditures total \$51.5m, an increase of \$2m over 2015. The 2016 expenditure budget is summarized in Chart 1. Schedule A (attached) provides the City's Waterworks Five Year Operating Budget.

# Metro Vancouver Costs

The Greater Vancouver Water District (GVWD) provides safe, reliable, high-quality drinking water to Burnaby. The GVWD is responsible for acquiring and maintaining the water supply, treating it to ensure its quality and delivering it to the City. The GVWD also provides for ongoing capital work for the treatment of water, including the upgrading of facilities to meet safety and environmental standards.

- \$0.7407 per cubic metre for June to September; and
- \$0.5926 per cubic metre for January to May and October to December.

Based on the City's estimation of consumption for 2016, the cost of the GVWD water delivery service for Burnaby is estimated to be \$27.1m. This amount accounts for 52.5% of the City's total 2016 Water Utility operating budget and reflects a 2.5% increase in City costs over 2015.

# Transmission, Distribution & Pumping

The City's Engineering Department manages Burnaby's water transmission system to ensure drinking water delivered to customers meets relevant health and water quality guidelines. The City's Cross Connection Program also helps to safeguard against contaminants entering the community's drinking water systems. Cross-connection control devices are installed, maintained and tested annually.

#### Infrastructure Investment

Burnaby relies on over 700 km of watermain to deliver approximately 115 million litres of water every day to Burnaby residents and businesses. In 2016 a large percentage of the capital investment is committed to the replacement of 15km of aging and undersized watermains, which once complete will reduce the likelihood of breaks and continue to maintain the supply of water in Burnaby. The 2016 capital plan for investment in Burnaby's Water Utility infrastructure is \$15.6m.

The City continues to make provision for the replacement of aging pumping stations to meet current and future growth related demands. Infrastructure investment contributes both in the short and longer term to the quality and safety of the City's water supply. The five year capital replacement plan and infrastructure investment is \$69m.

## Special Projects - One Time Funding from the Water Operating Fund

For 2016, \$298,000 of funding from the Water Operating Reserve has been budgeted for three special projects as follows:

- Infrastructure Asset Management Plan \$40,000
   Funding is to support development of an asset management plan for the entire waterworks infrastructure. This project is scheduled to be completed by May 30<sup>th</sup>.
- Summer Water Conservation Management \$200,000
   One time funding is required for conservation measures and the development of a sustainment plan for inclusion in the water operating budget.
- Water Air Valve Replacement Project \$58,500
   Funding is required to complete the replacement of end of life and non-performing water
   air valves in the water distribution system.