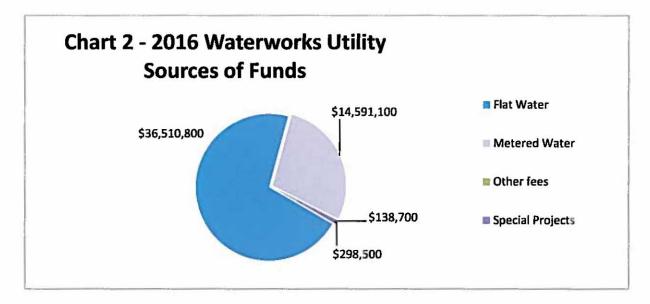

#### 3.0 2016 RATE SETTING

The Waterworks Utility is self-funding. Rates are based on a user pay principle and structured to fund the cost of Burnaby's water services. The rate structure includes the funding of the City's capital infrastructure renewal programs and new water services, the supply cost of water provided by the GVWD, and the funding of operations including maintenance programs. The rate structure is divided into three categories: Flat Water, Metered Water and Other fees. Prior year surplus is used to stabilize rates and fund important one time projects. Chart 2 provides a breakdown of funding sources net of discounts.

## Flat Water Rates

All properties pay a flat charge for water consumption unless they are metered. Flat Water rates fund 71% or \$36.5m of the Water Utility budget (after applicable discounts). The flat rate increase for a single family home is \$11.23, bringing the total to \$572.45 if payment is made on or before the due date of 2016 March 15. The charge for a single family home after the due date of 2016 March 15 will increase by 5% to \$602.58. Schedule C provides the Waterworks Rates for 2016.

## **Metered Water Rates**

An analysis of metered customer consumption has identified that annual consumption levels have dropped by a compounded average of 1.61% since 2005. Metered Water provides 28% or \$14.5m of the funding for the Waterworks Utility.