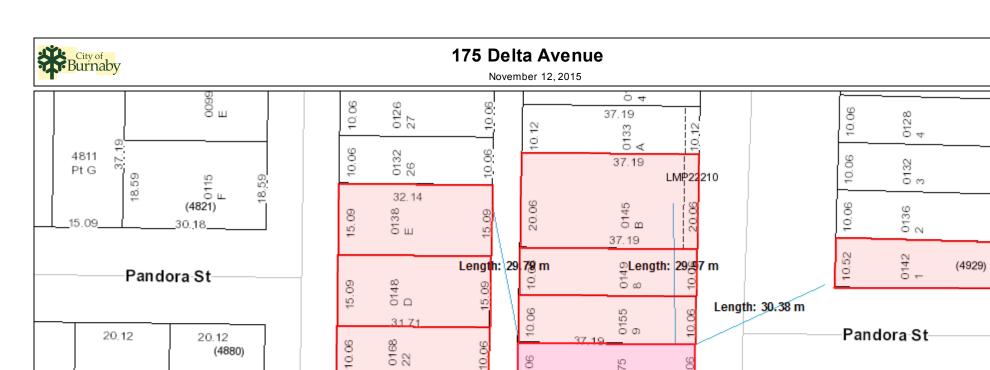

34.64 34 anberra Av 20.12 20.12 10.06 10.06 10.06 10.06 4819 4821 4833 5 3 15.24

54

(4841)

4860

10.06

10.06

0175 10 10.06 37.23 Length: 30, 17 m \_ength: 30.47 m 0188 20 Length: 30.02 m 14.38 37.44 37.68 6.10 14.01 10.06 10.06 10.06 10.06 10.06 10.67 025, 4885 4849 4859 4865 4871 4875 14 17 18 16 15 (4895)10.06 10.06 10.06

10.06

**BOV 6197** 

1:800

10.06

10.06