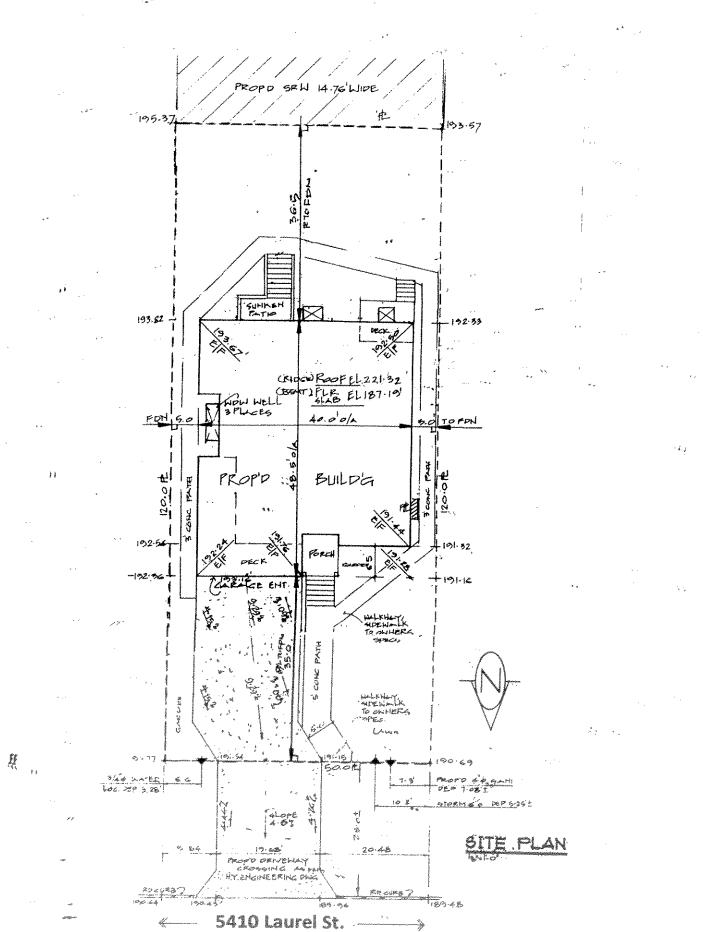

## RE: Letter of Hardship – 5410 Laurel St.

I wish to appeal to your Board to reduce the Front Yard Setback, of the proposed Single Family Dwelling with a Secondary Suite at 5410 Laurel Street, from the statutory required average of 46.85 feet to 35.0 feet, as shown on the attached Site Plan.

The proposed Setback of 35.0 feet is aligned with the front cantilevered balcony of the immediate East neighbor's residence and is more or less compatible with the neighboring houses.

Moreover, the proposed Setback would also result in less concrete driveway ground cover. Thus providing more ground for permeability and landscaping in the Front Yard.