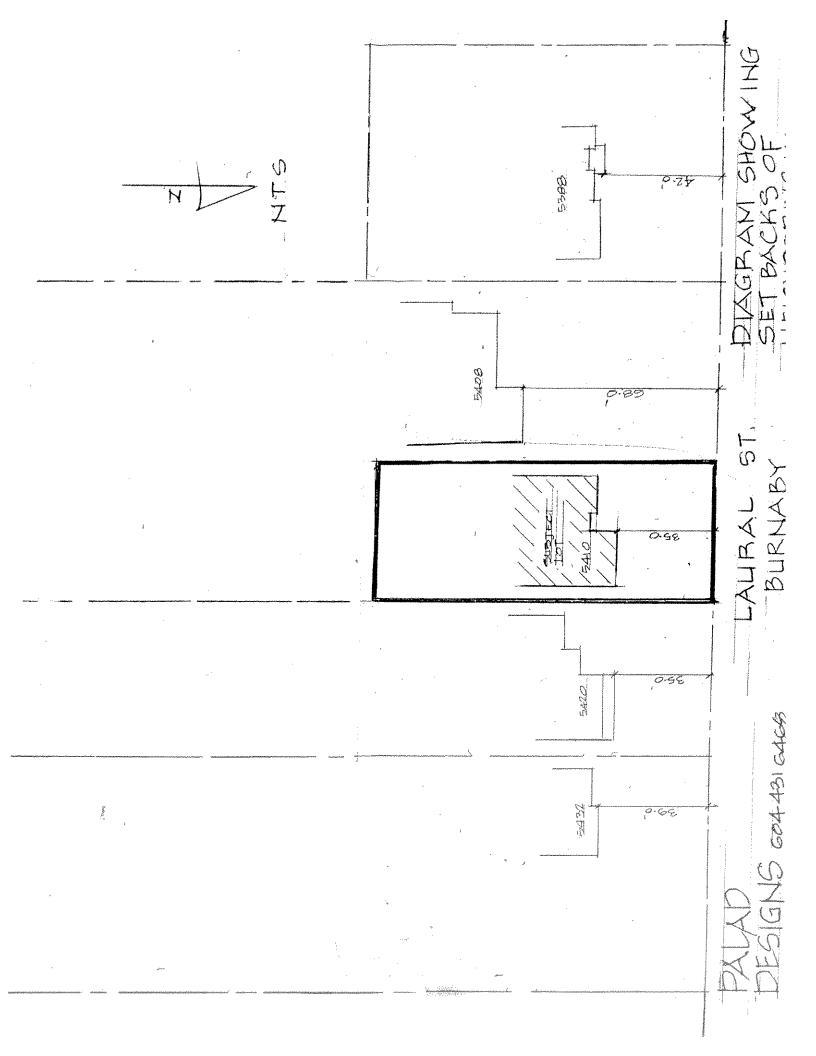

## RE: Letter of Hardship – 5410 Laurel St.

I wish to appeal to your Board to reduce the Front Yard Setback, of the proposed Single Family Dwelling with a Secondary Suite at 5410 Laurel Street, from the statutory required average of 46.85 feet to 35.0 feet, as shown on the attached Site Plan.

The hardship created in this case is that the subject lot is much too shallow (120.0 feet) in depth when compared to its two adjacent lots on either side (approximately averaging 235 feet), and one of the four existing buildings is set back at a distance of 68 feet from the front of the property line.

Adopting the average Setback would result in a much smaller Rear Yard (24.65 feet) than what is proposed (36.5 feet). Needless to say a larger Rear Yard provides for much needed outdoor space for social, recreational, gardening, and landscape uses.

The proposed Setback of 35.0 feet is aligned with the front cantilevered balcony of the immediate East neighbor's residence and is more or less compatible with the neighboring houses.

Moreover, the proposed Setback would also result in less concrete driveway ground cover. Thus providing more ground for permeability and landscaping in the Front Yard.