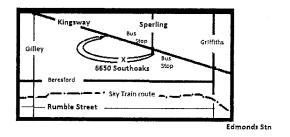

Community Centred

College for the Retired

(CCCR)

6650 Southoaks Crescent

Burnaby

**By bus**: # 106 Bus stops at Kingsway & Sperling/Southoaks going both east & west

By skytrain: Edmonds Station – connects with the westbound #106 bus or it's a 10-15 min. walk to the College from the Edmonds Station

## 6650 Southoaks Crescent Burnaby

(Kingsway & Sperling area)