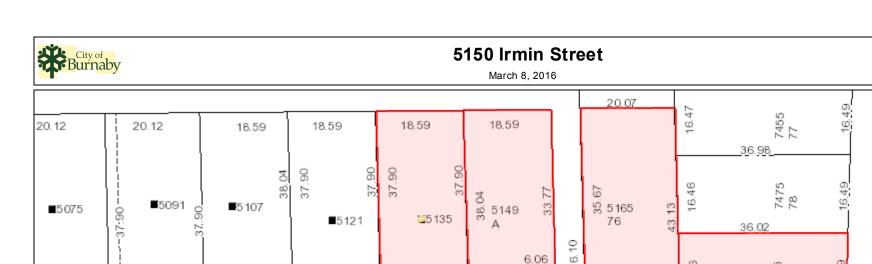

18.59

18.59

18.59

20.12

Length: 30.10 m<sub>13682</sub> \_ 39.35 Length: 30.90 m Irmin St 7569 20.12 20.12 20.12 20.12 20.12 20.12 8 5 5136 5092 5108 5118 5076 5150 Pt K Pt M Pt L Pt H Pt J Pt 48 LMP13683 20.31 LMP 14801 5141 5157 5107 5125 5075 5097 Rem K Rem L Rem M Rem 48 Rem H RemJ (5160)43.99 20.12 20.12 20.12 20.12 20.12 20.12