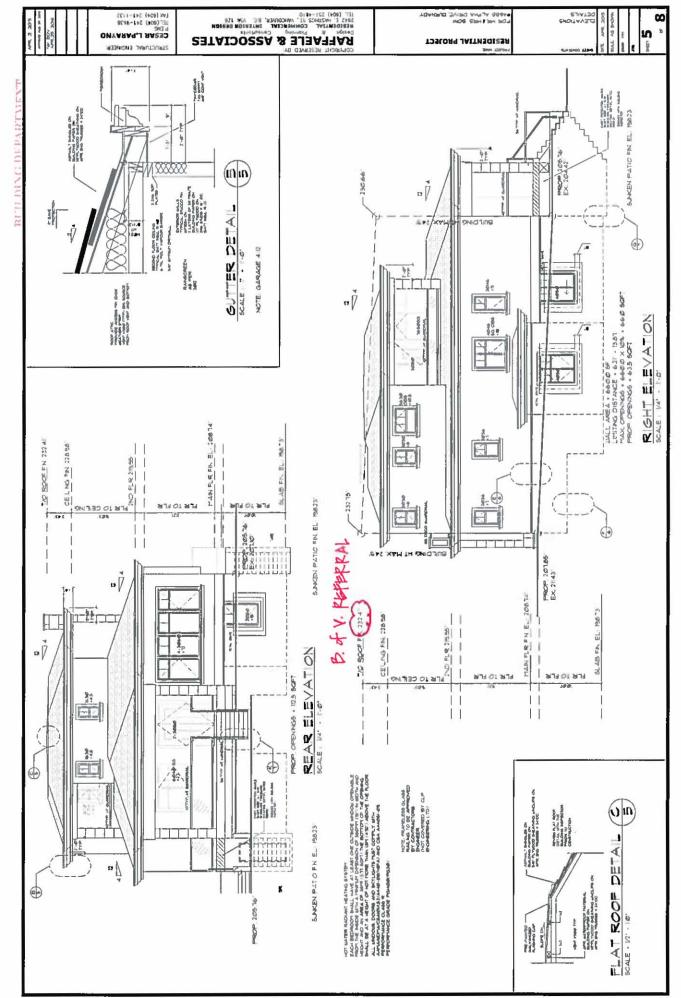

- -As built, our current elevation for the top of the roof is 232.41 feet.
- -The maximum elevation for the top of roof finish is 231.45 feet.
- -Our proposal is 0.96 feet higher than the calculated allowance for an R10 zone.

This 0.96 feet height difference occurred at the framing stage and passed inspection at that time. We have already completed the electrical, the plumbing, the drywall, and the roof construction. To lower the house, all of the trades will need to return to rework what they have done. At this stage of construction, a major design change to lower the house will have massive, monetary consequences that will fall outside of the planned budget.

At present, our home is unintentionally 0.96 feet above the maximum allowable height at its peak. This has most impact on our 4 nearest neighbours. However, these neighbours have all signed a letter of support stating that they do not object to our structure height. Furthermore, our house is on the low side of the street and the main floor elevation is significantly below street level. Therefore, we feel by approving the structure as it is will not cause any hardship to the neighbours who have so far supported us during the last 6 months of construction.