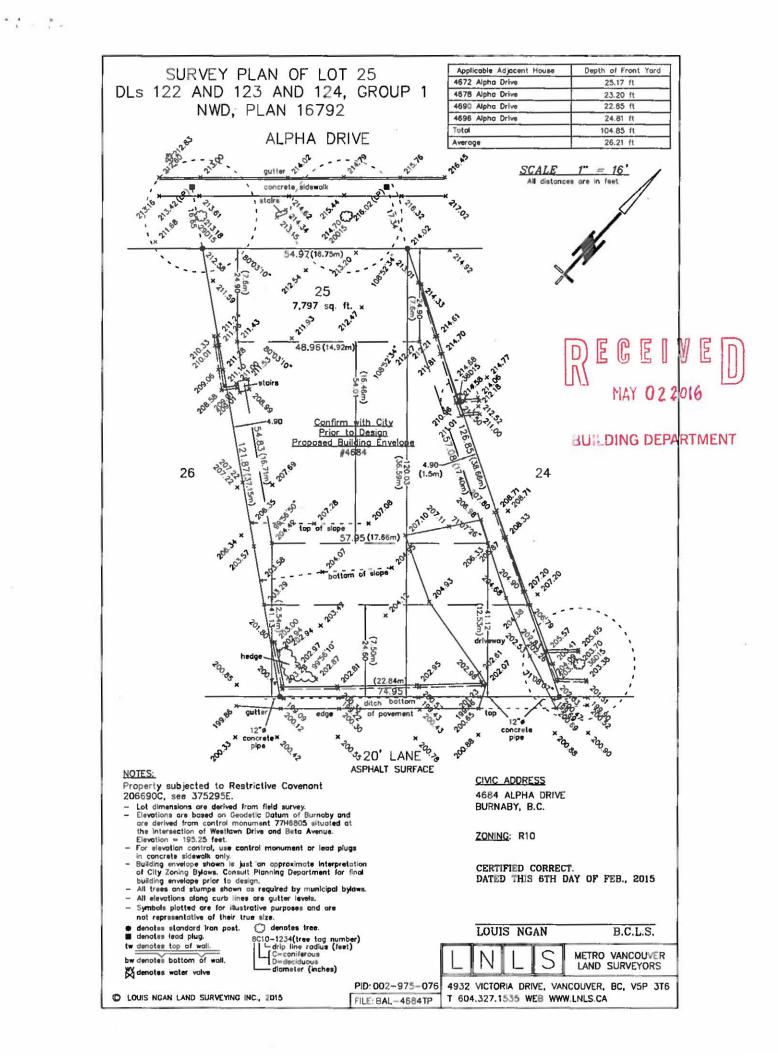

#### **BOARD OF VARIANCE REFERRAL LETTER**

| DATE: Ma                                                            | y 3, 2016       | DEADLINE: M<br>June 2, 2016 he | ay 10, 2016 for th<br>aring              | application.  |
|---------------------------------------------------------------------|-----------------|--------------------------------|------------------------------------------|---------------|
| NAME OF APPLICANT: Mayumi Hasegawa                                  |                 |                                | Please take letter to Board of Variance. |               |
| ADDRESS OF APPLICANT: 2642 E. Hastings St., Vancouver, B.C. V5K 1Z6 |                 |                                | (Clerk's office -                        |               |
| TELEPHO                                                             | NE: 604-251-4   | 610                            |                                          | Ground Floor) |
| PROJECT                                                             |                 |                                |                                          |               |
| DESCRIPT                                                            | ΓΙΟΝ: New Sing  | e Family Dwelling              |                                          |               |
| ADDRESS                                                             | : 4688 Alpha Di | ive                            |                                          |               |
| LEGAL:                                                              | LOT: 25         | DL: 1                          | 22 & 123 & 124                           | PLAN: 16792   |