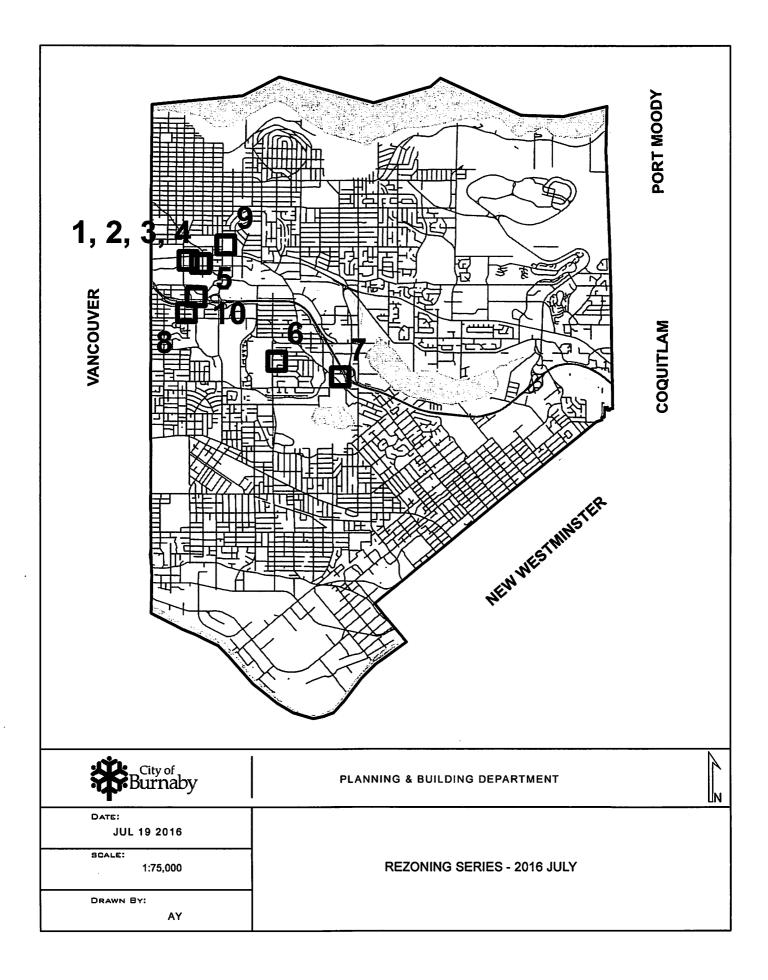

The location of the sites under the current series of rezoning applications is shown on the *attached* Sketch. Council consideration of the recommendations contained within the individual reports is requested. A short form notation of the report recommendations are also outlined below for the convenience of Council.