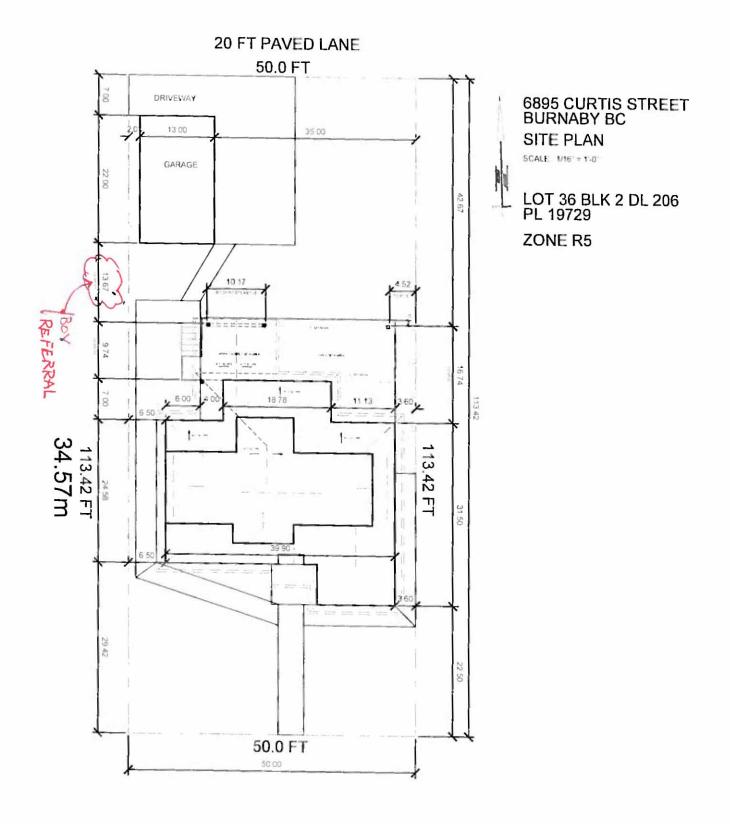

## **BOARD OF VARIANCE REFERRAL LETTER**

| DATE: Oc  | tober 7, 2016                               | DEADLINE: November 8, 2016<br>the December 1, 2016 hearing | application.             |
|-----------|---------------------------------------------|------------------------------------------------------------|--------------------------|
| NAME OF   | Please take letter to<br>Board of Variance. |                                                            |                          |
| ADDRESS ( | OF APPLICANT: 6                             | 895 Curtis St., Burnaby V5B 2B2                            | (Clerk's office -        |
| TELEPHO   | NE: 604.721.21                              | 75                                                         | Ground Floor)            |
| PROJECT   |                                             |                                                            | - 1                      |
| DESCRIPT  | FION: Interior Al<br>Dwelling               | terations and Rear Deck Addition to a                      | n Existing Single Family |
| ADDRESS   | : 6895 Curtis Str                           | eet                                                        |                          |
| LEGAL:    | LOTS: 36                                    | DL: 206                                                    | PLAN: 19729              |

### **COMMENTS:**

The applicant has built a deck (partly covered) to the rear of the existing single family dwelling w/o permit. The following relaxation is being requested.

 Under Section 6.3.1 of the Burnaby Zoning Bylaw, a minimum distance of 14.8 feet is required between a principal building and a detached garage. The proposed distance between the buildings is 13.67 feet. The variance is being requested in order to allow the existing rear deck to be retained.