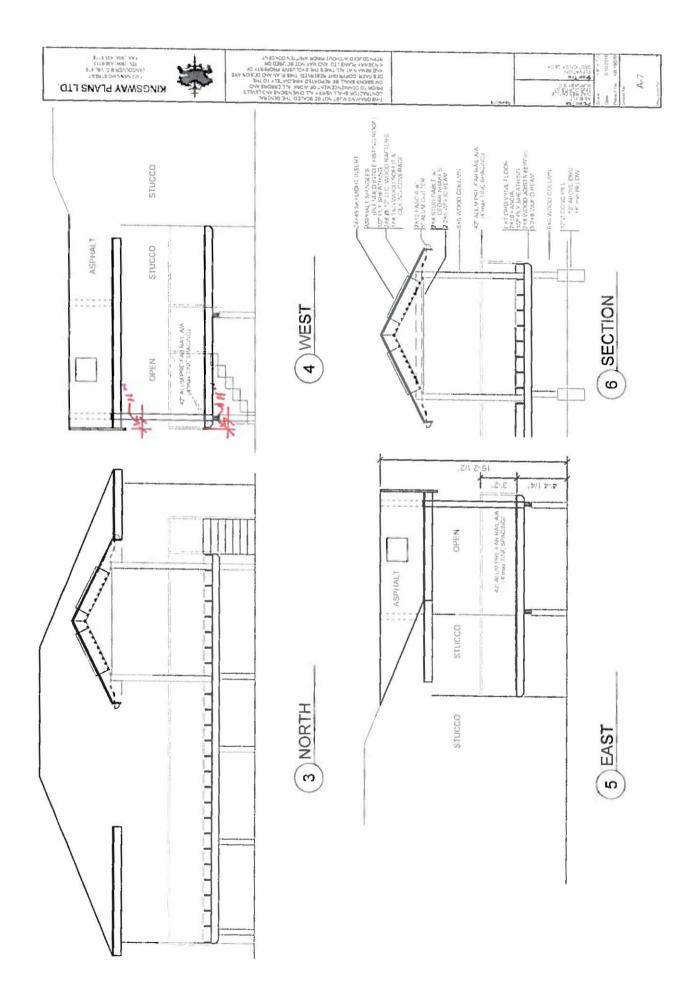

### **COMMENTS:**

The applicant has built a deck (partly covered) to the rear of the existing single family dwelling w/o permit. The following relaxation is being requested.

 Under Section 6.3.1 of the Burnaby Zoning Bylaw, a minimum distance of 14.8 feet is required between a principal building and a detached garage. The proposed distance between the buildings is 13.67 feet. The variance is being requested in order to allow the existing rear deck to be retained.