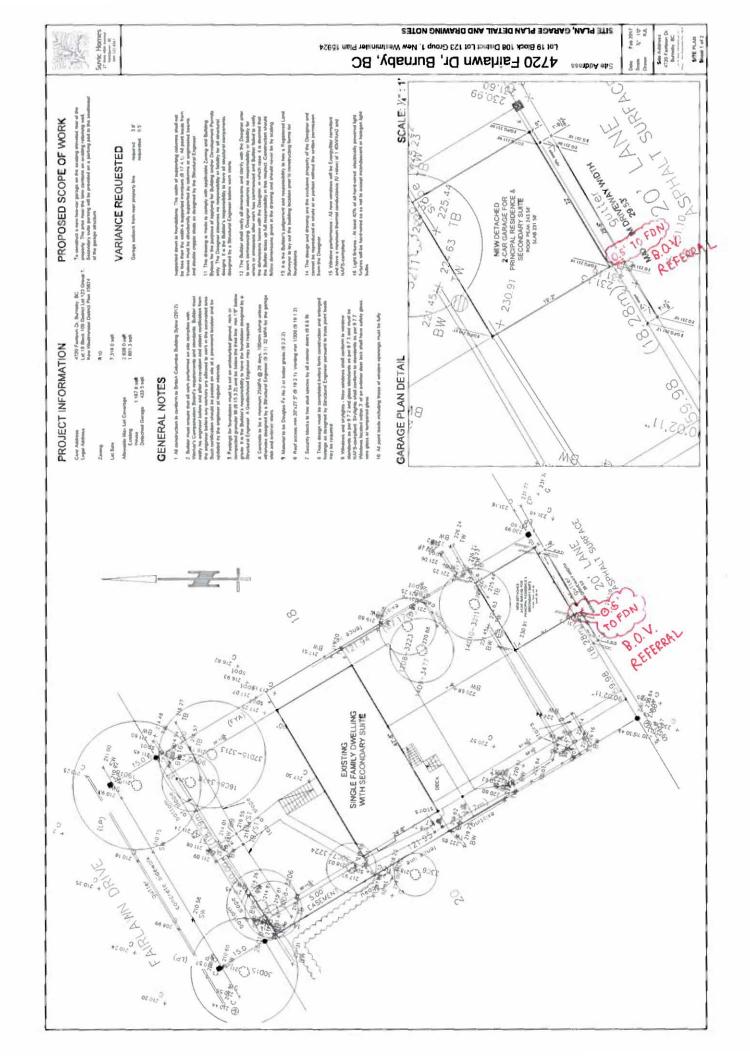

## BOARD OF VARIANCE REFERRAL LETTER

| DATE: May 01, 2017                                        |                   |                        | This is not an application.                                                                |
|-----------------------------------------------------------|-------------------|------------------------|--------------------------------------------------------------------------------------------|
| DEADLINE: May 09, 2017 for the June 01, 2017 hearing.     |                   |                        | Please submit this letter to the Clerk's office (ground floor) when you make your Board of |
| APPLICANT NAME: Rey L                                     |                   |                        |                                                                                            |
| APPLICANT ADDRESS: 27 West 48th Avenue, Vancouver V5Y 2Y5 |                   |                        |                                                                                            |
| TELEPHONE: 604-719-2819                                   |                   |                        | Variance application.                                                                      |
| PROJECT                                                   |                   |                        |                                                                                            |
| DESCRIPTION: New detach                                   | ed garage with an | existing single family | dwelling                                                                                   |
| ADDRESS: 4720 Fairtawn D                                  | rive              |                        |                                                                                            |
| LEGAL DESCRIPTION:                                        | LOT: 19           | DL: 123                | PLAN: 15924                                                                                |

### **COMMENTS:**

The applicant proposes to build a new detached garage on a lot with an existing single family dwelling. In order to allow the Building Permit application to proceed, the applicant requests that the following variance be granted:

 To vary Section 6.6(1)(c) - "Accessory Buildings and Uses" of the Zoning Bylaw from 3.94 feet to 0.5 feet for the required minimum setback from any lane.

Note:

The applicant recognizes that should the project contain additional characteristics in contravention of the Zoning By-law, a future appeal(s) may be required.