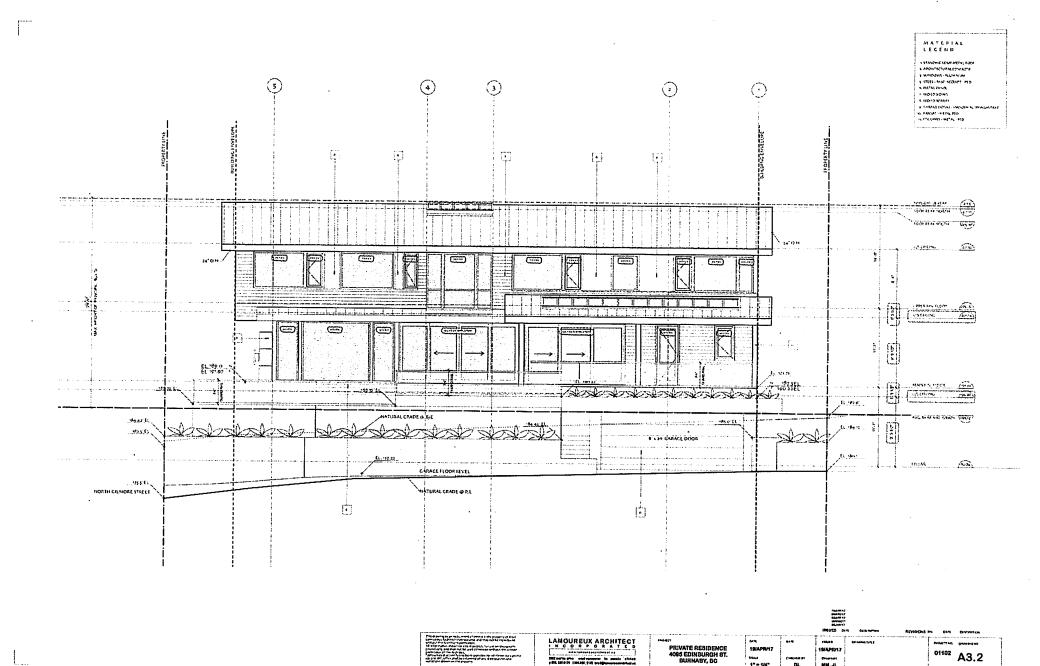

All elevations of the proposed development have primarily a two-storey appearance and are considered to have minimal impact on the surrounding residential area (see Attachment #1, drawings A3.0, A3.1, A3.2, A3.3, A5.1, A5.2, A5.3, and A5.4, attached). While the proposed attached garage in the cellar with two stories above is visible on the rear elevation, the garage only covers a smaller portion of the elevation. In addition, the rear elevations of other properties on the subject block also have, as a result of grade change, an appearance that is one storey greater than that of the front elevation. The height of the dwelling is 9.0 m (29.5 ft.) as measured from the lower of the front average elevation or the rear average elevation to the highest point of the structure, which is equal to the maximum permitted height for buildings with a sloping roof in the R3 and R3a Districts.

vi) Eliminate large and excessive numbers of windows or active deck areas which are in close proximity to neighbouring dwellings.

The proposed dwelling's rear elevation (see Attachment #1, drawing A3.2, attached) features a number of large windows and two sets of sliding doors which lead to an approximate 61.95 m² (666.8 sq. ft.) covered deck area and to a raised back yard which includes a swimming pool, hot tub, and open hard landscaped area supplemented with soft landscaping. While the windows and doors overlooking the covered deck and raised back yard area are relatively large, they do not pose significant privacy concerns due to their orientation directly to the City-owned park land to the north. The side west and east elevations respectively (see Attachment #1, drawings A3.3 and A3.1, attached) have nine and eight windows of various sizes. Most of these windows are relatively small, are obscured from neighbouring properties by landscaping, or are located so as not to pose significant privacy concerns.