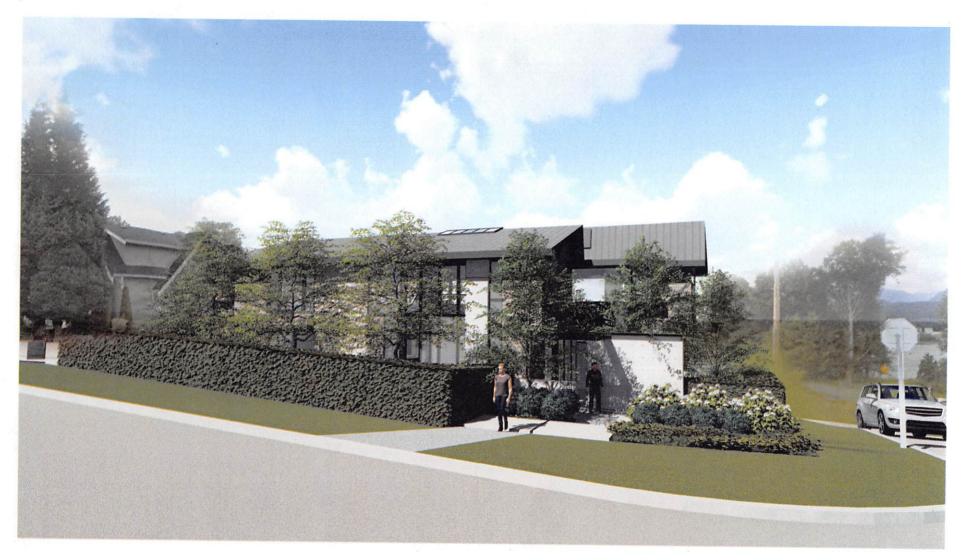

# 3.0 GENERAL COMMENTS

- 3.1 The applicant proposes to rezone the subject property to the R3a District to allow for construction of a new single-family dwelling with attached and detached garage on a 1,051.35 m<sup>2</sup> (11,316.6 sq. ft.) lot. Specific development plans include:
  - a two-storey 630.8 m<sup>2</sup> (6,789.8 sq. ft.) single-family dwelling with a sloped roof and primarily a two-storey appearance (see Attachment #1, drawings A3.0, A3.1, A3.2, A3.3, A5.1, A5.2, A5.3, and A5.4, attached);
  - an attached two-car garage, measuring 62.67 m<sup>2</sup> (674.6 sq. ft.), located at cellar level below the covered deck and with vehicular access from the lane;
  - a detached two-car garage, measuring 47.47 m<sup>2</sup> (511 sq. ft.), located below the raised back yard and with vehicular access from the lane;
  - three bedrooms and a study area on the second floor; main living functions including an office/den and covered deck on the main floor; and storage, a recreation room, office, and aforementioned attached garage in the cellar; and,
  - a landscaped front yard and a rear yard which includes a swimming pool and hot tub (see Attachment #1, drawing LBU-2.01R4, attached);
- Under the prevailing R3 District, each lot shall have an area of not less than 557.40 m<sup>2</sup> (6,000 sq. ft.) and a width of not less than 15 m (49.2 ft.). Under the R3a District, each lot shall have an area of not less than 840 m<sup>2</sup> (9,041.9 sq. ft.) and a width of not less than 21 m (68.9 ft.). The subject property has a lot area of approximately 1,051.35 m<sup>2</sup> (11,316.6 sq. ft.), after dedication for corner truncation, and an average width of approximately 28.37 m (93.08 ft.), and, as such, exceeds the minimum lot area and width requirements for rezoning to the R3a District.

All elevations of the proposed development have primarily a two-storey appearance and are considered to have minimal impact on the surrounding residential area (see Attachment #1, drawings A3.0, A3.1, A3.2, A3.3, A5.1, A5.2, A5.3, and A5.4, attached). While the proposed attached garage in the cellar with two stories above is visible on the rear elevation, the garage only covers a smaller portion of the elevation. In addition, the rear elevations of other properties on the subject block also have, as a result of grade change, an appearance that is one storey greater than that of the front elevation. The height of the dwelling is 9.0 m (29.5 ft.) as measured from the lower of the front average elevation or the rear average elevation to the highest point of the structure, which is equal to the maximum permitted height for buildings with a sloping roof in the R3 and R3a Districts.

Though there are older one-storey dwellings on the subject block, the newer dwellings in the area are generally two storeys. Therefore, the proposed dwelling is considered to be in line with the scale and character of the current and future neighbouring properties.

With respect to the impact of the proposed development on views and sightlines from neighbouring properties, it is noted that the proposed development is higher than the existing one-storey single-family dwelling on the property but, as indicated above, is equal to the maximum permitted height and is similar to the maximum height achieved by the single family dwelling located directly to the west. It is also noted that the proposed development is approximately 5.6 m (18.25 ft.) wider than the existing single-family dwelling, though there are no Zoning Bylaw restrictions regarding width, apart from side yard setback requirements, which are met by the proposed development. Furthermore, properties to the south are at a higher grade than the subject property, mitigating

From: Director Planning and Building
Re: REZONING REFERENCE #16-19

Proposed single-family residence

2017 June 21 ...... Page 5

impacts on views and sightlines; the proposed dwelling's two-storey component would largely overlap with the neighbouring residence to the west, which has views predominantly oriented to the north. Finally, as discussed below in Section 3.9, the applicant has indicated that he consulted with neighbouring properties on the proposed development, including discussion of architectural plans and renderings, and no objections were raised.

The proposed landscape plan (see Attachment #1, drawing LBU-2.01R4, attached) shows extensive new landscaping, including numerous shrubs and other soft landscaping in the front yard, side yard, and portions of the back yard; landscaped front courtyard areas; deck planting; and a total of 28 trees, nine of which are in the front portion of the property. The City's Landscape Technician has determined that none of the few existing trees on site are suitable for retention. Therefore, the existing trees may be removed, subject to the requirements of the Burnaby Tree Bylaw.