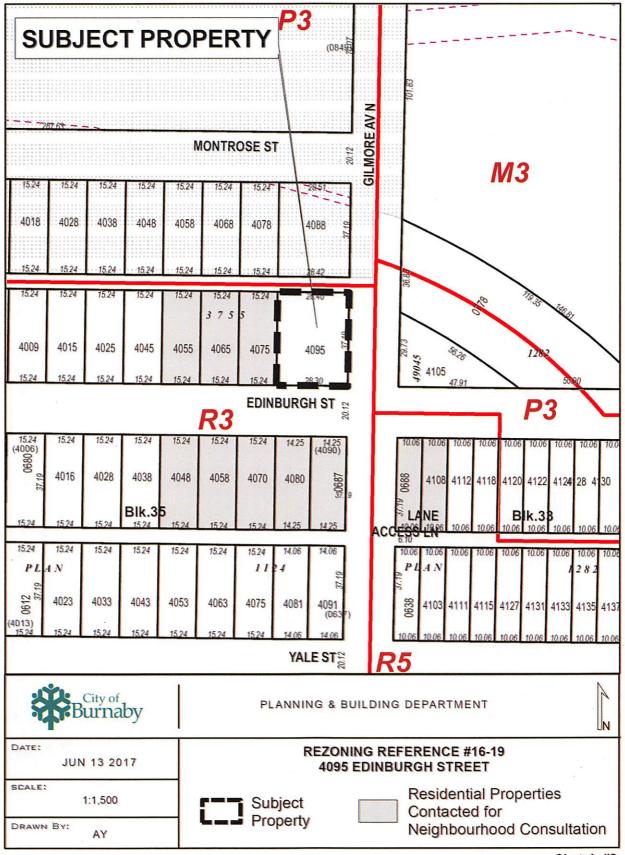

- 3.6 The Director Engineering will be requested to provide an estimate for any required services to serve the site, including but not limited to:
  - Vehicular access off the rear lane;
  - Removal of driveway accesses from Edinburgh Street and Gilmore Avenue;
  - Construction of separated sidewalk on Edinburgh Street;
  - Extension of the rear lane to Edinburgh Street; and
  - 3.0 m (9.84 ft.) by 3.0 m (9.84 ft.) corner truncation at northeast corner of the property.
- 3.7 In order to protect the City park property during construction and the initial demolition, protective fencing is required to be installed at the south property line of Second Narrows Park and extend along the entire width of the subject property plus 8 m (26.25 ft.) to the west.
- 3.8 The owner will be required to register a Section 219 Covenant to restrict the development of the property to that presented at the Public Hearing.
- 3.9 With respect to neighbourhood consultation, the applicant has advised the Planning Department that he personally met with the owners of 10 residential properties neighbouring the subject property (see Sketch #2, attached) and discussed with them the architectural plans and renderings for the proposed development. The applicant has indicated that all the owners, who are resident owners of the neighbouring properties, were interested to see what was proposed and he "believe[s] they are all happy to see [the] project happen." Ten letters, dated from 2017 April 21 to 2017 April 26 and signed by the owner(s) of the relevant properties, were provided by the applicant and specifically

From: Director Planning and Building
Re: REZONING REFERENCE #16-19

Proposed single-family residence

2017 June 21 ...... Page 8

indicate that the owner(s) reviewed the architectural drawings and have no objections to the proposal to build a new home under the R3a District guidelines.