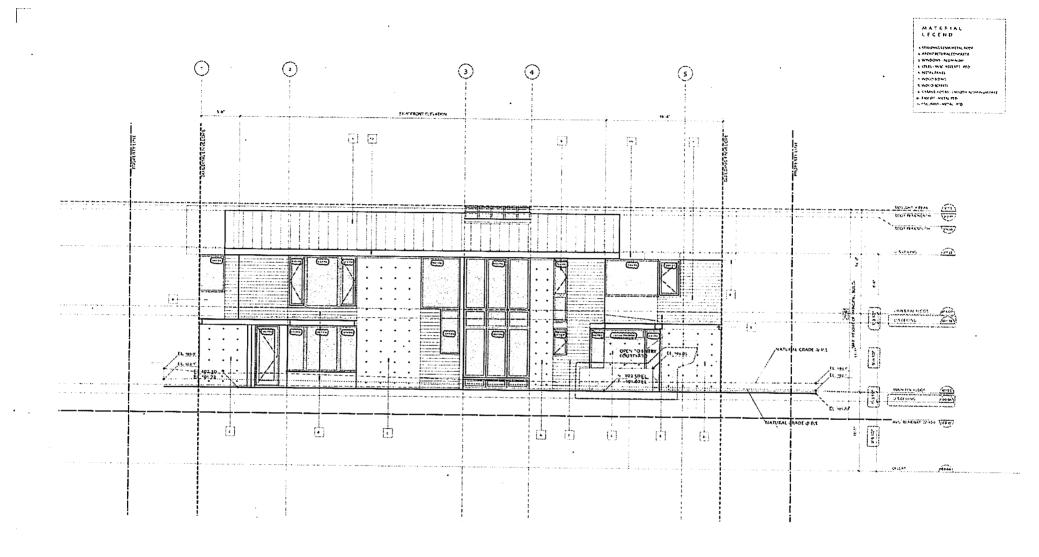

All elevations of the proposed development have primarily a two-storey appearance and are considered to have minimal impact on the surrounding residential area (see Attachment #1, drawings A3.0, A3.1, A3.2, A3.3, A5.1, A5.2, A5.3, and A5.4, attached). While the proposed attached garage in the cellar with two stories above is visible on the rear elevation, the garage only covers a smaller portion of the elevation. In addition, the rear elevations of other properties on the subject block also have, as a result of grade change, an appearance that is one storey greater than that of the front elevation. The height of the dwelling is 9.0 m (29.5 ft.) as measured from the lower of the front average elevation or the rear average elevation to the highest point of the structure, which is equal to the maximum permitted height for buildings with a sloping roof in the R3 and R3a Districts.

vi) Eliminate large and excessive numbers of windows or active deck areas which are in close proximity to neighbouring dwellings.

The proposed dwelling's rear elevation (see Attachment #1, drawing A3.2, attached) features a number of large windows and two sets of sliding doors which lead to an approximate 61.95 m² (666.8 sq. ft.) covered deck area and to a raised back yard which includes a swimming pool, hot tub, and open hard landscaped area supplemented with soft landscaping. While the windows and doors overlooking the covered deck and raised back yard area are relatively large, they do not pose significant privacy concerns due to their orientation directly to the City-owned park land to the north. The side west and east elevations respectively (see Attachment #1, drawings A3.3 and A3.1, attached) have nine and eight windows of various sizes. Most of these windows are relatively small, are obscured from neighbouring properties by landscaping, or are located so as not to pose significant privacy concerns.