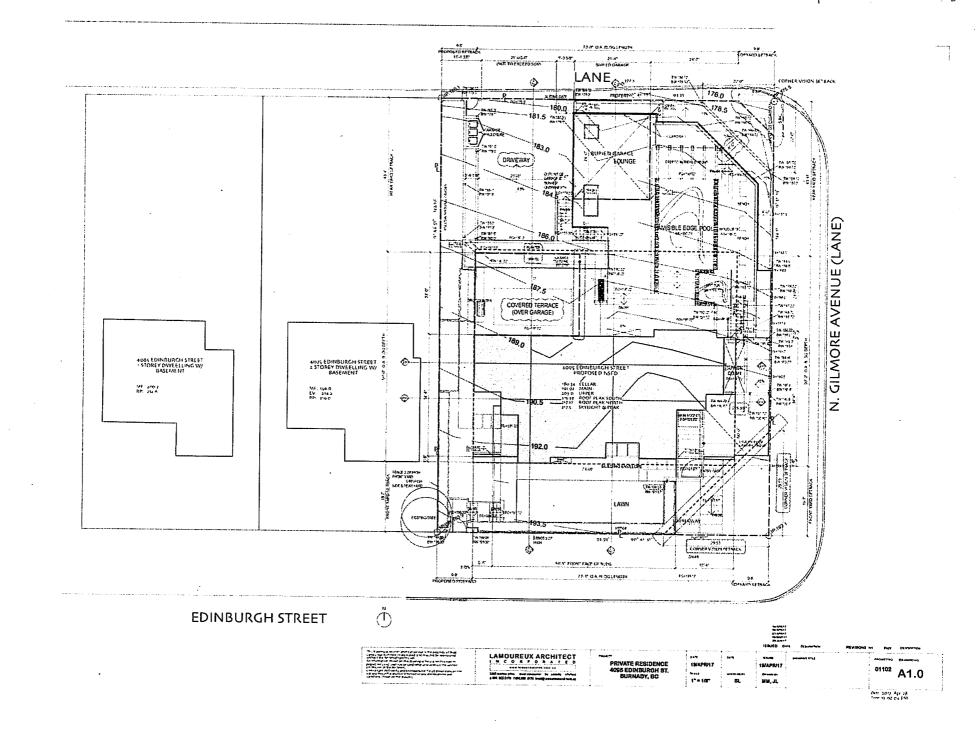

# 3.0 GENERAL COMMENTS

- 3.1 The applicant proposes to rezone the subject property to the R3a District to allow for construction of a new single-family dwelling with attached and detached garage on a 1,051.35 m<sup>2</sup> (11,316.6 sq. ft.) lot. Specific development plans include:
  - a two-storey 630.8 m<sup>2</sup> (6,789.8 sq. ft.) single-family dwelling with a sloped roof and primarily a two-storey appearance (see Attachment #1, drawings A3.0, A3.1, A3.2, A3.3, A5.1, A5.2, A5.3, and A5.4, attached);
  - an attached two-car garage, measuring 62.67 m<sup>2</sup> (674.6 sq. ft.), located at cellar level below the covered deck and with vehicular access from the lane;
  - a detached two-car garage, measuring 47.47 m<sup>2</sup> (511 sq. ft.), located below the raised back yard and with vehicular access from the lane;
  - three bedrooms and a study area on the second floor; main living functions including an office/den and covered deck on the main floor; and storage, a recreation room, office, and aforementioned attached garage in the cellar; and,
  - a landscaped front yard and a rear yard which includes a swimming pool and hot tub (see Attachment #1, drawing LBU-2.01R4, attached);
- Under the prevailing R3 District, each lot shall have an area of not less than 557.40 m<sup>2</sup> (6,000 sq. ft.) and a width of not less than 15 m (49.2 ft.). Under the R3a District, each lot shall have an area of not less than 840 m<sup>2</sup> (9,041.9 sq. ft.) and a width of not less than 21 m (68.9 ft.). The subject property has a lot area of approximately 1,051.35 m<sup>2</sup> (11,316.6 sq. ft.), after dedication for corner truncation, and an average width of approximately 28.37 m (93.08 ft.), and, as such, exceeds the minimum lot area and width requirements for rezoning to the R3a District.

ii) Maintain the existing pattern of front yard setbacks established along the street frontage, if the prevailing setback pattern is beyond the minimum required in the "R" District regulations.

The front yard setback of the proposed dwelling is 6.0 m (19.7 ft.) and is consistent with the front yard setback required under the bylaw and the prevailing setback pattern of the two properties located to the west (see Attachment #1, drawing A1.0, attached). There is no development immediately to the east.

iv) Encourage the side yard setbacks for the development under R "a" zoning to be doubled from that required in the pertinent "R" District zone.

The R3 District requires a minimum side yard setback of 1.5 m (4.9 ft.). Development under the R3a District zoning requires a minimum side yard setback of 3 m (9.8 ft.). As seen in Attachment #1, drawing A1.0, *attached*, the west and east side yard setbacks for the proposed dwelling are 3 m (9.8 ft.), which meet the recommended side yard setback requirements. A portion of the proposed sunken patio on the east elevation encroaches approximately 0.76 m (2.5 ft.) into the side yard. The patio is proposed to be separated from the adjacent street (proposed to be a future lane) by landscaping and there are no residences on the east side of the street (future lane). The rest of the east elevation is well within the recommended side yard setback requirements.

From: Director Planning and Building
Re: REZONING REFERENCE #16-19

Proposed single-family residence

The proposed dwelling meets this guideline as it is proposed to be constructed with varied setbacks, a bay window, a covered/open to above porch entry, and variation in both roof lines and materials (see Attachment #1, drawings A1.0 and A3.0, attached).