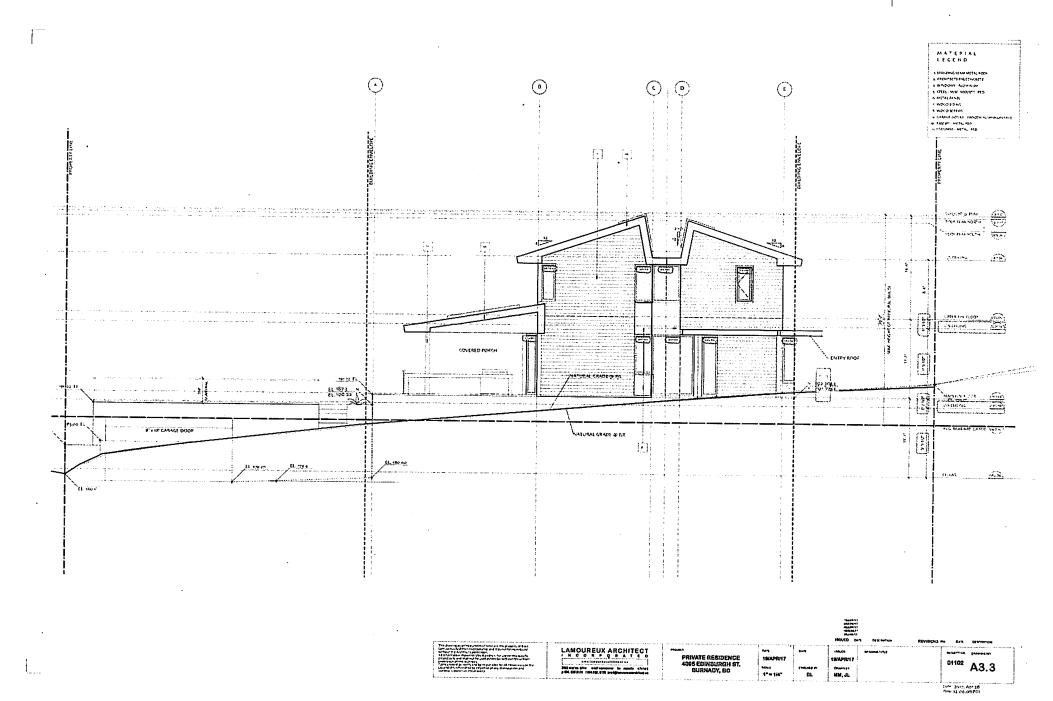

All elevations of the proposed development have primarily a two-storey appearance and are considered to have minimal impact on the surrounding residential area (see Attachment #1, drawings A3.0, A3.1, A3.2, A3.3, A5.1, A5.2, A5.3, and A5.4, attached). While the proposed attached garage in the cellar with two stories above is visible on the rear elevation, the garage only covers a smaller portion of the elevation. In addition, the rear elevations of other properties on the subject block also have, as a result of grade change, an appearance that is one storey greater than that of the front elevation. The height of the dwelling is 9.0 m (29.5 ft.) as measured from the lower of the front average elevation or the rear average elevation to the highest point of the structure, which is equal to the maximum permitted height for buildings with a sloping roof in the R3 and R3a Districts.

iv) Encourage the side yard setbacks for the development under R "a" zoning to be doubled from that required in the pertinent "R" District zone.

The R3 District requires a minimum side yard setback of 1.5 m (4.9 ft.). Development under the R3a District zoning requires a minimum side yard setback of 3 m (9.8 ft.). As seen in Attachment #1, drawing A1.0, *attached*, the west and east side yard setbacks for the proposed dwelling are 3 m (9.8 ft.), which meet the recommended side yard setback requirements. A portion of the proposed sunken patio on the east elevation encroaches approximately 0.76 m (2.5 ft.) into the side yard. The patio is proposed to be separated from the adjacent street (proposed to be a future lane) by landscaping and there are no residences on the east side of the street (future lane). The rest of the east elevation is well within the recommended side yard setback requirements.