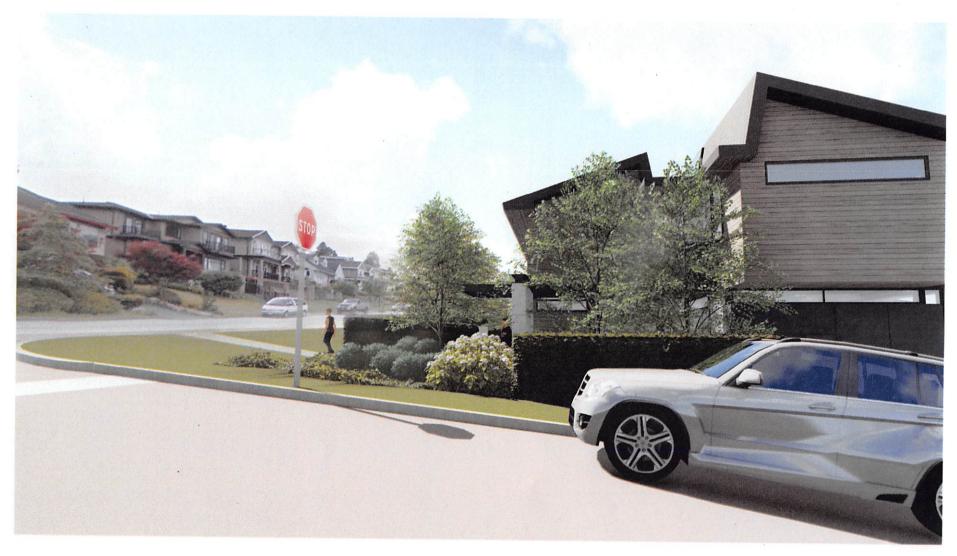

### 2.0 BACKGROUND

2.1 The subject property at 4095 Edinburgh Street is located in an R3 District neighbourhood in the Burnaby Heights area and is designated in the Official Community Plan as Single-Family Suburban. With the exception of the newer two-storey single-family dwelling located directly to the west, the R3 District-zoned properties on the north side of Edinburgh Street to Macdonald Avenue North are generally occupied by older one-storey single-family dwellings. It is noted that due to the topography sloping down to the north, the one-storey dwellings on the subject block have a two-storey appearance at the rear of the properties, and the two-storey dwellings have a three-storey appearance at the rear.

With respect to the impact of the proposed development on views and sightlines from neighbouring properties, it is noted that the proposed development is higher than the existing one-storey single-family dwelling on the property but, as indicated above, is equal to the maximum permitted height and is similar to the maximum height achieved by the single family dwelling located directly to the west. It is also noted that the proposed development is approximately 5.6 m (18.25 ft.) wider than the existing single-family dwelling, though there are no Zoning Bylaw restrictions regarding width, apart from side yard setback requirements, which are met by the proposed development. Furthermore, properties to the south are at a higher grade than the subject property, mitigating

From: Director Planning and Building
Re: REZONING REFERENCE #16-19

Proposed single-family residence

2017 June 21 ...... Page 5

impacts on views and sightlines; the proposed dwelling's two-storey component would largely overlap with the neighbouring residence to the west, which has views predominantly oriented to the north. Finally, as discussed below in Section 3.9, the applicant has indicated that he consulted with neighbouring properties on the proposed development, including discussion of architectural plans and renderings, and no objections were raised.

iv) Encourage the side yard setbacks for the development under R "a" zoning to be doubled from that required in the pertinent "R" District zone.

The R3 District requires a minimum side yard setback of 1.5 m (4.9 ft.). Development under the R3a District zoning requires a minimum side yard setback of 3 m (9.8 ft.). As seen in Attachment #1, drawing A1.0, *attached*, the west and east side yard setbacks for the proposed dwelling are 3 m (9.8 ft.), which meet the recommended side yard setback requirements. A portion of the proposed sunken patio on the east elevation encroaches approximately 0.76 m (2.5 ft.) into the side yard. The patio is proposed to be separated from the adjacent street (proposed to be a future lane) by landscaping and there are no residences on the east side of the street (future lane). The rest of the east elevation is well within the recommended side yard setback requirements.