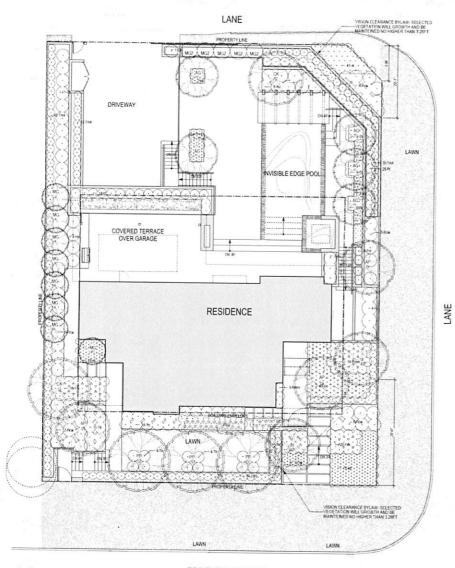

# 3.0 GENERAL COMMENTS

- 3.1 The applicant proposes to rezone the subject property to the R3a District to allow for construction of a new single-family dwelling with attached and detached garage on a 1,051.35 m<sup>2</sup> (11,316.6 sq. ft.) lot. Specific development plans include:
  - a two-storey 630.8 m<sup>2</sup> (6,789.8 sq. ft.) single-family dwelling with a sloped roof and primarily a two-storey appearance (see Attachment #1, drawings A3.0, A3.1, A3.2, A3.3, A5.1, A5.2, A5.3, and A5.4, attached);
  - an attached two-car garage, measuring 62.67 m<sup>2</sup> (674.6 sq. ft.), located at cellar level below the covered deck and with vehicular access from the lane;
  - a detached two-car garage, measuring 47.47 m<sup>2</sup> (511 sq. ft.), located below the raised back yard and with vehicular access from the lane;
  - three bedrooms and a study area on the second floor; main living functions including an office/den and covered deck on the main floor; and storage, a recreation room, office, and aforementioned attached garage in the cellar; and,
  - a landscaped front yard and a rear yard which includes a swimming pool and hot tub (see Attachment #1, drawing LBU-2.01R4, attached);
- Under the prevailing R3 District, each lot shall have an area of not less than 557.40 m<sup>2</sup> (6,000 sq. ft.) and a width of not less than 15 m (49.2 ft.). Under the R3a District, each lot shall have an area of not less than 840 m<sup>2</sup> (9,041.9 sq. ft.) and a width of not less than 21 m (68.9 ft.). The subject property has a lot area of approximately 1,051.35 m<sup>2</sup> (11,316.6 sq. ft.), after dedication for corner truncation, and an average width of approximately 28.37 m (93.08 ft.), and, as such, exceeds the minimum lot area and width requirements for rezoning to the R3a District.

In addition, as seen in Attachment #1, drawing LBU-2.01R4, attached, the covered deck, though adjacent the neighbouring property to the west, is proposed to be screened by landscaping located within the required double side yard setback area. The raised back yard, including swimming pool, hot tub, and open hard landscaped area, is also not expected to pose significant privacy concerns due to its separation from the neighbouring property to the west by a driveway, location of parkland/open space to the north and east, and the location of proposed trees in the back yard.

The proposed landscape plan (see Attachment #1, drawing LBU-2.01R4, attached) shows extensive new landscaping, including numerous shrubs and other soft landscaping in the front yard, side yard, and portions of the back yard; landscaped front courtyard areas; deck planting; and a total of 28 trees, nine of which are in the front portion of the property. The City's Landscape Technician has determined that none of the few existing trees on site are suitable for retention. Therefore, the existing trees may be removed, subject to the requirements of the Burnaby Tree Bylaw.

- 3.6 The Director Engineering will be requested to provide an estimate for any required services to serve the site, including but not limited to:
  - Vehicular access off the rear lane;
  - Removal of driveway accesses from Edinburgh Street and Gilmore Avenue;
  - Construction of separated sidewalk on Edinburgh Street;
  - Extension of the rear lane to Edinburgh Street; and
  - 3.0 m (9.84 ft.) by 3.0 m (9.84 ft.) corner truncation at northeast corner of the property.
- 3.7 In order to protect the City park property during construction and the initial demolition, protective fencing is required to be installed at the south property line of Second Narrows Park and extend along the entire width of the subject property plus 8 m (26.25 ft.) to the west.
- 3.8 The owner will be required to register a Section 219 Covenant to restrict the development of the property to that presented at the Public Hearing.
- 3.9 With respect to neighbourhood consultation, the applicant has advised the Planning Department that he personally met with the owners of 10 residential properties neighbouring the subject property (see Sketch #2, attached) and discussed with them the architectural plans and renderings for the proposed development. The applicant has indicated that all the owners, who are resident owners of the neighbouring properties, were interested to see what was proposed and he "believe[s] they are all happy to see [the] project happen." Ten letters, dated from 2017 April 21 to 2017 April 26 and signed by the owner(s) of the relevant properties, were provided by the applicant and specifically