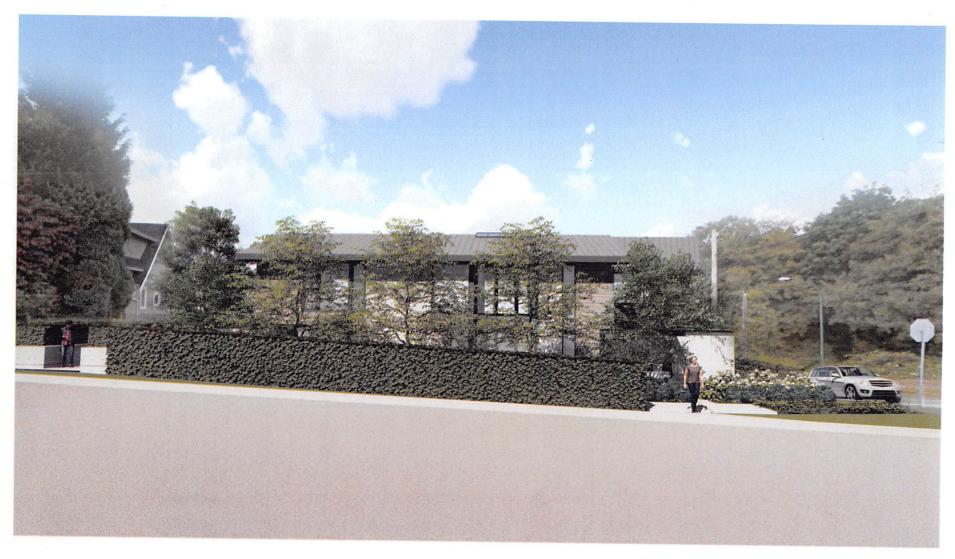

# 3.0 GENERAL COMMENTS

- 3.1 The applicant proposes to rezone the subject property to the R3a District to allow for construction of a new single-family dwelling with attached and detached garage on a 1,051.35 m<sup>2</sup> (11,316.6 sq. ft.) lot. Specific development plans include:
  - a two-storey 630.8 m<sup>2</sup> (6,789.8 sq. ft.) single-family dwelling with a sloped roof and primarily a two-storey appearance (see Attachment #1, drawings A3.0, A3.1, A3.2, A3.3, A5.1, A5.2, A5.3, and A5.4, attached);
  - an attached two-car garage, measuring 62.67 m<sup>2</sup> (674.6 sq. ft.), located at cellar level below the covered deck and with vehicular access from the lane;
  - a detached two-car garage, measuring 47.47 m<sup>2</sup> (511 sq. ft.), located below the raised back yard and with vehicular access from the lane;
  - three bedrooms and a study area on the second floor; main living functions including an office/den and covered deck on the main floor; and storage, a recreation room, office, and aforementioned attached garage in the cellar; and,
  - a landscaped front yard and a rear yard which includes a swimming pool and hot tub (see Attachment #1, drawing LBU-2.01R4, attached);
- Under the prevailing R3 District, each lot shall have an area of not less than 557.40 m<sup>2</sup> (6,000 sq. ft.) and a width of not less than 15 m (49.2 ft.). Under the R3a District, each lot shall have an area of not less than 840 m<sup>2</sup> (9,041.9 sq. ft.) and a width of not less than 21 m (68.9 ft.). The subject property has a lot area of approximately 1,051.35 m<sup>2</sup> (11,316.6 sq. ft.), after dedication for corner truncation, and an average width of approximately 28.37 m (93.08 ft.), and, as such, exceeds the minimum lot area and width requirements for rezoning to the R3a District.

All elevations of the proposed development have primarily a two-storey appearance and are considered to have minimal impact on the surrounding residential area (see Attachment #1, drawings A3.0, A3.1, A3.2, A3.3, A5.1, A5.2, A5.3, and A5.4, attached). While the proposed attached garage in the cellar with two stories above is visible on the rear elevation, the garage only covers a smaller portion of the elevation. In addition, the rear elevations of other properties on the subject block also have, as a result of grade change, an appearance that is one storey greater than that of the front elevation. The height of the dwelling is 9.0 m (29.5 ft.) as measured from the lower of the front average elevation or the rear average elevation to the highest point of the structure, which is equal to the maximum permitted height for buildings with a sloping roof in the R3 and R3a Districts.

Though there are older one-storey dwellings on the subject block, the newer dwellings in the area are generally two storeys. Therefore, the proposed dwelling is considered to be in line with the scale and character of the current and future neighbouring properties.

With respect to the impact of the proposed development on views and sightlines from neighbouring properties, it is noted that the proposed development is higher than the existing one-storey single-family dwelling on the property but, as indicated above, is equal to the maximum permitted height and is similar to the maximum height achieved by the single family dwelling located directly to the west. It is also noted that the proposed development is approximately 5.6 m (18.25 ft.) wider than the existing single-family dwelling, though there are no Zoning Bylaw restrictions regarding width, apart from side yard setback requirements, which are met by the proposed development. Furthermore, properties to the south are at a higher grade than the subject property, mitigating

From: Director Planning and Building
Re: REZONING REFERENCE #16-19

Proposed single-family residence

2017 June 21 ...... Page 5

impacts on views and sightlines; the proposed dwelling's two-storey component would largely overlap with the neighbouring residence to the west, which has views predominantly oriented to the north. Finally, as discussed below in Section 3.9, the applicant has indicated that he consulted with neighbouring properties on the proposed development, including discussion of architectural plans and renderings, and no objections were raised.