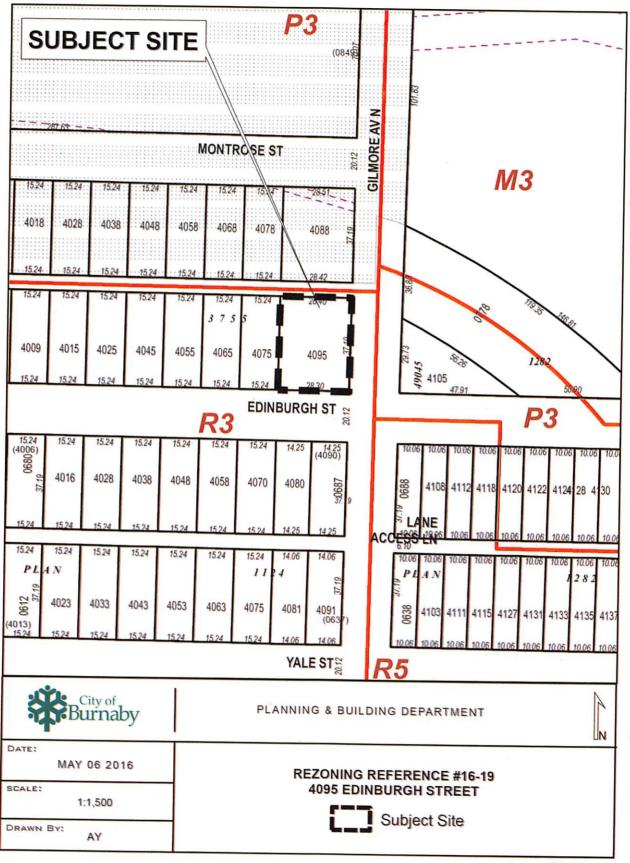

**REZONING REFERENCE # 16-19** 

Proposed single-family residence

ADDRESS:

4095 Edinburgh Street (see attached Sketch #1)

LEGAL:

Lot 19, Block 40, DL 186, Group 1, NWD Plan 3755

FROM:

**R3** Residential District

### 2.0 BACKGROUND

2.1 The subject property at 4095 Edinburgh Street is located in an R3 District neighbourhood in the Burnaby Heights area and is designated in the Official Community Plan as Single-Family Suburban. With the exception of the newer two-storey single-family dwelling located directly to the west, the R3 District-zoned properties on the north side of Edinburgh Street to Macdonald Avenue North are generally occupied by older one-storey single-family dwellings. It is noted that due to the topography sloping down to the north, the one-storey dwellings on the subject block have a two-storey appearance at the rear of the properties, and the two-storey dwellings have a three-storey appearance at the rear.

The City-owned properties directly to the east across Gilmore Avenue North are zoned P3 Park and Public Use District and are designated as park and public use in the Chevron Buffer Zone Conservation Area. Further to the east of the subject site is the industrially-zoned Chevron oil storage and distribution facility. Second Narrows Park, which is also zoned P3 District, is located directly across the lane to the north of the subject site. It is noted that the TransCanada Trail, which runs through both Second Narrows Park and the Chevron Buffer Zone, is located north and northeast of the subject site.

- 2.2 The subject lot contains an older single-family dwelling constructed in 1950. The dwelling has a one-storey appearance on the Edinburgh Street frontage and a two-storey appearance from the rear. Vehicular access to the site is currently from both Edinburgh Street and Gilmore Avenue North.
- 2.3 On 2016 May 30, Council received the report of the Planning and Building Department regarding the rezoning of the subject site and authorized the Department to continue to work with the applicant in preparing a suitable plan of development with the