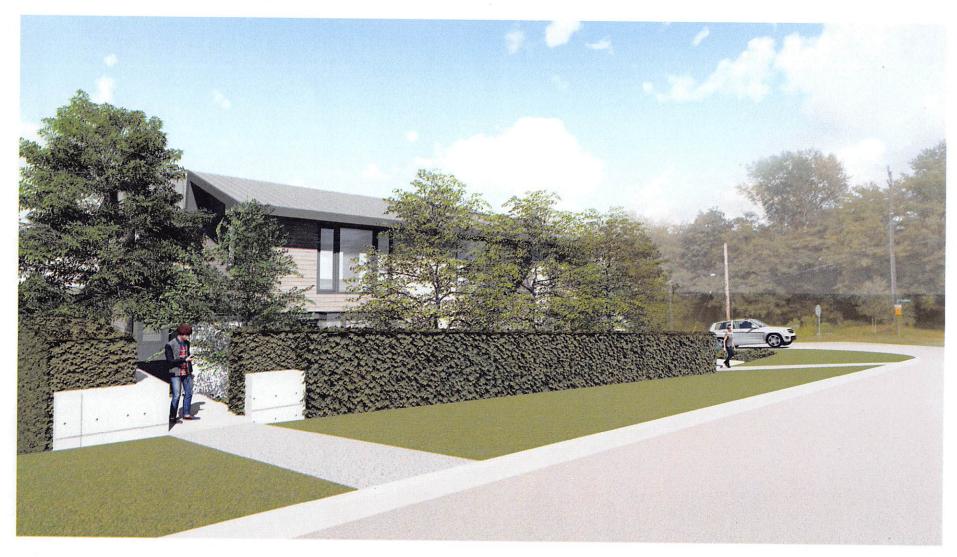

# 3.0 GENERAL COMMENTS

- 3.1 The applicant proposes to rezone the subject property to the R3a District to allow for construction of a new single-family dwelling with attached and detached garage on a 1,051.35 m<sup>2</sup> (11,316.6 sq. ft.) lot. Specific development plans include:
  - a two-storey 630.8 m<sup>2</sup> (6,789.8 sq. ft.) single-family dwelling with a sloped roof and primarily a two-storey appearance (see Attachment #1, drawings A3.0, A3.1, A3.2, A3.3, A5.1, A5.2, A5.3, and A5.4, attached);
  - an attached two-car garage, measuring 62.67 m<sup>2</sup> (674.6 sq. ft.), located at cellar level below the covered deck and with vehicular access from the lane;
  - a detached two-car garage, measuring 47.47 m<sup>2</sup> (511 sq. ft.), located below the raised back yard and with vehicular access from the lane;
  - three bedrooms and a study area on the second floor; main living functions including an office/den and covered deck on the main floor; and storage, a recreation room, office, and aforementioned attached garage in the cellar; and,
  - a landscaped front yard and a rear yard which includes a swimming pool and hot tub (see Attachment #1, drawing LBU-2.01R4, attached);
- Under the prevailing R3 District, each lot shall have an area of not less than 557.40 m<sup>2</sup> (6,000 sq. ft.) and a width of not less than 15 m (49.2 ft.). Under the R3a District, each lot shall have an area of not less than 840 m<sup>2</sup> (9,041.9 sq. ft.) and a width of not less than 21 m (68.9 ft.). The subject property has a lot area of approximately 1,051.35 m<sup>2</sup> (11,316.6 sq. ft.), after dedication for corner truncation, and an average width of approximately 28.37 m (93.08 ft.), and, as such, exceeds the minimum lot area and width requirements for rezoning to the R3a District.

All elevations of the proposed development have primarily a two-storey appearance and are considered to have minimal impact on the surrounding residential area (see Attachment #1, drawings A3.0, A3.1, A3.2, A3.3, A5.1, A5.2, A5.3, and A5.4, attached). While the proposed attached garage in the cellar with two stories above is visible on the rear elevation, the garage only covers a smaller portion of the elevation. In addition, the rear elevations of other properties on the subject block also have, as a result of grade change, an appearance that is one storey greater than that of the front elevation. The height of the dwelling is 9.0 m (29.5 ft.) as measured from the lower of the front average elevation or the rear average elevation to the highest point of the structure, which is equal to the maximum permitted height for buildings with a sloping roof in the R3 and R3a Districts.

ii) Maintain the existing pattern of front yard setbacks established along the street frontage, if the prevailing setback pattern is beyond the minimum required in the "R" District regulations.

The front yard setback of the proposed dwelling is 6.0 m (19.7 ft.) and is consistent with the front yard setback required under the bylaw and the prevailing setback pattern of the two properties located to the west (see Attachment #1, drawing A1.0, attached). There is no development immediately to the east.

From: Director Planning and Building
Re: REZONING REFERENCE #16-19

Proposed single-family residence

The proposed dwelling meets this guideline as it is proposed to be constructed with varied setbacks, a bay window, a covered/open to above porch entry, and variation in both roof lines and materials (see Attachment #1, drawings A1.0 and A3.0, attached).

The proposed landscape plan (see Attachment #1, drawing LBU-2.01R4, attached) shows extensive new landscaping, including numerous shrubs and other soft landscaping in the front yard, side yard, and portions of the back yard; landscaped front courtyard areas; deck planting; and a total of 28 trees, nine of which are in the front portion of the property. The City's Landscape Technician has determined that none of the few existing trees on site are suitable for retention. Therefore, the existing trees may be removed, subject to the requirements of the Burnaby Tree Bylaw.