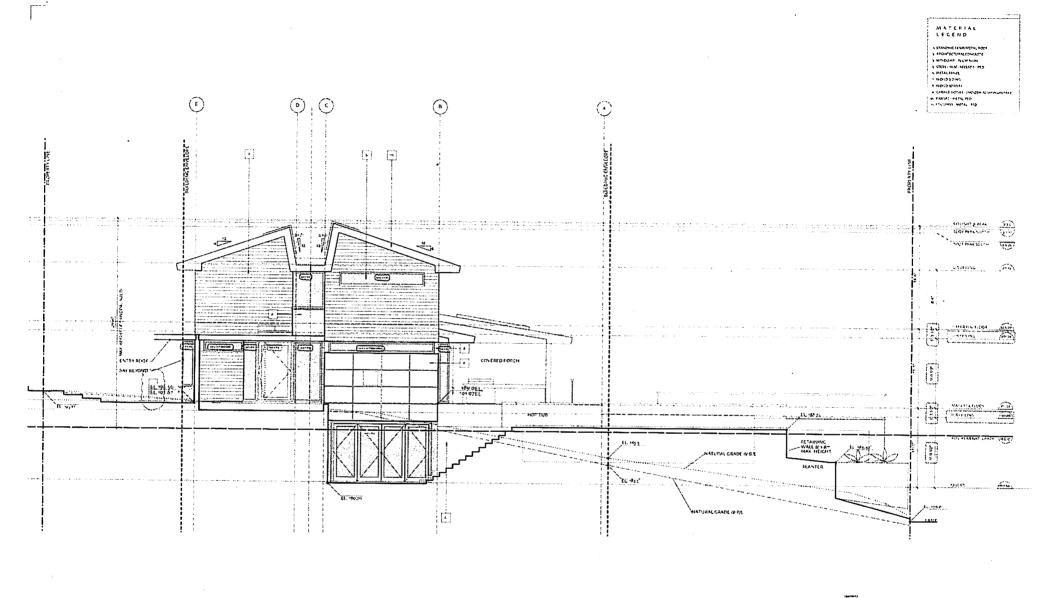

All elevations of the proposed development have primarily a two-storey appearance and are considered to have minimal impact on the surrounding residential area (see Attachment #1, drawings A3.0, A3.1, A3.2, A3.3, A5.1, A5.2, A5.3, and A5.4, attached). While the proposed attached garage in the cellar with two stories above is visible on the rear elevation, the garage only covers a smaller portion of the elevation. In addition, the rear elevations of other properties on the subject block also have, as a result of grade change, an appearance that is one storey greater than that of the front elevation. The height of the dwelling is 9.0 m (29.5 ft.) as measured from the lower of the front average elevation or the rear average elevation to the highest point of the structure, which is equal to the maximum permitted height for buildings with a sloping roof in the R3 and R3a Districts.

vi) Eliminate large and excessive numbers of windows or active deck areas which are in close proximity to neighbouring dwellings.

The proposed dwelling's rear elevation (see Attachment #1, drawing A3.2, attached) features a number of large windows and two sets of sliding doors which lead to an approximate 61.95 m² (666.8 sq. ft.) covered deck area and to a raised back yard which includes a swimming pool, hot tub, and open hard landscaped area supplemented with soft landscaping. While the windows and doors overlooking the covered deck and raised back yard area are relatively large, they do not pose significant privacy concerns due to their orientation directly to the City-owned park land to the north. The side west and east elevations respectively (see Attachment #1, drawings A3.3 and A3.1, attached) have nine and eight windows of various sizes. Most of these windows are relatively small, are obscured from neighbouring properties by landscaping, or are located so as not to pose significant privacy concerns.