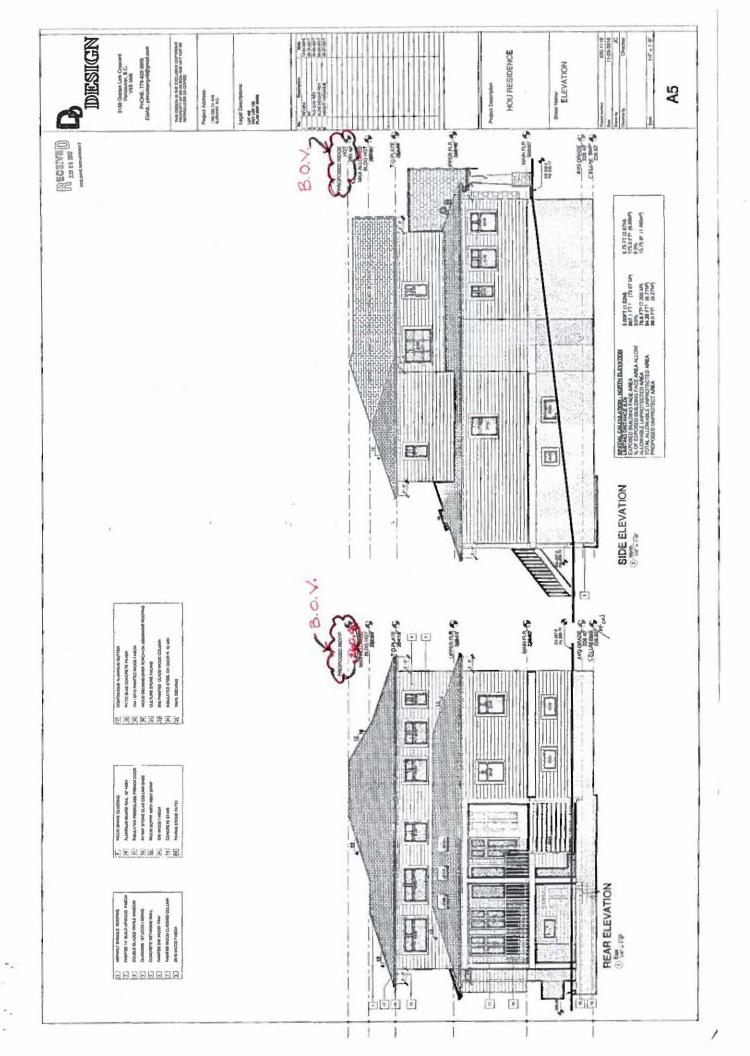

Our building design has kept to the minimum on the building height:

- The roof pitch is at minimum required 4/12 pitch.
- Ceiling heights at minimum 9 ft main floor and 8 ft upper floor.

At "Average Grade" of 228.4 ft, the proposed building height is at 260.76 ft elevation. However the maximum height allowed under the same Average grade is 257.9 ft. The proposed roof height is 2.86 ft above the allowable under the R2 Zone Bylaw.

We are seeking for the Board's approval for a Height Variance of 2.86 ft. Attached (A11) for reference is a sectional drawing of the design building height calculation. We appreciate the Board's consideration of this matter and grant our request.

 To vary Section 102.6 (1) (a) - "Height of Principal Building" of the Zoning Bylaw requirement for building height from 29.5 feet to 32.40 feet measured from the rear average grade for the proposed single family dwelling with a sloped roof. The principal building height measured from the front average grade will be 25.22 feet.