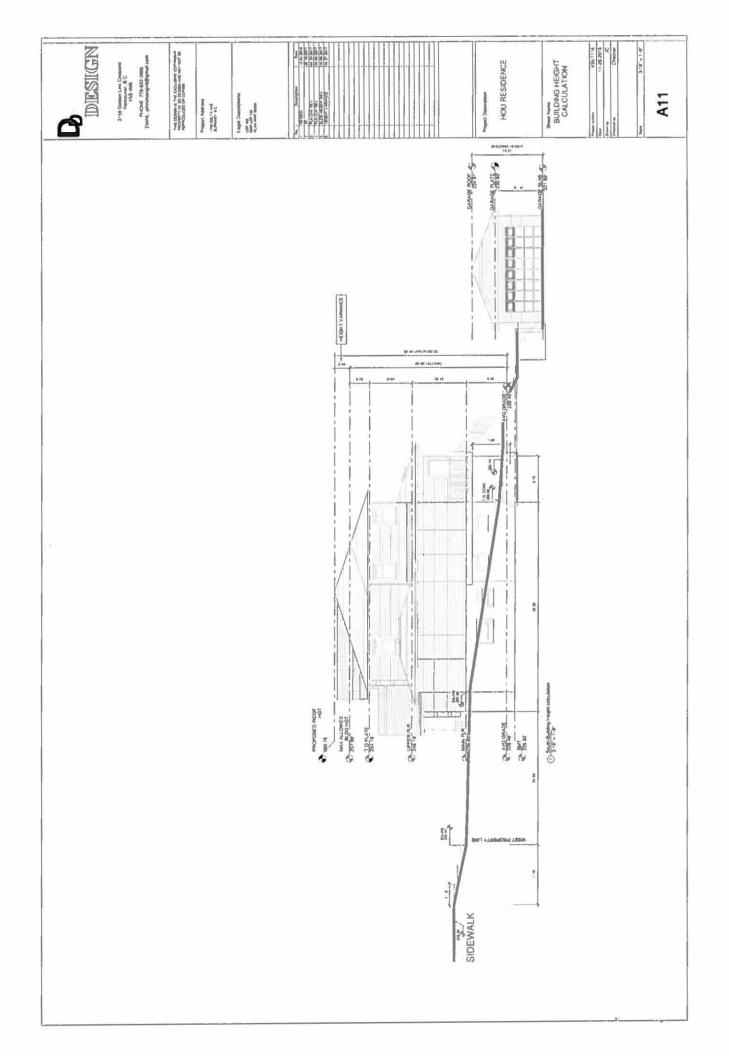

We are applying for a Height Variance for building permit application of a new single family dwelling on the above subject property. The property has an extreme front to back slope, i.e.: the existing grade at the front of the building is 235.9 ft, and the grade at the rear is 229.0 ft. This results in a very low "Average Grade" for building height allowance. The calculated "Average Grade" based on existing grades is 228.4 ft geodetic.

Our building design has kept to the minimum on the building height:

- The roof pitch is at minimum required 4/12 pitch.
- Ceiling heights at minimum 9 ft main floor and 8 ft upper floor.

At "Average Grade" of 228.4 ft, the proposed building height is at 260.76 ft elevation. However the maximum height allowed under the same Average grade is 257.9 ft. The proposed roof height is 2.86 ft above the allowable under the R2 Zone Bylaw.

We are seeking for the Board's approval for a Height Variance of 2.86 ft. Attached (A11) for reference is a sectional drawing of the design building height calculation. We appreciate the Board's consideration of this matter and grant our request.