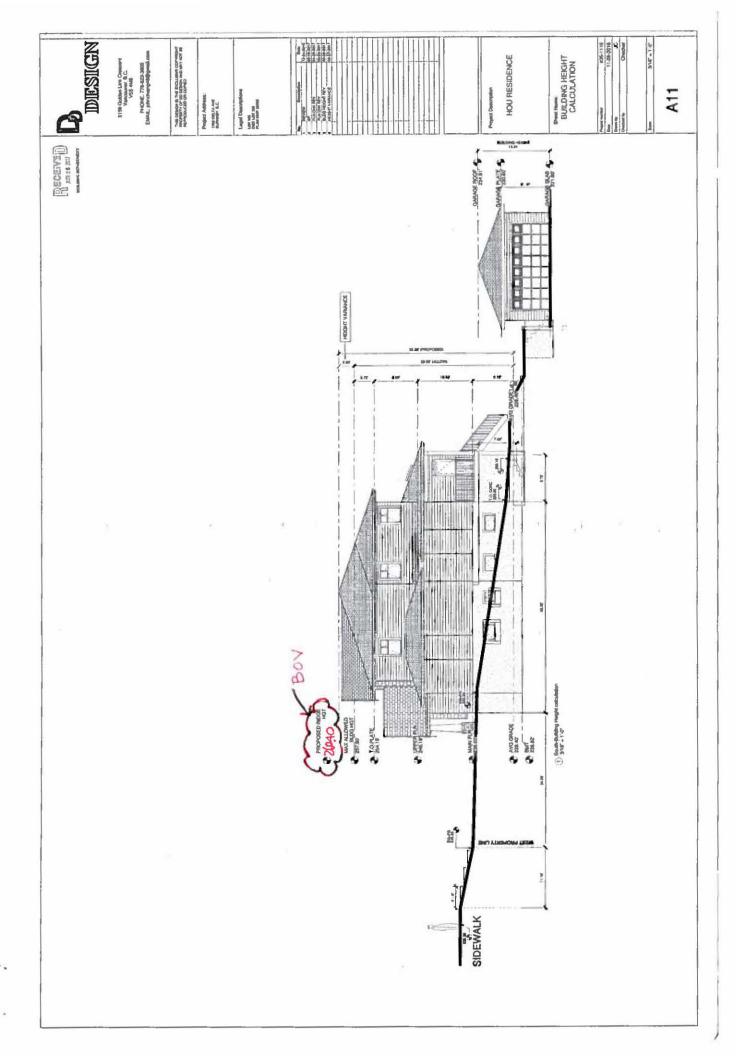

We are applying for a Height Variance for building permit application of a new single family dwelling on the above subject property. The property has an extreme front to back slope, i.e.: the existing grade at the front of the building is 235.9 ft, and the grade at the rear is 229.0 ft. This results in a very low "Average Grade" for building height allowance. The calculated "Average Grade" based on existing grades is 228.4 ft geodetic.

Our building design has kept to the minimum on the building height:

- The roof pitch is at minimum required 4/12 pitch.
- Ceiling heights at minimum 9 ft main floor and 8 ft upper floor.

At "Average Grade" of 228.4 ft, the proposed building height is at 260.76 ft elevation. However the maximum height allowed under the same Average grade is 257.9 ft. The proposed roof height is 2.86 ft above the allowable under the R2 Zone Bylaw.

We are seeking for the Board's approval for a Height Variance of 2.86 ft. Attached (A11) for reference is a sectional drawing of the design building height calculation. We appreciate the Board's consideration of this matter and grant our request.

 To vary Section 102.6 (1) (a) - "Height of Principal Building" of the Zoning Bylaw requirement for building height from 29.5 feet to 32.40 feet measured from the rear average grade for the proposed single family dwelling with a sloped roof. The principal building height measured from the front average grade will be 25.22 feet.