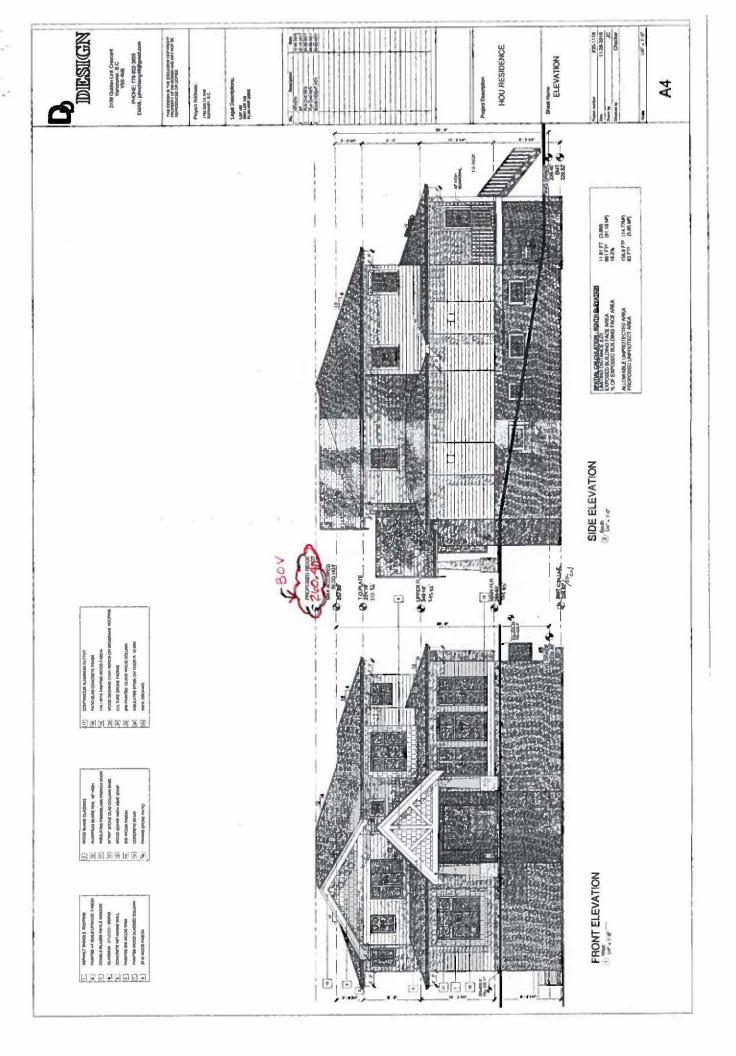

 To vary Section 102.6 (1) (a) - "Height of Principal Building" of the Zoning Bylaw requirement for building height from 29.5 feet to 32.40 feet measured from the rear average grade for the proposed single family dwelling with a sloped roof. The principal building height measured from the front average grade will be 25.22 feet.