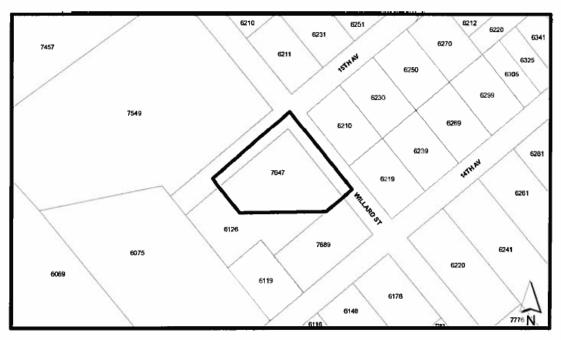

## BYLAW NUMBER 13856 BEING A BYLAW TO AMEND BYLAW NUMBER 4742 BEING BURNABY ZONING BYLAW 1965

REZ.17-10014

LEGAL: Lot 41, District Lot 155a, Group 1, New Westminster District Plan 28537

FROM: P2 Administration and Assembly District

TO: A2 Small Holdings District

| City of Burnaby   | PLANNING AND BUILDING DEPARTMENT |               |
|-------------------|----------------------------------|---------------|
| Date: FEB 28 2018 |                                  |               |
| scale: 1:2,500    | OFFICIAL ZONING MAP              | Map "B"       |
| Drawn By: AY      |                                  | No. REZ. 4125 |