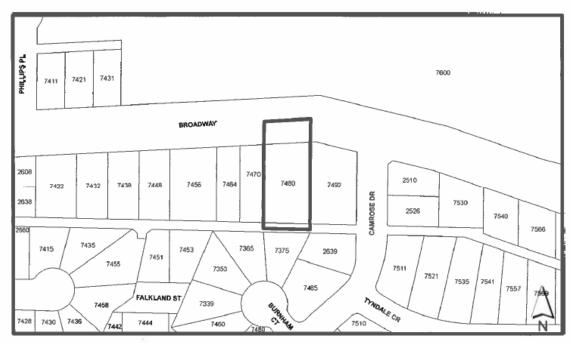

## BYLAW NUMBER 13860 BEING A BYLAW TO AMEND BYLAW NUMBER 4742 BEING BURNABY ZONING BYLAW 1965

REZ.16-41

LEGAL: Lot 57, Block 7, DLs' 59 and 137, Group 1, NWD Plan 3050

FROM: R2 Residential District

TO: R2a Residential District

| City of Burnaby   | PLANNING AND BUILDING DEPARTMENT |              |
|-------------------|----------------------------------|--------------|
| Date: MAR 15 2018 |                                  |              |
| scale: 1:2,000    | OFFICIAL ZONING MAP              | Map "B"      |
| Drawn By: AY      |                                  | No. REZ.4126 |