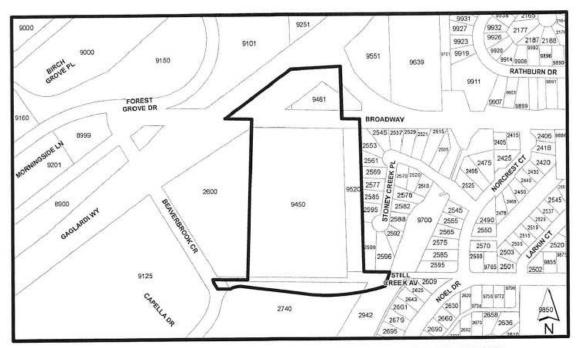

## BYLAW NUMBER 13862 BEING A BYLAW TO AMEND BYLAW NUMBER 4742 BEING BURNABY ZONING BYLAW 1965

REZ.17-29

LEGAL: See attached Schedule A

FROM: R2 Residential District

TO: M2 General Industrial District, P3 Park and Public Use District and P12 Utility Corridor District

## SCHEDULE A REZONING #17-29

| Address                                    | Zone<br>from: | Zone<br>to: | Legal Description                                                                                                                                                                                                                                                                                                       |  |
|--------------------------------------------|---------------|-------------|-------------------------------------------------------------------------------------------------------------------------------------------------------------------------------------------------------------------------------------------------------------------------------------------------------------------------|--|
| BC Hydro and Power Authority Owned Lands   |               |             |                                                                                                                                                                                                                                                                                                                         |  |
| 9450 Broadway                              | R2            | M2          | South West Quarter District Lot 15 Group 1 Except: Firstly: East 264 Feet Secondly: Part Subdivided By Plan 49579 Thirdly: Part Subdivided By Plan 51478 Fourthly: Part Subdivided By Plan 83735 Fifthly: 2.213 Acres Statutory Right Of Way Plan 31706 New Westminster District                                        |  |
| 9369 Broadway                              | R2            | P12         | Lot 3, Except: Firstly: Part On Reference Plan 2411,<br>Secondly: Part Subdivided By Plan 51478 And Thirdly:<br>Part Road On Plan Lmp24005, Fourthly: Part Road On<br>Statutory Right Of Way Plan 49347, District Lot 15<br>Group 1 New Westminster District Plan 209                                                   |  |
| 9461 Broadway                              | R2            | P12         | Lot 4, Except: Firstly: Part On Reference Plan 2411;<br>Secondly: Part Subdivided By Plan 51478, Thirdly: Part<br>On Statutory Right Of Way Plan 62130, Fourthly: Part<br>Road On Plan Lmp24005 And Fifthly: Part On<br>Statutory Right Of Way Plan 49247, District Lot 15<br>Group 1 New Westminster District Plan 209 |  |
| 9520 Broadway                              | R2            | P12         | Lot 1 District Lot 15 Group 1 New Westminster District<br>Plan 17870                                                                                                                                                                                                                                                    |  |
| Burnaby School                             | District O    | wned Lan    | ids                                                                                                                                                                                                                                                                                                                     |  |
| Portion of 2740<br>Beaverbrook<br>Crescent | R2            | P3          | Lot 309 Of District Lots 8 And 56 Group 1 New<br>Westminster District Plan 57113                                                                                                                                                                                                                                        |  |