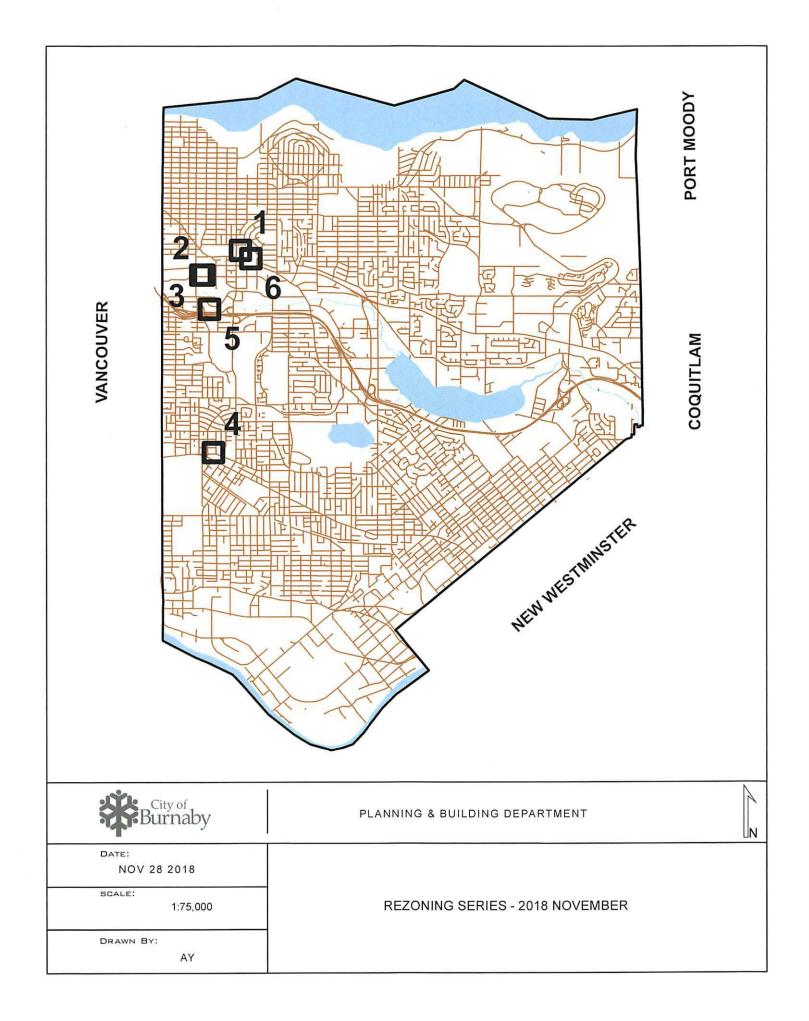

# SUBJECT: REZONING APPLICATIONS

**PURPOSE:** To submit the current series of new rezoning applications for the information of Council.

The location of the sites under the current series of rezoning applications is shown on the *attached* Sketch. Council consideration of the recommendations contained within the individual reports is requested. A short form notation of the report recommendations are also outlined below for the convenience of Council.

Item #01 Application for the Rezoning of:

- Rez #17-42 Lot 1, District Lots 123 and 124, Group 1, New Westminster District Plan EPP31990 Except Plan EPP40171
  - From: CD Comprehensive Development District (based on C3, C3a General Commercial District, P2 Administration and Assembly District, RM4s, RM5s Multiple Family Residential District and Brentwood Town Centre Plan as guidelines)
  - To: Amended CD Comprehensive Development District (based on C3 General Commercial District, P2 Administration and Assembly District, RM4s, RM5s Multiple Family Residential District and Brentwood Town Centre Plan as guidelines)
  - Address: Portion of 4567 Lougheed Highway
  - **Purpose:** To permit construction of a mixed use residential high-rise apartment building over a retail and commercial podium within the Brentwood Mall redevelopment site.

Item #02Application for the Rezoning of:Rez #18-25See Schedule A (attached)

- **From:** Amended CD Comprehensive Development District (based on RM5s Multiple Family Residential District, C3 General Commercial District, P2 Administration and Assembly District and Brentwood Town Centre Development Plan as guidelines and in accordance with the development plan entitled "Gilmore Station Area Master Plan" prepared by IBI Group)
- **To:** Amended CD Comprehensive Development District (based on C3, C3f General Commercial District, RM5s Multiple Family Residential District and Brentwood Town Centre Development Plan as guidelines)

Item #03 Application for the rezoning of:

Rez #18-26 See Schedule A (attached)

- **From:** Amended CD Comprehensive Development District (based on RM5s Multiple Family Residential District, C3 General Commercial District, P2 Administration and Assembly District and Brentwood Town Centre Development Plan as guidelines and in accordance with the development plan entitled "Gilmore Station Area Master Plan" prepared by IBI Group)
- To: Amended CD Comprehensive Development District (based on C3, C3f General Commercial District, RM5s Multiple Family Residential District and Brentwood Town Centre Development Plan as guidelines)

City Manager Rezoning Applications 2018 November 28..... Page 3

| Item #04<br>Rez #18-44 | Application for the Rezoning of:<br>All of the lands and premises within Strata Plan NWS683, including Strata Lots<br>1 to 53, District Lot 34, Group 1, New Westminster District, Strata Plan NWS638 |  |  |
|------------------------|-------------------------------------------------------------------------------------------------------------------------------------------------------------------------------------------------------|--|--|
| From:                  | RM3 Multiple Family Residential District                                                                                                                                                              |  |  |
| То:                    | CD Comprehensive Development District (based on RM4s Multiple Family Residential District)                                                                                                            |  |  |
| Address:               | 4275 Grange Street                                                                                                                                                                                    |  |  |
| Purpose:               | To permit the construction of a single high-rise apartment building with townhouses at grade.                                                                                                         |  |  |

| Item #05<br>Rez #18-45 | Application for the rezoning of:<br>Lot B; D.L's 69 and 70 Plan LMP7609 |
|------------------------|-------------------------------------------------------------------------|
| From:                  | Amended CD M5 Light Industrial District                                 |
| To:                    | Amended CD M5 Light Industrial District                                 |
| Address:               | 4260 Still Creek Drive                                                  |
| Purnosa                | To permit a change in use to accommodate the Qu                         |

City Manager Rezoning Applications 2018 November 28..... Page 4

| Item #06   | Application for the Rezoning of: |
|------------|----------------------------------|
| Rez #18-46 | Lot 1, DL 123, Plan EPP31990     |