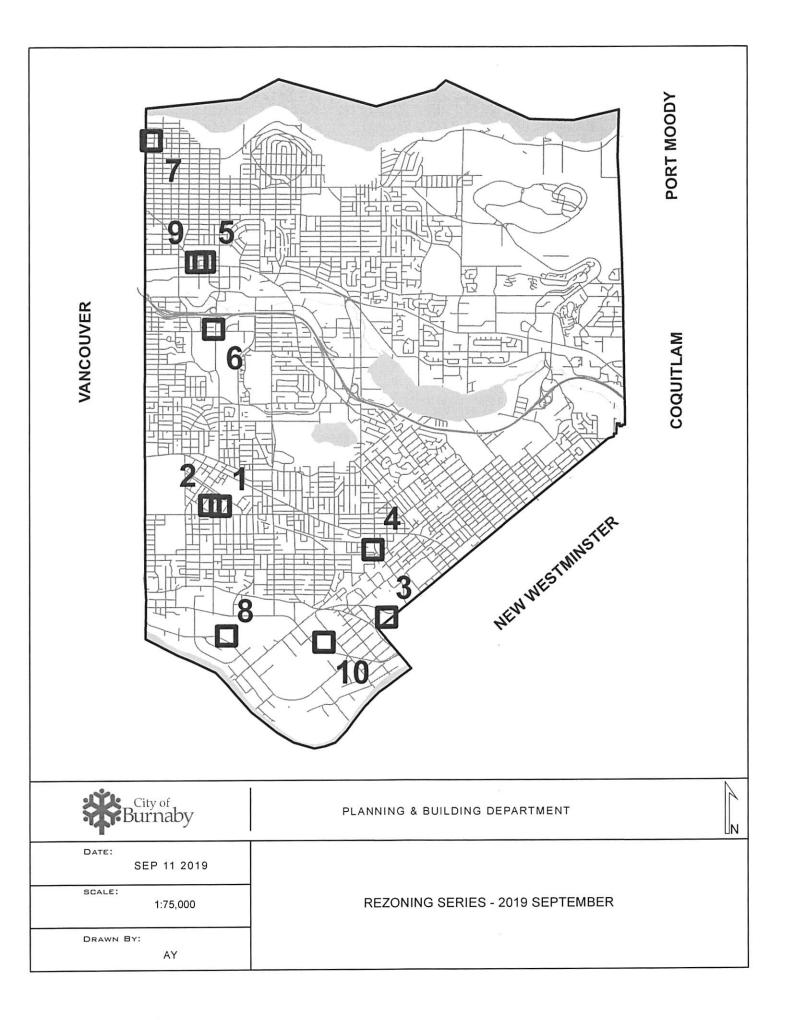

# SUBJECT: REZONING APPLICATIONS

**PURPOSE:** To submit the current series of new rezoning applications for the information of Council.

The location of the sites under the current series of rezoning applications is shown on the *attached* Sketch. Council consideration of the recommendations contained within the individual reports is requested. A short form notation of the report recommendations are also outlined below for the convenience of Council.

| Item #01<br>Rez #18-13 | Application for the Rezoning of:<br>Lot 64 District, Lot 153, Group 1, NWD Plan 26877                                                    |
|------------------------|------------------------------------------------------------------------------------------------------------------------------------------|
| From:                  | RM3 Multiple Family Residential District                                                                                                 |
| То:                    | CD Comprehensive Development District (based on RM4s Multiple Family Residential District and RM4r Multiple Family Residential District) |
| Address:               | 6615 Telford Ave                                                                                                                         |
| Purpose:               | To permit the construction of a low/mid-rise rental apartment building and a high-rise strata apartment building.                        |

#### **RECOMMENDATION:**

| Item #02<br>Rez #18-20 | Application for the Rezoning of:<br>Lots 42-46, District Lot 153, Group 1, NWD Plan 1566                                                                    |
|------------------------|-------------------------------------------------------------------------------------------------------------------------------------------------------------|
| From:                  | RM3 Multiple Family Residential District                                                                                                                    |
| То:                    | CD Comprehensive Development District (based on RM4s and RM4r Multiple Family Residential District, and RM5s and RM5r Multiple Family Residential District) |

Address: 6620 Sussex Avenue

**Purpose:** To permit the construction of a single high-rise strata tower with a low-rise rental apartment building.

| Item #03<br>Rez #19-26 | Application for the Rezoning of:<br>Lot A District Lot 171 Group 1 New Westminster District Plan LMP45547 |
|------------------------|-----------------------------------------------------------------------------------------------------------|
| From:                  | CD Comprehensive Development District (based on M2 General Industrial District)                           |
| То:                    | Amended CD Comprehensive Development District (based on M2 General Industrial District)                   |
| Address:               | 6700 Southridge Drive                                                                                     |
| Purpose:               | To permit the construction of an additional building on the site for SkyTrain                             |

| Item #04<br>Rez #19-28 | Application for the Rezoning of:<br>Lot 101 District Lot 96 Group 1 New Westminster District Plan 52251 |
|------------------------|---------------------------------------------------------------------------------------------------------|
| From:                  | M5 Light Industrial District and M2 General Industrial District                                         |
| То:                    | CD Comprehensive Development District (based on RM3s and RM3r Multiple Family Residential District)     |
| Address:               | 7465 Griffiths Drive                                                                                    |
| Purpose:               | To permit the construction of a multiple-family development with both a strata and rental component.    |

Item #05 Application for the Rezoning of:

- Rez #19-30 Lot B Except: Part on Plan LMP49418, District Lot 119 Group 1 New Westminster District Plan LMP45761
- From: CD Comprehensive Development District (based on RM5 Multiple Family Residential District, P3 Park and Public Use District, C3 and C3h General Commercial District)
- To: Amended CD Comprehensive Development District (based on RM5 Multiple Family Residential District, P3 Park and Public Use District, C3 and C3h General Commercial District)
- Address: 1901 Rosser Ave and 4399 Lougheed Hwy
- **Purpose:** To permit all commercial uses as outlined in the C3 General Commercial District.

| Item #07<br>Rez #19-32 | Application for the Rezoning of:<br>Lot 45, District Lot 186, Group 1, NWD Plan 40140                                                                                                                            |
|------------------------|------------------------------------------------------------------------------------------------------------------------------------------------------------------------------------------------------------------|
| From:                  | CD Comprehensive Development District (based on RM4 Multiple Family<br>Residential District, P5 Community Institutional District, C1 Neighbourhood<br>Commercial District, and R5 Residential District)          |
| То:                    | Amended CD Comprehensive Development District (based on RM5r Multiple<br>Family Residential District, P5 Community Institutional District, C1 Neighbourhood<br>Commercial District, and R5 Residential District) |

Address: 3755 McGill Street

**Purpose:** To permit senior's supportive housing.

#### **RECOMMENDATION:**

| Item #08<br>Rez #19-34 | Application for the Rezoning of:<br>Portion of Lot 4 District Lots 163 and 165 Group 1 New Westminster District Plan<br>EPP49841 |
|------------------------|----------------------------------------------------------------------------------------------------------------------------------|
| From:                  | CD Comprehensive Development District (based on M2 General Industrial District and M5 Light Industrial District)                 |
| То:                    | Amended CD Comprehensive Development District (based on M2 General Industrial District and M5 Light Industrial District)         |
| Address:               | Portion of 5085 North Fraser Way                                                                                                 |
| Purpose:               | To permit exterior changes to the building's west elevation.                                                                     |

Item #09 Application for the Rezoning of:

- **Rez #19-35** Lot B, Except Part in Plan BCP2559, DL 119 Group 1, New Westminster District Plan 11285
- **From:** CD Comprehensive Development District (based on C4 Service Commercial District and the Brentwood Town Centre Development Plan guidelines)
- **To:** CD Comprehensive Development District (based on C4 Service Commercial District and the Brentwood Town Centre Development Plan guidelines)
- Address: 4265 Lougheed Highway.
- Purpose: To permit the establishment of a Mixed-Use Development Concept for the subject site, and a Community Plan Amendment for Mixed-Use Development for the area bounded by Madison Avenue / Douglas Road, Gilmore Avenue and Lougheed Highway

#### **RECOMMENDATION:**

| Item #10<br>Rez #19-37 | Application for the Rezoning of:<br>Lot 1, District Lot 155B and 155C, NWD Plan BCP24486, and<br>Lot 2, District Lot 155B, Group 1, NWD Plan, BCP24486                                   |
|------------------------|------------------------------------------------------------------------------------------------------------------------------------------------------------------------------------------|
| From:                  | CD Comprehensive Development District (based on C2 Community Commercial District)                                                                                                        |
| То:                    | Amended CD Comprehensive Development District (based on C2 Community<br>Commercial District, Byrne Road and Marine Way Development Plan, and Big Bend<br>Development Plan as guidelines) |
| Address:               | 5751 Marine Way                                                                                                                                                                          |

City Manager Rezoning Applications 2019 September 11 Page 6

**Purpose:** To permit general commercial uses in the existing specialized retail centre.