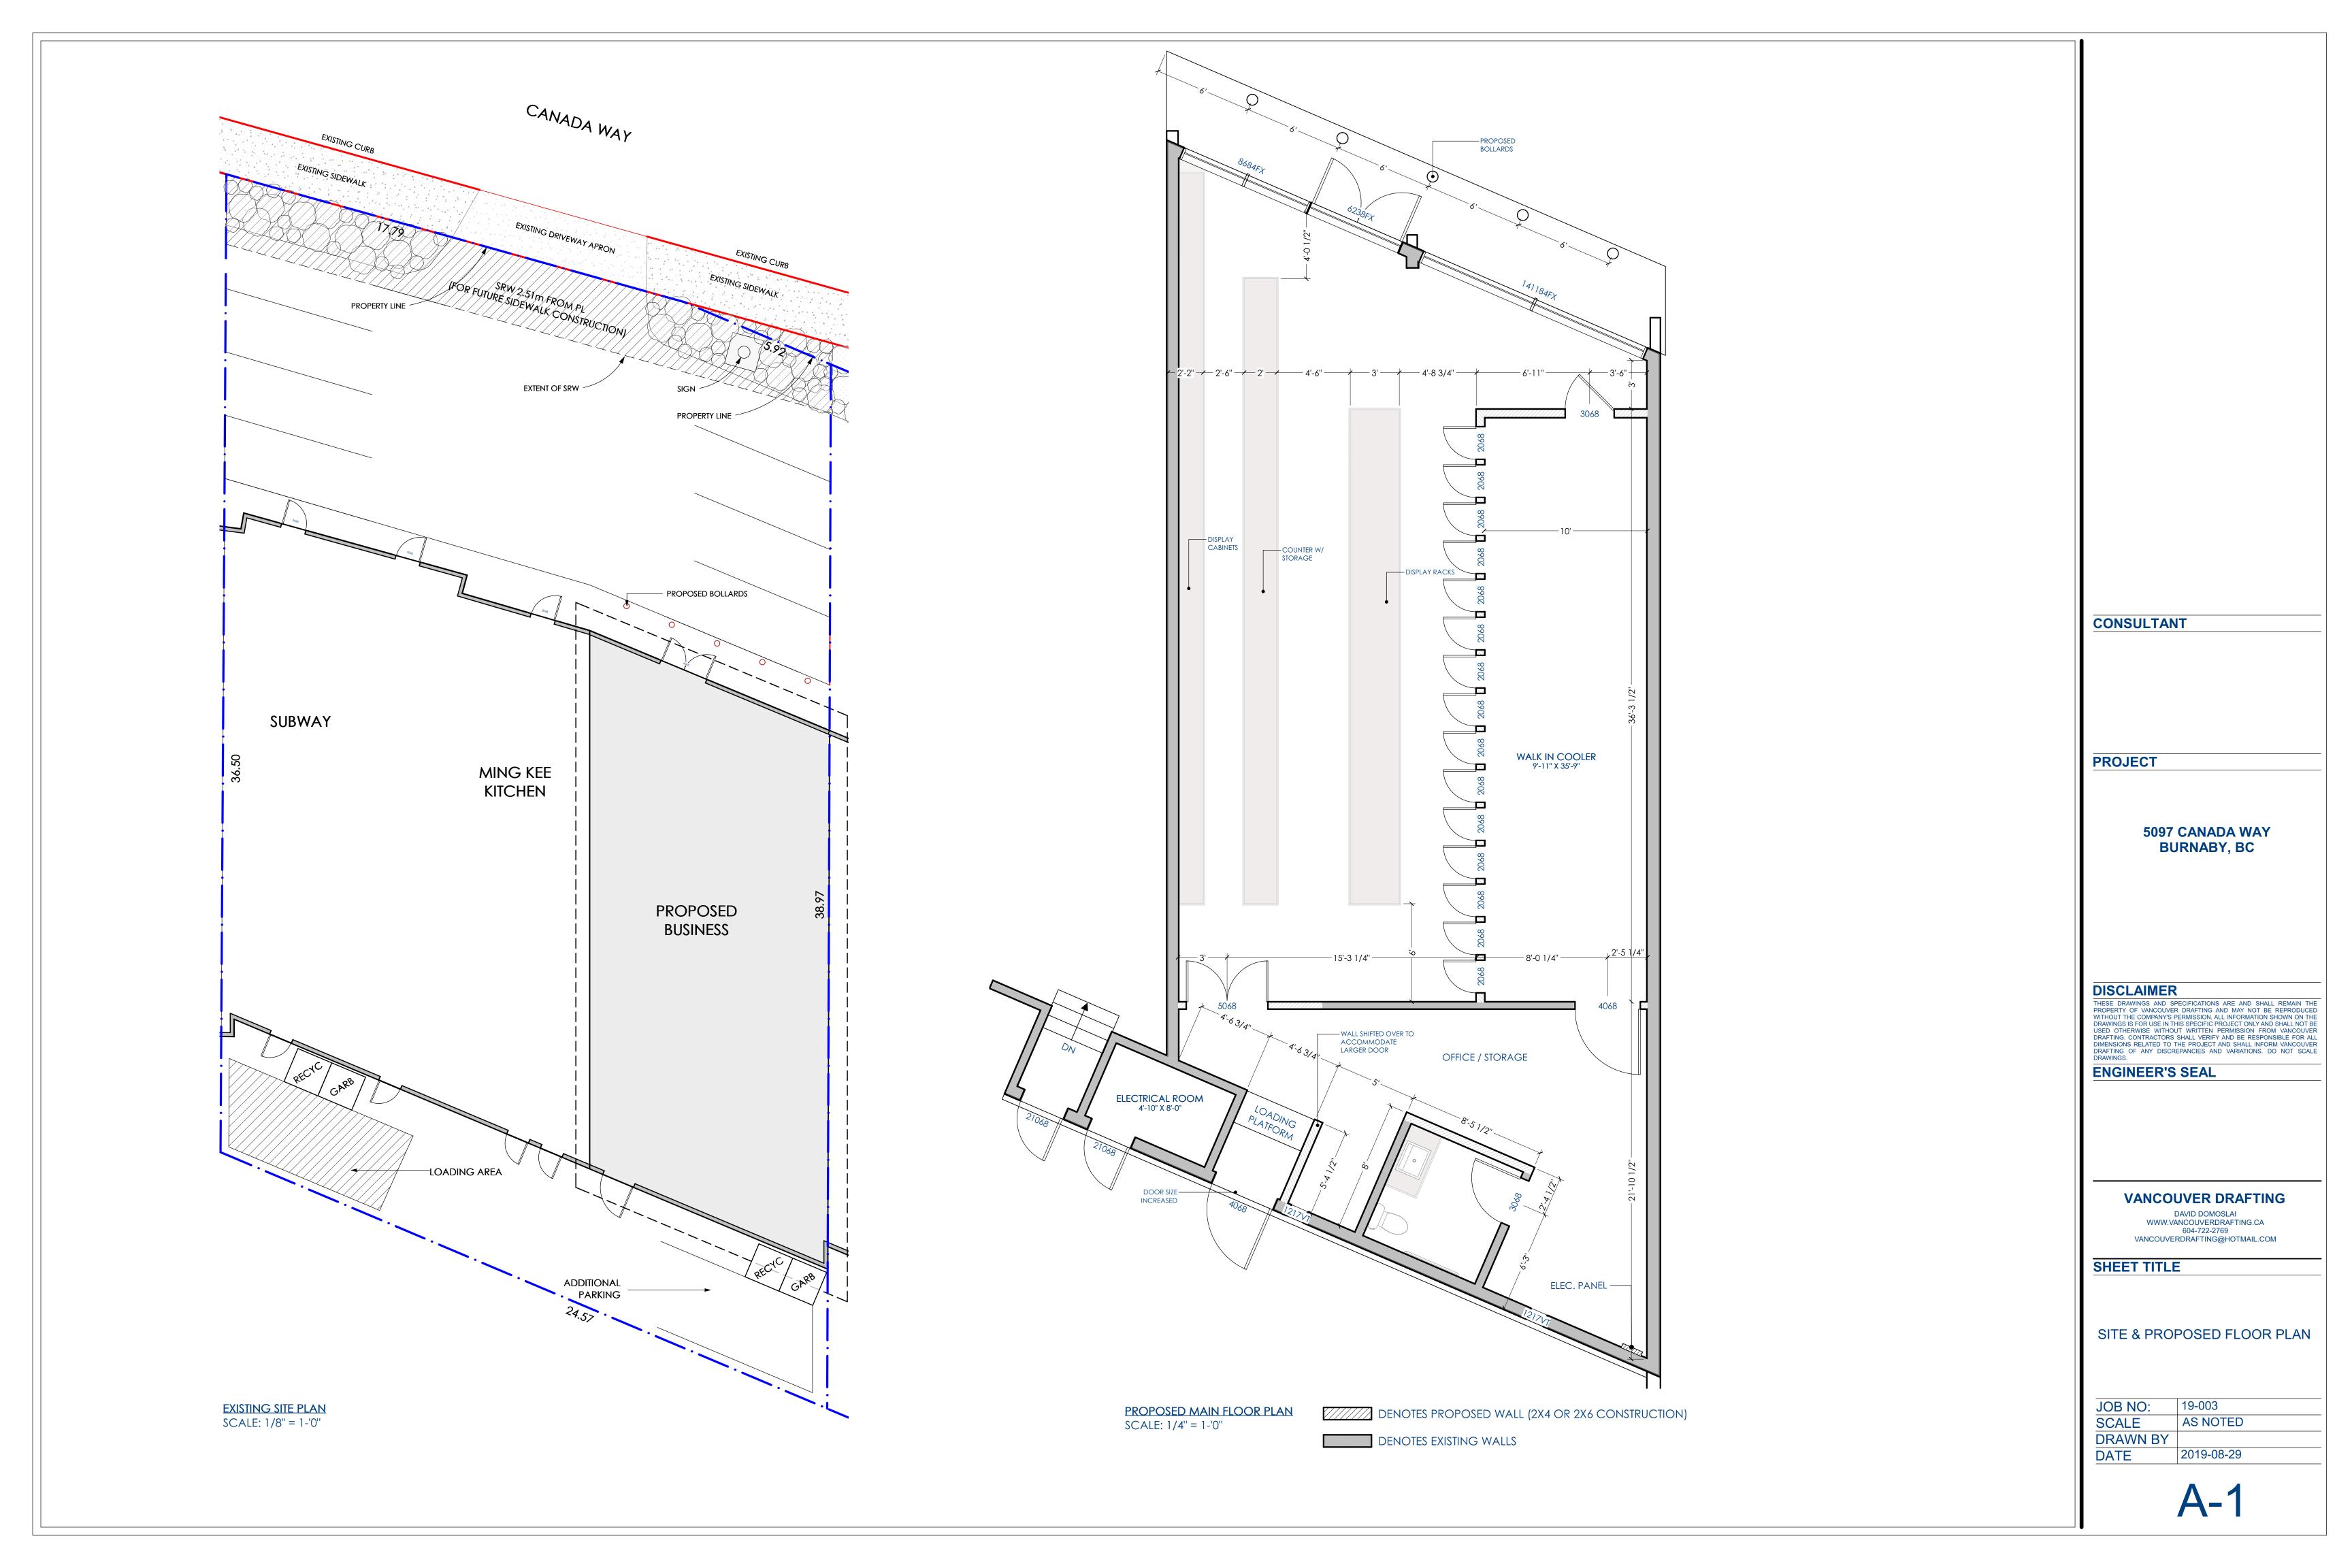

REZONING REFERENCE: #19-04
DEVELOPMENT ADDRESS: 5097 CANADA WAY

EXISTING ZONING C2
PROPOSED ZONING CD (C2, C2h)

GROSS SITE DIMENSIONS:

WIDTH 22.64m / 74.28 ft
DEPTH: 38.13m / 410.43 ft
GROSS AREA: 861.02 m2 / 9267.94 sq ft
(UNIT AREA: 167.23 m2 / 1,800 sq ft)

MAXIMUM FAR: N/A

VEHICULAR ACCESS: CANADA WAY AND LANE

SITE INFO:

ROLL NUMBER 1770-5091-0000 LTO PID 000-607-339

SHEET INDEX:

A-0 COVER SHEET
A-1 SITE & PROPOSED FLOOR PLAN
A-2 EXISTING ELEVATIONS SHOWING PROP. WORK