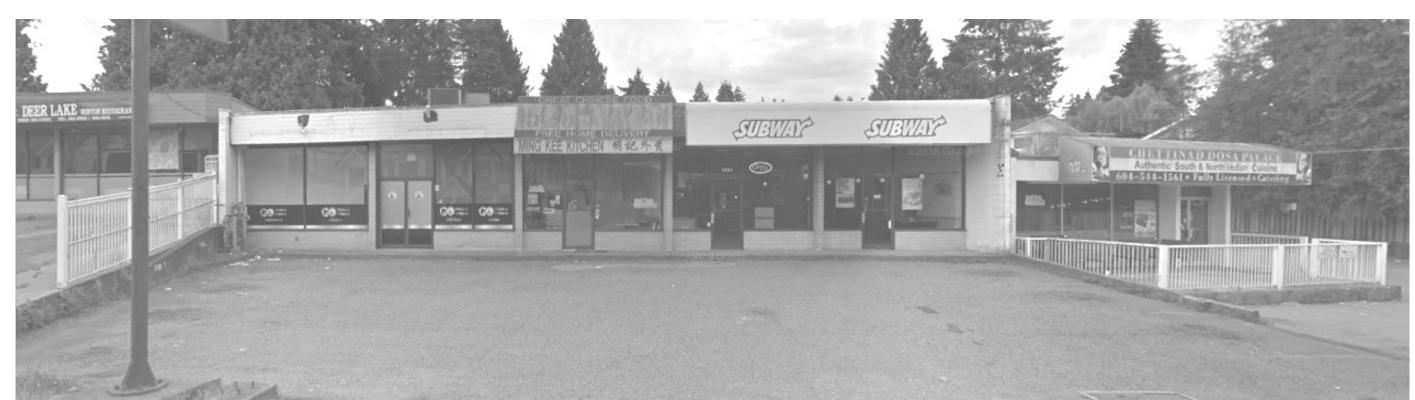

## SCOPE OF WORK:

- REMOVAL OF EXISTING NON LOAD-BEARING WALLS
- CONSTRUCTION OF NEW NON LOAD-BEARING WALLS
- CONSTRUCTION OF NEW STORAGE AND DISPLAY CABINETRY
- CONSTRUCTION OF NEW WALK-IN COOLER

5097 CANADA WAY - STREET VIEW