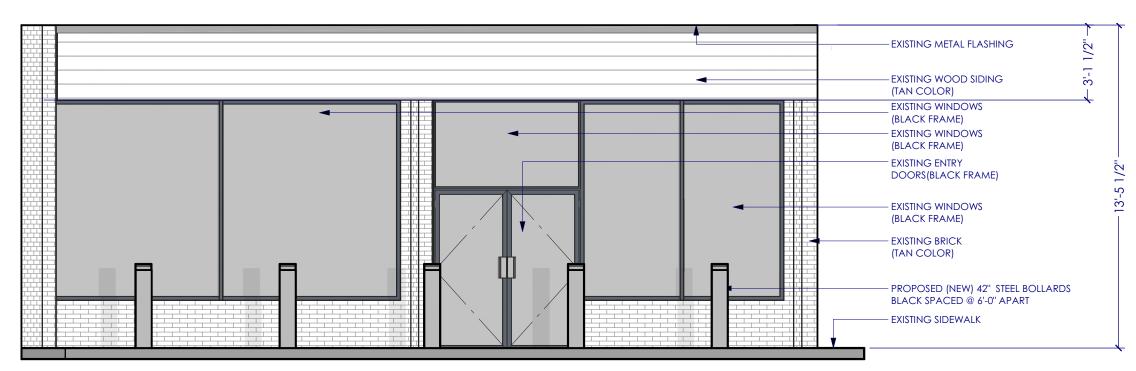

NO OTHER CHANGES PROPOSED TO THE SITE SINCE PPA#14-03

EXISTING FRONT ELEVATION
SCALE: 1/4" = 1-'0"

|   | EXISTING METAL FLASHING                                                                                                            | 1/2"     |
|---|------------------------------------------------------------------------------------------------------------------------------------|----------|
| - | EXISTING WOOD SIDING (TAN COLOR)                                                                                                   | 7-7-     |
|   | EXISTING ALUM. VENTS  INCREASED EXISTING DOOR SIZE. NEW DOOR TO BE STEEL (PAINTED WHITE TO MATCH EXISTING)  EXISTING BRICK (WHITE) | 7-2 1/4" |
|   |                                                                                                                                    | . ∫.     |

**ENGINEER'S SEAL** 

VANCOUVER DRAFTING

DAVID DOMOSLAI WWW.VANCOUVERDRAFTING.CA 604-722-2769 VANCOUVERDRAFTING@HOTMAIL.COM

SHEET TITLE

EXISTING ELEVATIONS SHOWING PROPOSED BOLLARDS

JOB NO: 19-003
SCALE AS NOTED
DRAWN BY
DATE 2019-08-29