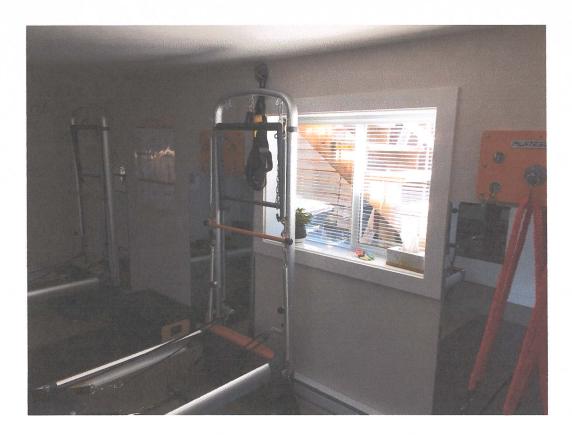

### **Background**

The house itself was built in 1922 and is a lovely example of a small cottage bungalow. It is a two-storey building with slap-dash stucco siding, wood windows, and exposed roof joists. It has a lot of character that we are intent on keeping and protecting. We understand that a standalone garage and an exterior sundeck were added to the rear of the property prior to the mid-1970's, and that the space below the sundeck was converted at some point to heated living space. This space is currently the family work out room.

View of property at rear yard

Existing garage

Side view of house showing sundeck with infill below

Interior view of family work out room below sundeck

East Side yard (variance request)

Appendix II: Signed petitions from surrounding neighbors