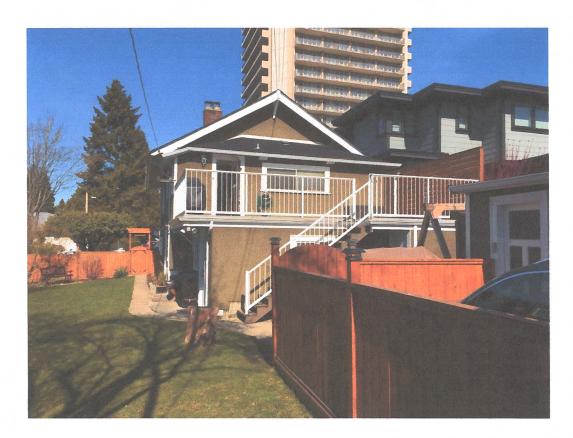

View of property at rear yard

Existing garage

Side view of house showing sundeck with infill below

Interior view of family work out room below sundeck

East Side yard (variance request)

Appendix II: Signed petitions from surrounding neighbors