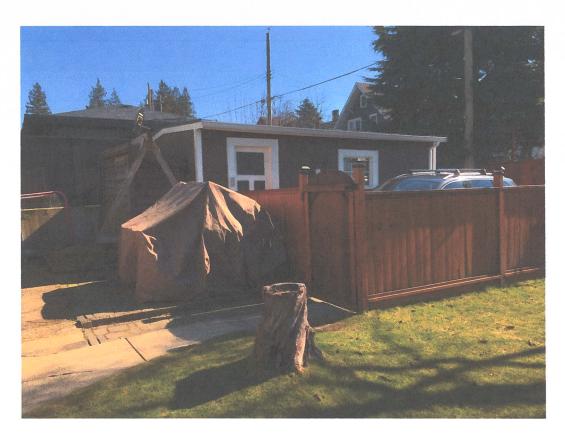

View of property at rear yard

Existing garage

Side view of house showing sundeck with infill below

Interior view of family work out room below sundeck

East Side yard (variance request)

Appendix II: Signed petitions from surrounding neighbors