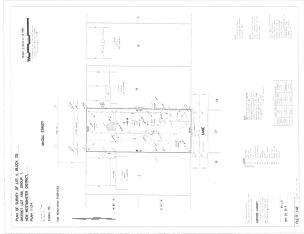

## BOARD OF VARIANCE REFERRAL LETTER

| DATE: September 5, 2019                |                                                 | 2              |                       |
|----------------------------------------|-------------------------------------------------|----------------|-----------------------|
| DEADLINE: September 10,                | This is <u>not</u> an application               |                |                       |
| APPLICANT NAME: Char                   | Please submit this letter to the Clerk's office |                |                       |
| APPLICANT ADDRESS: #6<br>B.C., V5A 4M5 | (ground floor) when you<br>make your Board of   |                |                       |
| TELEPHONE: 604-727-6757                | 1                                               |                | Variance application. |
| PROJECT                                |                                                 |                |                       |
| DESCRIPTION: Interior Alt              | erations and Add                                | lition to ESFD |                       |
| ADDRESS: 3734 McGill Ave               |                                                 |                |                       |
| LEGAL DESCRIPTION:                     | LOT: 4                                          | DL: 186        | PLAN: NWP1124         |

COVER SITE PLAN AND ZONING REVIEW

| SHEET | NAME                        | SCALE        |
|-------|-----------------------------|--------------|
| A1.0  | SITE PLAN AND COVER         | VARIES       |
| A2.0  | EXISTING FLOOR PLANS        | 3/16" = 1:0" |
| A2.1  | EXISTING ELEVATIONS         | 1/4" = 1:0   |
| A3.0  | PROPOSED FLOOR PLANS        | 1/4" = 1'-0  |
| A3.1  | PROPOSED ELEVATIONS         | 1/4" = 1:-0  |
| A4.0  | SECTIONS AND ASSEMBLIES     | 1/4" = 1:0   |
| St    | STRUCTURAL DETAILS          |              |
| S2    | STRUCTURAL LOWER FLOOR FLAN | 1/4" = 1:-0" |
| S3    | STRUCTURAL MAIN FLOOR PLAN  |              |