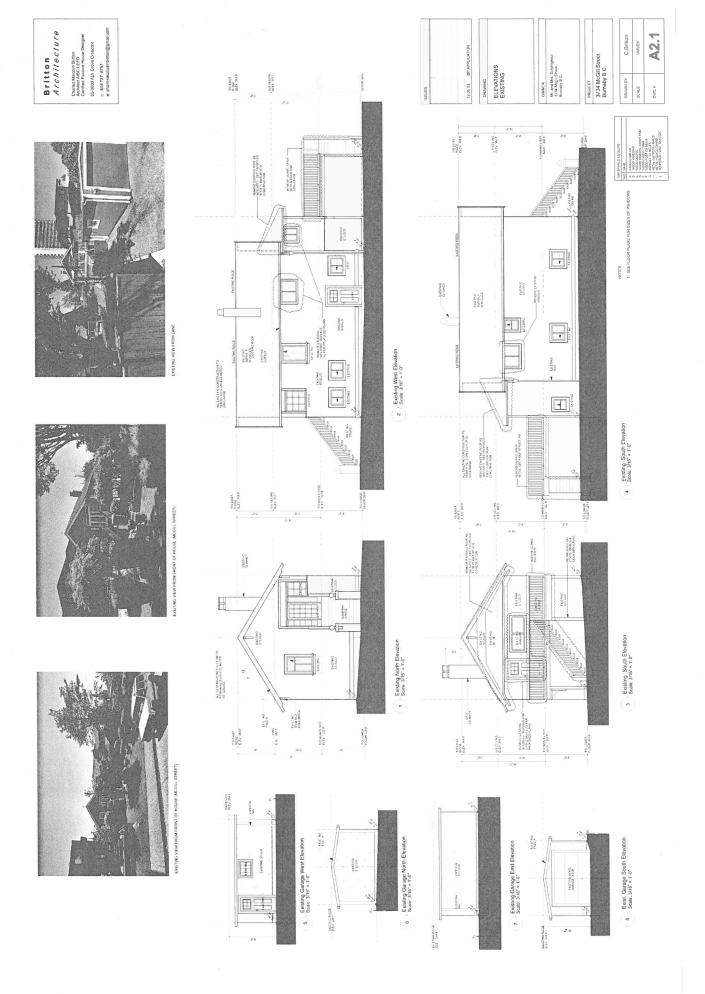

COVER SITE PLAN AND ZONING REVIEW

| SHEET | NAME                        | SCALE        |
|-------|-----------------------------|--------------|
| A1.0  | SITE PLAN AND COVER         | VARIES       |
| A2.0  | EXISTING FLOOR PLANS        | 3/16" = 1:0" |
| A2.1  | EXISTING ELEVATIONS         | 1/4" = 1:0   |
| A3.0  | PROPOSED FLOOR PLANS        | 1/4" = 1'-0  |
| A3.1  | PROPOSED ELEVATIONS         | 1/4" = 1:-0  |
| A4.0  | SECTIONS AND ASSEMBLIES     | 1/4" = 1:0   |
| St    | STRUCTURAL DETAILS          |              |
| S2    | STRUCTURAL LOWER FLOOR FLAN | 1/4" = 1:-0" |
| S3    | STRUCTURAL MAIN FLOOR PLAN  |              |