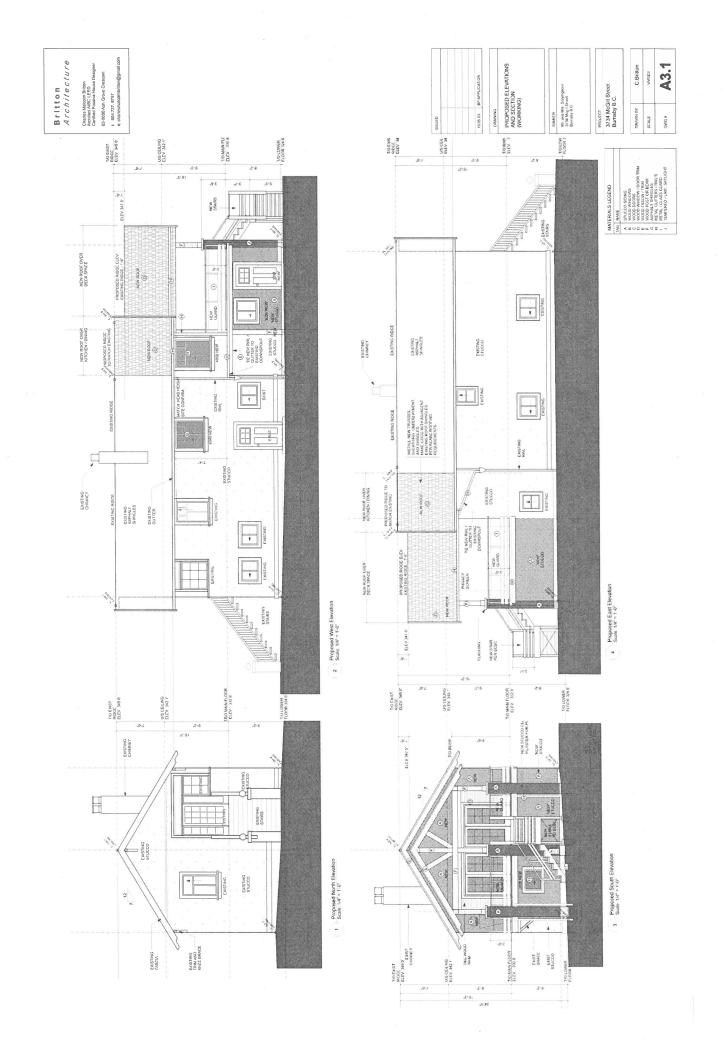

### Description of Proposed Work

The construction work that we are proposing includes: renovation and layout changes to the kitchen, dining and master bathroom; in addition, a wood framed roof over the south-facing rear deck and modification of stairs to grade.

COVER SITE PLAN AND ZONING REVIEW

| SHEET | NAME                        | SCALE        |
|-------|-----------------------------|--------------|
| A1.0  | SITE PLAN AND COVER         | VARIES       |
| A2.0  | EXISTING FLOOR PLANS        | 3/16" = 1:0" |
| A2.1  | EXISTING ELEVATIONS         | 1/4" = 1:0   |
| A3.0  | PROPOSED FLOOR PLANS        | 1/4" = 1'-0  |
| A3.1  | PROPOSED ELEVATIONS         | 1/4" = 1:-0  |
| A4.0  | SECTIONS AND ASSEMBLIES     | 1/4" = 1:0   |
| St    | STRUCTURAL DETAILS          |              |
| S2    | STRUCTURAL LOWER FLOOR FLAN | 1/4" = 1:-0" |
| S3    | STRUCTURAL MAIN FLOOR PLAN  |              |