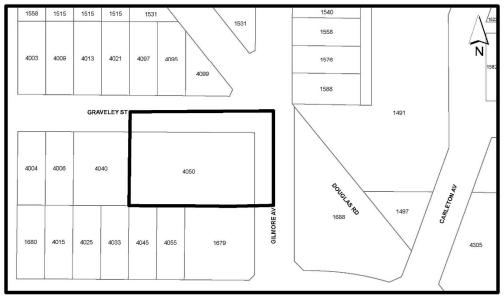

#### BYLAW NUMBER 14064 BEING A BYLAW TO AMEND BYLAW NUMBER 4742 BEING BURNABY ZONING BYLAW 1965

REZ.19-27

LEGAL: Lot A, District Lot 117, Group 1, NWD Plan EPP87194

FROM: M3 Heavy Industrial District and R5 Residential District

TO: M3 Heavy Industrial District

| Burnaby           | PLANNING AND BUILDING DEPARTMENT |                          |
|-------------------|----------------------------------|--------------------------|
| Date: SEP 24 2019 |                                  |                          |
| scale: 1:1,500    | OFFICIAL ZONING MAP              | Map "B"<br>No. REZ. 4187 |
| Drawn By: PL      |                                  | NO. REZ. 4107            |