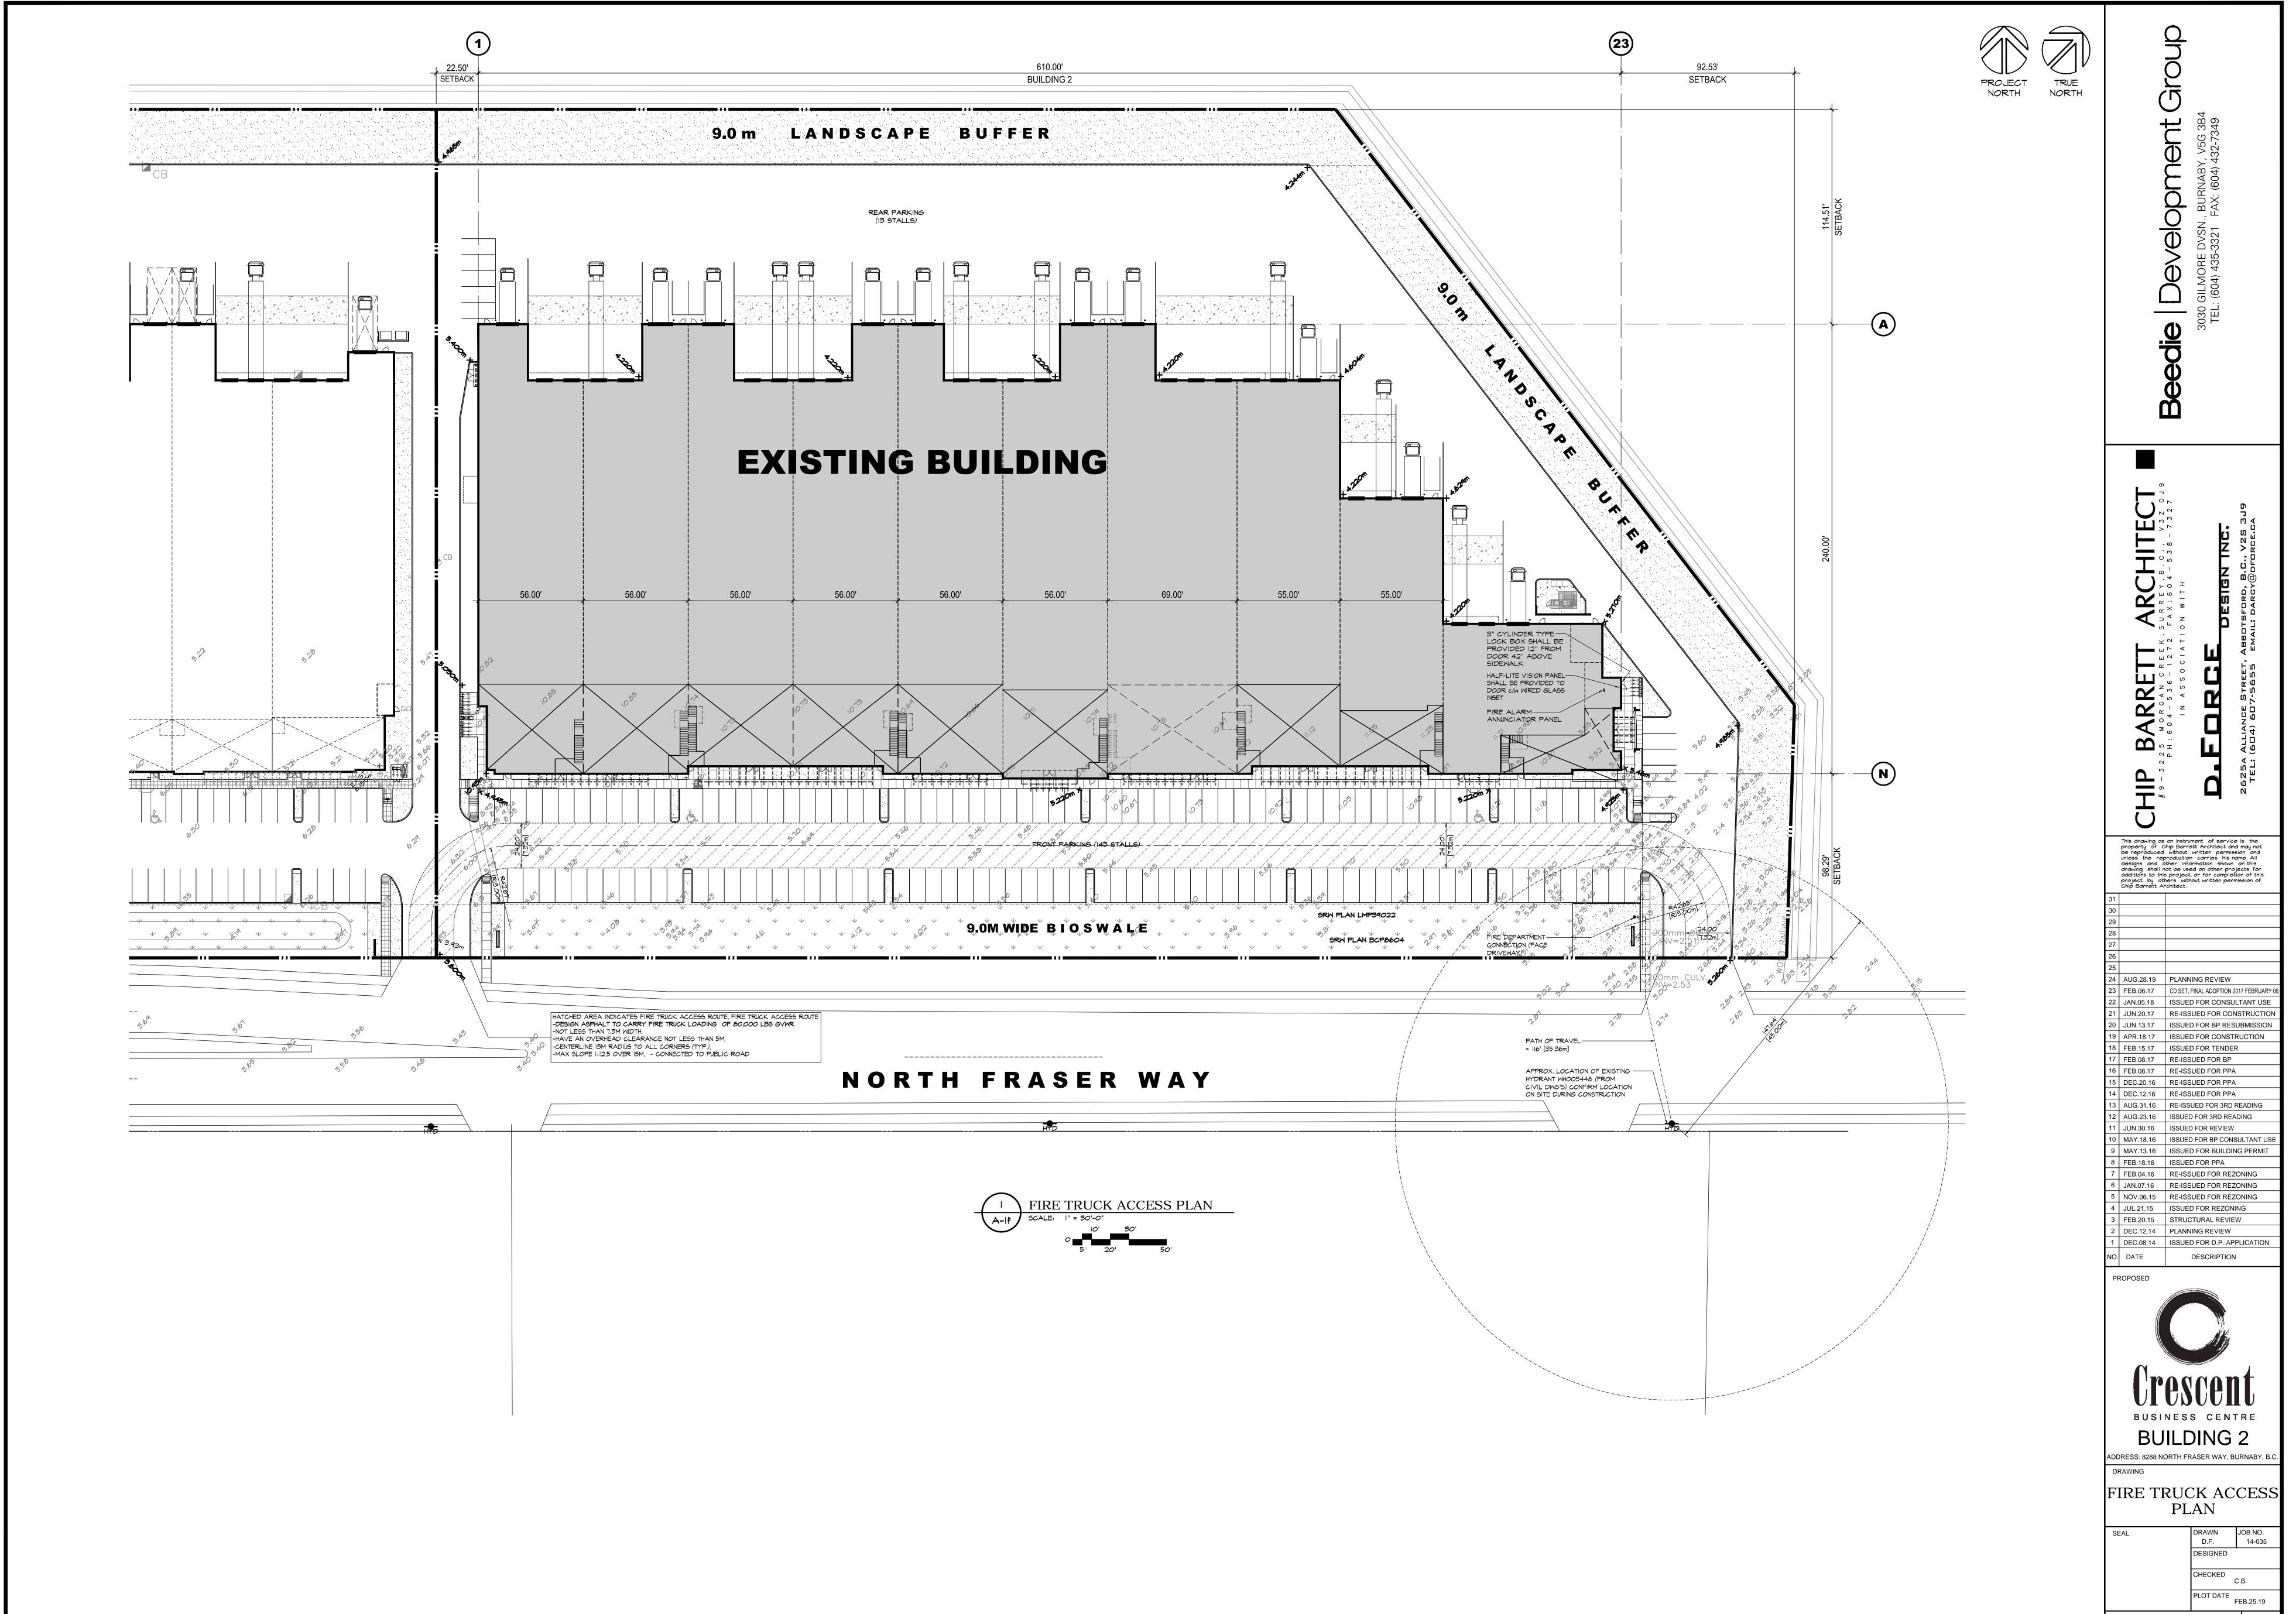

This drawing as an instrument of service is the property of Chip Barrett Architect and may not be reproduced without written permission and unless the reproduction carries his name. All designs and other information shown on this drawing shall not be used on other projects, for additions to this project, or for completion of this project by others without written permission of Chip Barrett Architect.

18 AUG.28.19 PLANNING REVIEW 17 FEB.06.17 CD SET, FINAL ADOPTION 2017 FEBRUAR 16 JAN.05.18 ISSUED FOR CONSULTANT USE 15 JUN.20.17 RE-ISSUED FOR CONSTRUCTION 14 JUN.13.17 ISSUED FOR BP RESUBMISSION 13 APR.18.17 ISSUED FOR CONSTRUCTION 12 FEB.15.17 ISSUED FOR TENDER

11 DEC.20.16 RE-ISSUED FOR PPA 10 DEC.12.16 RE-ISSUED FOR PPA AUG.31.16 | RE-ISSUED FOR 3RD READING B AUG.23.16 ISSUED FOR 3RD READING MAY.18.16 ISSUED FOR BP CONSULTANT US 6 MAY.13.16 ISSUED FOR BUILDING PERMIT MAR.08.16 ISSUED FOR CONSULTANT USE 4 FEB.18.16 ISSUED FOR PPA

3 FEB.04.16 RE-ISSUED FOR REZONING 2 NOV.06.15 RE-ISSUED FOR REZONING 1 JUL.21.15 ISSUED FOR REZONING DESCRIPTION

**BUILDING 2** 

ADDRESS: 8288 NORTH FRASER WAY, BURNABY, E

SOLID WASTE &
RESOURCE
MANAGEMENT PLAN

PROJECT - DRAWING NUMBER A-1b

PROJECT - DRAWING NUMBER A-1f