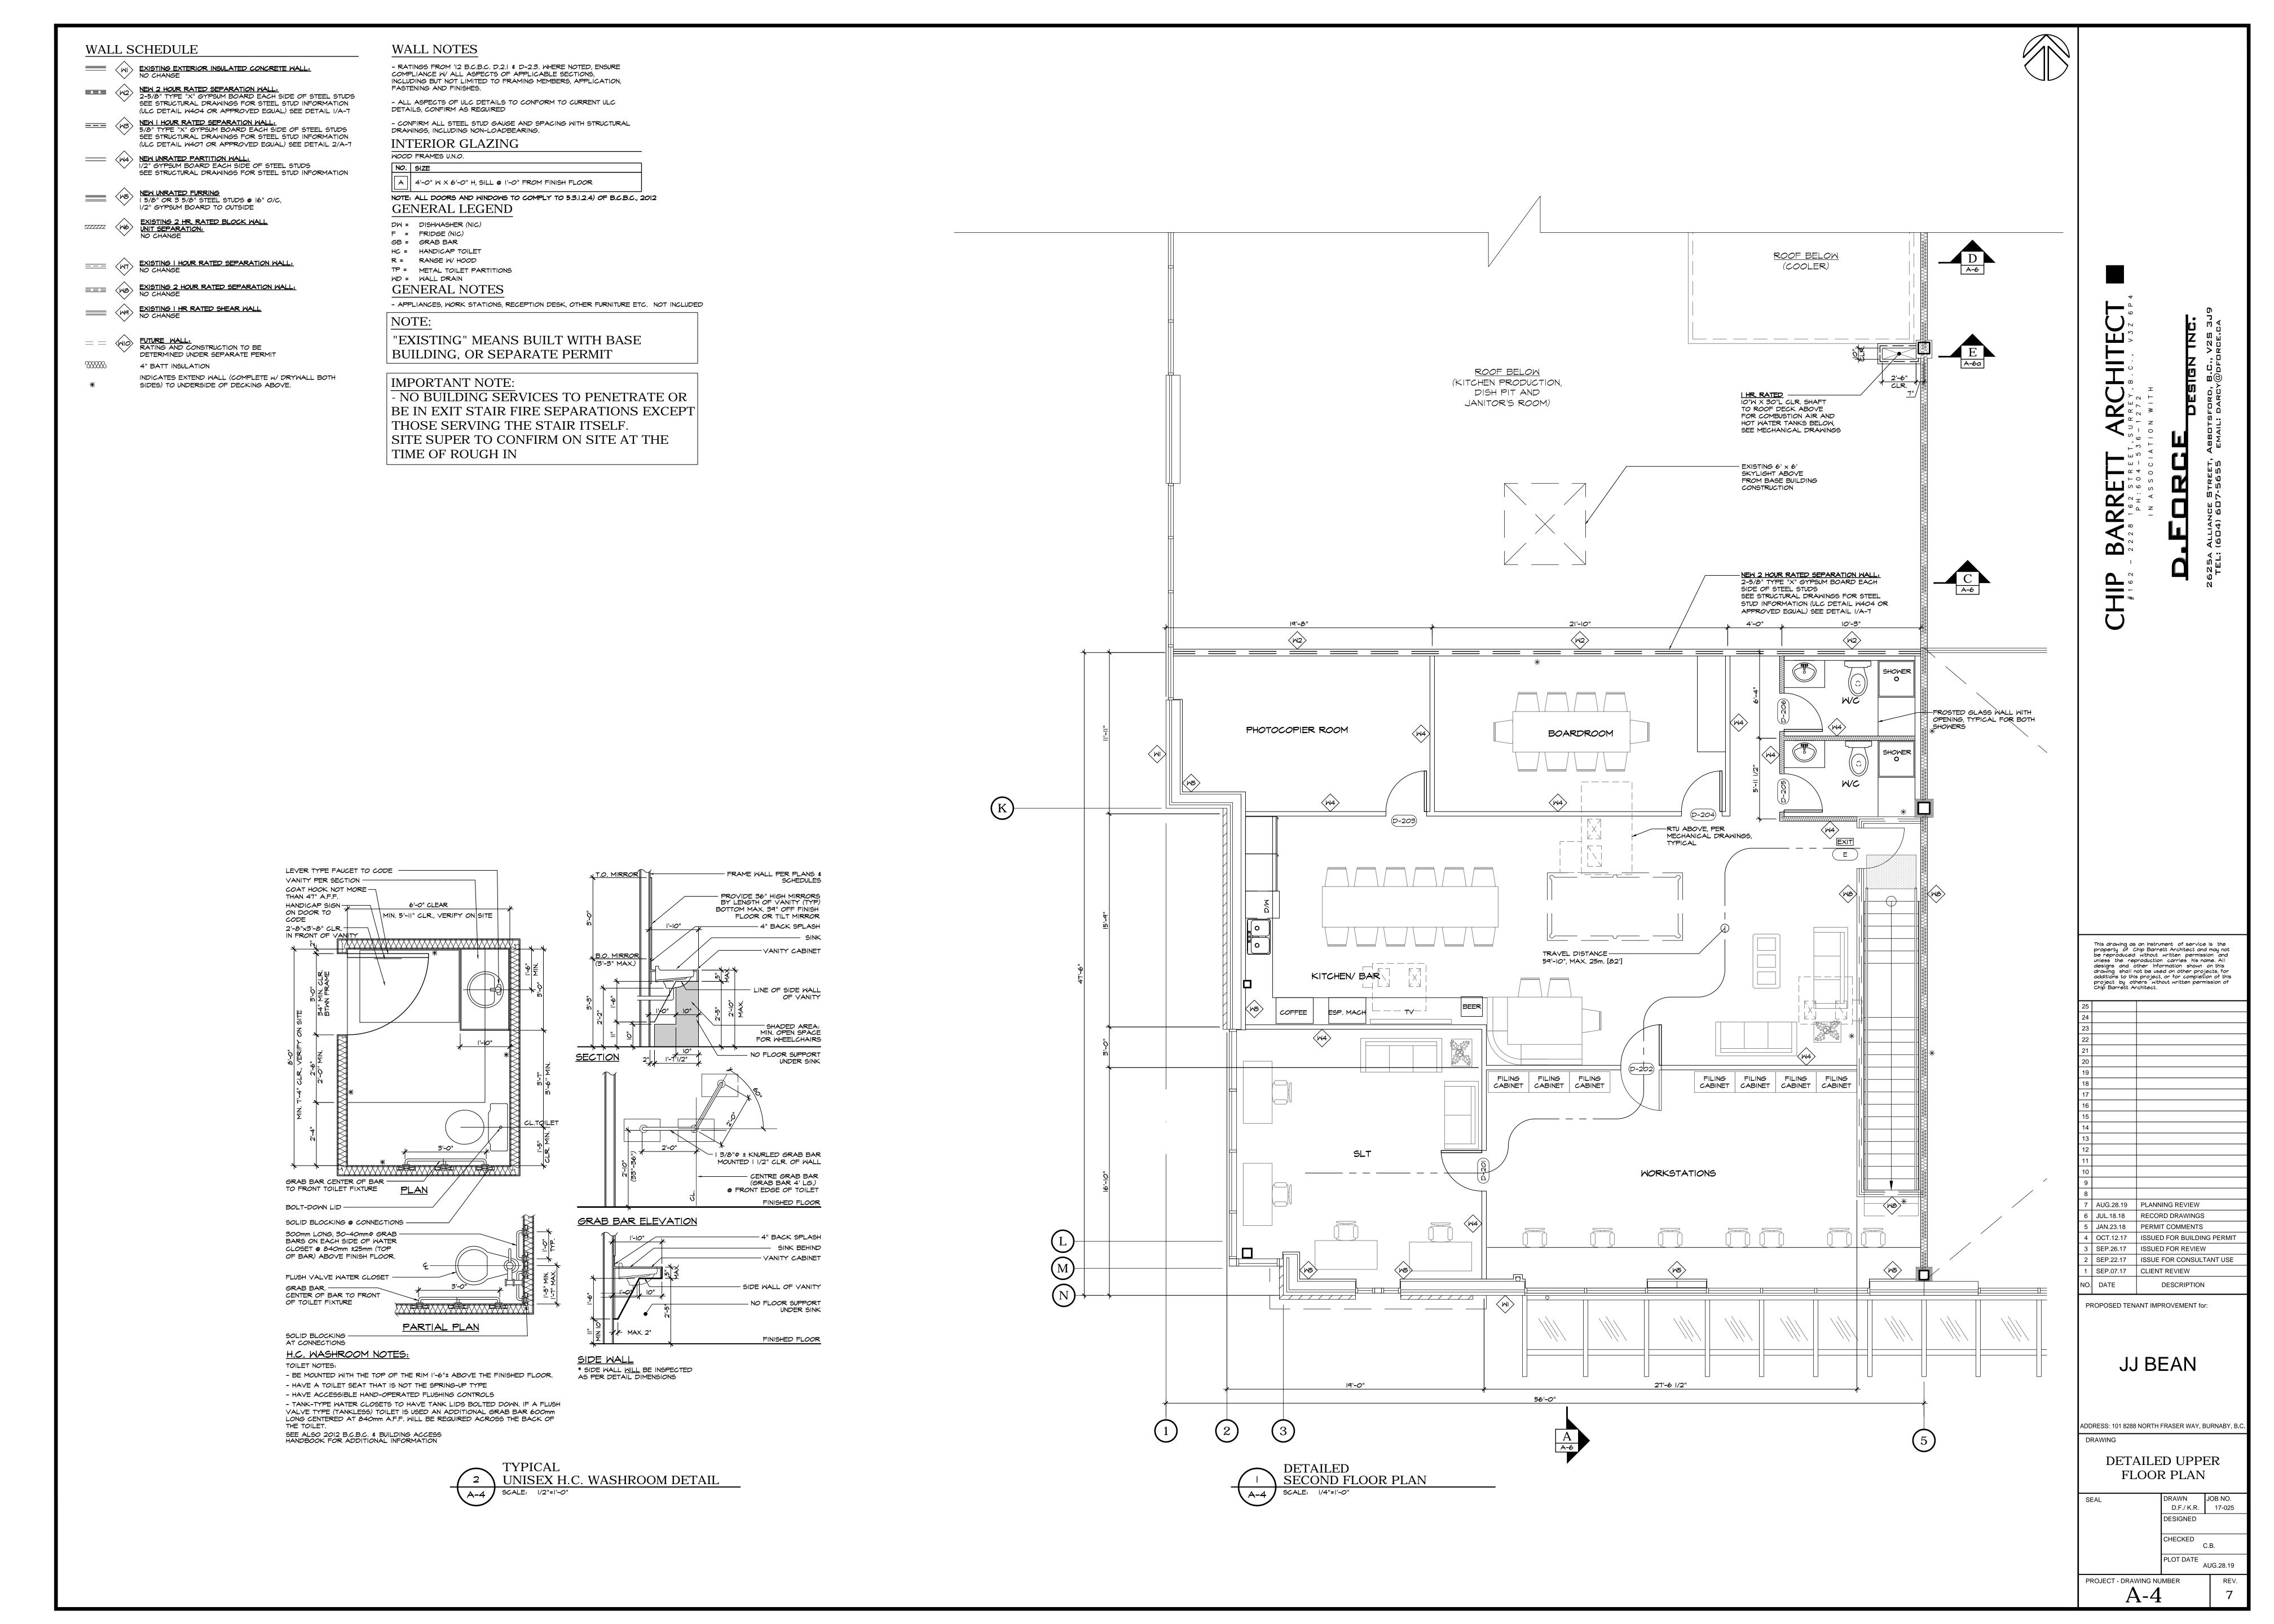

3 FEB.04.16 RE-ISSUED FOR REZONING 2 NOV.06.15 RE-ISSUED FOR REZONING 1 JUL.21.15 ISSUED FOR REZONING DESCRIPTION

**BUILDING 2** 

ADDRESS: 8288 NORTH FRASER WAY, BURNABY, E

SOLID WASTE &
RESOURCE
MANAGEMENT PLAN