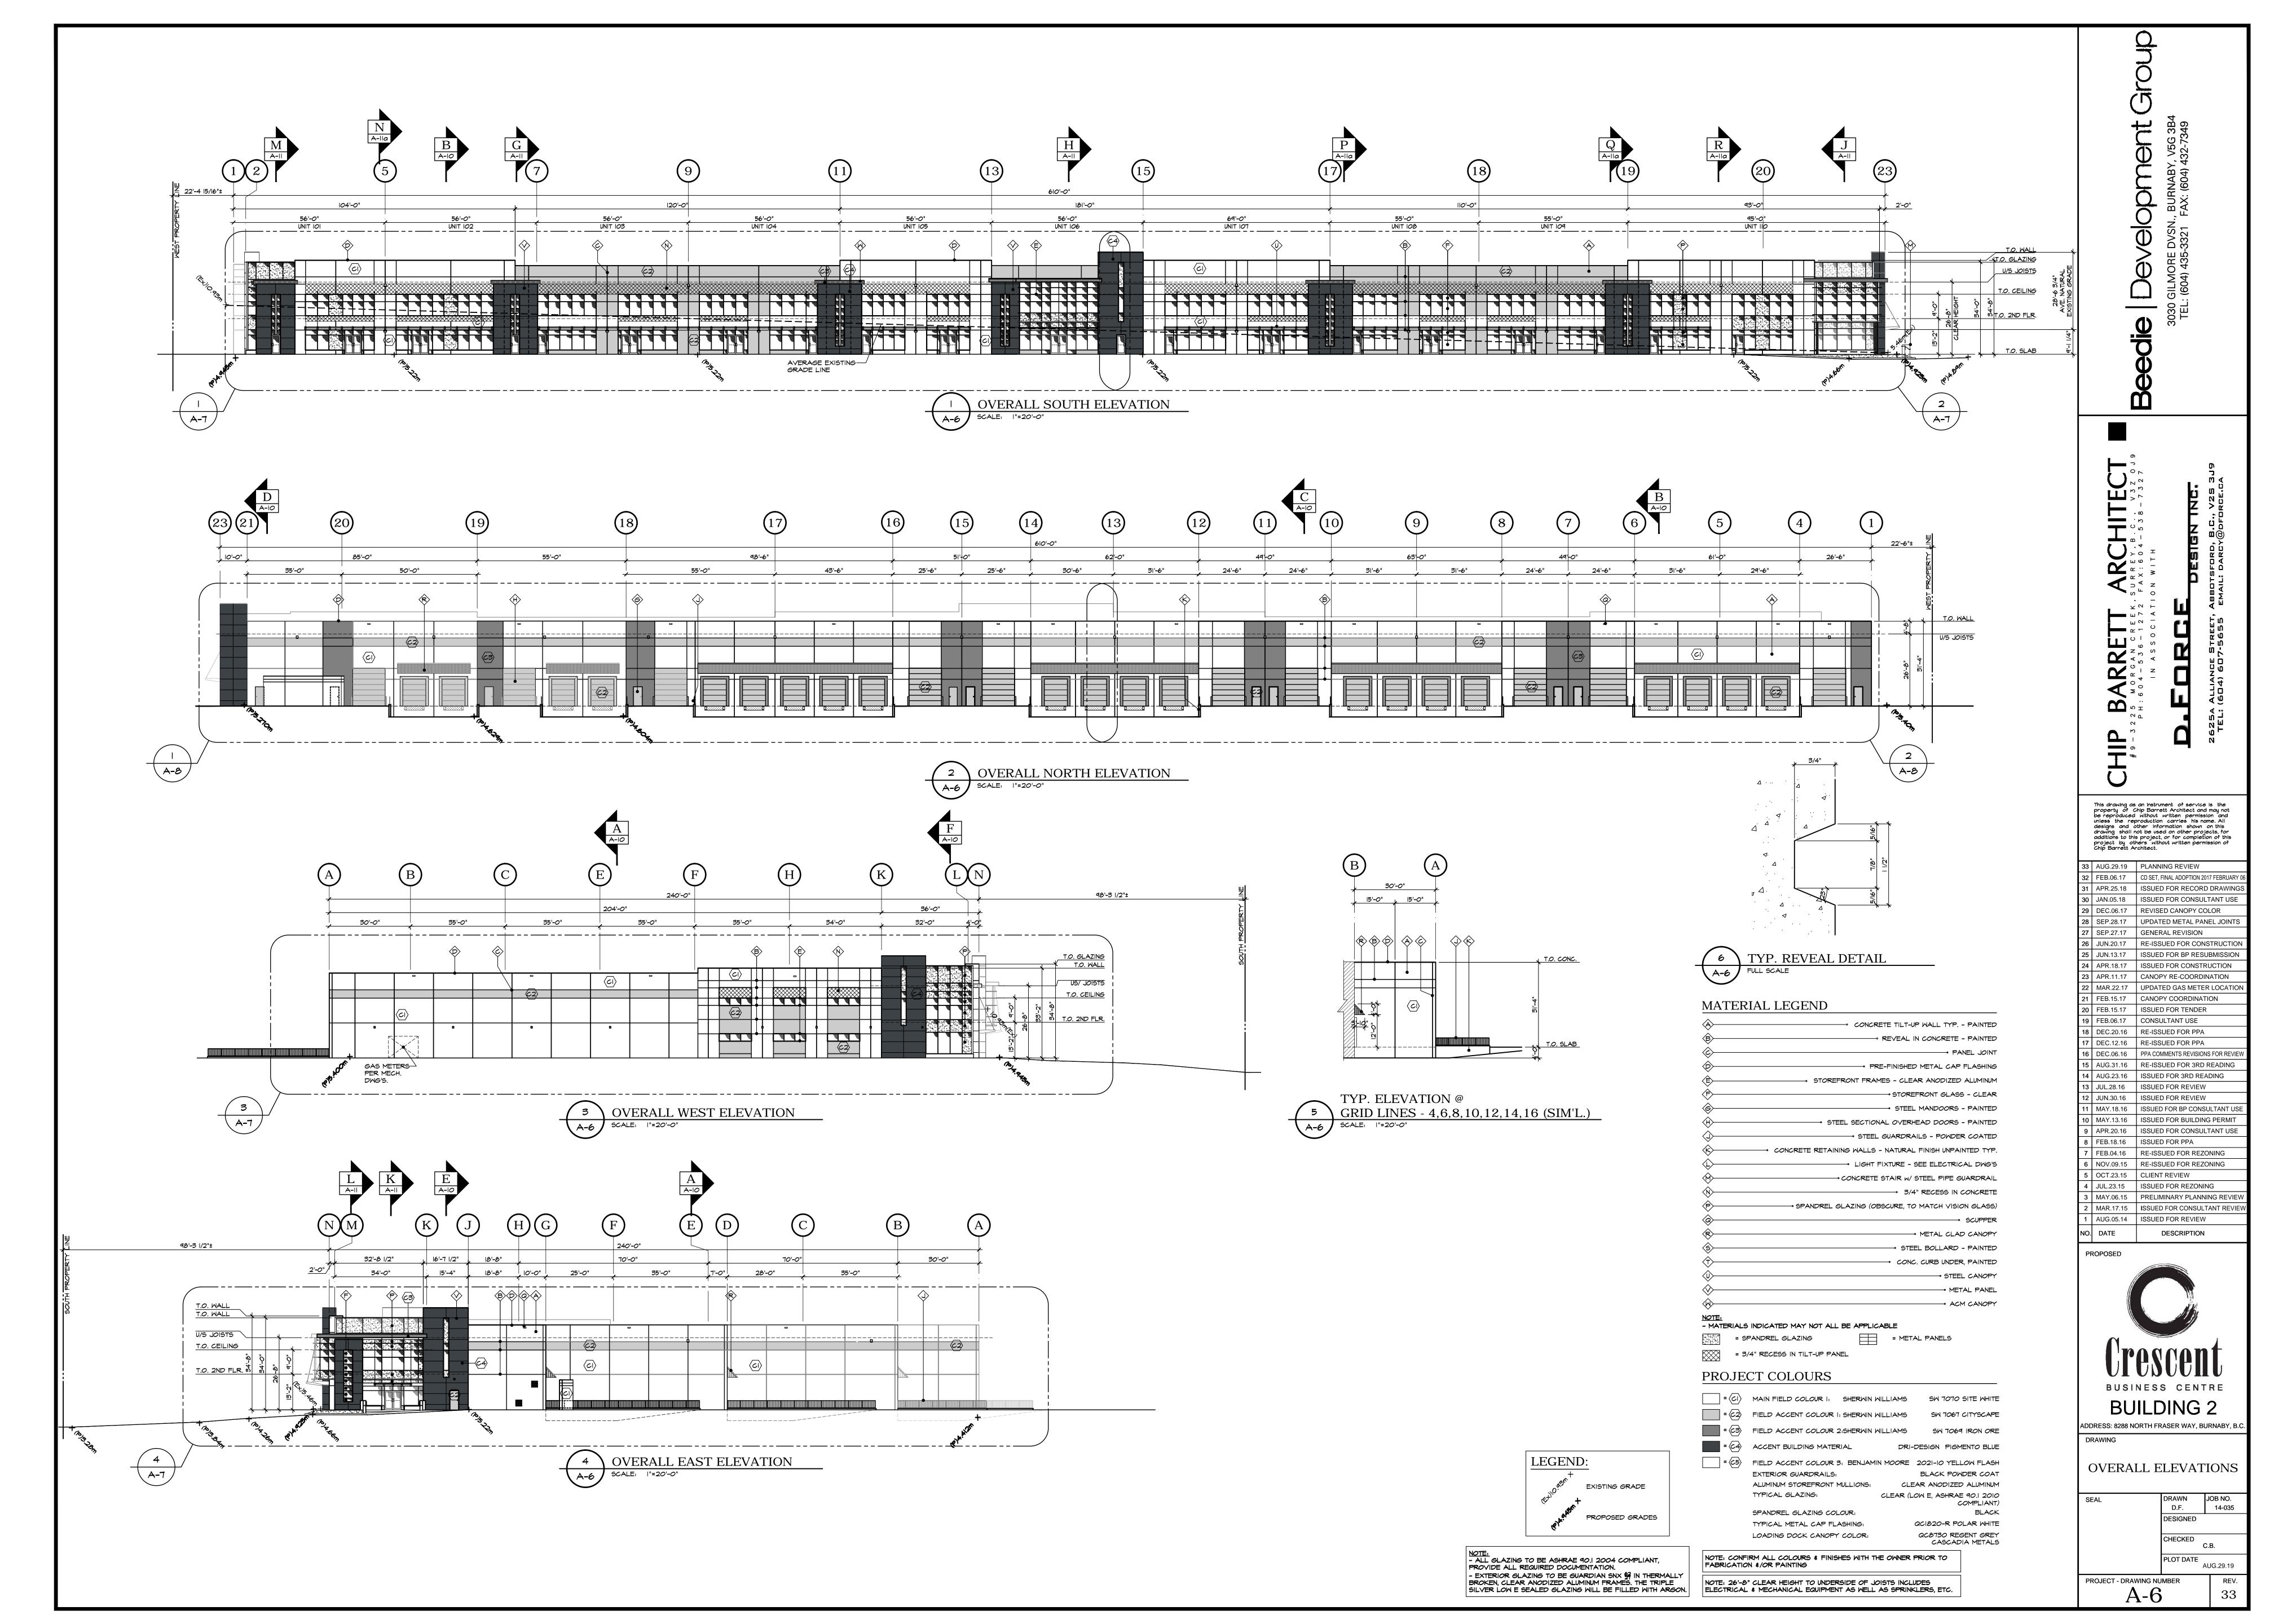

FEB.06.17 CD SET, FINAL ADOPTION 2017 FEBRUAR 16 JAN.05.18 ISSUED FOR CONSULTANT USE 15 JUN.20.17 RE-ISSUED FOR CONSTRUCTION 14 JUN.13.17 ISSUED FOR BP RESUBMISSION 13 APR.18.17 ISSUED FOR CONSTRUCTION 12 FEB.15.17 ISSUED FOR TENDER

11 DEC.20.16 RE-ISSUED FOR PPA 10 DEC.12.16 RE-ISSUED FOR PPA AUG.31.16 | RE-ISSUED FOR 3RD READING B AUG.23.16 ISSUED FOR 3RD READING MAY.18.16 ISSUED FOR BP CONSULTANT US 6 MAY.13.16 ISSUED FOR BUILDING PERMIT MAR.08.16 ISSUED FOR CONSULTANT USE 4 FEB.18.16 ISSUED FOR PPA

3 FEB.04.16 RE-ISSUED FOR REZONING 2 NOV.06.15 RE-ISSUED FOR REZONING 1 JUL.21.15 ISSUED FOR REZONING DESCRIPTION



**BUILDING 2** 

ADDRESS: 8288 NORTH FRASER WAY, BURNABY, E

SOLID WASTE &
RESOURCE
MANAGEMENT PLAN

PROJECT - DRAWING NUMBER A-1b



PROJECT - DRAWING NUMBER A-1f