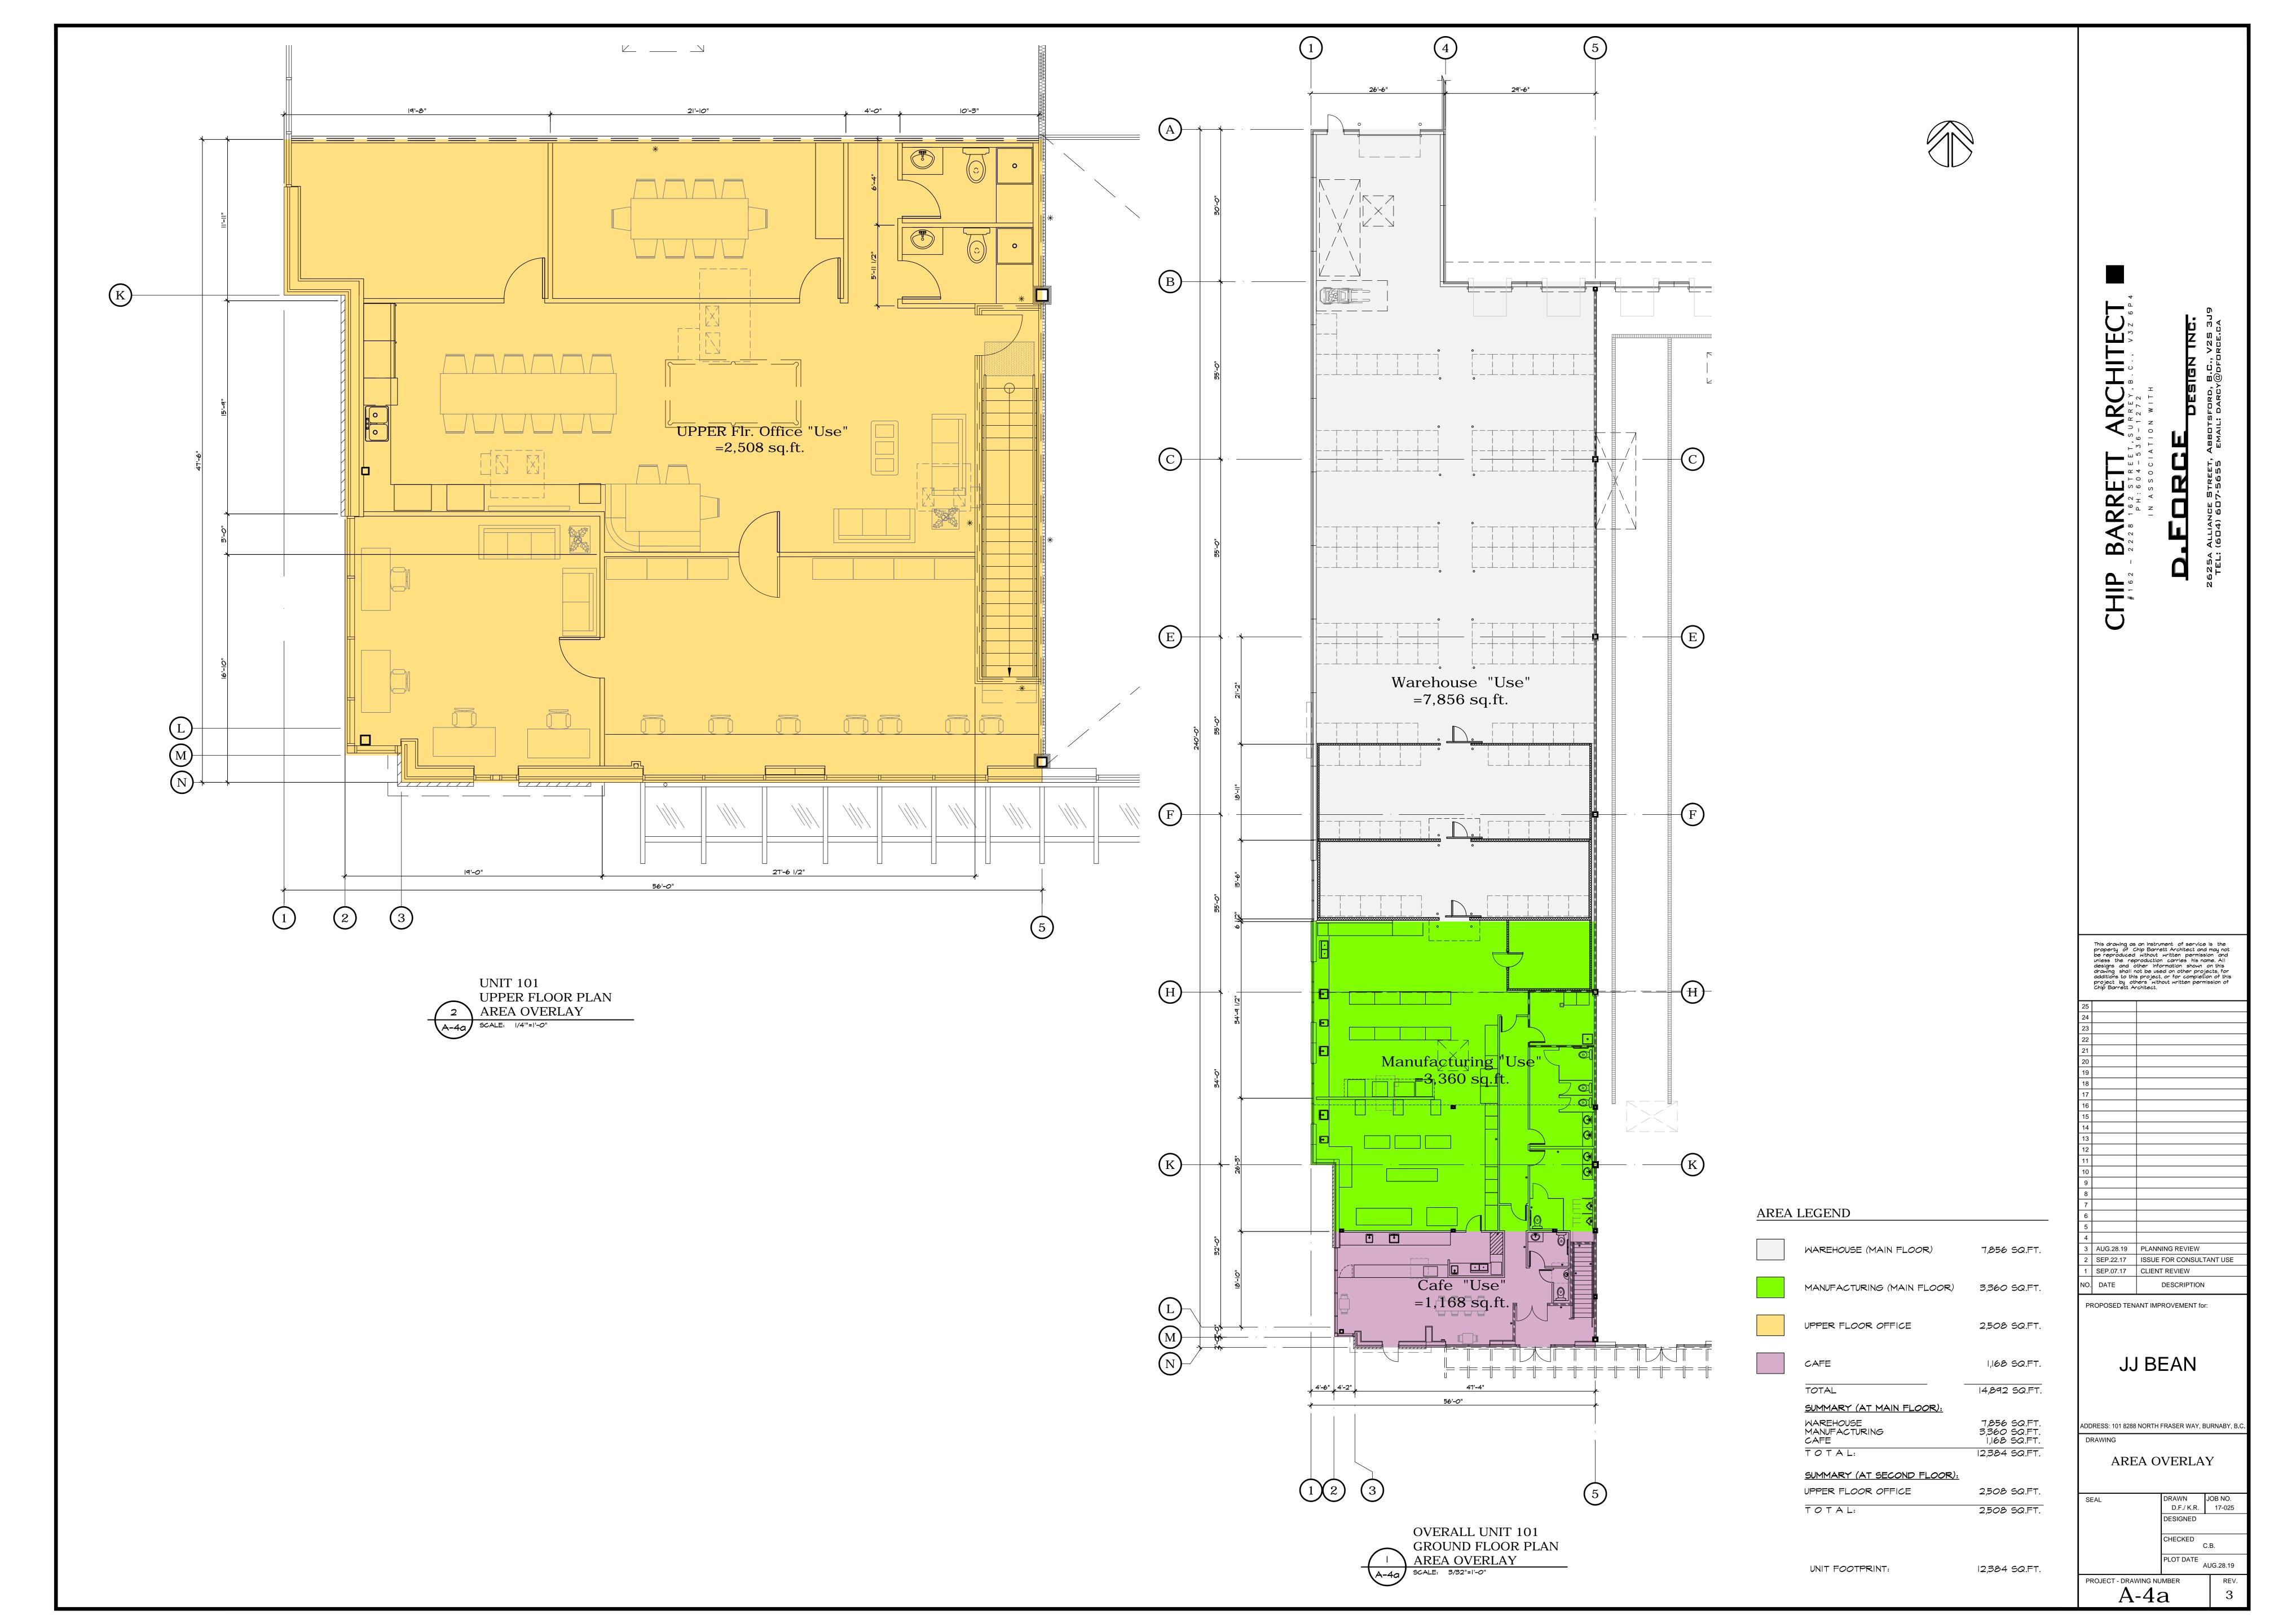

3 FEB.04.16 RE-ISSUED FOR REZONING 2 NOV.06.15 RE-ISSUED FOR REZONING 1 JUL.21.15 ISSUED FOR REZONING DESCRIPTION

**BUILDING 2** 

ADDRESS: 8288 NORTH FRASER WAY, BURNABY, E

SOLID WASTE &
RESOURCE
MANAGEMENT PLAN