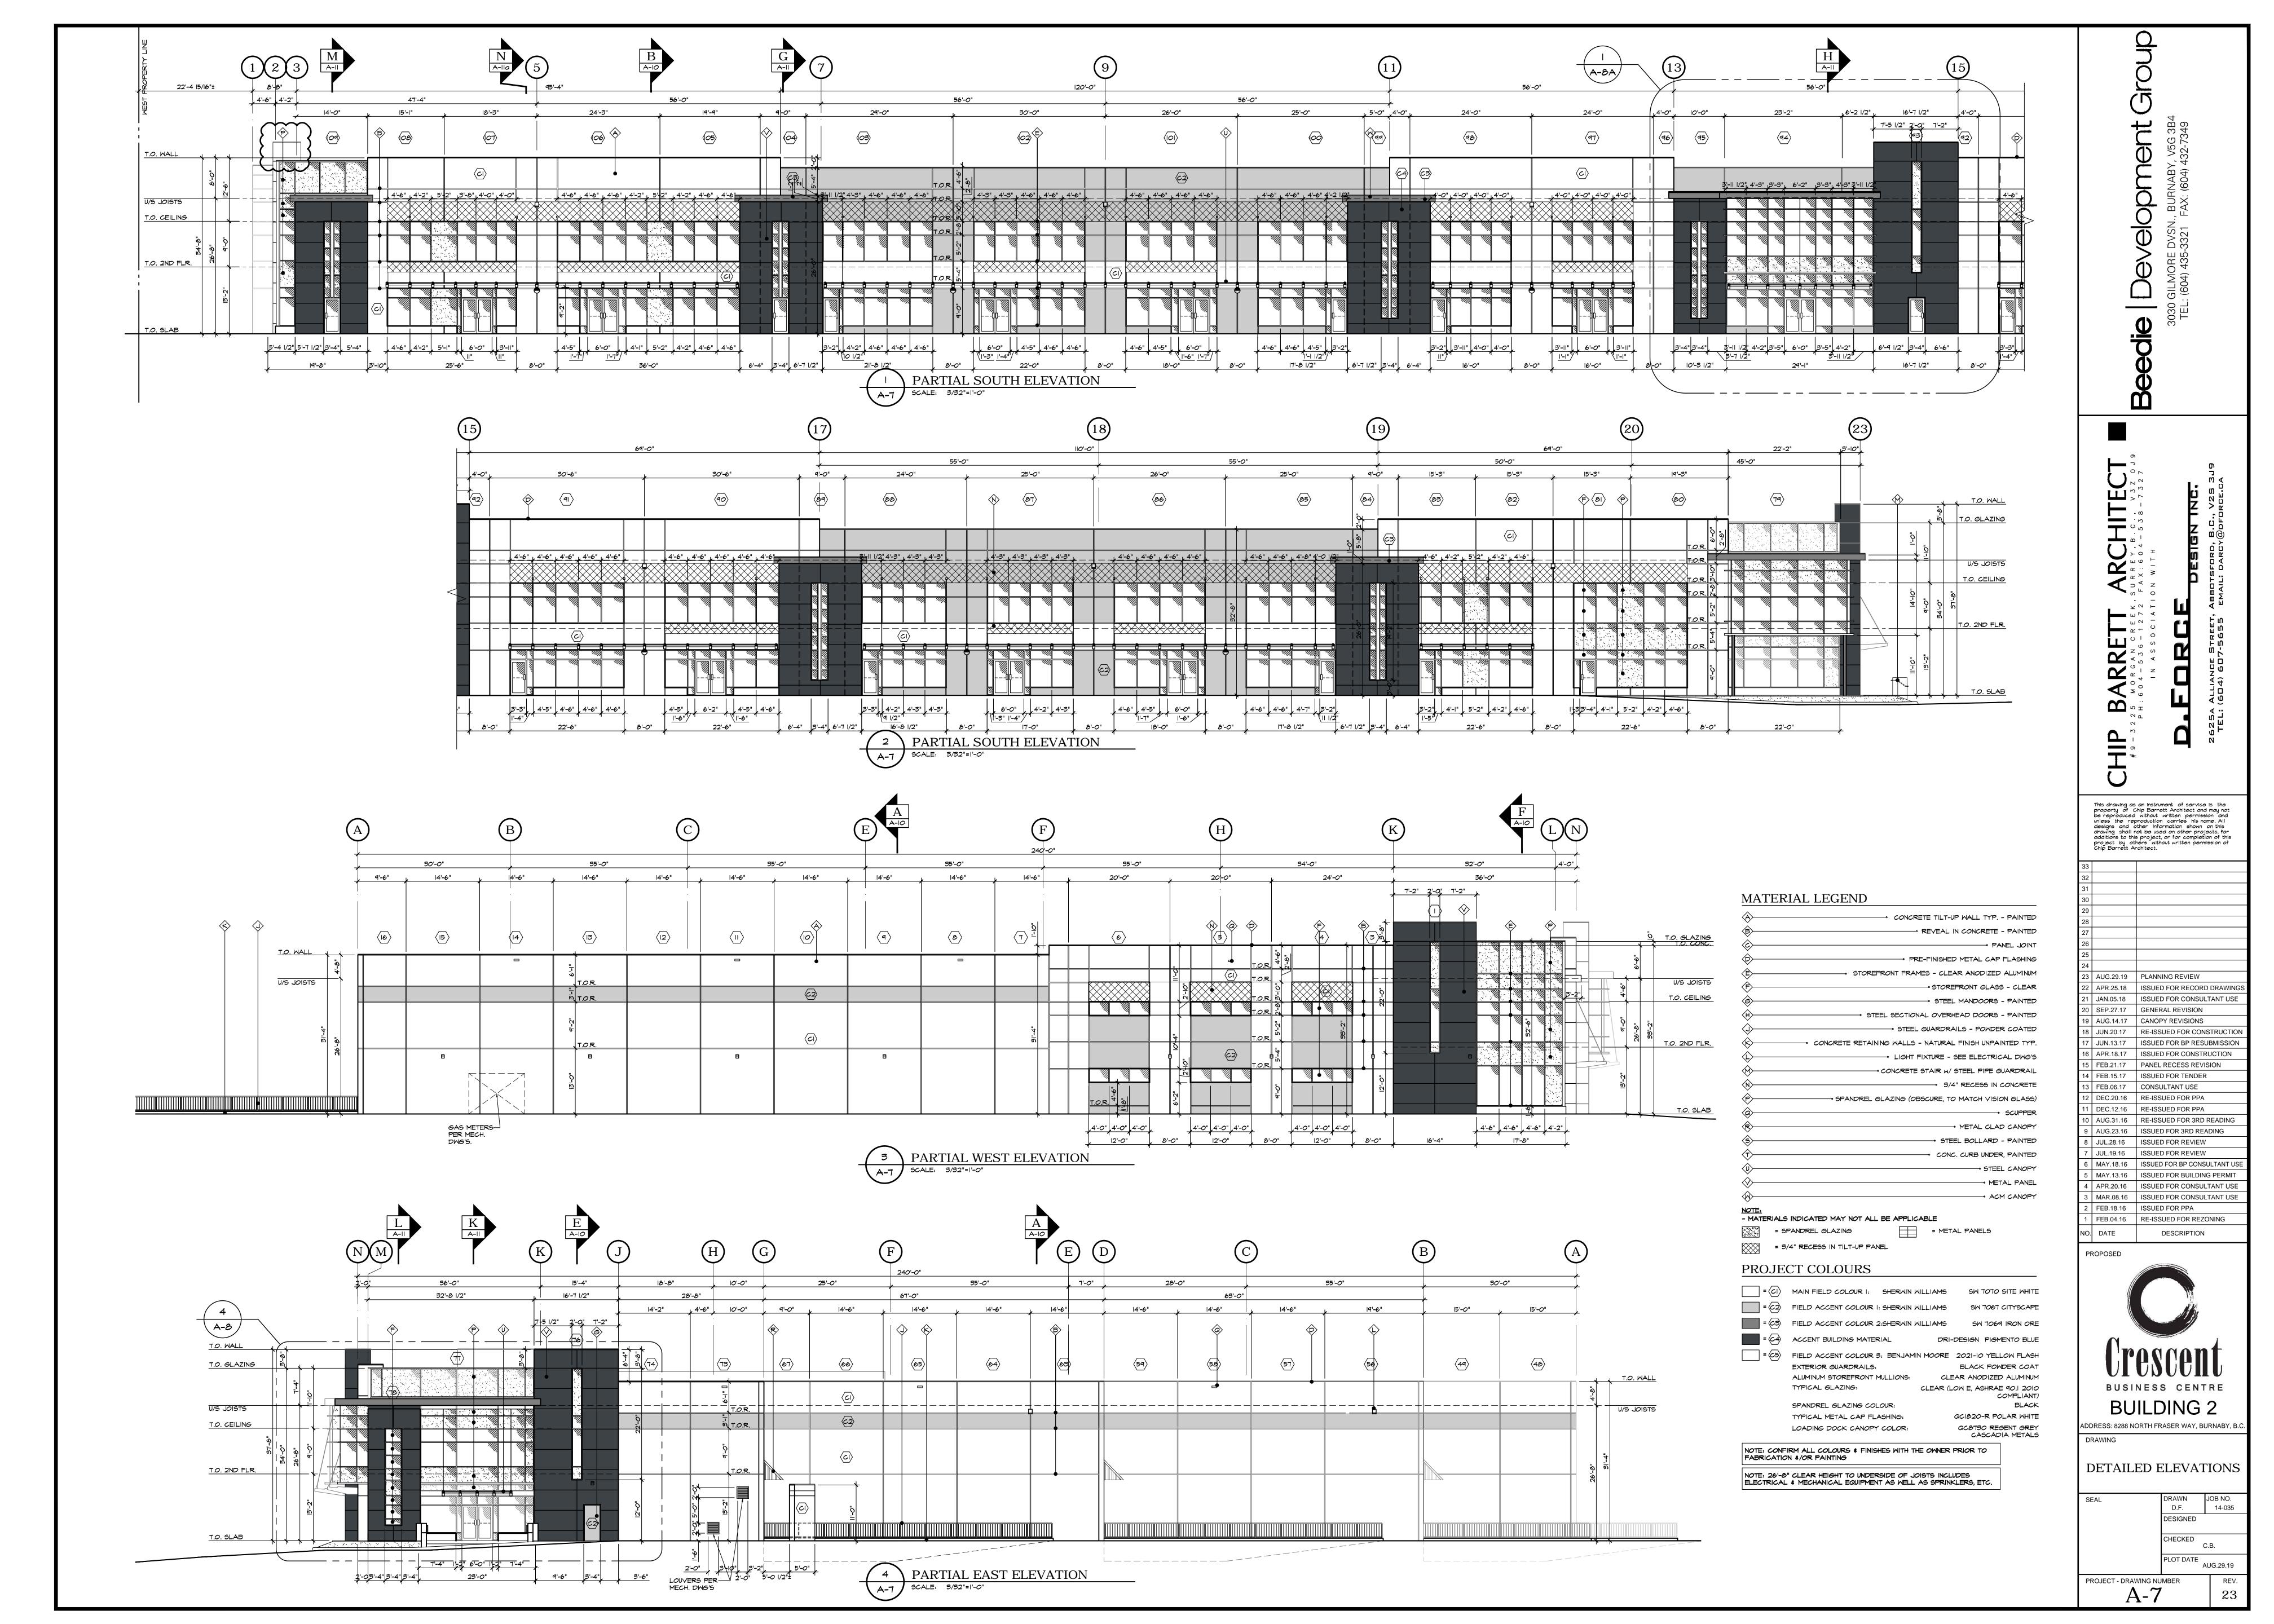

B.06.17 CD SET, FINAL ADOPTION 2017 FEBRUAR 16 JAN.05.18 ISSUED FOR CONSULTANT USE 15 JUN.20.17 RE-ISSUED FOR CONSTRUCTION 14 JUN.13.17 ISSUED FOR BP RESUBMISSION 13 APR.18.17 ISSUED FOR CONSTRUCTION 12 FEB.15.17 ISSUED FOR TENDER

11 DEC.20.16 RE-ISSUED FOR PPA 10 DEC.12.16 RE-ISSUED FOR PPA AUG.31.16 | RE-ISSUED FOR 3RD READING B AUG.23.16 ISSUED FOR 3RD READING MAY.18.16 ISSUED FOR BP CONSULTANT US 6 MAY.13.16 ISSUED FOR BUILDING PERMIT MAR.08.16 ISSUED FOR CONSULTANT USE 4 FEB.18.16 ISSUED FOR PPA

3 FEB.04.16 RE-ISSUED FOR REZONING 2 NOV.06.15 RE-ISSUED FOR REZONING 1 JUL.21.15 ISSUED FOR REZONING DESCRIPTION



**BUILDING 2** 

ADDRESS: 8288 NORTH FRASER WAY, BURNABY, E

SOLID WASTE &
RESOURCE
MANAGEMENT PLAN

PROJECT - DRAWING NUMBER A-1b



PROJECT - DRAWING NUMBER A-1f