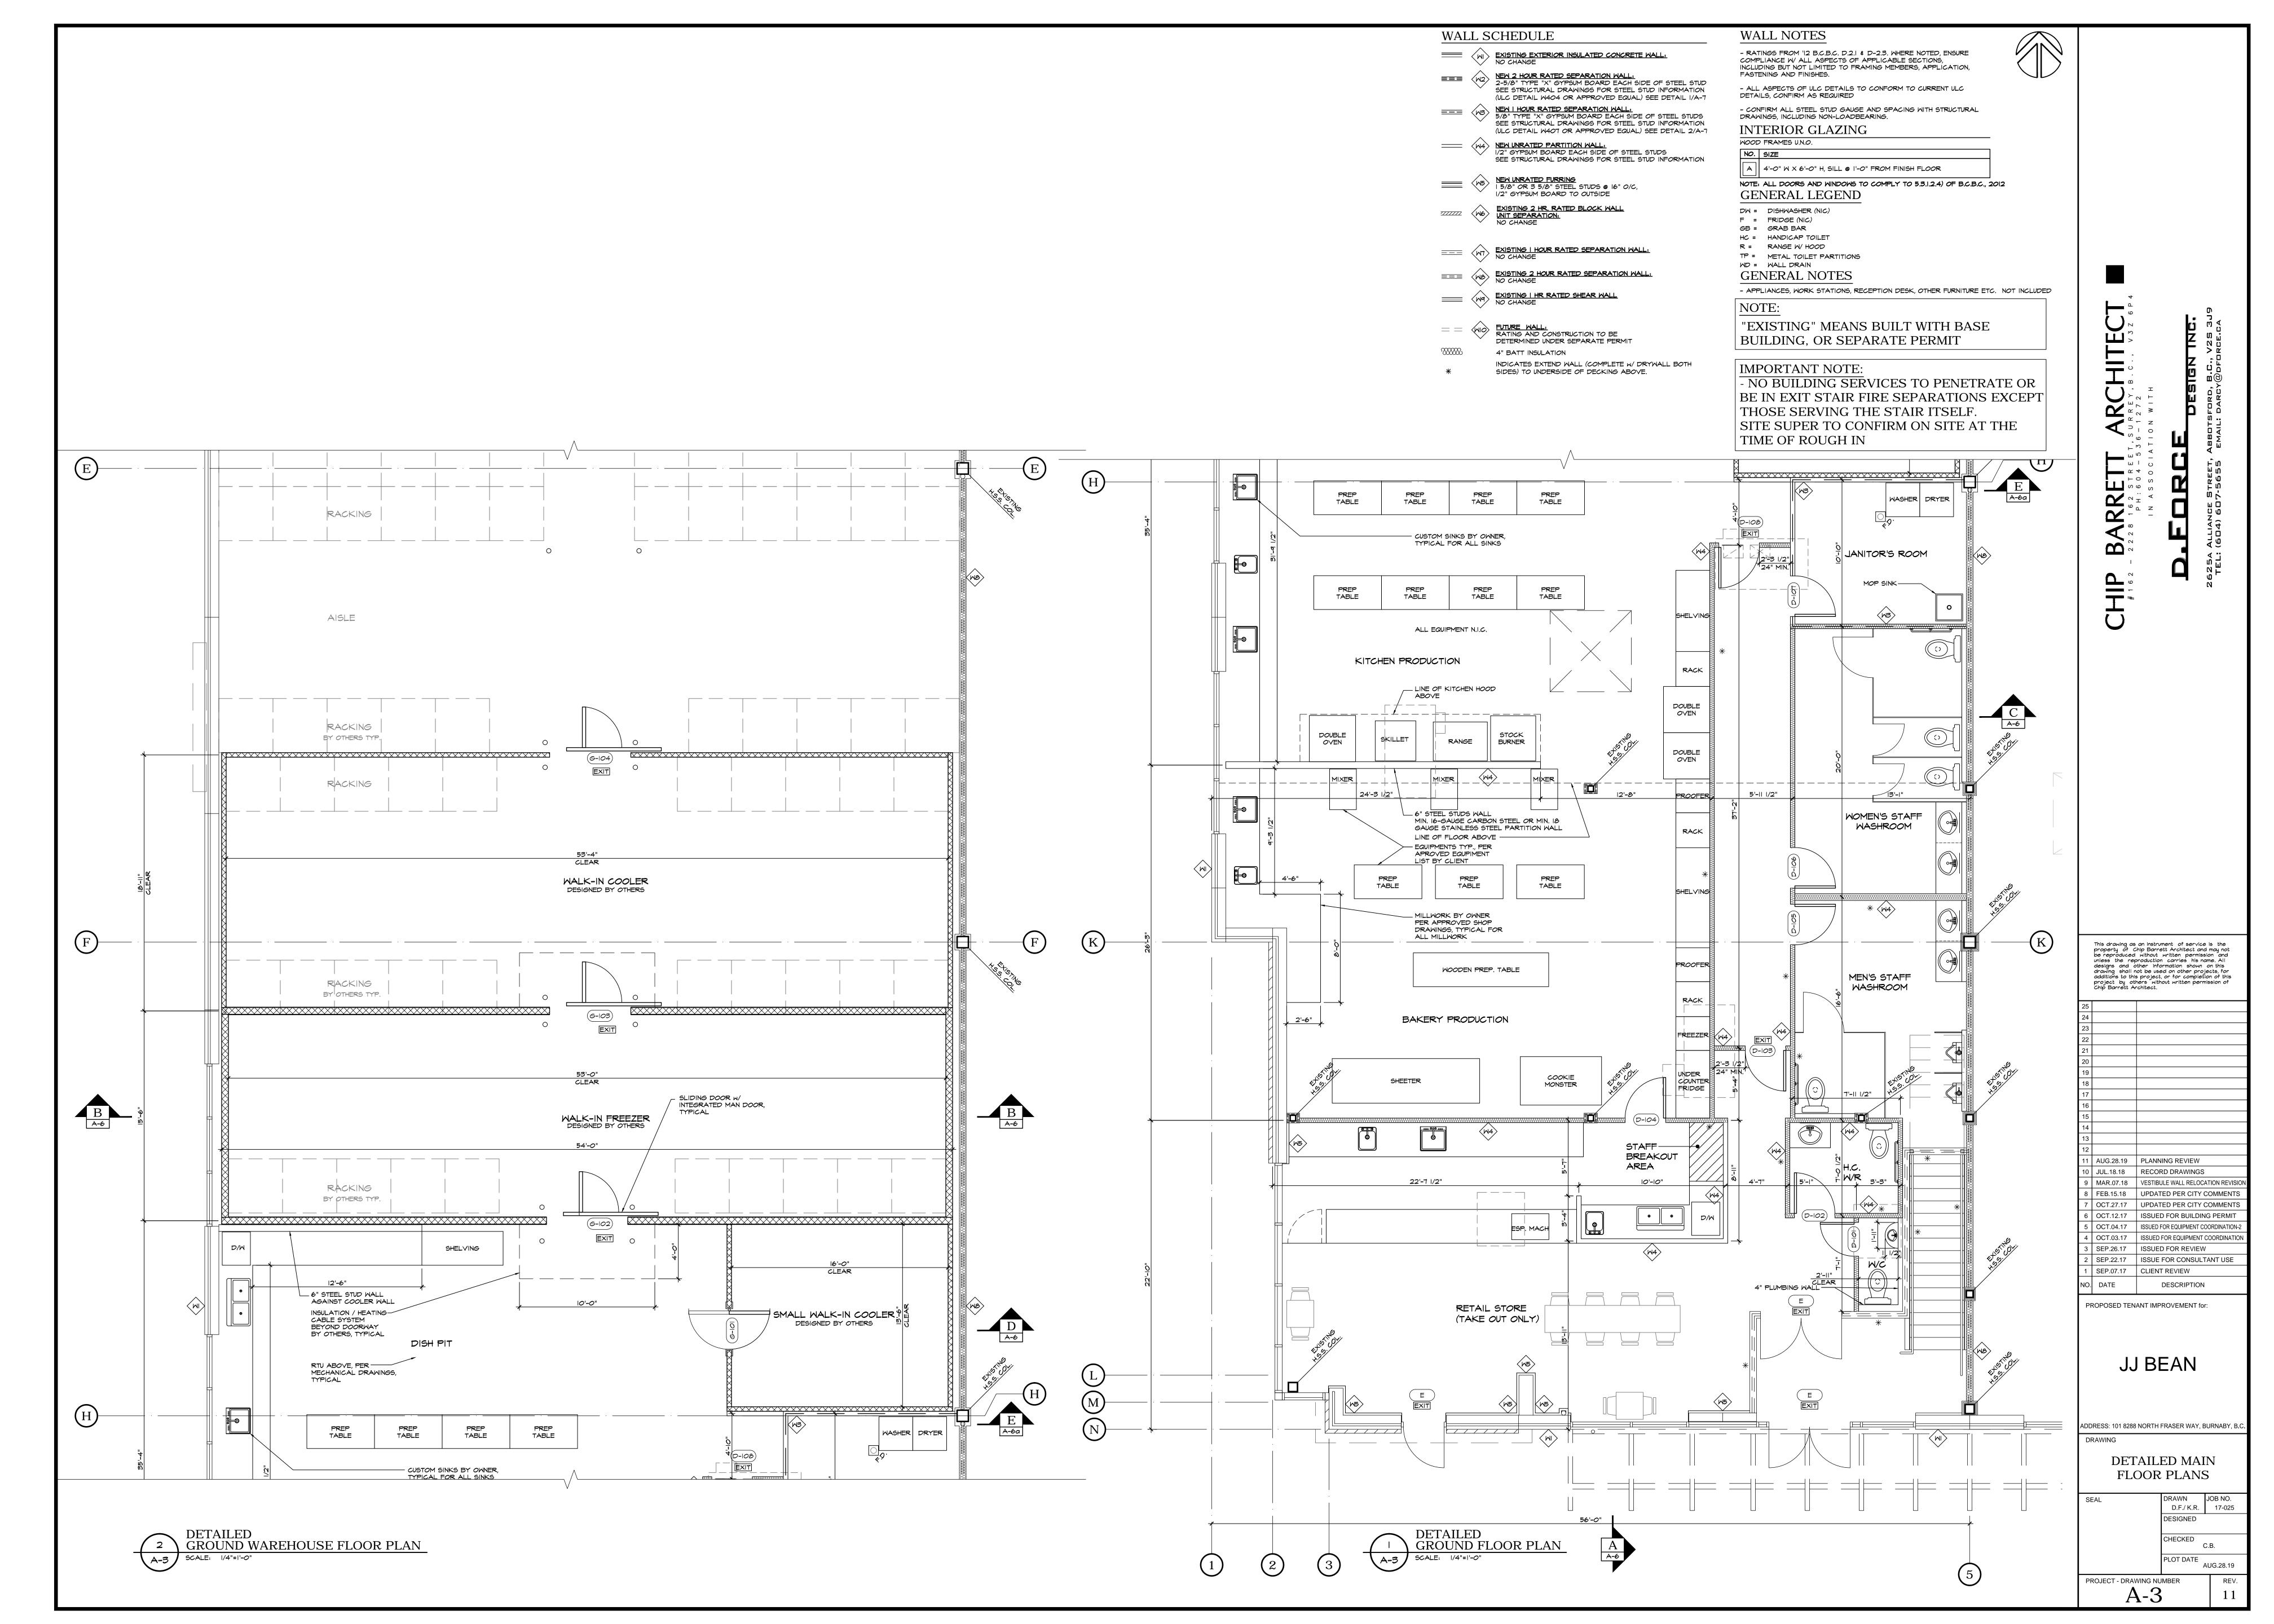

3 FEB.04.16 RE-ISSUED FOR REZONING 2 NOV.06.15 RE-ISSUED FOR REZONING 1 JUL.21.15 ISSUED FOR REZONING DESCRIPTION

**BUILDING 2** 

ADDRESS: 8288 NORTH FRASER WAY, BURNABY, E

SOLID WASTE &
RESOURCE
MANAGEMENT PLAN