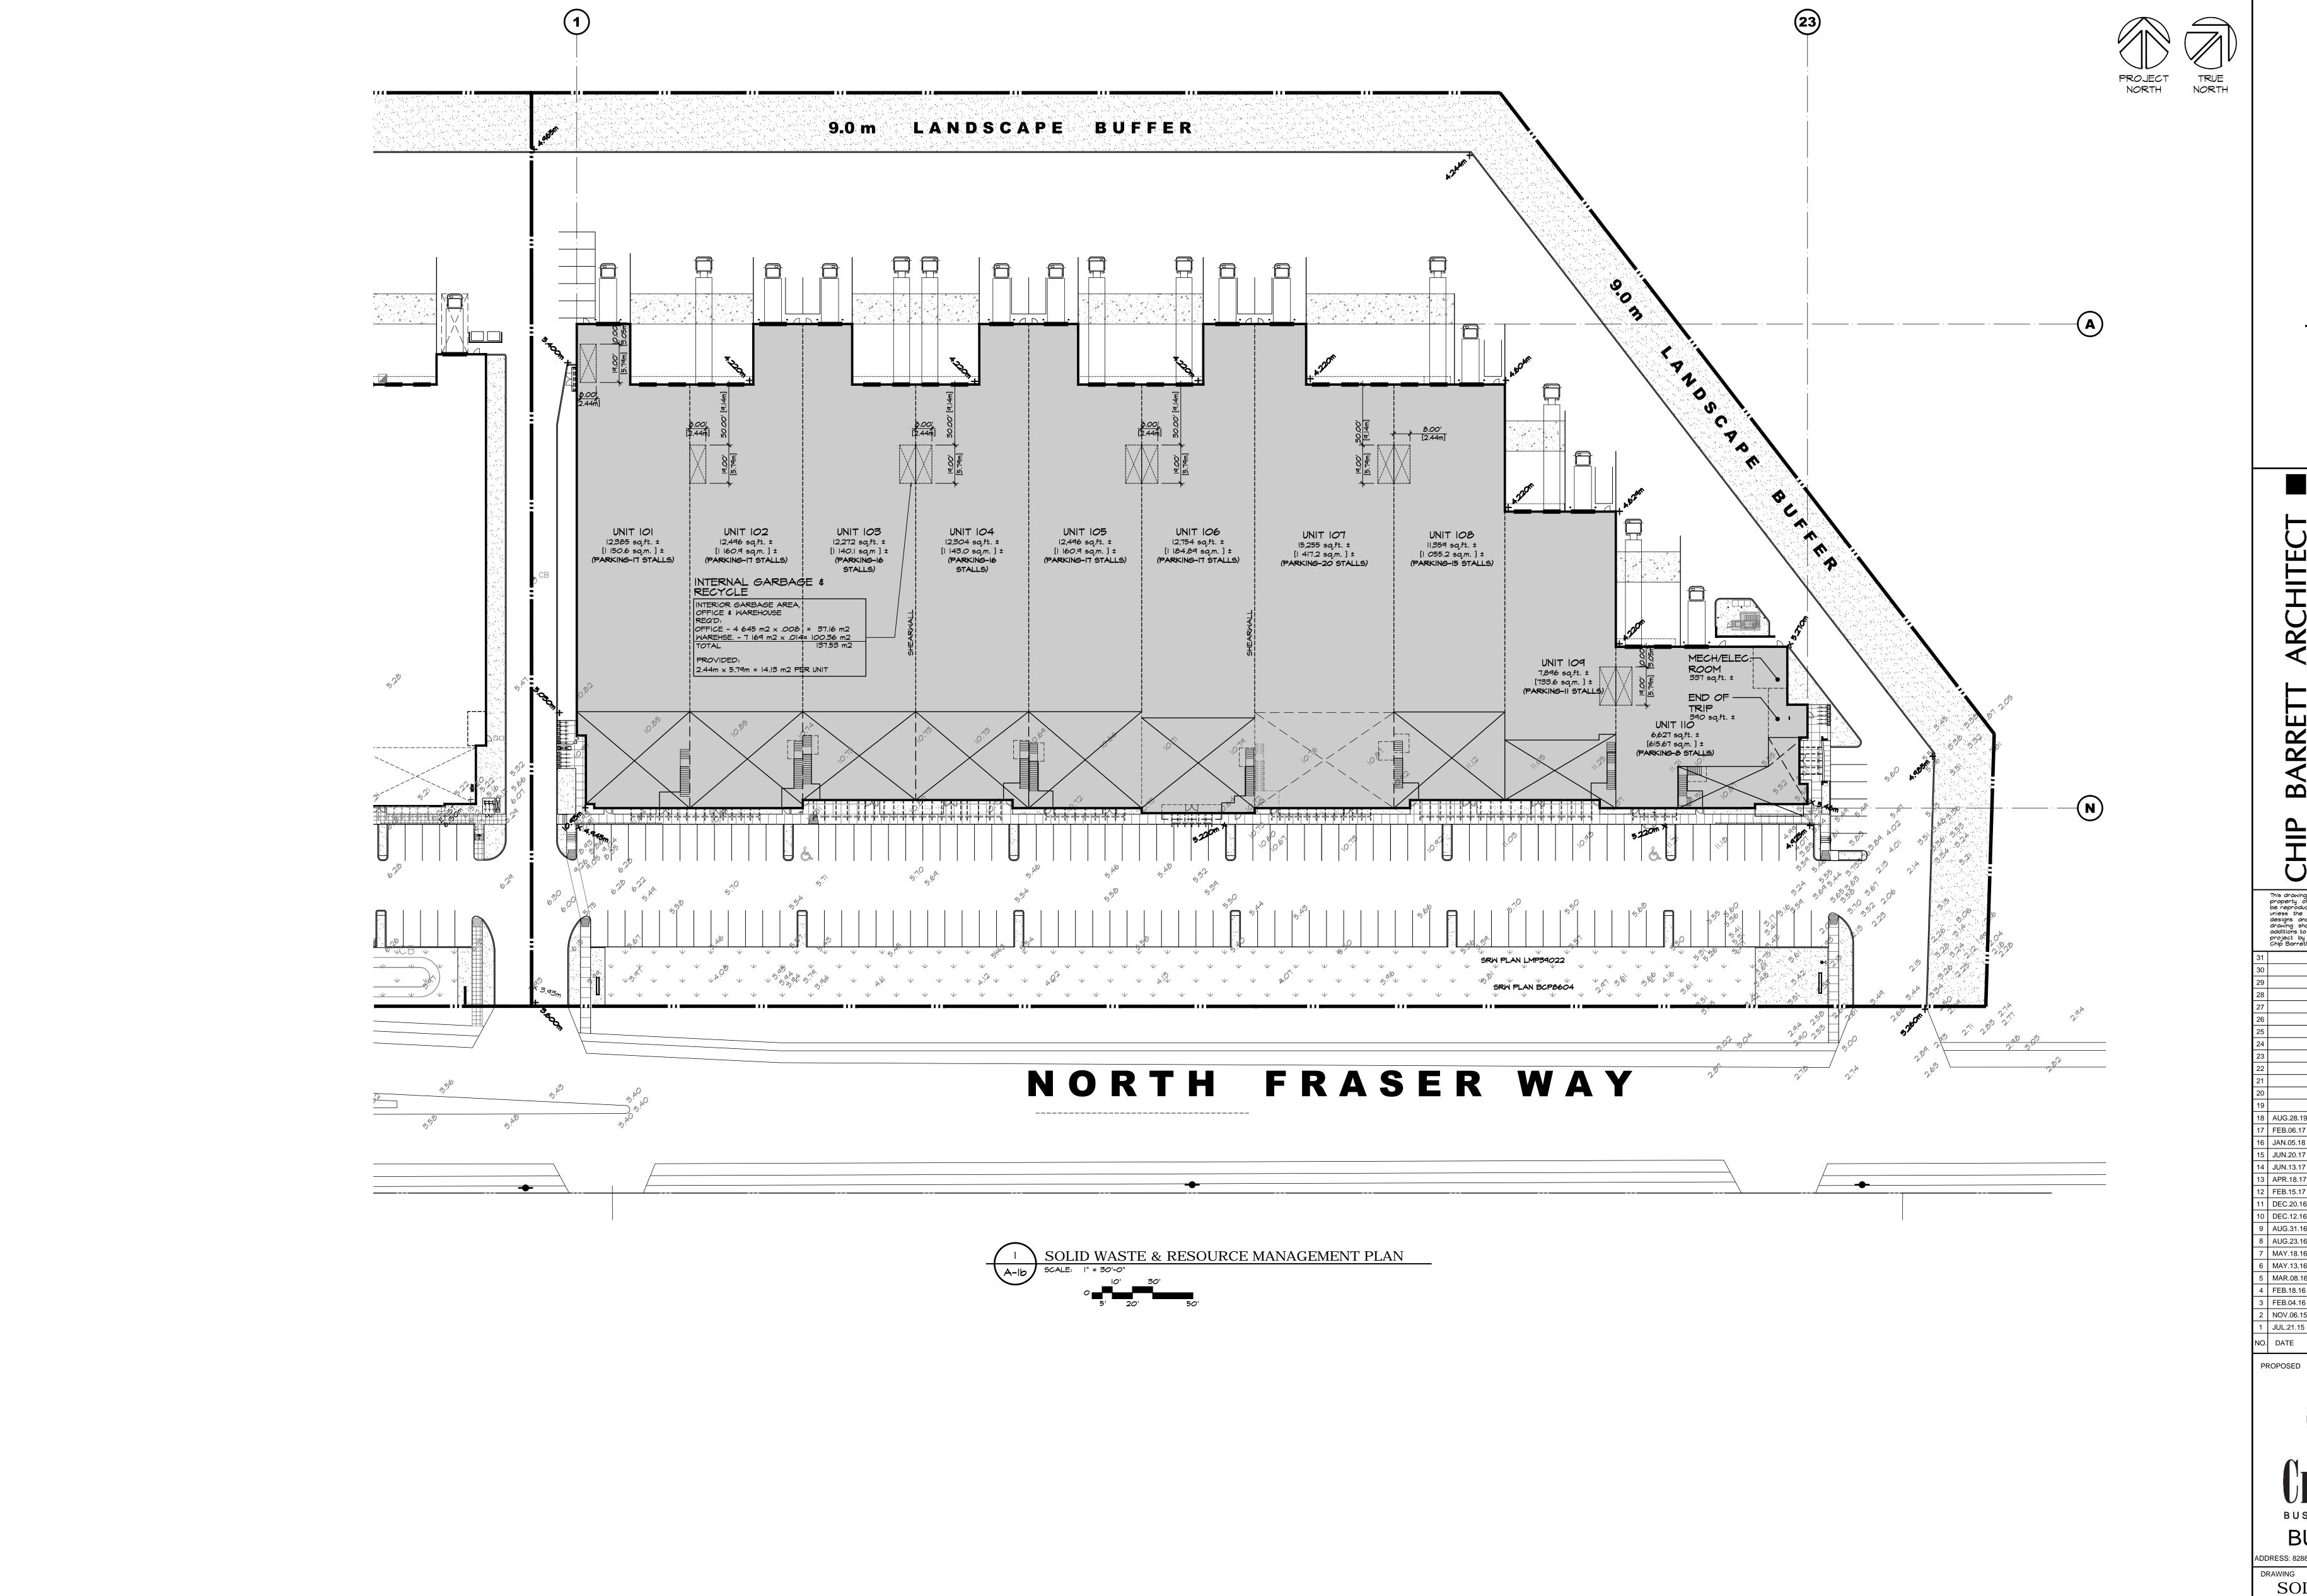

3 FEB.04.16 RE-ISSUED FOR REZONING 2 NOV.06.15 RE-ISSUED FOR REZONING 1 JUL.21.15 ISSUED FOR REZONING DESCRIPTION

**BUILDING 2** 

ADDRESS: 8288 NORTH FRASER WAY, BURNABY, E

SOLID WASTE &
RESOURCE
MANAGEMENT PLAN

PROJECT - DRAWING NUMBER A-1b

PROJECT - DRAWING NUMBER A-1f