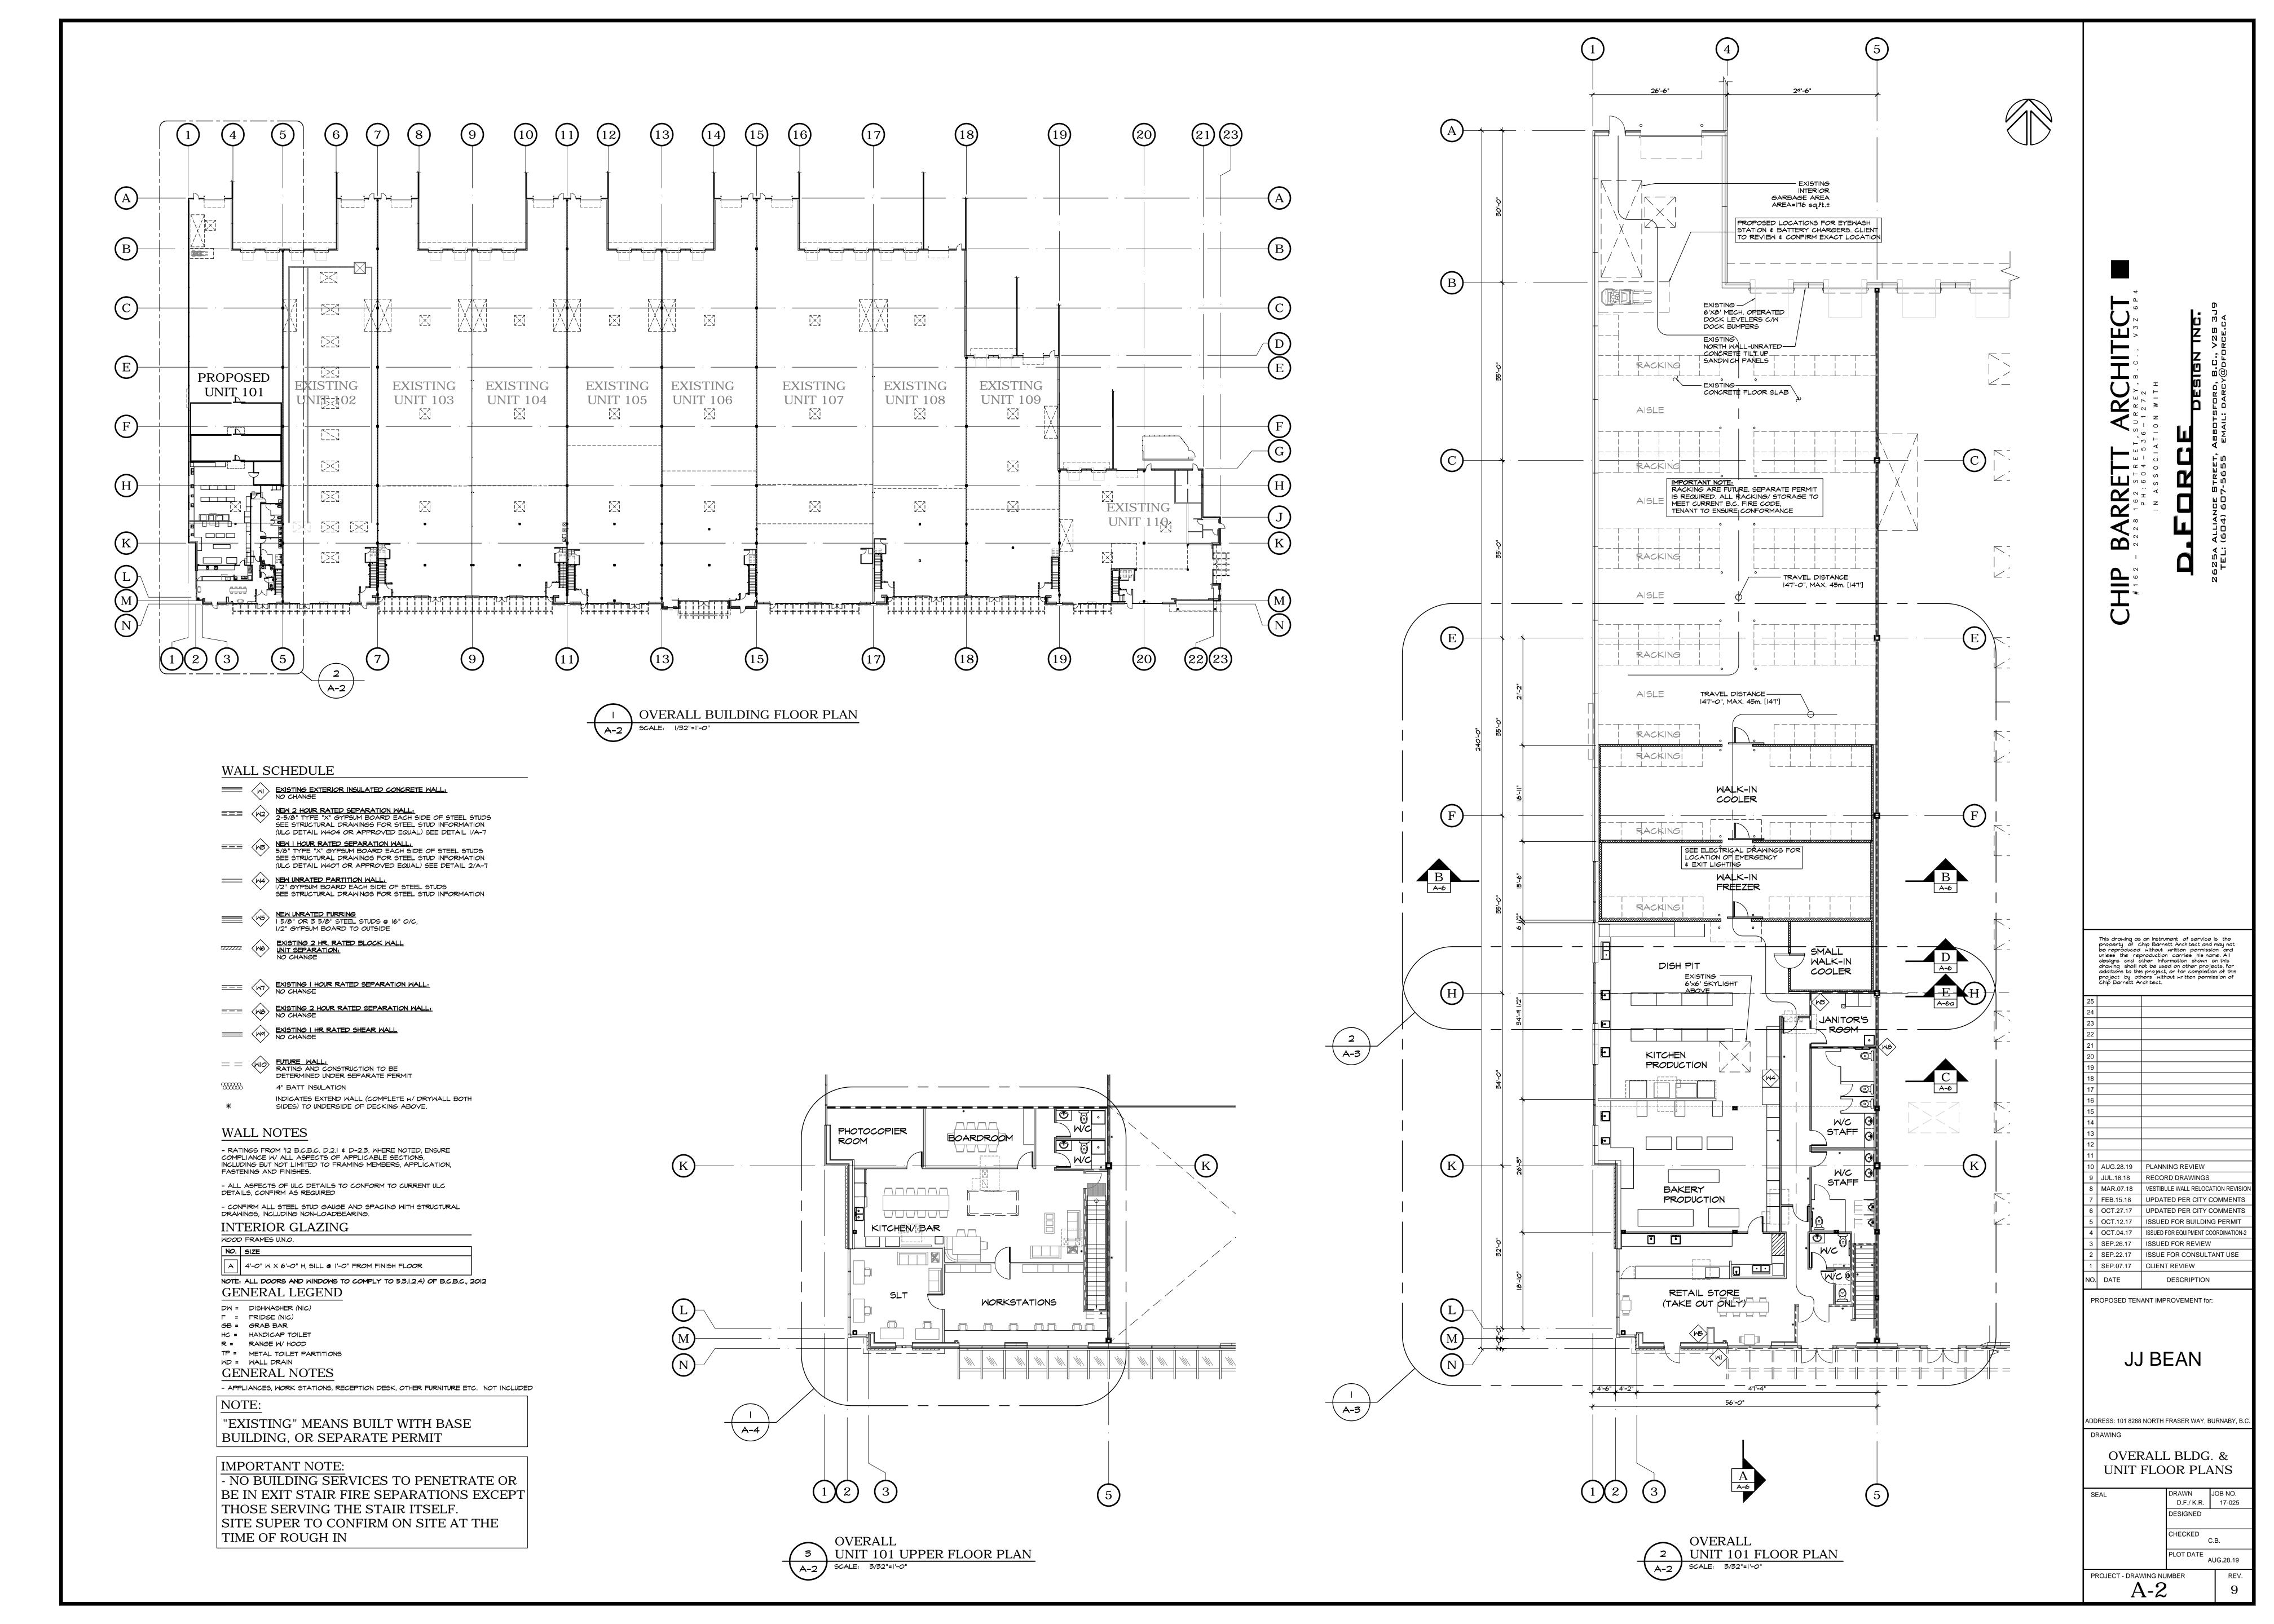

3 FEB.04.16 RE-ISSUED FOR REZONING 2 NOV.06.15 RE-ISSUED FOR REZONING 1 JUL.21.15 ISSUED FOR REZONING DESCRIPTION

**BUILDING 2** 

ADDRESS: 8288 NORTH FRASER WAY, BURNABY, E

SOLID WASTE &
RESOURCE
MANAGEMENT PLAN