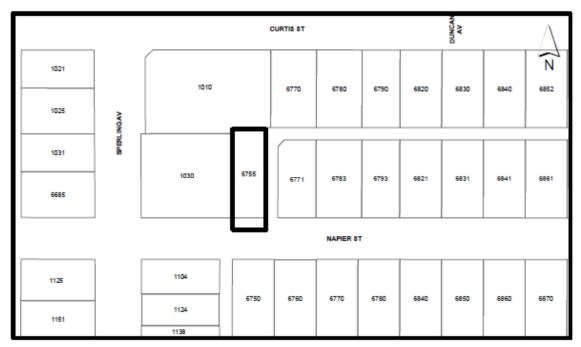

#### BYLAW NUMBER 14081 BEING A BYLAW TO AMEND BYLAW NUMBER 4742 BEING BURNABY ZONING BYLAW 1965

REZ.19-41

LEGAL: Lot 2, DL 132, Group 1, NWD Plan LMP26163

FROM: R4 Residential District

TO: P1 Neighbourhood Institutional District

| Burnaby           | PLANNING AND BUILDING DEPARTMENT |               |
|-------------------|----------------------------------|---------------|
| Date: OCT 28 2019 |                                  |               |
| Scale: 1:1,500    | OFFICIAL ZONING MAP              | Map "B"       |
| Drawn By: PL      |                                  | No. REZ. 4192 |