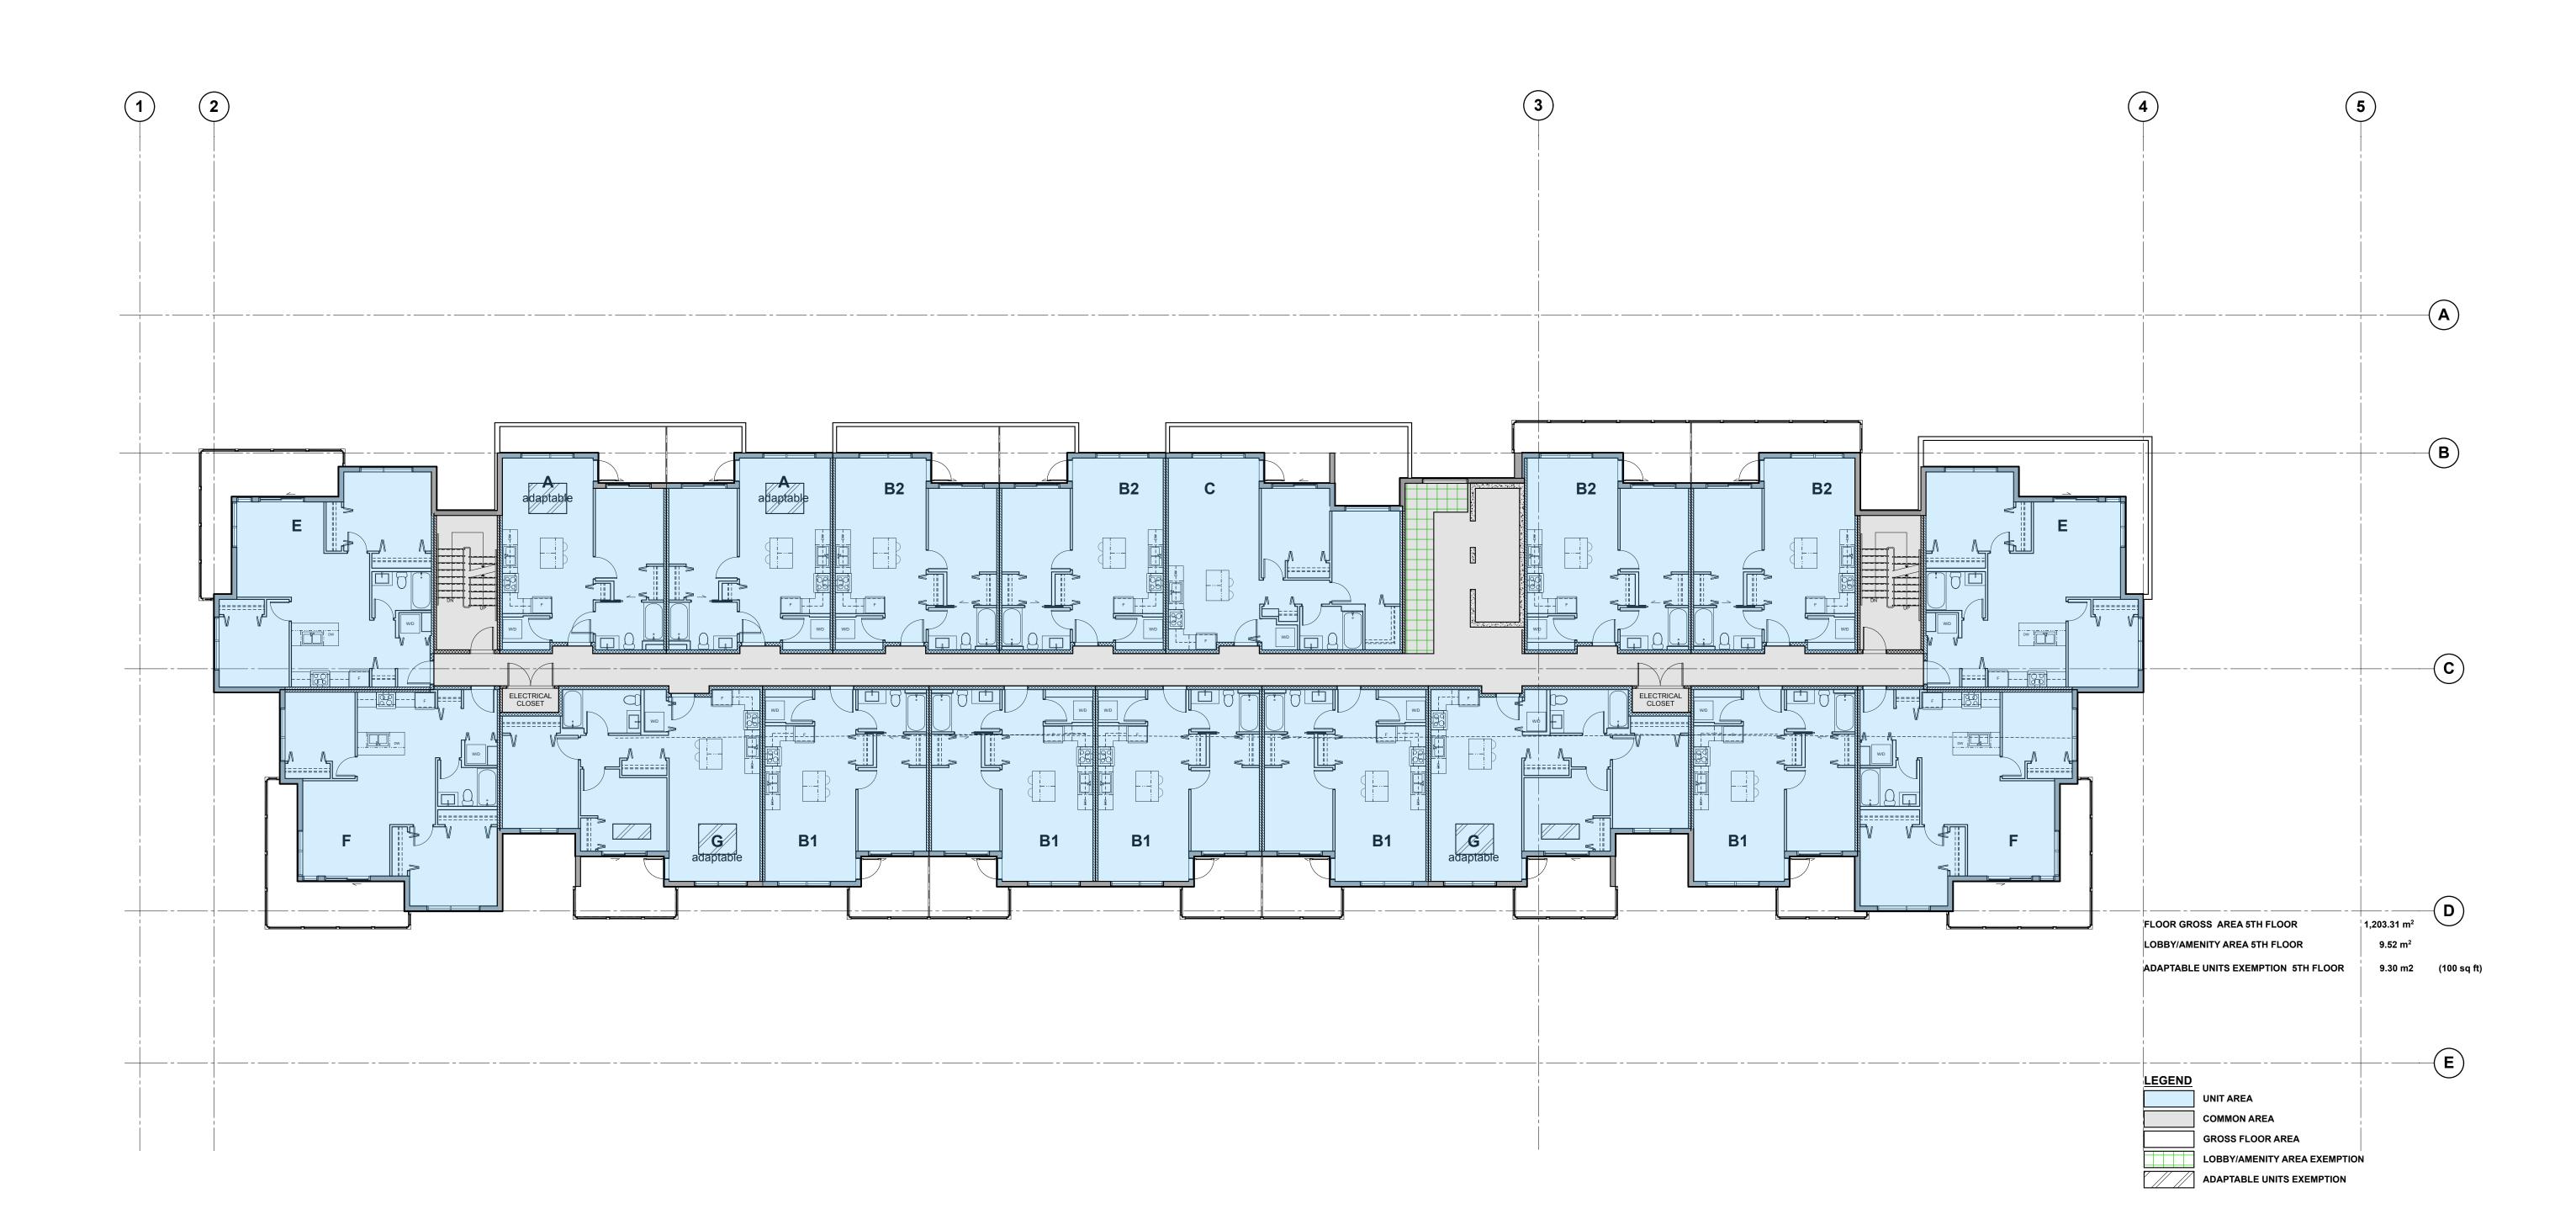

# **5TH FLOOR**

| 19481         | [PROJECT] |
|---------------|-----------|
| 3/32" = 1'-0" | [SCALE]   |
| JULY 26, 2019 | [DATE]    |
| 2 - REZONING  | [ISSUE]   |
|               | [DRAWING] |

#### **LEGEND**

COMMON AREA GROSS FLOOR AREA LOBBY/AMENITY AREA EXEMPTION ADAPTABLE UNITS EXEMPTION [CLIENT] LEDINGHAM MCALLISTER Building BC since 1905

[PROJECT]

RESIDENTIAL DEVELOPMENT

SOUTHGATE - LOT G6 BURNABY, BC