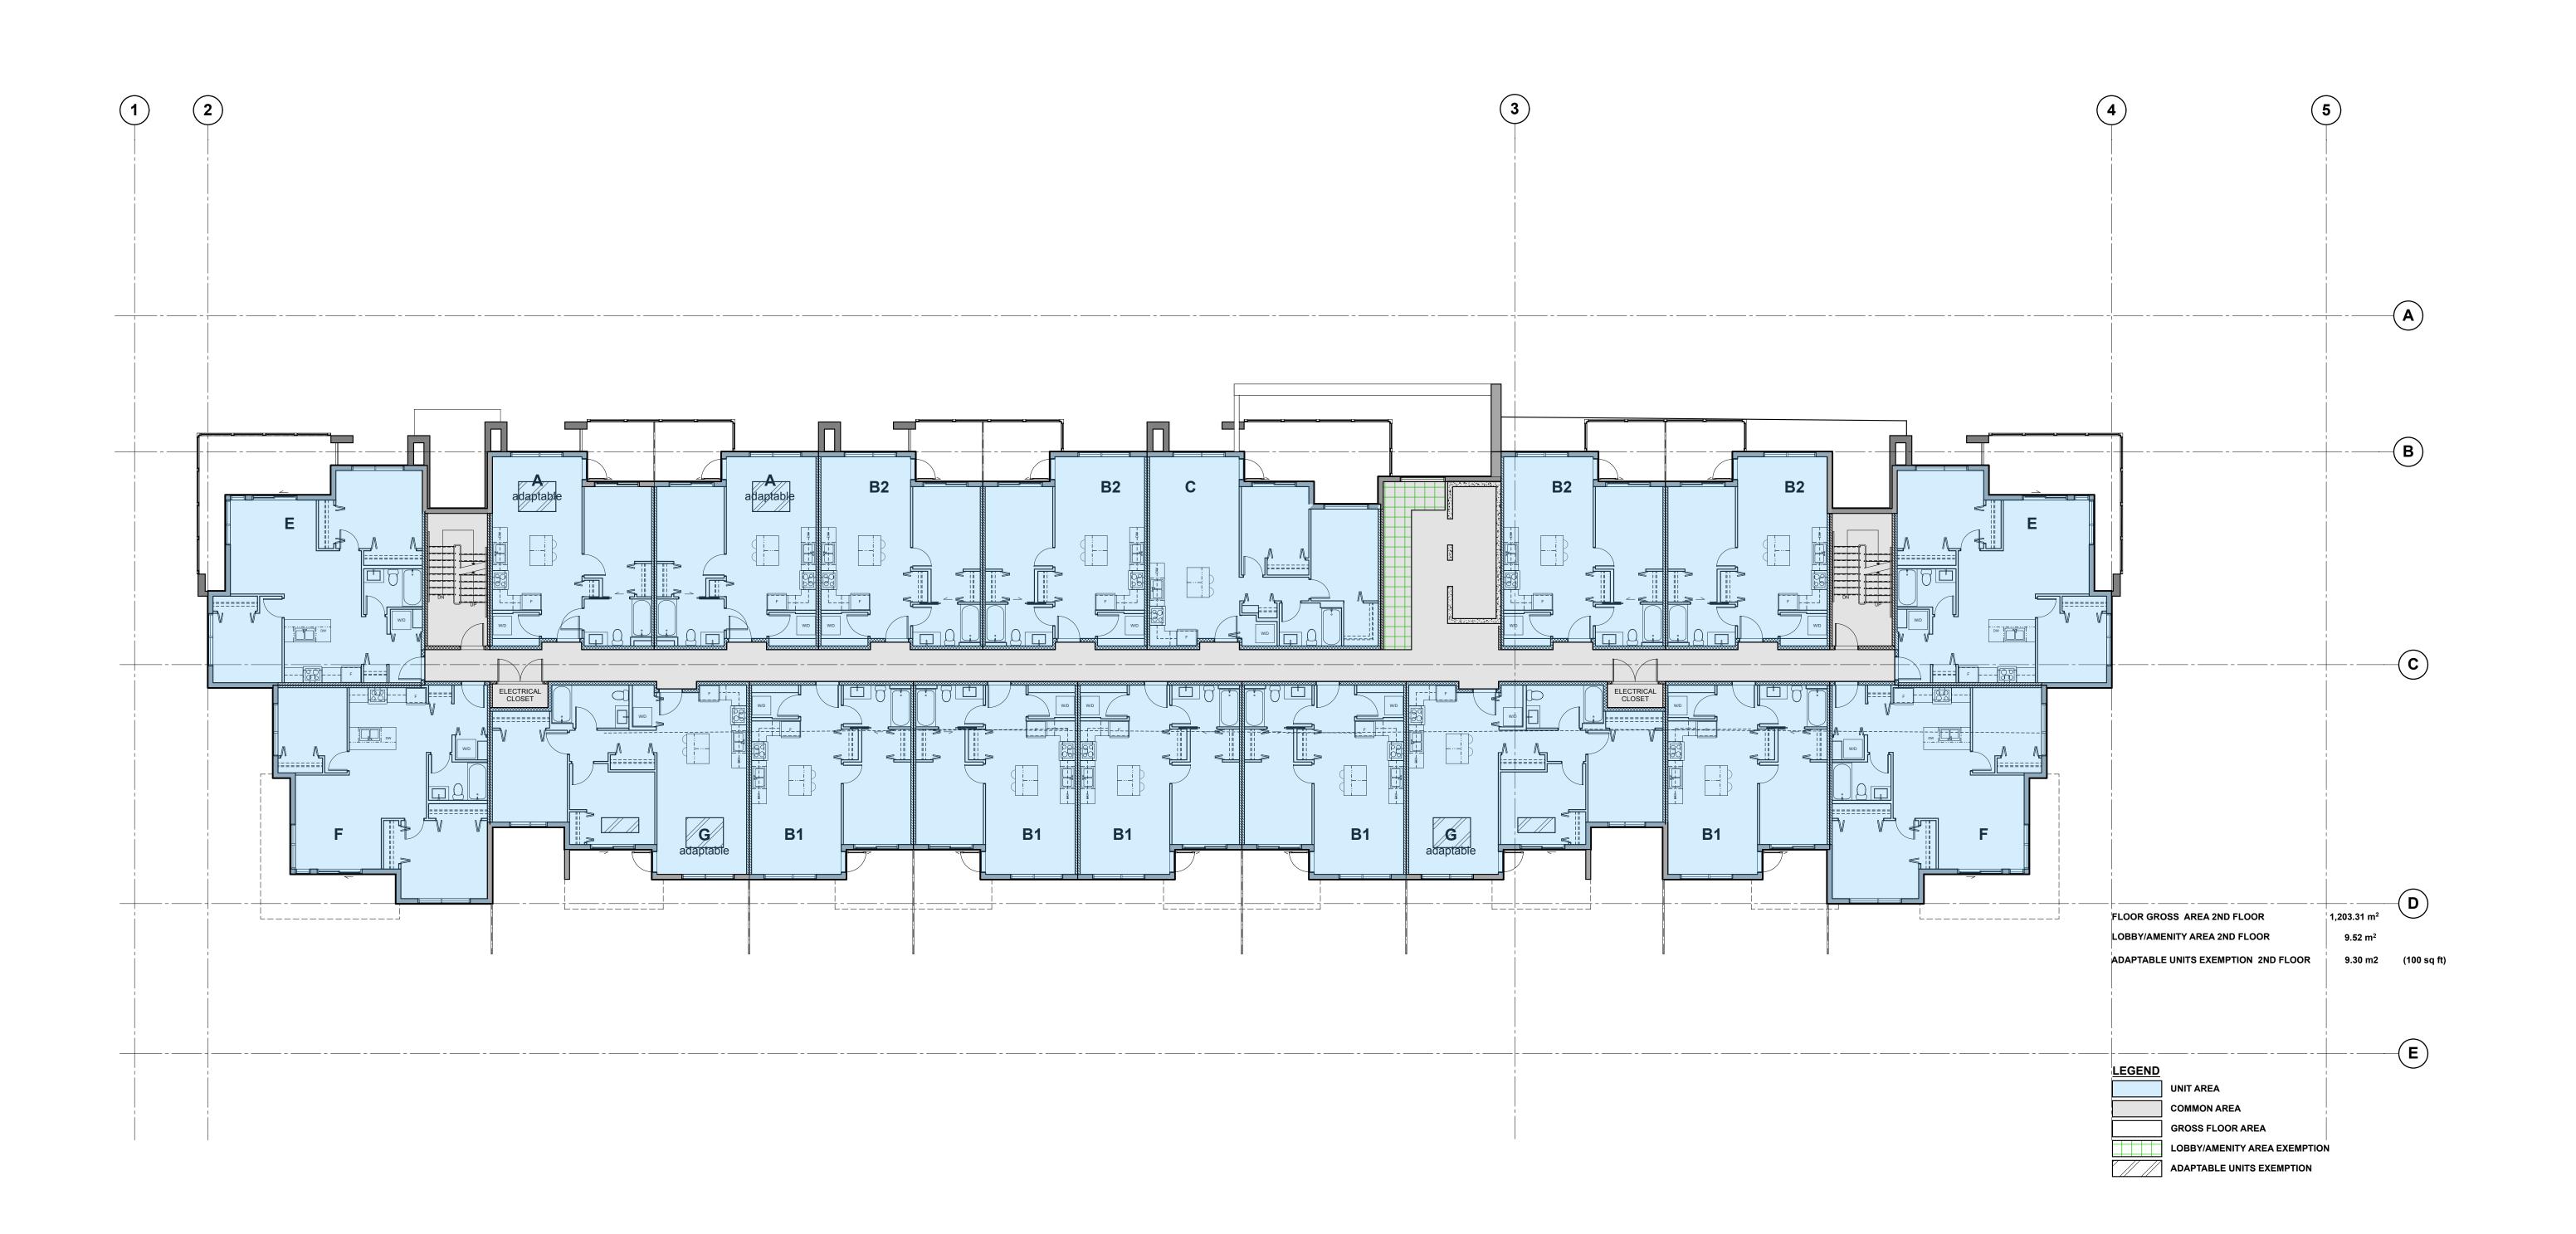

[ARCHITECT SEAL]

[CLIENT] LEDINGHAM MCALLISTER Building BC since 1905

[PROJECT]

RESIDENTIAL DEVELOPMENT

SOUTHGATE - LOT G6 BURNABY, BC

[TITLE]

## 2ND FLOOR

| 19481         | [PROJECT] |
|---------------|-----------|
| 3/32" = 1'-0" | [SCALE]   |
| JULY 26, 2019 | [DATE]    |
| 2 - REZONING  | [ISSUE]   |
|               | [DRAWING] |

COPYRIGHT RESERVED. THIS DRAWING AND DESIGN IS AND AT ALL TIMES REMAINS THE EXCLUSIVE PROPERTY OF INTEGRA ARCHITECTURE INC. AND CANNOT BE USED WITHOUT THE ARCHITECT'S CONSENT.