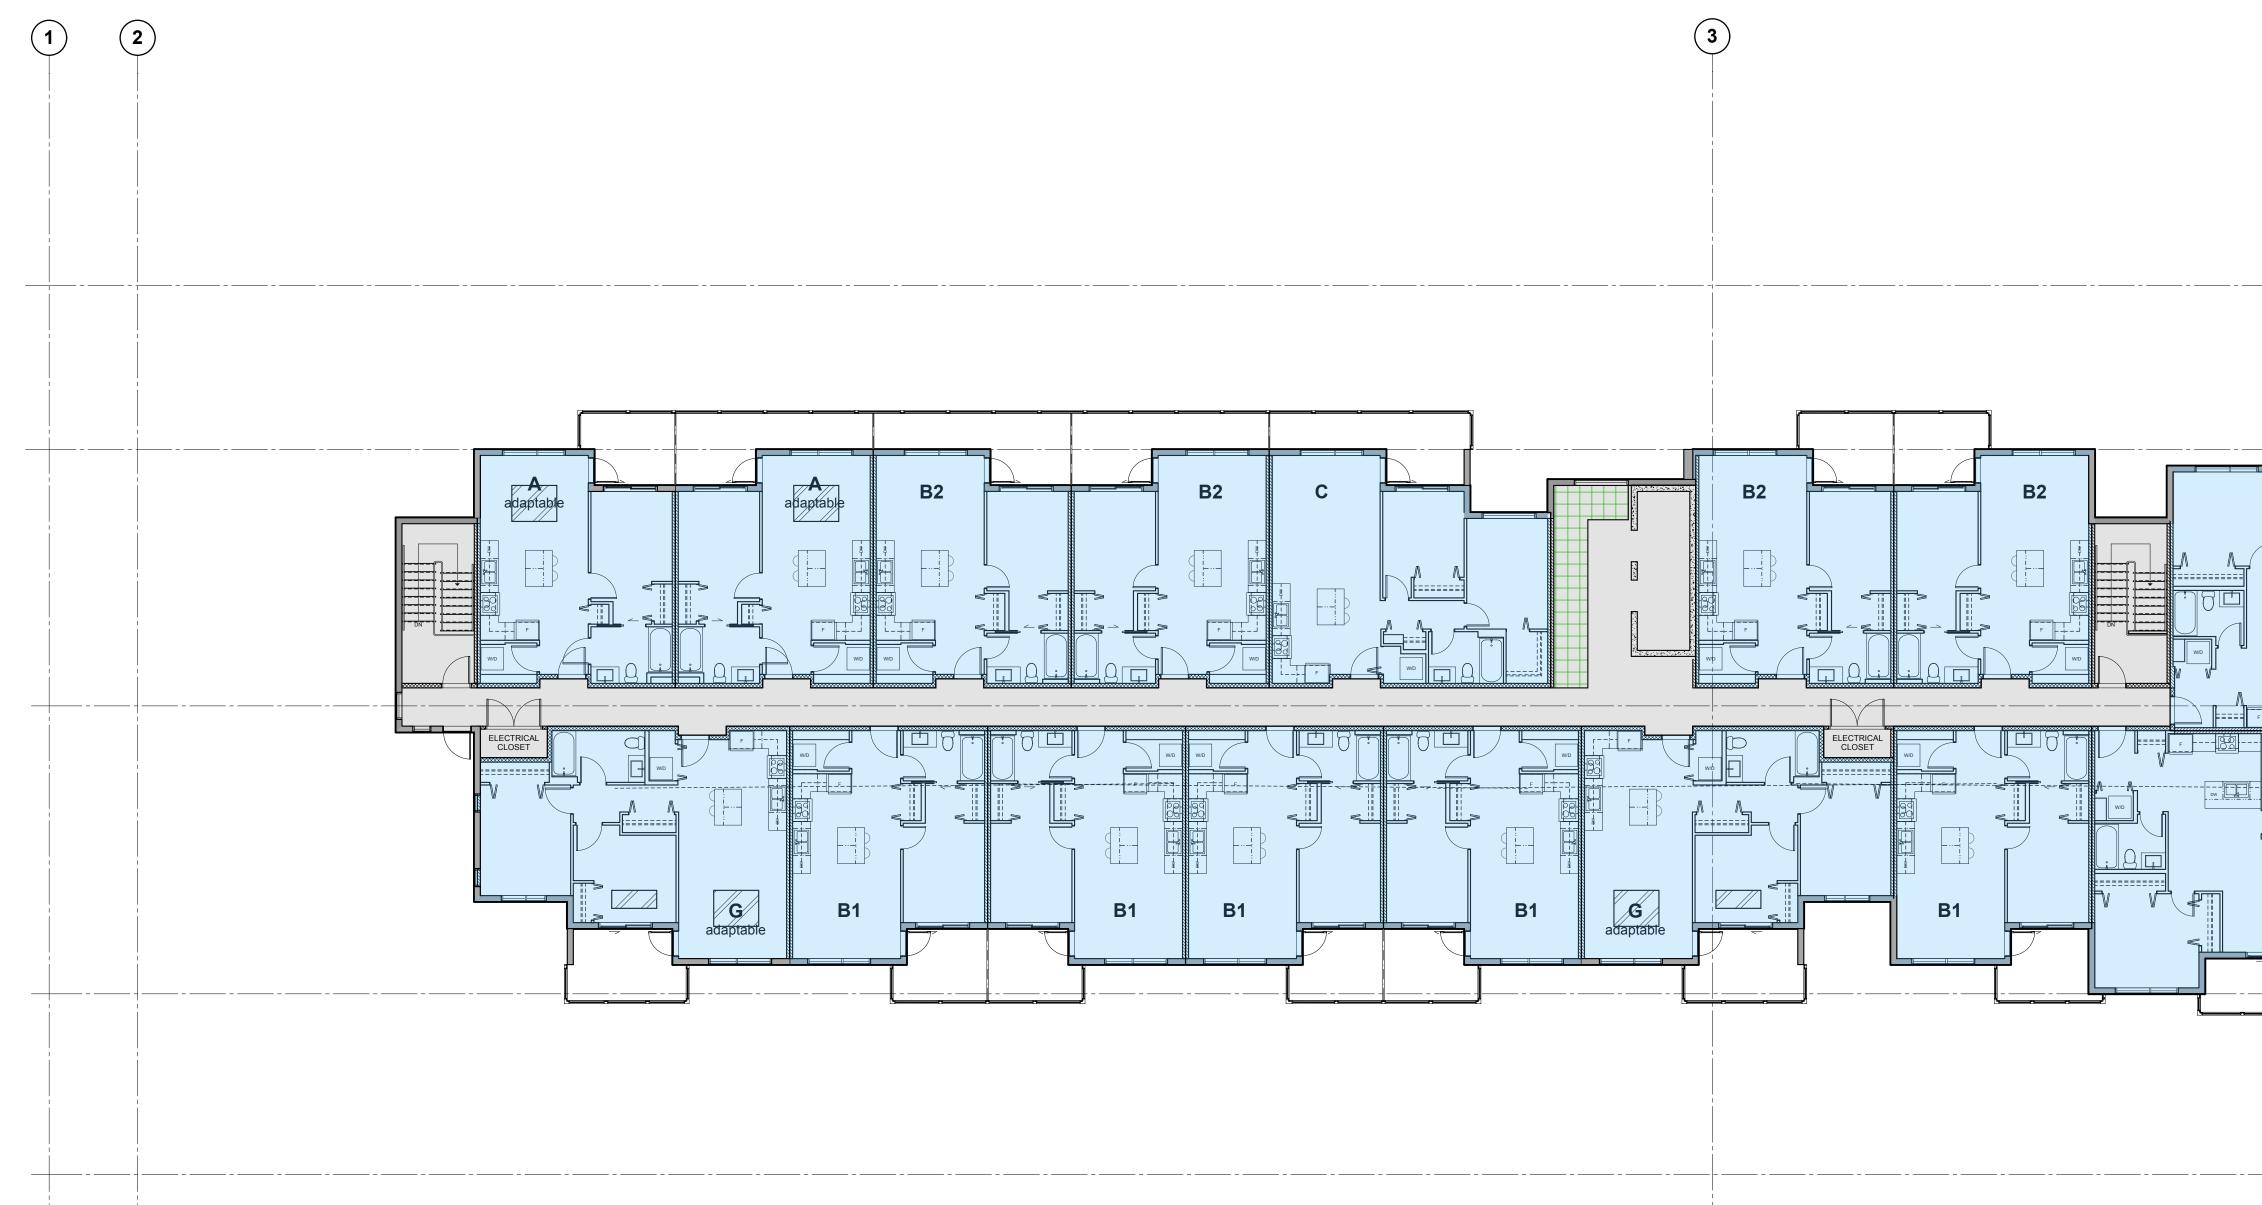

# **5TH FLOOR**

| 19481         | [PROJECT] |
|---------------|-----------|
| 3/32" = 1'-0" | [SCALE]   |
| JULY 26, 2019 | [DATE]    |
| 2 - REZONING  | [ISSUE]   |
|               | [DRAWING] |

#### **LEGEND**

COMMON AREA GROSS FLOOR AREA LOBBY/AMENITY AREA EXEMPTION ADAPTABLE UNITS EXEMPTION [CLIENT] LEDINGHAM MCALLISTER Building BC since 1905

[PROJECT]

RESIDENTIAL DEVELOPMENT

SOUTHGATE - LOT G6 BURNABY, BC