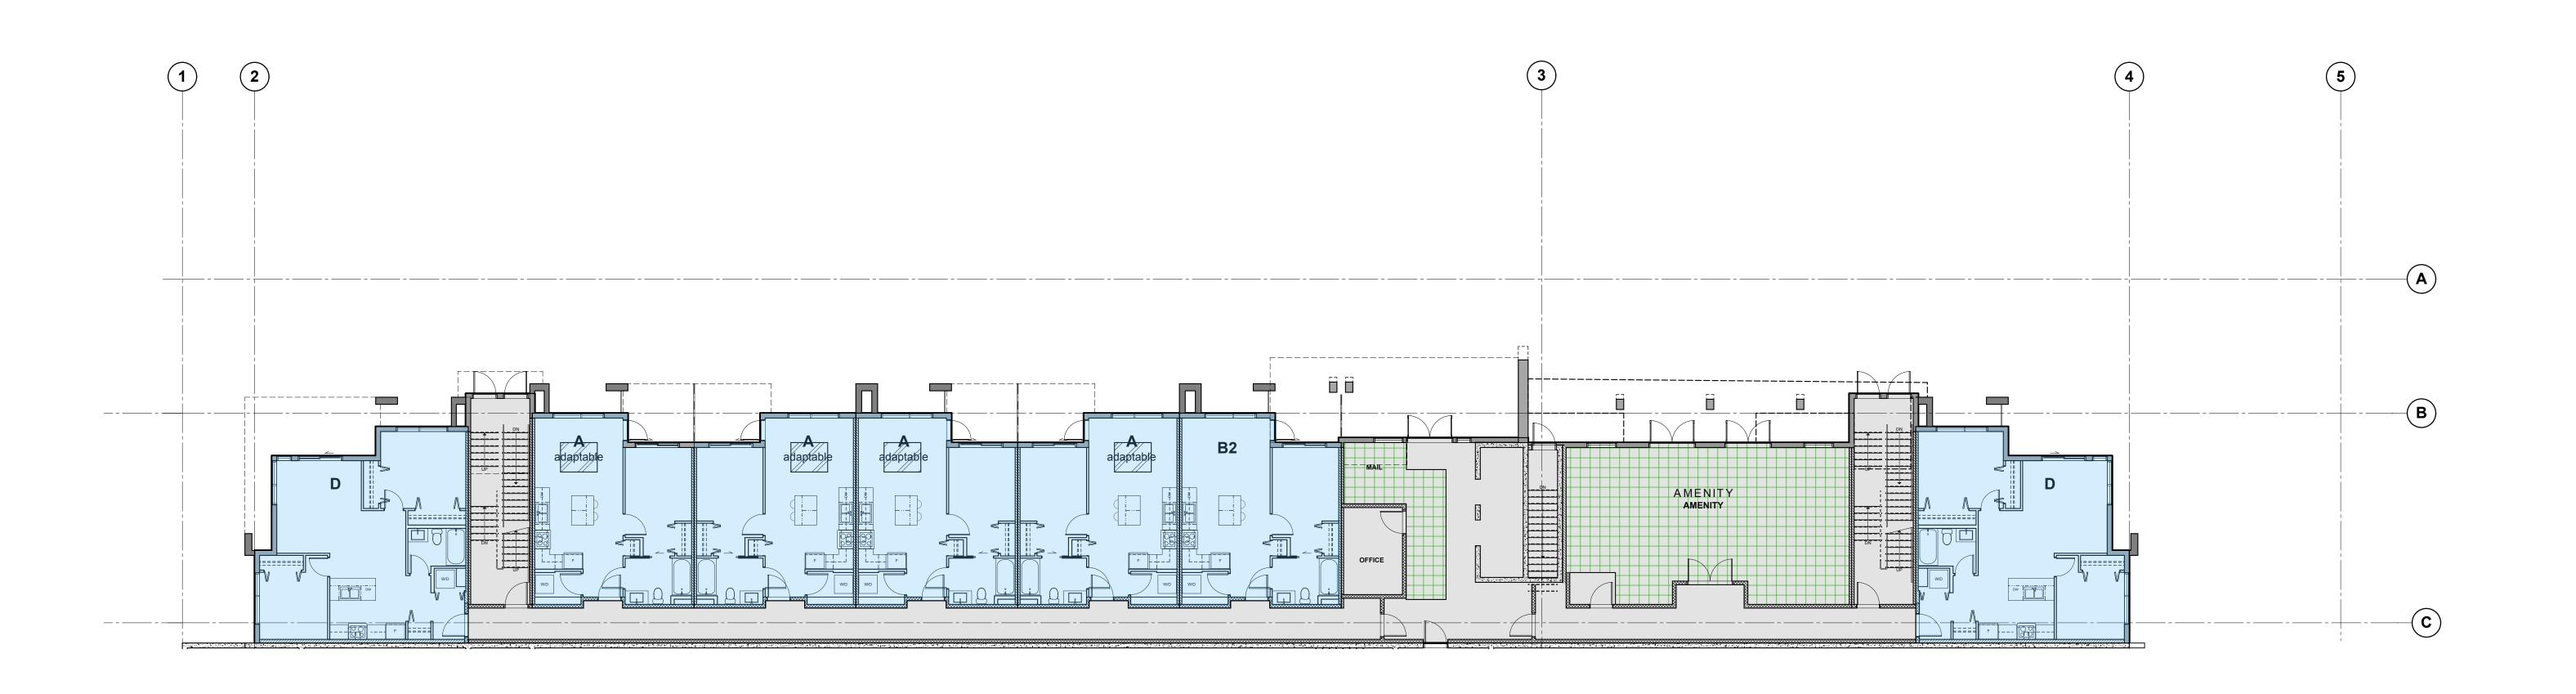

[ARCHITECT SEAL]

FLOOR GROSS AREA 1ST FLOOR

LOBBY/AMENITY AREA 1ST FLOOR ADAPTABLE UNITS EXEMPTION 1ST FLOOR

676.46 m<sup>2</sup> 76.26 m<sup>2</sup> + 15.49 m<sup>2</sup> 7.44 m2 (80 sq ft)

#### **LEGEND**

COMMON AREA GROSS FLOOR AREA LOBBY/AMENITY AREA EXEMPTION ADAPTABLE UNITS EXEMPTION [CLIENT] LEDINGHAM MCALLISTER Building BC since 1905

[PROJECT]

RESIDENTIAL DEVELOPMENT

SOUTHGATE - LOT G6 BURNABY, BC

#### **1ST FLOOR**

| 19481         | [PROJECT] |
|---------------|-----------|
| 3/32" = 1'-0" | [SCALE]   |
| JULY 26, 2019 | [DATE]    |
| 2 - REZONING  | [ISSUE]   |
|               | [DRAWING] |

COPYRIGHT RESERVED. THIS DRAWING AND DESIGN IS AND AT ALL TIMES REMAINS THE EXCLUSIVE PROPERTY OF INTEGRA ARCHITECTURE INC. AND CANNOT BE USED WITHOUT THE ARCHITECT'S CONSENT.