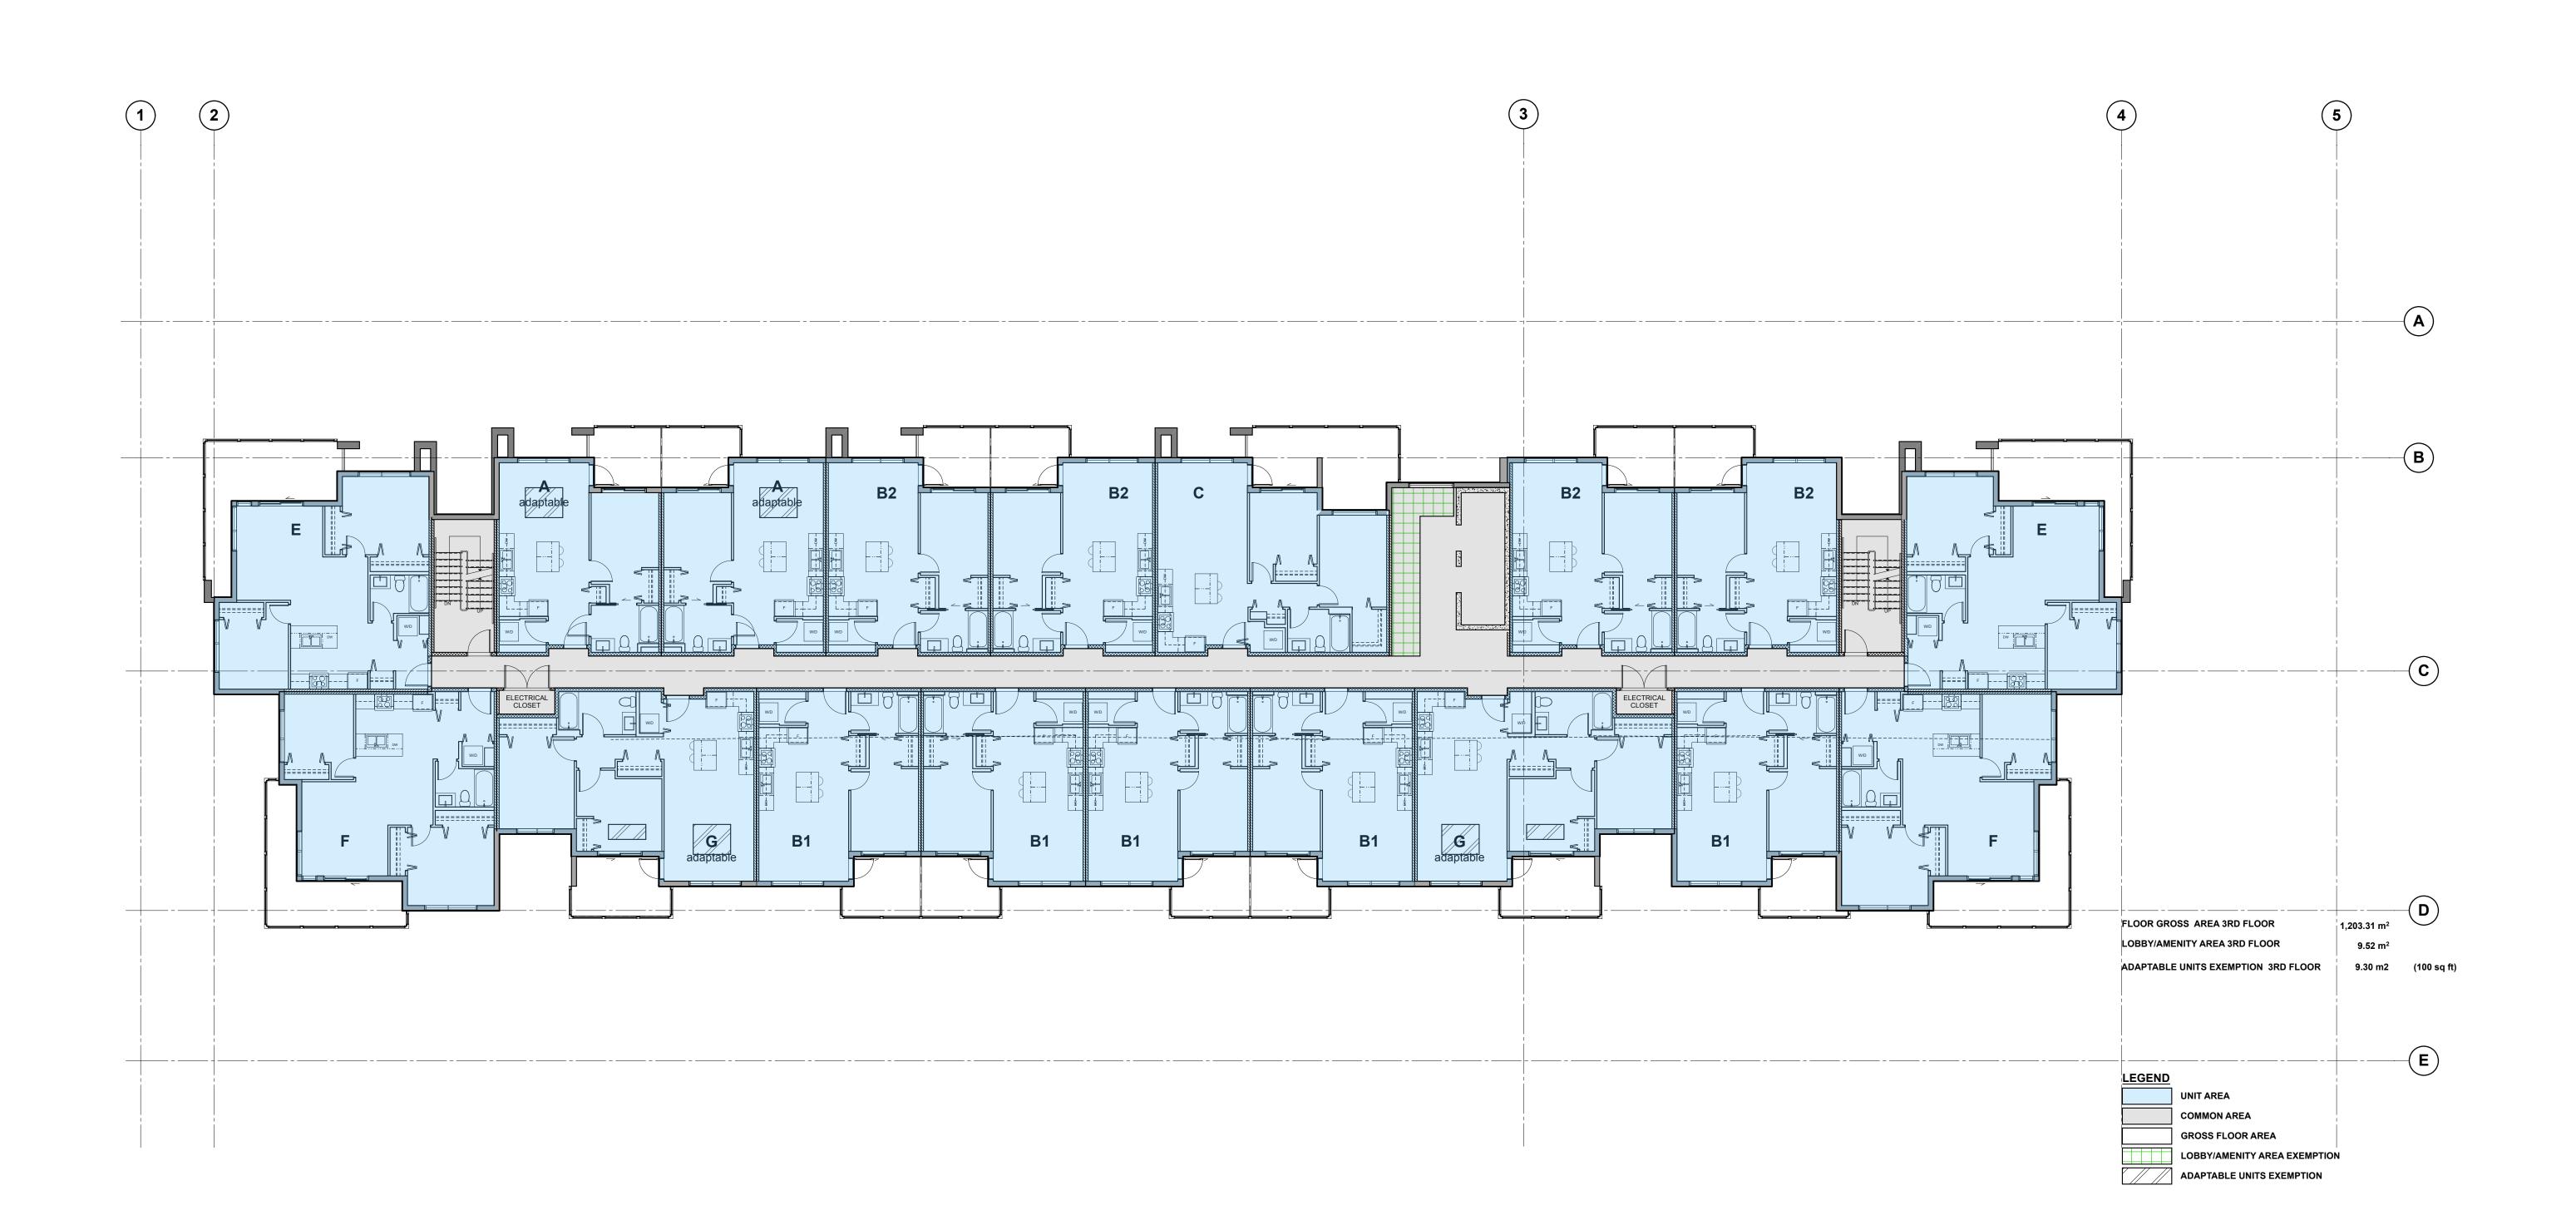

[ARCHITECT SEAL]

[CLIENT] LEDINGHAM MCALLISTER Building BC since 1905

[PROJECT]

RESIDENTIAL DEVELOPMENT

SOUTHGATE - LOT G6 BURNABY, BC

[TITLE]

## **3RD FLOOR**

| 19481         | [PROJECT] |
|---------------|-----------|
| 3/32" = 1'-0" | [SCALE]   |
| JULY 26, 2019 | [DATE]    |
| 2 - REZONING  | [ISSUE]   |
|               | [DRAWING] |

COPYRIGHT RESERVED. THIS DRAWING AND DESIGN IS AND AT ALL TIMES REMAINS THE EXCLUSIVE PROPERTY OF INTEGRA ARCHITECTURE INC. AND CANNOT BE USED WITHOUT THE ARCHITECT'S CONSENT.