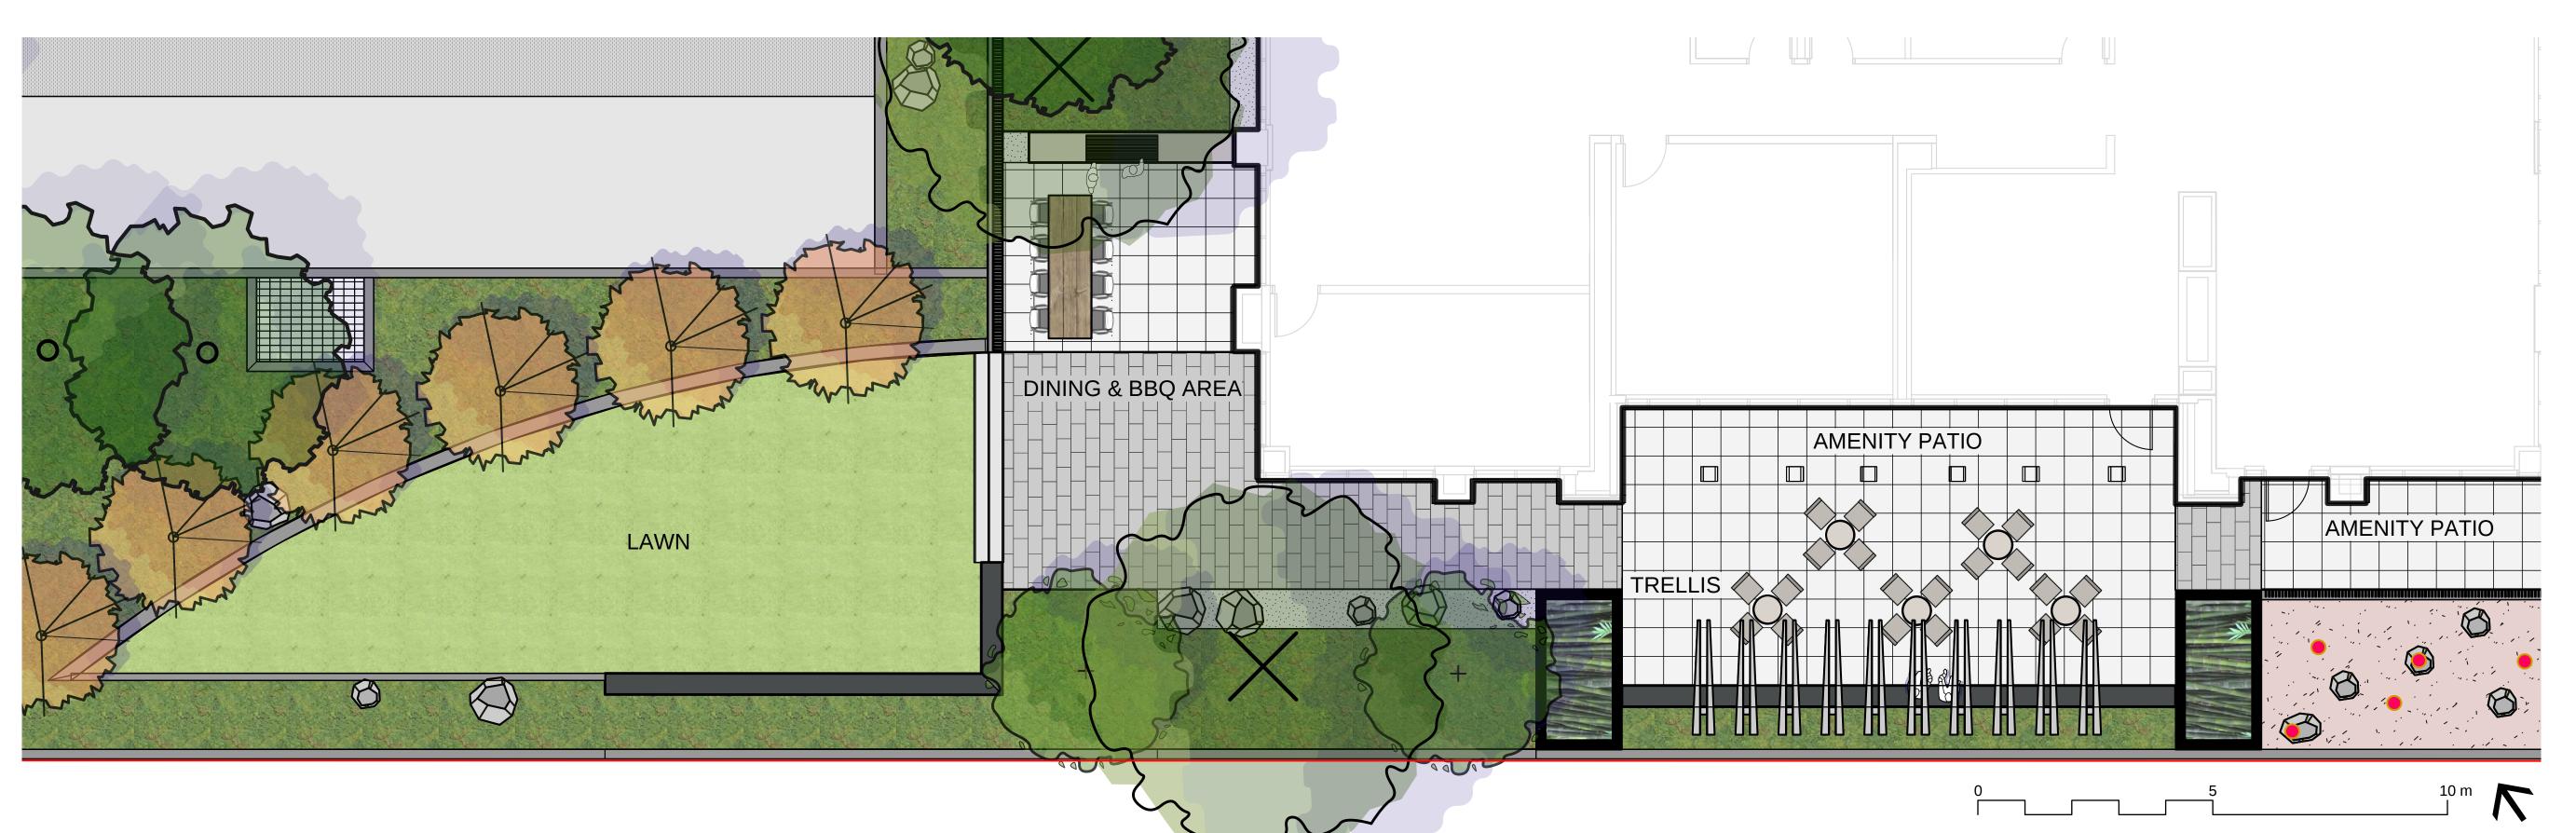

LANDSCAPE LAYOUT PLAN

L1.0

**CURVED SEATINGEDGE** 

**MULTI-USE LAWN** 

BASALT PUBLIC ART ACCENTS

**DINING AREA** 

**BAMBOO SCREENING** 

**OUTDOOR ROOMS** 

LANDSCAPE **ENLARGEMENT - AMENITY**