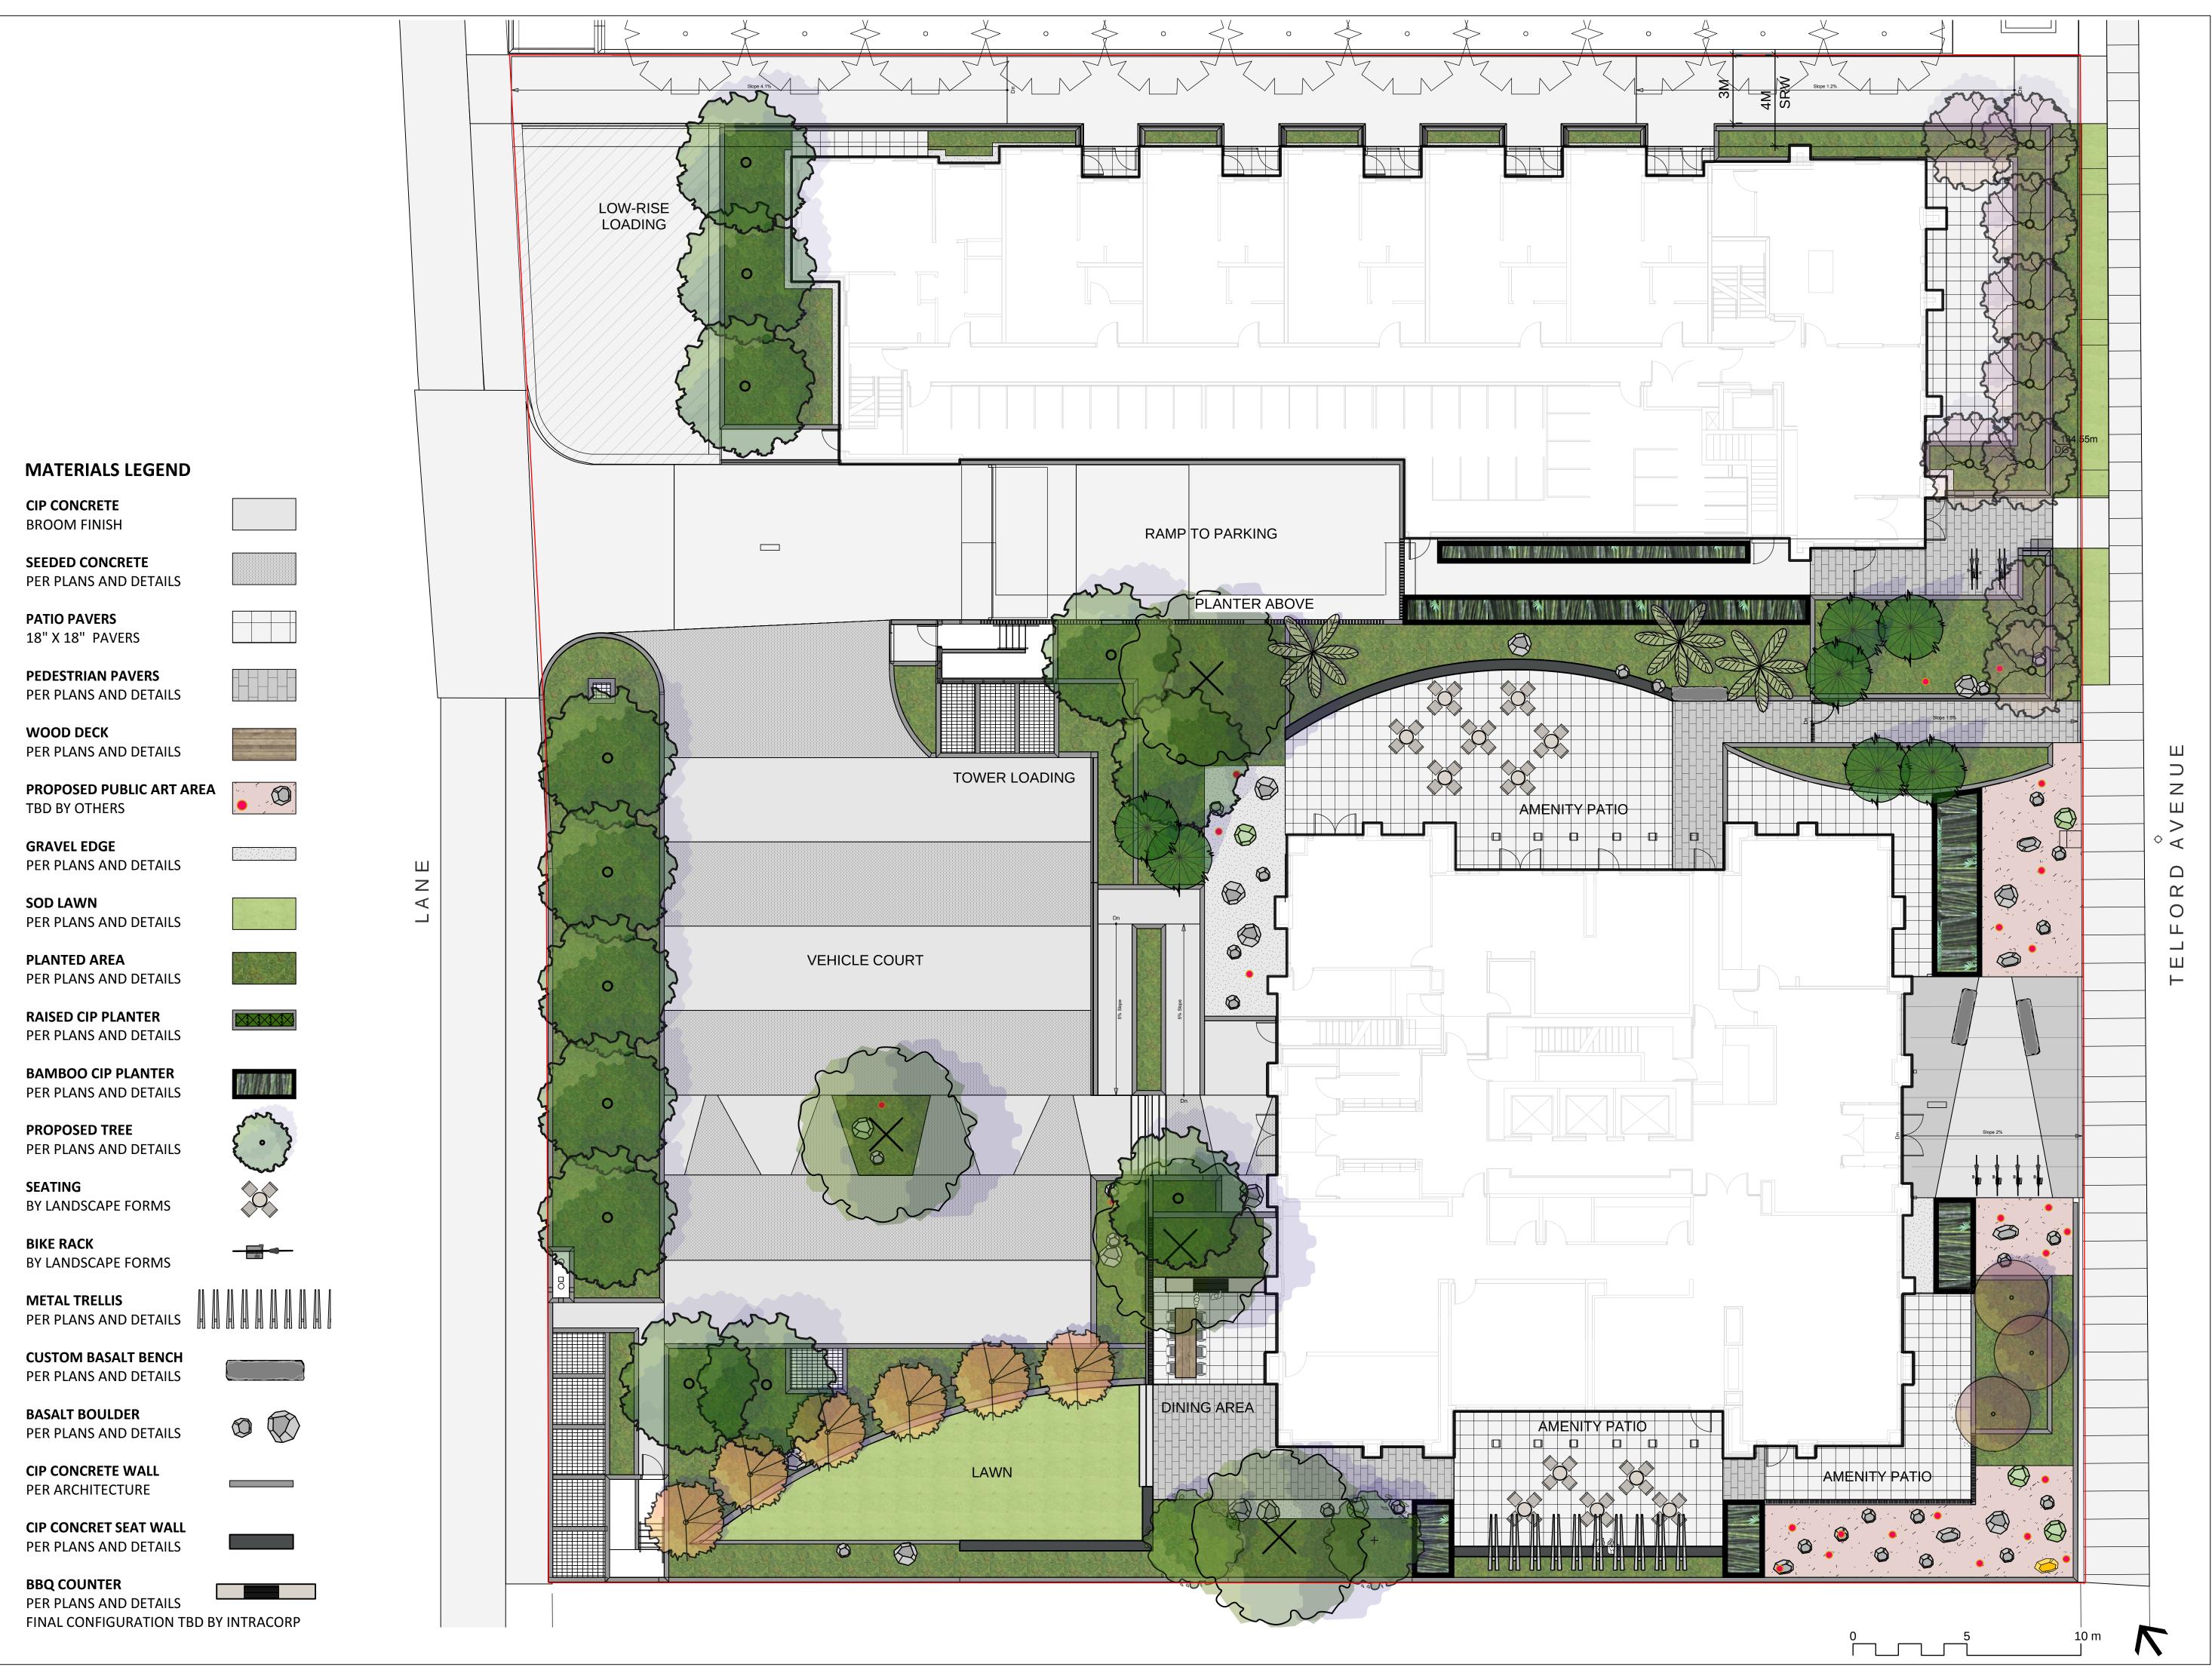

### Telford

6525 Telford Avenue Burnaby, British Columbia

| Scale:      | 1:75   |
|-------------|--------|
| Drawn:      | KD     |
| Reviewed:   | DS     |
| Project No. | 06-536 |
| -           |        |

LANDSCAPE **ENLARGEMENT - AMENITY**