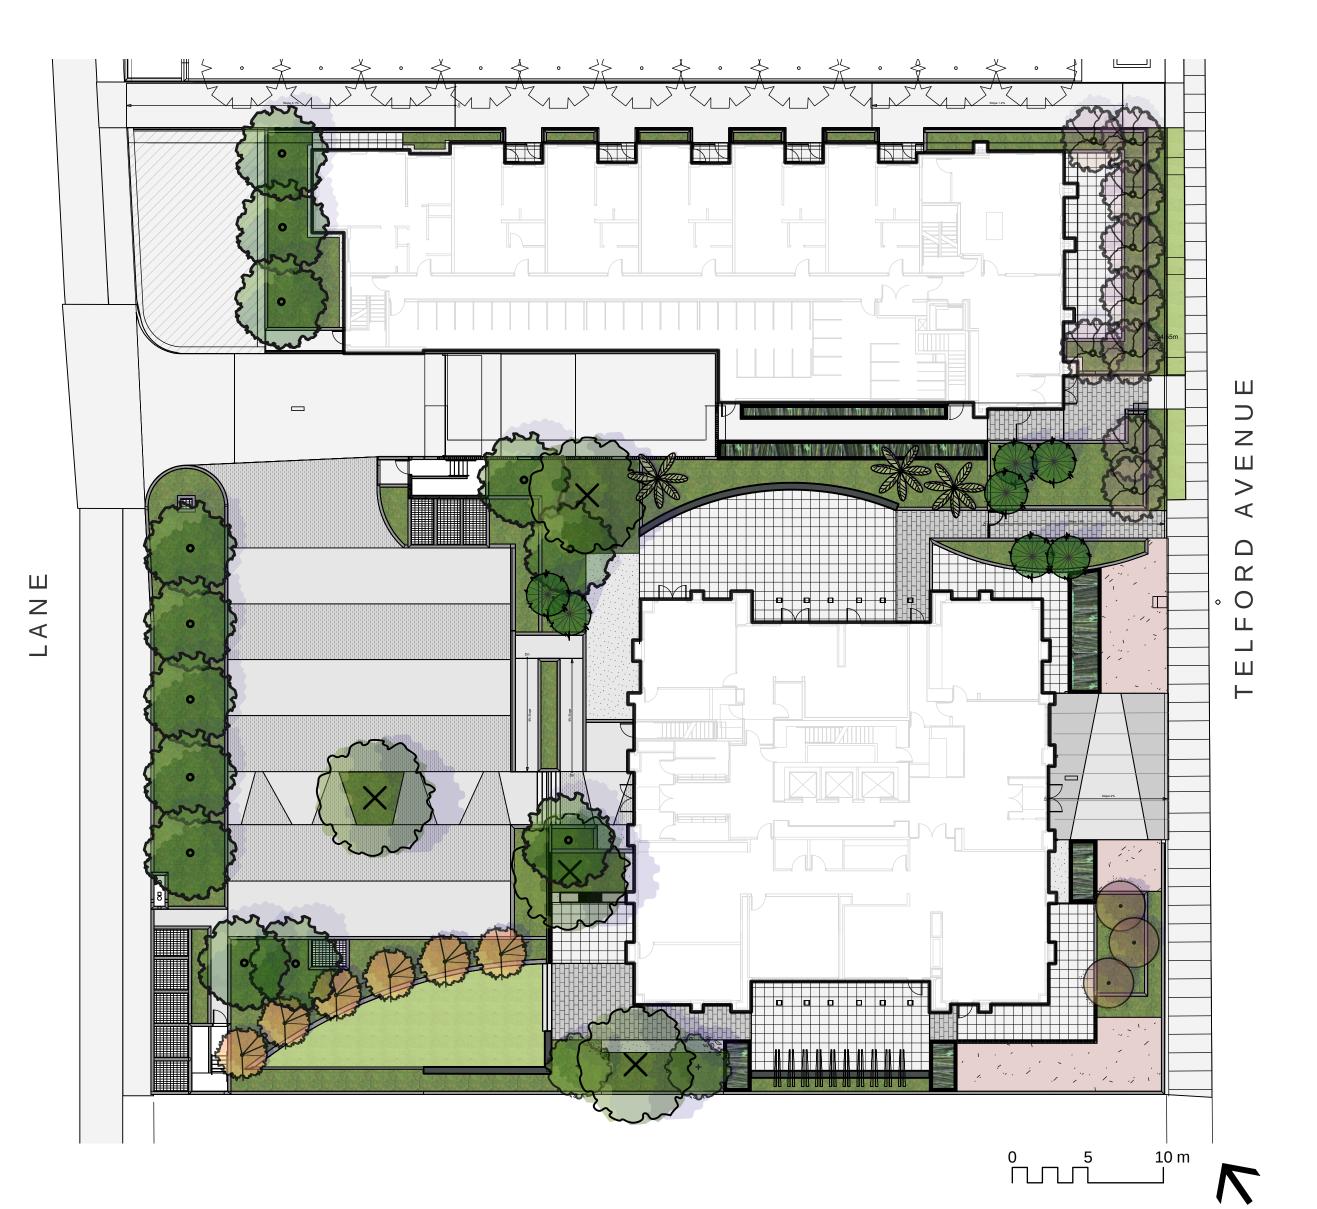

#### Telford

6525 Telford Avenue Burnaby, British Columbia

| Scale:      | 1:125  |
|-------------|--------|
| Drawn:      | KD     |
| Reviewed:   | DS     |
| Project No. | 06-536 |
|             |        |

LANDSCAPE LAYOUT PLAN

L1.0

**CURVED SEATINGEDGE** 

**MULTI-USE LAWN** 

BASALT PUBLIC ART ACCENTS

**DINING AREA** 

**BAMBOO SCREENING** 

**OUTDOOR ROOMS** 