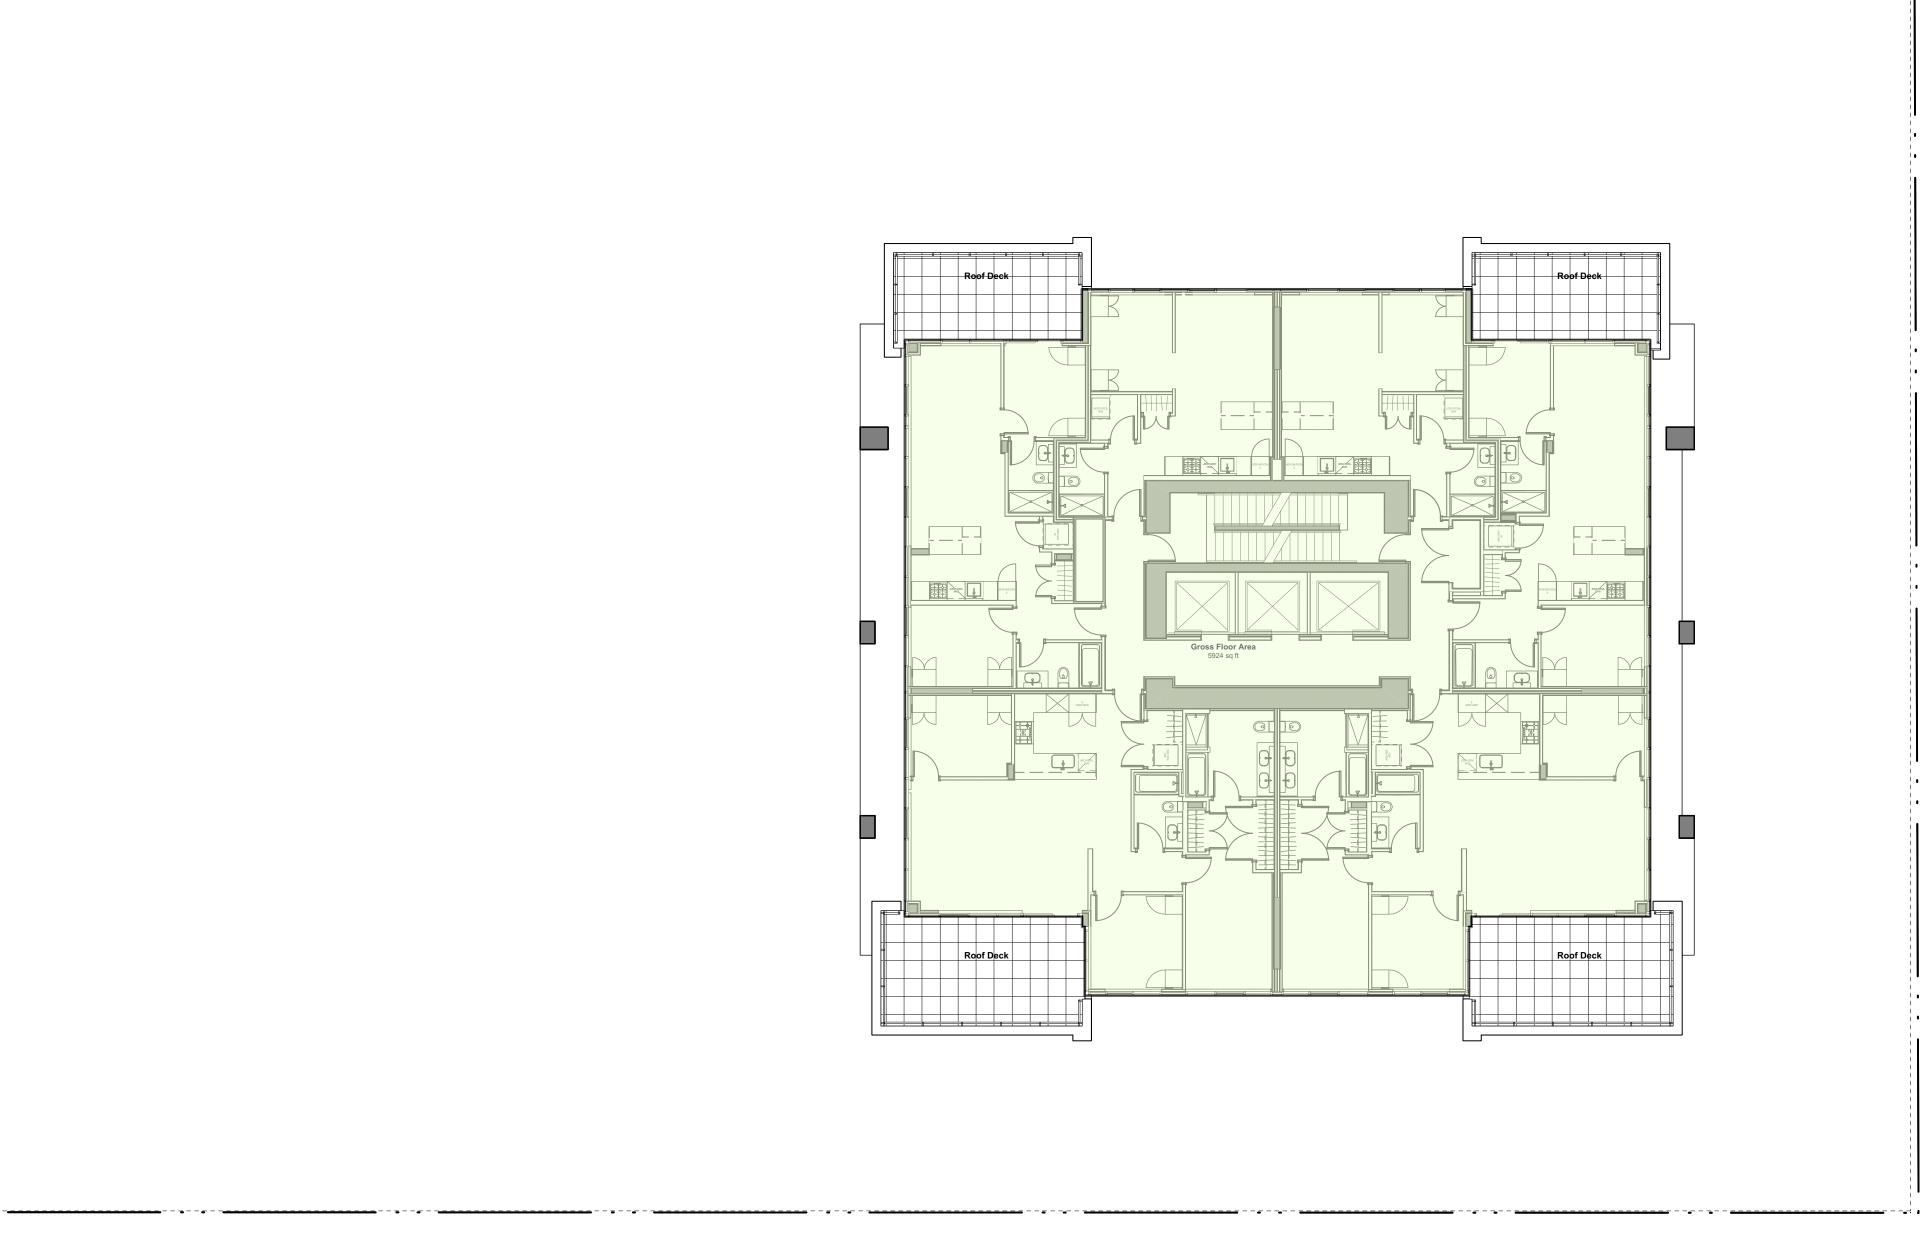

Design Consultant
RICHARD HENRY ARCHITECT INC.

Telford Ave. Multi-Residential 6525 Telford Ave. Burnaby, BC

Levels 21-28 Areas

Project Number 16046

3/32" = 1'-0" Sheet Number

PPA 15.7

Issue / Revisions Re-Issued for Suitable Plan of Development Re-Issued for Suitable Pan of Development Re-Issued for Suitable Plan of Development 18-11-18 Issued for 3rd Reading 18-11-18 Issued for 3rd Reading Re-Issued for 3rd Reading Issued for Suitable Plan of Development Issued for Suitable Plan of Development V2