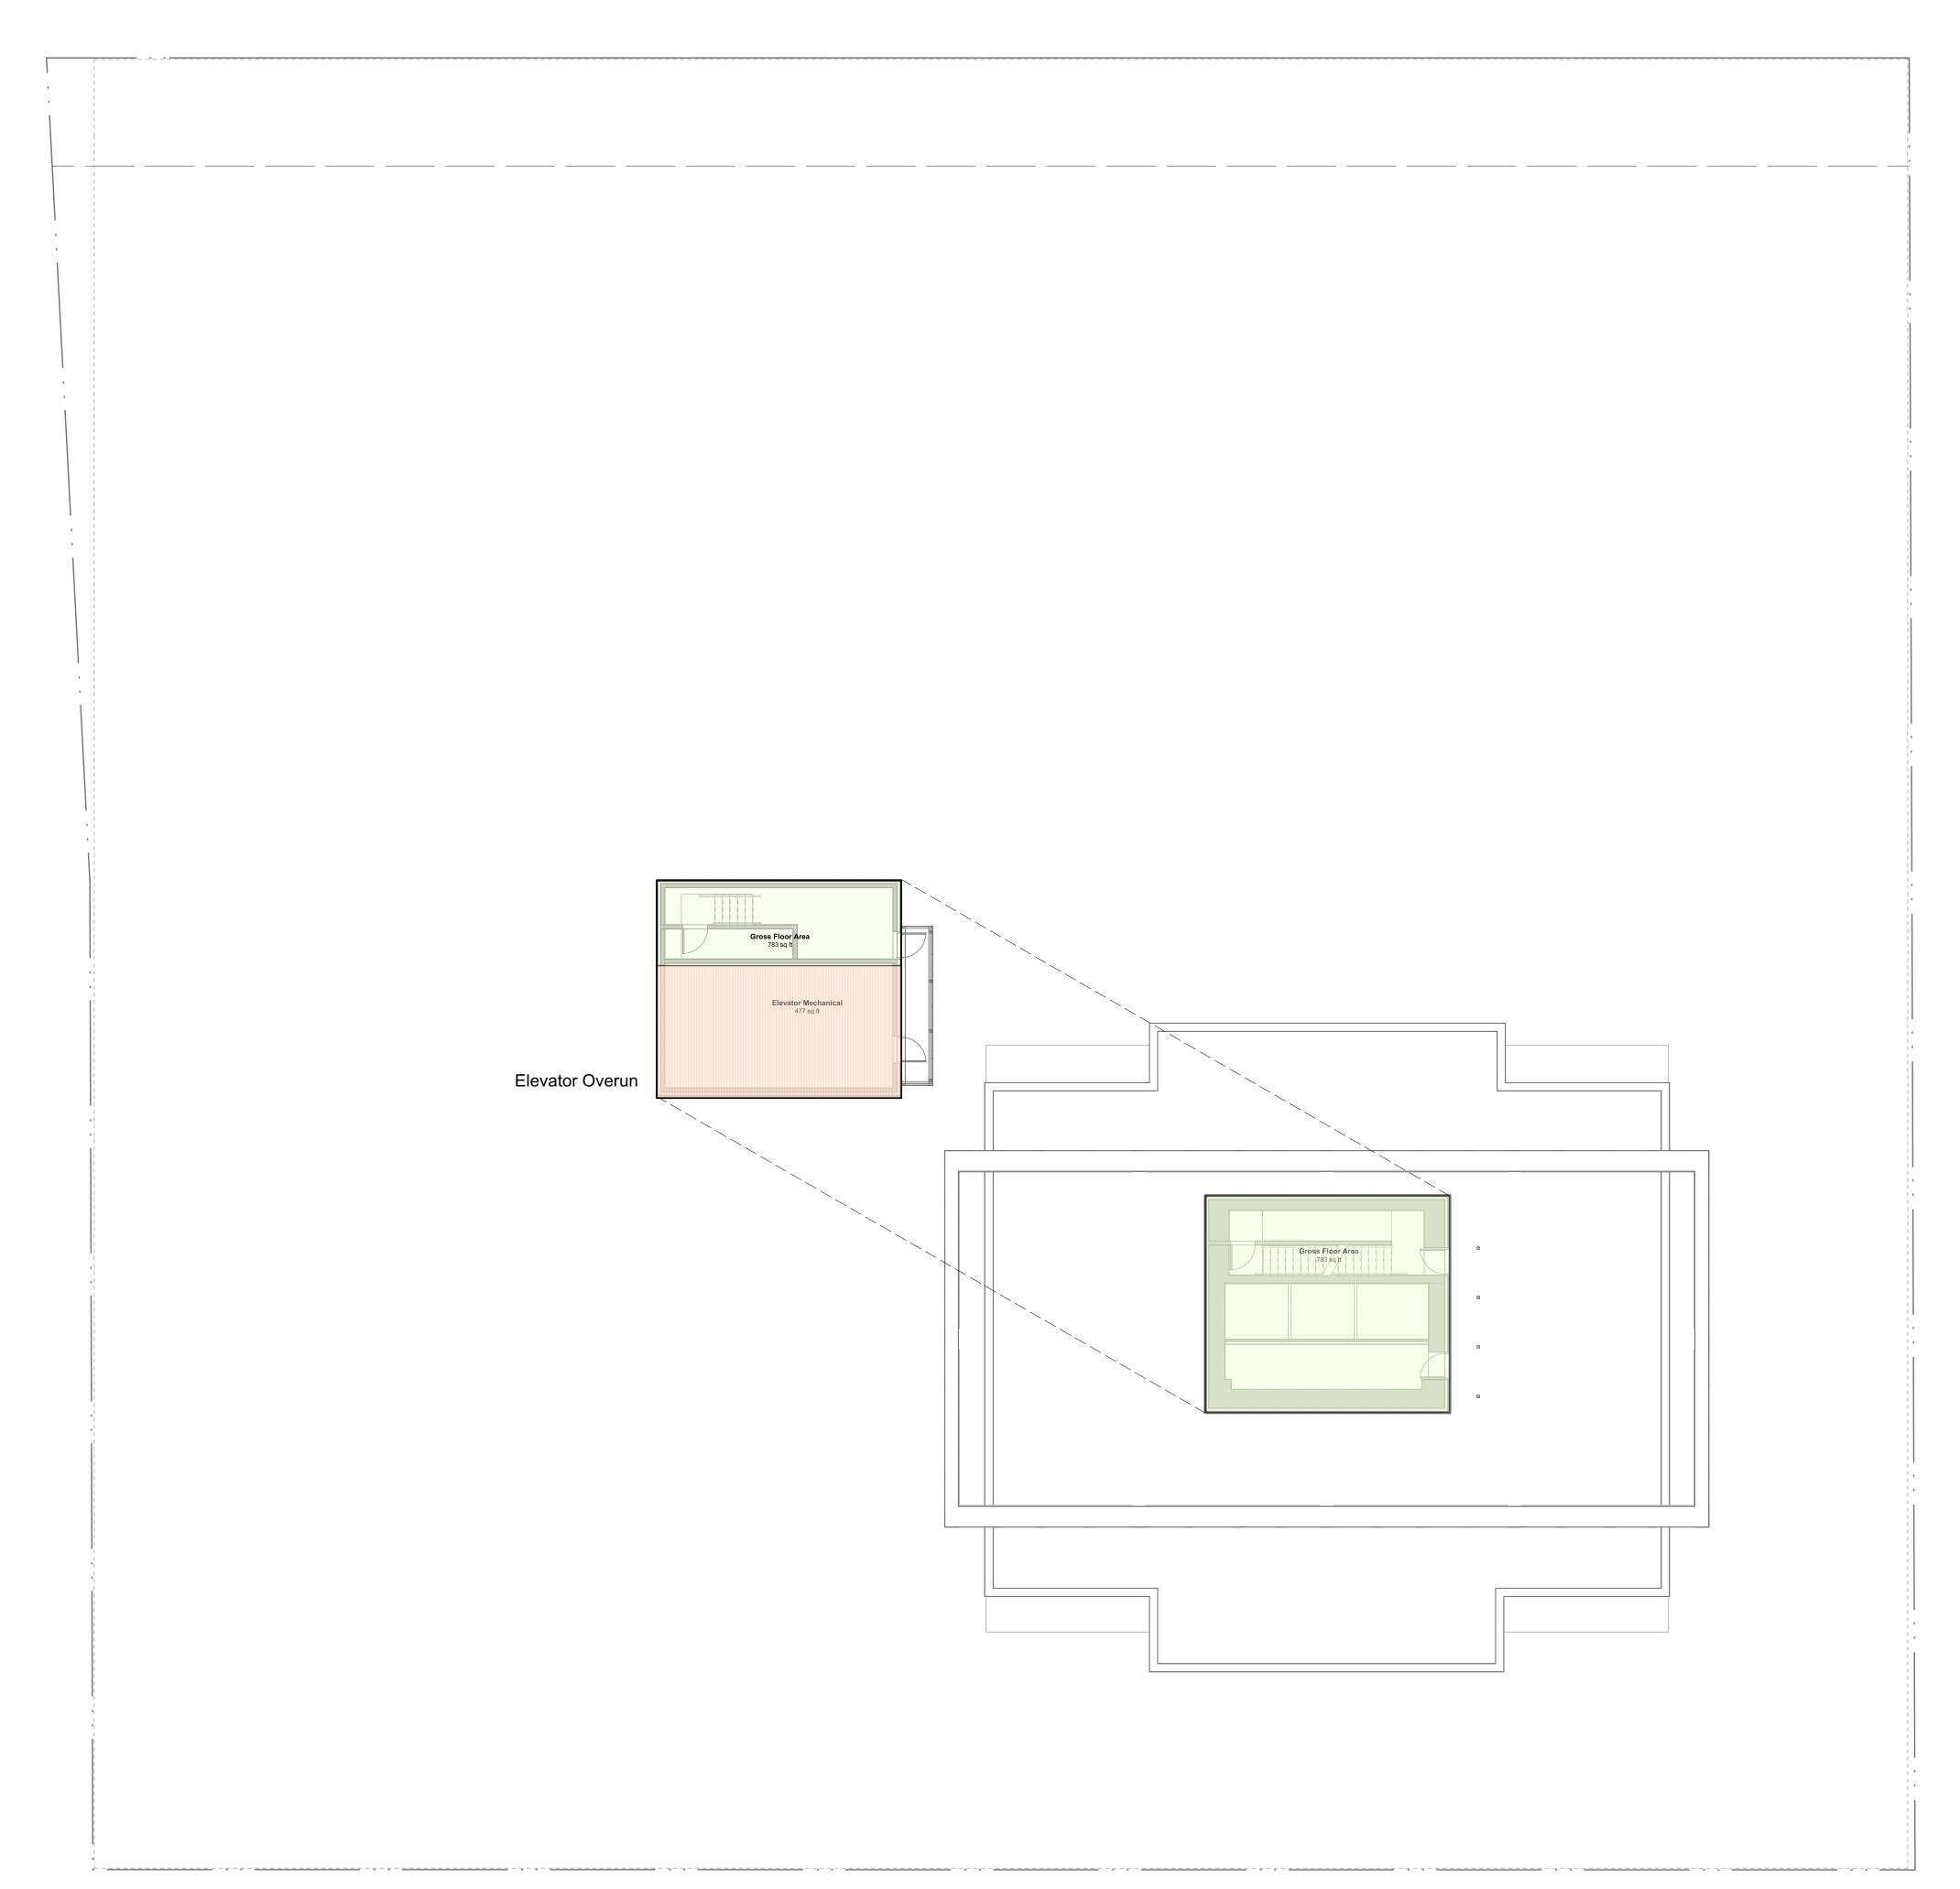

Floor Area, Gross Floor Area Exclusion

201-134 Abbott St Vancouver BC Canada V6B 2K4 T 604.669.1926 F 604.683.2241 info@nsda.bc.ca www.nsda.bc.ca

Copyright Reserved. This plan and design is and at all times remains the exclusive property of NSDA Architects and cannot be used without the architects' written consent.

Design Consultant
RICHARD HENRY ARCHITECT INC.

Telford Ave. Multi-Residential 6525 Telford Ave. Burnaby, BC

Roof Level Areas

Project Number 16046

Scale 3/32" = 1'-0"

Sheet Number PPA 15.10