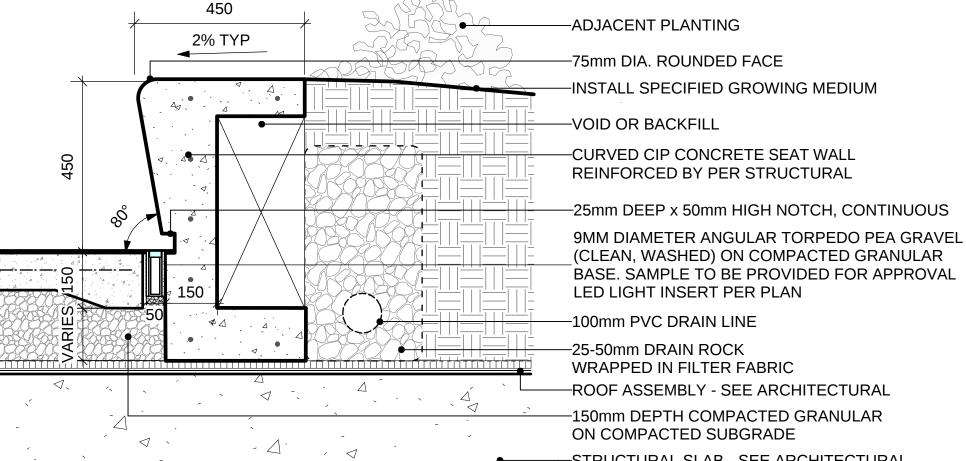

| KD       |
| Reviewed:   | DS       |
| Project No. | 06-536   |
|             |          |

LANDSCAPE DETAILS SOFTSCAPE

L5.0



USE CONCRETE HIDDEN EDGE RESTRAINT WHEN PAVERS ARE NOT ADJACENT TO A SOLID EDGE CONDITION

PATIO PAVERS
Scale: 1:10

ARISTOKRAT HYDRAPRESSED SLAB PAVER

SUPPLIED BY ABBOTSFORD CONCRETE PRODUCTS

PATTERN: GRID

-SWEEP JOINTS WITH

AND VIBRATE IN

SHARP JOINTING SAND

-CONCRETE SLAB PAVERS

-25mm BEDDING SAND

-COMPACTED 20mm

-ROOF ASSEMBLY, SEE ARCHITECTURAL

MINUS BASE GRAVEL

-STRUCTURAL SLAB.

SEE ARCHITECTURAL

-COMPACTED SUB-GRADE

SIZE: STANDARD (450mm x 450mm x 20mm)

1.800.663.4091

COLOR: BLACKSTONE

-BUILDING FACE -ADJACENT CONDITIONS PER PLAN 450 -MIN. 100mm DEPTH DRAIN ROCK SHALL BE 20mm DIAMETER, ROUND, TO BACK OF 0.6m x 1.8m EDGER ARCHITECTURAL



1. LAYOUT DIMENSIONS PER LANDSCAPE PLANS.

**CIP CONCRETE SEAT WALL ON SLAB** Scale: 1:10



1. EXPANSION JOINTS 6m O.C. MAX, CONTROL JOINTS @ 1.5m O.C. ADJUST TO SUIT SITE LAYOUT PLAN. 2. ALL SCORELINES TO BE APPROVED BY LANDSCAPE ARCHITECT ON-SITE PRIOR TO INSTALLATION.



**Scale: 1:10** 



1. EXPANSION JOINTS 6m O.C. MAX, CONTROL JOINTS @ 1.5m O.C. ADJUST TO SUIT SITE LAYOUT PLAN. 2. ALL SCORELINES TO BE APPROVED BY LANDSCAPE ARCHITECT ON-SITE PRIOR TO INSTALLATION.

**CIP CONCRETE ON GRADE (TYPICAL) Scale: 1:10** 



- ADJACENT CONCRETE UNIT PAVERS - 3MM THICK GALVANIZED STEEL EDGER - SOD LAWN MIN. 300MM GROWING MEDIUM DEPTH -CONTINUOUS ROOT BARRIER - DRAINAGE MAT ENSURE EXTENDED 1M PAST PLANTED AREA

PAVERS AT PLANTING EDGE Scale: 1:10

-3MM THICK GALVANIZED STEEL EDGER WASHED & F