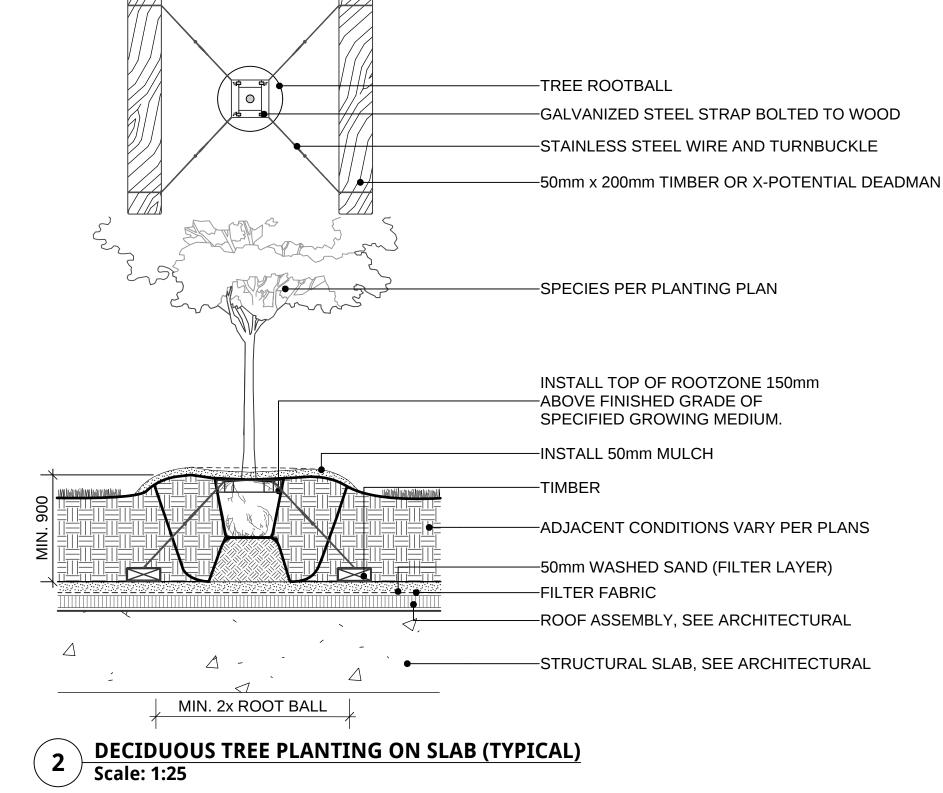

MPANY, DEPARTMENT OR

PERSON(S) OF ITS INTENTION TO CARRY OUT ITS

OPERATIONS.

| 5         | ISSUED FOR SUITABLE<br>PLAN OF DEVELOPMENT V2 | 19-08-2 |
|-----------|-----------------------------------------------|---------|
| <br>5<br> | ISSUED FOR SUITABLE<br>PLAN OF DEVELOPMENT    | 19-07-3 |
| 4         | RE-ISSUED FOR THIRD READING                   | 19-01-1 |
| 3         | ISSUED FOR THIRD READING                      | 18-11-1 |
| 2         | RE-ISSUED FOR SUITABLE<br>PLAN OF DEVELOPMENT | 18-03-2 |
| 1         | RE-ISSUED FOR SUITABLE<br>PLAN OF DEVELOPMENT | 18-02-0 |

#### Telford

6525 Telford Avenue Burnaby, British Columbia

| Scale:      | 1:25   |
|-------------|--------|
| Drawn:      | KD     |
| Reviewed:   | DS     |
| Project No. | 06-536 |

LANDSCAPE TOWER SECTIONS







SHRUB AND GROUNDCOVER PLANTING (TYPICAL)







6 SOD LAWN (TYPICAL)
Scale: 1:10



5 CONIFEROUS TREE PLANTING ON SLAB (TYPICAL)
Scale: 1:25



7 BASALT BOULDER
Scale: 1:10



SUED FOR SUITABLE

PLAN OF DEVELOPMENT

PLAN OF DEVELOPMENT V2

ISSUED FOR SUITABLE

4 RE-ISSUED FOR THIRD READING

3 ISSUED FOR THIRD READING

RE-ISSUED FOR SUITABLE

PLAN OF DEVELOPMENT

1 RE-ISSUED FOR SUITABLE PLAN OF DEVELOPMENT

**REVISIONS** 

19-08-29

19-07-31

19-01-14

18-11-19

18-03-28

18-02-08

2305 Hemlock St, Vancouver BC, V6H 2V1

CONNECT LANDSCAPE ARCHITECTURE INC.
DOES NOT GUARANTEE THE EXISTENCE,

THE CONTRACTOR IS RESPONSIBLE FOR

APPROPRIATE COMPANY, DEPARTMENT OR

PERSON(S) OF ITS INTENTION TO CARRY OUT ITS

ELEVATION OF ALL UTILITIES AND / OR

CONCEALED STRUCTURES, AND IS

RESPONSIBLE FOR