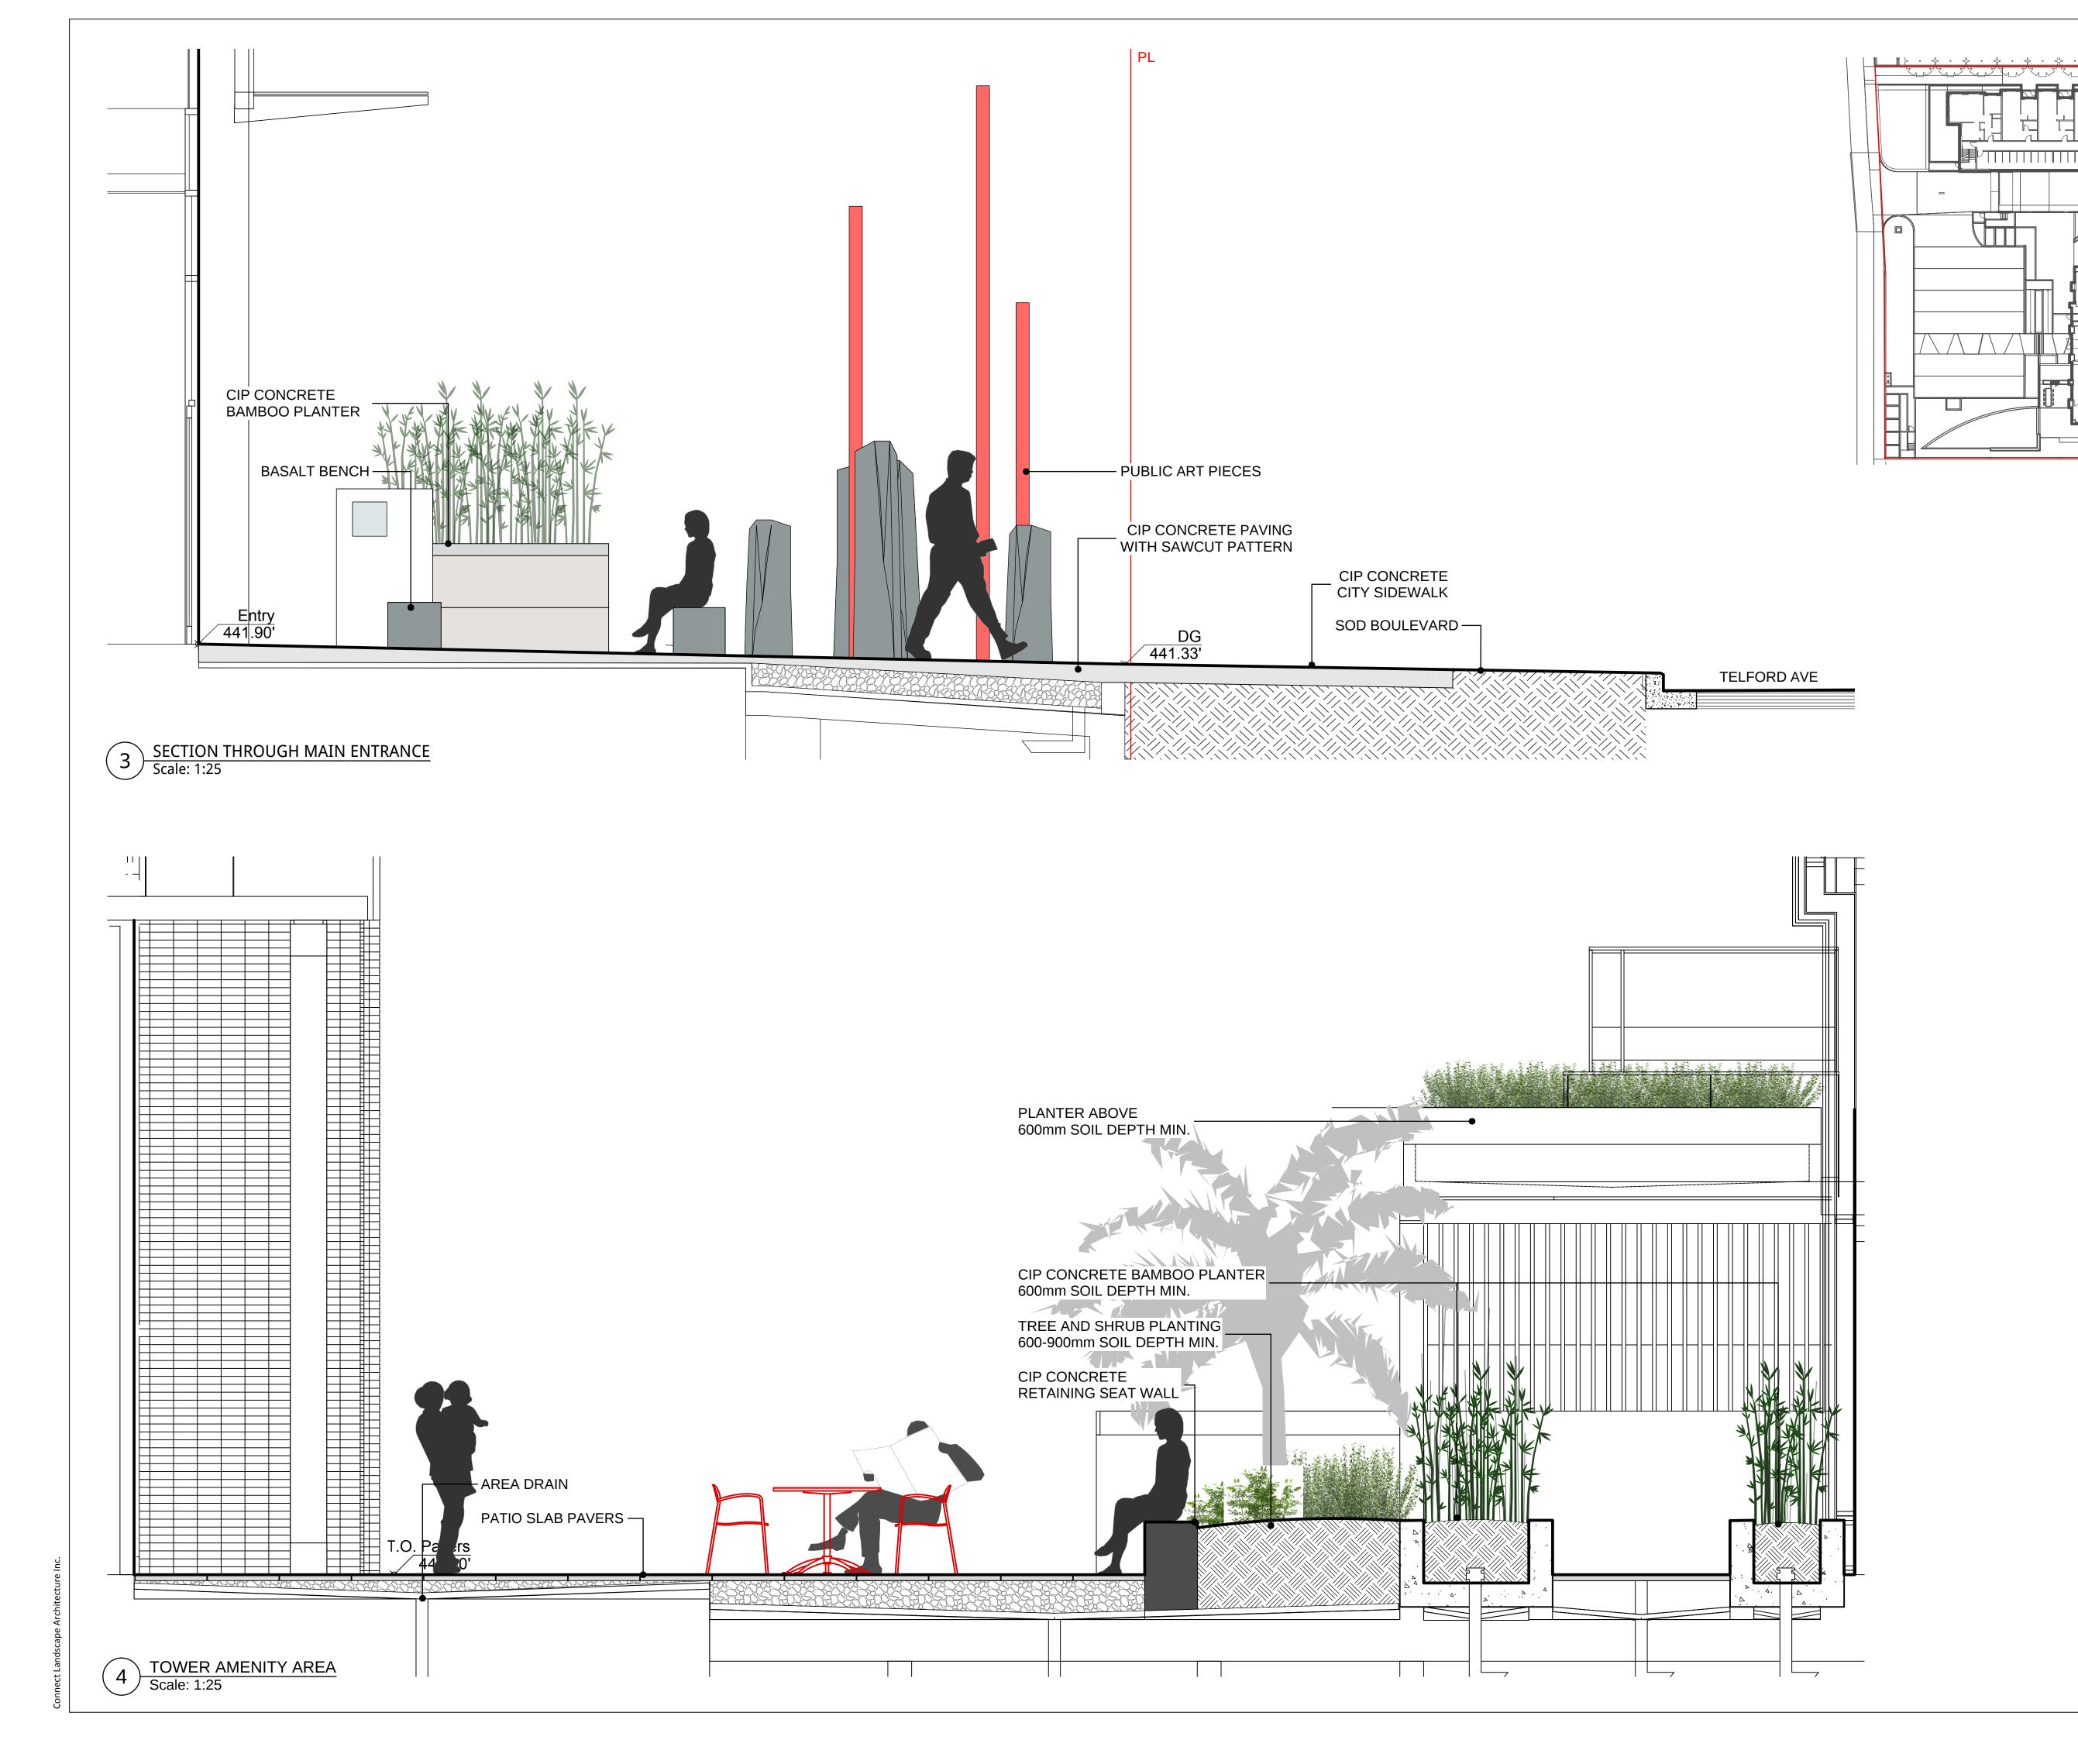

Cotoneaster dammeri
Little Leaf Cotoneaster

Dicksonia squarrosa **New Zealand Tree Fern** 

Spiraea x bumulda 'Goldflame' Stipa tenuissima

Goldflame Spiraea Mexican Feather Grass

Hemerocalis fulva **Day Lily** 