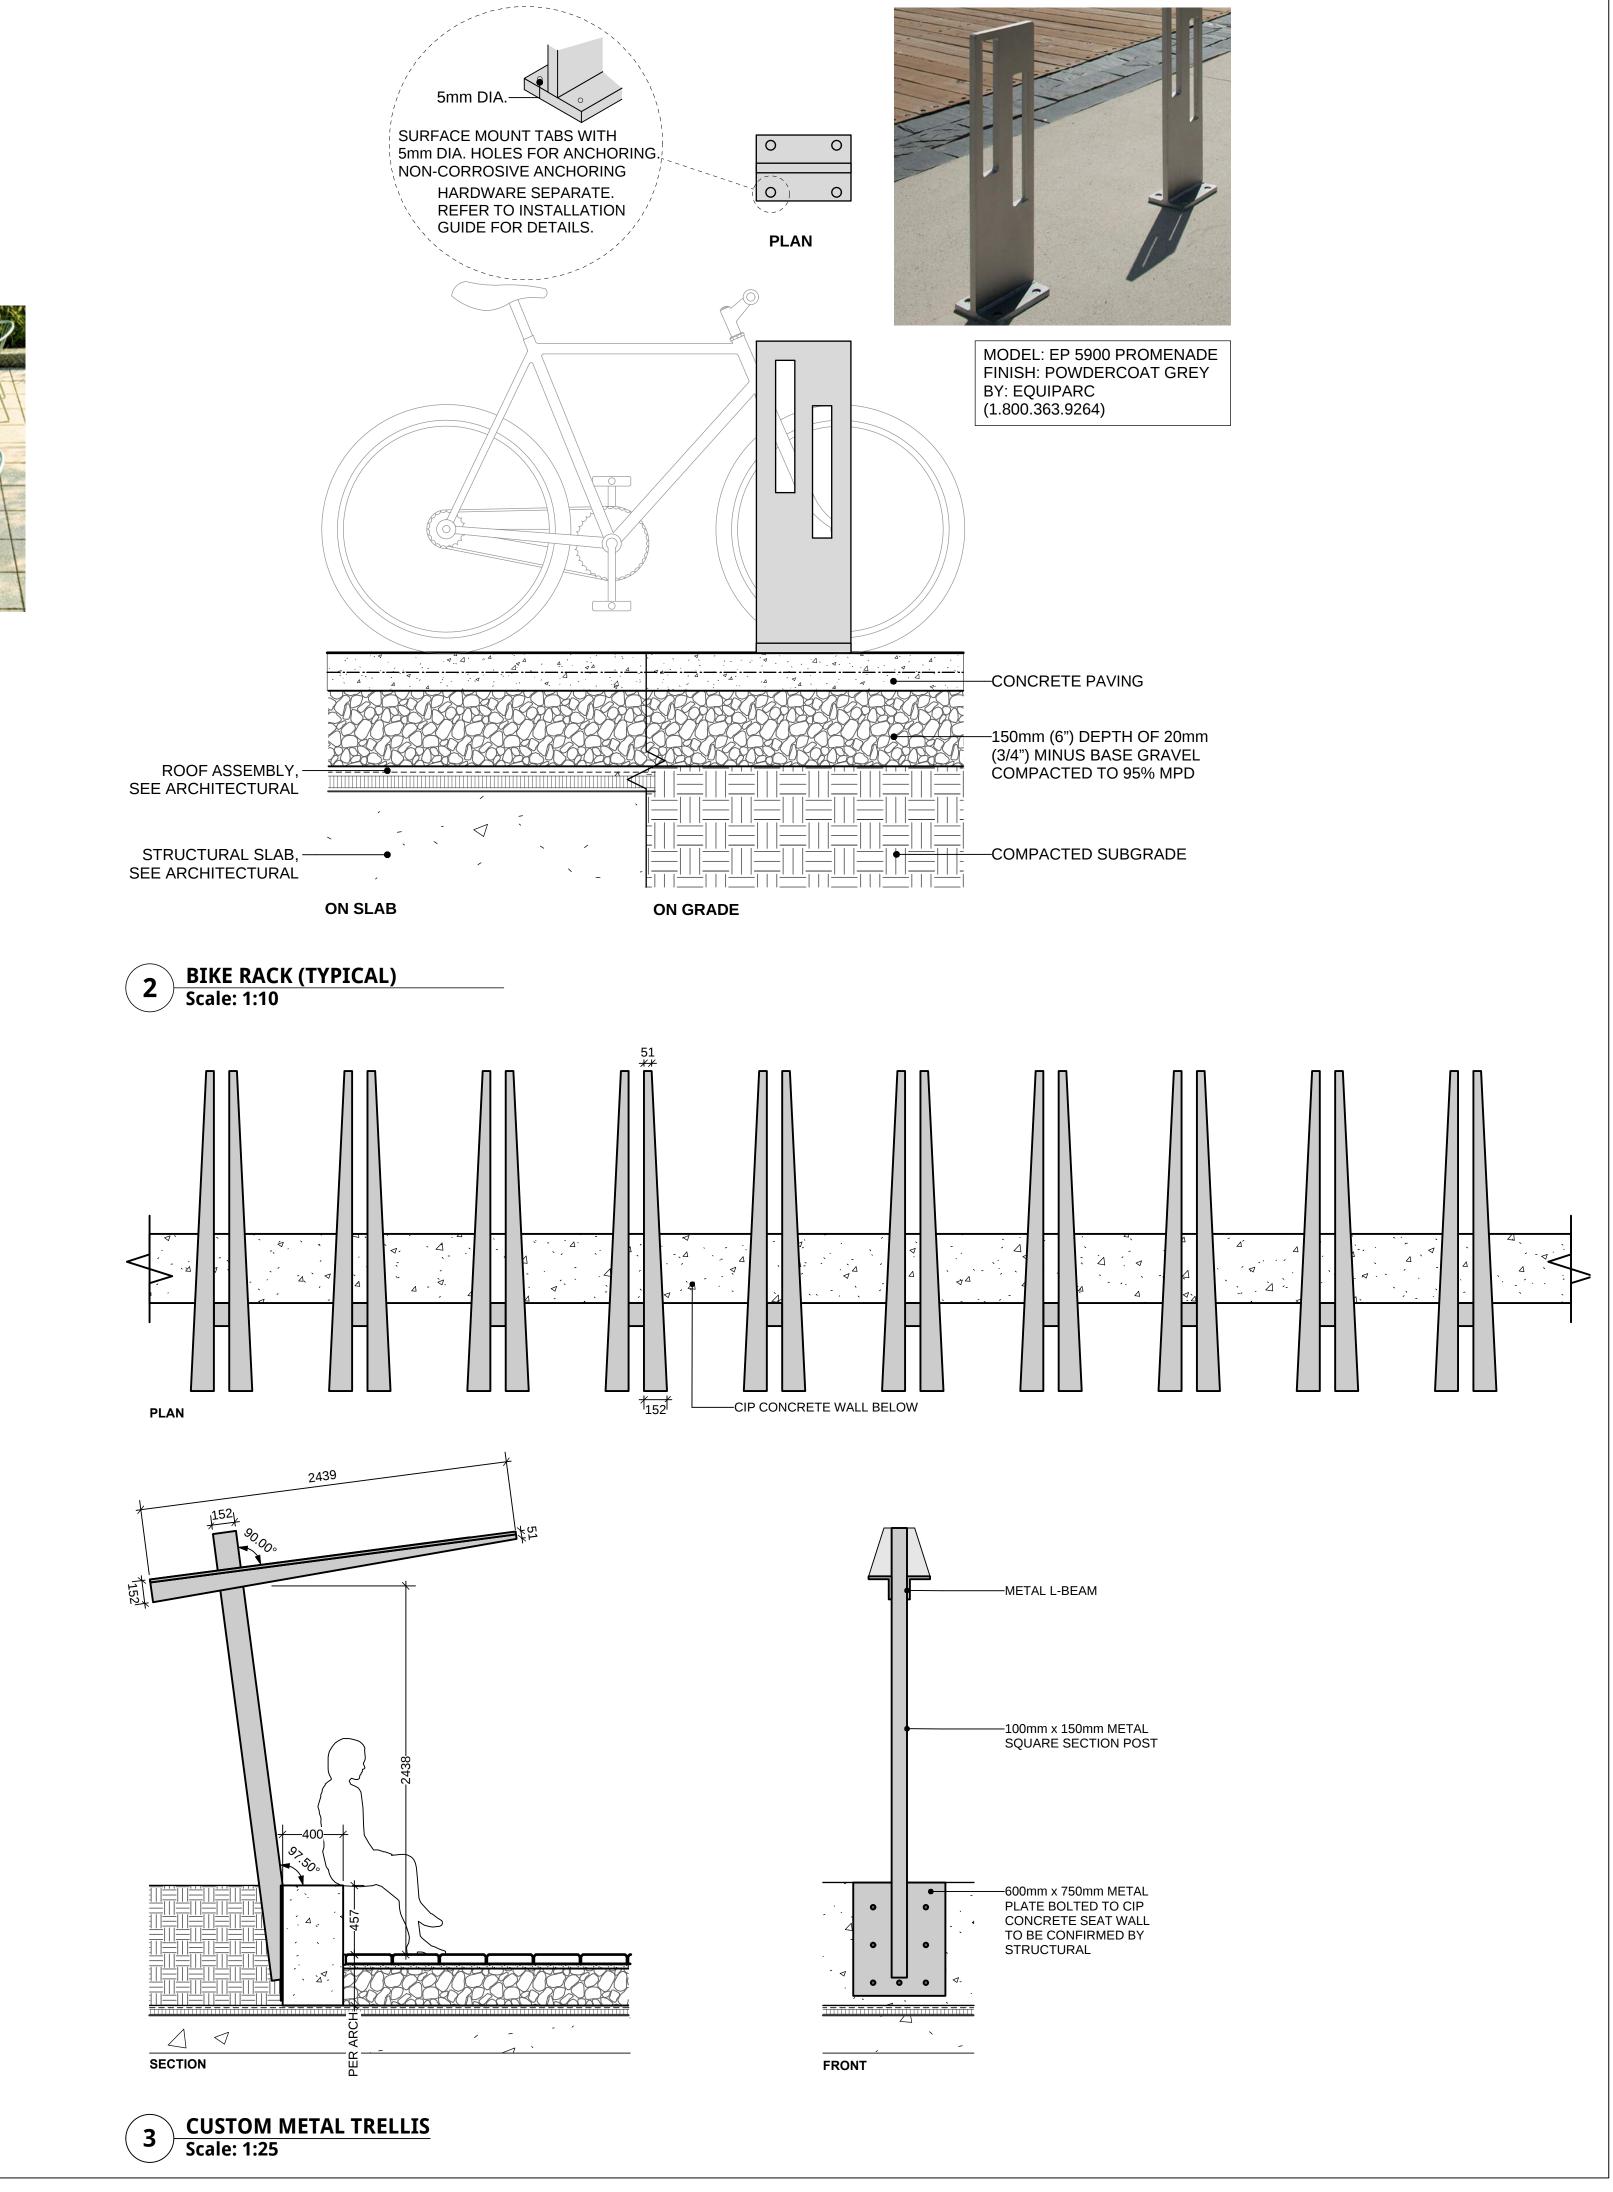

Cotoneaster dammeri
Little Leaf Cotoneaster

Dicksonia squarrosa **New Zealand Tree Fern** 

Spiraea x bumulda 'Goldflame' Stipa tenuissima

Goldflame Spiraea Mexican Feather Grass

Hemerocalis fulva **Day Lily** 