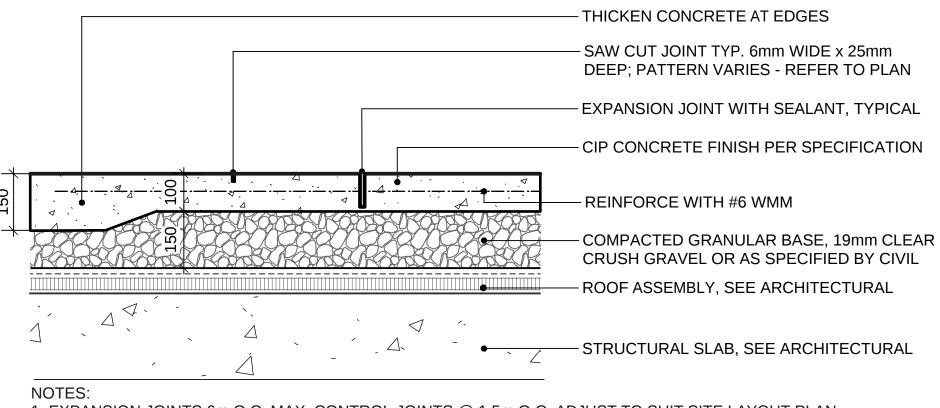

LANDSCAPE DETAILS SOFTSCAPE

L5.0



USE CONCRETE HIDDEN EDGE RESTRAINT WHEN PAVERS ARE NOT ADJACENT TO A SOLID EDGE CONDITION

PATIO PAVERS
Scale: 1:10

ARISTOKRAT HYDRAPRESSED SLAB PAVER

SUPPLIED BY ABBOTSFORD CONCRETE PRODUCTS

PATTERN: GRID

-SWEEP JOINTS WITH

AND VIBRATE IN

SHARP JOINTING SAND

-CONCRETE SLAB PAVERS

-25mm BEDDING SAND

-COMPACTED 20mm

-ROOF ASSEMBLY, SEE ARCHITECTURAL

MINUS BASE GRAVEL

-STRUCTURAL SLAB.

SEE ARCHITECTURAL

-COMPACTED SUB-GRADE

SIZE: STANDARD (450mm x 450mm x 20mm)

1.800.663.4091

COLOR: BLACKSTONE

-BUILDING FACE -ADJACENT CONDITIONS PER PLAN 450 -MIN. 100mm DEPTH DRAIN ROCK SHALL BE 20mm DIAMETER, ROUND, TO BACK OF 0.6m x 1.8m EDGER ARCHITECTURAL



1. LAYOUT DIMENSIONS PER LANDSCAPE PLANS.

**CIP CONCRETE SEAT WALL ON SLAB** Scale: 1:10



1. EXPANSION JOINTS 6m O.C. MAX, CONTROL JOINTS @ 1.5m O.C. ADJUST TO SUIT SITE LAYOUT PLAN. 2. ALL SCORELINES TO BE APPROVED BY LANDSCAPE ARCHITECT ON-SITE PRIOR TO INSTALLATION.



**Scale: 1:10** 



1. EXPANSION JOINTS 6m O.C. MAX, CONTROL JOINTS @ 1.5m O.C. ADJUST TO SUIT SITE LAYOUT PLAN. 2. ALL SCORELINES TO BE APPROVED BY LANDSCAPE ARCHITECT ON-SITE PRIOR TO INSTALLATION.

**CIP CONCRETE ON GRADE (TYPICAL) Scale: 1:10** 



- ADJACENT CONCRETE UNIT PAVERS - 3MM THICK GALVANIZED STEEL EDGER - SOD LAWN MIN. 300MM GROWING MEDIUM DEPTH -CONTINUOUS ROOT BARRIER - DRAINAGE MAT ENSURE EXTENDED 1M PAST PLANTED AREA

PAVERS AT PLANTING EDGE Scale: 1:10

-3MM THICK GALVANIZED STEEL EDGER WASHED & FREE OF CONTAMINANTS -CONTINUOUS FILTER FABRIC STAPLED -DRAIN MAT OVER PROTECTION BOARD OVER W