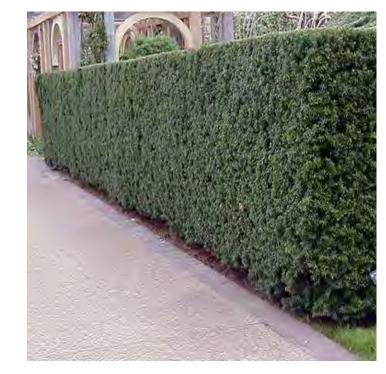

Rhododendron 'Scarlet Wonder'
Scarlet Rhododendron

Taxus x media 'Hicksii" **Hick's Yew** 