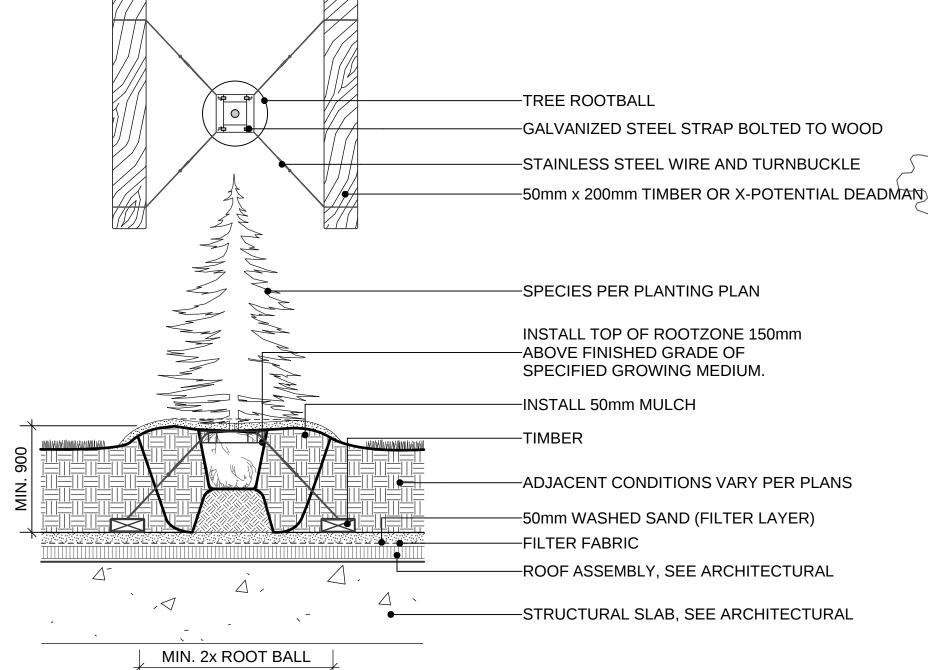

Cotoneaster dammeri
Little Leaf Cotoneaster

Dicksonia squarrosa **New Zealand Tree Fern** 

Spiraea x bumulda 'Goldflame' Stipa tenuissima

Goldflame Spiraea Mexican Feather Grass

Hemerocalis fulva **Day Lily** 