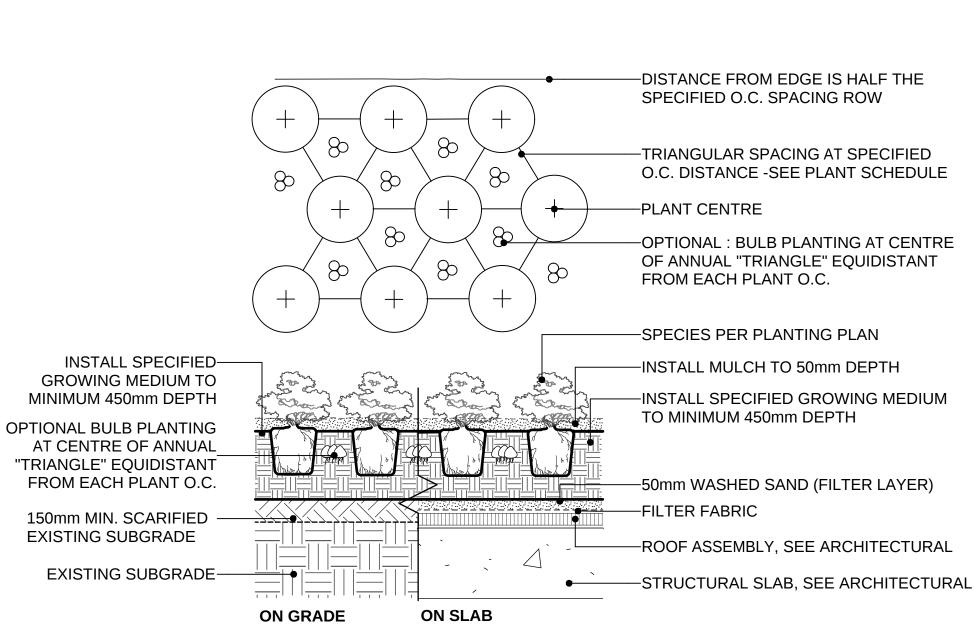

ANY, DEPARTMENT OR

PERSON(S) OF ITS INTENTION TO CARRY OUT ITS

OPERATIONS.

| 5         | ISSUED FOR SUITABLE<br>PLAN OF DEVELOPMENT V2 | 19-08-2 |
|-----------|-----------------------------------------------|---------|
| <br>5<br> | ISSUED FOR SUITABLE<br>PLAN OF DEVELOPMENT    | 19-07-3 |
| 4         | RE-ISSUED FOR THIRD READING                   | 19-01-1 |
| 3         | ISSUED FOR THIRD READING                      | 18-11-1 |
| 2         | RE-ISSUED FOR SUITABLE<br>PLAN OF DEVELOPMENT | 18-03-2 |
| 1         | RE-ISSUED FOR SUITABLE<br>PLAN OF DEVELOPMENT | 18-02-0 |

#### Telford

6525 Telford Avenue Burnaby, British Columbia

| Scale:      | 1:25   |
|-------------|--------|
| Drawn:      | KD     |
| Reviewed:   | DS     |
| Project No. | 06-536 |

LANDSCAPE TOWER SECTIONS







SHRUB AND GROUNDCOVER PLANTING (TYPICAL)







6 SOD LAWN (TYPICAL)
Scale: 1:10



5 CONIFEROUS TREE PLANTING ON SLAB (TYPICAL)
Scale: 1:25



7 BASALT BOULDER
Scale: 1:10



SUED FOR SUITABLE

PLAN OF DEVELOPMENT

PLAN OF DEVELOPMENT V2

ISSUED FOR SUITABLE

4 RE-ISSUED FOR THIRD READING

3 ISSUED FOR THIRD READING

RE-ISSUED FOR SUITABLE

PLAN OF DEVELOPMENT

1 RE-ISSUED FOR SUITABLE PLAN OF DEVELOPMENT

**REVISIONS** 

19-08-29

19-07-31

19-01-14

18-11-19

18-03-28

18-02-08

2305 Hemlock St, Vancouver BC, V6H 2V1

CONNECT LANDSCAPE ARCHITECTURE INC.
DOES NOT GUARANTEE THE EXISTENCE,

THE CONTRACTOR IS RESPONSIBLE FOR

APPROPRIATE COMPANY, DEPARTMENT OR

PERSON(S) OF ITS INTENTION TO CARRY OUT ITS

ELEVATION OF ALL UTILITIES AND / OR

CONCEALED STRUCTURES, AND IS

RESPONSIBLE FOR N