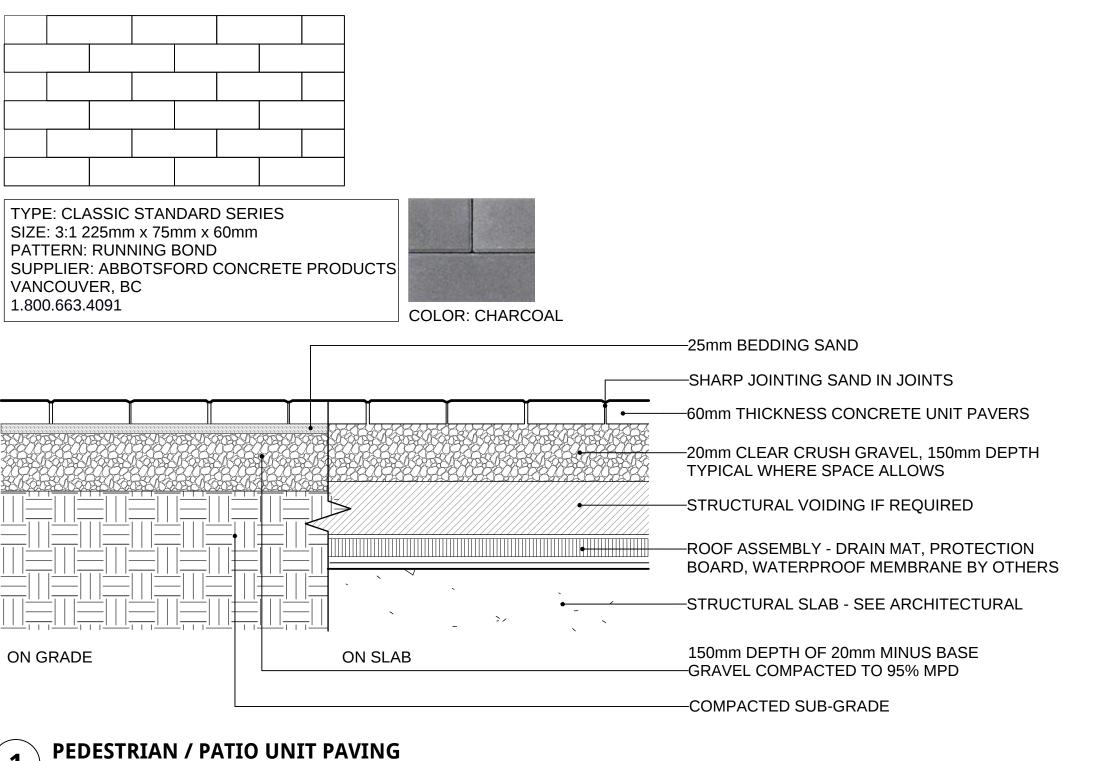

18-11-19

18-03-28

18-02-08

2305 Hemlock St, Vancouver BC, V6H 2V1

CONNECT LANDSCAPE ARCHITECTURE INC.
DOES NOT GUARANTEE THE EXISTENCE,

THE CONTRACTOR IS RESPONSIBLE FOR

APPROPRIATE COMPANY, DEPARTMENT OR

PERSON(S) OF ITS INTENTION TO CARRY OUT ITS

ELEVATION OF ALL UTILITIES AND / OR

CONCEALED STRUCTURES, AND IS

RESPONSIBLE FOR NOTIFYING THE

LOCATION, AND ELEVATION OF UTILITIES AND /

OR CONCEALED STRUCTURES AT THE PROJECT

DETERMINING THE EXISTENCE, LOCATION, AND

T 604 681 3303 F 604 681 3307

www.connectla.ca

OPERATIONS.

## Telford

6525 Telford Avenue Burnaby, British Columbia

| Scale:      | AS SHOWN |
|-------------|----------|
| Drawn:      | KD       |
| Reviewed:   | DS       |
| Project No. | 06-536   |
|             |          |

LANDSCAPE DETAILS SOFTSCAPE

L5.0



USE CONCRETE HIDDEN EDGE RESTRAINT WHEN PAVERS ARE NOT ADJACENT TO A SOLID EDGE CONDITION

PATIO PAVERS
Scale: 1:10

ARISTOKRAT HYDRAPRESSED SLAB PAVER

SUPPLIED BY ABBOTSFORD CONCRETE PRODUCTS

PATTERN: GRID

-SWEEP JOINTS WITH

AND VIBRATE IN

SHARP JOINTING SAND

-CONCRETE SLAB PAVERS

-25mm BEDDING SAND

-COMPACTED 20mm

-ROOF ASSEMBLY, SEE ARCHITECTURAL

MINUS BASE GRAVEL

-STRUCTURAL SLAB.

SEE ARCHITECTURAL

-COMPACTED SUB-GRADE

SIZE: STANDARD (450mm x 450mm x 20mm)

1.800.663.4091

COLOR: BLACKSTONE

-BUILDING FACE -ADJACENT CONDITIONS PER PLAN 450 -MIN. 100mm DEPTH DRAIN ROCK SHALL BE 20mm DIAMETER, ROUND, TO BACK OF 0.6m x 1.8m EDGER ARCHITECTURAL



1. LAYOUT DIMENSIONS PER LANDSCAPE PLANS.

**CIP CONCRETE SEAT WALL ON SLAB** Scale: 1:10



1. EXPANSION JOINTS 6m O.C. MAX, CO