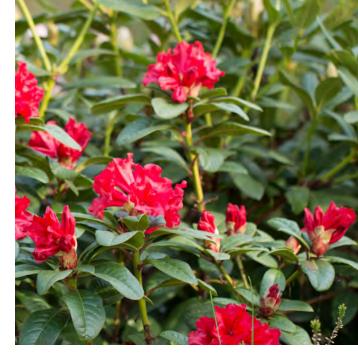

Rhododendron 'Scarlet Wonder'
Scarlet Rhododendron

Taxus x media 'Hicksii" **Hick's Yew** 