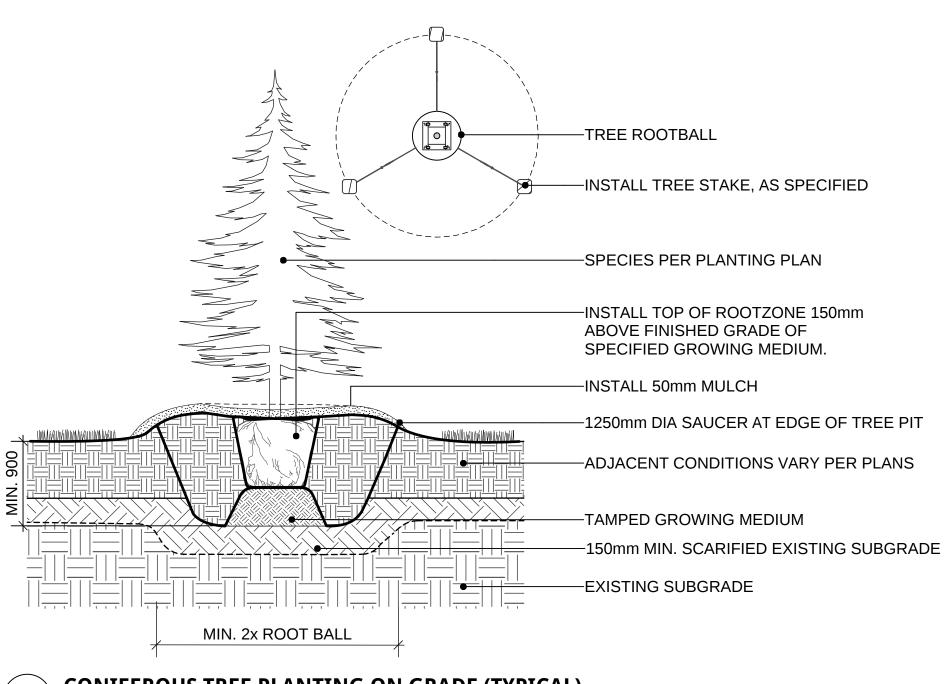

ON TO CARRY OUT ITS

OPERATIONS.

| 5         | ISSUED FOR SUITABLE<br>PLAN OF DEVELOPMENT V2 | 19-08-2 |
|-----------|-----------------------------------------------|---------|
| <br>5<br> | ISSUED FOR SUITABLE<br>PLAN OF DEVELOPMENT    | 19-07-3 |
| 4         | RE-ISSUED FOR THIRD READING                   | 19-01-1 |
| 3         | ISSUED FOR THIRD READING                      | 18-11-1 |
| 2         | RE-ISSUED FOR SUITABLE<br>PLAN OF DEVELOPMENT | 18-03-2 |
| 1         | RE-ISSUED FOR SUITABLE<br>PLAN OF DEVELOPMENT | 18-02-0 |

#### Telford

6525 Telford Avenue Burnaby, British Columbia

| Scale:      | 1:25   |
|-------------|--------|
| Drawn:      | KD     |
| Reviewed:   | DS     |
| Project No. | 06-536 |

LANDSCAPE TOWER SECTIONS







SHRUB AND GROUNDCOVER PLANTING (TYPICAL)







6 SOD LAWN (TYPICAL)
Scale: 1:10



5 CONIFEROUS TREE PLANTING ON SLAB (TYPICAL)
Scale: 1:25



7 BASALT BOULDER
Scale: 1:10



SUED FOR SUITABLE

PLAN OF DEVELOPMENT

PLAN OF DEVELOPMENT V2

ISSUED FOR SUITABLE

4 RE-ISSUED FOR THIRD READING

3 ISSUED FOR THIRD READING

RE-ISSUED FOR SUITABLE

PLAN OF DEVELOPMENT

1 RE-ISSUED FOR SUITABLE PLAN OF DEVELOPMENT

**REVISIONS** 

19-08-29

19-07-31

19-01-14

18-11-19

18-03-28

18-02-08

2305 Hemlock St, Vancouver BC, V6H 2V1

CONNECT LANDSCAPE ARCHITECTURE INC.
DOES NOT GUARANTEE THE EXISTENCE,

THE CONTRACTOR IS RESPONSIBLE FOR

APPROPRIATE COMPANY, DEPARTMENT OR

PERSON(S) OF ITS INTENTION TO CARRY OUT ITS

ELEVATION OF ALL UTILITIES AND / OR

CONCEALED STRUCTURES, AND IS

RESPONSIBLE FOR NOTIFYING THE

LOCATION, AND ELEVATION OF UTI