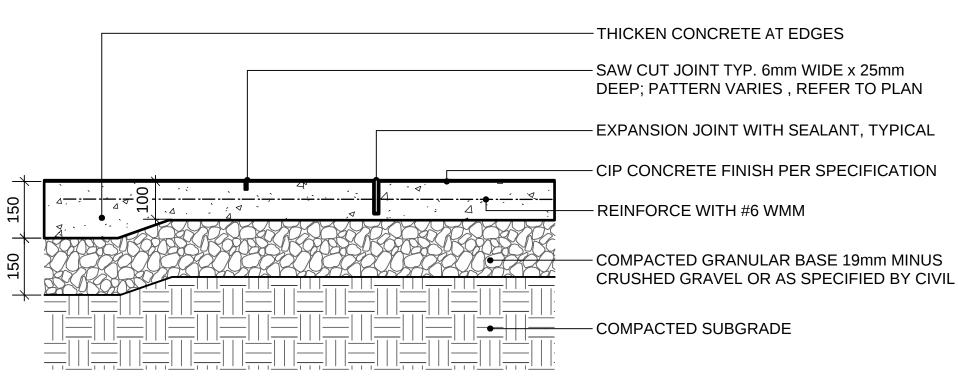

ABBOTSFORD CONCRETE PRODUCTS

PATTERN: GRID

-SWEEP JOINTS WITH

AND VIBRATE IN

SHARP JOINTING SAND

-CONCRETE SLAB PAVERS

-25mm BEDDING SAND

-COMPACTED 20mm

-ROOF ASSEMBLY, SEE ARCHITECTURAL

MINUS BASE GRAVEL

-STRUCTURAL SLAB.

SEE ARCHITECTURAL

-COMPACTED SUB-GRADE

SIZE: STANDARD (450mm x 450mm x 20mm)

1.800.663.4091

COLOR: BLACKSTONE

-BUILDING FACE -ADJACENT CONDITIONS PER PLAN 450 -MIN. 100mm DEPTH DRAIN ROCK SHALL BE 20mm DIAMETER, ROUND, TO BACK OF 0.6m x 1.8m EDGER ARCHITECTURAL



1. LAYOUT DIMENSIONS PER LANDSCAPE PLANS.

**CIP CONCRETE SEAT WALL ON SLAB** Scale: 1:10



1. EXPANSION JOINTS 6m O.C. MAX, CONTROL JOINTS @ 1.5m O.C. ADJUST TO SUIT SITE LAYOUT PLAN. 2. ALL SCORELINES TO BE APPROVED BY LANDSCAPE ARCHITECT ON-SITE PRIOR TO INSTALLATION.



**Scale: 1:10** 



1. EXPANSION JOINTS 6m O.C. MAX, CONTROL JOINTS @ 1.5m O.C. ADJUST TO SUIT SITE LAYOUT PLAN. 2. ALL SCORELINES TO BE APPROVED BY LANDSCAPE ARCHITECT ON-SITE PRIOR TO INSTALLATION.

**CIP CONCRETE ON GRADE (TYPICAL) Scale: 1:10** 



- ADJACENT CONCRETE UNIT PAVERS - 3MM THICK GALVANIZED STEEL EDGER - SOD LAWN MIN. 300MM GROWING MEDIUM DEPTH -CONTINUOUS ROOT BARRIER - DRAINAGE MAT ENSURE EXTENDED 1M PAST PLANTED AREA

PAVERS AT PLANTING EDGE Scale: 1:10

-3MM THICK GALVANIZED STEEL EDGER WASHED & FREE OF CONTAMINANTS -CONTINUOUS FILTER FABRIC STAPLED -DRAIN MAT OVER PROTECTION BOARD OVER WATERPROOFING SPECIFIED BY **GRAVEL DRAIN STRIP - ON SLAB** 



LANDSCAPE ARCHITECTURE

2305 Hemlock St, Vancouver BC, V6H 2V1 T 604 681 3303 F 604 681 3307 www.connectla.ca

CONNECT LANDSCAPE ARCHITECTUR