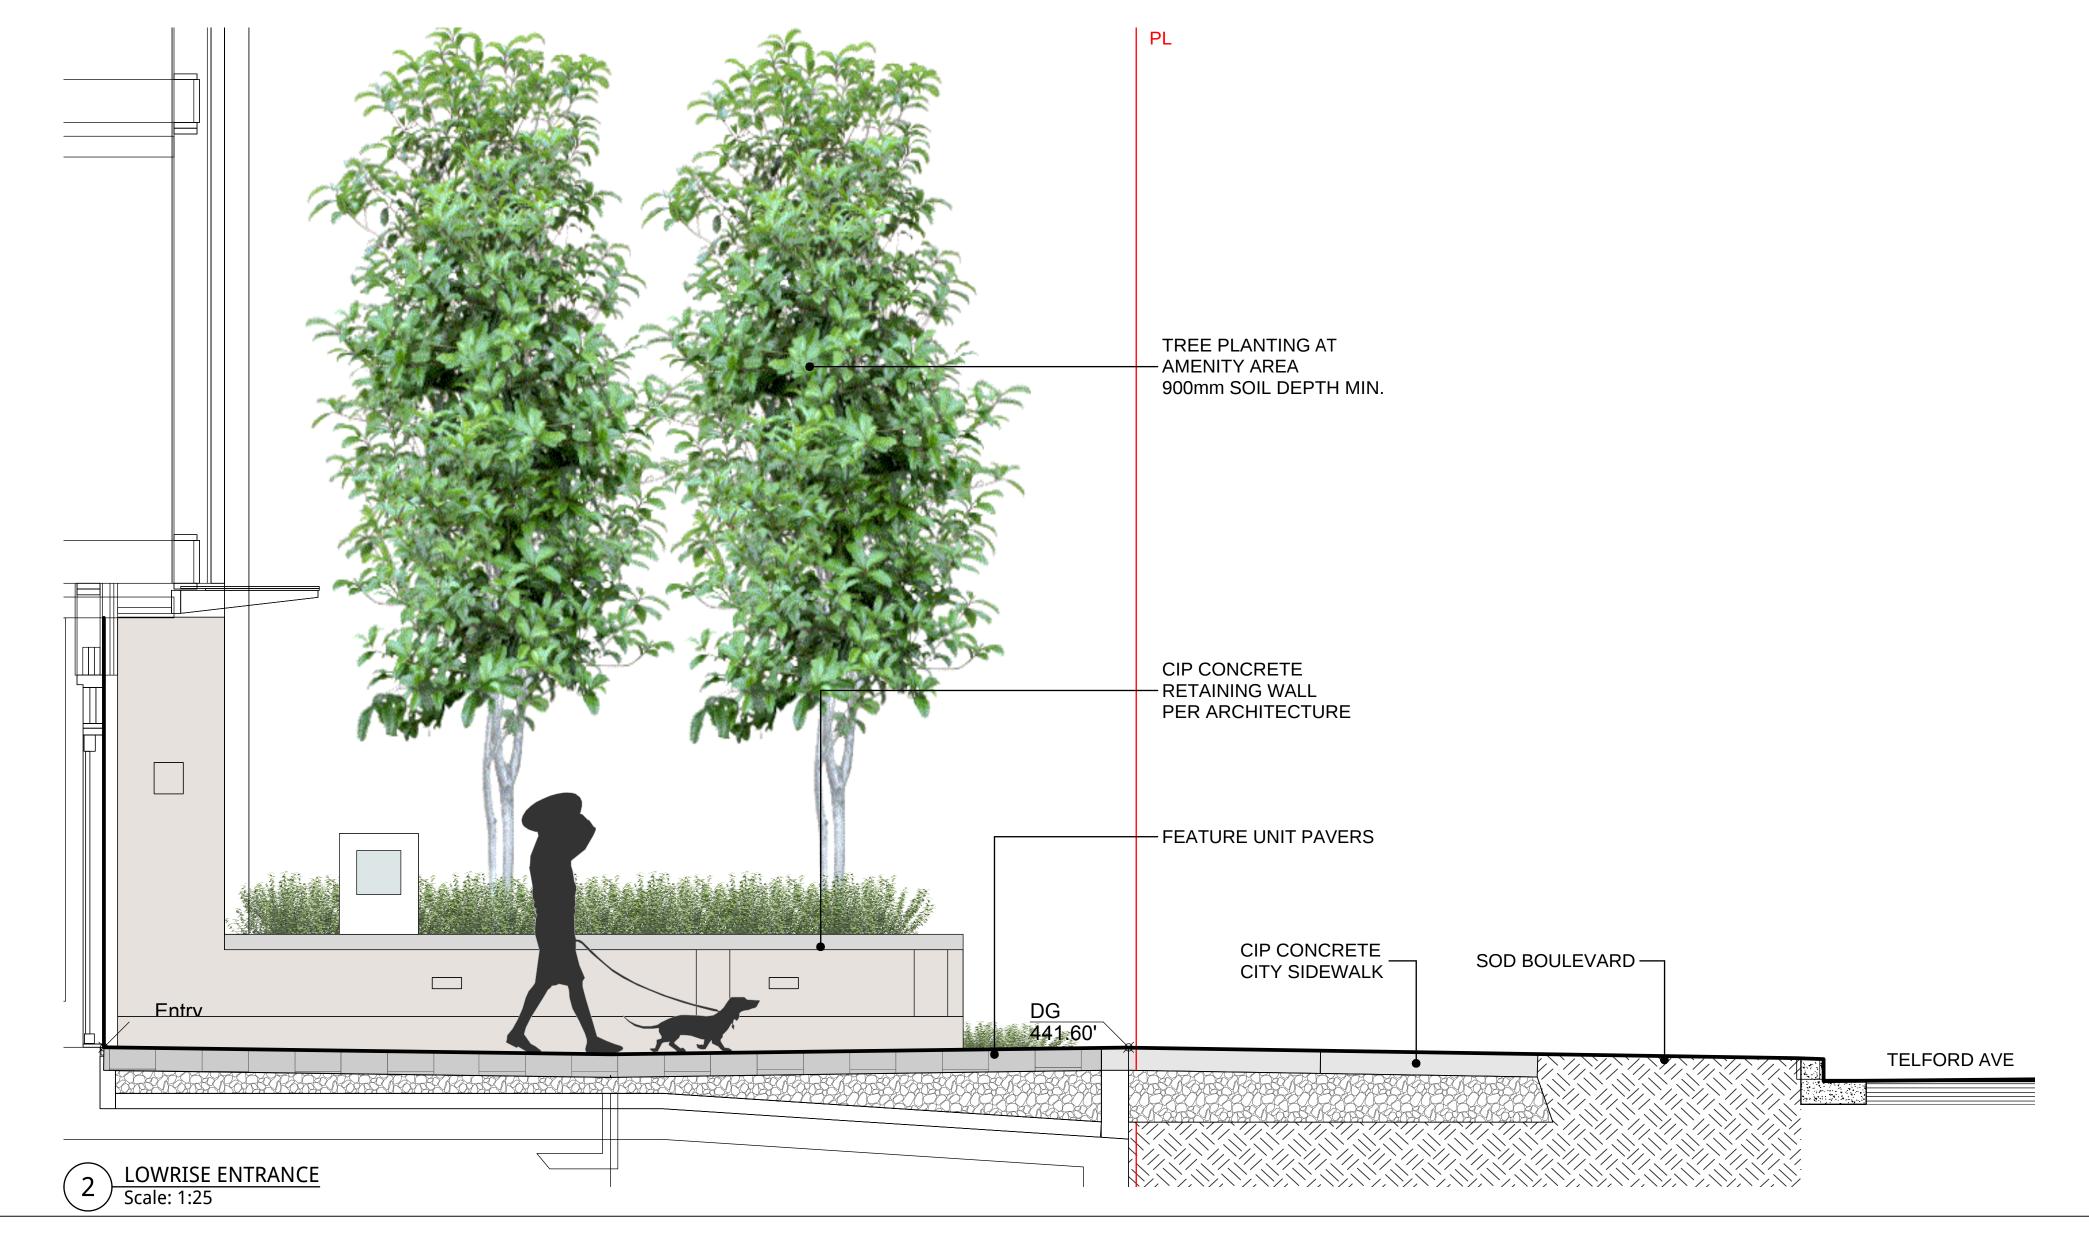

Cotoneaster dammeri
Little Leaf Cotoneaster

Dicksonia squarrosa **New Zealand Tree Fern** 

Spiraea x bumulda 'Goldflame' Stipa tenuissima

Goldflame Spiraea Mexican Feather Grass

Hemerocalis fulva **Day Lily** 