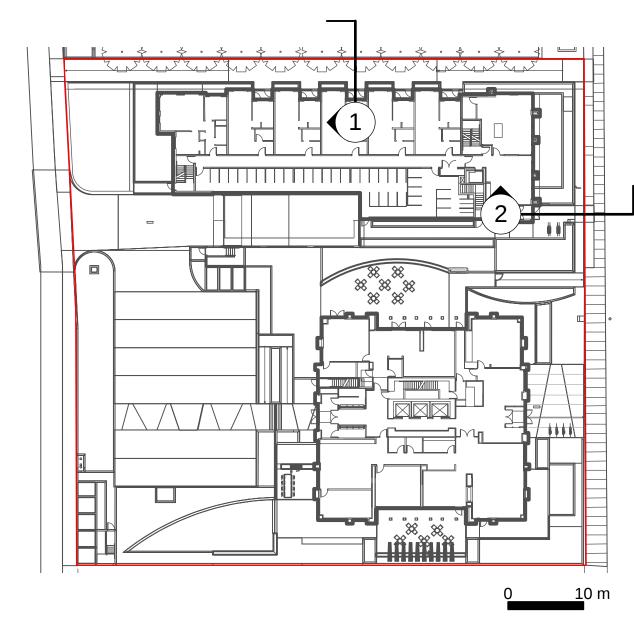

Cotoneaster dammeri
Little Leaf Cotoneaster

Dicksonia squarrosa **New Zealand Tree Fern** 

Spiraea x bumulda 'Goldflame' Stipa tenuissima

Goldflame Spiraea Mexican Feather Grass

Hemerocalis fulva **Day Lily** 