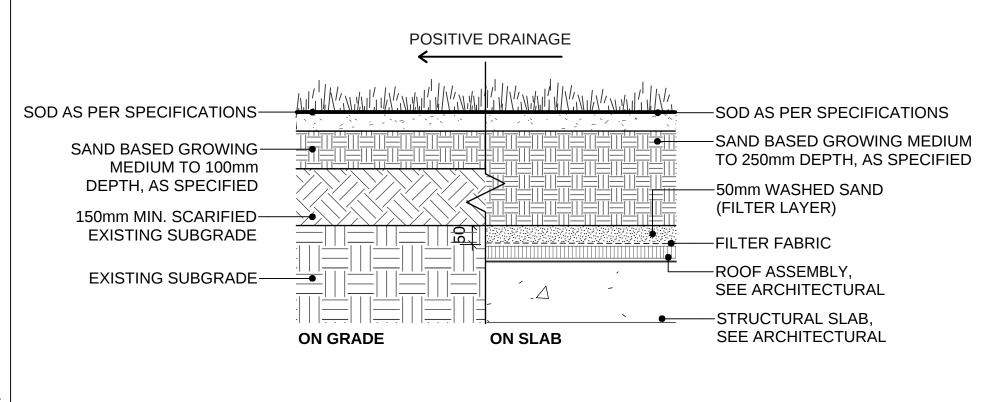

Cotoneaster dammeri
Little Leaf Cotoneaster

Dicksonia squarrosa **New Zealand Tree Fern** 

Spiraea x bumulda 'Goldflame' Stipa tenuissima

Goldflame Spiraea Mexican Feather Grass

Hemerocalis fulva **Day Lily** 