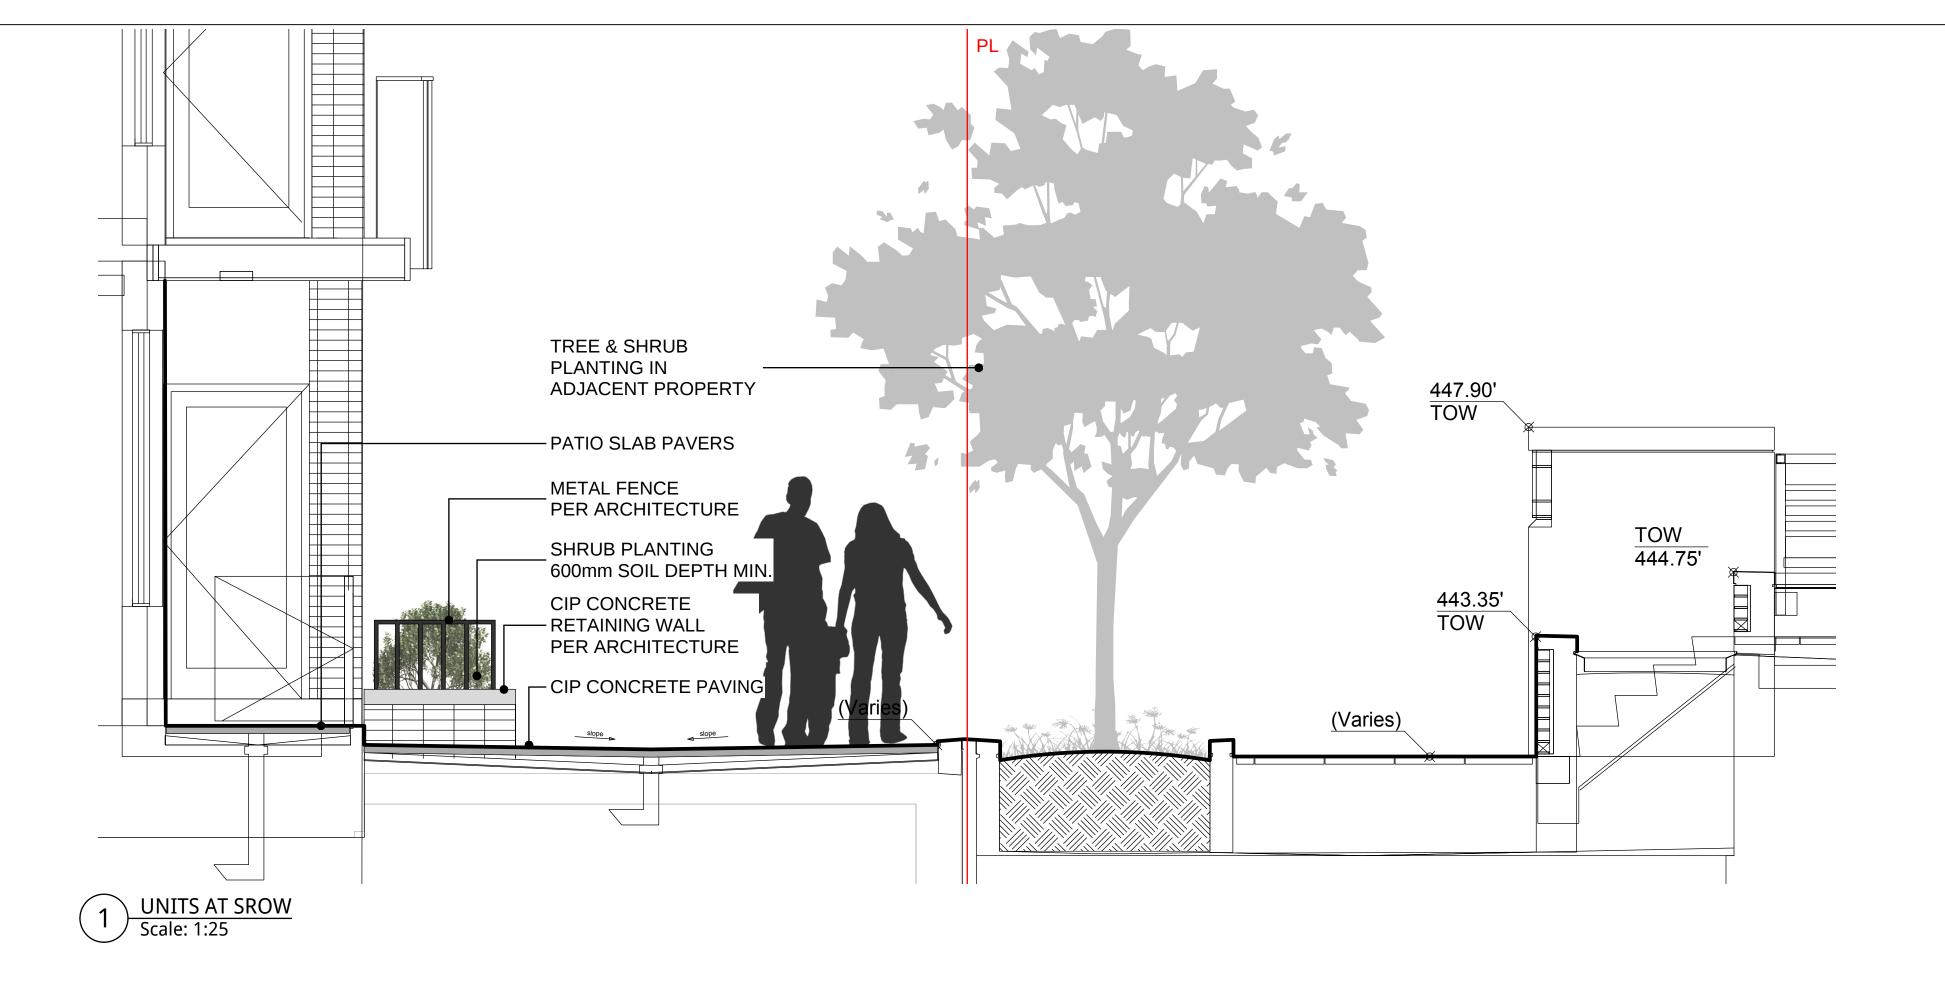

Cotoneaster dammeri
Little Leaf Cotoneaster

Dicksonia squarrosa **New Zealand Tree Fern** 

Spiraea x bumulda 'Goldflame' Stipa tenuissima

Goldflame Spiraea Mexican Feather Grass

Hemerocalis fulva **Day Lily** 