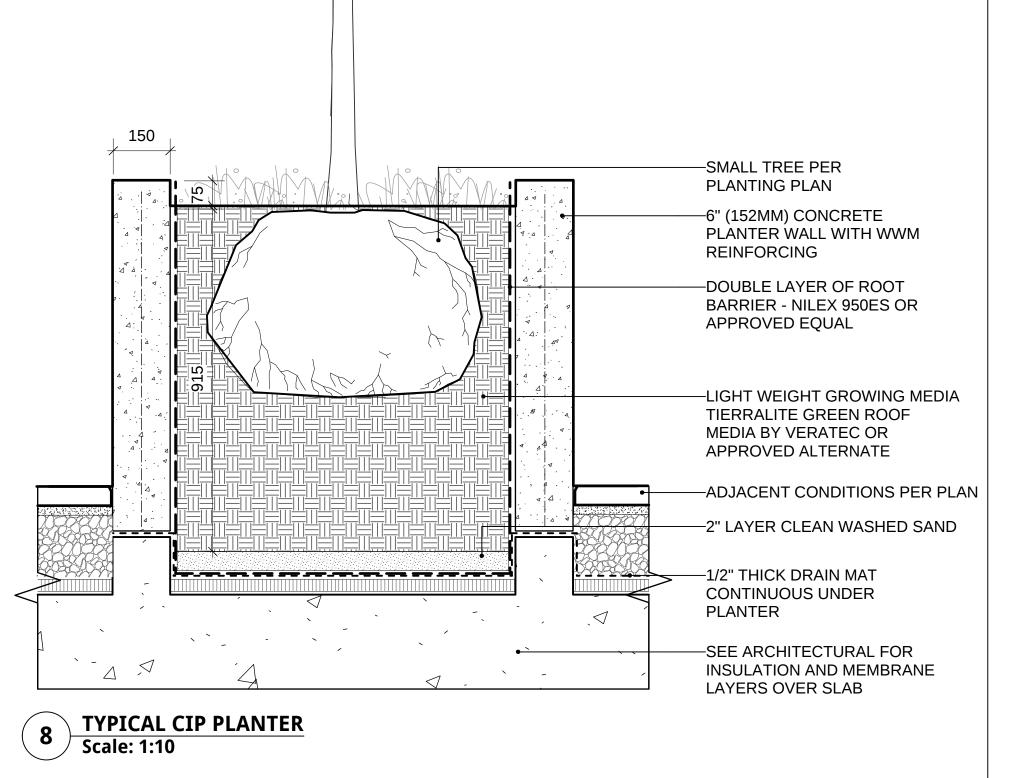

Cotoneaster dammeri
Little Leaf Cotoneaster

Dicksonia squarrosa **New Zealand Tree Fern** 

Spiraea x bumulda 'Goldflame' Stipa tenuissima

Goldflame Spiraea Mexican Feather Grass

Hemerocalis fulva **Day Lily** 