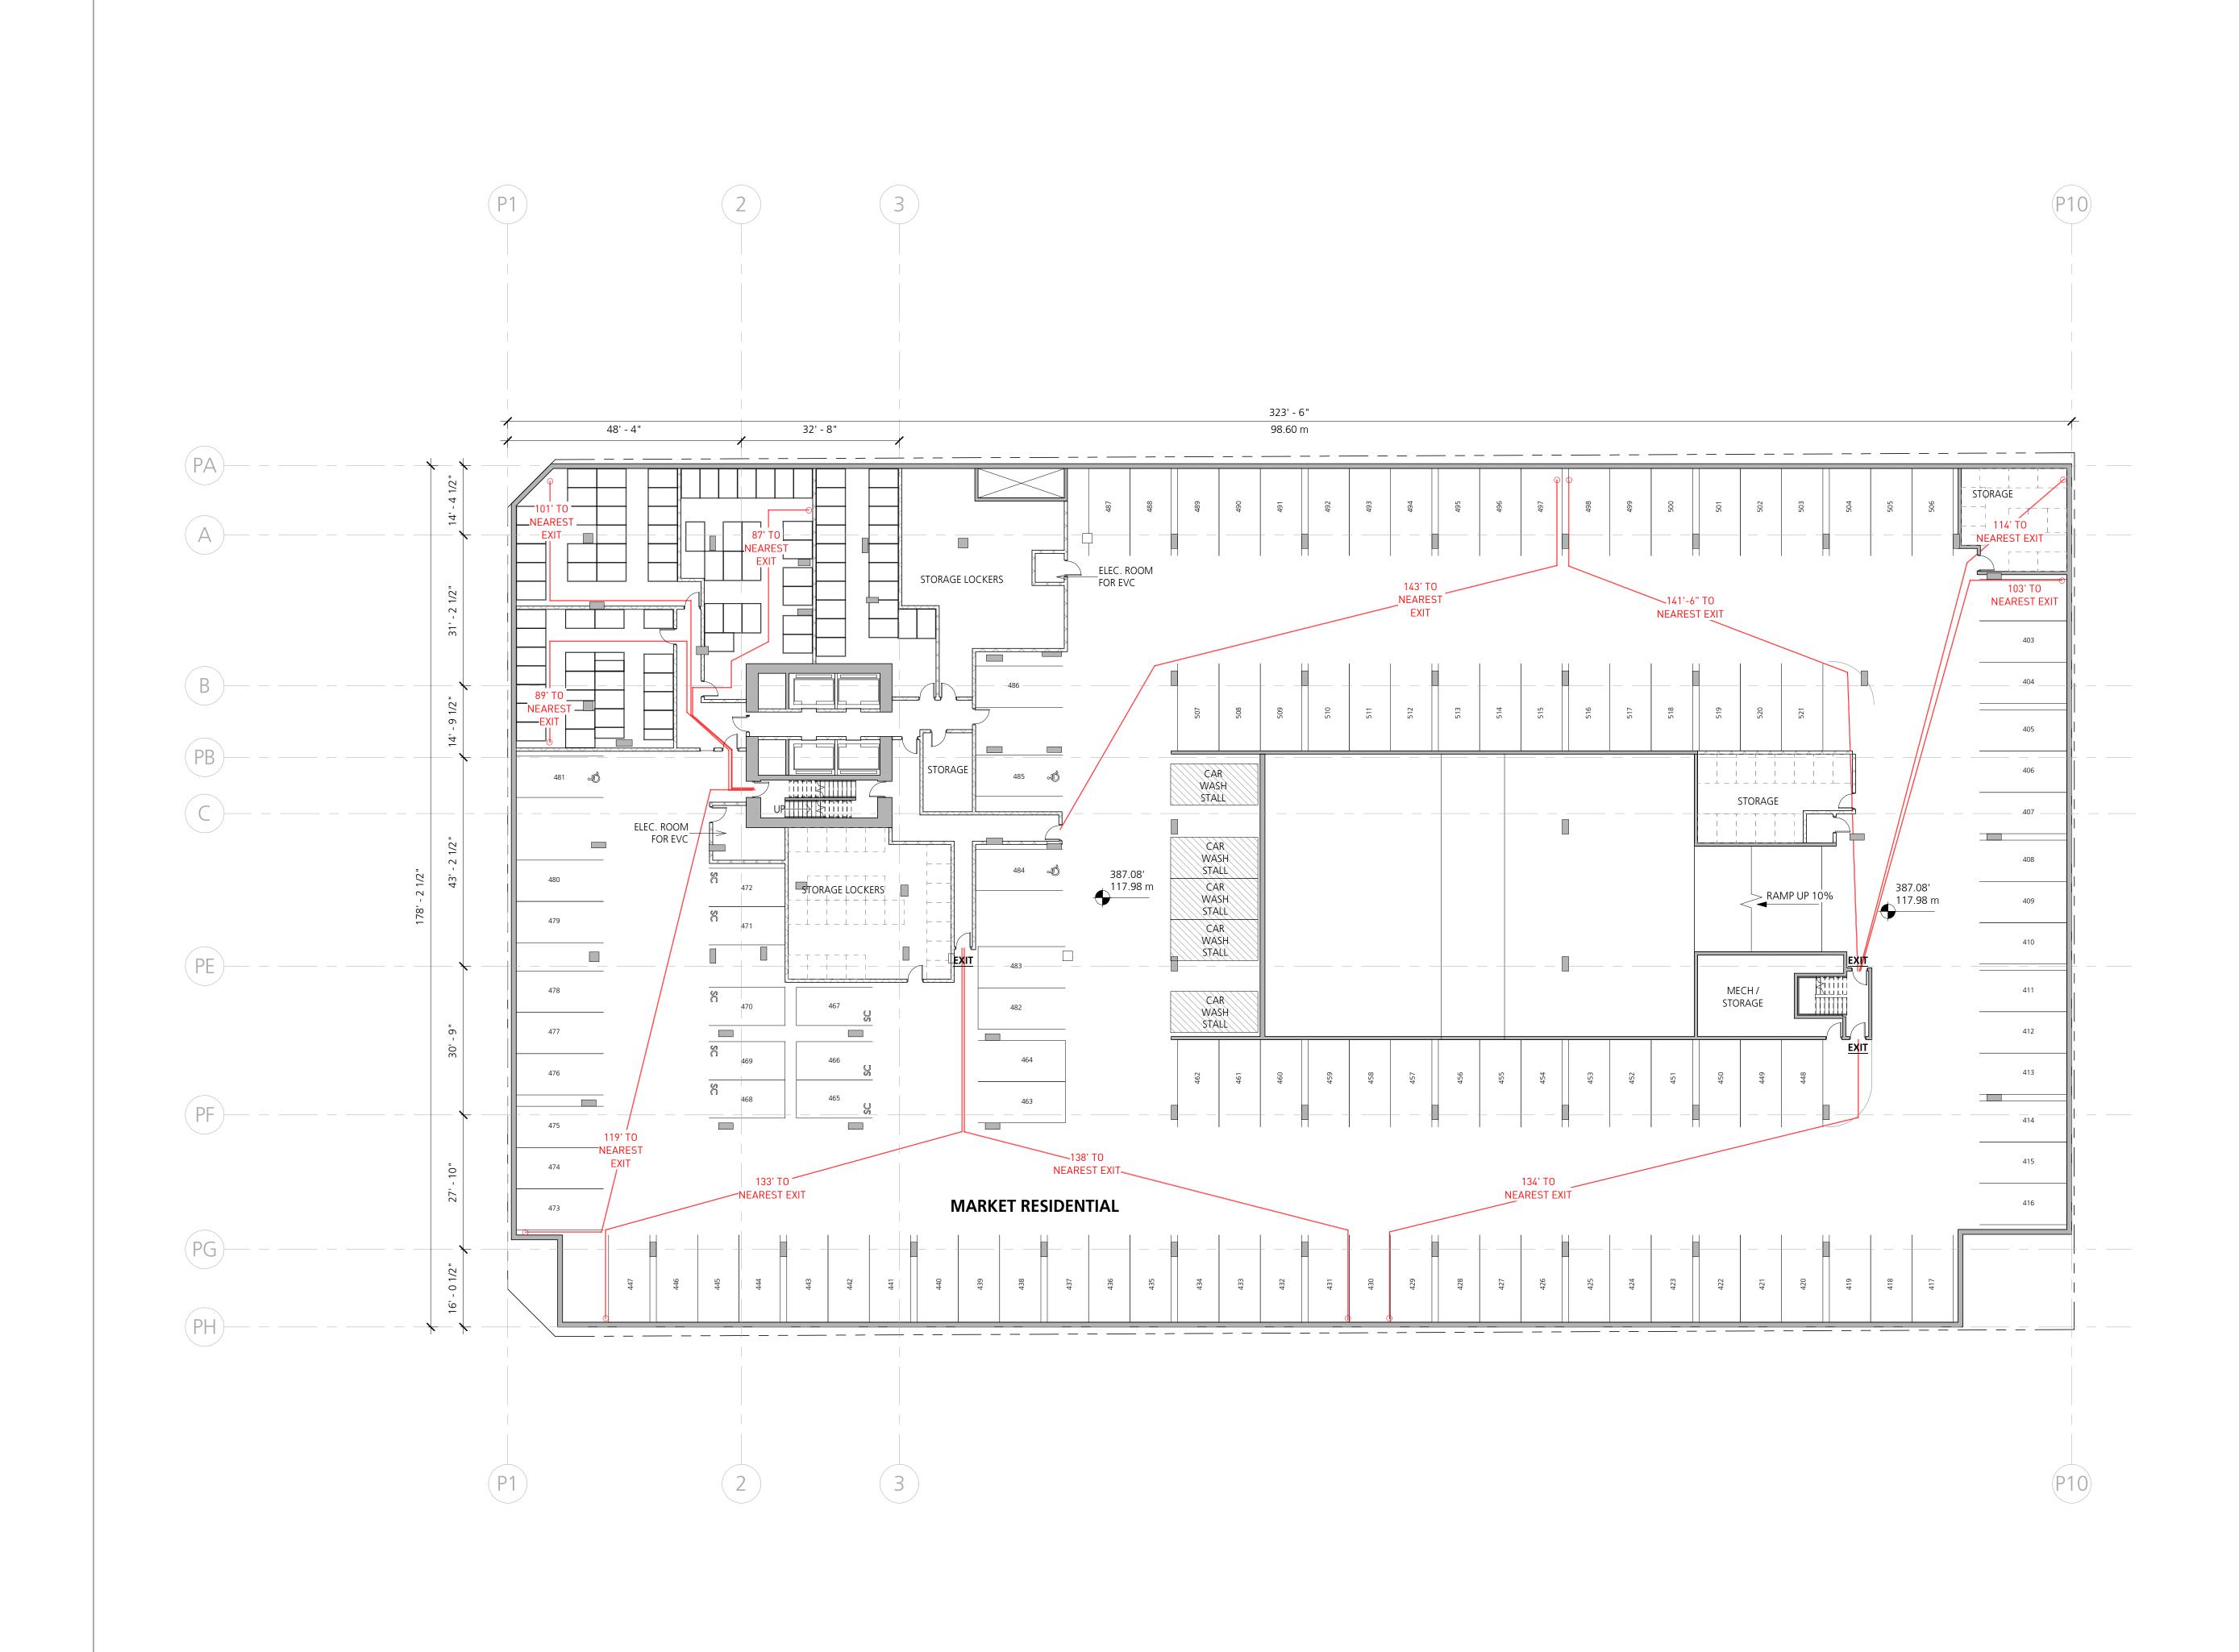

REVISIONS

NO. DATE DESCRIPTION

WILLINGDON

SUITABLE PLAN OF DEVELOPMENT - REVIEW

PARKADE FIRE PLAN -

DRAWN BY

10/8/2019 9:18:50 AM CHECKED BY SCALE Checker 1/16" = 1'-0" 17067 JOB NUMBER