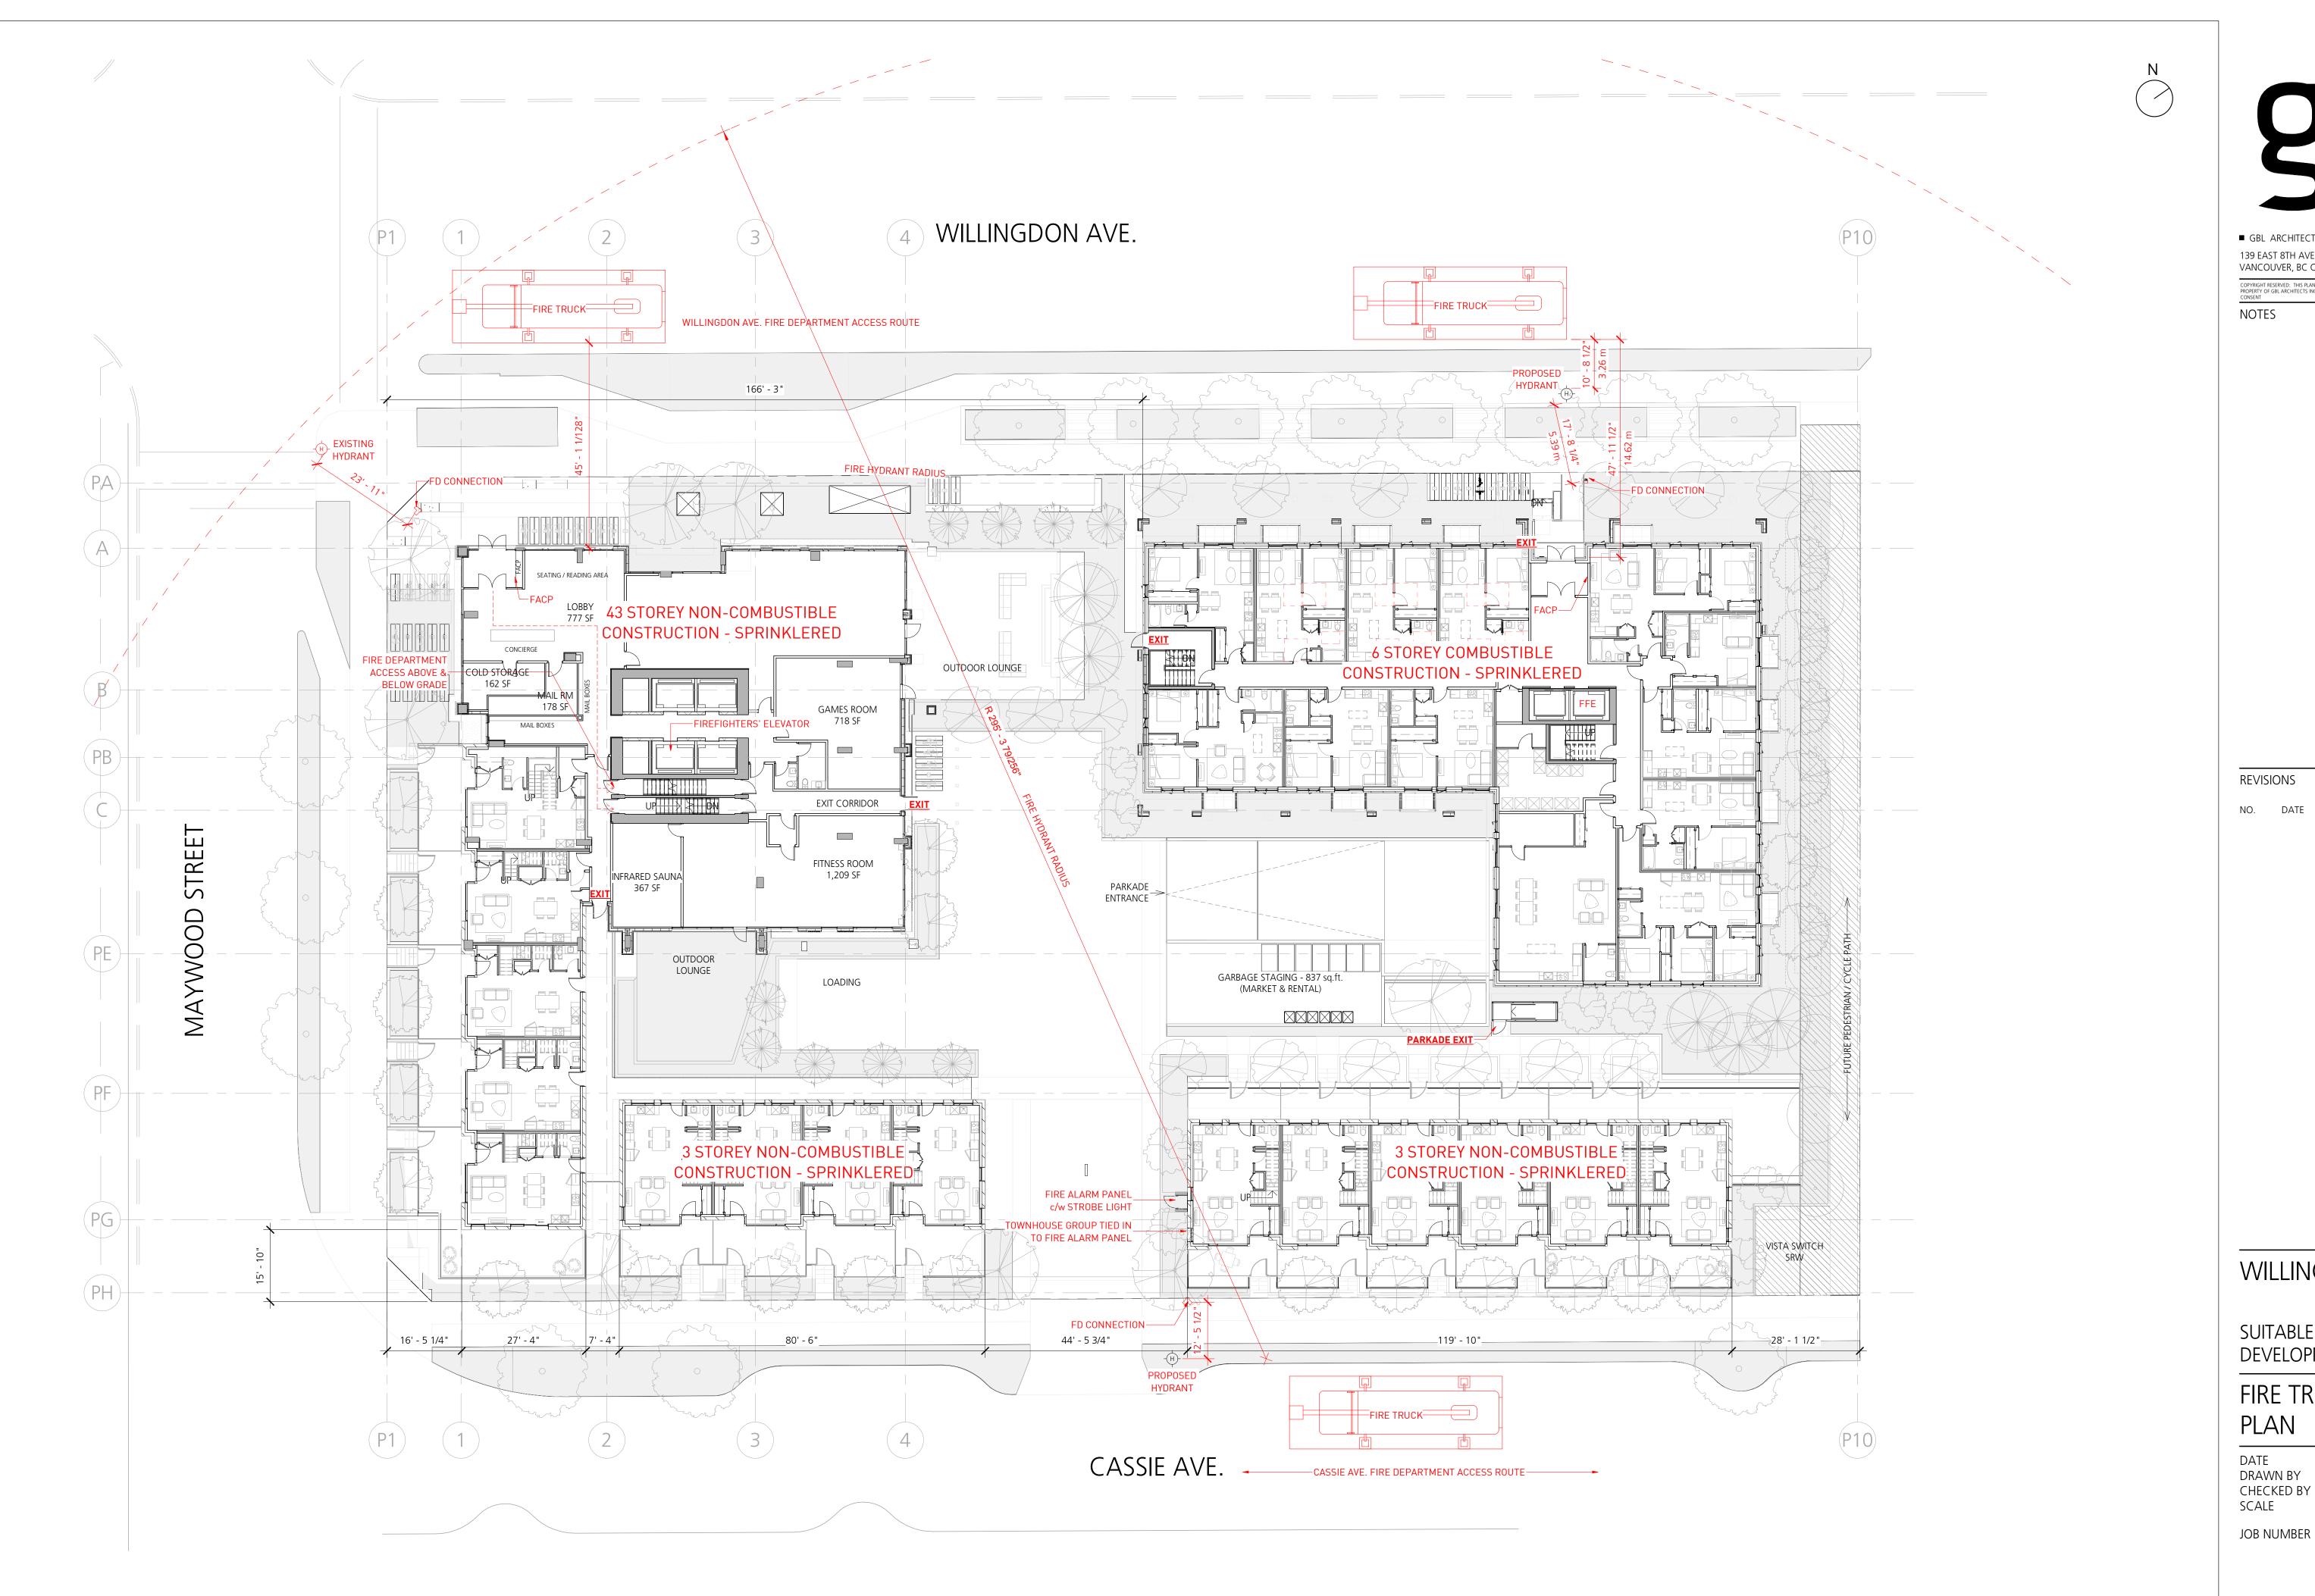

REVISIONS

NO. DATE DESCRIPTION

WILLINGDON

SUITABLE PLAN OF DEVELOPMENT - REVIEW

FIRE TRUCK ACCESS PLAN

DRAWN BY CHECKED BY SCALE

10/8/2019 9:18:49 AM Checker 1/16" = 1'-0" 17067

■ GBL ARCHITECTS INC. 139 EAST 8TH AVENUE TEL 604 736 1156 VANCOUVER, BC CANADA V5T 1R8 FAX 604 731 5279 COPYRIGHT RESERVED: THIS PLAN AND DESIGN ARE AND AT ALL TIMES REMAIN THE EXCLUSIVE PROPERTY OF GBL ARCHITECTS INC. AND MAY NOT BE USED OR REPRODUCED WITHOUT THEIR WRITTEN