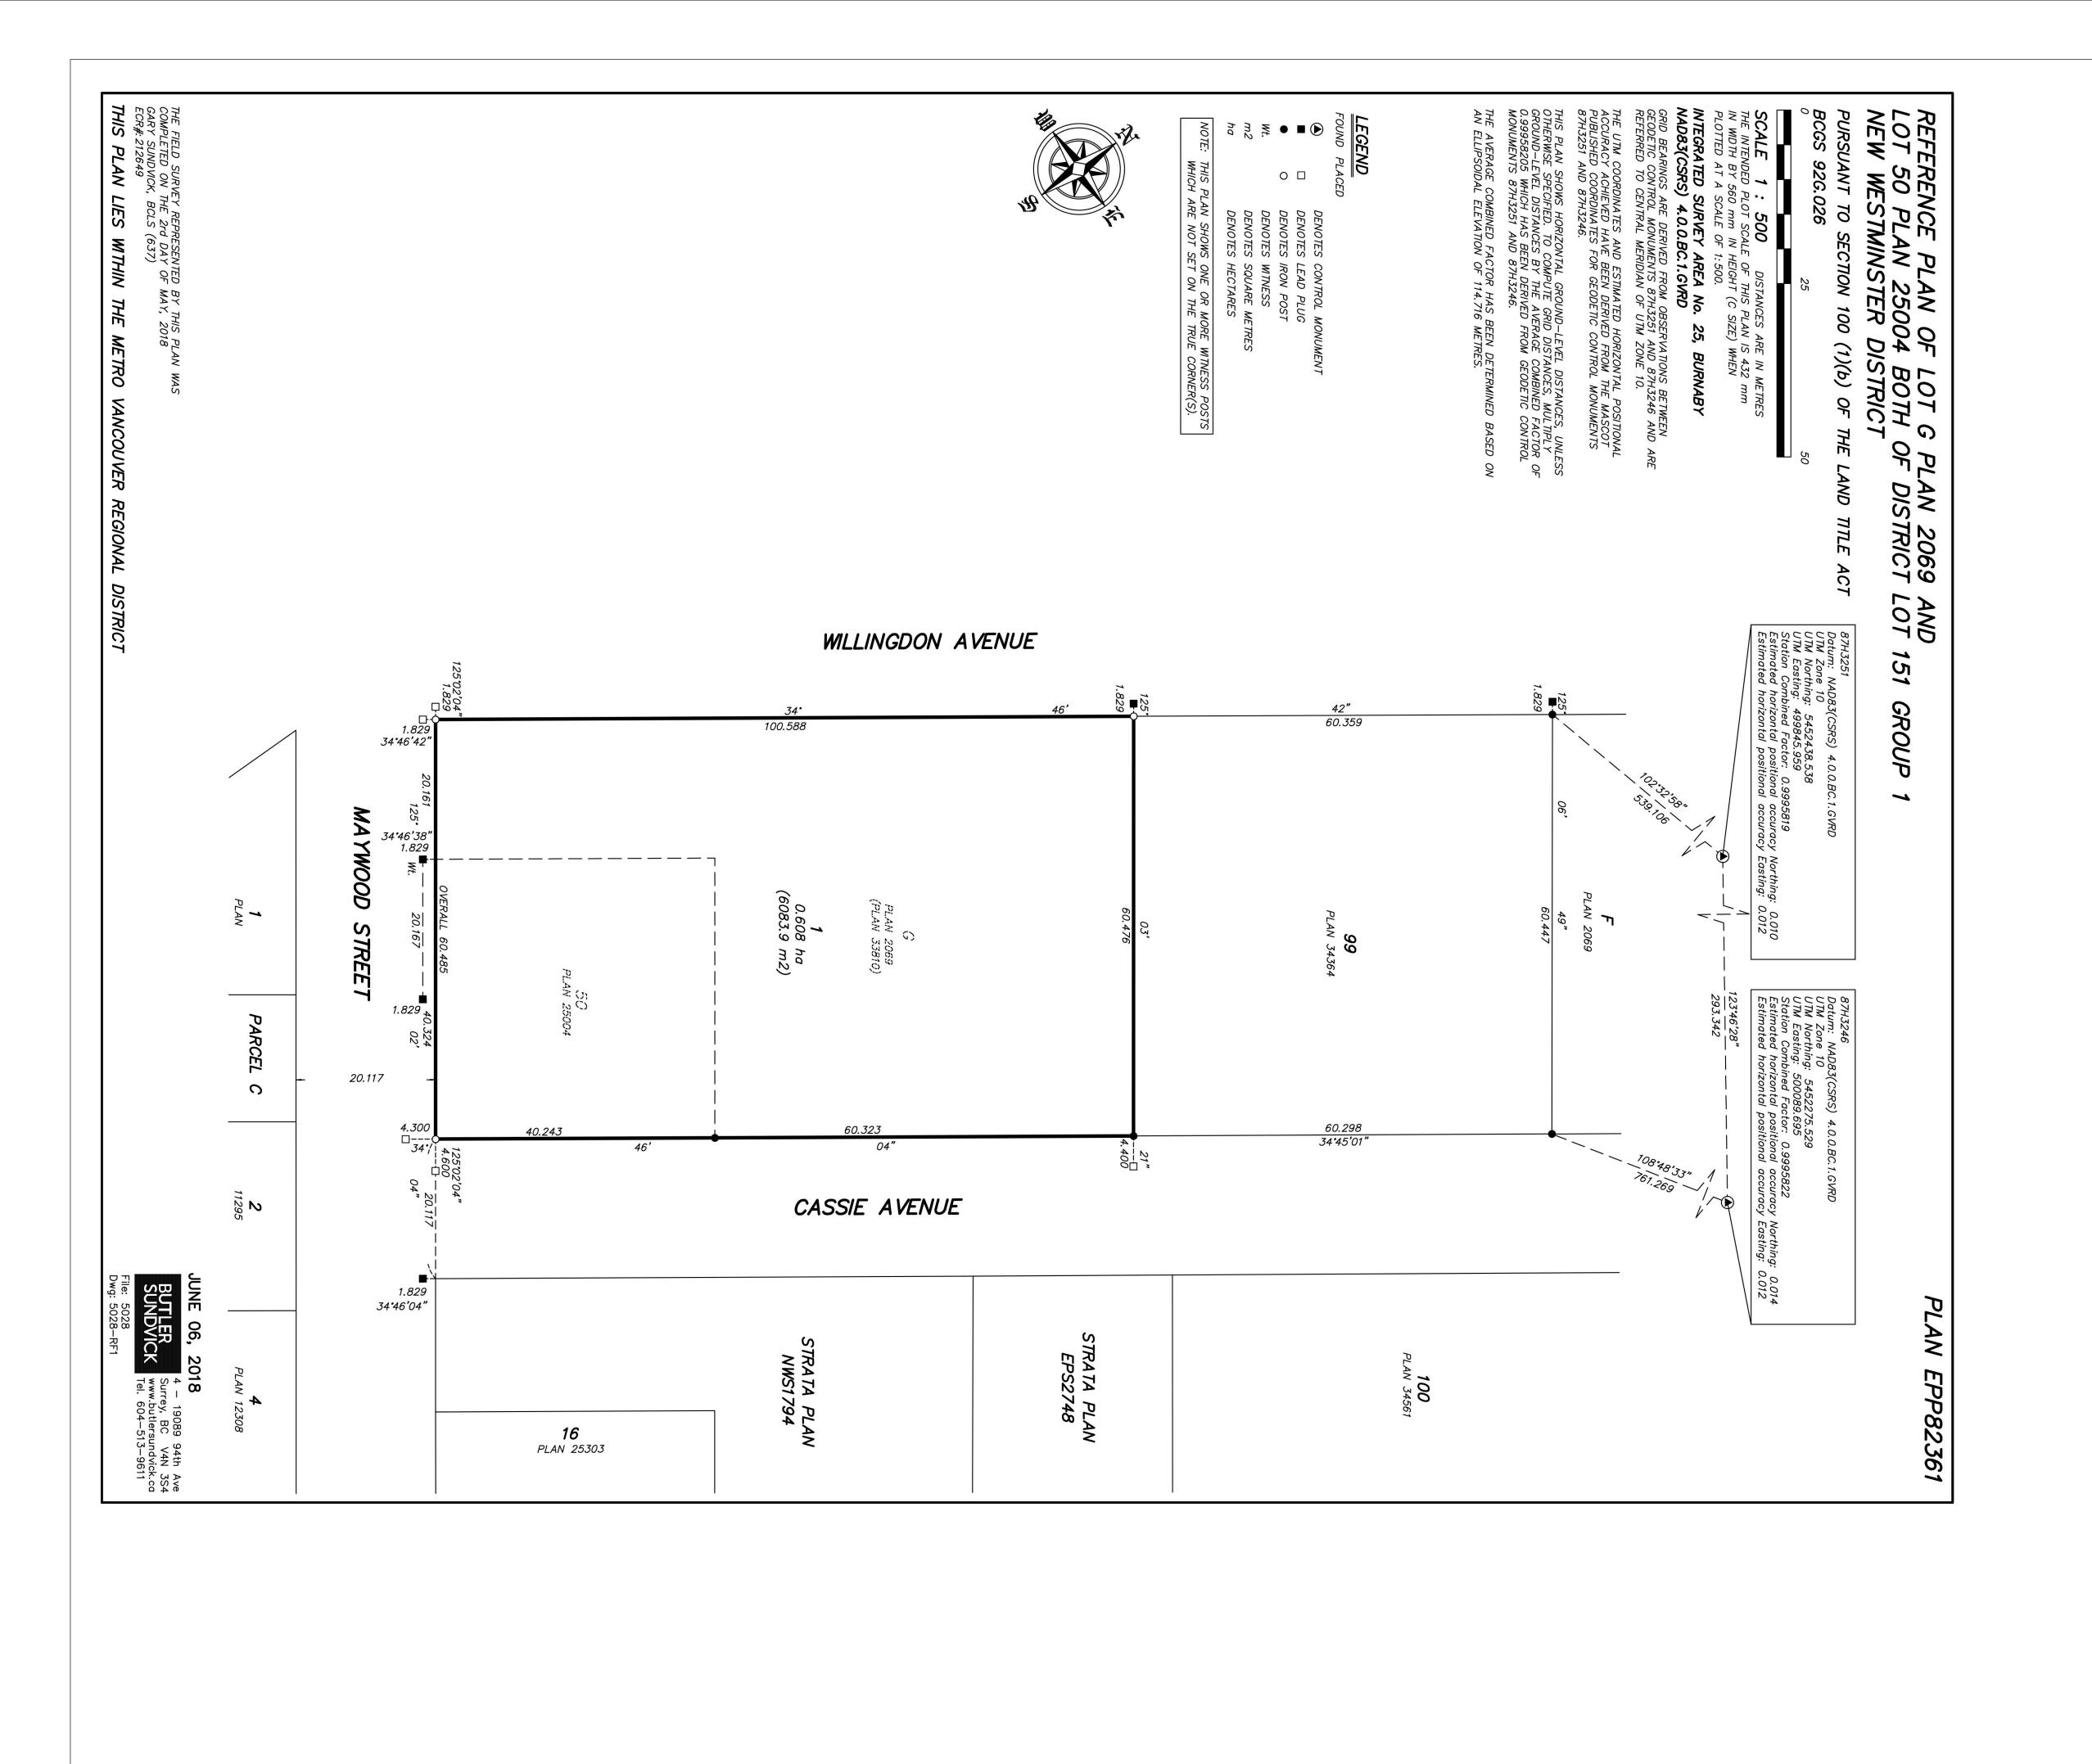

REVISIONS

NO. DATE DESCRIPTION

WILLINGDON

SUITABLE PLAN OF DEVELOPMENT - REVIEW

SURVEY

DATE DRAWN BY CHECKED BY SCALE

17067 JOB NUMBER

A-0.05a

139 EAST 8TH AVENUE TEL 604 736 1156 VANCOUVER, BC CANADA V5T 1R8 FAX 604 731 5279 COPYRIGHT RESERVED: THIS PLAN AND DESIGN ARE AND AT ALL TIMES REMAIN THE EXCLUSIVE PROPERTY OF GBL ARCHITECTS INC. AND MAY NOT BE USED OR REPRODUCED WITHOUT THEIR WRITTEN