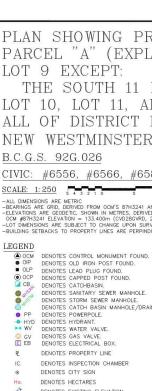

## Marlborough 6556 Marlborough Avenue Burnaby, V5H 3M1

VIEW FROM MARLBOROUGH STREET

VIEW FROM GRIMMER STREET

Marlborough 6556 Marlborough Avenue Burnaby, V5H 3M1

WESTMINSTER DISTRICT, PLAN 1520 NEW WESTMINSTER DISTRICT, PLAN 1520 GROUP 1, NEW 152, GROUP 1, N JN 152, 6. 1520 1520 1520 0 DIS S LANATORY PLAN WESTMINSTER DI WESTMINSTER DI WESTMINSTER DI 0 8 0 1, NEW 1, NEW NEW (EX SOUTH 11 FEET DT 152, GROUP DT 152, GROUP 1 DT 152, GROUP T LOT T LOT T01 EPT ISTRI TRI 0 101 101 101 101

| - 16 -12 -8   |        | 6                                    | 16       | 100.0    | 32 |       | 48             |       |  |
|---------------|--------|--------------------------------------|----------|----------|----|-------|----------------|-------|--|
| <u>BCGS :</u> | 926026 | 26                                   |          |          |    |       |                |       |  |
| PID :         | ADDR   | ADDRESS :                            |          |          |    | V.    | AREA :         |       |  |
|               |        |                                      |          |          |    | SQ. M | SQ. M. SQ. FT. | 2. FT |  |
| 002-739-097   | 6596   | 6596 MARLBOROUGH AVENUE, BURNABY, BC | A VENUE, | BURNABY, | BC | 786.6 |                | 8,467 |  |
| 012-196-401   | 6580   | 6580 MARLBOROUGH AVENUE, BURNABY, BC | A VENUE, | BURNABY, | BC | 563.0 |                | 6,060 |  |
| 012-196-428   | 6580   | 6580 MARLBOROUGH AVENUE, BURNABY, BC | A VENUE, | BURNABY, | BC | 837.6 |                | 9,016 |  |
| 003-308-928   | 6566   | 6566 MARLBORDUGH AVENUE, BURNABY, BC | A VENUE, | BURNABY, | BC | 511.2 |                | 5,503 |  |
| 816-893-318   | 6556   | 6556 MARLBOROUGH AVENUE, BURNABY, BC | A VENUE, | BURNABY, | BC | 674.5 |                | 7,260 |  |
| ZONING :      | FMA    |                                      |          |          |    |       |                |       |  |

This PLJ This DO This DO This DO This DO INTENDEC

ААЯГВОВОИСН АУЕИИЕ

Marlborough 6556 Marlborough Avenue Burnaby, V5H 3M1