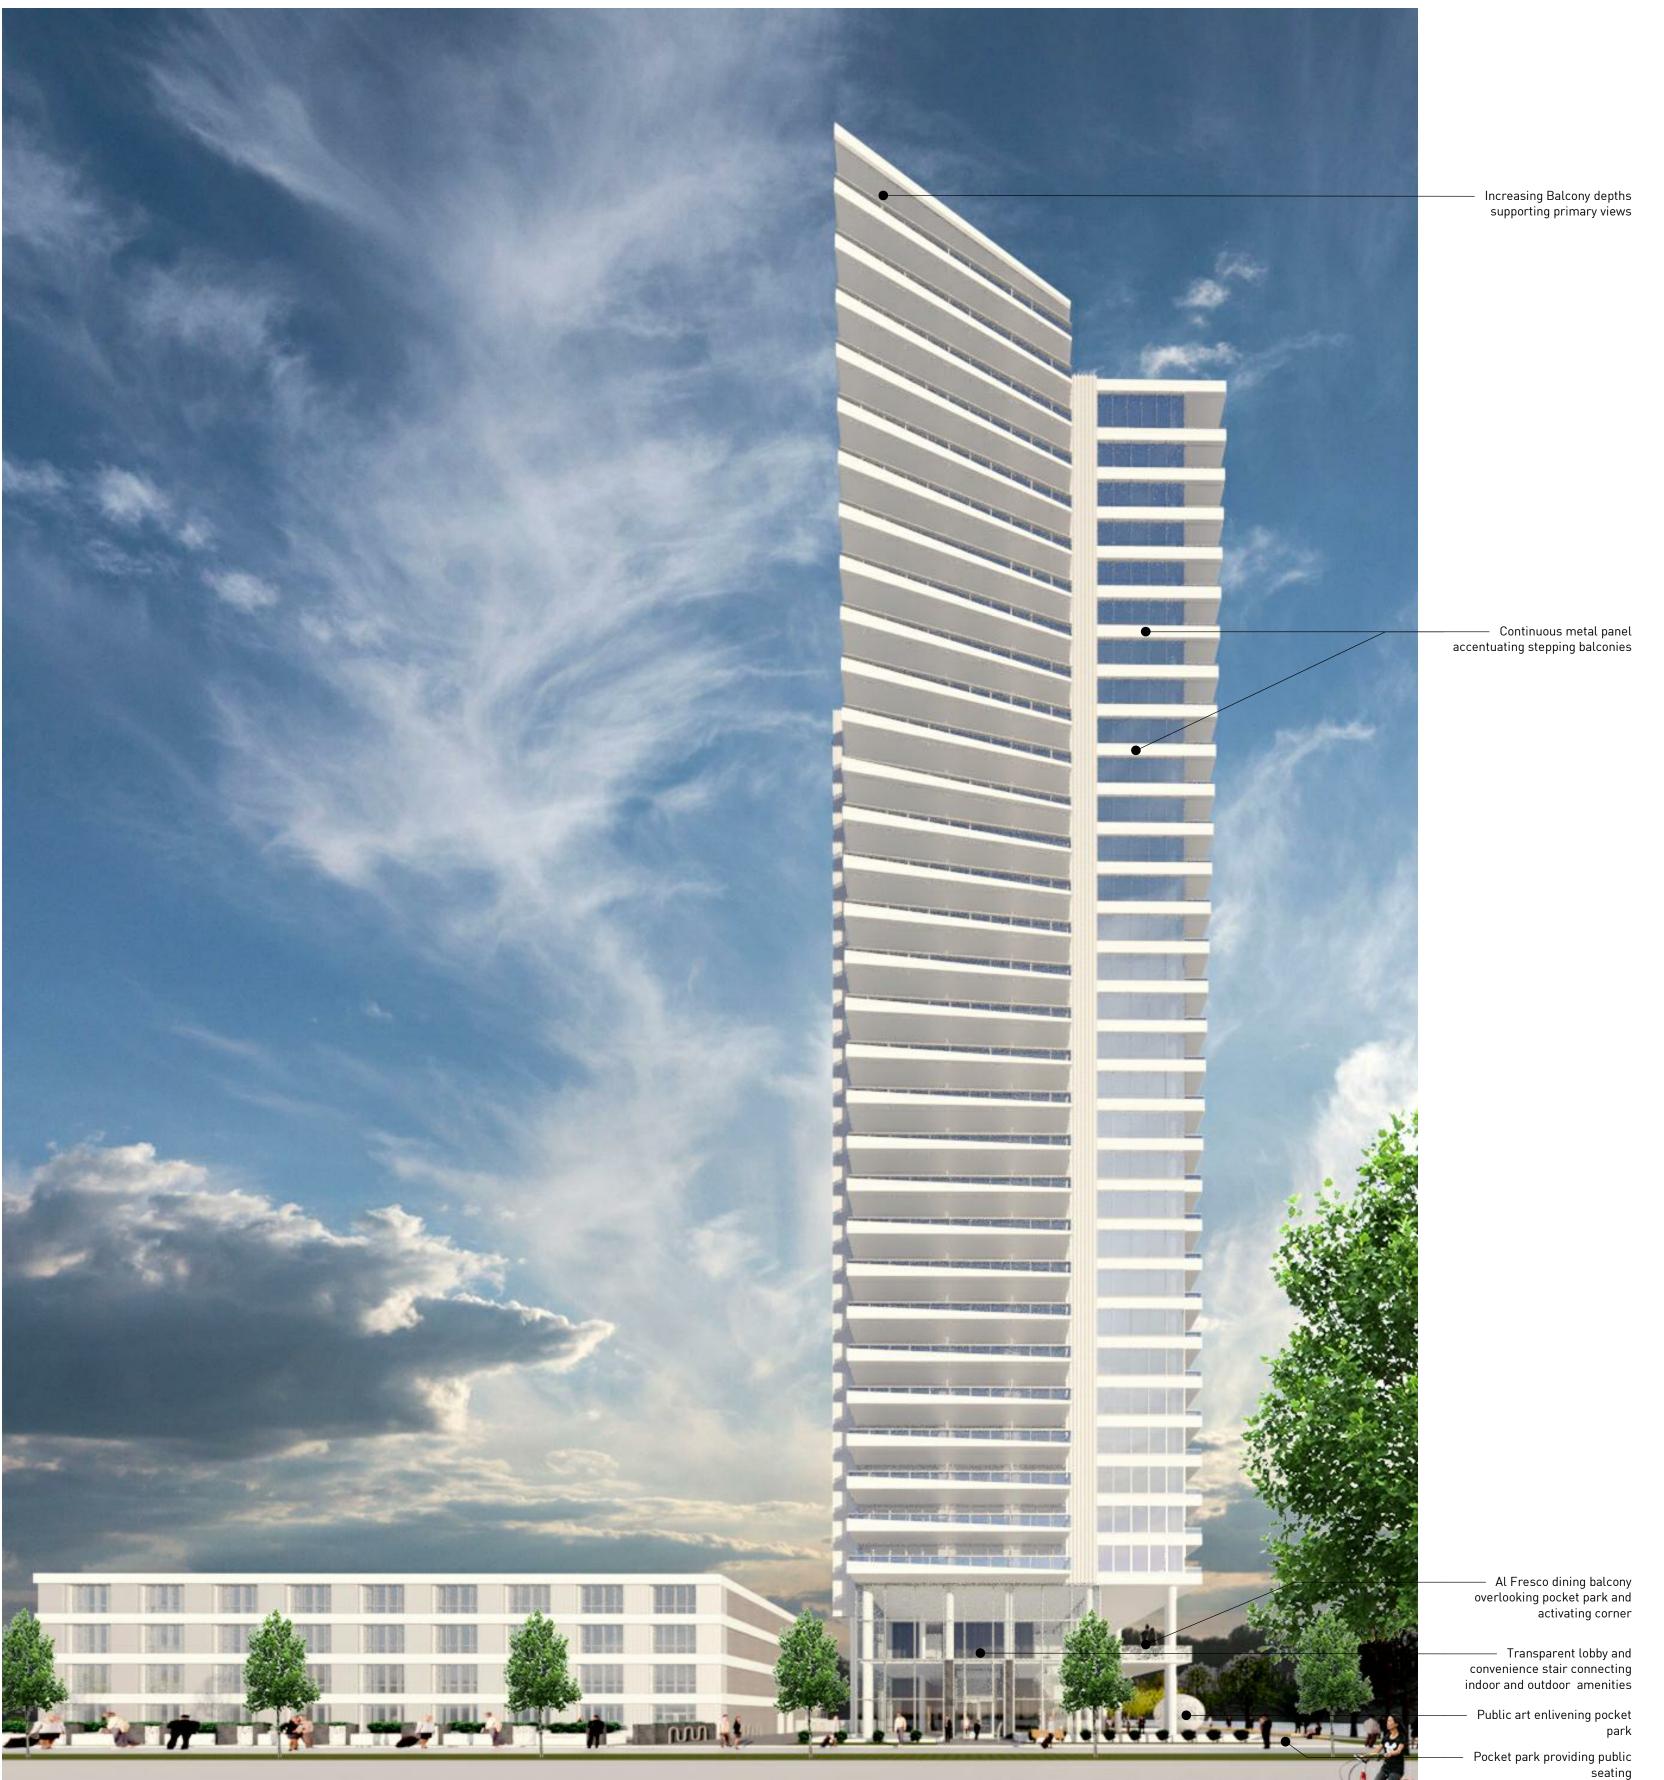

BALCONY EXPRESSION Generous balconies provide indoor-outdoor living. The depth of the balconies extend towards the top of the building to take advantage of the predominant views towards the north-shore mountains and Mount Baker. The gradual stepping creates a dynamic tower appearance, simple and elegant.

A-00.05

VIEW FROM SOUTH-WEST