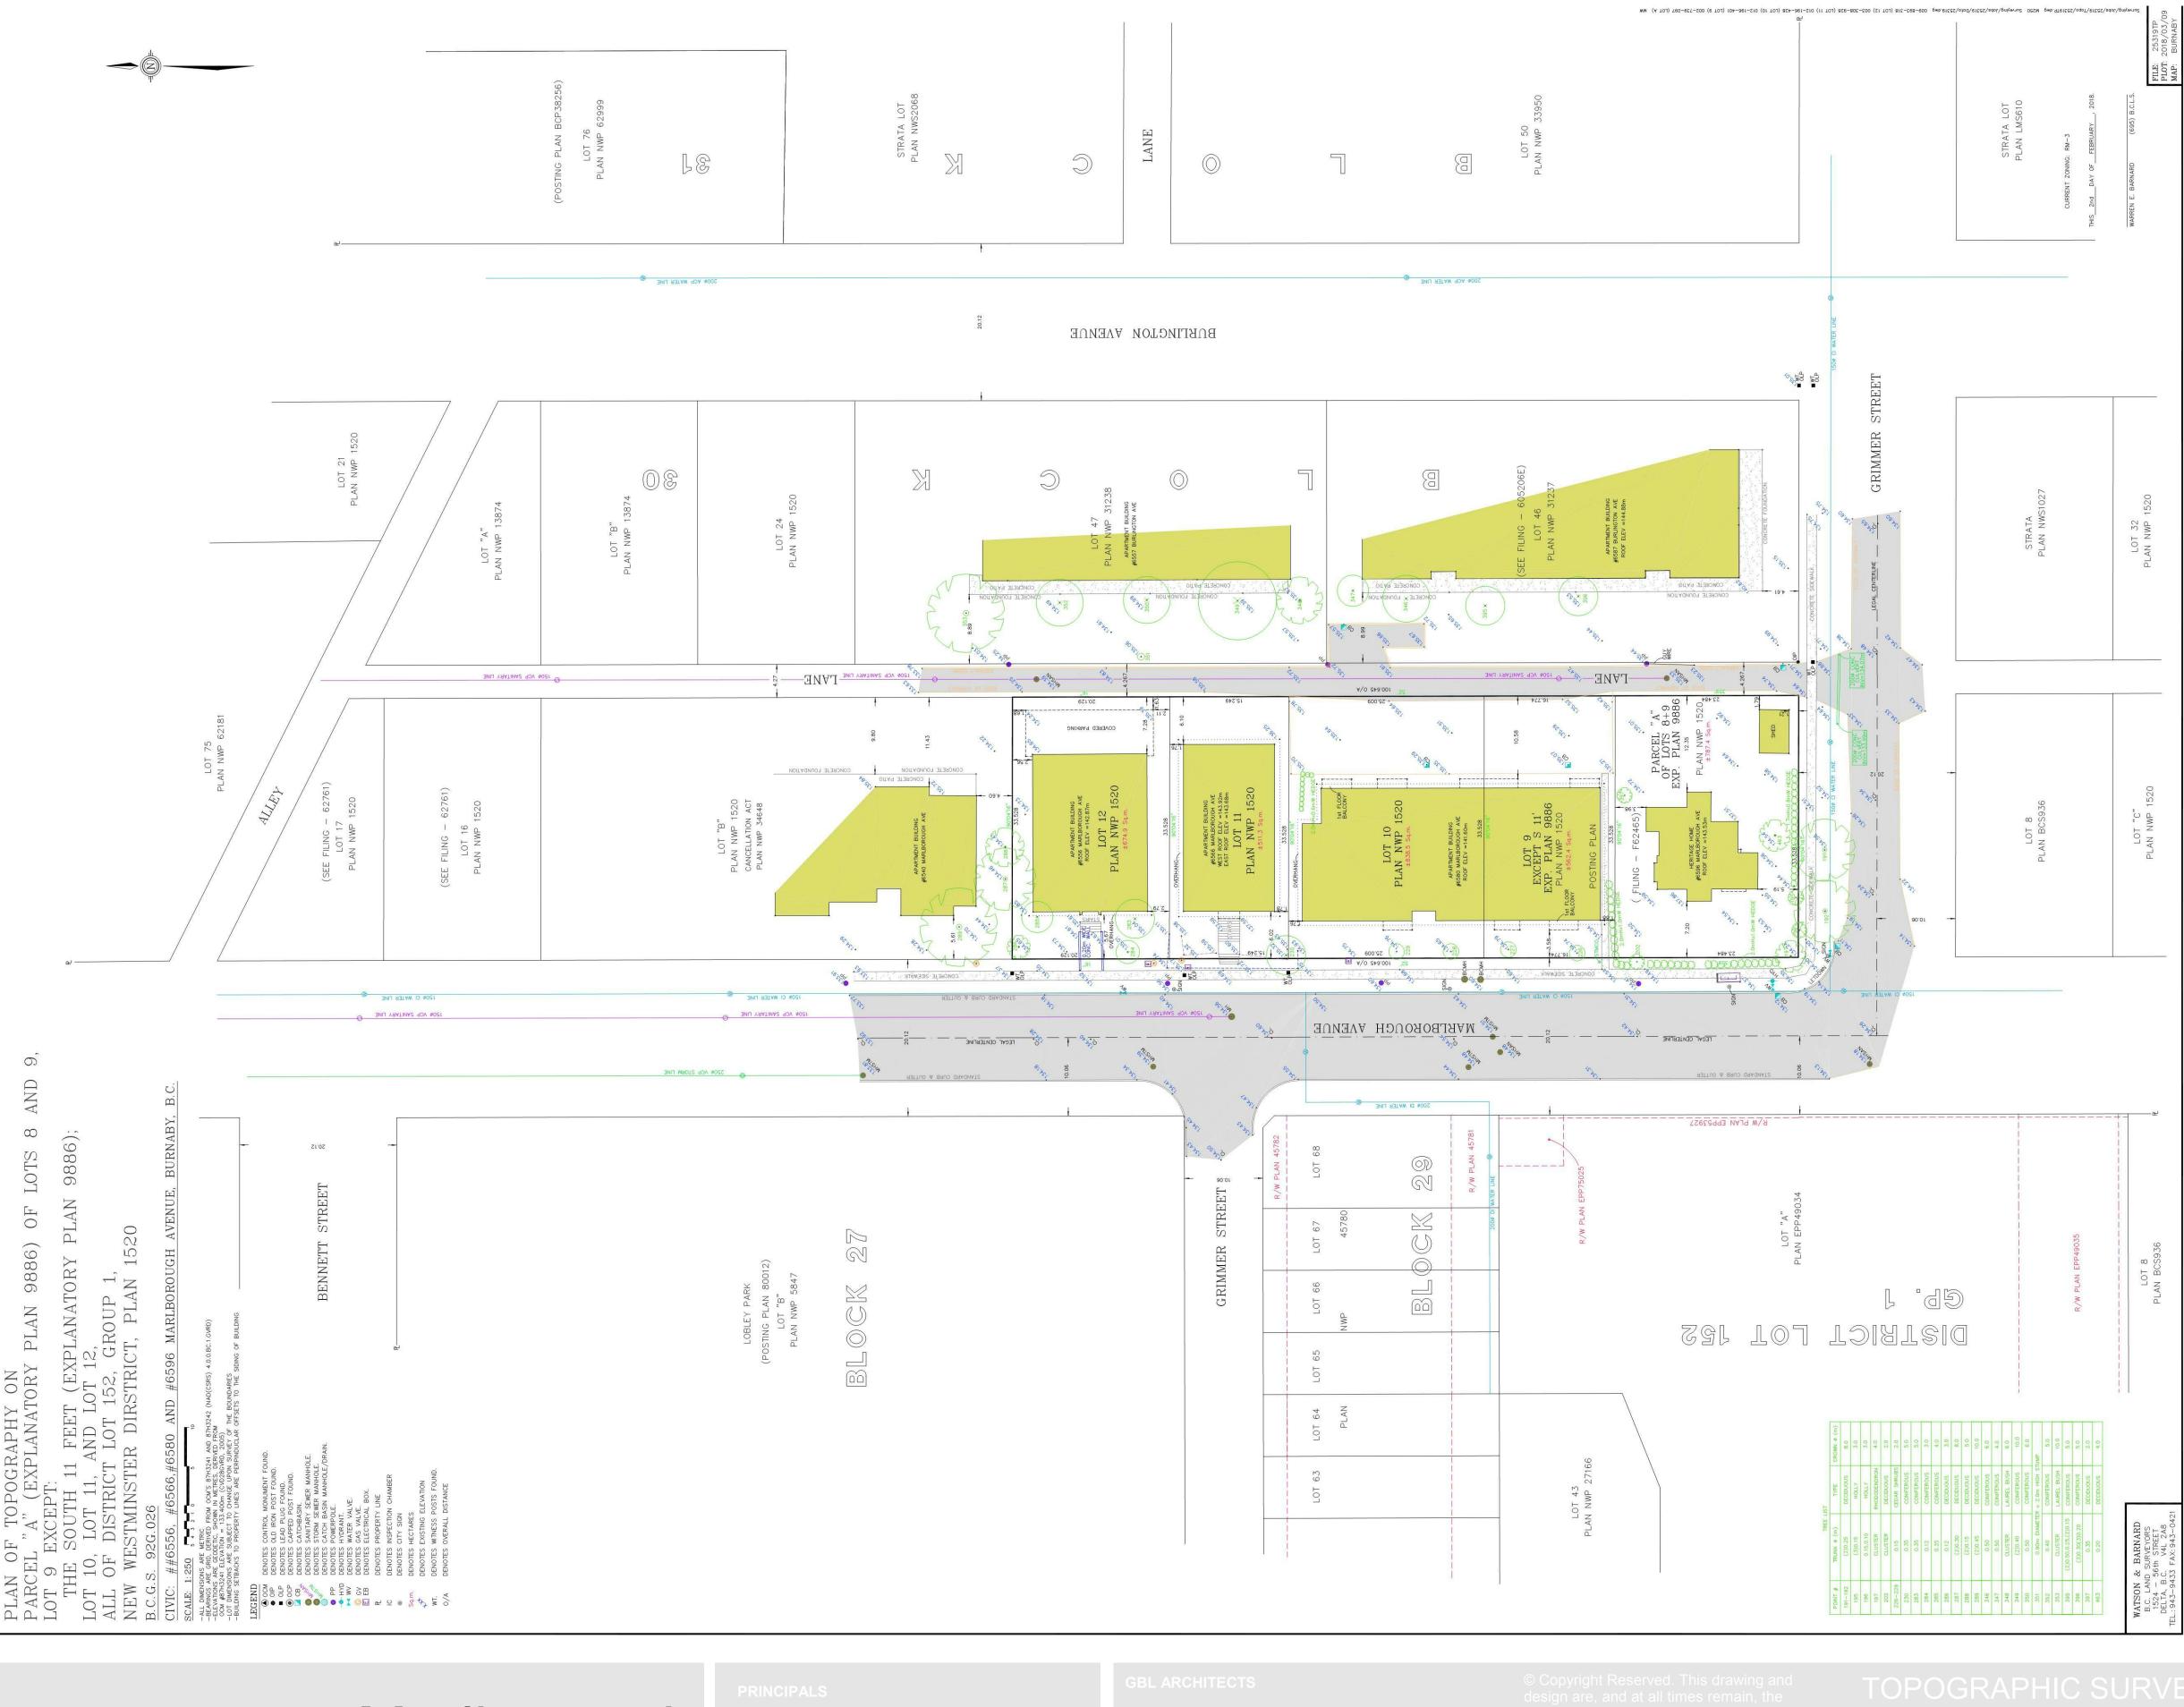

## Marlborough 6556 Marlborough Avenue Burnaby, V5H 3M1

VIEW FROM MARLBOROUGH STREET

VIEW FROM GRIMMER STREET

Marlborough 6556 Marlborough Avenue Burnaby, V5H 3M1

WESTMINSTER DISTRICT, PLAN 1520 NEW WESTMINSTER DISTRICT, PLAN 1520 GROUP 1, NEW 152, GROUP 1, N JN 152, 6. 1520 1520 1520 0 DIS S LANATORY PLAN WESTMINSTER DI WESTMINSTER DI WESTMINSTER DI 0 8 0 1, NEW 1, NEW NEW (EX SOUTH 11 FEET DT 152, GROUP DT 152, GROUP 1 DT 152, GROUP T LOT T LOT T01 EPT ISTRI TRI 0 101 101 101 101

| - 16 -12 -8   |        | 6                                    | 16       | 100.0    | 32 |       | 48             |       |  |
|---------------|--------|--------------------------------------|----------|----------|----|-------|----------------|-------|--|
| <u>BCGS :</u> | 926026 | 26                                   |          |          |    |       |                |       |  |
| PID :         | ADDR   | ADDRESS :                            |          |          |    | V.    | AREA :         |       |  |
|               |        |                                      |          |          |    | SQ. M | SQ. M. SQ. FT. | 2. FT |  |
| 002-739-097   | 6596   | 6596 MARLBOROUGH AVENUE, BURNABY, BC | A VENUE, | BURNABY, | BC | 786.6 |                | 8,467 |  |
| 012-196-401   | 6580   | 6580 MARLBOROUGH AVENUE, BURNABY, BC | A VENUE, | BURNABY, | BC | 563.0 |                | 6,060 |  |
| 012-196-428   | 6580   | 6580 MARLBOROUGH AVENUE, BURNABY, BC | A VENUE, | BURNABY, | BC | 837.6 |                | 9,016 |  |
| 003-308-928   | 6566   | 6566 MARLBORDUGH AVENUE, BURNABY, BC | A VENUE, | BURNABY, | BC | 511.2 |                | 5,503 |  |
| 816-893-318   | 6556   | 6556 MARLBOROUGH AVENUE, BURNABY, BC | A VENUE, | BURNABY, | BC | 674.5 |                | 7,260 |  |
| ZONING :      | FMA    |                                      |          |          |    |       |                |       |  |

This PLJ This DO This DO This DO This DO INTENDEC

ААЯГВОВОИСН АУЕИИЕ

Marlborough 6556 Marlborough Avenue Burnaby, V5H 3M1