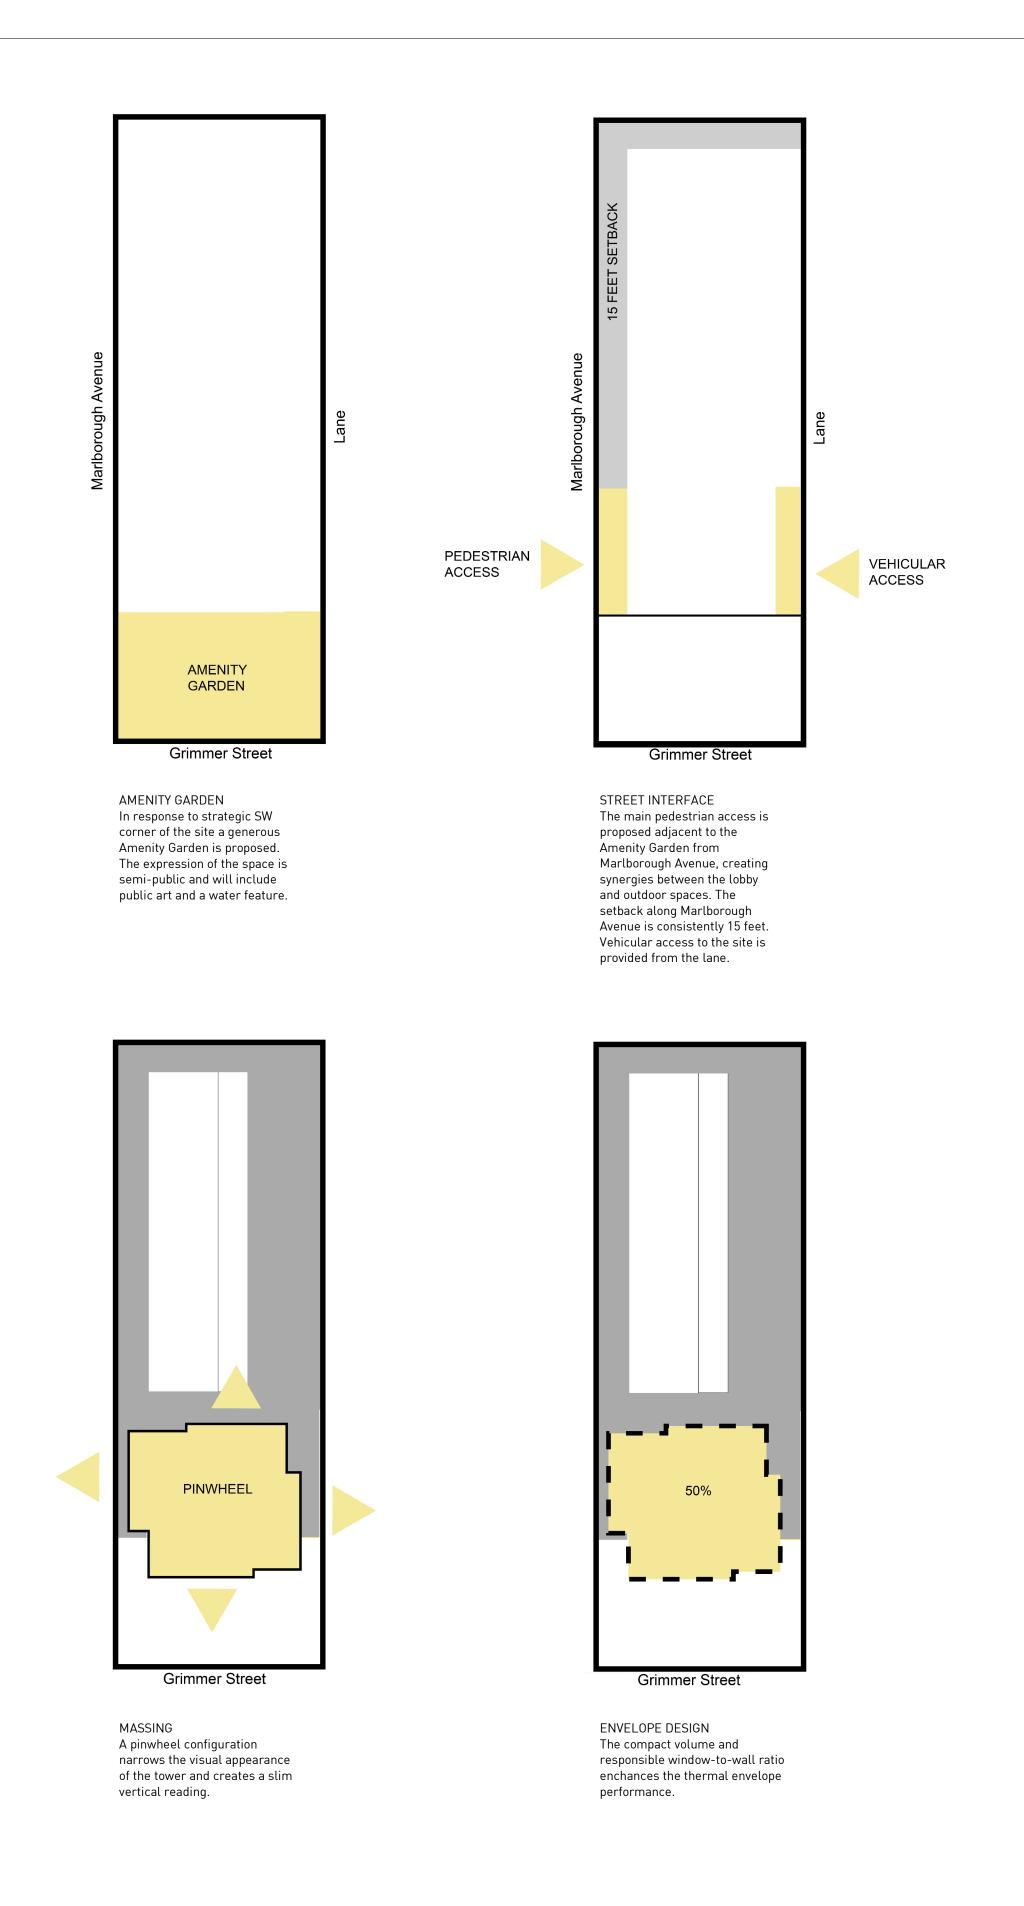

### Marlborough 6556 Marlborough Avenue Burnaby, V5H 3M1

TOWER PLACEMENT The tower is placed in the south portion of the site, minimizing overshadowing of Lobley Park and emphasizing the intersection of Marlborough Avenue and Grimmer Street.