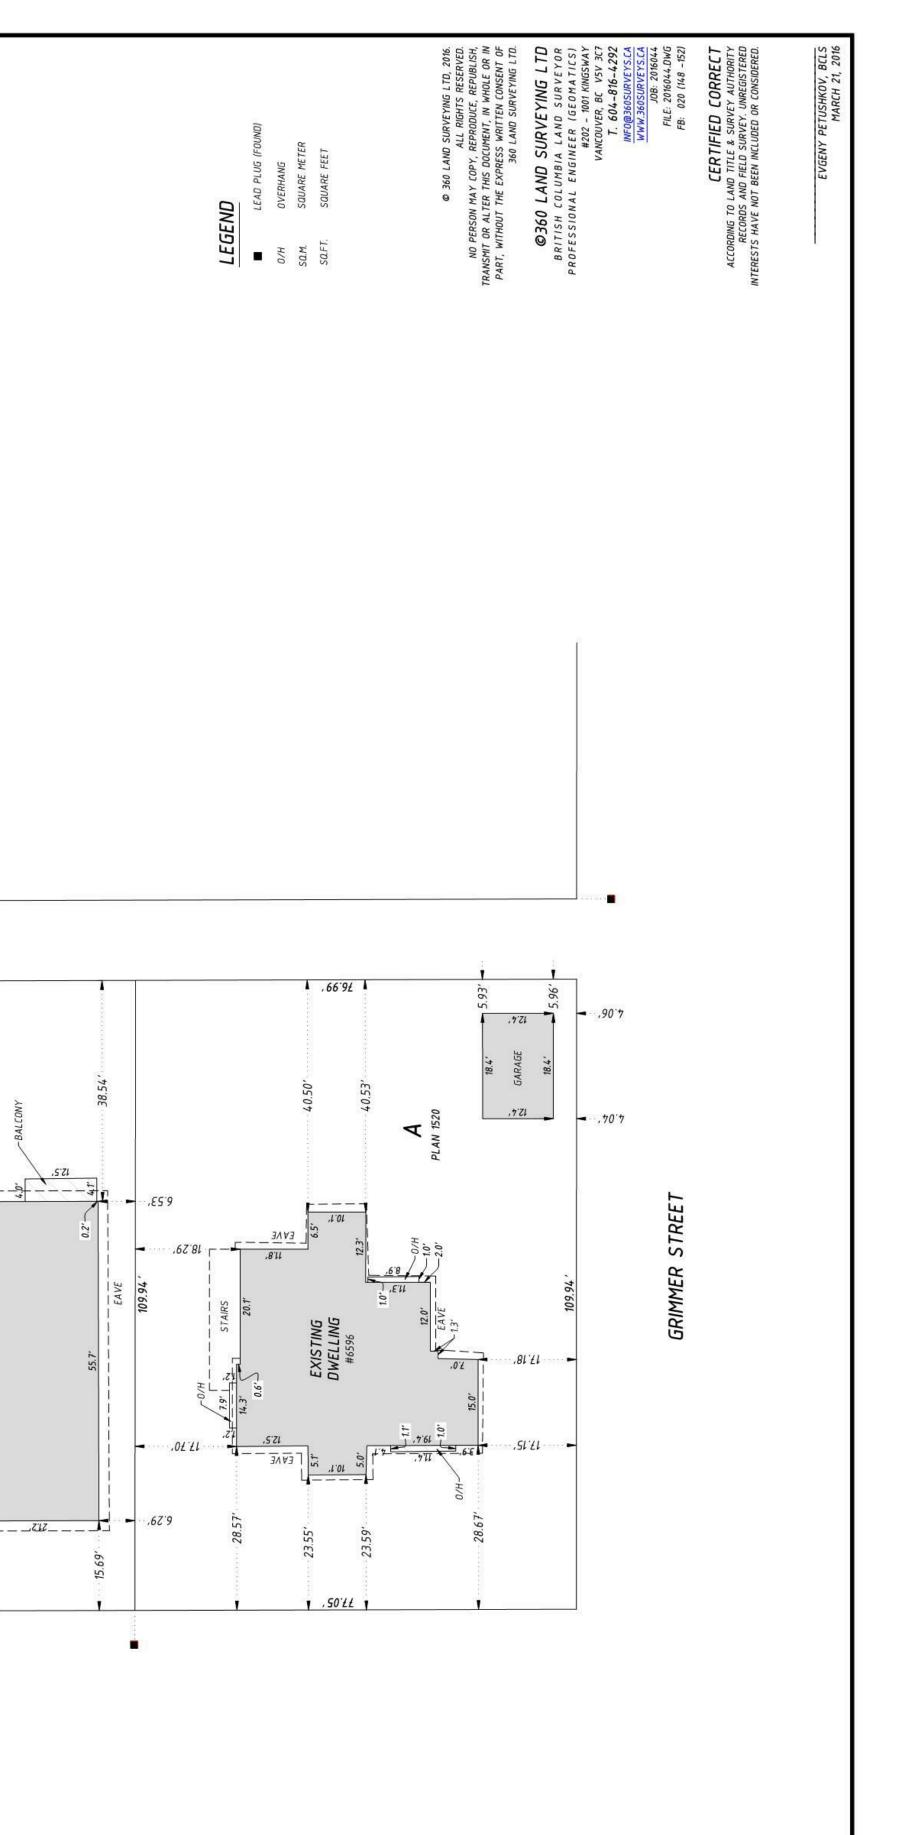

| - 16 -12 -8   |        | 6                                    | 16       | 100.0    | 32 |       | 48             |       |  |
|---------------|--------|--------------------------------------|----------|----------|----|-------|----------------|-------|--|
| <u>BCGS :</u> | 926026 | 26                                   |          |          |    |       |                |       |  |
| PID :         | ADDR   | ADDRESS :                            |          |          |    | V.    | AREA :         |       |  |
|               |        |                                      |          |          |    | SQ. M | SQ. M. SQ. FT. | 2. FT |  |
| 002-739-097   | 6596   | 6596 MARLBOROUGH AVENUE, BURNABY, BC | A VENUE, | BURNABY, | BC | 786.6 |                | 8,467 |  |
| 012-196-401   | 6580   | 6580 MARLBOROUGH AVENUE, BURNABY, BC | A VENUE, | BURNABY, | BC | 563.0 |                | 6,060 |  |
| 012-196-428   | 6580   | 6580 MARLBOROUGH AVENUE, BURNABY, BC | A VENUE, | BURNABY, | BC | 837.6 |                | 9,016 |  |
| 003-308-928   | 6566   | 6566 MARLBORDUGH AVENUE, BURNABY, BC | A VENUE, | BURNABY, | BC | 511.2 |                | 5,503 |  |
| 816-893-318   | 6556   | 6556 MARLBOROUGH AVENUE, BURNABY, BC | A VENUE, | BURNABY, | BC | 674.5 |                | 7,260 |  |
| ZONING :      | FMA    |                                      |          |          |    |       |                |       |  |

## 10/21/2019 3:35:33

Marlborough 6556 Marlborough Avenue Burnaby, V5H 3M1

**A-00.09** 

1 0/2 1/20 1 9 3 PM