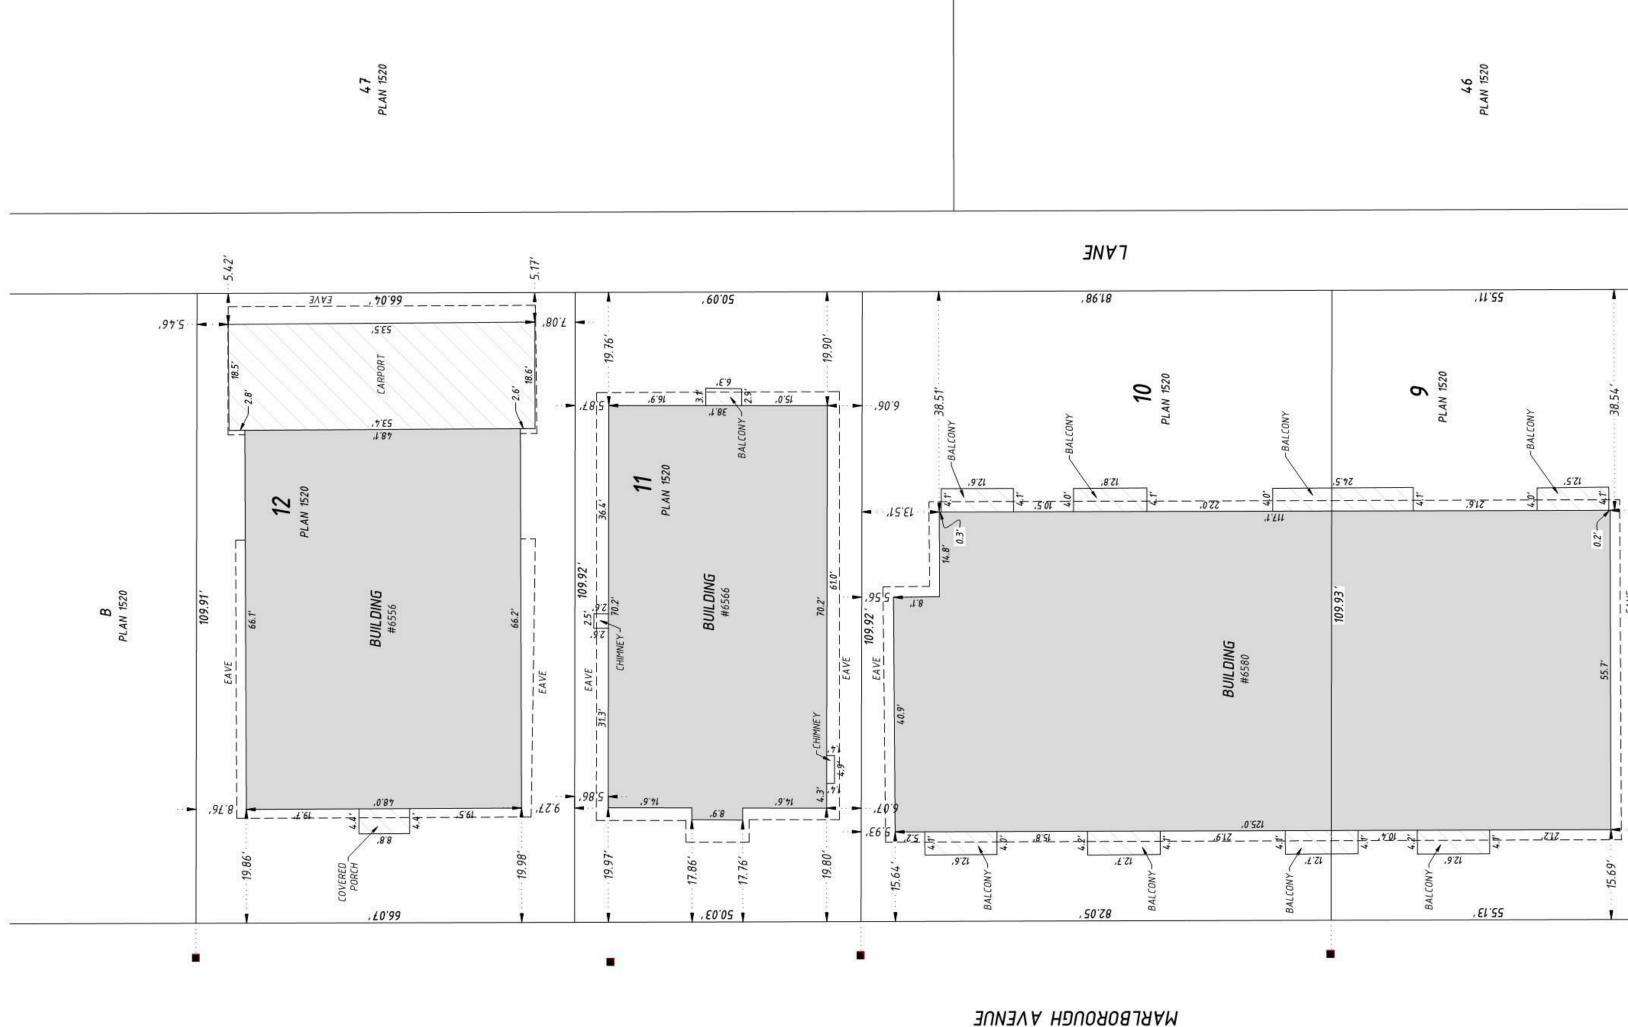

| - 16 -12 -8   |        | 6                                    | 16       | 100.0    | 32 |       | 48             |       |  |
|---------------|--------|--------------------------------------|----------|----------|----|-------|----------------|-------|--|
| <u>BCGS :</u> | 926026 | 26                                   |          |          |    |       |                |       |  |
| PID :         | ADDR   | ADDRESS :                            |          |          |    | V.    | AREA :         |       |  |
|               |        |                                      |          |          |    | SQ. M | SQ. M. SQ. FT. | 2. FT |  |
| 002-739-097   | 6596   | 6596 MARLBOROUGH AVENUE, BURNABY, BC | A VENUE, | BURNABY, | BC | 786.6 |                | 8,467 |  |
| 012-196-401   | 6580   | 6580 MARLBOROUGH AVENUE, BURNABY, BC | A VENUE, | BURNABY, | BC | 563.0 |                | 6,060 |  |
| 012-196-428   | 6580   | 6580 MARLBOROUGH AVENUE, BURNABY, BC | A VENUE, | BURNABY, | BC | 837.6 |                | 9,016 |  |
| 003-308-928   | 6566   | 6566 MARLBORDUGH AVENUE, BURNABY, BC | A VENUE, | BURNABY, | BC | 511.2 |                | 5,503 |  |
| 816-893-318   | 6556   | 6556 MARLBOROUGH AVENUE, BURNABY, BC | A VENUE, | BURNABY, | BC | 674.5 |                | 7,260 |  |
| ZONING :      | FMA    |                                      |          |          |    |       |                |       |  |

This PLJ This DO This DO This DO This DO INTENDEC

ААЯГВОВОИСН АУЕИИЕ

Marlborough 6556 Marlborough Avenue Burnaby, V5H 3M1