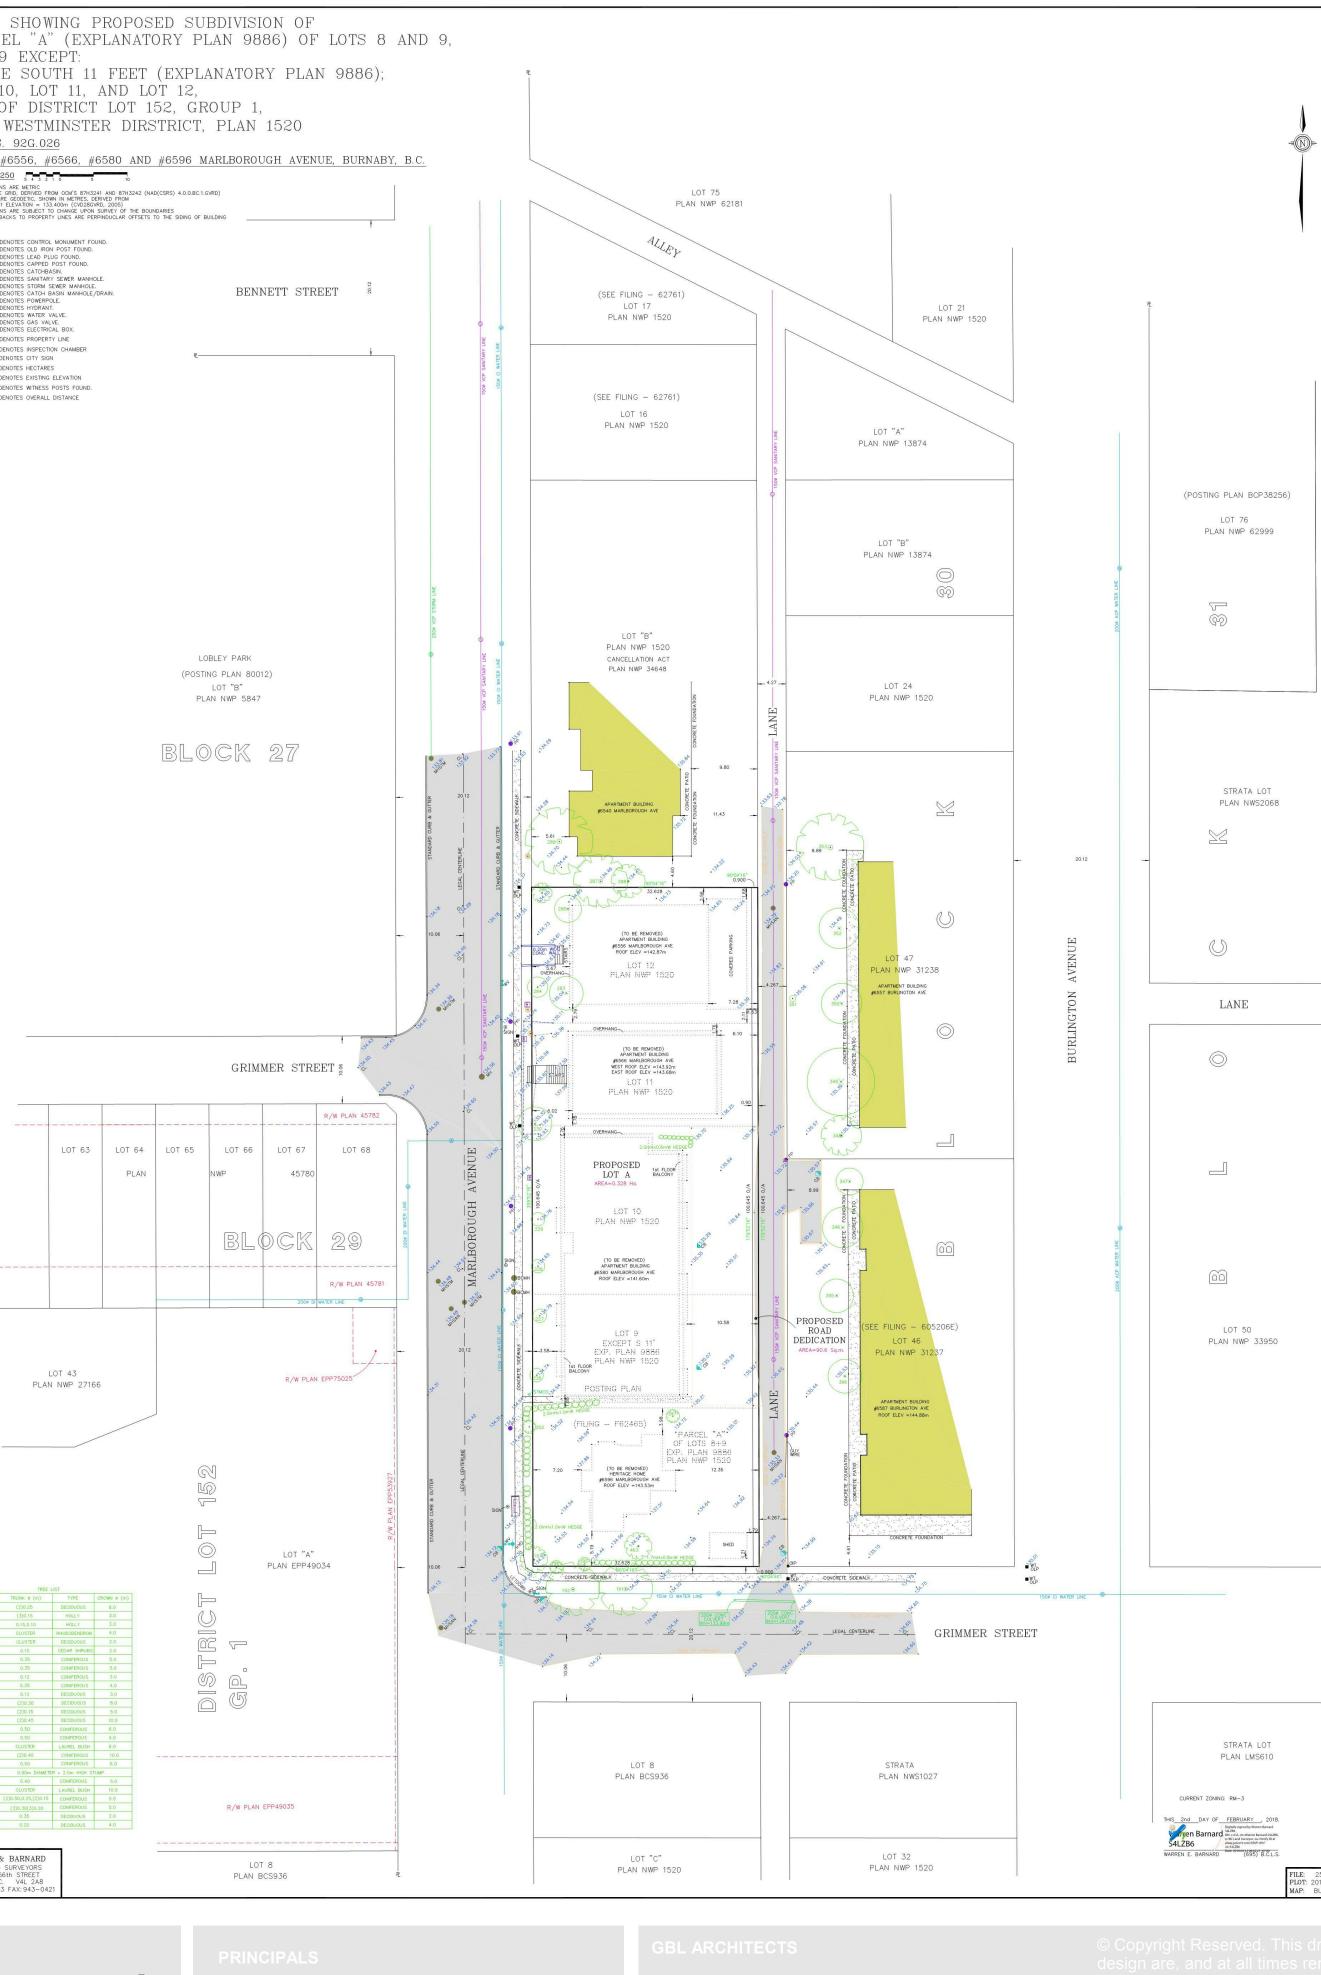

## Marlborough 6556 Marlborough Avenue Burnaby, V5H 3M1

VIEW FROM MARLBOROUGH STREET

VIEW FROM GRIMMER STREET

Marlborough 6556 Marlborough Avenue Burnaby, V5H 3M1

WESTMINSTER DISTRICT, PLAN 1520 NEW WESTMINSTER DISTRICT, PLAN 1520 GROUP 1, NEW 152, GROUP 1, N JN 152, 6. 1520 1520 1520 0 DIS S LANATORY PLAN WESTMINSTER DI WESTMINSTER DI WESTMINSTER DI 0 8 0 1, NEW 1, NEW NEW (EX SOUTH 11 FEET DT 152, GROUP DT 152, GROUP 1 DT 152, GROUP T LOT T LOT T01 EPT ISTRI TRI 0 101 101 101 101

| - 16 -12 -8   |        | 6                                    | 16       | 100.0    | 32 |       | 48             |       |  |
|---------------|--------|--------------------------------------|----------|----------|----|-------|----------------|-------|--|
| <u>BCGS :</u> | 926026 | 26                                   |          |          |    |       |                |       |  |
| PID :         | ADDR   | ADDRESS :                            |          |          |    | V.    | AREA :         |       |  |
|               |        |                                      |          |          |    | SQ. M | SQ. M. SQ. FT. | 2. FT |  |
| 002-739-097   | 6596   | 6596 MARLBOROUGH AVENUE, BURNABY, BC | A VENUE, | BURNABY, | BC | 786.6 |                | 8,467 |  |
| 012-196-401   | 6580   | 6580 MARLBOROUGH AVENUE, BURNABY, BC | A VENUE, | BURNABY, | BC | 563.0 |                | 6,060 |  |
| 012-196-428   | 6580   | 6580 MARLBOROUGH AVENUE, BURNABY, BC | A VENUE, | BURNABY, | BC | 837.6 |                | 9,016 |  |
| 003-308-928   | 6566   | 6566 MARLBORDUGH AVENUE, BURNABY, BC | A VENUE, | BURNABY, | BC | 511.2 |                | 5,503 |  |
| 816-893-318   | 6556   | 6556 MARLBOROUGH AVENUE, BURNABY, BC | A VENUE, | BURNABY, | BC | 674.5 |                | 7,260 |  |
| ZONING :      | FMA    |                                      |          |          |    |       |                |       |  |

This PLJ This DO This DO This DO This DO INTENDEC

ААЯГВОВОИСН АУЕИИЕ

Marlborough 6556 Marlborough Avenue Burnaby, V5H 3M1