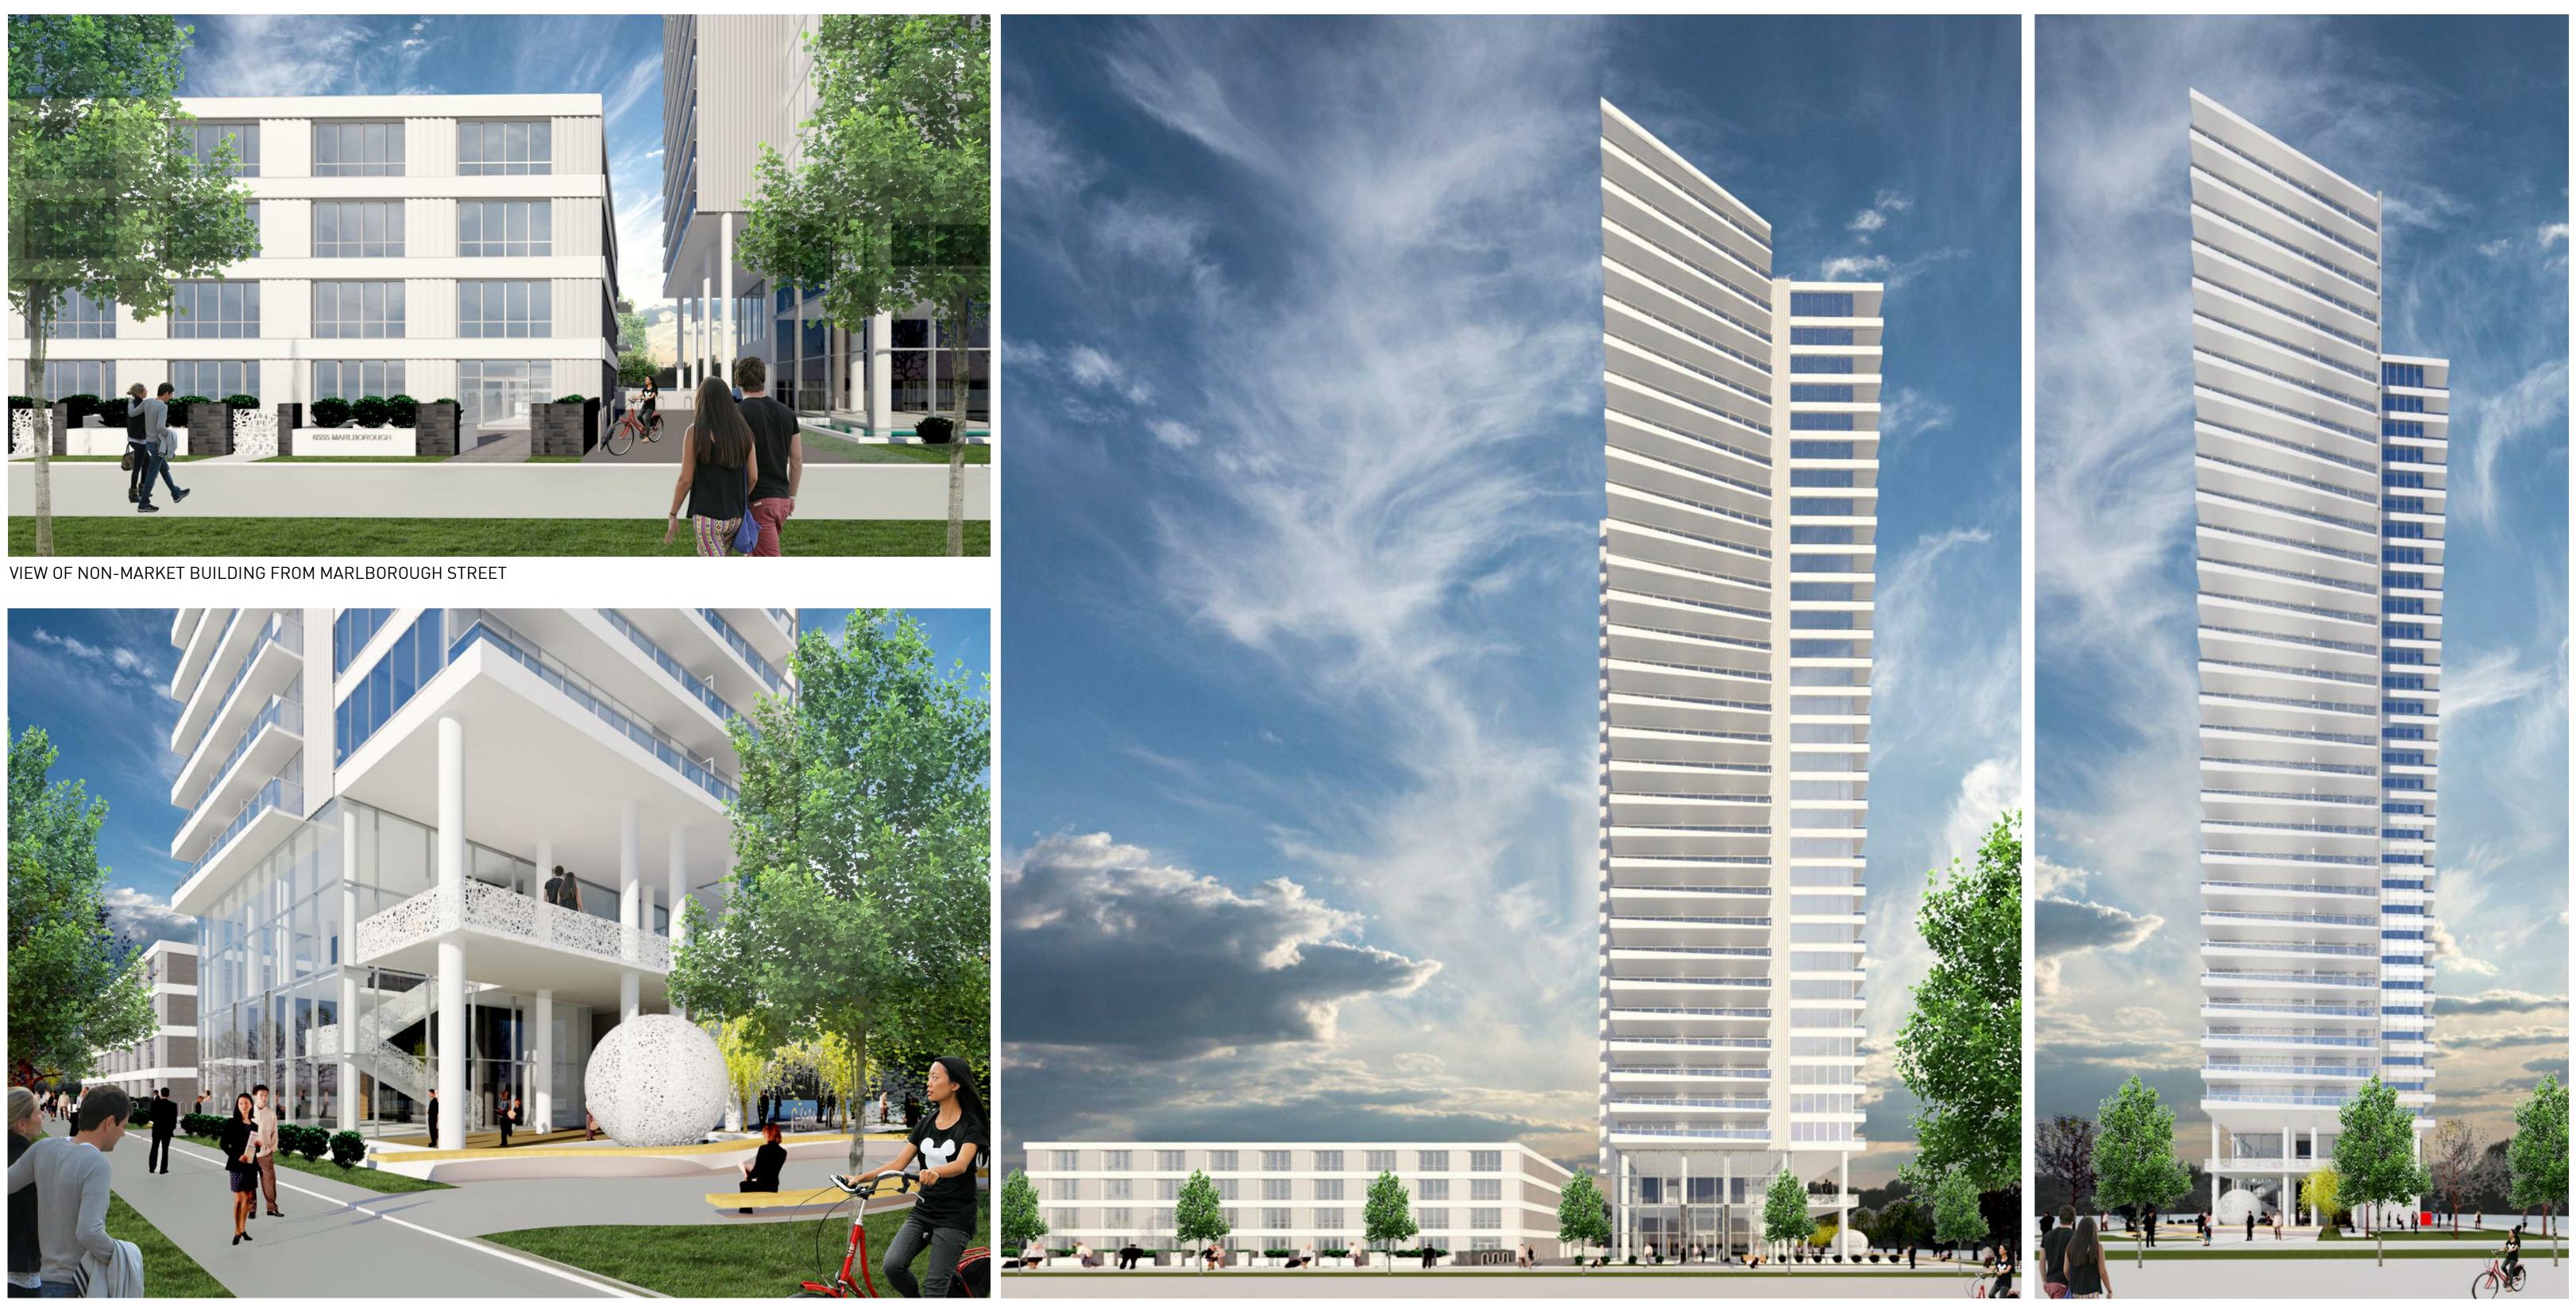

### Marlborough 6556 Marlborough Avenue Burnaby, V5H 3M1

TOWER PLACEMENT The tower is placed in the south portion of the site, minimizing overshadowing of Lobley Park and emphasizing the intersection of Marlborough Avenue and Grimmer Street.

BALCONY EXPRESSION Generous balconies provide indoor-outdoor living. The depth of the balconies extend towards the top of the building to take advantage of the predominant views towards the north-shore mountains and Mount Baker. The gradual stepping creates a dynamic tower appearance, simple and elegant.

## Marlborough 6556 Marlborough Avenue Burnaby, V5H 3M1

VIEW FROM MARLBOROUGH STREET

VIEW FROM GRIMMER STREET

Marlborough 6556 Marlborough Avenue Burnaby, V5H 3M1

WESTMINSTER DISTRICT, PLAN 1520 NEW WESTMINSTER DISTRICT, PLAN 1520 GROUP 1, NEW 152, GROUP 1, N JN 152, 6. 1520 1520 1520 0 DIS S LANATORY PLAN WESTMINSTER DI WESTMINSTER DI WESTMINSTER DI 0 8 0 1, NEW 1, NEW NEW (EX SOUTH 11 FEET DT 152, GROUP DT 152, GROUP 1 DT 152, GROUP T LOT T LOT T01 EPT ISTRI TRI 0 101 101 101 101