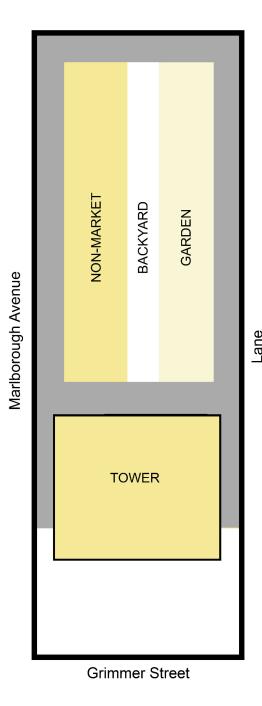

### Marlborough 6556 Marlborough Avenue Burnaby, V5H 3M1

TOWER PLACEMENT The tower is placed in the south portion of the site, minimizing overshadowing of Lobley Park and emphasizing the intersection of Marlborough Avenue and Grimmer Street.