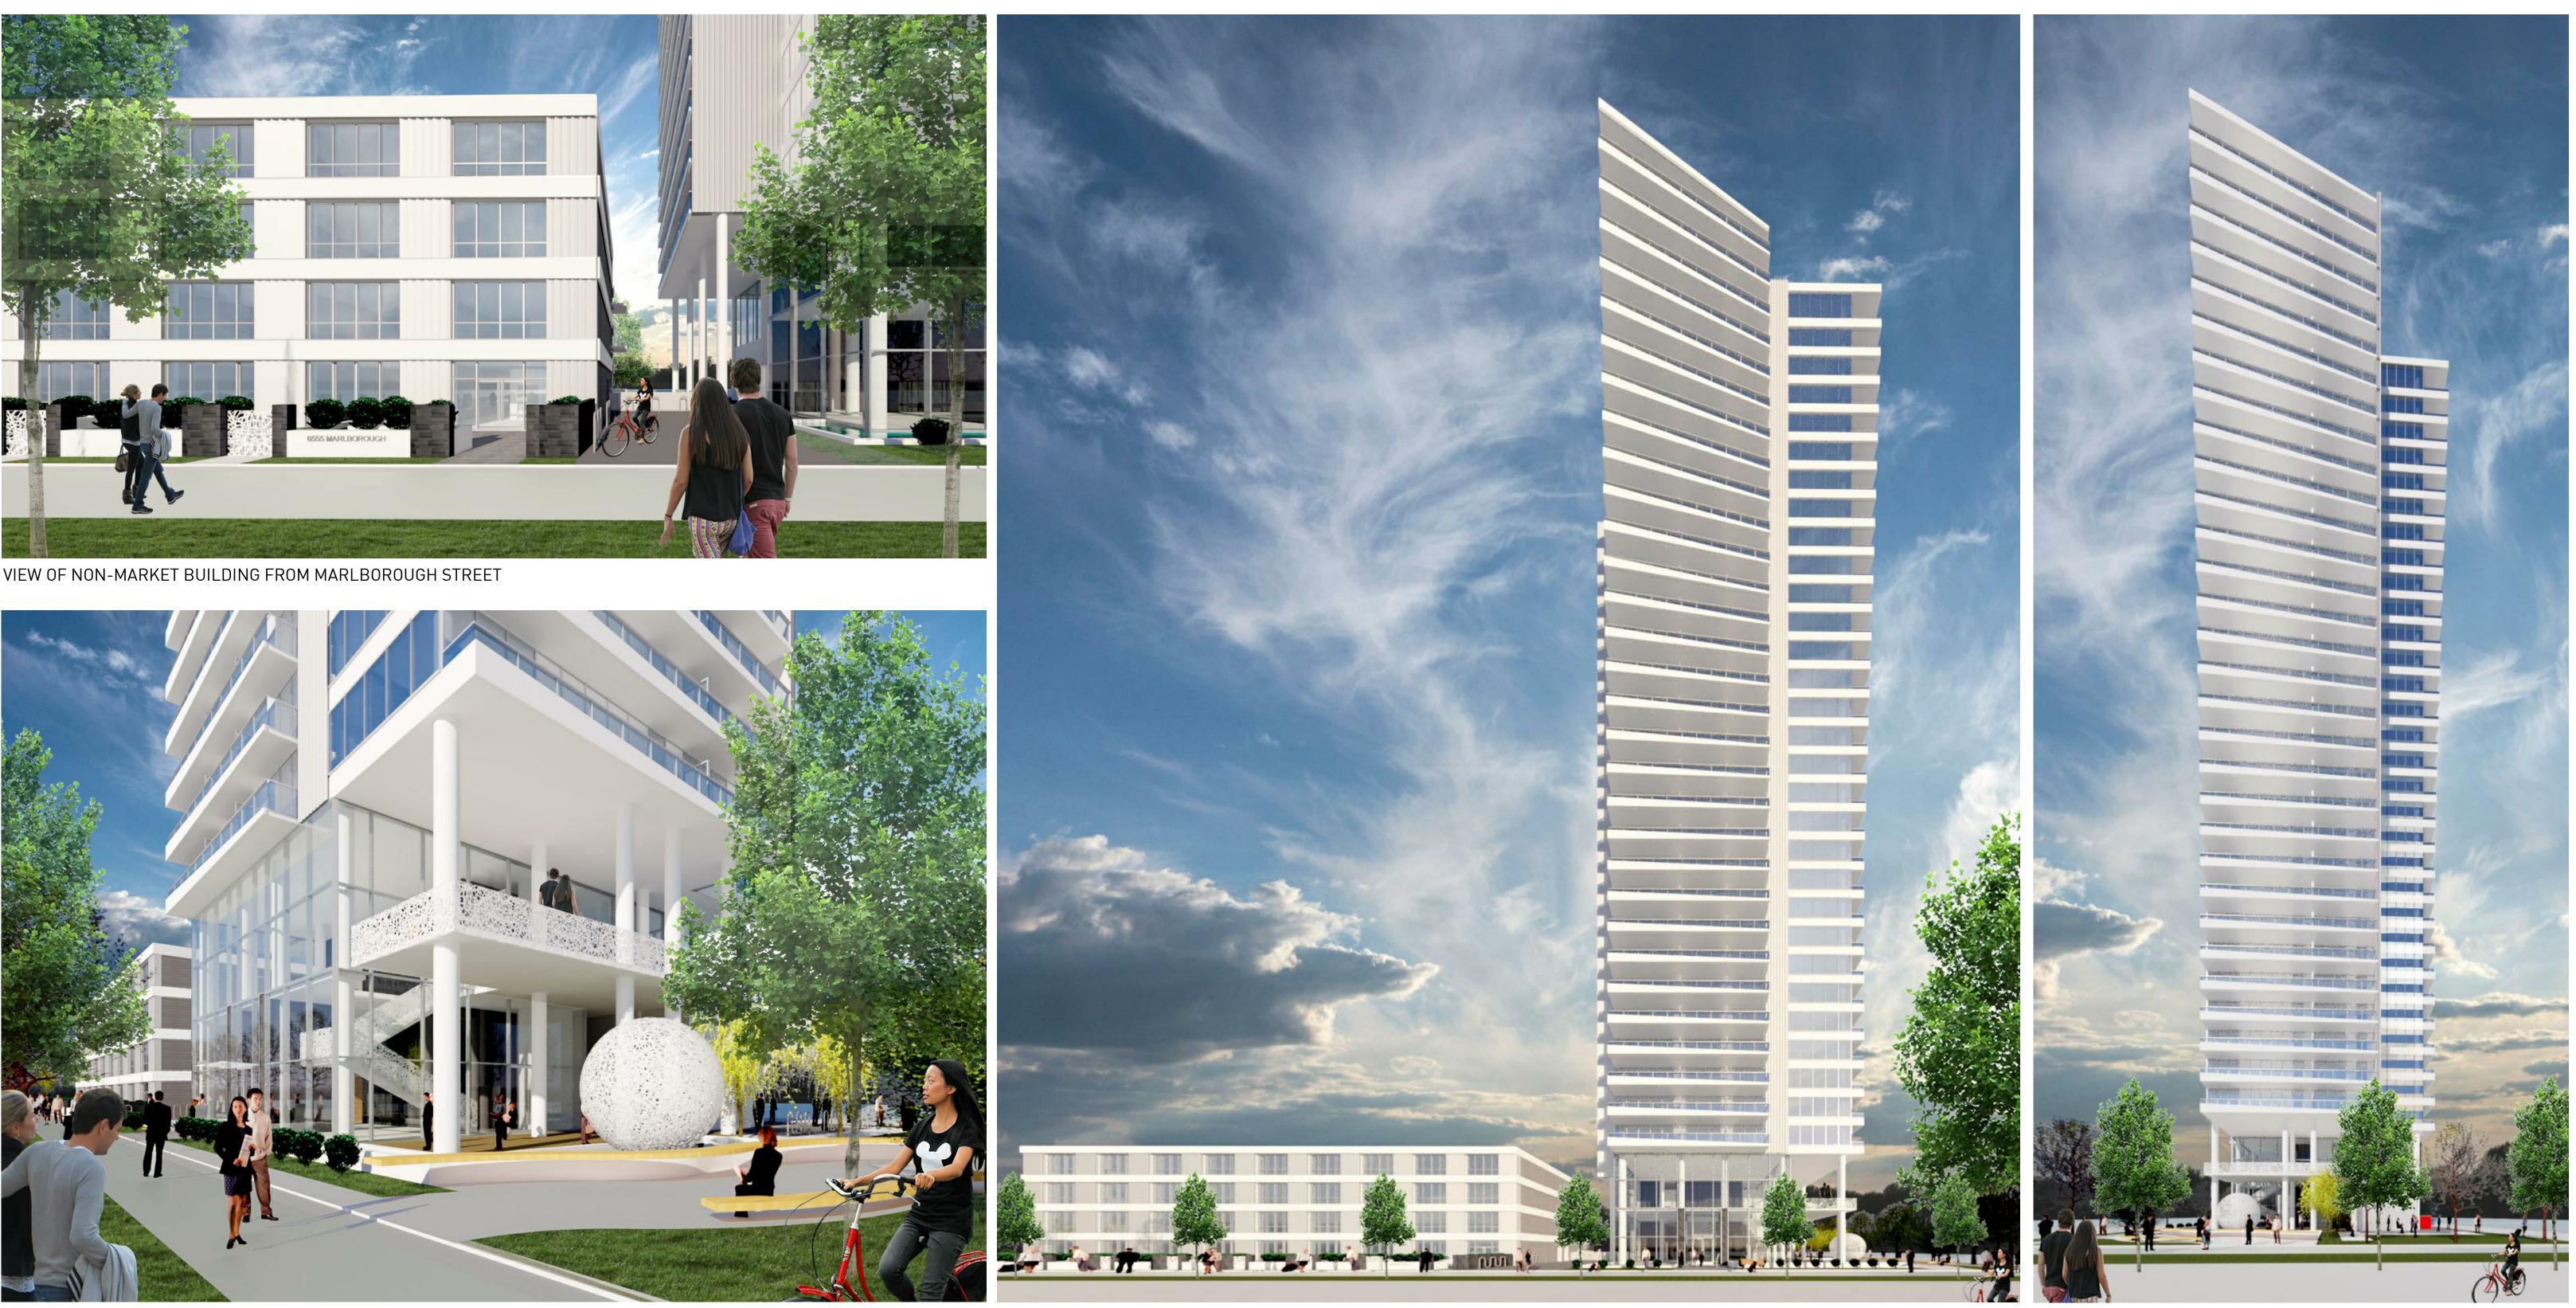

### Marlborough 6556 Marlborough Avenue Burnaby, V5H 3M1

TOWER PLACEMENT The tower is placed in the south portion of the site, minimizing overshadowing of Lobley Park and emphasizing the intersection of Marlborough Avenue and Grimmer Street.

BALCONY EXPRESSION Generous balconies provide indoor-outdoor living. The depth of the balconies extend towards the top of the building to take advantage of the predominant views towards the north-shore mountains and Mount Baker. The gradual stepping creates a dynamic tower appearance, simple and elegant.

## Marlborough 6556 Marlborough Avenue Burnaby, V5H 3M1

VIEW FROM MARLBOROUGH STREET

VIEW FROM GRIMMER STREET

Marlborough 6556 Marlborough Avenue Burnaby, V5H 3M1

WESTMINSTER DISTRICT, PLAN 1520 NEW WESTMINSTER DISTRICT, PLAN 1520 GROUP 1, NEW 152, GROUP 1, N JN 152, 6. 1520 1520 1520 0 DIS S LANATORY PLAN WESTMINSTER DI WESTMINSTER DI WESTMINSTER DI 0 8 0 1, NEW 1, NEW NEW (EX SOUTH 11 FEET DT 152, GROUP DT 152, GROUP 1 DT 152, GROUP T LOT T LOT T01 EPT ISTRI TRI 0 101 101 101 101