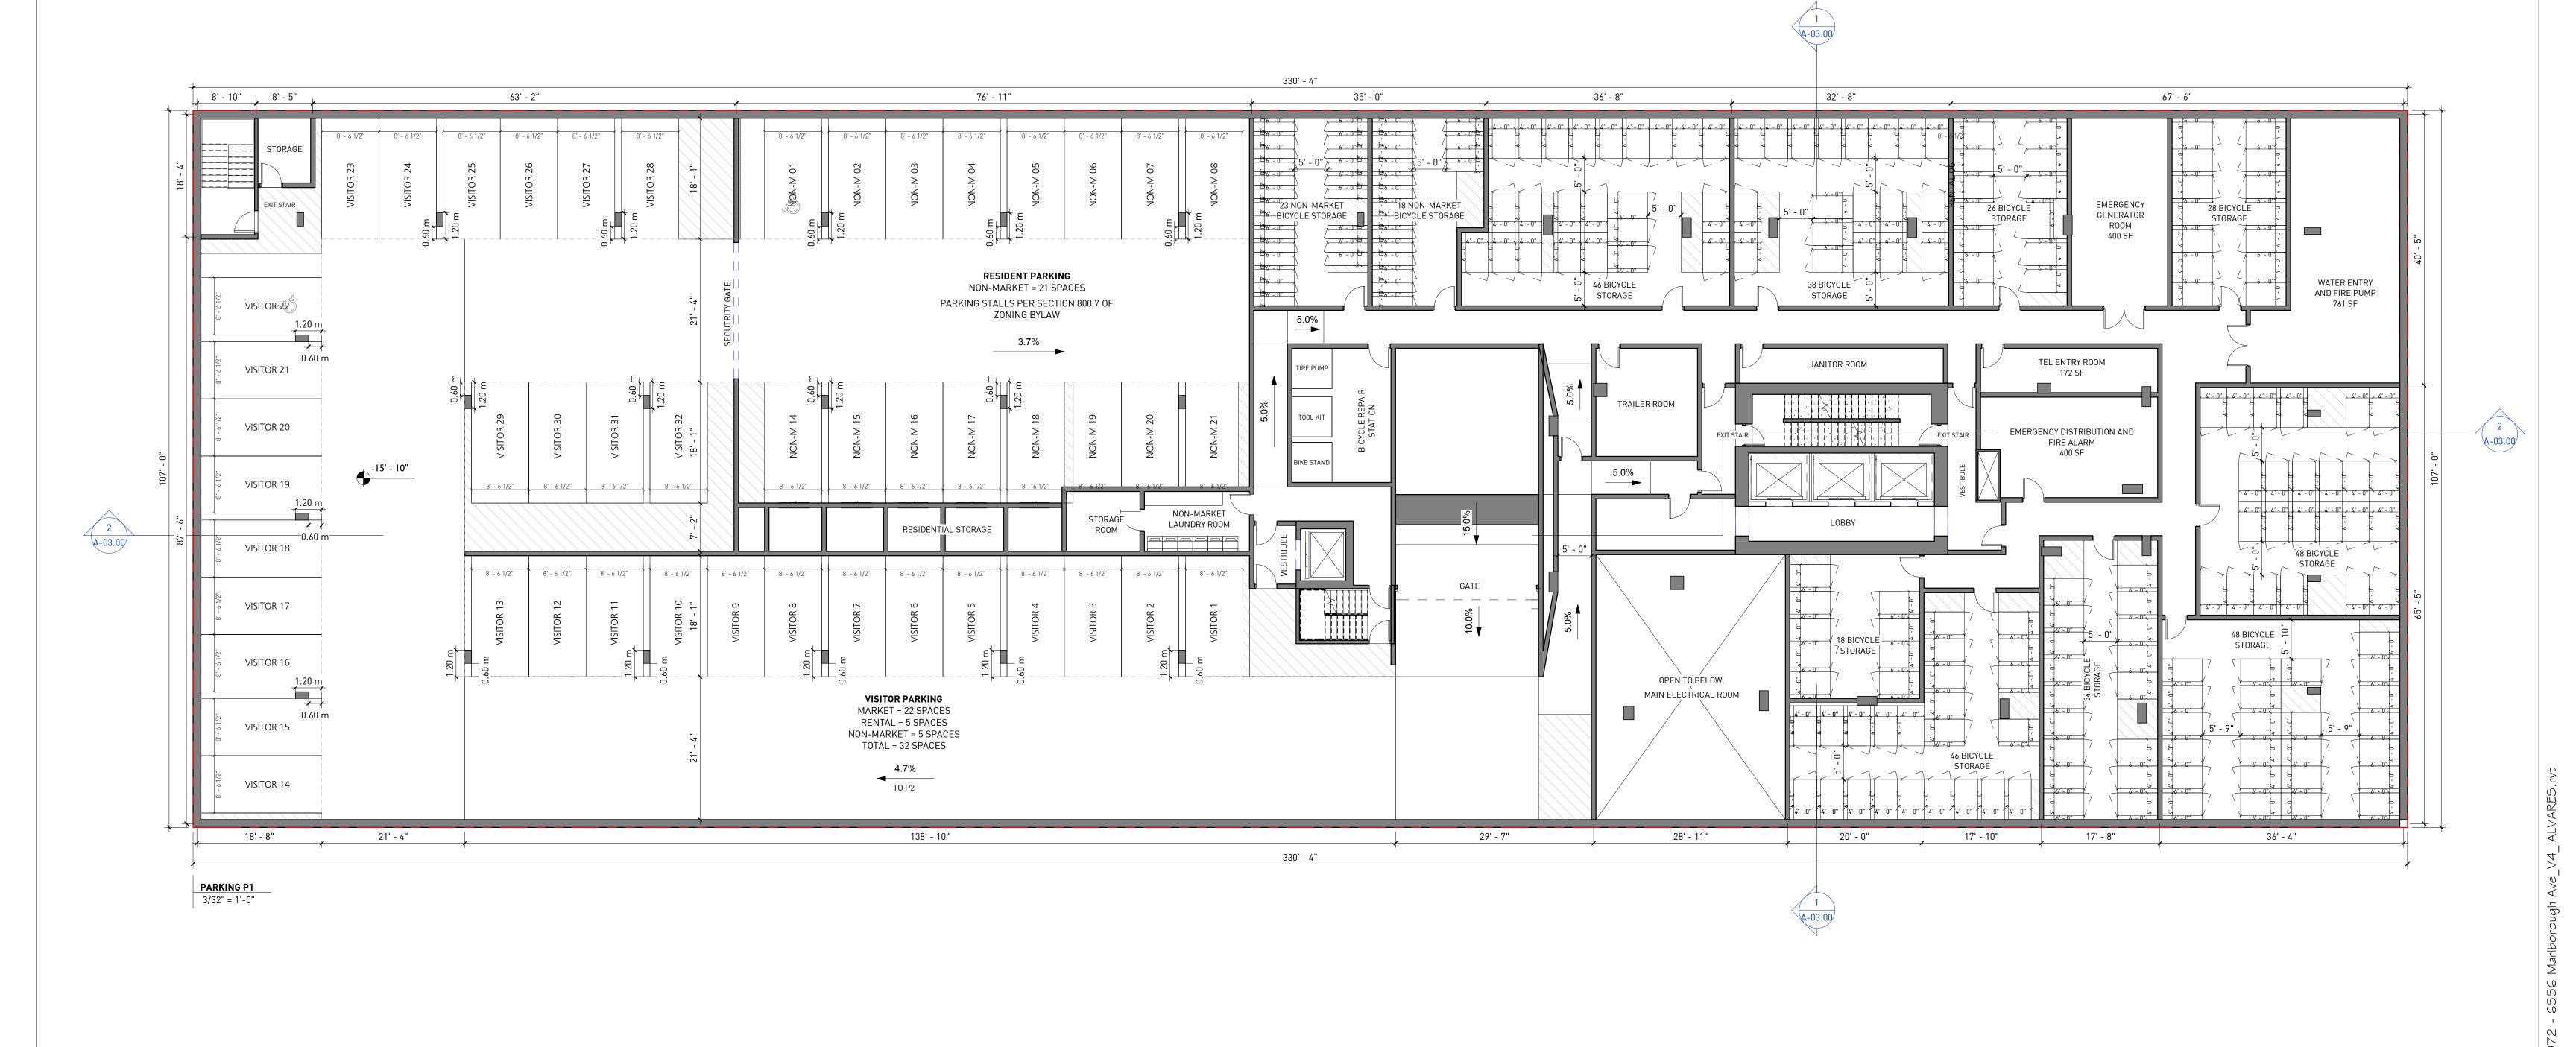

PRINCIPALS

AMELA BRUDAR ARCHITECT AIBC, MRAIC, LEED AP BD +

PAUL GOODWIN
ARCHITECT AIBC, RAIC, LEED AP

GBL ARCHITECT

139 East 8th Avenue Vancouver BC

Tel: 604 736 1156
Fax: 604 731 5279
Email: chuytable@gblarchitects.com

Copyright Reserved. This drawing and esign are, and at all times remain, the roperty of GBL Architects, and can be eproduced only with written consent. This rawing must not be scaled. Contractors

reproduced only with written consent. This drawing must not be scaled. Contractors shall verify all dimensions prior to commencement of work, and any omissions or discrepancies shall be reported to the architect.

EVEL 4 (PODIUM)

ate: cale:

10/09/2019 '32" = 1'-0" 4-01.09