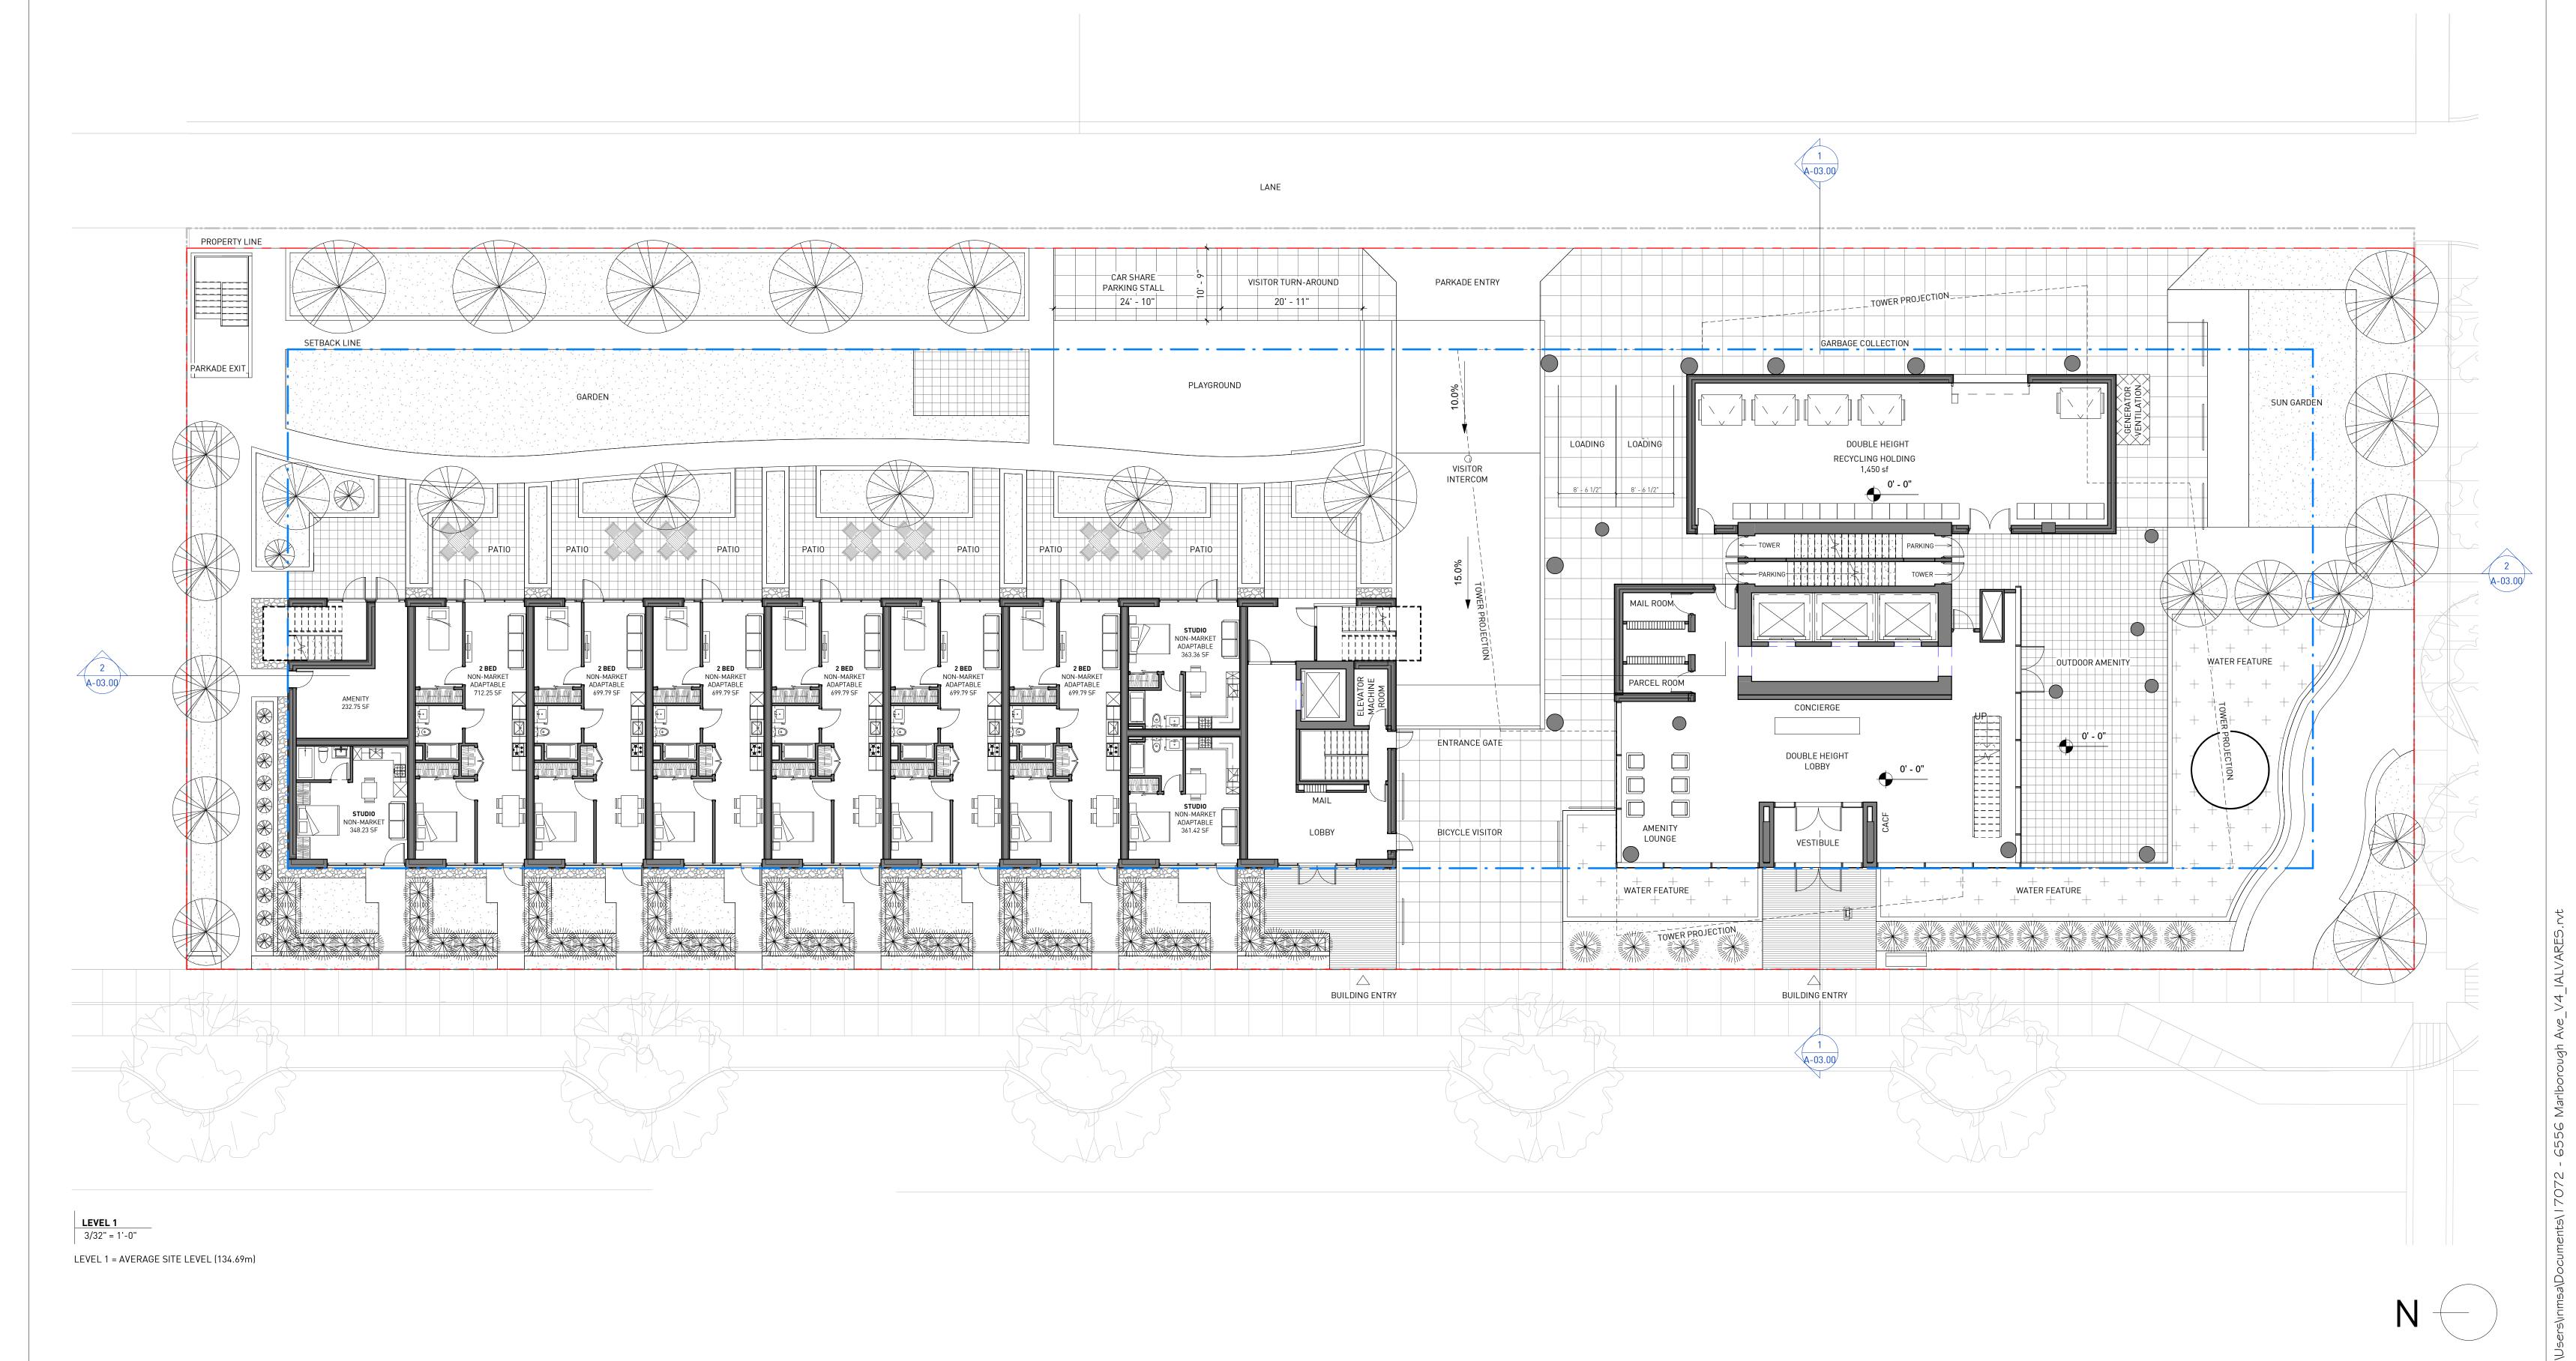

PRINCIPALS

AMELA BRUDAR ARCHITECT AIBC, MRAIC, LEED AP BD +

PAUL GOODWIN
ARCHITECT AIBC, RAIC, LEED AP

GBL ARCHITECT

139 East 8th Avenue Vancouver BC

Tel: 604 736 1156
Fax: 604 731 5279
Email: chuytable@gblarchitects.com

Copyright Reserved. This drawing and esign are, and at all times remain, the roperty of GBL Architects, and can be eproduced only with written consent. This rawing must not be scaled. Contractors

reproduced only with written consent. This drawing must not be scaled. Contractors shall verify all dimensions prior to commencement of work, and any omissions or discrepancies shall be reported to the architect.

EVEL 4 (PODIUM)

ate: cale:

10/09/2019 '32" = 1'-0" 4-01.09