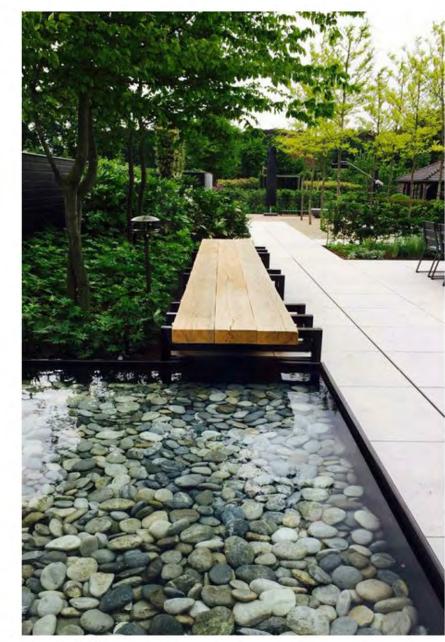

Wood Bench

Water Feature

Linear Stone Walls

Lounge + Fireplace

Resysta Decking

Evergreen Planting Mix

Planting for Seasonal Interest

Colourful Foliage