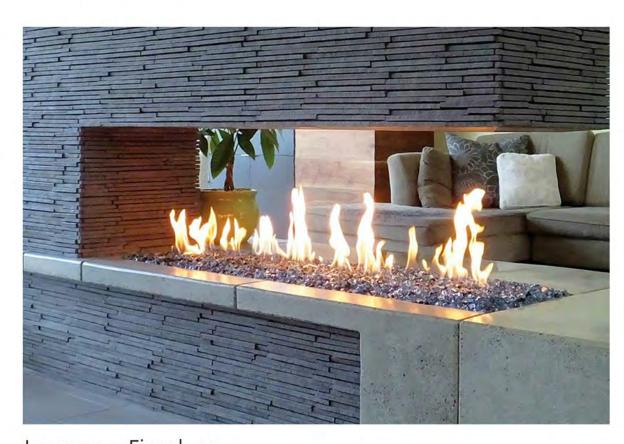

Wood Bench

Water Feature

Linear Stone Walls

Lounge + Fireplace

Resysta Decking

Evergreen Planting Mix

Planting for Seasonal Interest

Colourful Foliage