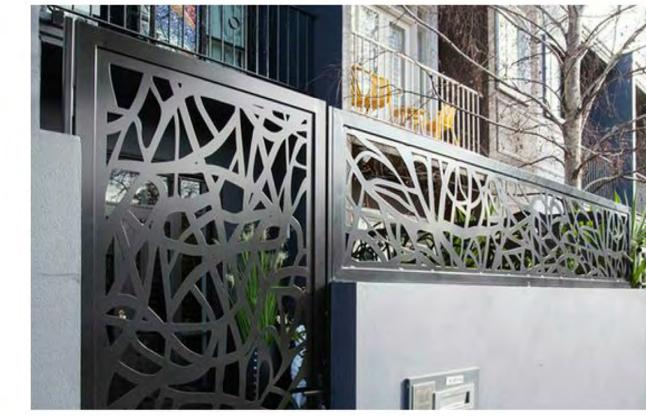

NDSCAPE SECTIONS

: e: 10/09/2019

A-05.02

Amenity + Fire Pit

Feature Stone Paving

Laser Cut Gates

Lounge Deck + Chairs

Water Feature + Bubblers