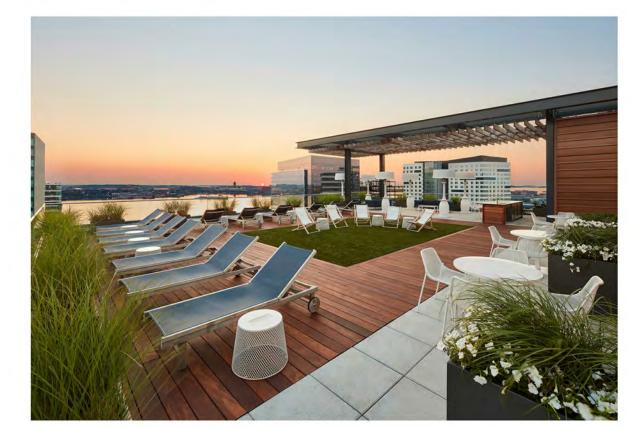

NDSCAPE SECTIONS

: e: 10/09/2019

A-05.02

Amenity + Fire Pit

Feature Stone Paving

Laser Cut Gates

Lounge Deck + Chairs

Water Feature + Bubblers