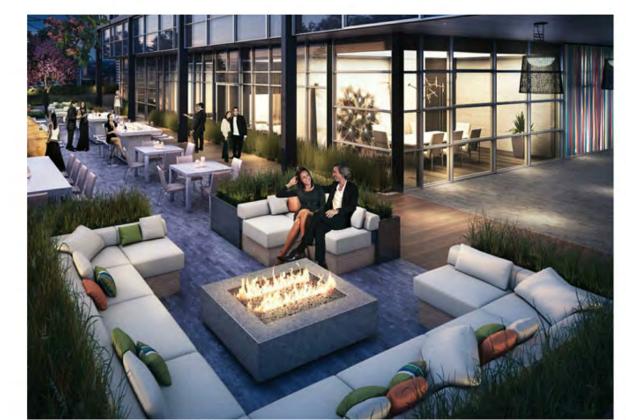

NDSCAPE SECTIONS

: e: 10/09/2019

A-05.02

Amenity + Fire Pit

Feature Stone Paving

Laser Cut Gates

Lounge Deck + Chairs

Water Feature + Bubblers

Wood Bench

Water Feature

Linear Stone Walls

Lounge + Fireplace

Resysta Decking

Evergreen Planting Mix

Planting for Seasonal Interest

Colourful Foliage