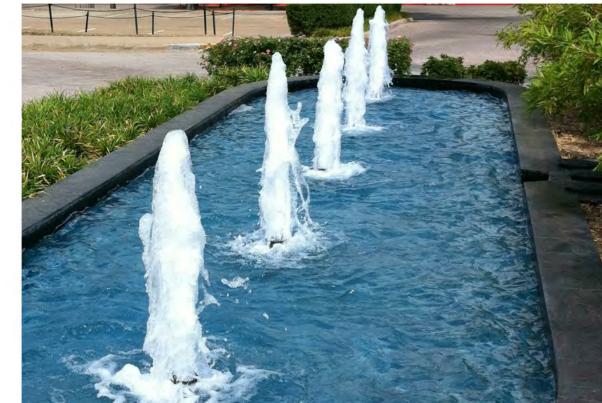

NDSCAPE SECTIONS

: e: 10/09/2019

A-05.02

Amenity + Fire Pit

Feature Stone Paving

Laser Cut Gates

Lounge Deck + Chairs

Water Feature + Bubblers

Wood Bench

Water Feature

Linear Stone Walls

Lounge + Fireplace

Resysta Decking

Evergreen Planting Mix

Planting for Seasonal Interest

Colourful Foliage