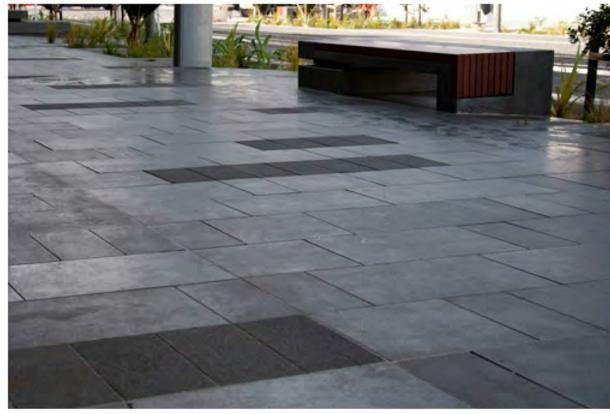

NDSCAPE SECTIONS

: e: 10/09/2019

A-05.02

Amenity + Fire Pit

Feature Stone Paving

Laser Cut Gates

Lounge Deck + Chairs

Water Feature + Bubblers