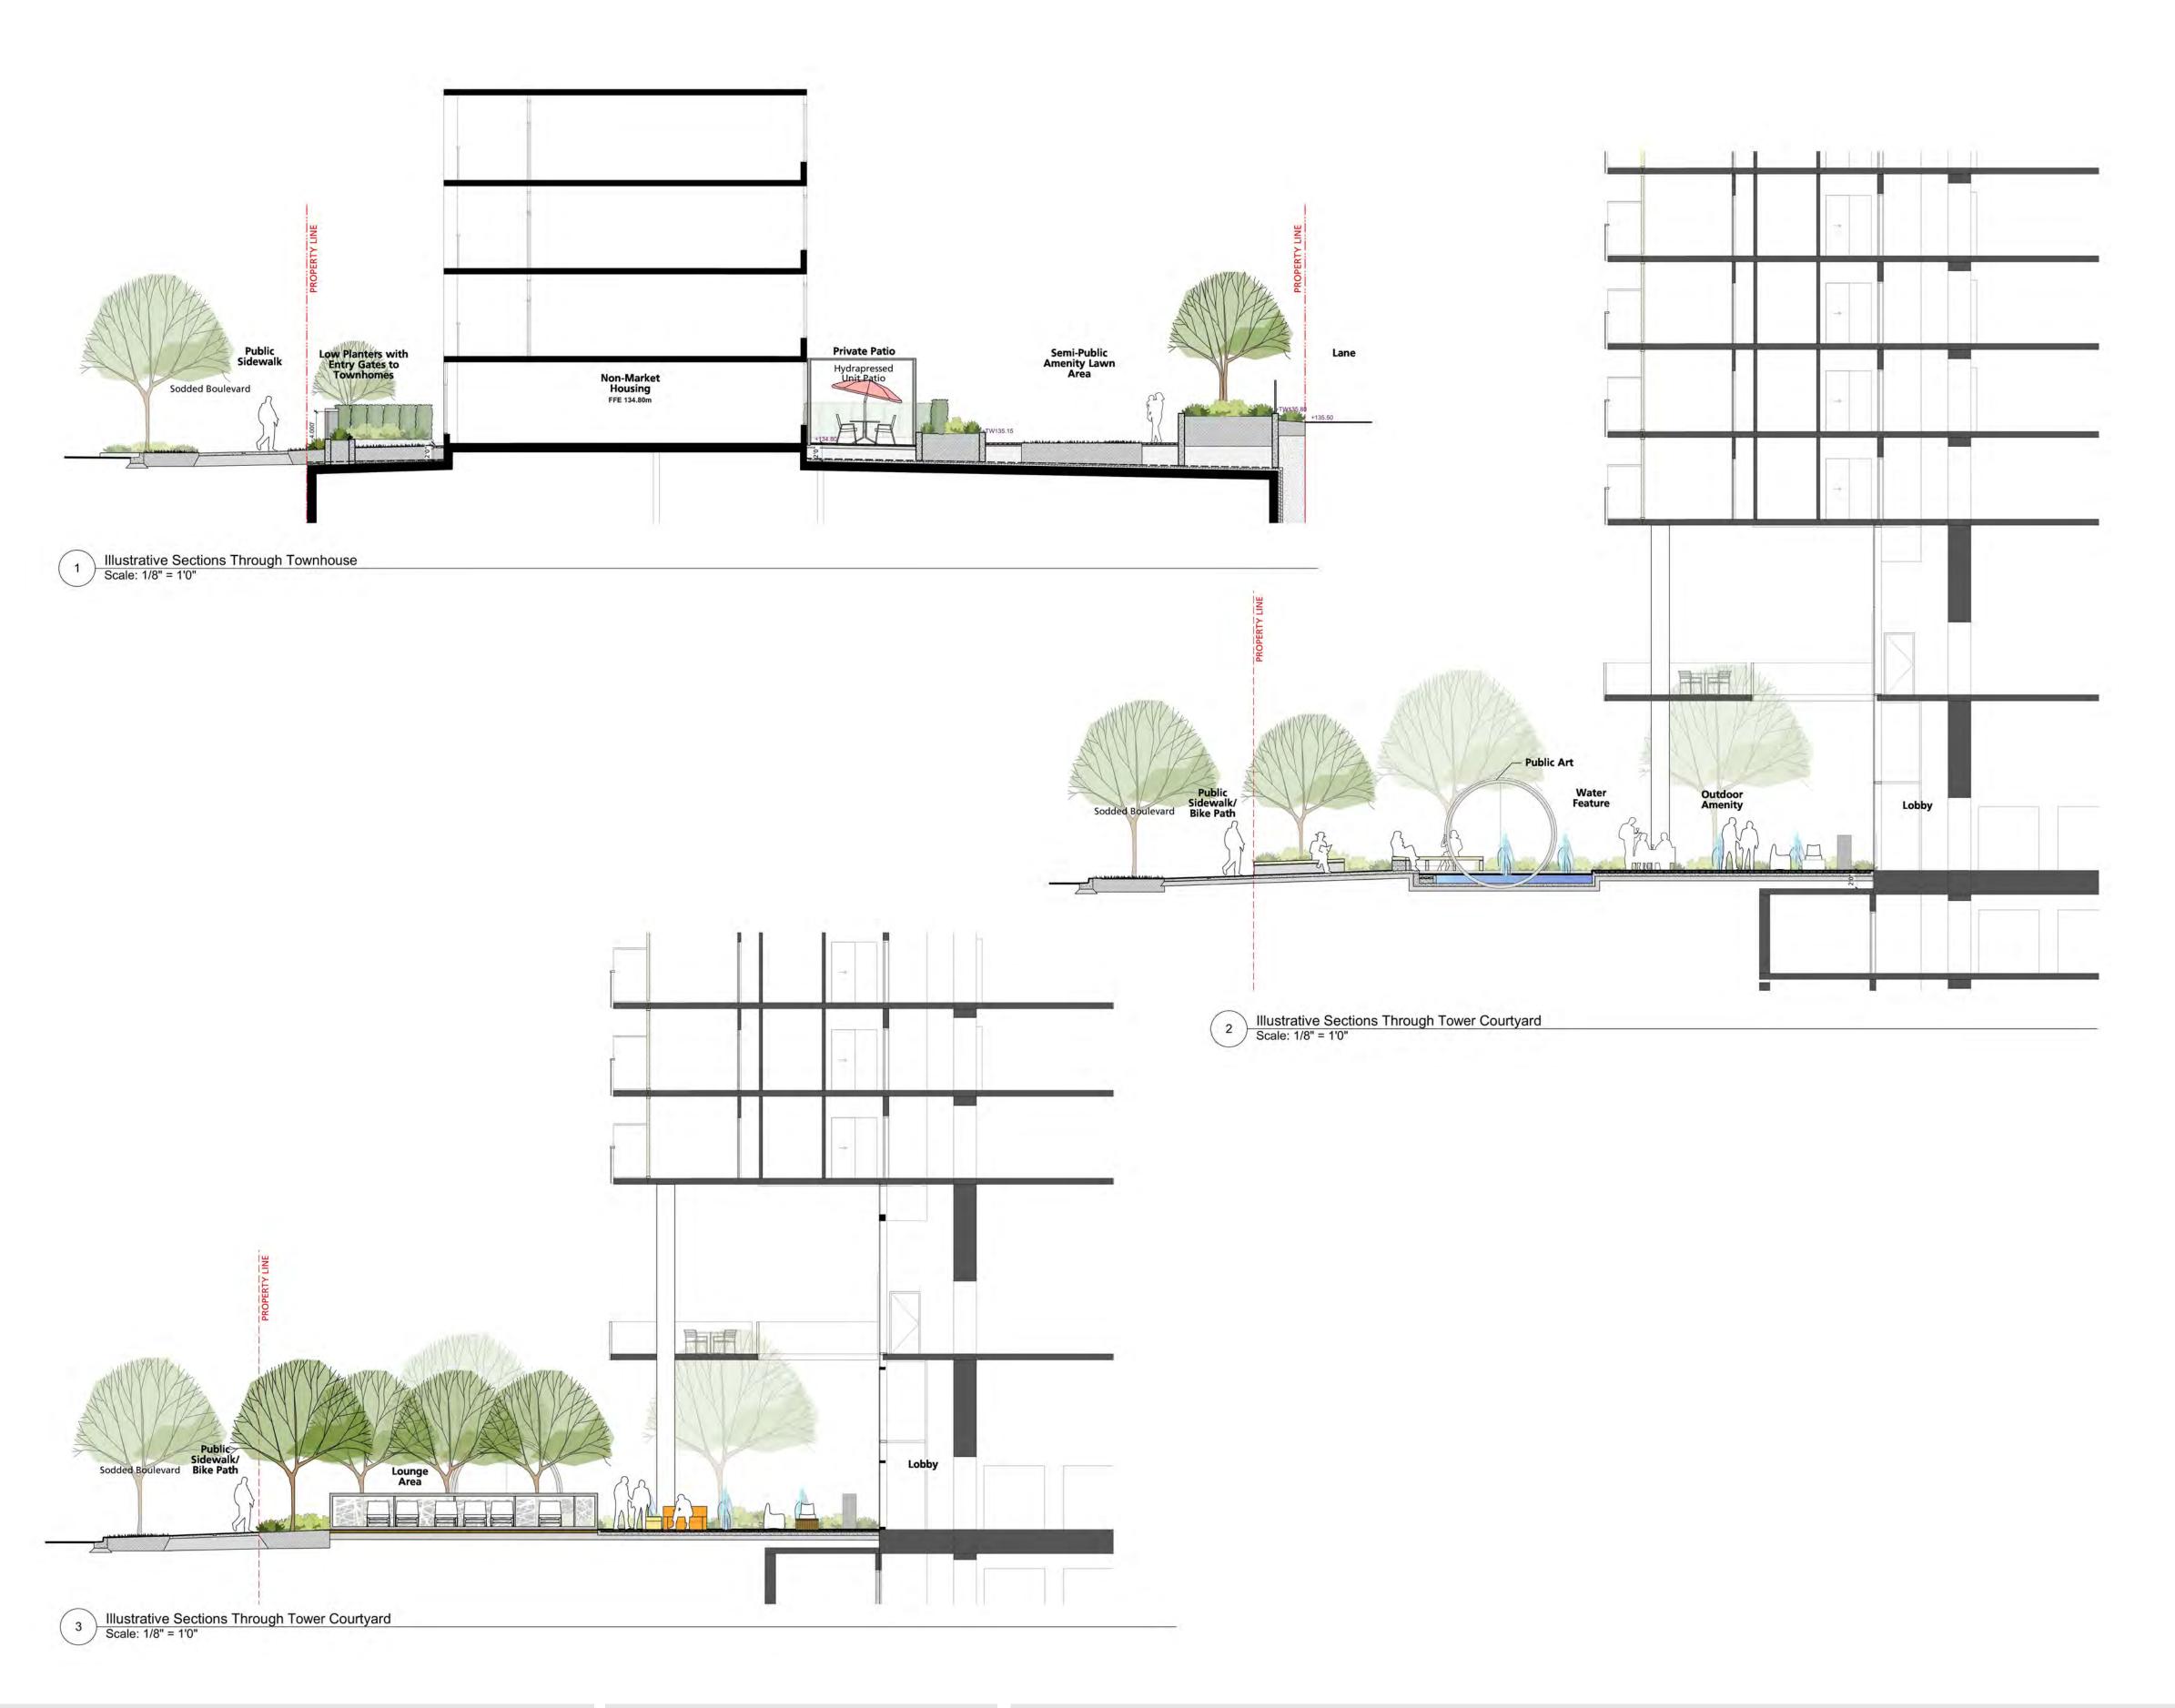

NDSCAPE SECTIONS

: e: 10/09/2019

A-05.02

Amenity + Fire Pit

Feature Stone Paving

Laser Cut Gates

Lounge Deck + Chairs

Water Feature + Bubblers