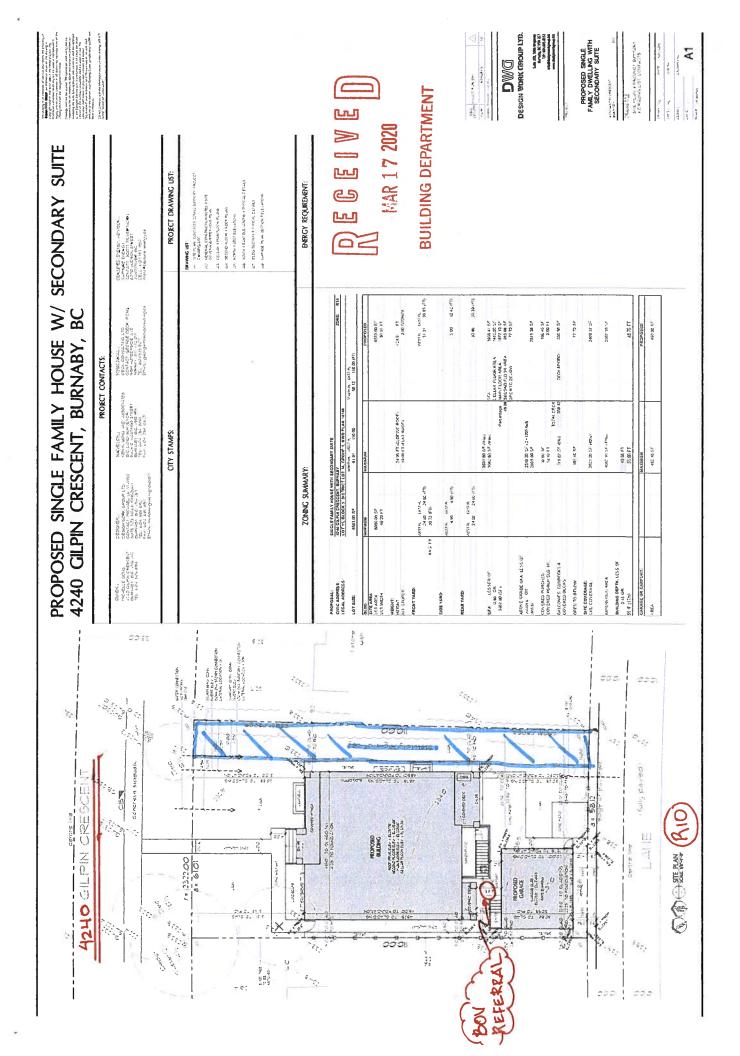

#### BOARD OF VARIANCE REFERRAL LETTER

PLEASE NOTE THAT BOARD OF VARIANCE HEARINGS HAVE BEEN SUSPENDED IN SUPPORT OF THE PROVINCE'S CONVID-19 RESPONSE.

IT IS RECOMMENDED THAT YOU MAKE YOUR BOARD OF VARIANCE APPLICATION PROMPTLY. UPON RECONVENING THE BOARD, APPLICATIONS WILL BE HEARD ON A FIRST COME FIRST SERVED BASIS.

| DATE: May 6, 2020          | This is <b>not</b> an application.                   |                      |                    |
|----------------------------|------------------------------------------------------|----------------------|--------------------|
| DEADLINE: June 9, 2020 for | Please submit this letter to                         |                      |                    |
| APPLICANT NAME: Michael    | the Clerk's office (ground floor) when you make your |                      |                    |
| APPLICANT ADDRESS: 203     | Board of Variance                                    |                      |                    |
| TELEPHONE: 604-681-8152    | application.                                         |                      |                    |
| PROJECT                    |                                                      |                      |                    |
| DESCRIPTION: New single f  | amily dwelling wit                                   | h secondary suite an | d detached garage. |
| ADDRESS: 4240 Gilpin Cres  | cent                                                 | 0                    |                    |
| LEGAL DESCRIPTION:         | LOT: 15                                              | DL: 34               | PLAN: 14146        |

Building Permit application BLD19-01178 will be denied by the Building Department because the design is not in compliance with Burnaby Zoning Bylaw No. 4742: