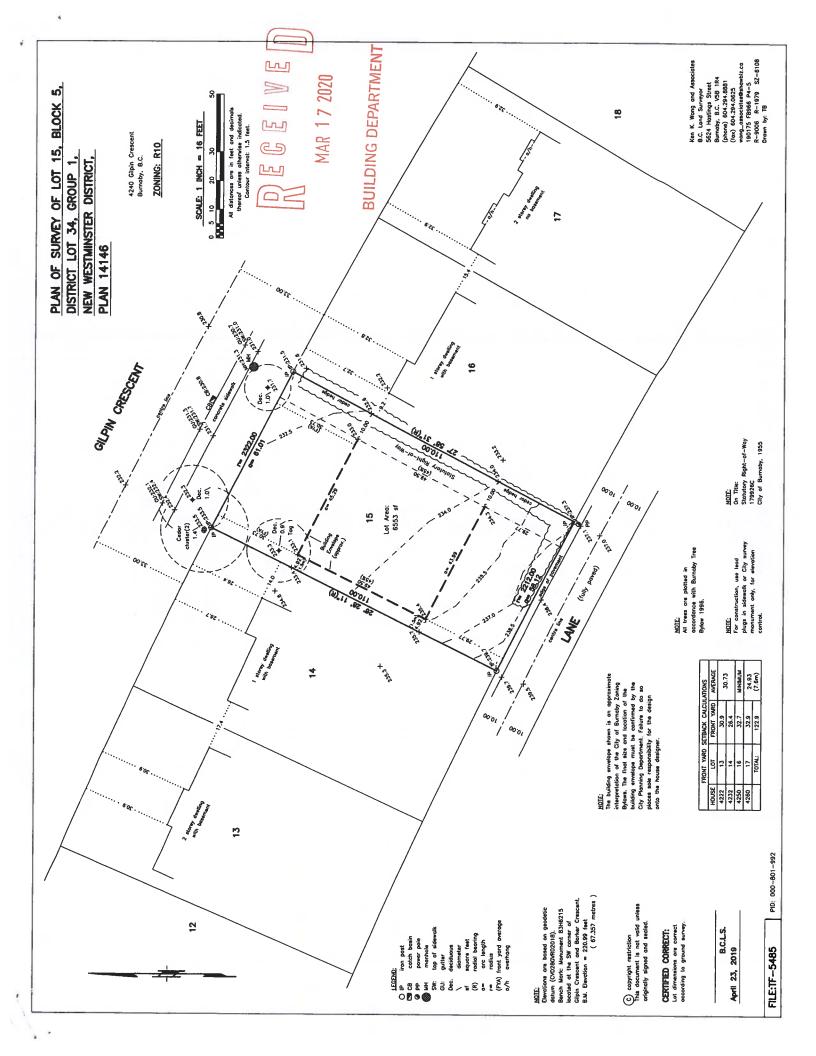

| DATE: May 6, 2020          | This is <b>not</b> an application.                   |                      |                    |
|----------------------------|------------------------------------------------------|----------------------|--------------------|
| DEADLINE: June 9, 2020 for | Please submit this letter to                         |                      |                    |
| APPLICANT NAME: Michael    | the Clerk's office (ground floor) when you make your |                      |                    |
| APPLICANT ADDRESS: 203     | Board of Variance                                    |                      |                    |
| TELEPHONE: 604-681-8152    | application.                                         |                      |                    |
| PROJECT                    |                                                      |                      |                    |
| DESCRIPTION: New single f  | amily dwelling wit                                   | h secondary suite an | d detached garage. |
| ADDRESS: 4240 Gilpin Cres  | cent                                                 | 0                    |                    |
| LEGAL DESCRIPTION:         | LOT: 15                                              | DL: 34               | PLAN: 14146        |