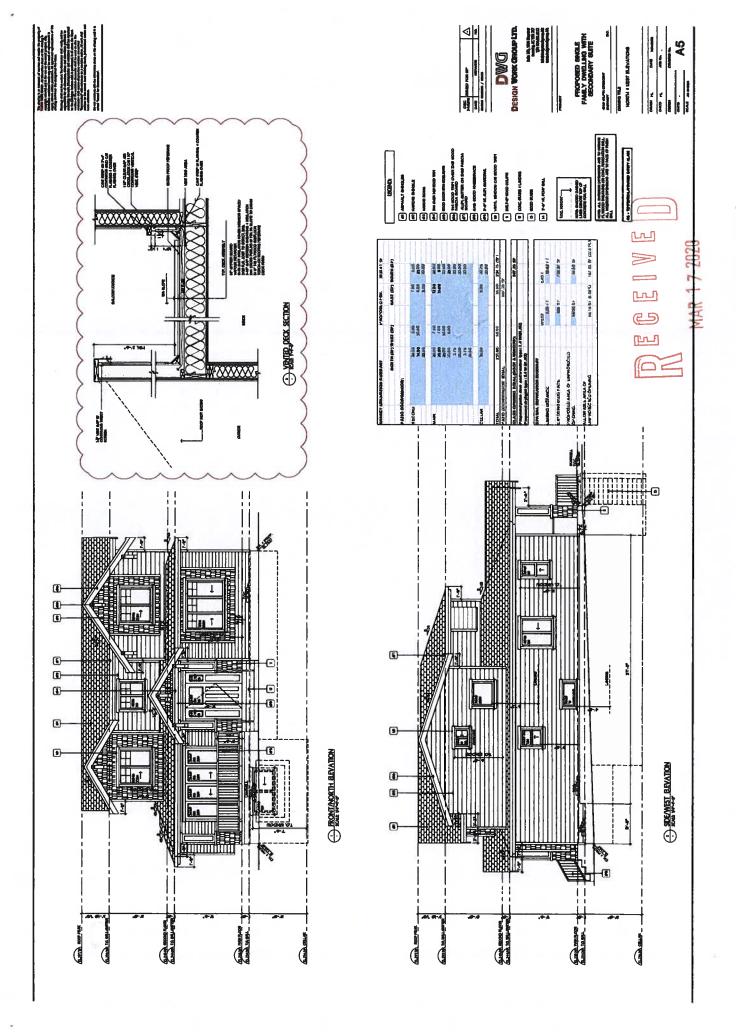

## Re: 4240 Gilpin Crescent, Burnaby - Request Distance Relaxation Between Buildings

We are requesting relaxation for Zoning Bylaw Section 6.3.1- Distance between Buildings. According to this section, the principal building distance to the accessory building to be minimum distance of 4.5m (14.8'). We are asking for relaxation for this distance to be reduced to 2.10m (6.89').

We are not able to meet the 4.5m (14.8') distance due to the following items:

- 1) Significant front yard setback of minimum 30.73'
- 2) 10' Statutory Right-of-Way located on the east property line.

The above items had limited our building envelope footprint and forced our building to be located further to the rear of the property line, resulting the reduced distance between buildings.

1) To vary Section 6.3.1 – "Distance between Buildings on the same Lot" of the Zoning Bylaw requirement for the minimum distance from 4.5 m (14.8 ft.) to 2.10 m (6.89 ft.). The applicability of this variance, if granted, is limited to the scope of the proposal shown on the attached plans.