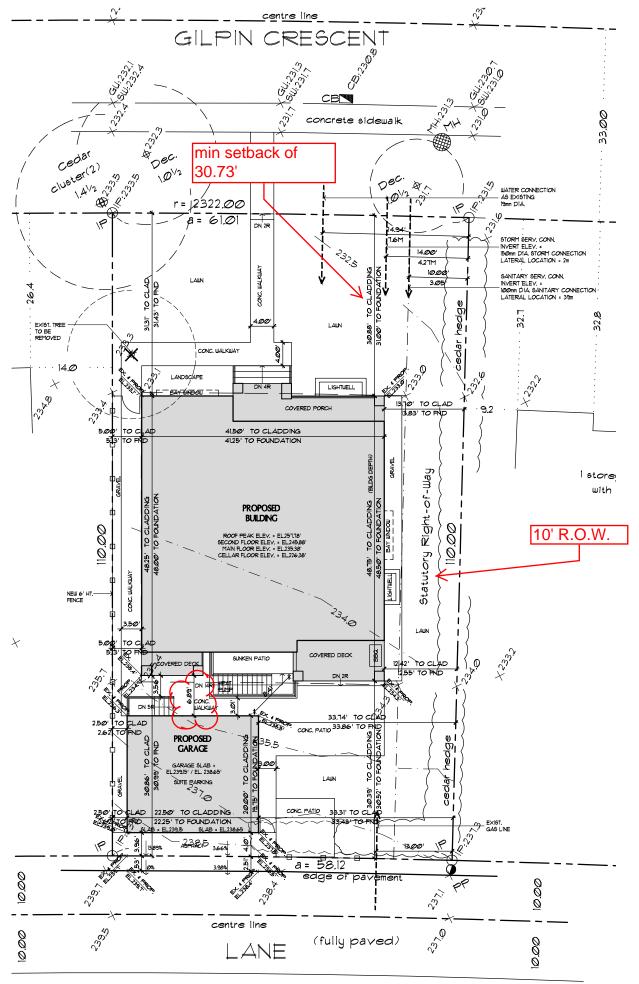

## Re: 4240 Gilpin Crescent, Burnaby - Request Distance Relaxation Between Buildings

We are requesting relaxation for Zoning Bylaw Section 6.3.1- Distance between Buildings. According to this section, the principal building distance to the accessory building to be minimum distance of 4.5m (14.8'). We are asking for relaxation for this distance to be reduced to 2.10m (6.89').

We are not able to meet the 4.5m (14.8') distance due to the following items:

- 1) Significant front yard setback of minimum 30.73'
- 2) 10' Statutory Right-of-Way located on the east property line.

The above items had limited our building envelope footprint and forced our building to be located further to the rear of the property line, resulting the reduced distance between buildings.