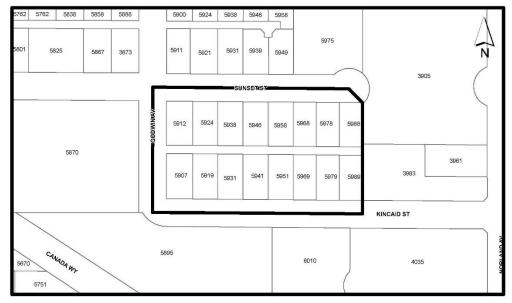

#### BYLAW NUMBER 14098 BEING A BYLAW TO AMEND BYLAW NUMBER 4742 BEING BURNABY ZONING BYLAW 1965

REZ.19-55

LEGAL: See Schedule A

FROM: R4 Residential District

TO: CD Comprehensive Development District (based on P5 Community Institutional District, RM3r Multiple Family Residential District and Central Administrative Area Plan as guidelines and in accordance with the development guidelines provided in Appendix A attached)

# **REZONING 19-55**

| Address:           | 5912 Sunset Street                                                   |
|--------------------|----------------------------------------------------------------------|
| PID:               | 012-409-511                                                          |
| Legal Description: | Lot 28, District Lot 80, Group 1, New Westminster District Plan 1892 |
| Address:           | 5924 Sunset Street                                                   |
| PID:               | 012-409-545                                                          |
| Legal Description: | Lot 29, District Lot 80, Group 1, New Westminster District Plan 1892 |
| Address:           | 5938 Sunset Street                                                   |
| PID:               | 012-409-618                                                          |
| Legal Description: | Lot 30, District Lot 80, Group 1, New Westminster District Plan 1892 |
|                    |                                                                      |
| Address:           | 5946 Sunset Street                                                   |
| PID:               | 012-409-669                                                          |
| Legal Description: | Lot 31, District Lot 80, Group 1, New Westminster District Plan 1892 |

| Address:           | 5958 Sunset Street                                                   |
|--------------------|----------------------------------------------------------------------|
| PID:               | 012-409-707                                                          |
| Legal Description: | Lot 32, District Lot 80, Group 1, New Westminster District Plan 1892 |
| Address:           | 5968 Sunset Street                                                   |
| PID:               | 012-409-138                                                          |
| Legal Description: | Lot 7, District Lot 80, Group 1, New Westminster District Plan 1891  |
| Address:           | 5978 Sunset Street                                                   |
| PID:               | 012-409-146                                                          |
| Legal Description: | Lot 8, District Lot 80, Group 1, New Westminster District Plan 1891  |
|                    |                                                                      |
| Address:           | 5988 Sunset Street                                                   |
| PID:               | 012-409-189                                                          |
| Legal Description: | Lot 9, District Lot 8,0 Group 1, New Westminster District Plan 1891  |

| Address:           | 5907 Kincaid Street                                                  |
|--------------------|----------------------------------------------------------------------|
| PID:               | 002-842-351                                                          |
| Legal Description: | Lot 37, District Lot 80, Group 1, New Westminster District Plan 1892 |
| Address:           | 5919 Kincaid Street                                                  |
| PID:               | 002-840-910                                                          |
| Legal Description: | Lot 36, District Lot 80, Group 1, New Westminster District Plan 1892 |
|                    |                                                                      |
| Address:           | 5931 Kincaid Street                                                  |
| PID:               | 001-775-219                                                          |
| Legal Description: | Lot 35, District Lot 80, Group 1, New Westminster District Plan 1892 |
|                    |                                                                      |
| Address:           | 5941 Kincaid Street                                                  |
| PID:               | 001-775-201                                                          |
| Legal Description: | Lot 34, District Lot 80, Group 1, New Westminster District Plan 1892 |
|                    |                                                                      |

| Address:           | 5951 Kincaid Street                                                  |
|--------------------|----------------------------------------------------------------------|
| PID:               | 001-775-197                                                          |
| Legal Description: | Lot 33, District Lot 80, Group 1, New Westminster District Plan 1892 |
| Address:           | 5969 Kincaid Street                                                  |
| PID:               | 012-409-308                                                          |
| Legal Description: | Lot 12, District Lot 80, Group 1, New Westminster District Plan 1891 |
|                    |                                                                      |
| Address:           | 5979 Kincaid Street                                                  |
| PID:               | 012-409-260                                                          |
| Legal Description: | Lot 11, District Lot 80, Group 1, New Westminster District Plan 1891 |
|                    |                                                                      |
| Address:           | 5989 Kincaid Street                                                  |
| PID:               | 012-409-227                                                          |
| Legal Description: | Lot 10, District Lot 80, Group 1, New Westminster District Plan 1891 |

## **REZONING REFERENCE #19-55**

<u>Addresses</u>: 5912, 5924, 5938, 5946, 5958, 5968, 5978, 5988 Sunset Street, and 5907, 5919, 5931, 5941, 5951, 5969, 5979, 5989 Kincaid Street

Site Area: 10,144 m<sup>2</sup> (109,189 sq.ft.)