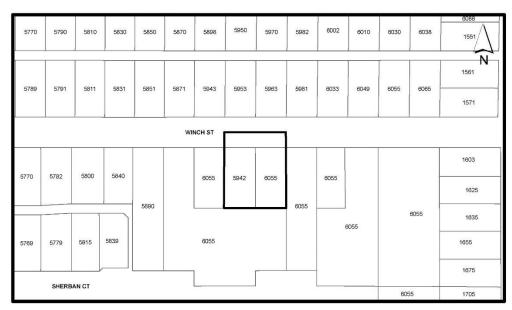

## BYLAW NUMBER 14177 BEING A BYLAW TO AMEND BYLAW NUMBER 4742 BEING BURNABY ZONING BYLAW 1965

REZ.20-02

LEGAL: Lot 170, DL 129, Grp 1, NWD Plan 26917 and North 130 Feet Lot 114 Except: Parcel "A" (Explanatory Plan 15067); DL 129, Grp 1, NWD Plan 1492

THE AREA(S) SHOWN ABOVE OUTLINED IN BLACK (------------------) IS (ARE) REZONED

FROM: R4 Residential District

TO: P3 Park and Public Use District

| Burnaby           | PLANNING AND BUILDING DEPARTMENT |               |
|-------------------|----------------------------------|---------------|
| Date: JUN 17 2020 |                                  |               |
| Scale: 1:1,800    | OFFICIAL ZONING MAP              | Map "B"       |
| Drawn By: RW      |                                  | No. REZ. 4222 |