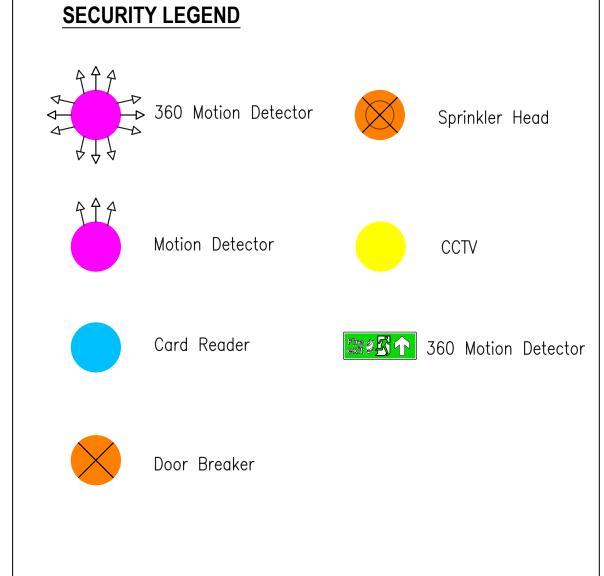

### **ENUNCIATOR PANEL**

The BCLDB installs a separate enunciator panel for all the stores under its umbrella.

### **DETAILS ON ALARM SYSTEM:**

The alarm system utilized by the BCCS is an ITC Protege IP based with cellular back up. The alarm system consists of passive infra red detectors, door contacts, glass break detectors and hold up buttons. The alarm system also controls the card access control system for the high value areas of the store which tracks who, when and where these doors are accessed.

No speakers are built into the alarm system but when triggered the high intensity lighting comes on to draw attention to the store.

### **Alarm Monitoring**

The BCLDB has it's own in-house monitoring station that is manned and operational 24/7 365 days a year where our Branch Security Officers monitor our store burglar, fire alarms

The BCCS will have approximately 21 IP based cameras that are run by a 32 channel Networked Videor Recorder. The cameras record at 7 frames per second except for our vault and Identification cameras where we are recording at 15 frames per second and on motion only. The recordings can be viewed in store or remotely. The storage is done locally and will have 180 days on most cameras and one year on the vault cameras.