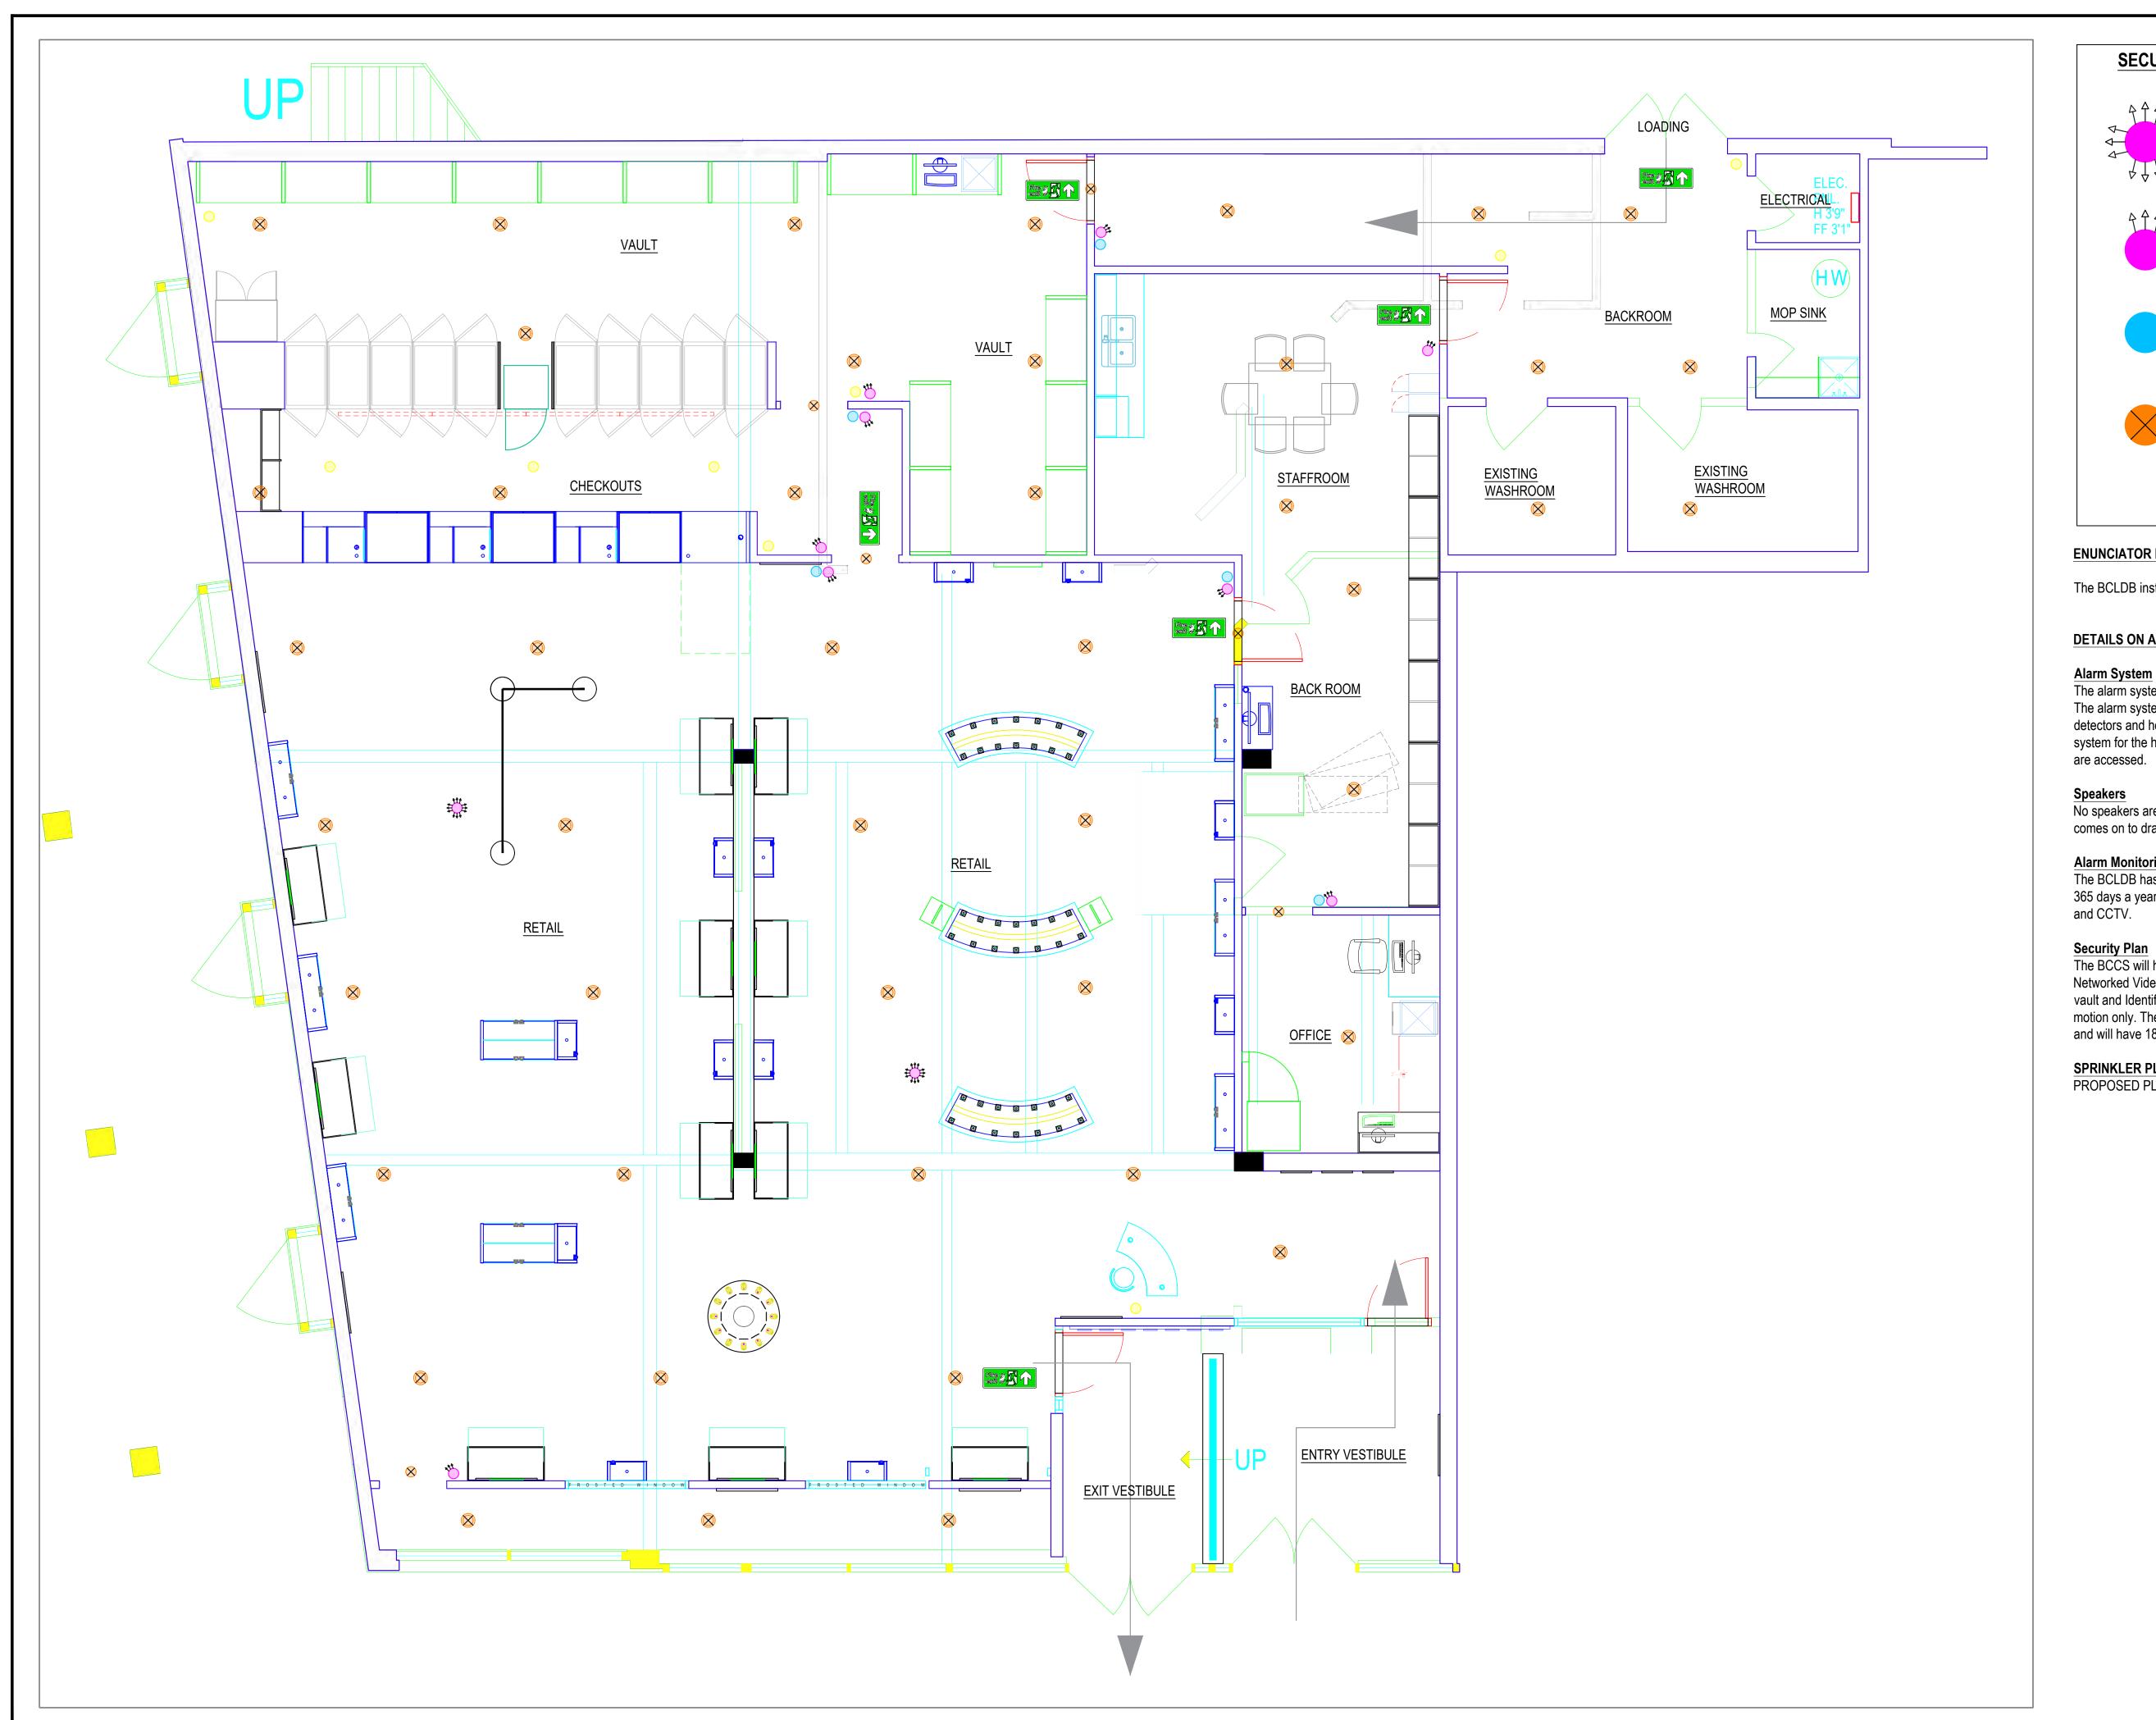

### **ENUNCIATOR PANEL**

The BCLDB installs a separate enunciator panel for all the stores under its umbrella.

### **DETAILS ON ALARM SYSTEM:**

The alarm system utilized by the BCCS is an ITC Protege IP based with cellular back up. The alarm system consists of passive infra red detectors, door contacts, glass break detectors and hold up buttons. The alarm system also controls the card access control system for the high value areas of the store which tracks who, when and where these doors are accessed.

No speakers are built into the alarm system but when triggered the high intensity lighting comes on to draw attention to the store.

### **Alarm Monitoring**

The BCLDB has it's own in-house monitoring station that is manned and operational 24/7 365 days a year where our Branch Security Officers monitor our store burglar, fire alarms

The BCCS will have approximately 21 IP based cameras that are run by a 32 channel Networked Videor Recorder. The cameras record at 7 frames per second except for our vault and Identification cameras where we are recording at 15 frames per second and on motion only. The recordings can be viewed in store or remotely. The storage is done locally and will have 180 days on most cameras and one year on the vault cameras.

## **SPRINKLER PLAN**

PROPOSED PLAN SUBJECT TO REVISION

JULY 2020

JULY 2020

LAYOUT FOR CITY APPLICATION - REV2

LAYOUT FOR CITY

APPLICATION

MARCH 2020 LAYOUT FOR CITY

APPLICATION - REV

BCCS #7049

BURNABY OLD ORCHARD

SPRINKLER & SECURITY PLAN

A104

19 MARCH 2020

BRITISH COLUMBIA BRANCH