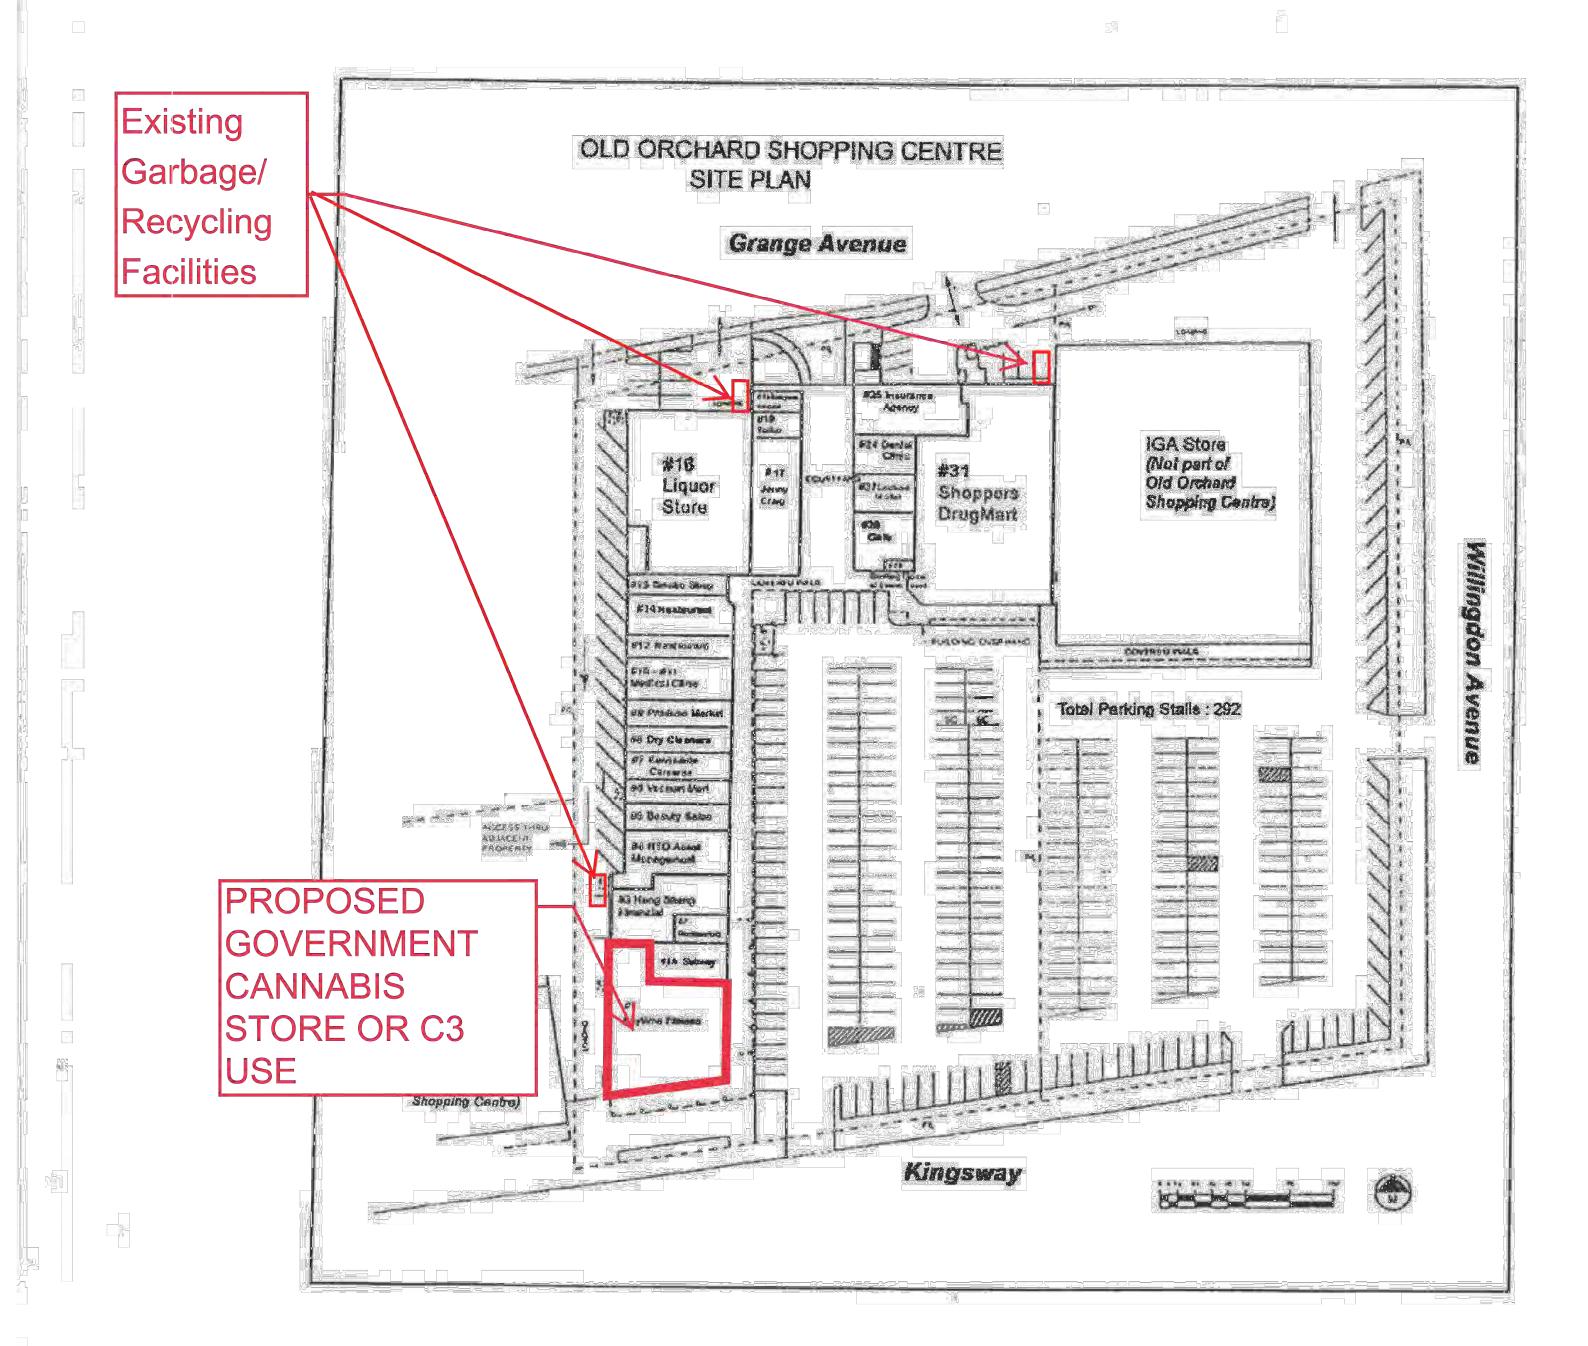

## Old Orchard Shopping Centre

Burnaby, British Columbia

## Site Plan

EXISTING GARBAGE & RECYCLING

PROPOSED GOVENMENT CANNABIS STORE: Location of existing garbage & recycling facilities

Scale: NTS

A100 SITE PLAN

BCCS #7049

BURNABY

OLD ORCHARD