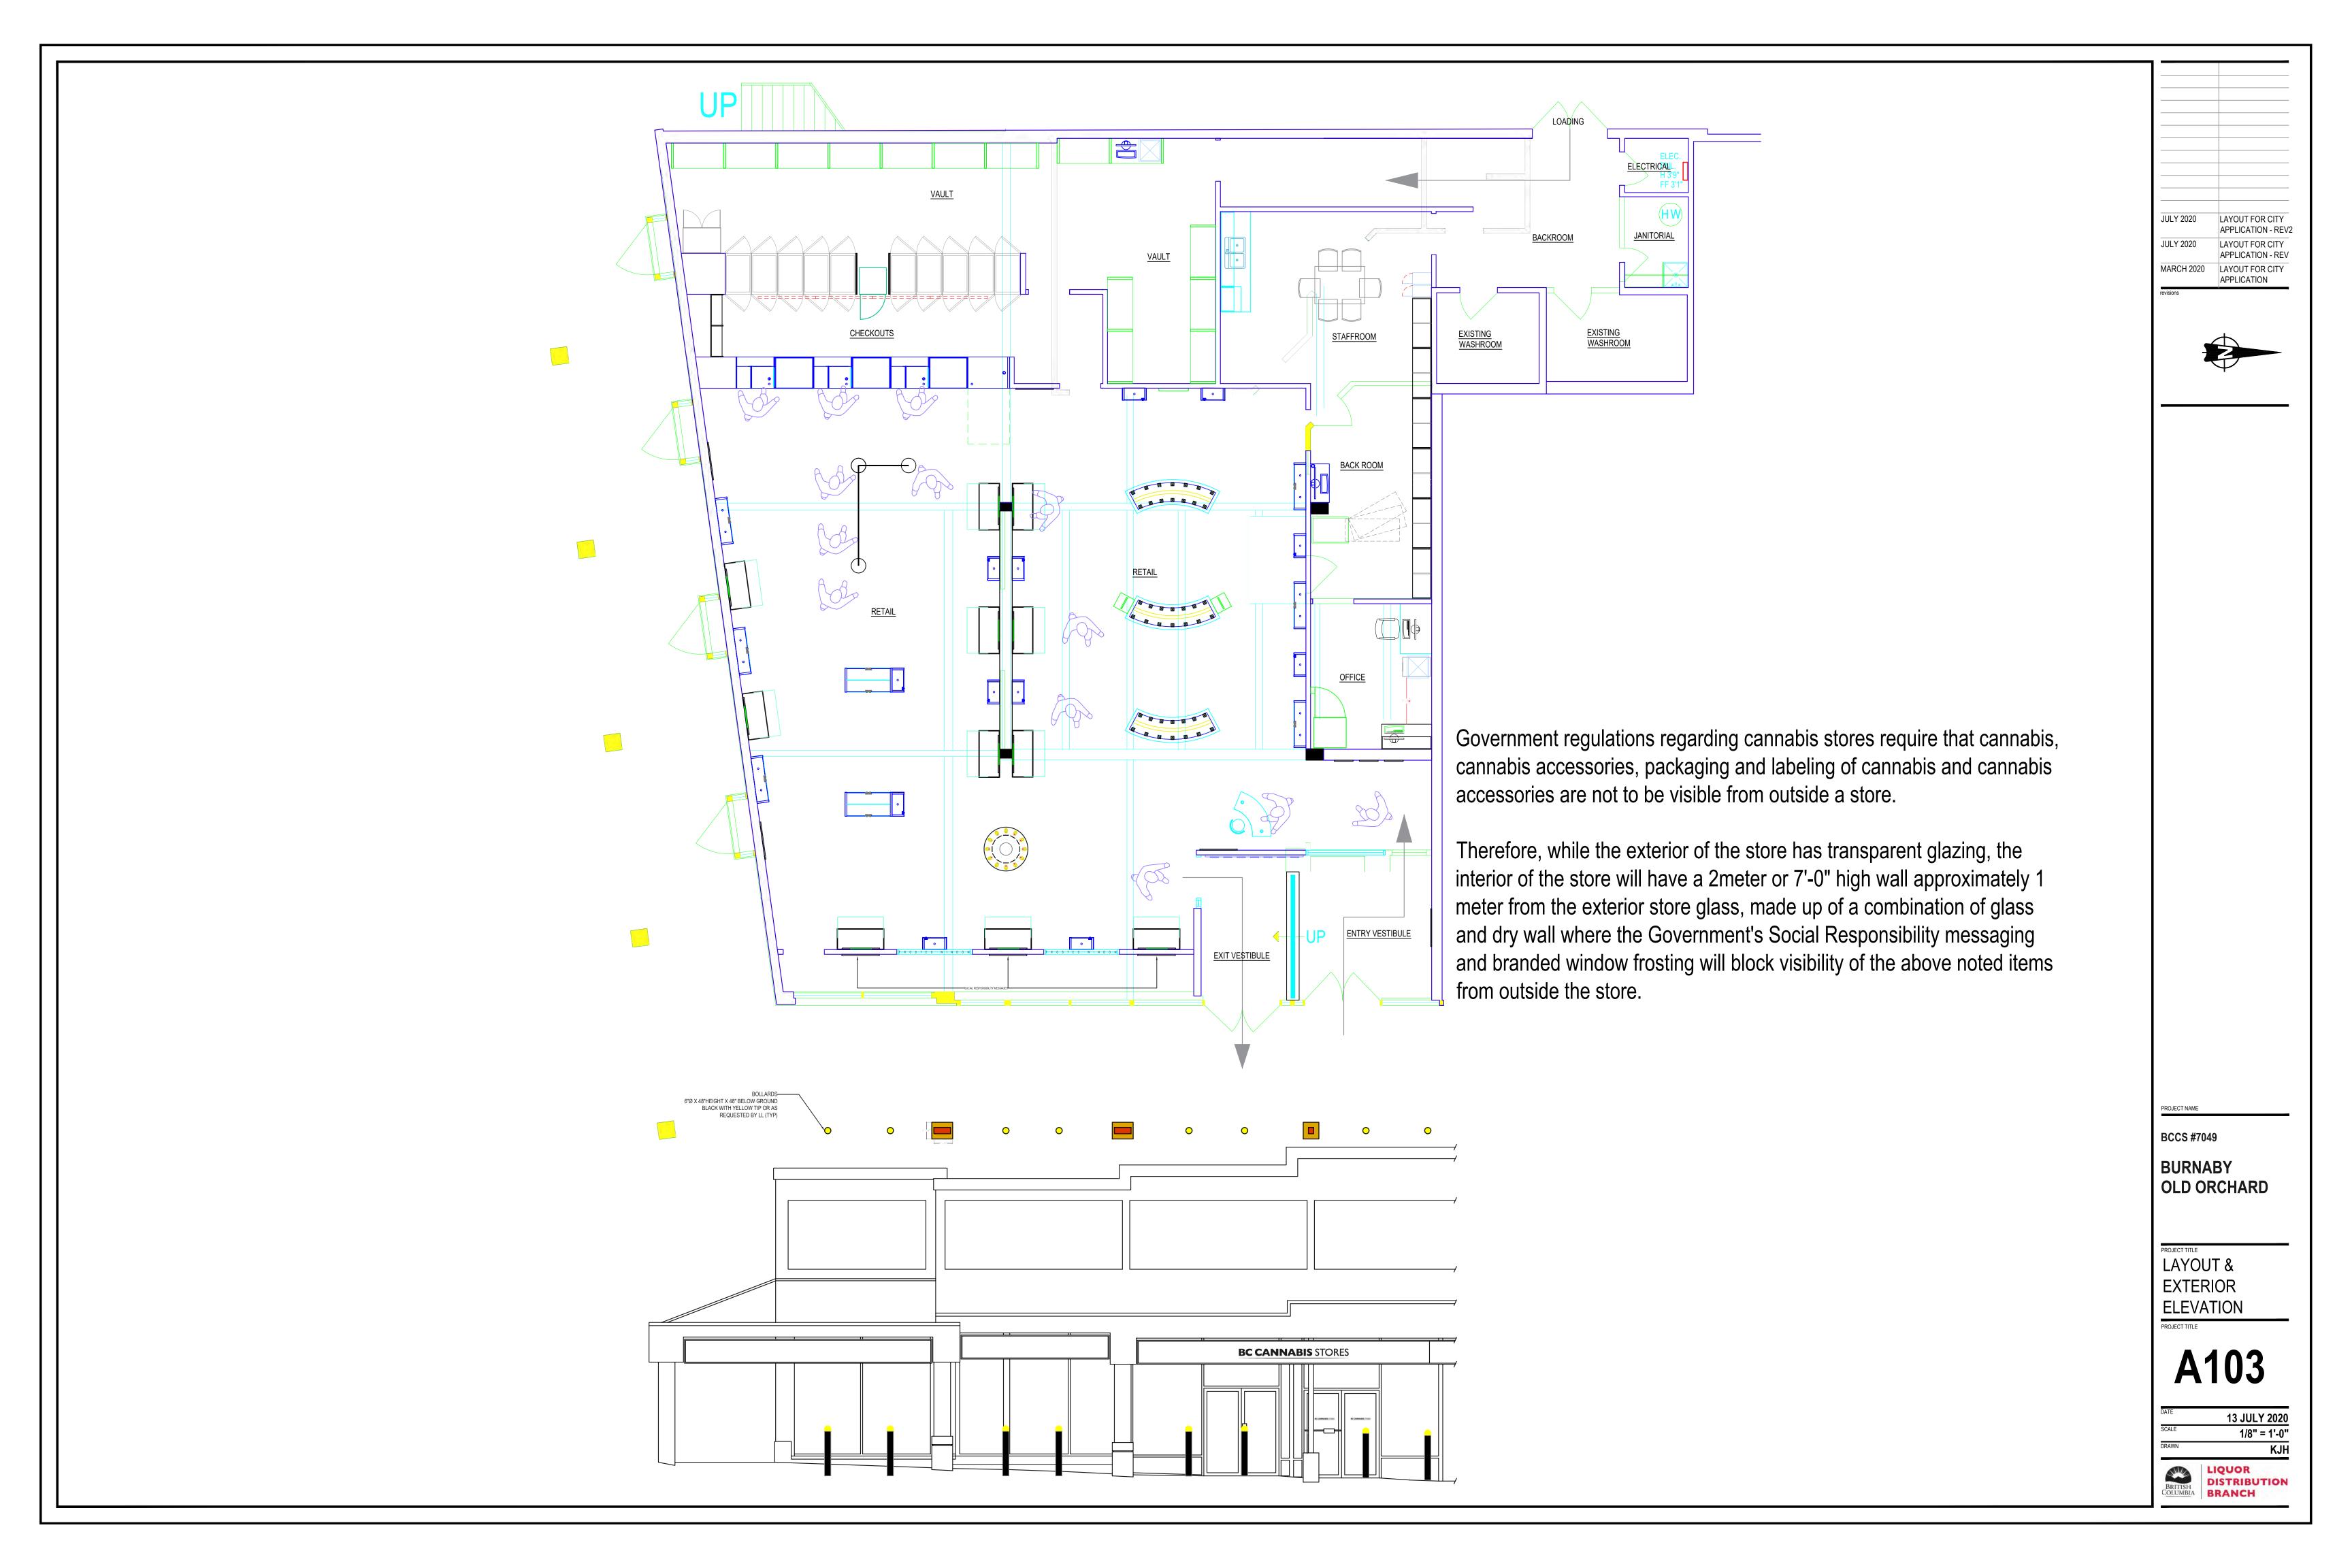

## SHEETS:

A000 COVER SHEET

A100 SITE PLAN | EXTERIOR ELEVATION

A103 FLOOR PLAN — LAYOUT

A104 SPRINKLER & SECURITY PLAN

1 EXISTING STORE FRONT ELEVATION
Scale: NTS

PROJECT NAME

BCCS #7049

BURNABY

OLD ORCHARD

A000 COVER SHEET

DATE 13 July 2020 SCALE  $\frac{1}{8}$ " = 1'-0"

LIQUOR DISTRIBUTION

LAYOUT FOR CITY