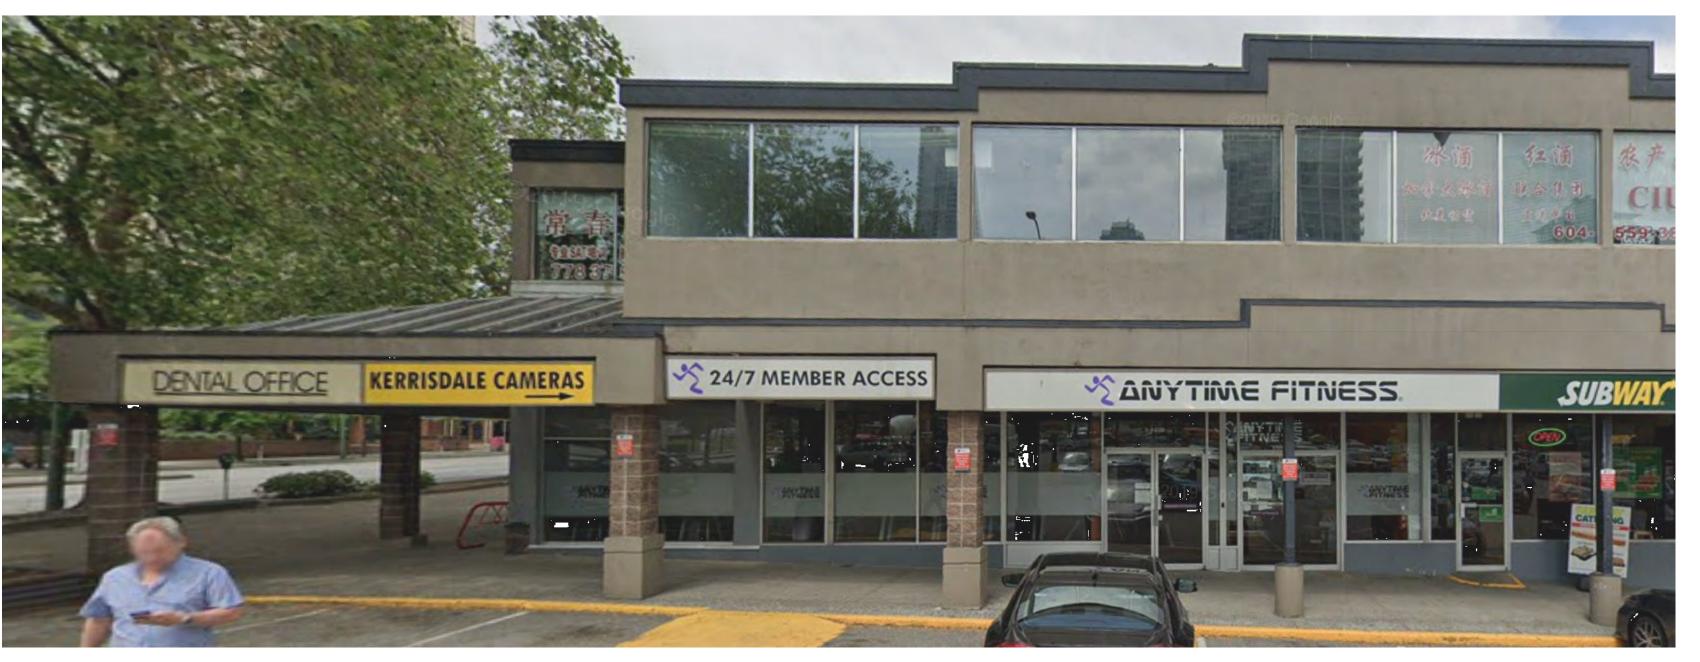

## SHEETS:

A000 COVER SHEET

A100 SITE PLAN | EXTERIOR ELEVATION

A103 FLOOR PLAN — LAYOUT

A104 SPRINKLER & SECURITY PLAN

1 EXISTING STORE FRONT ELEVATION
Scale: NTS

PROJECT NAME

BCCS #7049