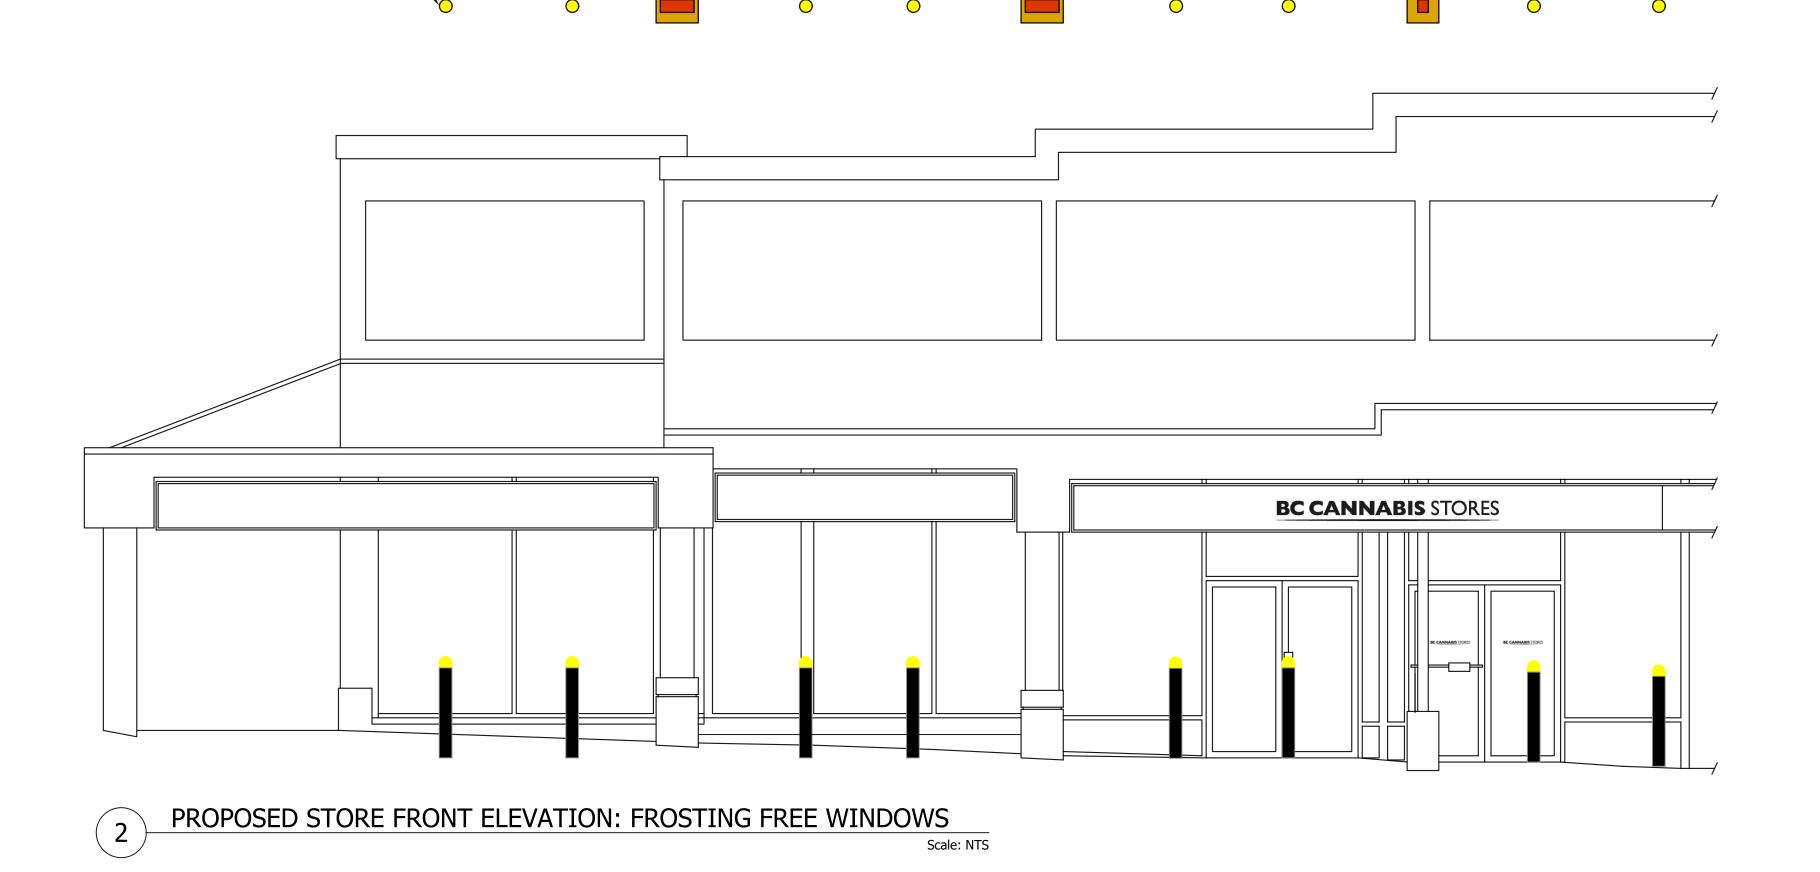

# BC CANNABIS STORES

## CIVIC ADDRESS:

#1 - 4429 KINGSWAY, BURNABY, BC V5H 2A1

## LEGAL DESCRIPTION:

LOT A PLAN NWP 19895 DISTRICT LOT 153 LAND DISTRICT 1 LAND DISTRICT 38

# SIZE:

411.75m or 4432.04sf

# SCOPE OF WORK:

INTERIOR STORE RENOVATION

# **ZONING:**

EXISTING: C3

PROPOSED: CD based on C3 and C3i District

## DESIGN:

No other changes are proposed to the site since previously approved applications

# **EXTERIOR SIGNAGE:**

Sign PPA required for any signage

## SHEETS:

A000 COVER SHEET

A100 SITE PLAN | EXTERIOR ELEVATION

A103 FLOOR PLAN — LAYOUT

A104 SPRINKLER & SECURITY PLAN



1 EXISTING STORE FRONT ELEVATION
Scale: NTS



PROJECT NAME

BCCS #7049

BURNABY

OLD ORCHARD

A000 COVER SHEET

DATE 13 July 2020 SCALE  $\frac{1}{8}$ " = 1'-0"



LIQUOR DISTRIBUTION

LAYOUT FOR CITY

## Old Orchard Shopping Centre

Burnaby, British Columbia

## Site Plan

PROPOSED
GOVERNMENT
CANNABIS STORE
LOCATION



PROPOSED GOVENMENT CANNABIS STORE

Scale: NTS

## Old Orchard Shopping Centre

Burnaby, British Columbia

## Site Plan

EXISTING GARBAGE & RECYCLING



PROPOSED GOVENMENT CANNABIS STORE: Location of existing garbage & recycling facilities

Scale: NTS

A100 SITE PLAN

BCCS #7049

BURNABY

OLD ORCHARD



APPLICATION - REV2

APPLICATION - REV LAYOUT FOR CITY APPLICATION









### **ENUNCIATOR PANEL**

The BCLDB installs a separate enunciator panel for all the stores under its umbrella.

### **DETAILS ON ALARM SYSTEM: