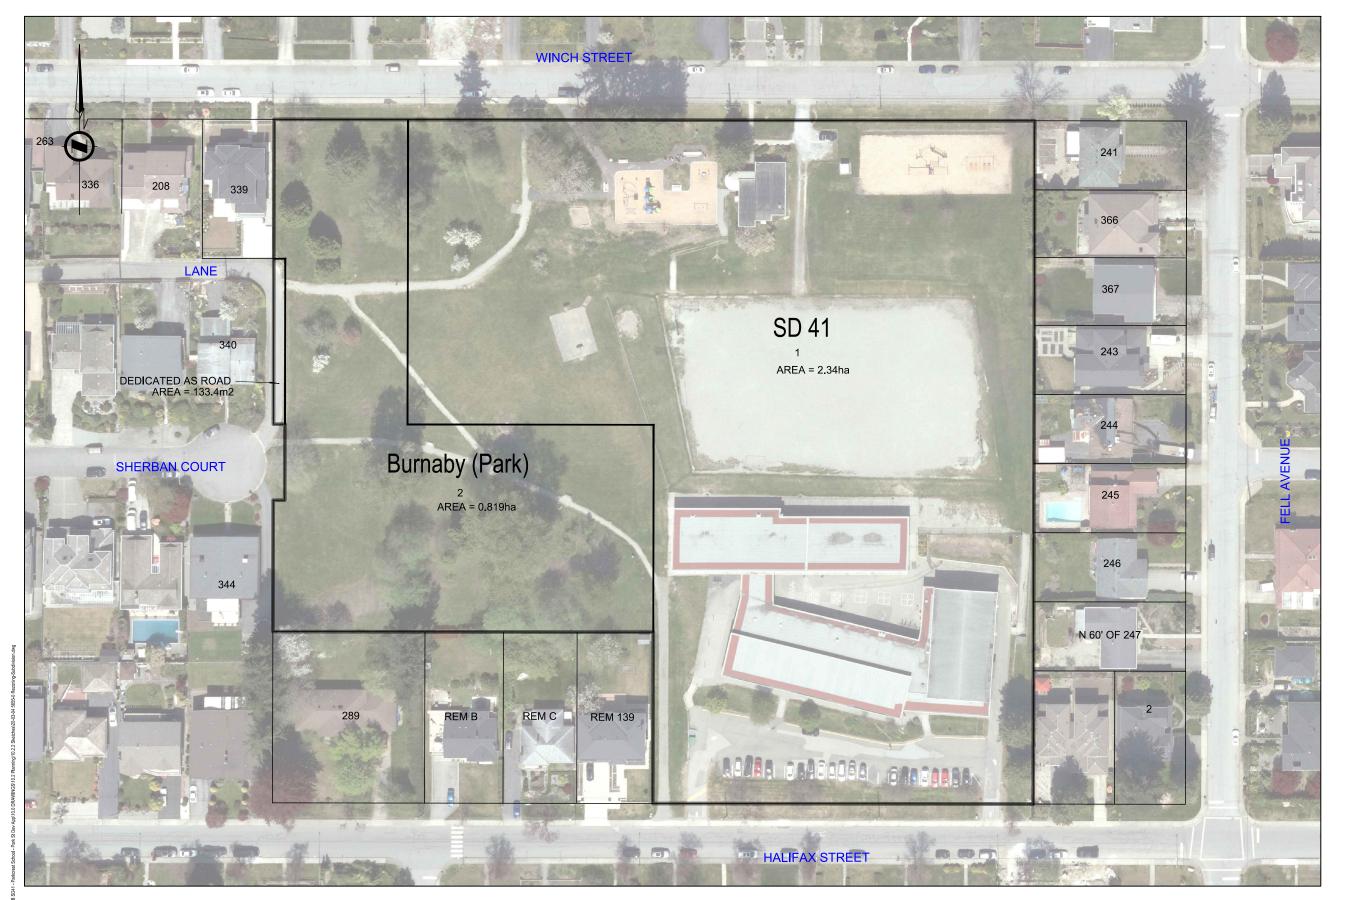

# LEGEND

Subject Site

### DRAFT - FOR DISCUSSION ONLY

| DATE       | # | REVISION        | INITIAL |
|------------|---|-----------------|---------|
| 2020.03.05 | 0 | Drawing created | СМ      |
|            |   |                 |         |

### SUBDIVISION

Proposed Fell Avenue & Halifax Street Burnaby, BC

DATE: March 5, 2020 PREPARED FOR: City of Burnaby / SD 41
SCALE: 1: 1000 @ 11" X 17"
McE PROJECT: 2111-05655-00 McE PROJECT: MUN. PROJECT: