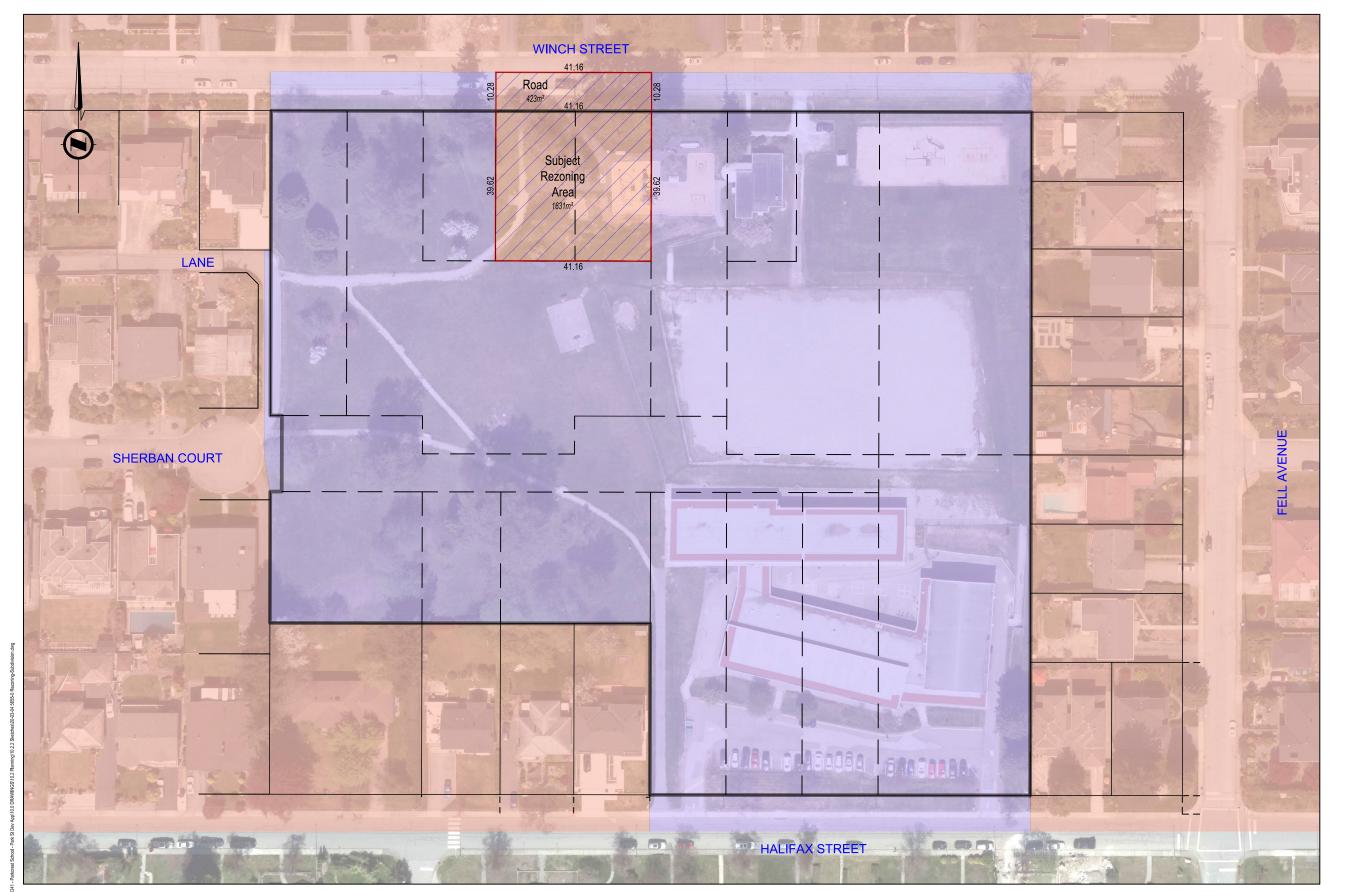

- Aerial obtained from City of Burnaby Open Data.
   Subject site parcel boundary from existing survey.

# LEGEND

R4 Zone

P3 Zone

Rezoning from R4 to P3

Subject Site

#### DRAFT - FOR DISCUSSION ONLY

| DATE       | # | REVISION        | INITIAL |
|------------|---|-----------------|---------|
| 2020.03.05 | 0 | Drawing created | СМ      |
|            |   |                 |         |

# REZONING

Proposed Fell Avenue & Halifax Street Burnaby, BC

DATE: March 5, 2020 PREPARED FOR: City of Burnaby / SD 41
SCALE: 1:1000 @ 11" X 17"
MCE PROJECT: 2111-05655-00
MUN. PROJECT:

# McElhanney Suite 2300 13450 - 102 Avenue Surrey BC Canada V3T 5X3 Tel 604 596 0391 - Fax 604 584 5050

- 1. Aerial obtained from City of Burnaby Open Data.
- 2. Subject site parcel boundary from existing survey.
- 3. Off-site parcel boundary from combination of existing survey and ParcelMap BC.