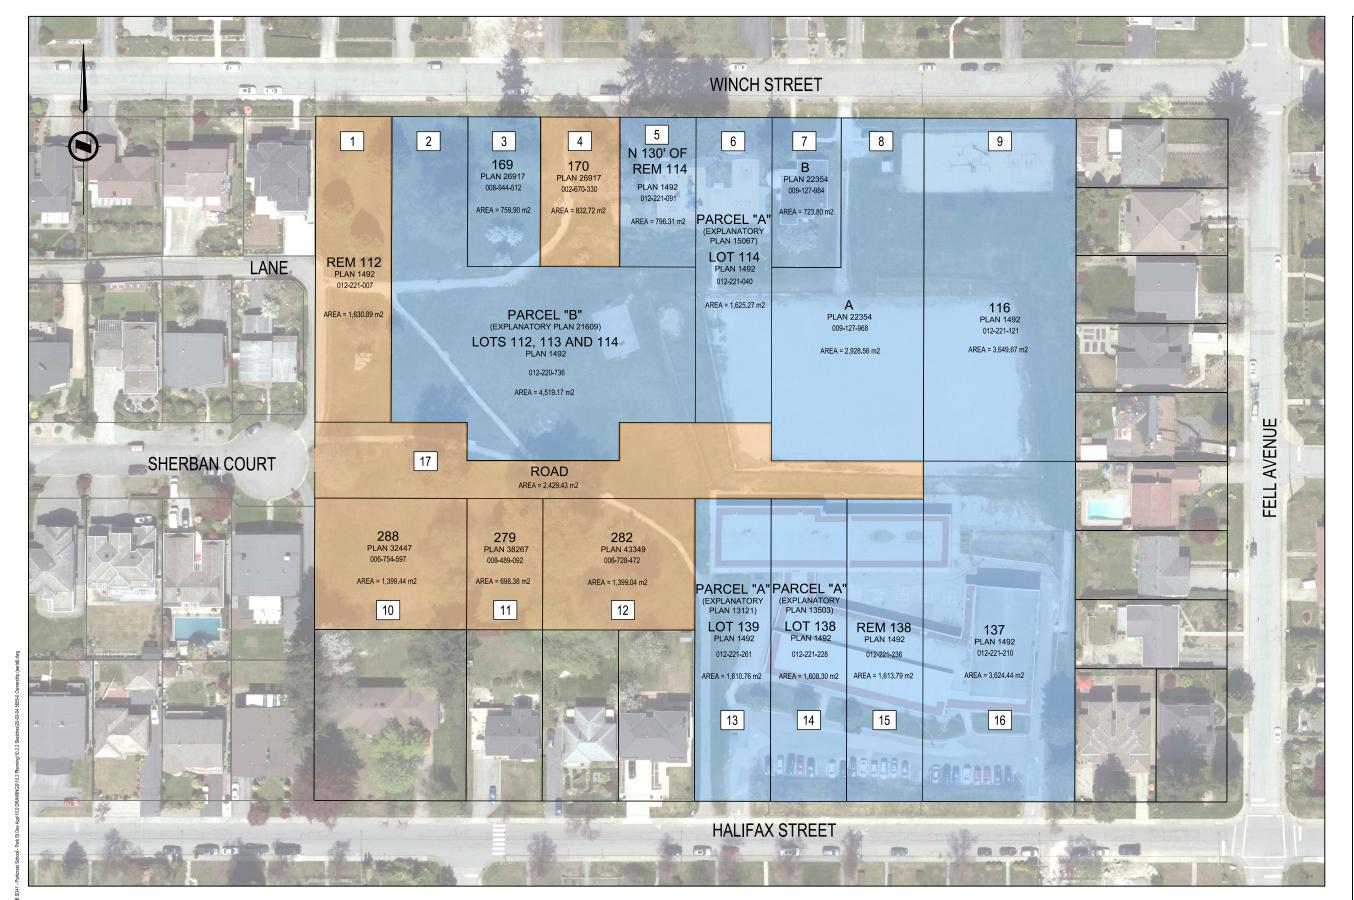

# LEGEND

Road Closure

Subject Site

### DRAFT - FOR DISCUSSION ONLY

| DATE       | # | REVISION        | INITIAL |
|------------|---|-----------------|---------|
| 2020.03.05 | 0 | Drawing created | СМ      |
|            |   |                 |         |

### ROAD CLOSURE

Proposed

Fell Avenue & Halifax Street Burnaby, BC

DATE: March 5, 2020

PREPARED FOR: City of Burnaby / SD 41
SCALE: 1:1000 @ 11" X 17"
MCE PROJECT: 2111-05655-00
MUN. PROJECT:

Suite 2300 13450 - 102 Avenue Surrey BC Canada V3T 5X3 Tel 604 596 0391 - Fax 604 584 5050