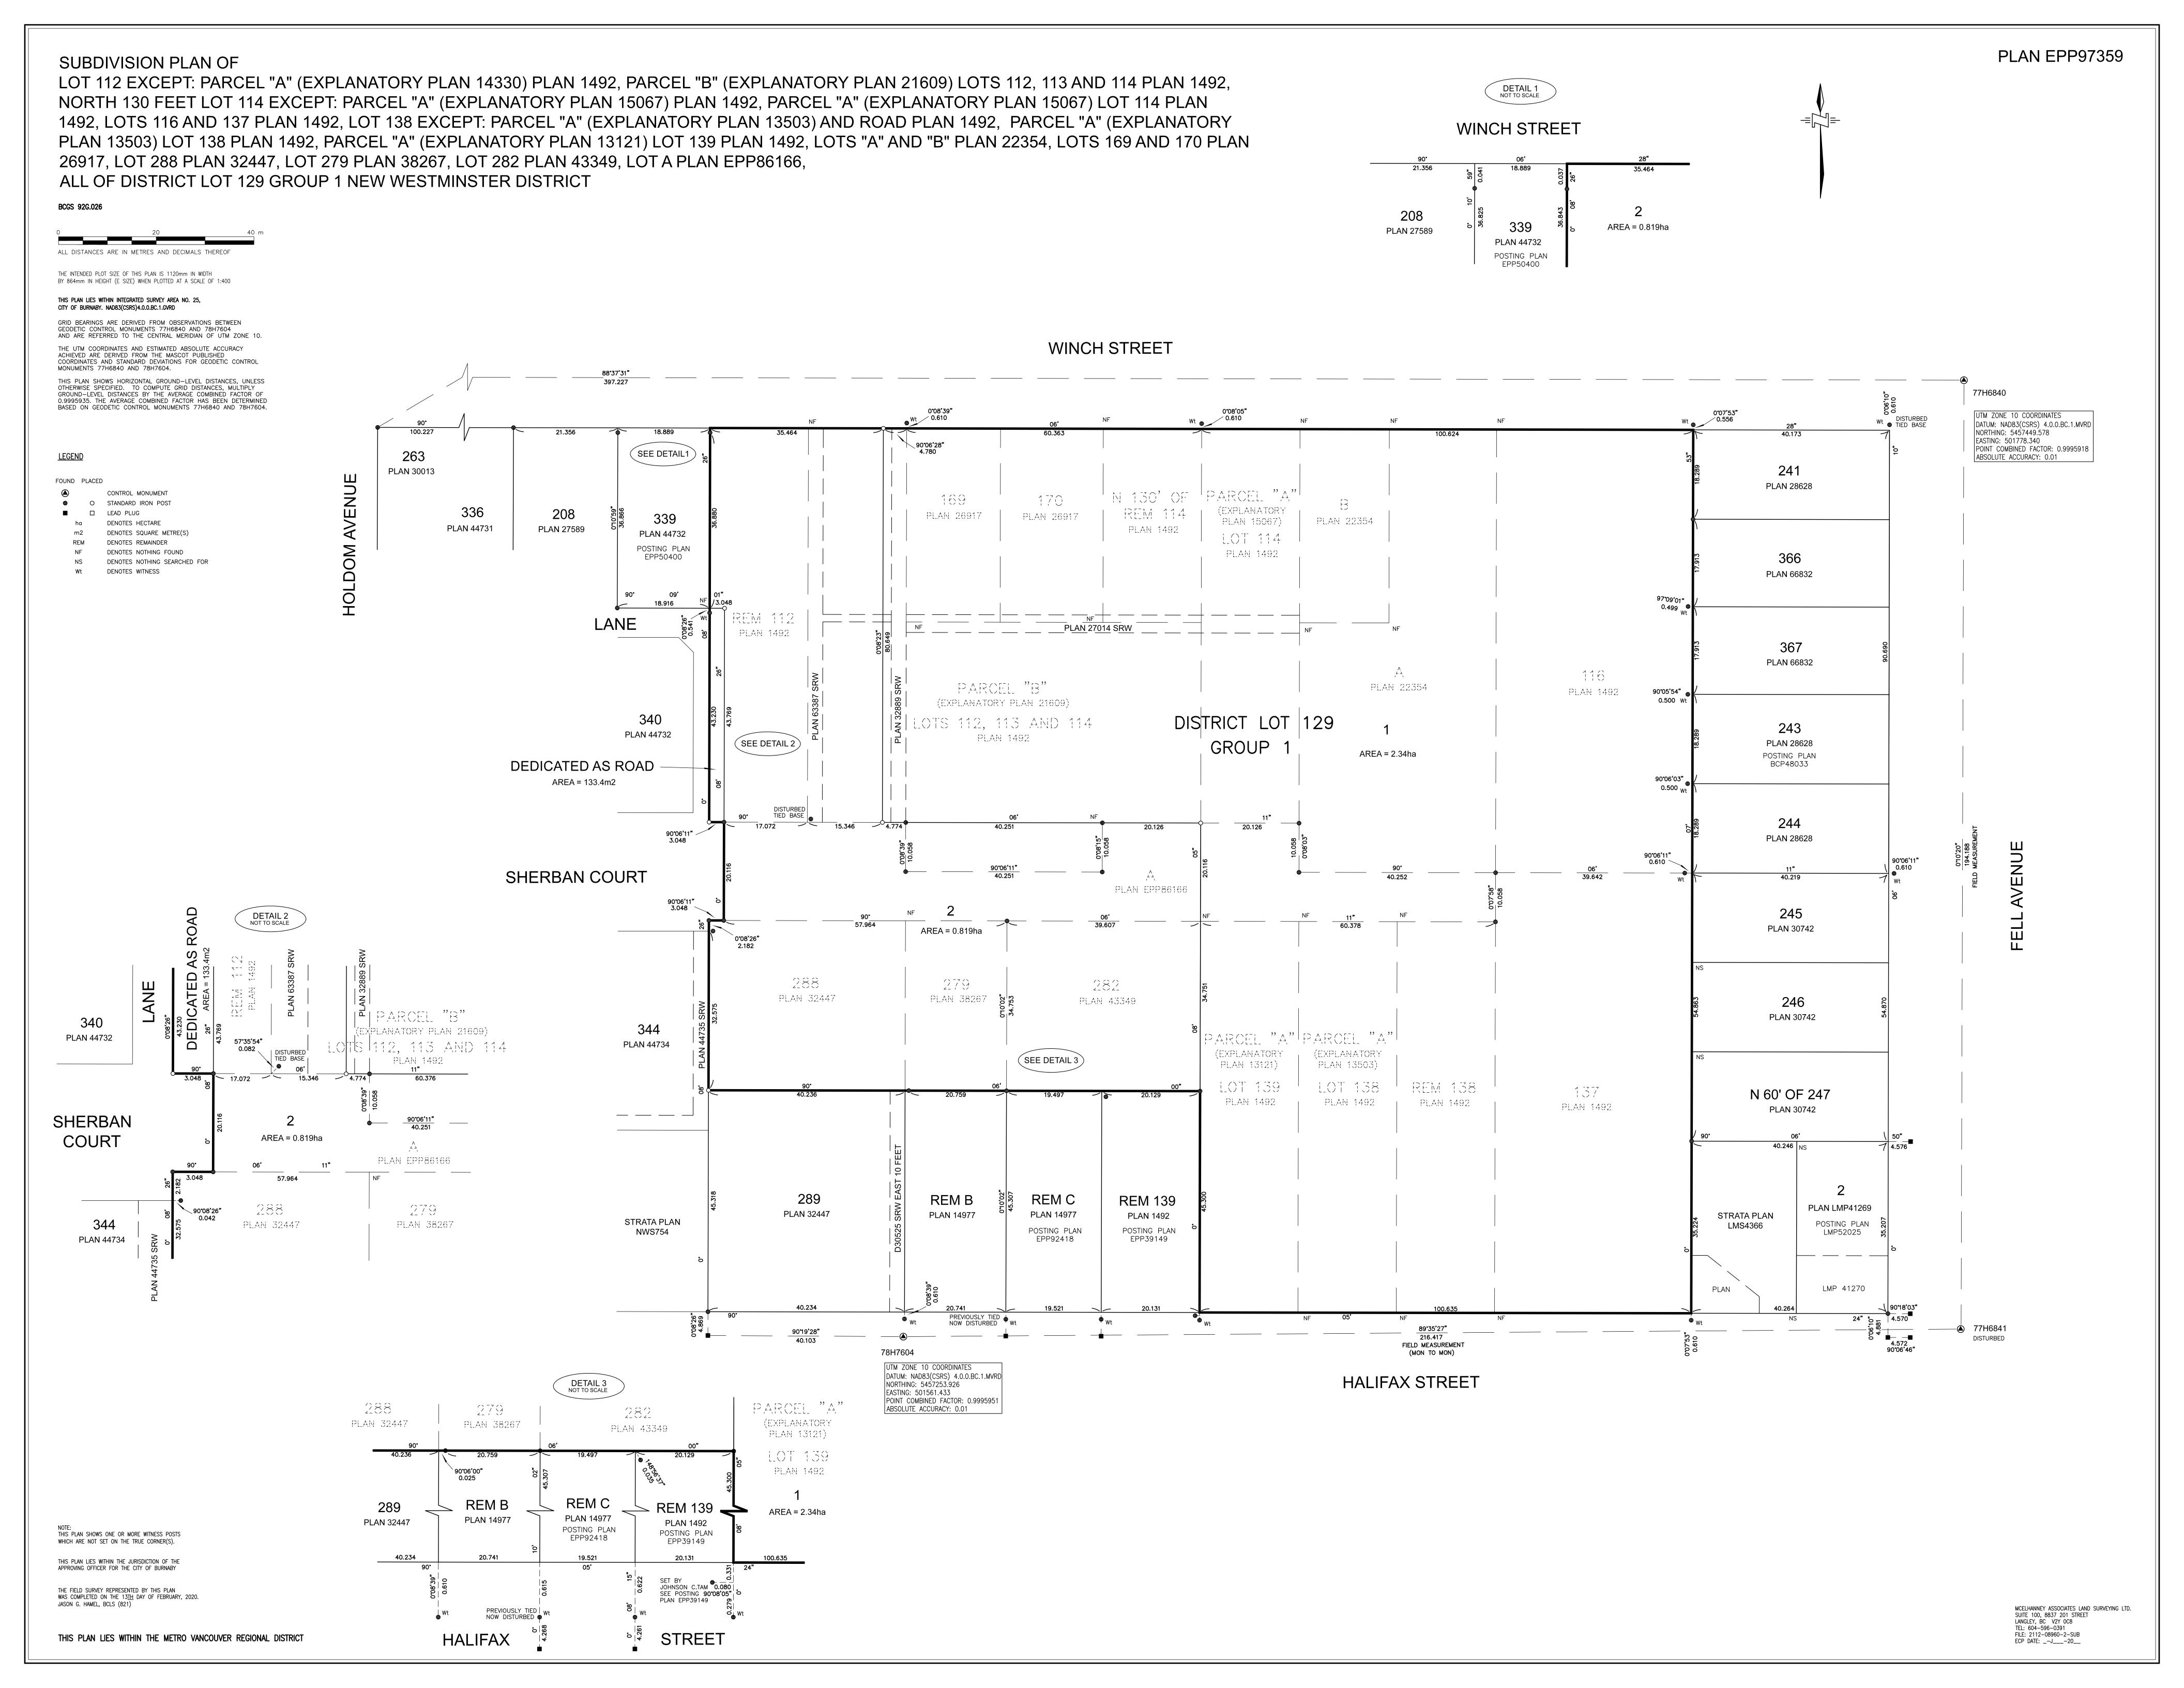

### LEGEND

City of Burnaby / Road Allowance

School District #41

### DRAFT - FOR DISCUSSION ONLY

|   |                 | INITIAL           |
|---|-----------------|-------------------|
| 0 | Drawing created | СМ                |
|   |                 |                   |
|   | 0               | 0 Drawing created |

### OWNERSHIP

Existing Ownership Fell Avenue & Halifax Street Burnaby, BC

DATE: March 5, 2020

PREPARED FOR: City of Burnaby / SD 41

SCALE: 1 : 1000 @ 11" X 17"

McE PROJECT: 2111-05655-00

MUN. PROJECT:

#### McElhanney

Suite 2300 13450 - 102 Avenue Surrey BC Canada V3T 5X3 Tel 604 596 0391 - Fax 604 584 5050

- Aerial obtained from City of Burnaby Open Data.
   Subject site parcel boundary from existing survey.