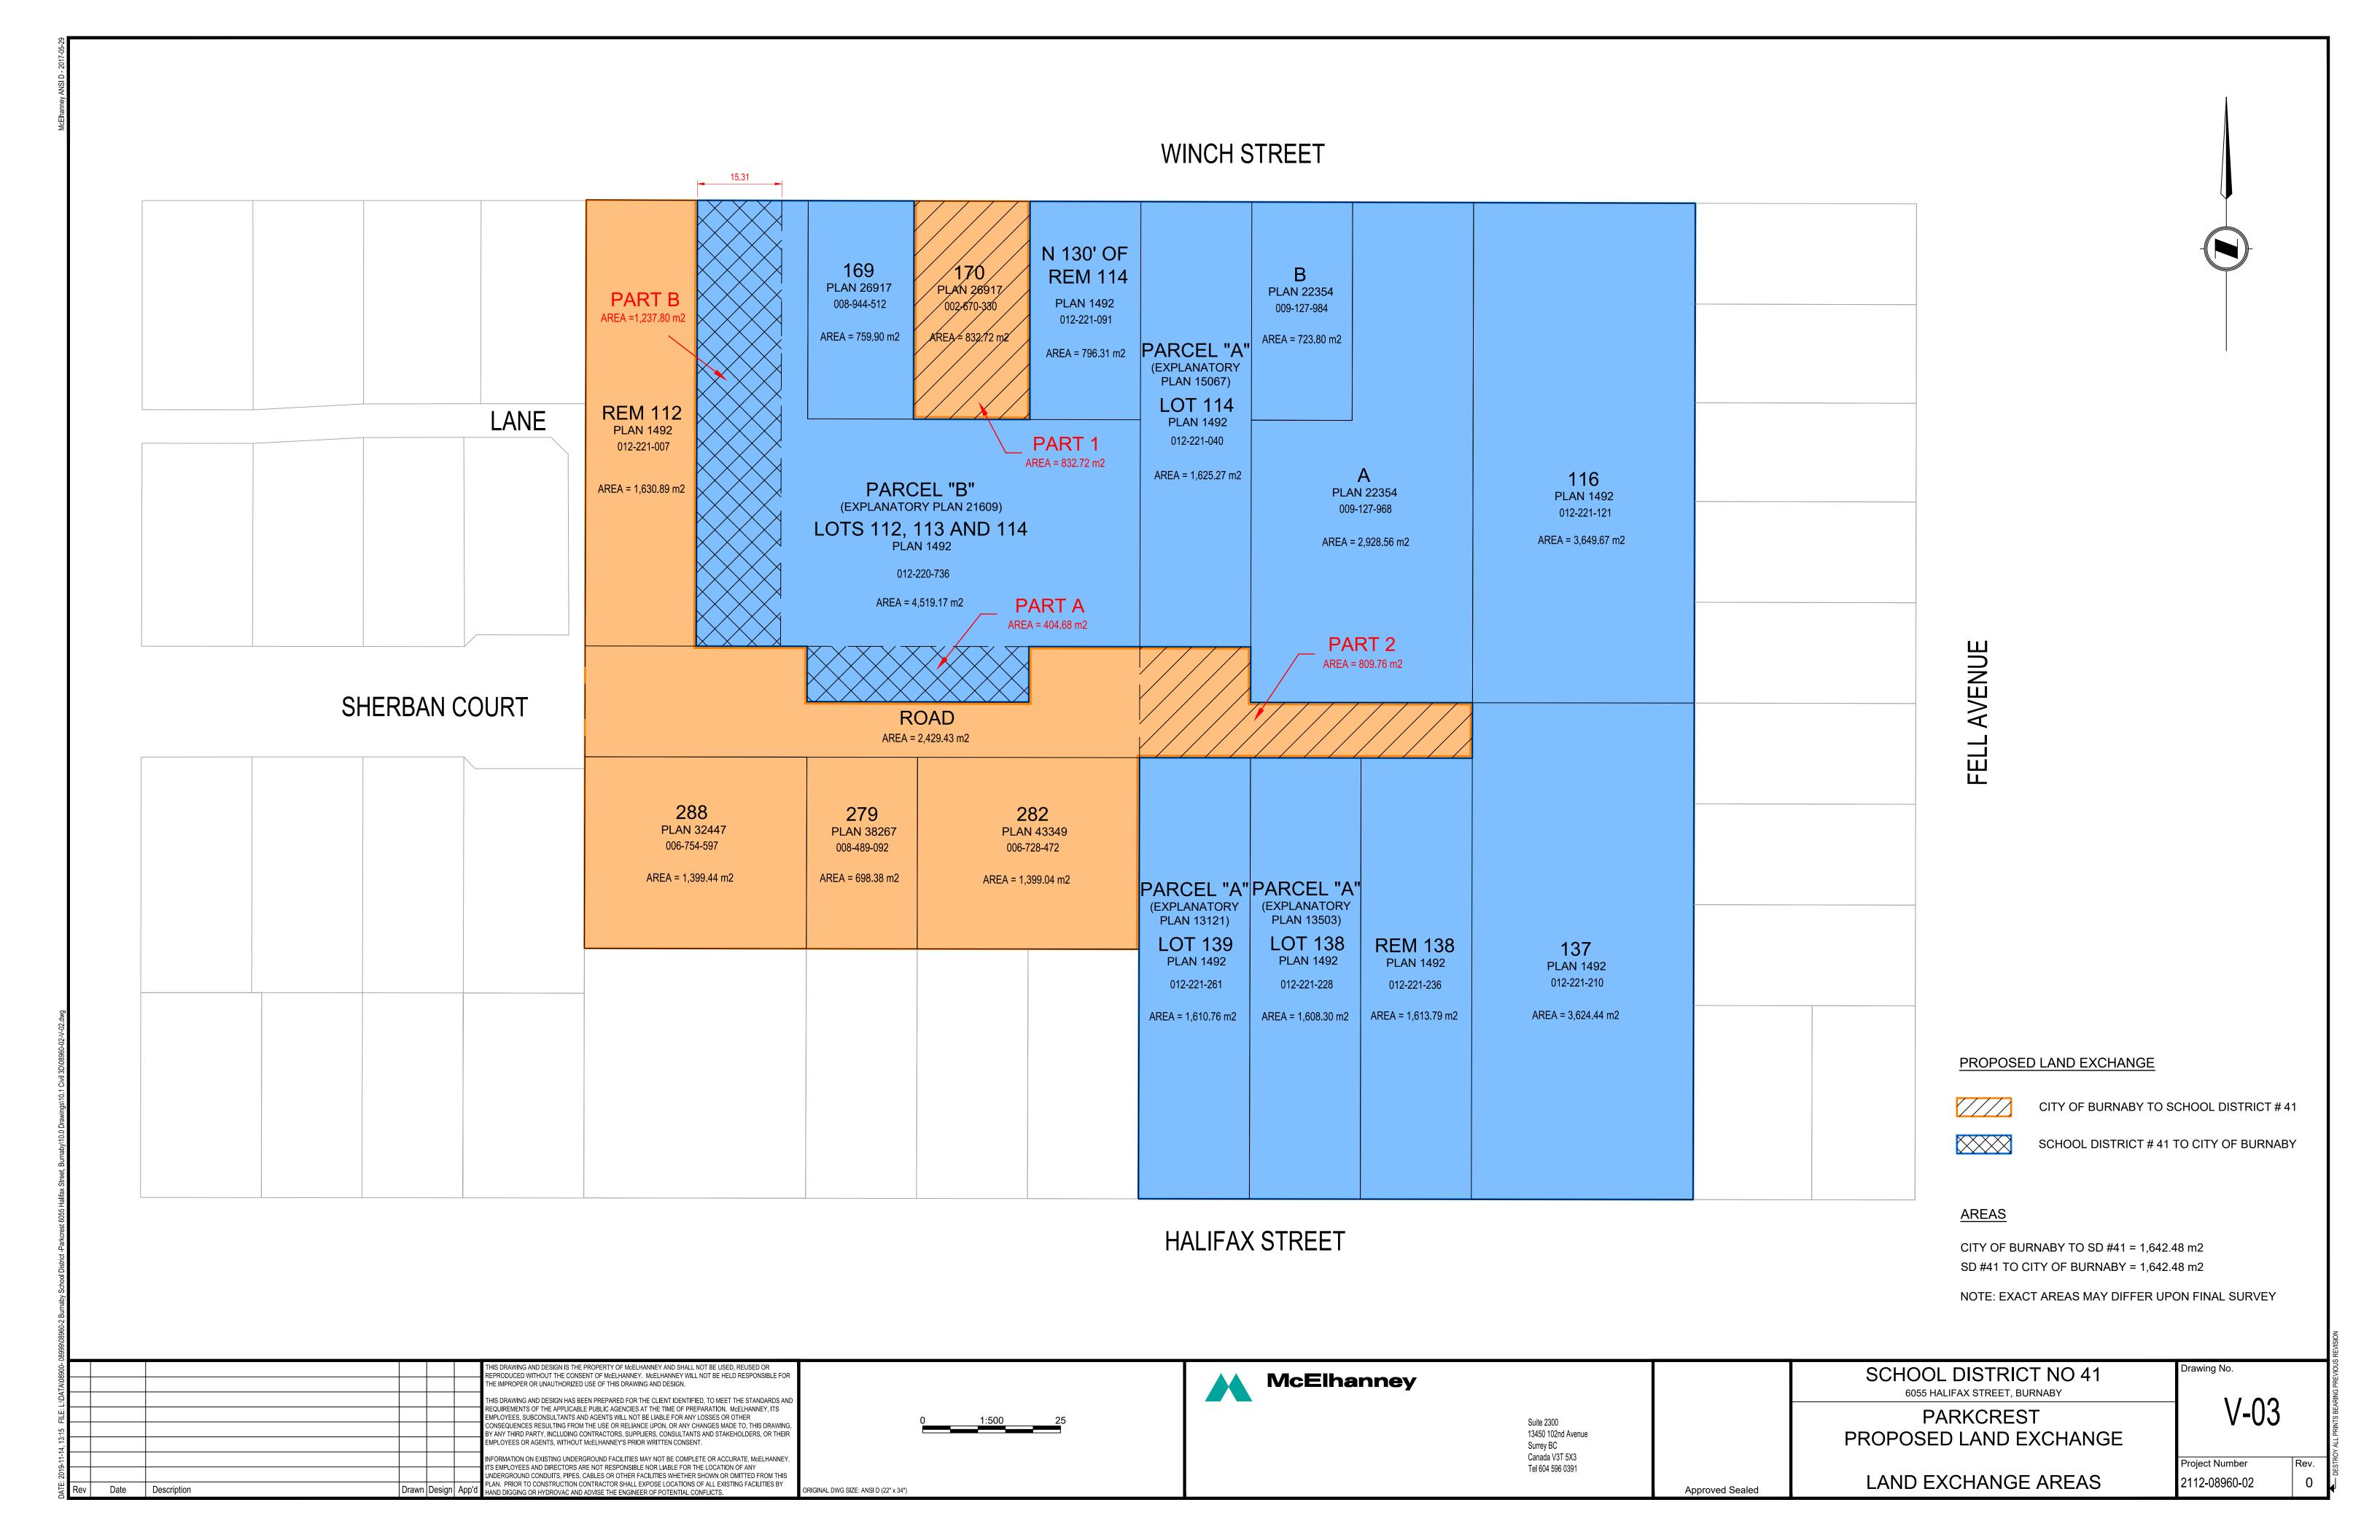

DATE: March 5, 2020

PREPARED FOR: City of Burnaby / SD 41
SCALE: 1:1000 @ 11" X 17"
MCE PROJECT: 2111-05655-00
MUN. PROJECT:



Suite 2300 13450 - 102 Avenue Surrey BC Canada V3T 5X3 Tel 604 596 0391 - Fax 604 584 5050



- Aerial obtained from City of Burnaby Open Data.
   Subject site parcel boundary from existing survey.

# LEGEND

Subject Site

### DRAFT - FOR DISCUSSION ONLY

| DATE       | # | REVISION        | INITIAL |
|------------|---|-----------------|---------|
| 2020.03.05 | 0 | Drawing created | СМ      |
|            |   |                 |         |

### SUBDIVISION

Proposed Fell Avenue & Halifax Street Burnaby, BC

DATE: March 5, 2020 PREPARED FOR: City of Burnaby / SD 41
SCALE: 1: 1000 @ 11" X 17"
McE PROJECT: 2111-05655-00 McE PROJECT: MUN. PROJECT:

McElhanney