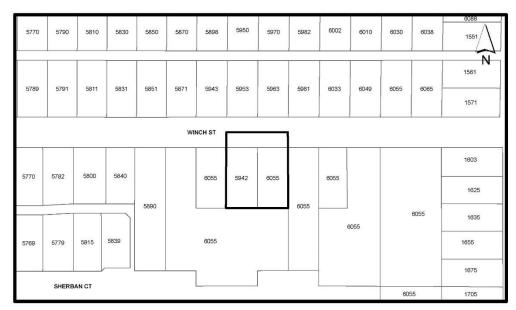

## BYLAW NUMBER 14177 BEING A BYLAW TO AMEND BYLAW NUMBER 4742 BEING BURNABY ZONING BYLAW 1965

REZ.20-02

LEGAL: Lot 170, DL 129, Grp 1, NWD Plan 26917 and North 130 Feet Lot 114 Except: Parcel "A" (Explanatory Plan 15067); DL 129, Grp 1, NWD Plan 1492

THE AREA(S) SHOWN ABOVE OUTLINED IN BLACK (------------------) IS (ARE) REZONED

FROM: R4 Residential District

TO: P3 Park and Public Use District

| Burnaby           | PLANNING AND BUILDING DEPARTMENT |               |
|-------------------|----------------------------------|---------------|
| Date: JUN 17 2020 |                                  |               |
| Scale: 1:1,800    | OFFICIAL ZONING MAP              | Map "B"       |
| Drawn By: RW      |                                  | No. REZ. 4222 |