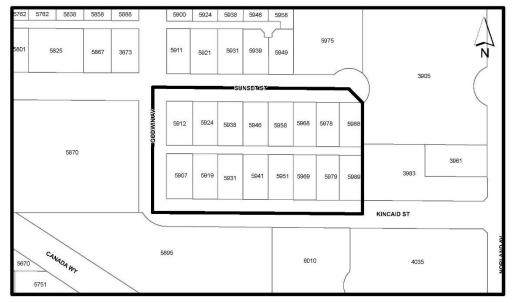

#### BYLAW NUMBER 14098 BEING A BYLAW TO AMEND BYLAW NUMBER 4742 BEING BURNABY ZONING BYLAW 1965

REZ.19-55

LEGAL: See Schedule A

FROM: R4 Residential District

TO: CD Comprehensive Development District (based on P5 Community Institutional District, RM3r Multiple Family Residential District and Central Administrative Area Plan as guidelines and in accordance with the development guidelines provided in Appendix A attached)

# **REZONING 19-55**

| Address:           | 5912 Sunset Street                                                   |
|--------------------|----------------------------------------------------------------------|
| PID:               | 012-409-511                                                          |
| Legal Description: | Lot 28, District Lot 80, Group 1, New Westminster District Plan 1892 |
| Address:           | 5924 Sunset Street                                                   |
| PID:               | 012-409-545                                                          |
| Legal Description: | Lot 29, District Lot 80, Group 1, New Westminster District Plan 1892 |
| Address:           | 5938 Sunset Street                                                   |
|                    |                                                                      |
| PID:               | 012-409-618                                                          |
| Legal Description: | Lot 30, District Lot 80, Group 1, New Westminster District Plan 1892 |
|                    |                                                                      |
| Address:           | 5946 Sunset Street                                                   |
| PID:               | 012-409-669                                                          |
| Legal Description: | Lot 31, District Lot 80, Group 1, New Westminster District Plan 1892 |

| Address:           | 5958 Sunset Street                                                   |
|--------------------|----------------------------------------------------------------------|
| PID:               | 012-409-707                                                          |
| Legal Description: | Lot 32, District Lot 80, Group 1, New Westminster District Plan 1892 |
| Address:           | 5968 Sunset Street                                                   |
| PID:               | 012-409-138                                                          |
| Legal Description: | Lot 7, District Lot 80, Group 1, New Westminster District Plan 1891  |
| Address:           | 5978 Sunset Street                                                   |
| PID:               | 012-409-146                                                          |
| Legal Description: | Lot 8, District Lot 80, Group 1, New Westminster District Plan 1891  |
|                    |                                                                      |
| Address:           | 5988 Sunset Street                                                   |
| PID:               | 012-409-189                                                          |
| Legal Description: | Lot 9, District Lot 8,0 Group 1, New Westminster District Plan 1891  |

| 5907 Kincaid Street                                                  |
|----------------------------------------------------------------------|
| 002-842-351                                                          |
| Lot 37, District Lot 80, Group 1, New Westminster District Plan 1892 |
| 5919 Kincaid Street                                                  |
| 002-840-910                                                          |
| Lot 36, District Lot 80, Group 1, New Westminster District Plan 1892 |
|                                                                      |
| 5931 Kincaid Street                                                  |
| 001-775-219                                                          |
| Lot 35, District Lot 80, Group 1, New Westminster District Plan 1892 |
|                                                                      |
| 5941 Kincaid Street                                                  |
| 001-775-201                                                          |
| Lot 34, District Lot 80, Group 1, New Westminster District Plan 1892 |
|                                                                      |

| Address:           | 5951 Kincaid Street                                                  |
|--------------------|----------------------------------------------------------------------|
| PID:               | 001-775-197                                                          |
| Legal Description: | Lot 33, District Lot 80, Group 1, New Westminster District Plan 1892 |
| Address:           | 5969 Kincaid Street                                                  |
| PID:               | 012-409-308                                                          |
| Legal Description: | Lot 12, District Lot 80, Group 1, New Westminster District Plan 1891 |
|                    |                                                                      |
| Address:           | 5979 Kincaid Street                                                  |
| PID:               | 012-409-260                                                          |
| Legal Description: | Lot 11, District Lot 80, Group 1, New Westminster District Plan 1891 |
|                    |                                                                      |
| Address:           | 5989 Kincaid Street                                                  |
| PID:               | 012-409-227                                                          |
| Legal Description: | Lot 10, District Lot 80, Group 1, New                                |
|                    | Westminster District Plan 1891                                       |

## **REZONING REFERENCE #19-55**

<u>Addresses</u>: 5912, 5924, 5938, 5946, 5958, 5968, 5978, 5988 Sunset Street, and 5907, 5919, 5931, 5941, 5951, 5969, 5979, 5989 Kincaid Street

Site Area: 10,144 m<sup>2</sup> (109,189 sq.ft.)