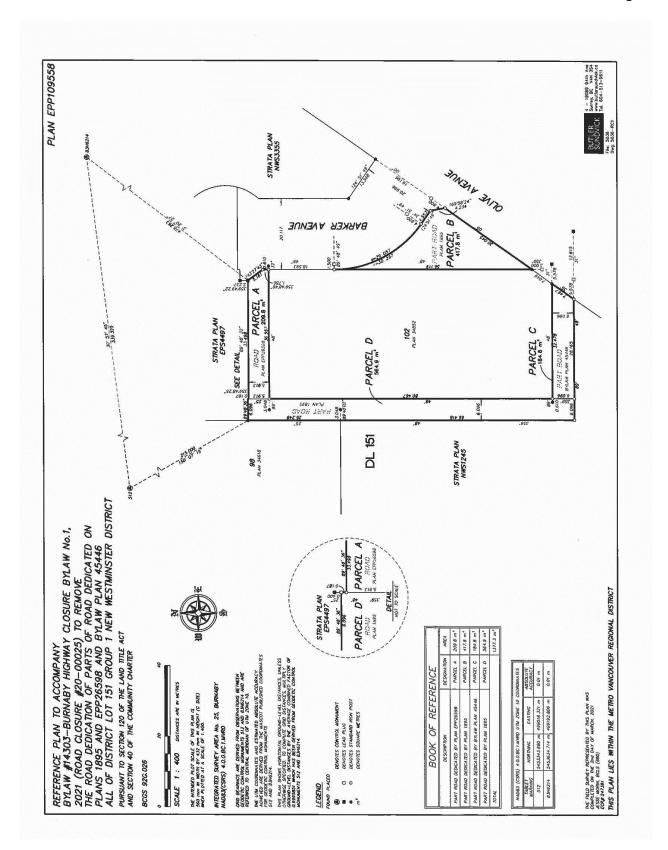

NOW THEREFORE the Council of the City of Burnaby ENACTS as follows:

- 1. This Bylaw may be cited as **BURNABY HIGHWAY CLOSURE BYLAW NO. 1, 2021.**
- 2. ALL AND SINGULAR those certain parcels or tracts of land, situate, lying and being in the City of Burnaby, in the Province of British Columbia, more particularly known and described as those portions of road dedicated in District Lot 151, Group 1, New Westminster District:
  - a) by Plan EPP26598 identified as "Parcel A" and containing 209.8m<sup>2</sup>;
  - b) by Plan 1895 identified as "Parcel B" and containing 417.8m<sup>2</sup>;
  - c) by Bylaw Plan 45446 identified as "Parcel C" and containing 184.8m<sup>2</sup>; and
  - d) by Plan 1895 identified as "Parcel D" and containing 564.9m<sup>2</sup>

all as shown outlined in bold on Reference Plan EPP10958 (hereinafter collectively called "the closed portion of road"), prepared by Jesse Morin, B.C.L.S., a copy of which is hereunto annexed, is hereby closed to all types of traffic.