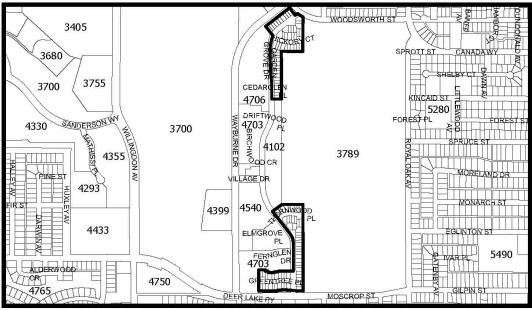

# BYLAW NUMBER 14375 BEING A BYLAW TO AMEND BYLAW NUMBER 4742 BEING BURNABY ZONING BYLAW 1965

REZ.21-09

LEGAL: Schedule A (attached)

FROM: CD Comprehensive Development District (in accordance with the development plans entitled "Green Tree Village" and "Green Tree Village Phase 2" prepared for Dawson Developments Ltd. by Michael Katz Architects (Bylaw Nos. 6203 & 6301); and "Green Tree Village Residential Development in Burnaby, B.C. for Daon Development Corporation" prepared by Michael Katz Architects (Bylaw No. 6482))

Amended CD Comprehensive Development District (in accordance with the development plans entitled "Green Tree Village" and "Green Tree Village Phase 2" prepared for Dawson Developments Ltd. by Michael Katz Architects (Bylaw Nos. 6203 & 6301); and "Green Tree Village Residential Development in Burnaby, B.C. for Daon Development Corporation" prepared by Michael Katz Architects (Bylaw No. 6482)), and as supplemented by the Supplemental Development Regulations Greentree Village CD Districts

| City of Burnaby   | PLANNING & BUILDING DEPARTMENT | N             |
|-------------------|--------------------------------|---------------|
| Date: JUL 28 2021 |                                |               |
| Scale: 1:11,000   | OFFICIAL ZONING MAP            | Map "B" 4380  |
| Drawn By: JS      |                                | No. REZ. 4300 |