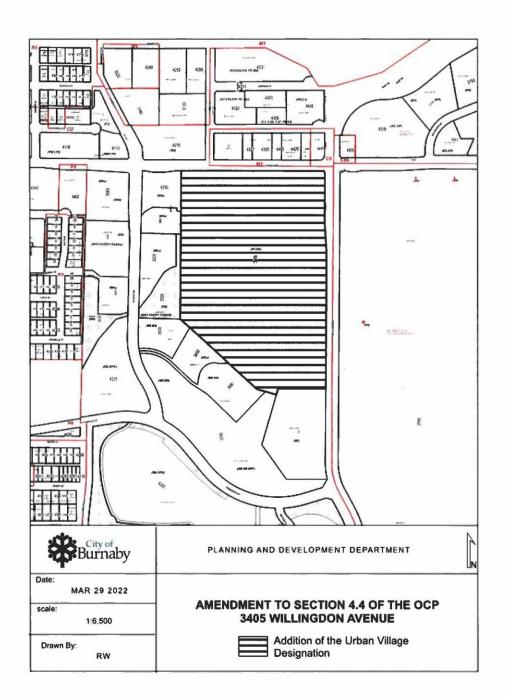

# 1. This bylaw may be cited as **BURNABY OFFICIAL COMMUNITY PLAN BYLAW 1998, AMENDMENT BYLAW NO. 1, 2022.**

2. Burnaby Official Community Plan Bylaw 1998, as amended, is further amended:

- (a) at section 4.4, page 5, in respect to the Residential Policy Framework map, according to the plan entitled "Amendment to Section 4.4 of the OCP 3405 Willingdon Avenue" and attached to this bylaw as Schedule "A" (the "Amendment Plan"), and in accordance with the legend, designations, notations, references and boundaries designated, described, delimited and specified in the Amendment Plan, and the various boundaries and designations shown upon the Amendment Plan are an amendment of and in addition to those in the Official Community Plan insofar as the same are changed, modified or varied thereby, and the Amendment Plan as if originally incorporated therein;
- (b) at Section 4.4.2, by deleting the first sentence and substituting the following: "The Residential Framework provides for fourteen Urban Village areas.";
- (c) at Section 4.4, page 7, by deleting the table entitled "Residential Policy