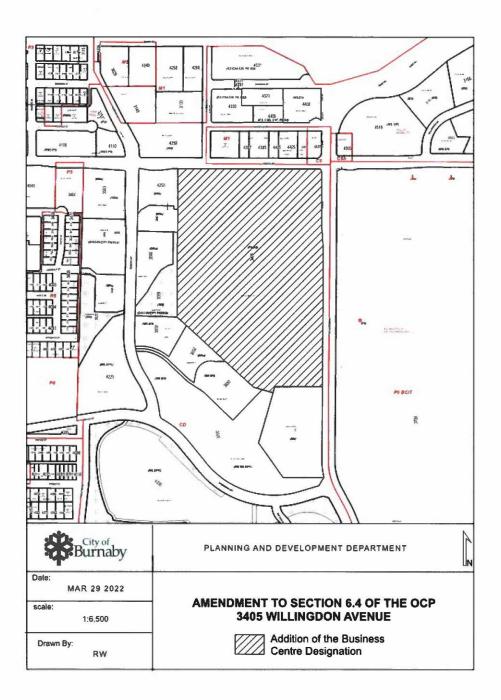

Framework Locations" in its entirety and substituting the table attached to this bylaw as Schedule "B";

- (d) at Section 5.4.2, by deleting the first sentence of the first paragraph and substituting the following: "The Residential Framework provides for fourteen Urban Village areas which provide for non-town centre multi-family development associated with a commercial service area.";
- (e) at Section 5.4.2, by deleting the first sentence of the first paragraph and substituting the following: "At present, the fourteen areas designated for Urban Village centre status contain approximately 626,400 square feet of office space and 942,600 square feet of retail space.";
- (f) at section 6.4, page 6, in respect to the Industrial Policy Framework map, according to the plan entitled "Amendment to Section 6.4 of the OCP 3405 Willingdon Avenue" and attached to this bylaw as Schedule "C" (the "Amendment Plan"), and in accordance with the legend, designations, notations, references and boundaries designated, described, delimited and specified in the Amendment Plan, and the various boundaries and designations shown upon the Amendment Plan are an amendment of and in addition to those in the Official Community Plan insofar as the same are changed, modified or varied thereby, and the Amendment Plan as if originally incorporated therein; and
- (g) at Section 6.4.2, by deleting the last two sentences in the first paragraph and substituting the following: "Each of the eight business centre areas identified in the Industrial Policy Framework map has been, or will be, the subject of a plan preparation process involving a comprehensive zoning approach to define specific development parameters. These eight are the same as eight of the nine business centres designated in the Commercial Framework, given the merging of these two land use types within the business centre environment."