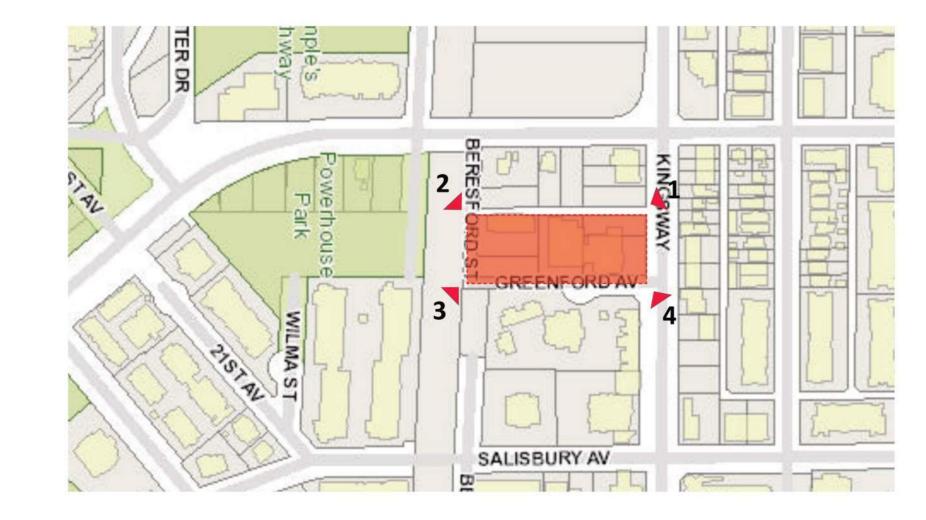

5 RE-ISSUED FOR PPA 6 RE-ISSUED FOR PPA

CONSULTANTS

1. NORTHWEST - KINGSWAY

3. SOUTHEAST - BERESFORD STREET

2.SOUTHWEST- BERESFORD STREET

4.NORTHEAST- KINGSWAY& GREENFORD AVENUE

**KEY PLAN** 

DRAWN BY:

STREET VIEWS

A0.02