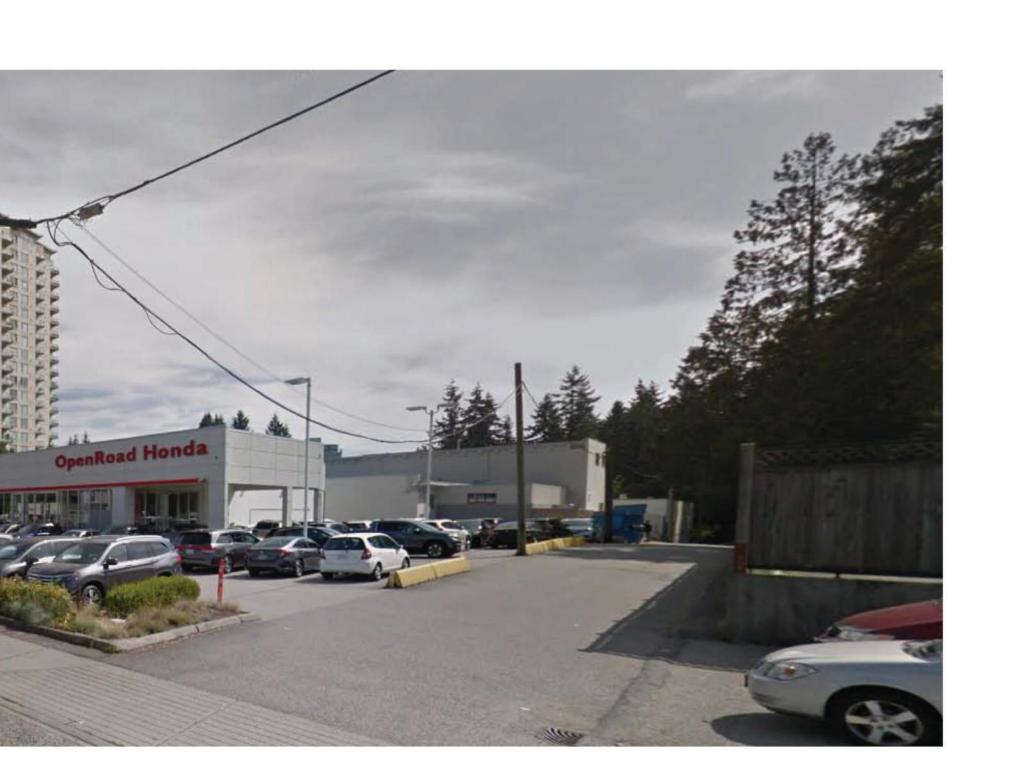

5 RE-ISSUED FOR PPA 6 RE-ISSUED FOR PPA

CONSULTANTS

1. NORTHWEST - KINGSWAY

3. SOUTHEAST - BERESFORD STREET

2.SOUTHWEST- BERESFORD STREET

4.NORTHEAST- KINGSWAY& GREENFORD AVENUE

**KEY PLAN** 

DRAWN BY:

STREET VIEWS

A0.02