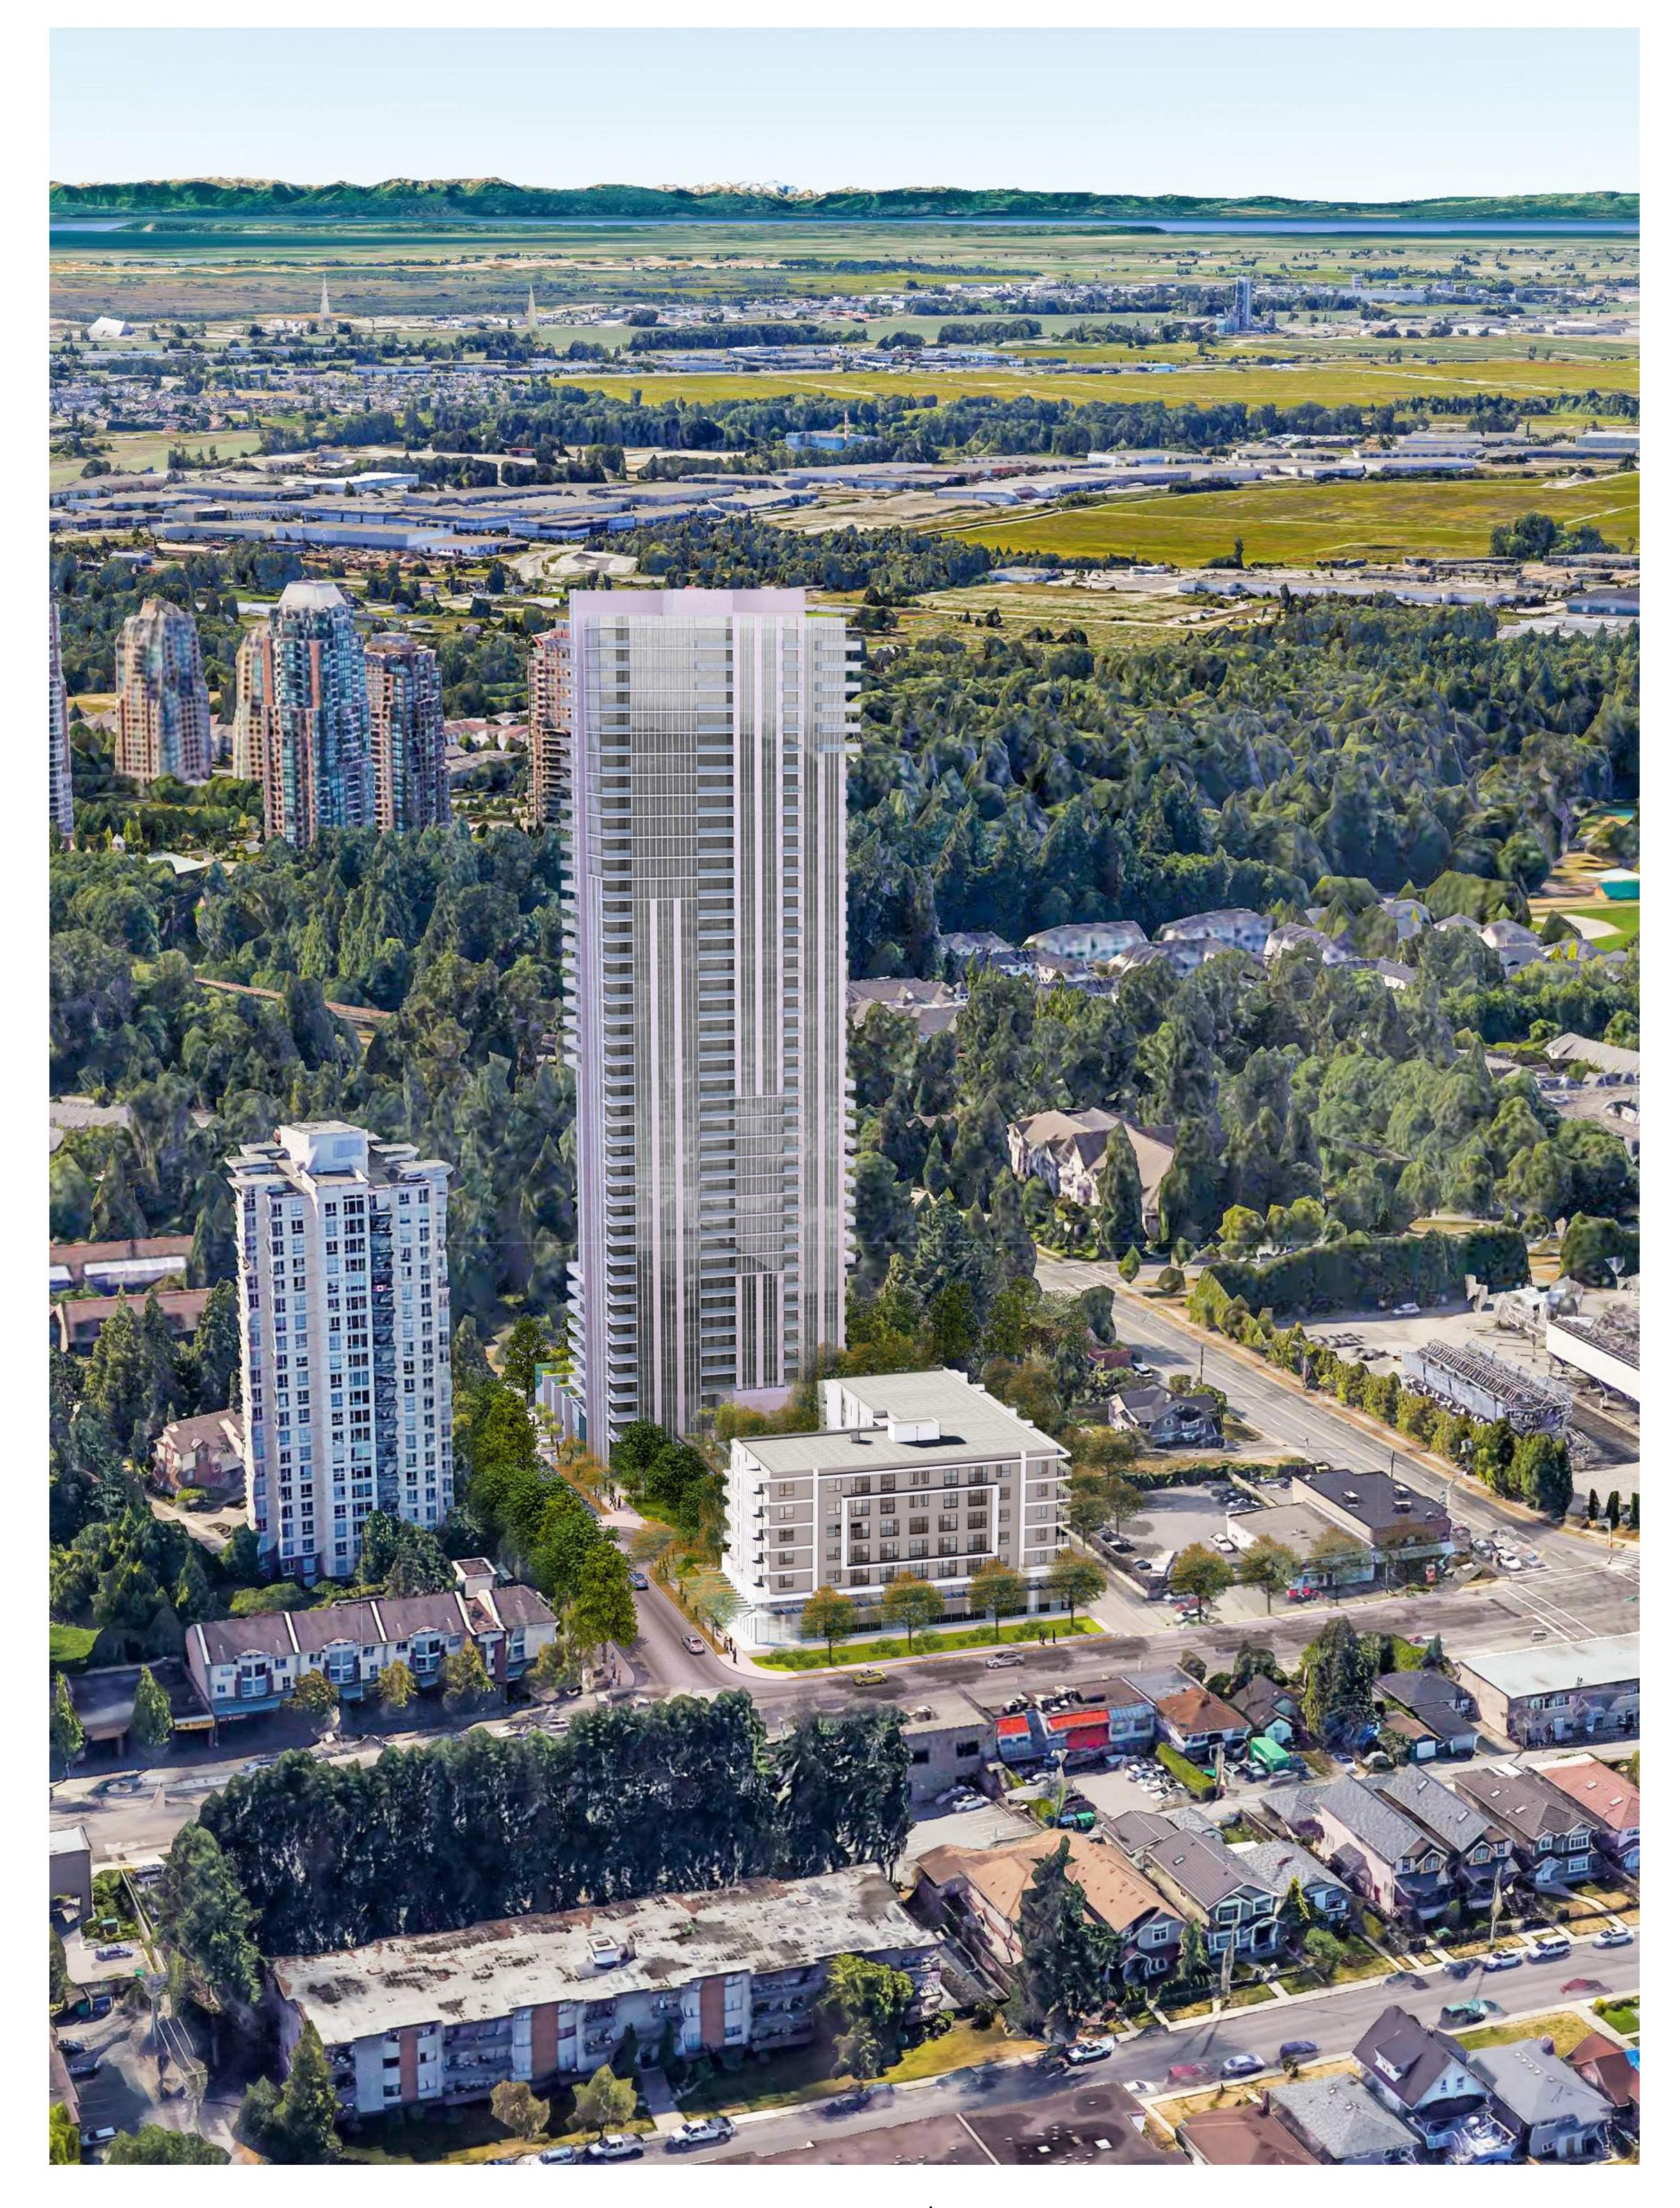

CONSULTANTS

AERIAL CONTEXT PLAN

TROFEO (Formerly KHR)

6978 & 6988 Kingsway, 7211 & 7283 Greenford Avenue Burnaby, BC

CHECKED BY:

APPROVED BY:

PROJECT NO: 118120

PROJECT MGR: