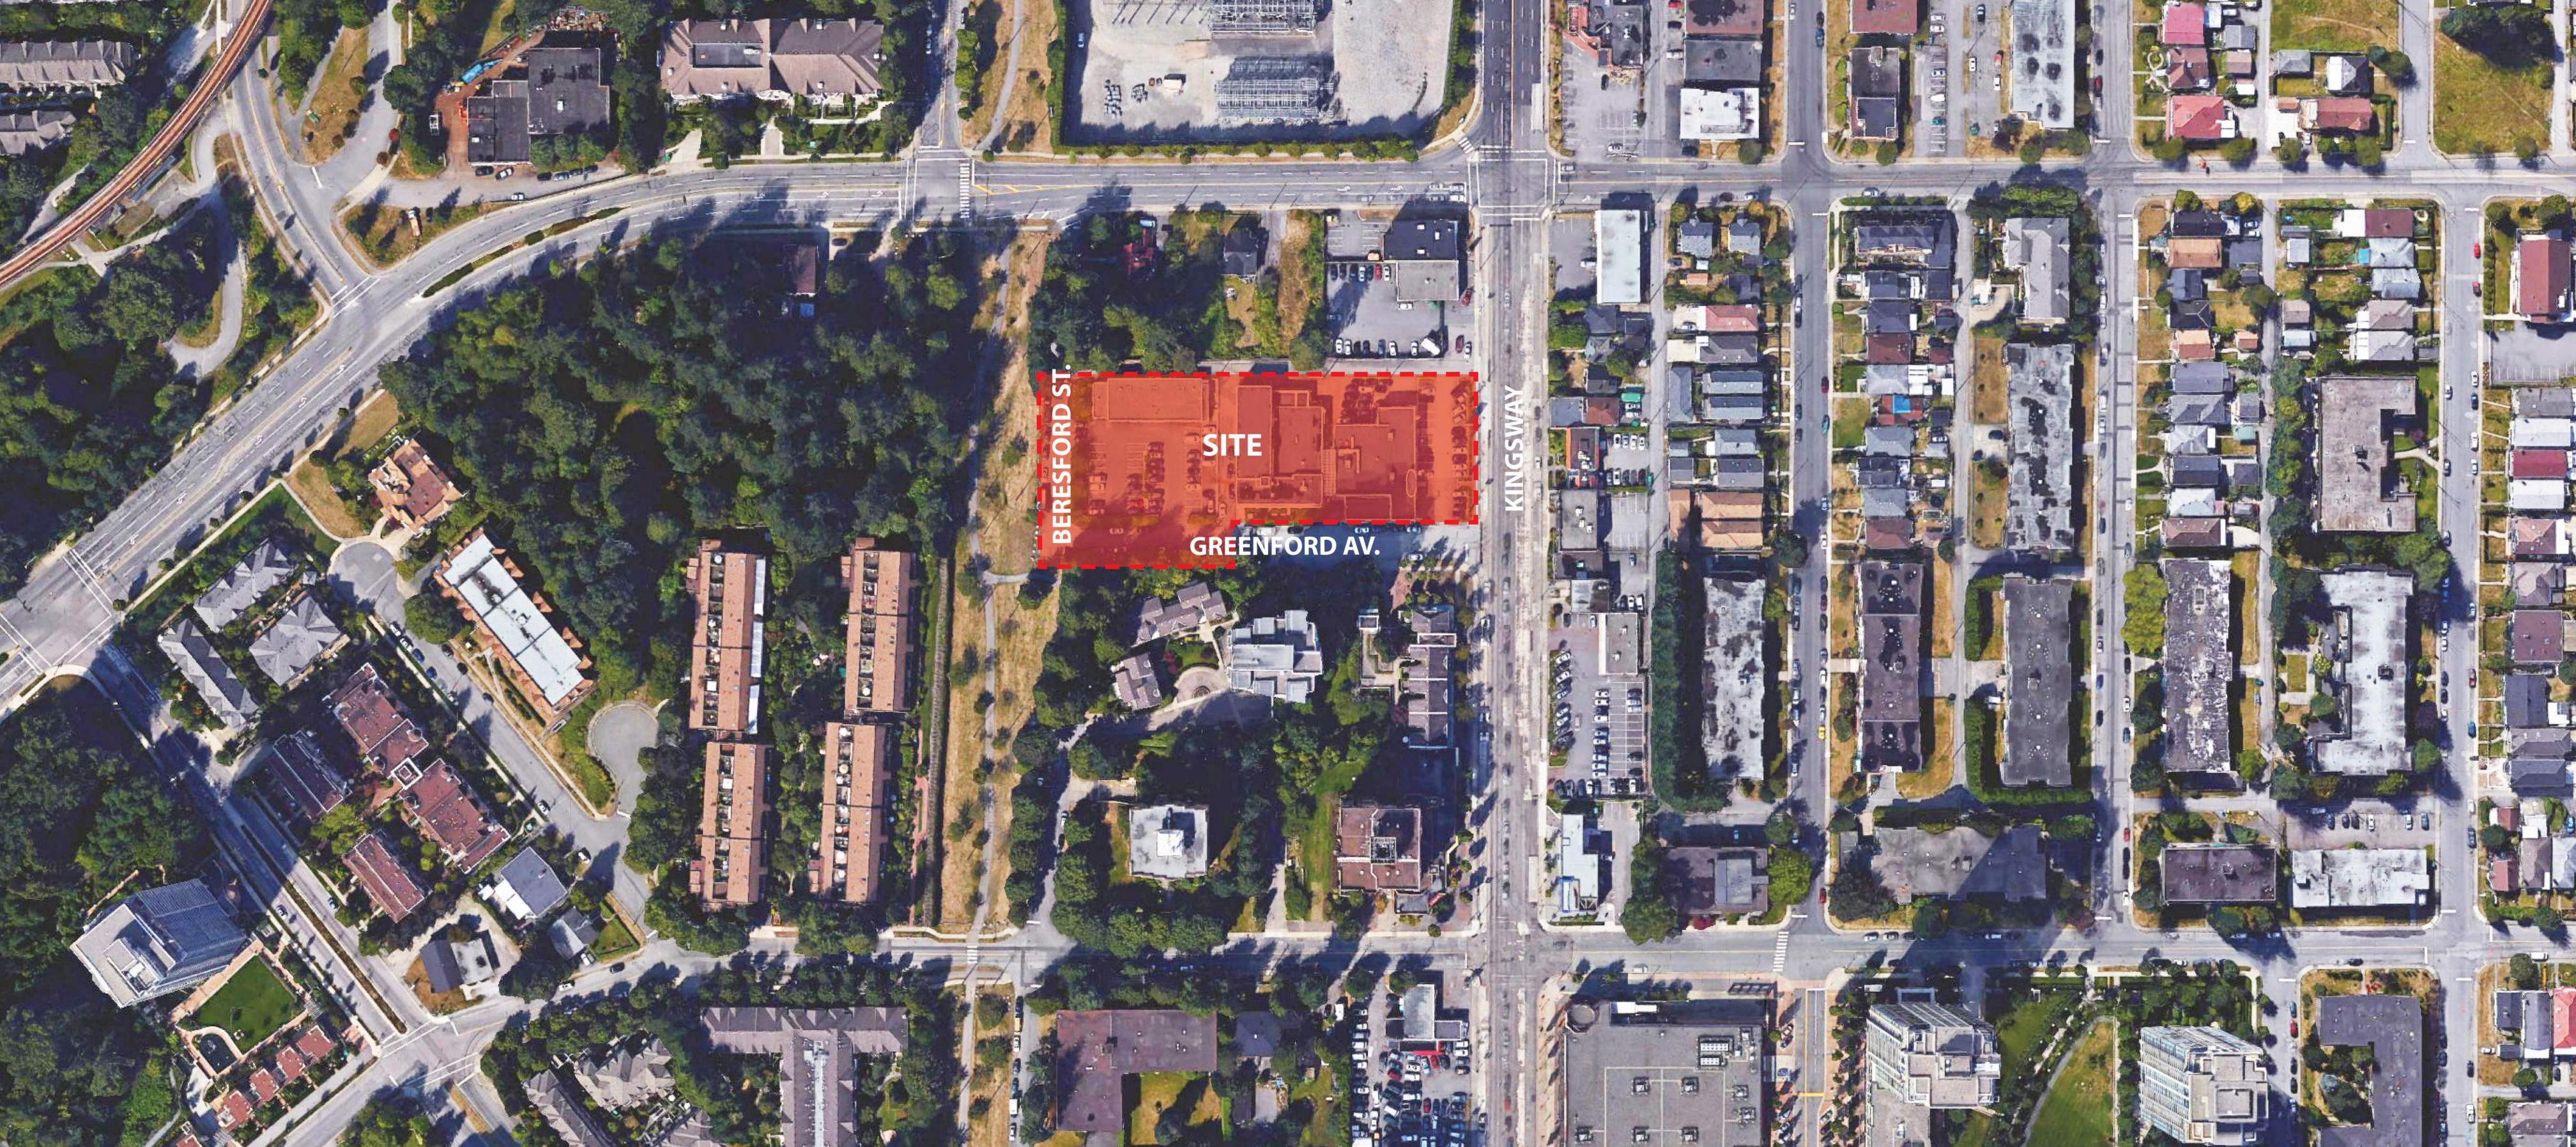

CONSULTANTS

AERIAL CONTEXT PLAN

TROFEO (Formerly KHR)

6978 & 6988 Kingsway, 7211 & 7283 Greenford Avenue Burnaby, BC

CHECKED BY:

APPROVED BY:

PROJECT NO: 118120

PROJECT MGR: