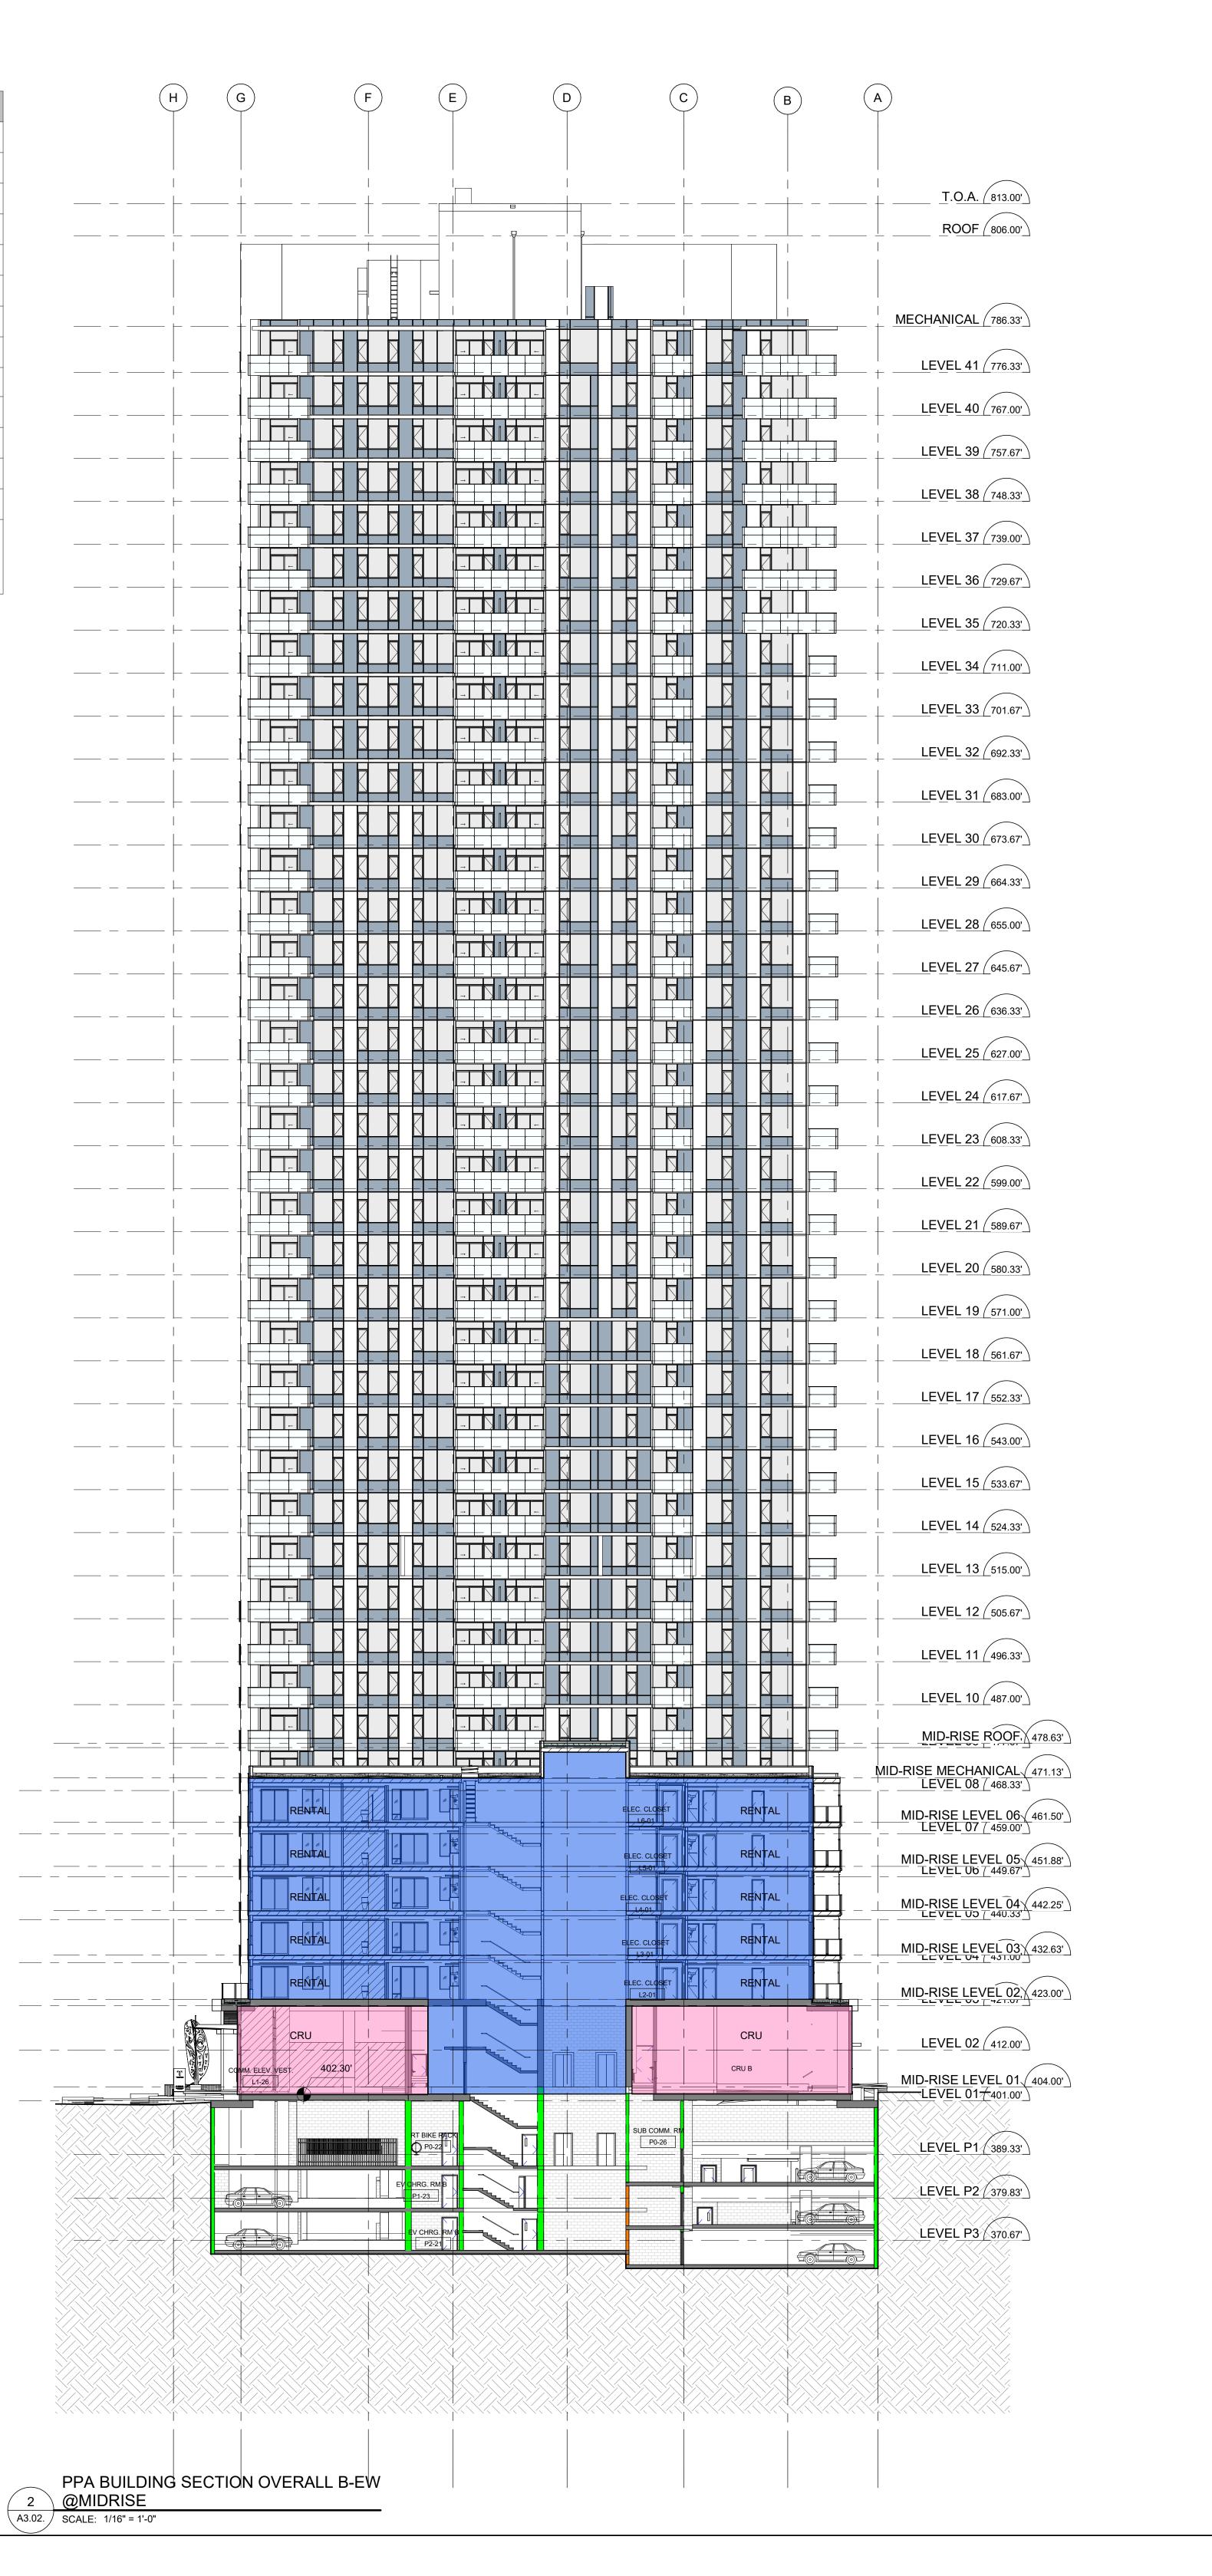

1 PPA BUILDING SECTION OVERALL-NS
A3.01. SCALE: 1/16" = 1'-0"

**TOWER LEVEL CHANGES** PPA SET PPA 2024-05-15 REMOVED P4 P0 REMOVED L5 - L41 L5 - L41 MECH. ROOF ROOF NOTE: ALL MEZZANINE LEVELS HAVE BEEN RENAMED PER BUILDING CODE REQUIREMENT

A3.01.

@TOWER

| TOWER LEVEL CHANGES                                                              |                |
|----------------------------------------------------------------------------------|----------------|
| PPA SET                                                                          | PPA 2024-05-15 |
| P4                                                                               | REMOVED        |
| P3                                                                               | P3             |
| P2                                                                               | P2             |
| P1                                                                               | P1             |
| P0                                                                               | REMOVED        |
| L1                                                                               | L1             |
| L2                                                                               | L2             |
| L3                                                                               | L3             |
| L4                                                                               | L4             |
| L5 - L41                                                                         | L5 - L41       |
| MECH.                                                                            | MECH.          |
| ROOF                                                                             | ROOF           |
| NOTE: ALL MEZZANINE LEVELS HAVE BEEN<br>RENAMED PER BUILDING CODE<br>REQUIREMENT |                |

PROJECT NO: 118120 DRAWN BY: CHECKED BY:

PROJECT MGR: APPROVED BY: **OVERALL SECTION - EAST** 

SHEET NUMBER

A3.02.

Suite 1000 - 850 West Hastings Street Vancouver, BC V6C 1E1 This drawing has been prepared solely for the intended use, thus any reproduction or distribution for any purpose other than authorized by Arcadis is forbidden. Written dimensions shall have precedence over scaled dimensions. Contractors shall verify and be responsible for all dimensions and conditions on the job, and Arcadis shall be informed of any variations from the dimensions and conditions shown on the drawing. Shop drawings shall be submitted to Arcadis for general conformance before proceeding with fabrication. Arcadis Architects (Canada) Inc. formerly IBI Group Architects (Canada) Inc. DESCRIPTION DATE 2022-09-23 ISSUED FOR PPA 60% BP DRAWINGS 2022-11-07 3 90% BP DRAWINGS 2023-03-23 2023-08-11 5 RE-ISSUED FOR PPA 2023-09-20 6 RE-ISSUED FOR PPA 2024-07-19 CONSULTANTS PRIME CONSULTANT **ARCADIS** 1285 West Pender Street - Suite 100 Vancouver BC V6E 4B1 Canada tel 604 683 8797 www.arcadis.com TROFEO (Formerly KHR) 6978 & 6988 Kingsway, 7211 & 7283 Greenford Avenue Burnaby, BC PROJECT NO: 118120 CHECKED BY: