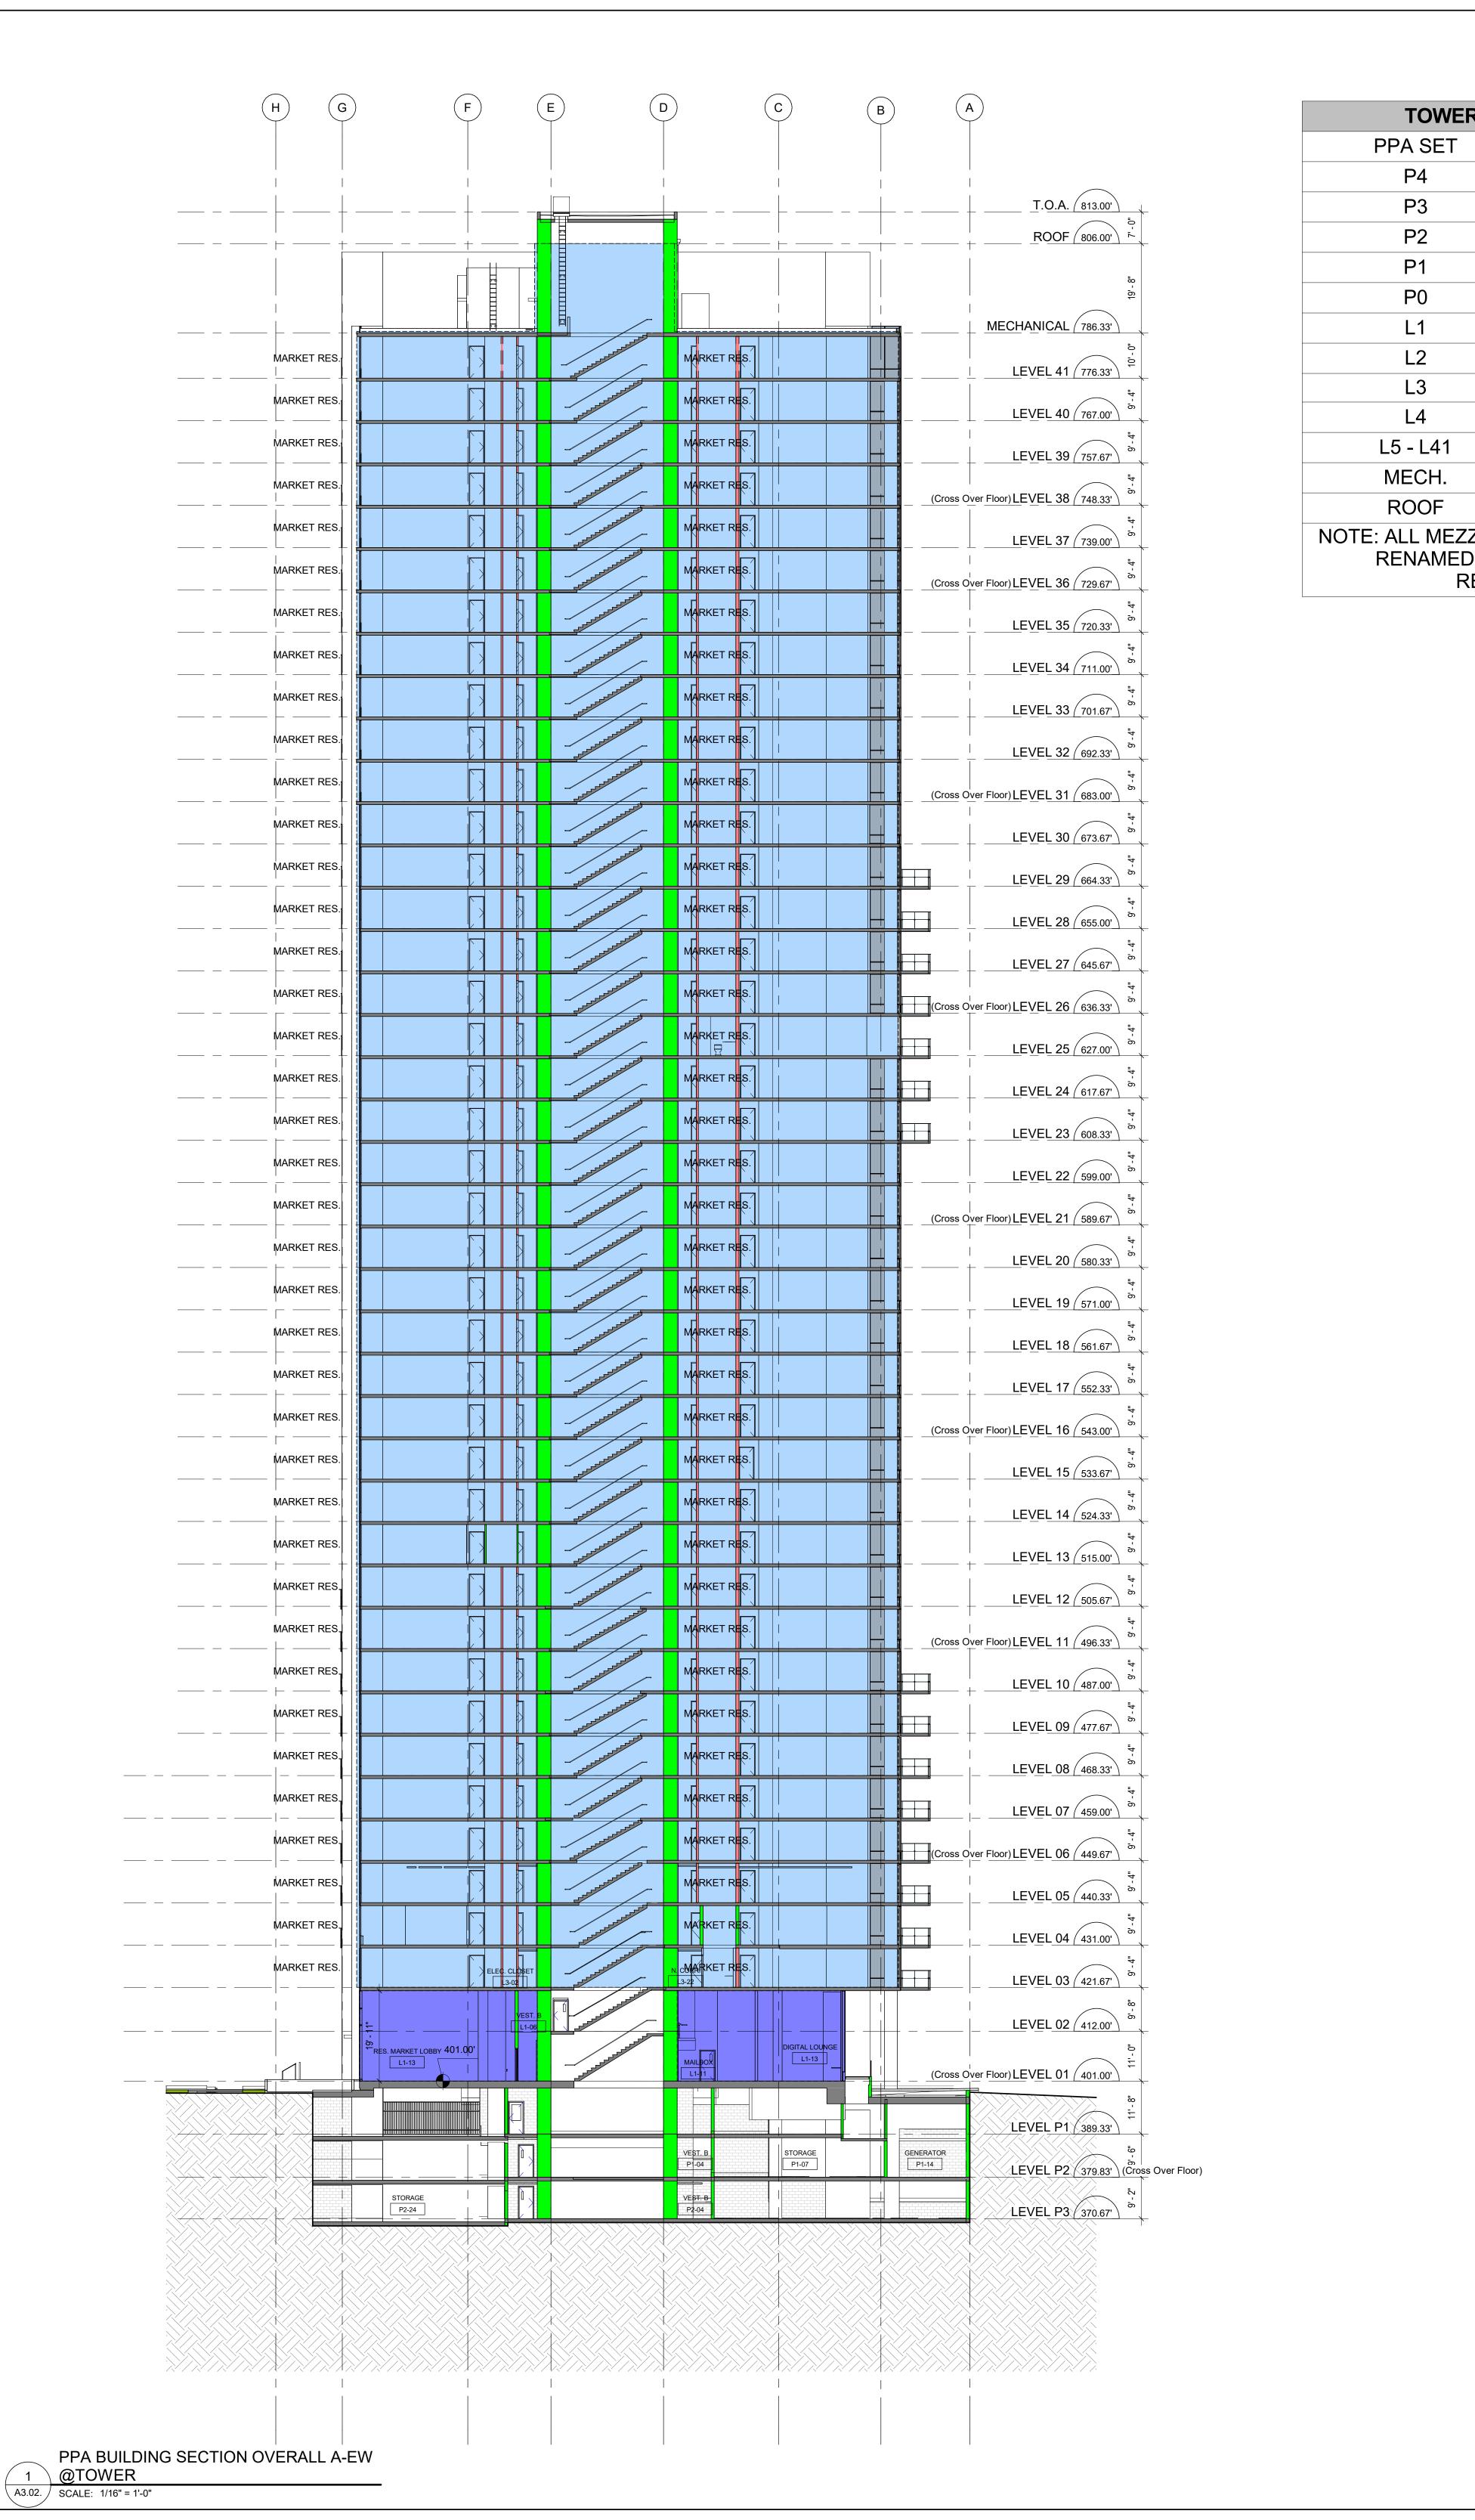

1 PPA BUILDING SECTION OVERALL-NS
A3.01. SCALE: 1/16" = 1'-0"

**TOWER LEVEL CHANGES** PPA SET PPA 2024-05-15 REMOVED P4 P0 REMOVED L5 - L41 L5 - L41 MECH. ROOF ROOF NOTE: ALL MEZZANINE LEVELS HAVE BEEN RENAMED PER BUILDING CODE REQUIREMENT

A3.01.

@TOWER

| TOWER LEVEL CHANGES                                                              |                |
|----------------------------------------------------------------------------------|----------------|
| PPA SET                                                                          | PPA 2024-05-15 |
| P4                                                                               | REMOVED        |
| P3                                                                               | P3             |
| P2                                                                               | P2             |
| P1                                                                               | P1             |
| P0                                                                               | REMOVED        |
| L1                                                                               | L1             |
| L2                                                                               | L2             |
| L3                                                                               | L3             |
| L4                                                                               | L4             |
| L5 - L41                                                                         | L5 - L41       |
| MECH.                                                                            | MECH.          |
| ROOF                                                                             | ROOF           |
| NOTE: ALL MEZZANINE LEVELS HAVE BEEN<br>RENAMED PER BUILDING CODE<br>REQUIREMENT |                |