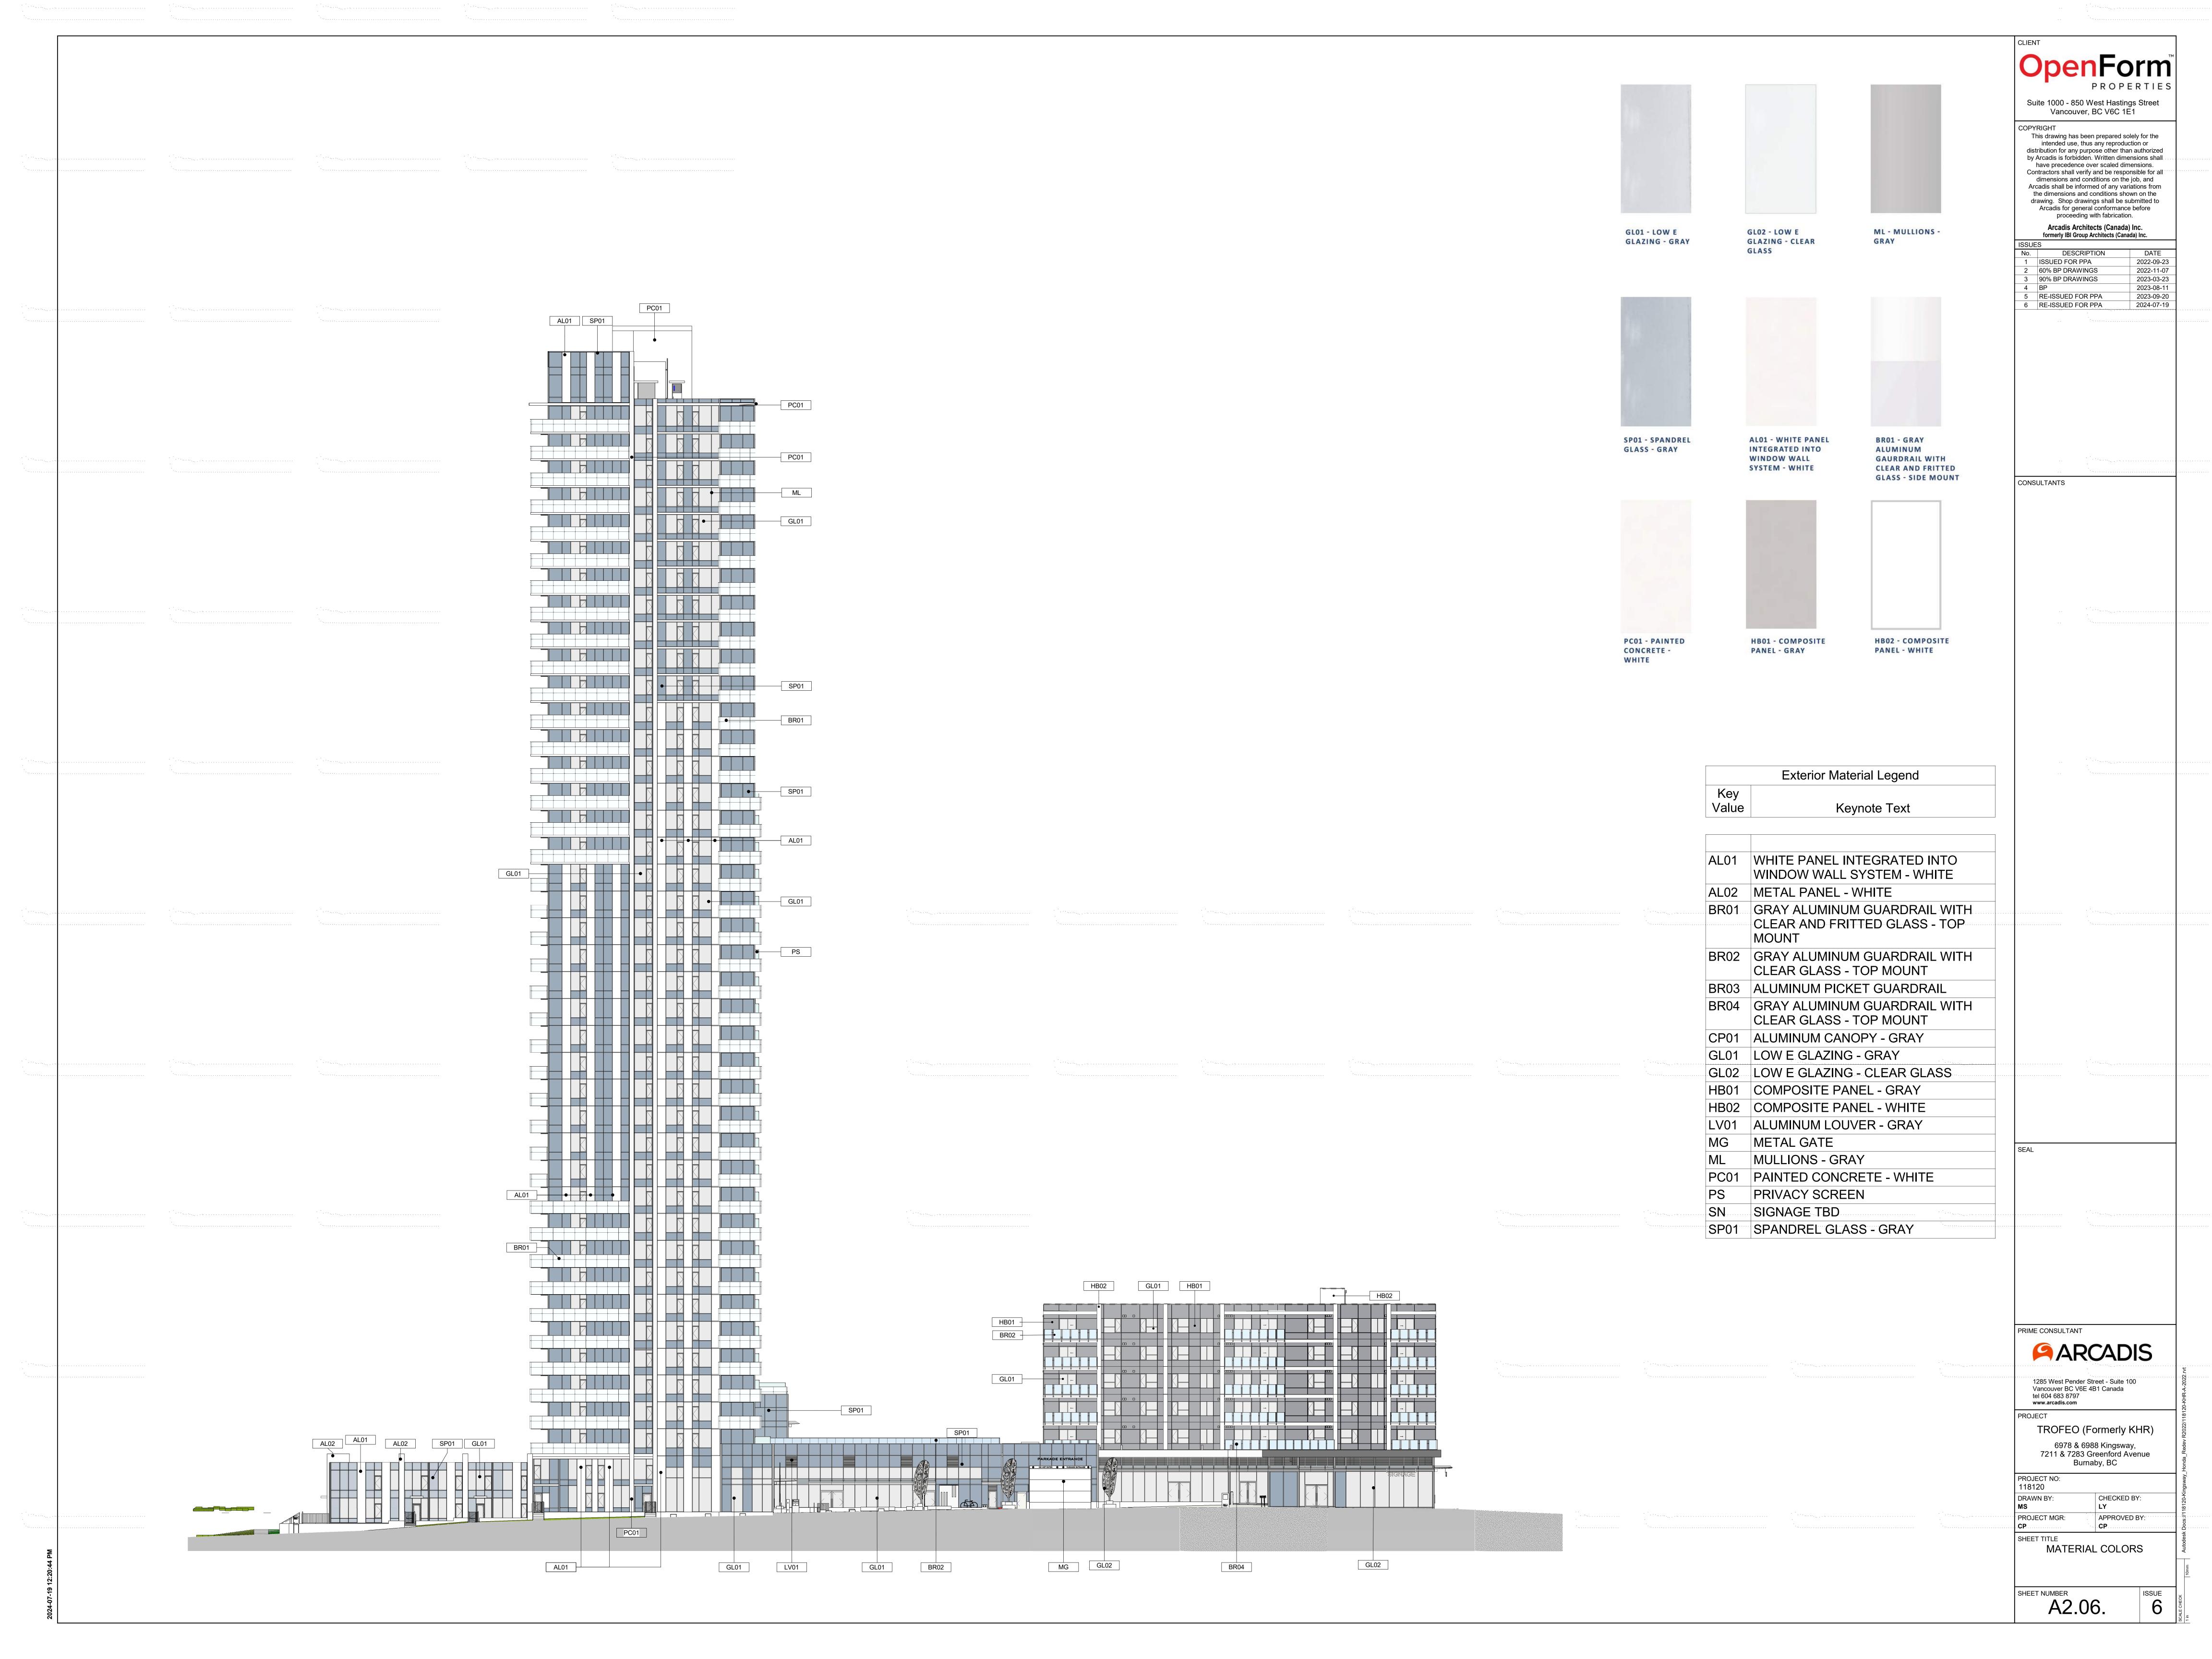

1 PPA BUILDING SECTION OVERALL-NS
A3.01. SCALE: 1/16" = 1'-0"

**TOWER LEVEL CHANGES** PPA SET PPA 2024-05-15 REMOVED P4 P0 REMOVED L5 - L41 L5 - L41 MECH. ROOF ROOF NOTE: ALL MEZZANINE LEVELS HAVE BEEN RENAMED PER BUILDING CODE REQUIREMENT

A3.01.

@TOWER

| TOWER LEVEL CHANGES                                                              |                |
|----------------------------------------------------------------------------------|----------------|
| PPA SET                                                                          | PPA 2024-05-15 |
| P4                                                                               | REMOVED        |
| P3                                                                               | P3             |
| P2                                                                               | P2             |
| P1                                                                               | P1             |
| P0                                                                               | REMOVED        |
| L1                                                                               | L1             |
| L2                                                                               | L2             |
| L3                                                                               | L3             |
| L4                                                                               | L4             |
| L5 - L41                                                                         | L5 - L41       |
| MECH.                                                                            | MECH.          |
| ROOF                                                                             | ROOF           |
| NOTE: ALL MEZZANINE LEVELS HAVE BEEN<br>RENAMED PER BUILDING CODE<br>REQUIREMENT |                |