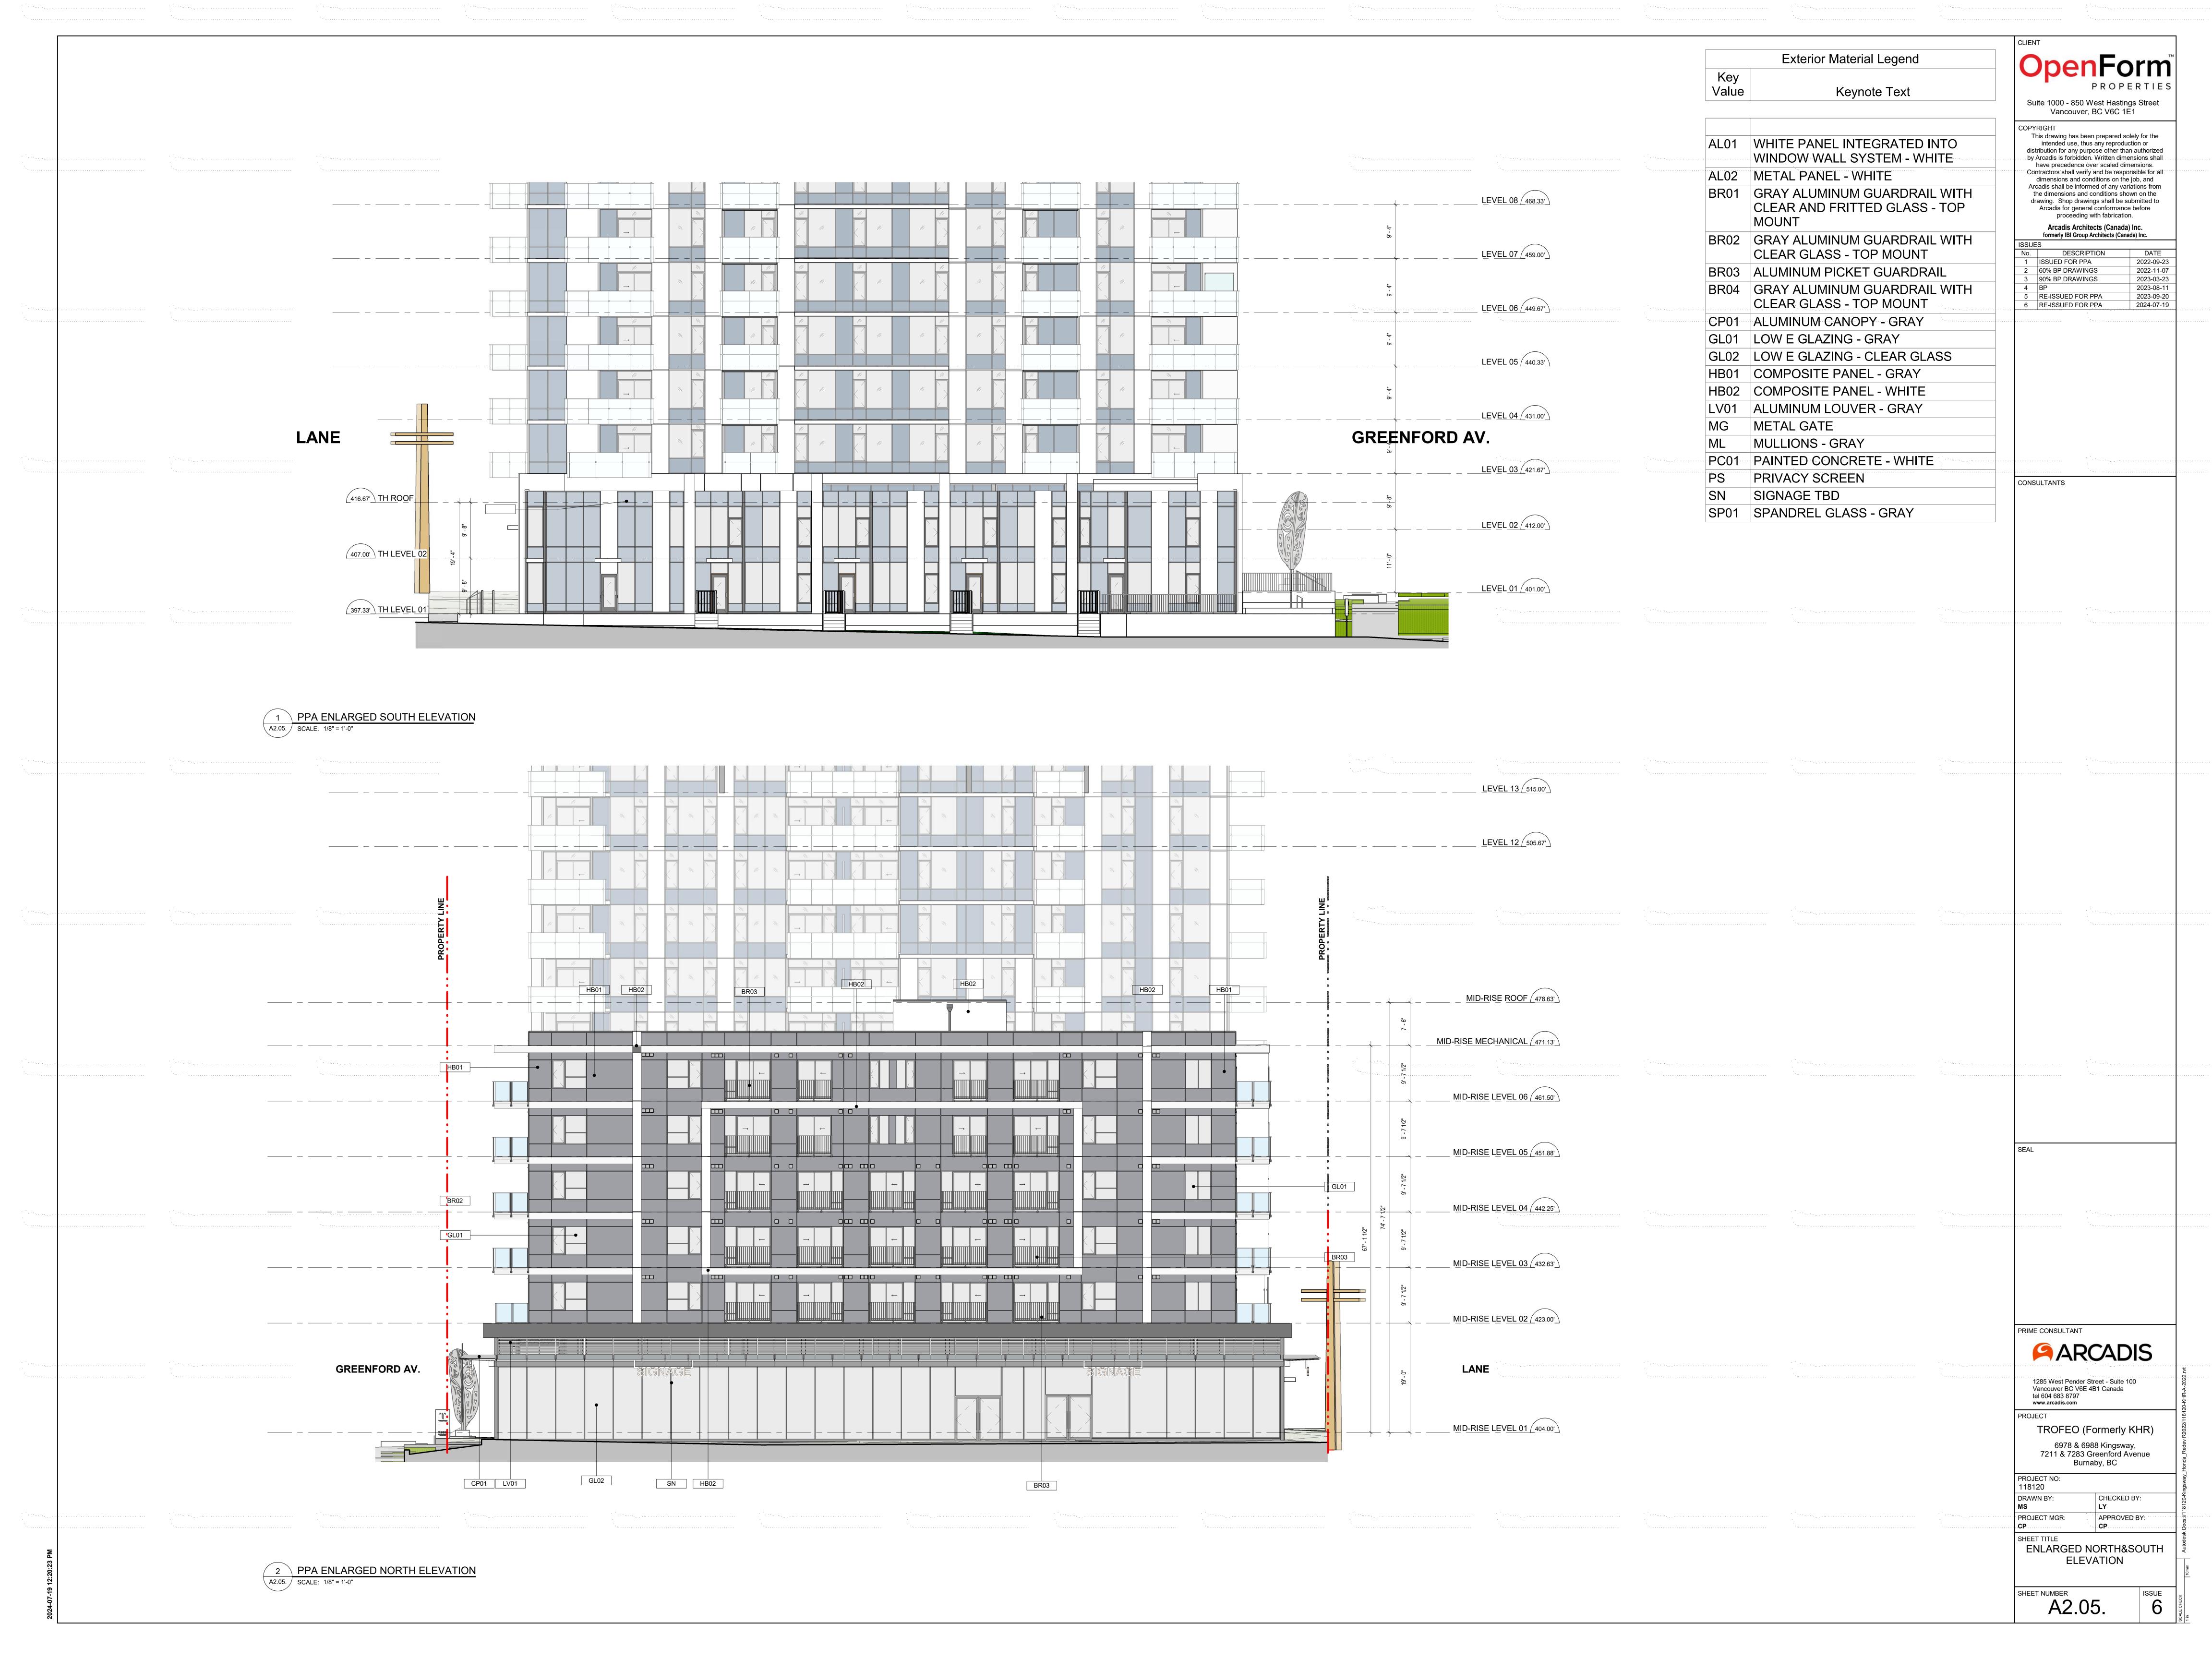

1 PPA BUILDING SECTION OVERALL-NS
A3.01. SCALE: 1/16" = 1'-0"

**TOWER LEVEL CHANGES** PPA SET PPA 2024-05-15 REMOVED P4 P0 REMOVED L5 - L41 L5 - L41 MECH. ROOF ROOF NOTE: ALL MEZZANINE LEVELS HAVE BEEN RENAMED PER BUILDING CODE REQUIREMENT

A3.01.

@TOWER

| TOWER LEVEL CHANGES                                                              |                |
|----------------------------------------------------------------------------------|----------------|
| PPA SET                                                                          | PPA 2024-05-15 |
| P4                                                                               | REMOVED        |
| P3                                                                               | P3             |
| P2                                                                               | P2             |
| P1                                                                               | P1             |
| P0                                                                               | REMOVED        |
| L1                                                                               | L1             |
| L2                                                                               | L2             |
| L3                                                                               | L3             |
| L4                                                                               | L4             |
| L5 - L41                                                                         | L5 - L41       |
| MECH.                                                                            | MECH.          |
| ROOF                                                                             | ROOF           |
| NOTE: ALL MEZZANINE LEVELS HAVE BEEN<br>RENAMED PER BUILDING CODE<br>REQUIREMENT |                |