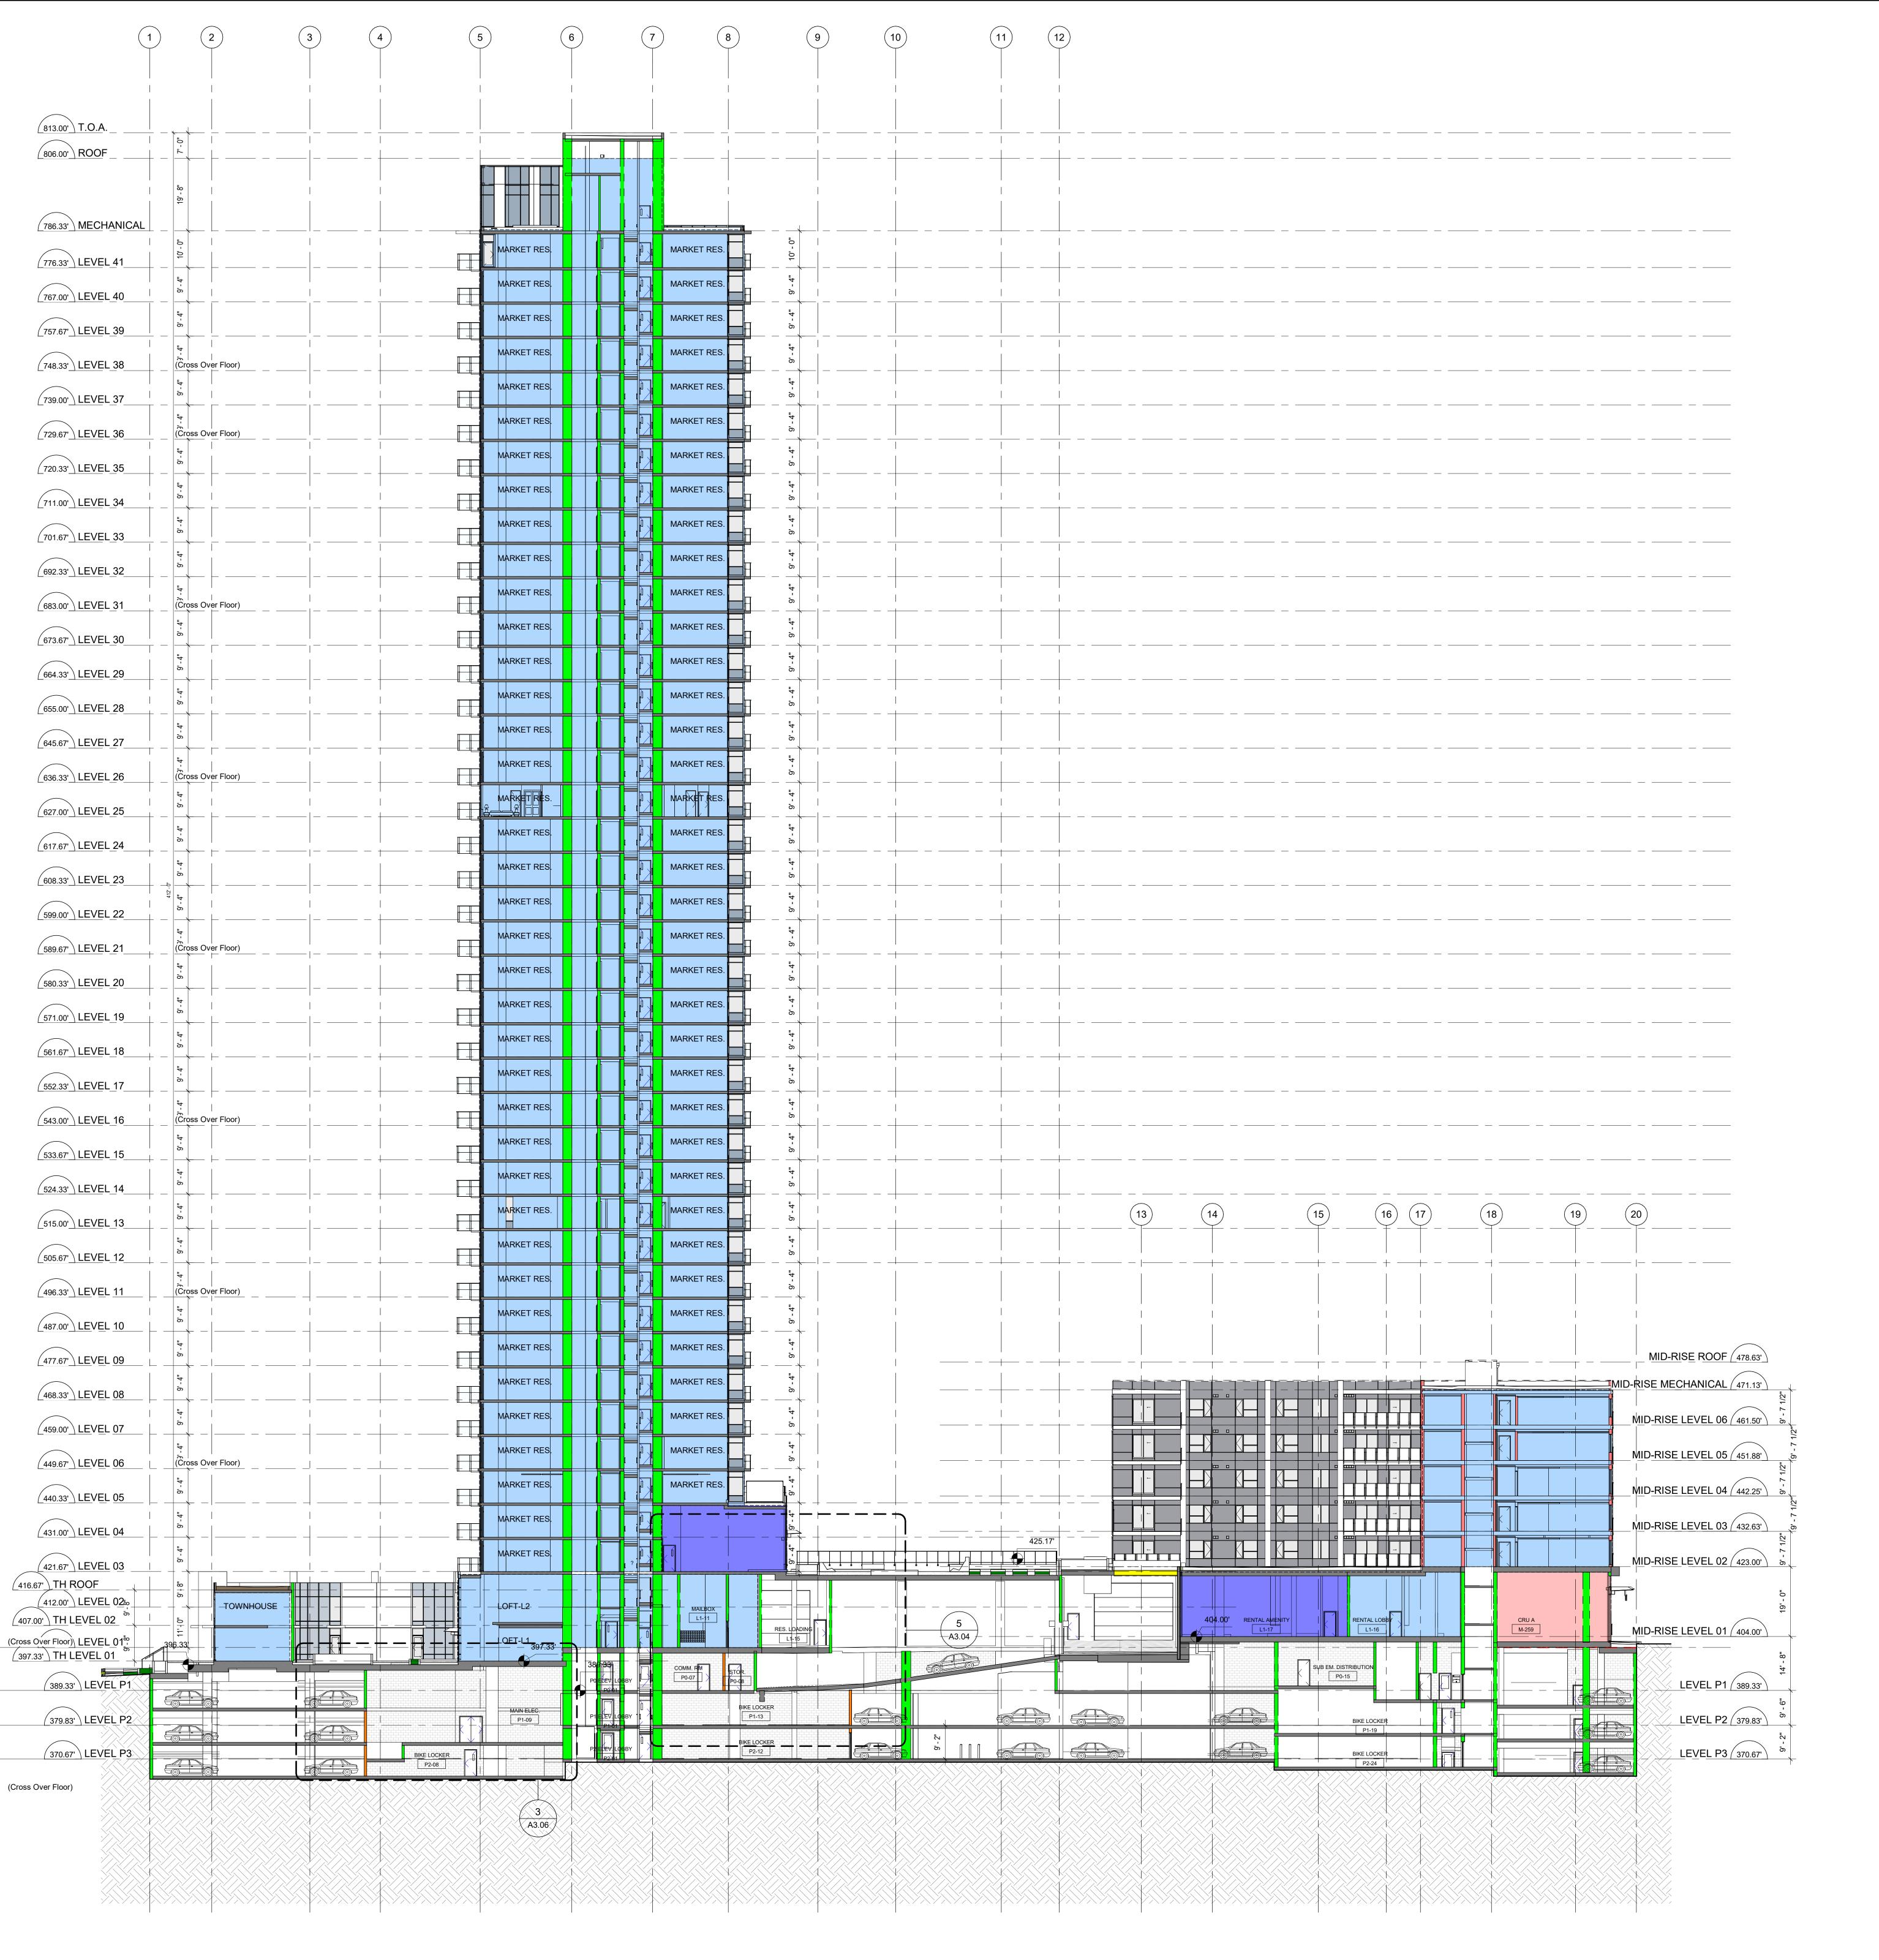

PROJECT NO: 118120 DRAWN BY: CHECKED BY:

PROJECT MGR: APPROVED BY: **OVERALL SECTION - EAST** 

SHEET NUMBER

A3.02.

Suite 1000 - 850 West Hastings Street Vancouver, BC V6C 1E1 This drawing has been prepared solely for the intended use, thus any reproduction or distribution for any purpose other than authorized by Arcadis is forbidden. Written dimensions shall have precedence over scaled dimensions. Contractors shall verify and be responsible for all dimensions and conditions on the job, and Arcadis shall be informed of any variations from the dimensions and conditions shown on the drawing. Shop drawings shall be submitted to Arcadis for general conformance before proceeding with fabrication. Arcadis Architects (Canada) Inc. formerly IBI Group Architects (Canada) Inc. DESCRIPTION DATE 2022-09-23 ISSUED FOR PPA 60% BP DRAWINGS 2022-11-07 3 90% BP DRAWINGS 2023-03-23 2023-08-11 5 RE-ISSUED FOR PPA 2023-09-20 6 RE-ISSUED FOR PPA 2024-07-19 CONSULTANTS PRIME CONSULTANT **ARCADIS** 1285 West Pender Street - Suite 100 Vancouver BC V6E 4B1 Canada tel 604 683 8797 www.arcadis.com TROFEO (Formerly KHR) 6978 & 6988 Kingsway, 7211 & 7283 Greenford Avenue Burnaby, BC PROJECT NO: 118120 CHECKED BY: