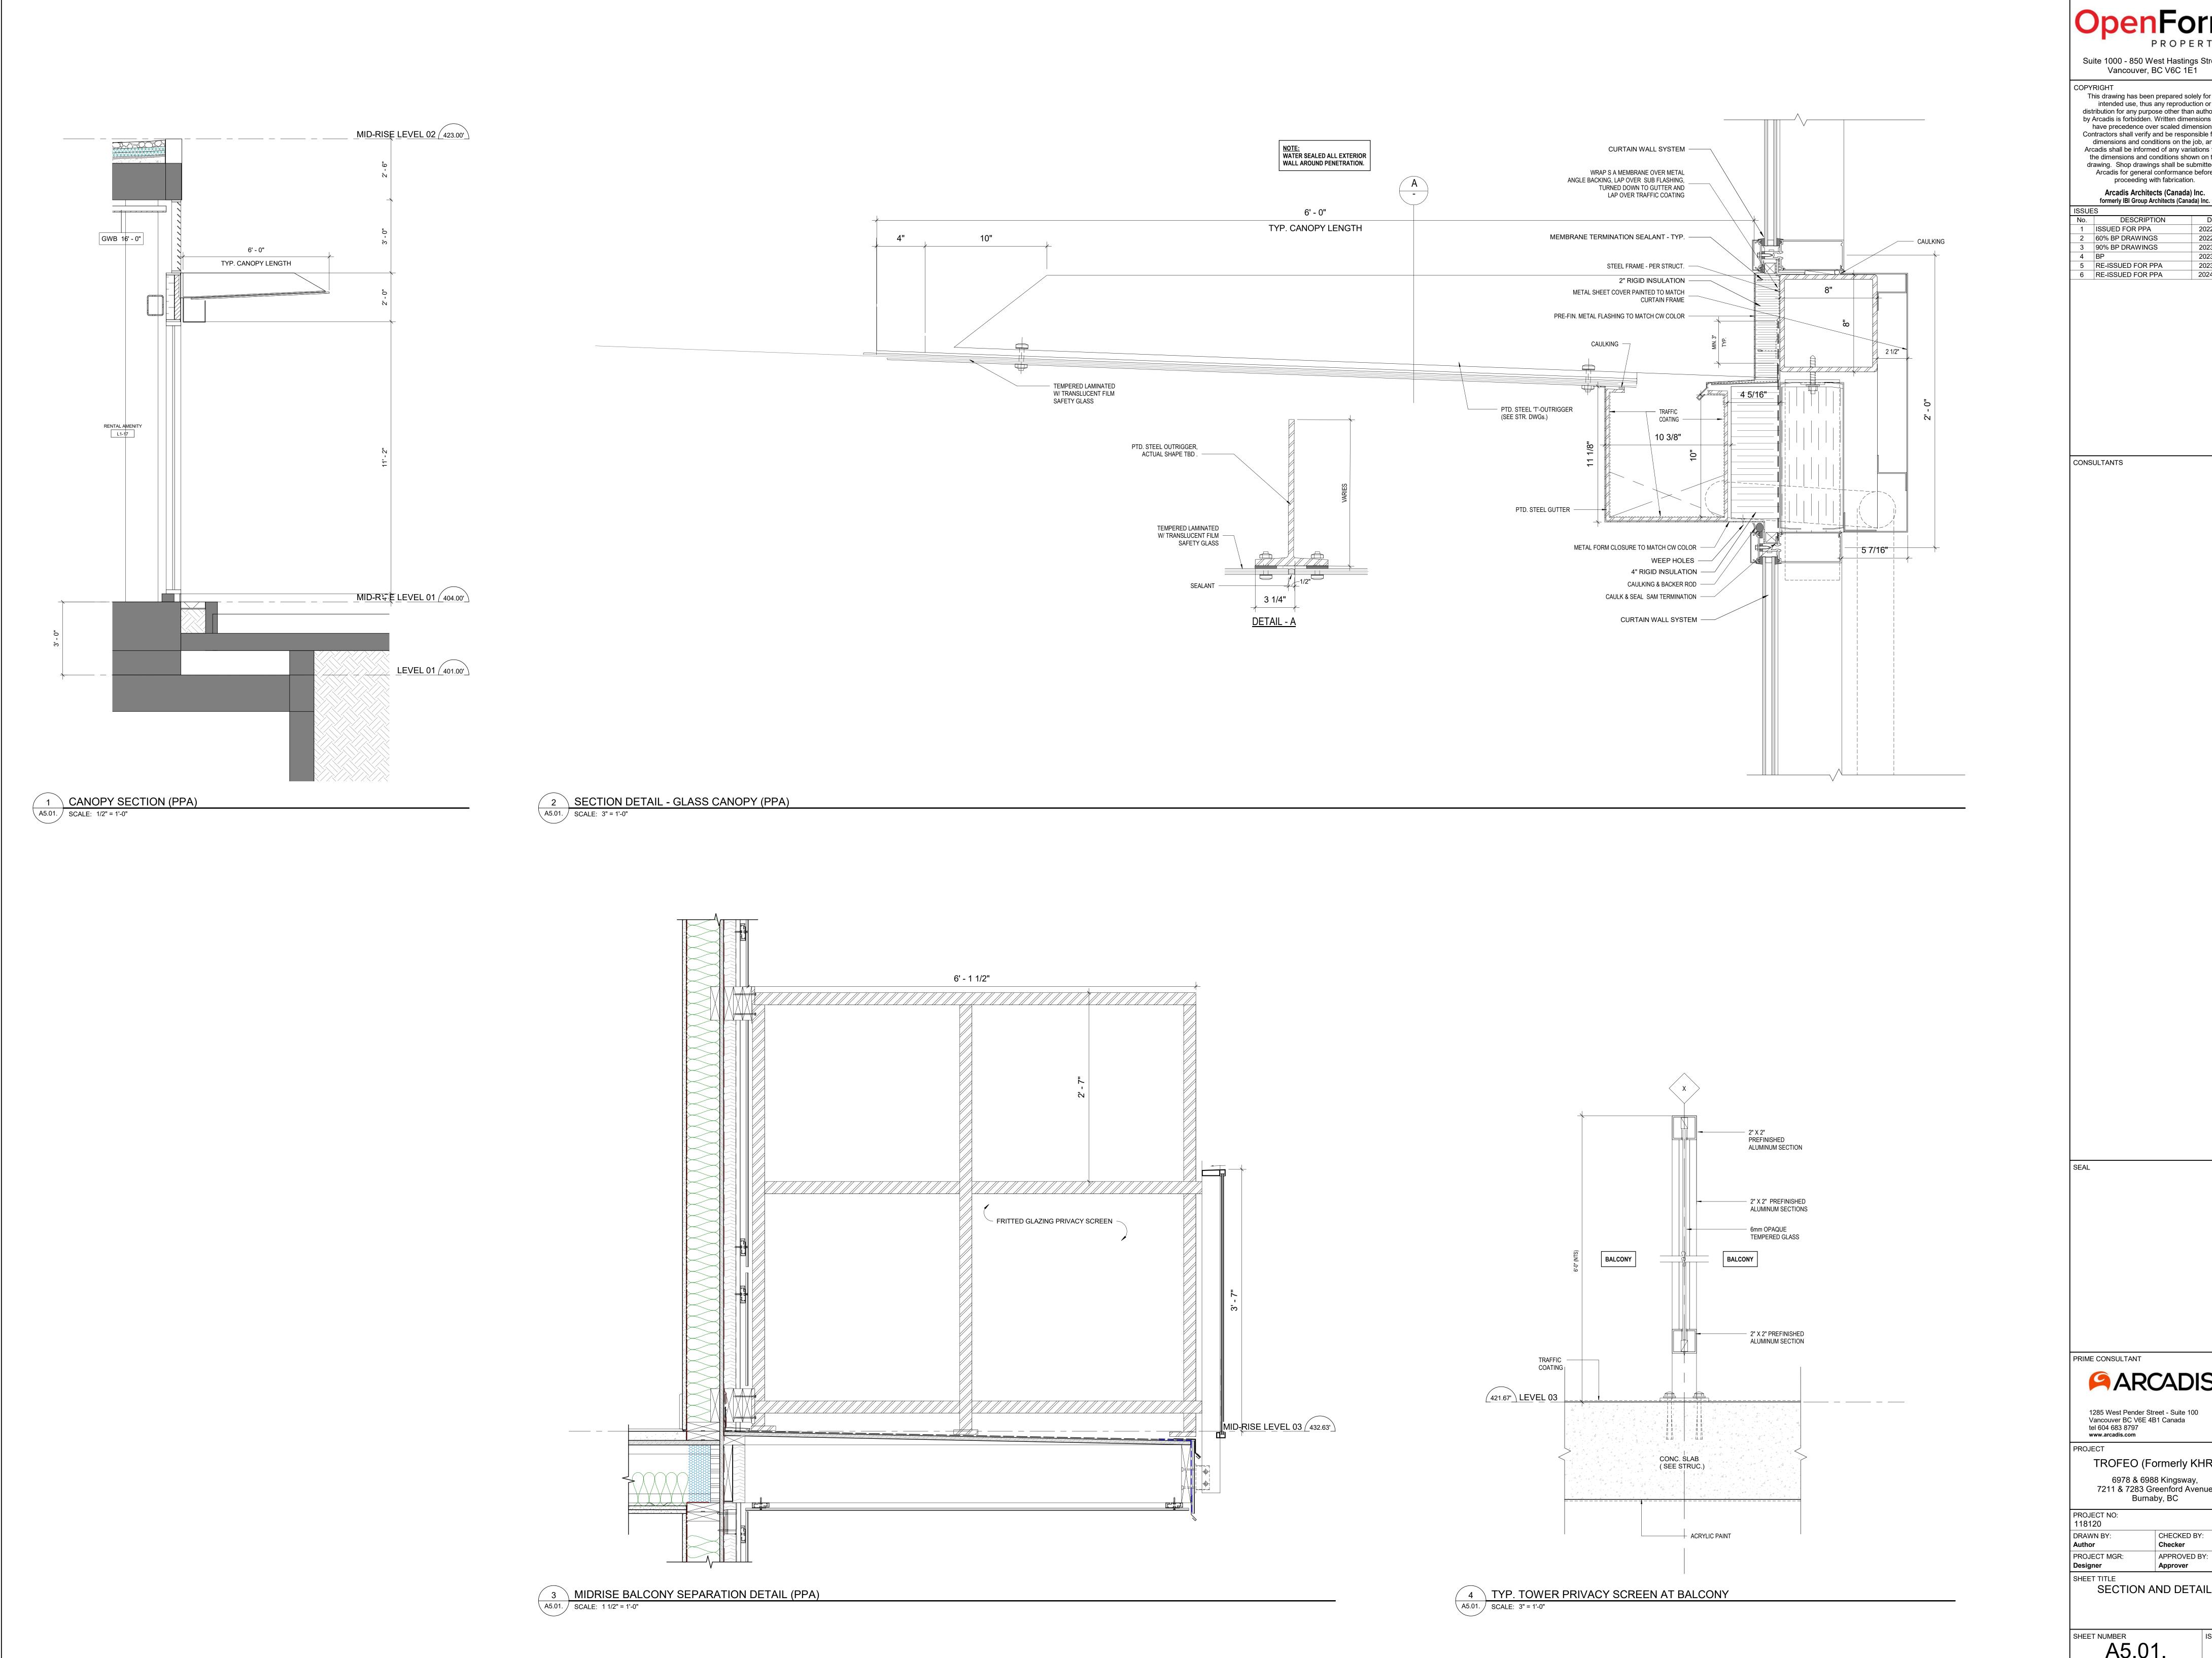

and conditions on the job, and Arcadis shall be informed of any variations from the dimensions and conditions shown on the

drawing. Shop drawings shall be submitted to Arcadis for general conformance before proceeding with fabrication. Arcadis Architects (Canada) Inc. formerly IBI Group Architects (Canada) Inc.

DESCRIPTION **ISSUED FOR PPA** 60% BP DRAWINGS 90% BP DRAWINGS 2023-08-11 5 RE-ISSUED FOR PPA 2023-09-20 6 RE-ISSUED FOR PPA 2024-07-19

CONSULTANTS

PRIME CONSULTANT **ARCADIS** 

1285 West Pender Street - Suite 100 Vancouver BC V6E 4B1 Canada tel 604 683 8797 www.arcadis.com

TROFEO (Formerly KHR) 6978 & 6988 Kingsway, 7211 & 7283 Greenford Avenue Burnaby, BC

PROJECT NO: 118120 DRAWN BY: CHECKED BY:

PROJECT MGR: APPROVED BY: **OVERALL SECTION - EAST** 

SHEET NUMBER

A3.02.



Suite 1000 - 850 West Hastings Street Vancouver, BC V6C 1E1 This drawing has been prepared solely for the intended use, thus any reproduction or distribution for any purpose other than authorized by Arcadis is forbidden. Written dimensions shall have precedence over scaled dimensions. Contractors shall verify and be responsible for all dimensions and conditions on the job, and Arcadis shall be informed of any variations from the dimensions and conditions shown on the drawing. Shop drawings shall be submitted to Arcadis for general conformance before proceeding with fabrication. Arcadis Architects (Canada) Inc. formerly IBI Group Architects (Canada) Inc. DESCRIPTION DATE 2022-09-23 ISSUED FOR PPA 60% BP DRAWINGS 2022-11-07 3 90% BP DRAWINGS 2023-03-23 2023-08-11 5 RE-ISSUED FOR PPA 2023-0