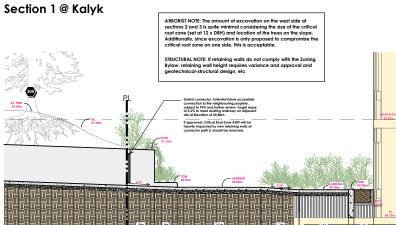

Section 3B @ Potential Connection West

Section 5 @ Canada Way & Outoor Dining

Section 2 @ Ramps

Section 4 @ West Entry From Canada Way

| )7 | Jul 11, 2024 | Issued for Amended Development Plan |  |
|----|--------------|-------------------------------------|--|
| 06 | Aug 31, 2023 | Issued for 3rd Reading              |  |
| 05 | Jul 11, 2023 | Issued for Design Development       |  |
| )4 | Jun 15, 2022 | Re-Issued for RZ                    |  |
| 03 | Apr 21, 2022 | Response to Comments                |  |
| )2 | Nov 29, 2021 | Issued for RZ                       |  |
| )1 | Jul 27, 2020 | Issued for SD                       |  |
| ٠. | I date:      | Litem:                              |  |