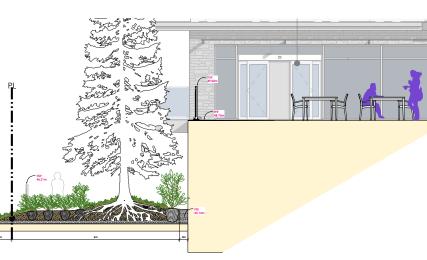

Section 3B @ Potential Connection West

Section 5 @ Canada Way & Outoor Dining

Section 2 @ Ramps

Section 4 @ West Entry From Canada Way

| )7 | Jul 11, 2024 | Issued for Amended Development Plan |  |
|----|--------------|-------------------------------------|--|
| 06 | Aug 31, 2023 | Issued for 3rd Reading              |  |
| 05 | Jul 11, 2023 | Issued for Design Development       |  |
| )4 | Jun 15, 2022 | Re-Issued for RZ                    |  |
| 03 | Apr 21, 2022 | Response to Comments                |  |
| )2 | Nov 29, 2021 | Issued for RZ                       |  |
| )1 | Jul 27, 2020 | Issued for SD                       |  |
| ٠. | I date:      | Litem:                              |  |