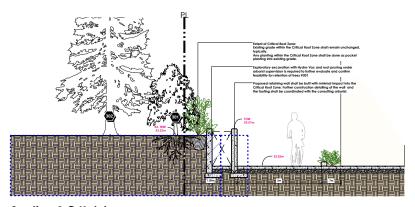

Section 3B @ Potential Connection West

Section 5 @ Canada Way & Outoor Dining

Section 2 @ Ramps

Section 4 @ West Entry From Canada Way

| )7 | Jul 11, 2024 | Issued for Amended Development Plan |  |
|----|--------------|-------------------------------------|--|
| 06 | Aug 31, 2023 | Issued for 3rd Reading              |  |
| 05 | Jul 11, 2023 | Issued for Design Development       |  |
| )4 | Jun 15, 2022 | Re-Issued for RZ                    |  |
| 03 | Apr 21, 2022 | Response to Comments                |  |
| )2 | Nov 29, 2021 | Issued for RZ                       |  |
| )1 | Jul 27, 2020 | Issued for SD                       |  |
| ٠. | I date:      | Litem:                              |  |