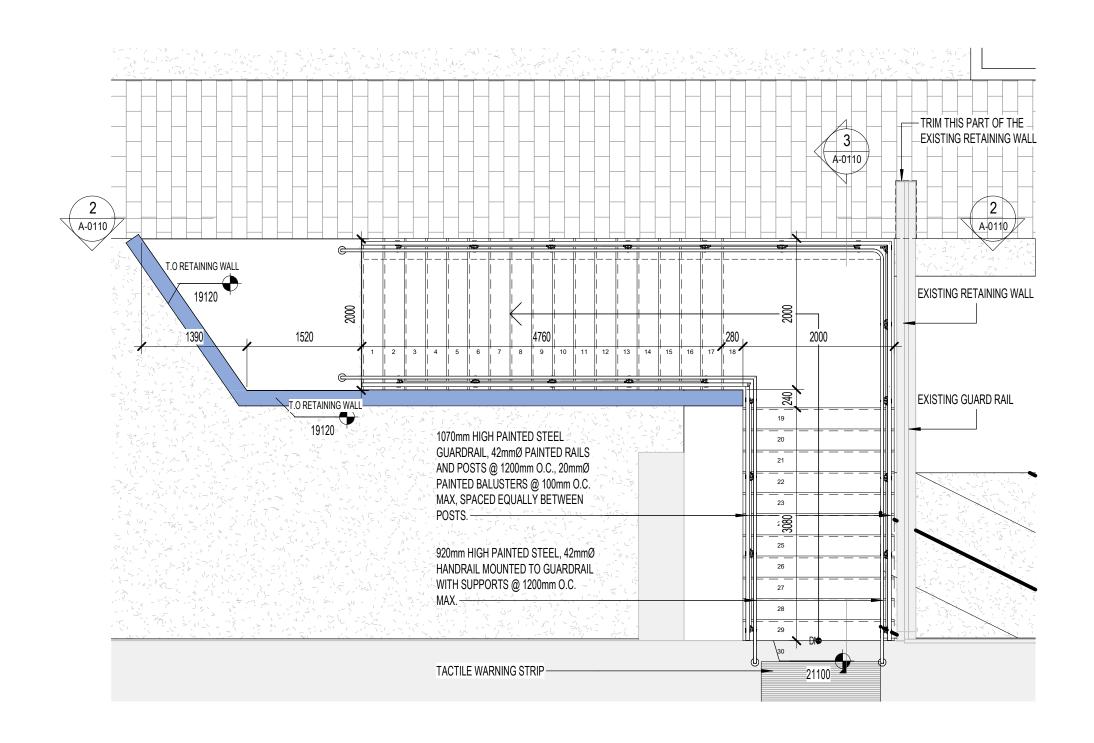

- 3. This Permit varies the following sections of the *Burnaby Zoning Bylaw, 1965,* but only to the extent necessary to allow *the construction of the Burnaby Lake Recreation Complex in accordance with Schedule A attached to this permit:* 
  - Section 503.3 by varying the maximum lot coverage of 30% to 36%.
  - Section 503.4 by varying the minimum required front yard of 6.0 m to 0.00 m
  - Section 503.5 by varying the minimum required side yard of 6.0 m to 3.0 m
  - Section 6.14.1 by varying the maximum retaining wall height of 1.2 m to 3.0 m
  - Section 6.15 (3) (a) by varying the minimum required landscaping strip width of 1.8 m to 0.00 m
- 4. This Permit shall lapse if the owner does not substantially start any construction with respect to which this Permit is issued, within two (2) years of issuance of this Permit.
- 5. This Permit is not a building permit, sign permit, preliminary plan approval, or a subdivision approval.

## Schedule A to DVP #24-10 Page 2 of 2

2 SITE STAIR SECTION A 1:50

3 SITE STAIR SECTION B

STEEL ON CONCRETE

6 TYP. GUARDRAIL BASE 1:5

ARCHITECTURE 49

ARCHITECTURE49 270-1075 WEST GEORGIA | VANCOUVER, BC, CANADA V6E 3C9 Phone: 604-736-5329 | vancouver@architecture49.com | architecture49.com