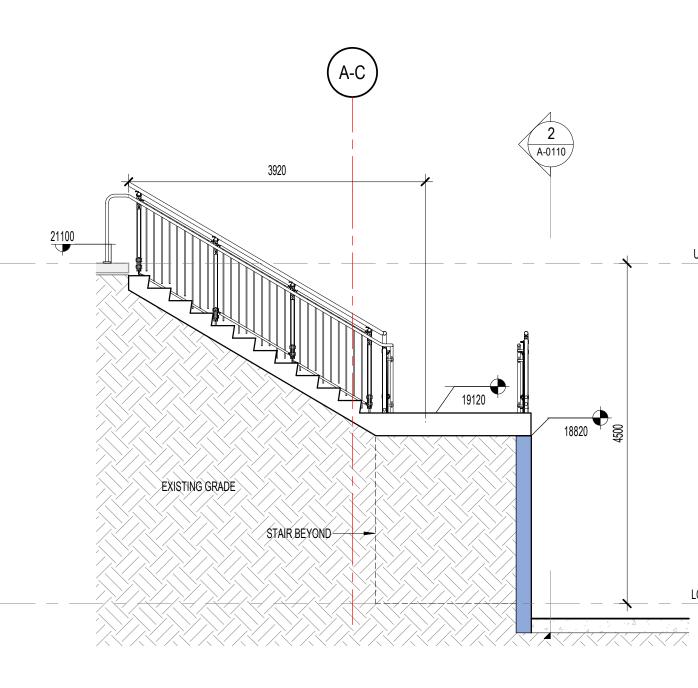

## Schedule A to DVP #24-10 Page 2 of 2

2 SITE STAIR SECTION A 1:50

3 SITE STAIR SECTION B

STEEL ON CONCRETE

6 TYP. GUARDRAIL BASE 1:5

ARCHITECTURE 49

ARCHITECTURE49 270-1075 WEST GEORGIA | VANCOUVER, BC, CANADA V6E 3C9 Phone: 604-736-5329 | vancouver@architecture49.com | architecture49.com

CONSULTANT

LEGEND RETAINING WALL

SCALE: As indicated DRAWING NO.

A-0110 PRINT DATE: 2024-12-20 3:24:30 PM