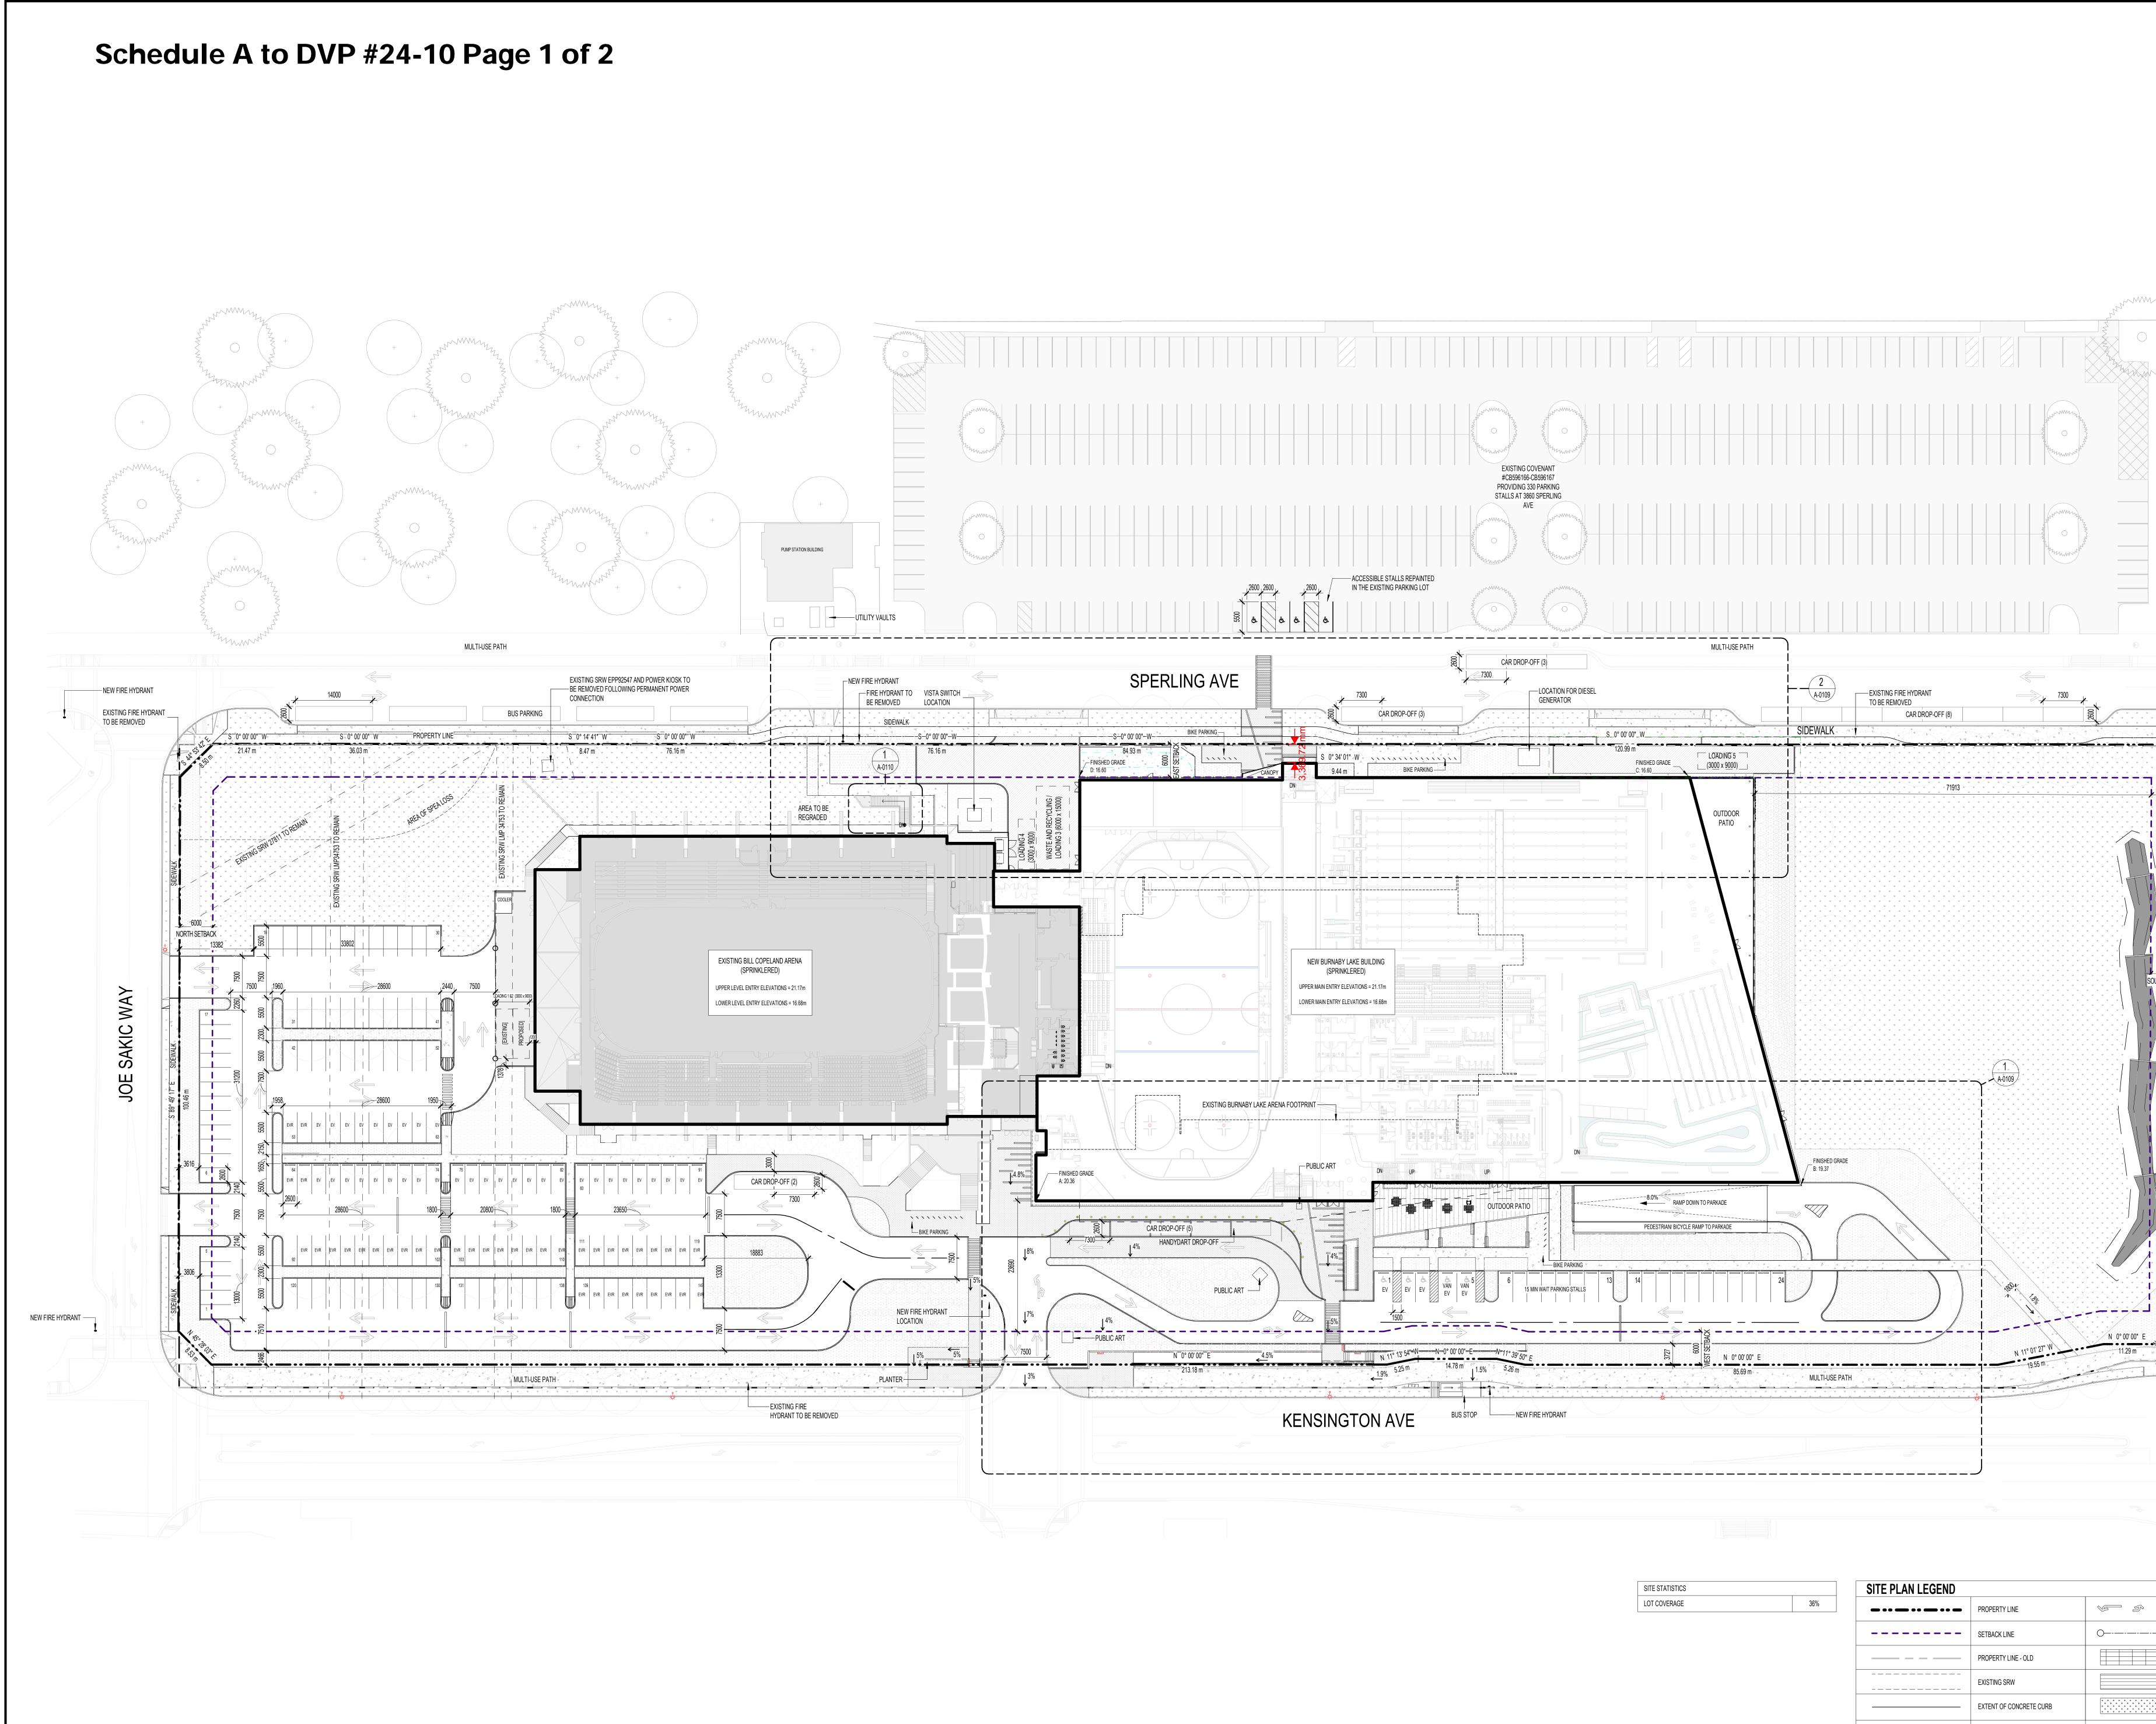

- 3. This Permit varies the following sections of the *Burnaby Zoning Bylaw, 1965,* but only to the extent necessary to allow *the construction of the Burnaby Lake Recreation Complex in accordance with Schedule A attached to this permit:* 
  - Section 503.3 by varying the maximum lot coverage of 30% to 36%.
  - Section 503.4 by varying the minimum required front yard of 6.0 m to 0.00 m
  - Section 503.5 by varying the minimum required side yard of 6.0 m to 3.0 m
  - Section 6.14.1 by varying the maximum retaining wall height of 1.2 m to 3.0 m
  - Section 6.15 (3) (a) by varying the minimum required landscaping strip width of 1.8 m to 0.00 m
- 4. This Permit shall lapse if the owner does not substantially start any construction with respect to which this Permit is issued, within two (2) years of issuance of this Permit.
- 5. This Permit is not a building permit, sign permit, preliminary plan approval, or a subdivision approval.

AUTHORIZING RESOLUTION PASSED BY COUNCIL ON DAY OF, 20

THIS PERMIT IS HEREBY ISSUED THIS DAY OF , 20

| SITE PLAN LEGEND |                            |
|------------------|----------------------------|
|                  | PROPERTY LINE              |
|                  | SETBACK LINE               |
|                  | PROPERTY LINE - OLD        |
|                  | EXISTING SRW               |
|                  | EXTENT OF CONCRETE CURB    |
|                  | RAISED CROSSING            |
|                  | CROSSING                   |
|                  | PATHWAY CROSSING           |
|                  | SPEED BUMP                 |
|                  | PARKING SPACE ACCESS AISLE |
|                  |                            |