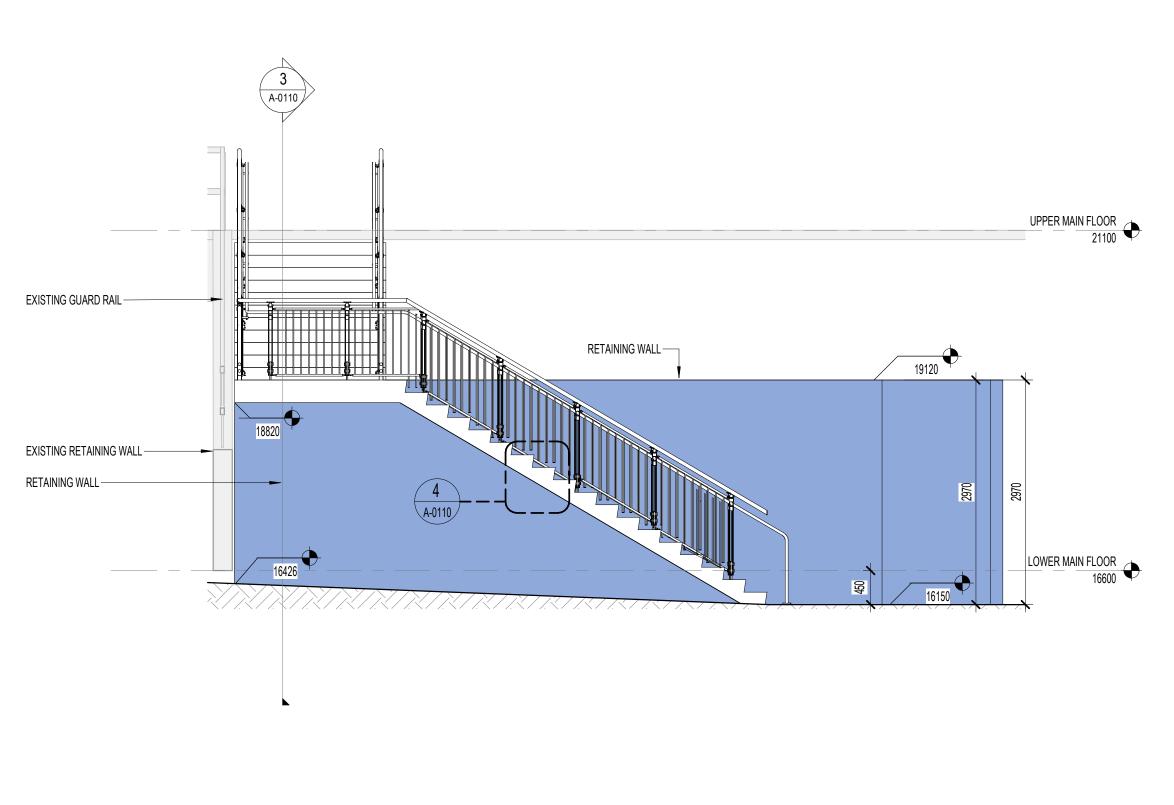

## Schedule A to DVP #24-10 Page 2 of 2

2 SITE STAIR SECTION A 1:50

3 SITE STAIR SECTION B

STEEL ON CONCRETE

6 TYP. GUARDRAIL BASE 1:5

ARCHITECTURE 49

ARCHITECTURE49 270-1075 WEST GEORGIA | VANCOUVER, BC, CANADA V6E 3C9 Phone: 604-736-5329 | vancouver@architecture49.com | architecture49.com