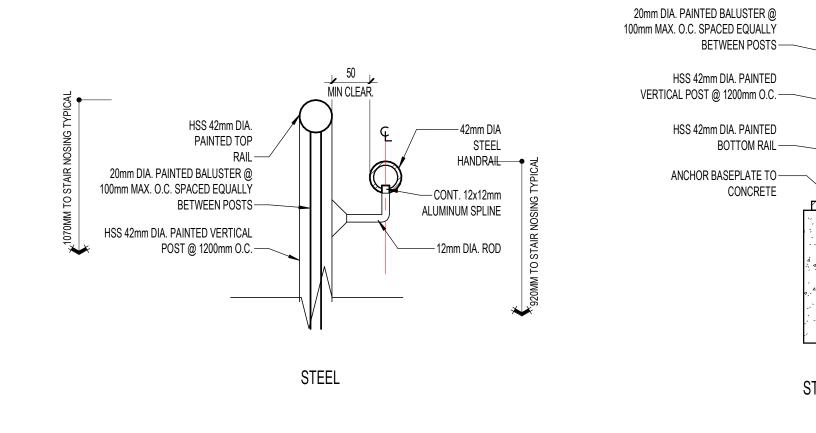

## Schedule A to DVP #24-10 Page 2 of 2

2 SITE STAIR SECTION A 1:50

3 SITE STAIR SECTION B

STEEL ON CONCRETE

6 TYP. GUARDRAIL BASE 1:5

ARCHITECTURE 49

ARCHITECTURE49 270-1075 WEST GEORGIA | VANCOUVER, BC, CANADA V6E 3C9 Phone: 604-736-5329 | vancouver@architecture49.com | architecture49.com