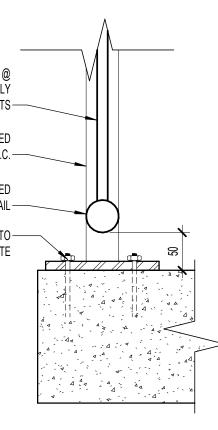

## Schedule A to DVP #24-10 Page 2 of 2

2 SITE STAIR SECTION A 1:50

3 SITE STAIR SECTION B

STEEL ON CONCRETE

6 TYP. GUARDRAIL BASE 1:5

ARCHITECTURE 49

ARCHITECTURE49 270-1075 WEST GEORGIA | VANCOUVER, BC, CANADA V6E 3C9 Phone: 604-736-5329 | vancouver@architecture49.com | architecture49.com

CONSULTANT

LEGEND RETAINING WALL

SCALE: As indicated DRAWING NO.

A-0110 PRINT DATE: 2024-12-20 3:24:30 PM