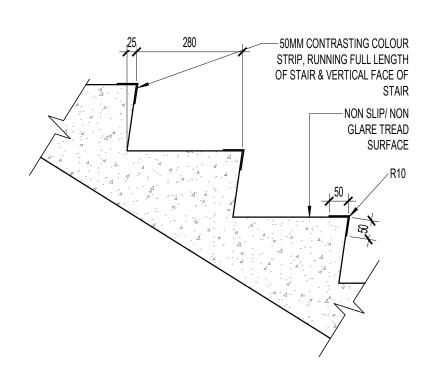

## Schedule A to DVP #24-10 Page 2 of 2

2 SITE STAIR SECTION A 1:50

3 SITE STAIR SECTION B

STEEL ON CONCRETE

6 TYP. GUARDRAIL BASE 1:5

ARCHITECTURE 49

ARCHITECTURE49 270-1075 WEST GEORGIA | VANCOUVER, BC, CANADA V6E 3C9 Phone: 604-736-5329 | vancouver@architecture49.com | architecture49.com