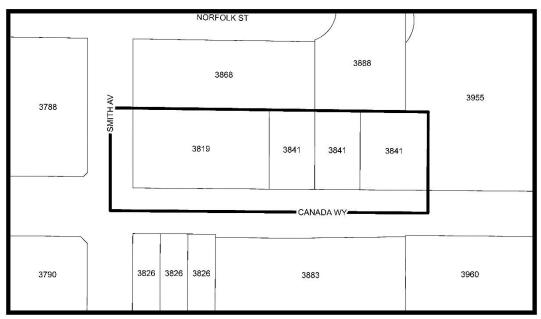

# REZ.21-33

LEGAL: Lot 1 District Lot 69 Group 1 New Westminster District Plan 75707; Lot 8 Block 45 District Lot 69 Group 1 New Westminster District Plan 1321; Lot 9 Block 45 District Lot 69 Group 1 New Westminster District Plan 1321; and Lot 37 District Lot 69 Group 1 New Westminster District Plan 39292

FROM: C4 Service Commercial District

TO: Comprehensive Development District (based on RM3 Multiple Family Residential District, RM3r Multiple Family Residential District, C2 Community Commercial District, and Broadview Community Plan as guidelines, and in accordance with the development plan entitled "Mixed-Use Development - 3819, 3841 Canada Way, Burnaby, BC" prepared by Integra Architecture Inc.)

|                     | ity of<br>urnaby | PLANNING AND DEVELOPMENT DEPARTMENT | Z                   |      |
|---------------------|------------------|-------------------------------------|---------------------|------|
| Date:               | Sept 4 2024      |                                     |                     |      |
| Scale:<br>Drawn By: | 1:1,280          | OFFICIAL ZONING MAP                 | Map "B"<br>No. REZ. | 4484 |
| Diawii by.          | JS               |                                     | HO. ILE.            |      |