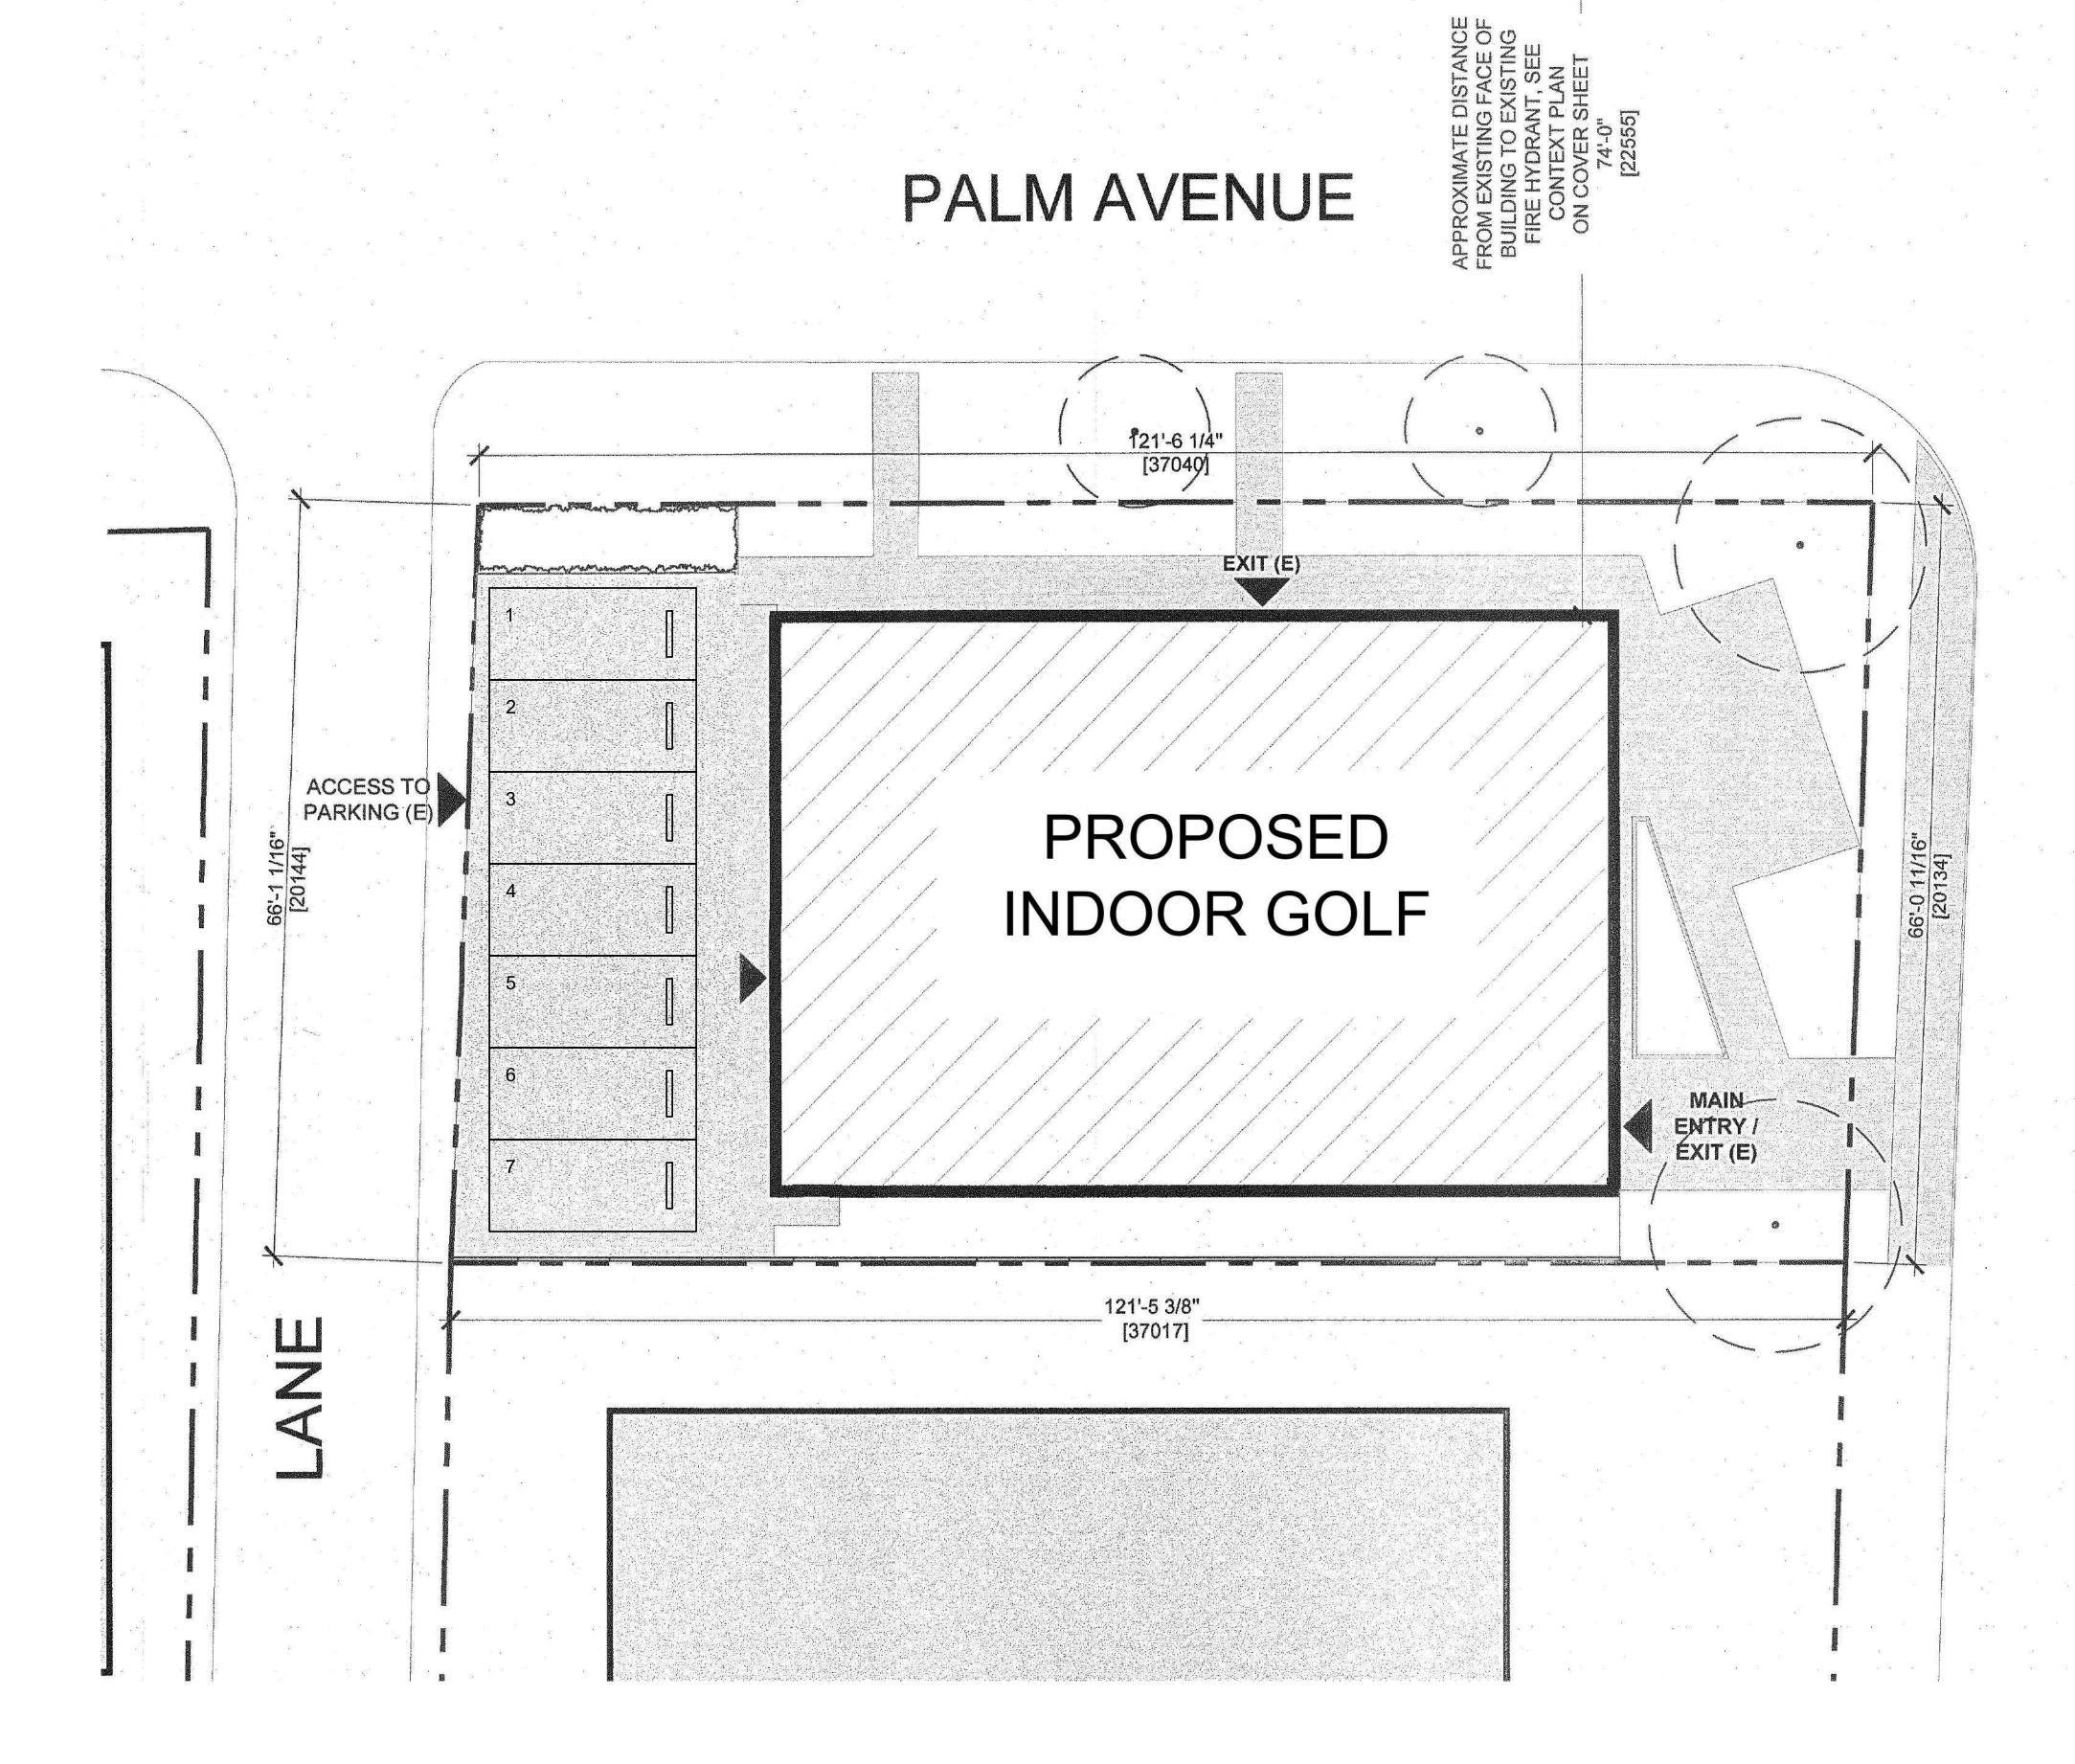

PROPERTY: ADDRESS: 5318 IMPERIAL STREET

PID: 000-559-580

LEGAL: LOT 1 EXCEPT: PARCEL "BB" BYLAW PLAN 33213,

BLOCKS 2 AND 3 DL 98 GROUP 1 NWDP 2066

1. **Site:** This Permit applies to the portion of the Property shown hatched on drawing number ID-0.2 **attached** as Schedule "A" and any and all buildings, structures and other improvements thereon (the "**Site**").

## Schedule "A" to Temporary Use Permit # 24-00003 Site Plan - Page 1 of 2

PROPOSED SITE PLAN
W/ NEW PARKING SPOT

| PROJECT N | Ο.         | 032      |  |
|-----------|------------|----------|--|
| DATE      | 2024-11-22 |          |  |
| SCALE     | 1/8"=1'-0" |          |  |
| DRAWN     |            |          |  |
| CHECK     |            |          |  |
| SHEET NO. |            | REVISION |  |

ID-0.2

PROPOSED SITE PLAN W/ NEW PARKING SPOT D-0.2 SCALE: 1/8"=1'-0"