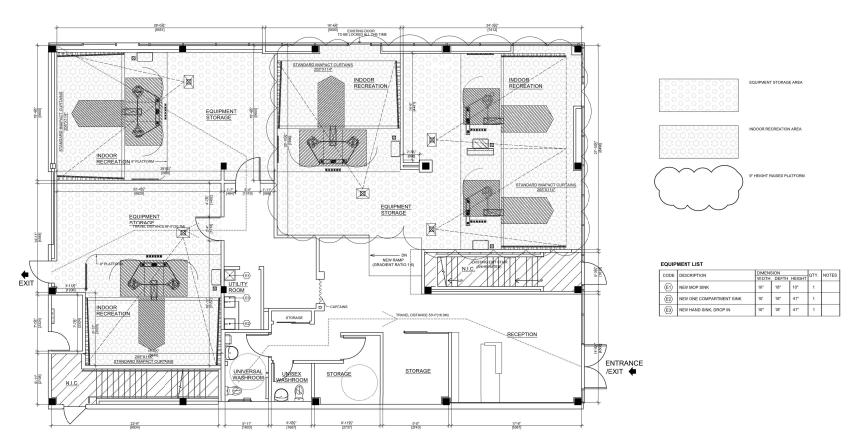

## Schedule "A" to Temporary Use Permit # 24-00003 Site Plan - Page 2 of 2

PROPOSED FLOOR PLAN

IC-4) SCALE: 1/4"=1'-0"

PARKING CALCULATIONS FOR TUP24-03

INDOOR RECREATION = 781.83 SF @ 1/495.16 SF = 1.57 OFFICE AREA = 1,332.33 SF @ 1/592.02 SF = 2.25 STORAGE/WAREHOUSE = 1,490.84 SF @ 1/2002.15 SF = 0.74

MAIN FLOOR TOTAL AREA = 3,605 SF SECOND FLOOR TOTAL AREA = 3,605 @ 1/2002.15 ST = 1.8 TOTAL PARKING REQUIRED = 6.36 .\design&build-3.jpg

DEWELL INTERIORS INC

RICHMOND, B.C., V6X 2P1

tel: 604-349-9888 cell: 778-867-3306

PROJECT

INDOOR GOLF SALES & EXPERIENCE CENTER

PROJECT ADDRESS

5318 IMPERIAL ST. BURNABY, BC

SUED FOR

TENANT IMPROVEMENT

RAWING TITLE

PROPOSED FLOOR PLAN

| PROJECT N | 032        |  |          |
|-----------|------------|--|----------|
| DATE      | 2024-02-03 |  |          |
| SCALE     | 1/4"=1'-0" |  |          |
| DRAWN     |            |  |          |
| CHECK     |            |  |          |
| SHEET NO. |            |  | REVISION |
| ID-4      |            |  |          |