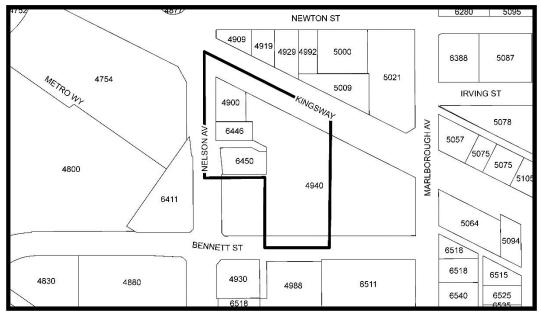

## REZ.24-16

LEGAL: Parcel "J" (Explanatory Plan 15978) District Lots 32 and 152 Group 1 New Westminster District; Portion of Lot 1 District Lot 152 Group 1 New Westminster District Plan 74906; Lot 12 District Lot 152 Group 1 New Westminster District Plan 11715; and Lot 1 District Lot 152 Group 1 New Westminster District Plan 86209

- FROM: C3 General Commercial District, P8 Parking District and CD Comprehensive Development District (based on C3 General Commercial District)
- Amended CD Comprehensive Development District (based on C3 General Commercial TO: District, RM5s and RM5r Multiple Family Residential Districts and Metrotown Downtown Plan as guidelines, and in accordance with the development plan entitled "McCARTHY PLAZA -5000 KINGSWAY" prepared by Dialog Design)

| *B       | City of<br>urnaby | PLANNING AND DEVELOPMENT DEPARTMENT |                     |      |
|----------|-------------------|-------------------------------------|---------------------|------|
| Date:    | Oct 16 2024       |                                     |                     |      |
| Scale:   | 1:2,500           | OFFICIAL ZONING MAP                 |                     | 4496 |
| Drawn By | /: JS             |                                     | Map "B"<br>No. REZ. | 4490 |