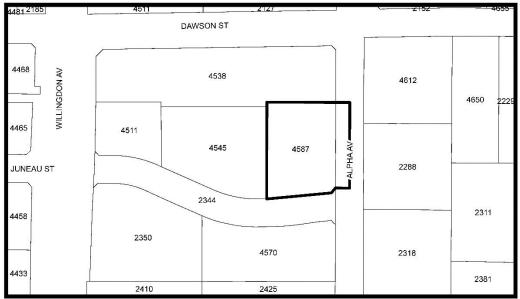

THE AREA(S) SHOWN ABOVE OUTLINED IN BLACK ( ) IS (ARE) REZONED

FROM: CD Comprehensive Development District (based on RM4s Multiple Family Residential District, RM4r Multiple Family Residential District, C9 Urban Village Commercial District, and Brentwood Town Centre Development Plan as guidelines, and in accordance with the development plan entitled "The Grove Concept Book" prepared by IBI Group)

TO: P3 Park and Public Use District

REZ.23-19

LEGAL: Parcel D District Lot 124 Group 1 New Westminster District Plan EPP122282

THE AREA(S) SHOWN ABOVE OUTLINED IN BLACK ( ) IS (ARE) REZONED

FROM: CD Comprehensive Development District (based on RM4s Multiple Family Residential District, RM4r Multiple Family Residential District, C9 Urban Village Commercial District, and Brentwood Town Centre Development Plan as guidelines, and in accordance with the development plan entitled "The Grove Concept Book" prepared by IBI Group)

TO:

Amended CD Comprehensive Development District (based on RM4s Multiple Family Residential District, RM4r Multiple Family Residential District, C9 Urban Village Commercial District, Brentwood Town Centre Development Plan and The Grove Concept Book as guidelines and in accordance with the development plan entitled "South Yards Phase 2" prepared by Arcadis Architects)