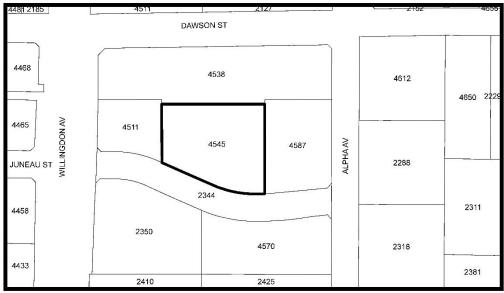

THE AREA(S) SHOWN ABOVE OUTLINED IN BLACK ( ) IS (ARE) REZONED

FROM: CD Comprehensive Development District (based on RM4s Multiple Family Residential District, RM4r Multiple Family Residential District, C9 Urban Village Commercial District, and Brentwood Town Centre Development Plan as guidelines, and in accordance with the development plan entitled "The Grove Concept Book" prepared by IBI Group)

TO: P3 Park and Public Use District

REZ.23-19

LEGAL: Parcel D District Lot 124 Group 1 New Westminster District Plan EPP122282

THE AREA(S) SHOWN ABOVE OUTLINED IN BLACK ( ) IS (ARE) REZONED

FROM: CD Comprehensive Development District (based on RM4s Multiple Family Residential District, RM4r Multiple Family Residential District, C9 Urban Village Commercial District, and Brentwood Town Centre Development Plan as guidelines, and in accordance with the development plan entitled "The Grove Concept Book" prepared by IBI Group)

TO:

Amended CD Comprehensive Development District (based on RM4s Multiple Family Residential District, RM4r Multiple Family Residential District, C9 Urban Village Commercial District, Brentwood Town Centre Development Plan and The Grove Concept Book as guidelines and in accordance with the development plan entitled "South Yards Phase 2" prepared by Arcadis Architects)