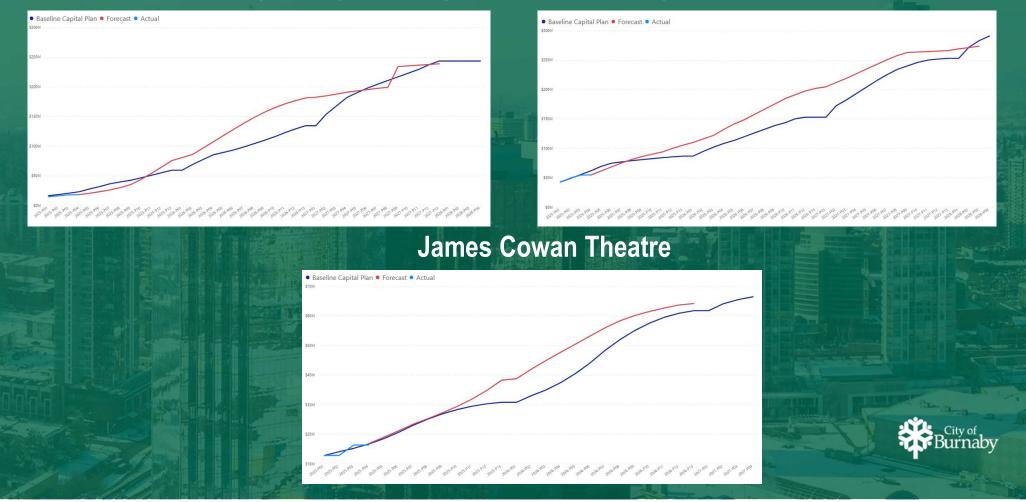

7.5% Spent

7.5% Spent

**Forecasted Project Cost** 

**Forecasted Project Cost** 

#### **Community Safety Building**