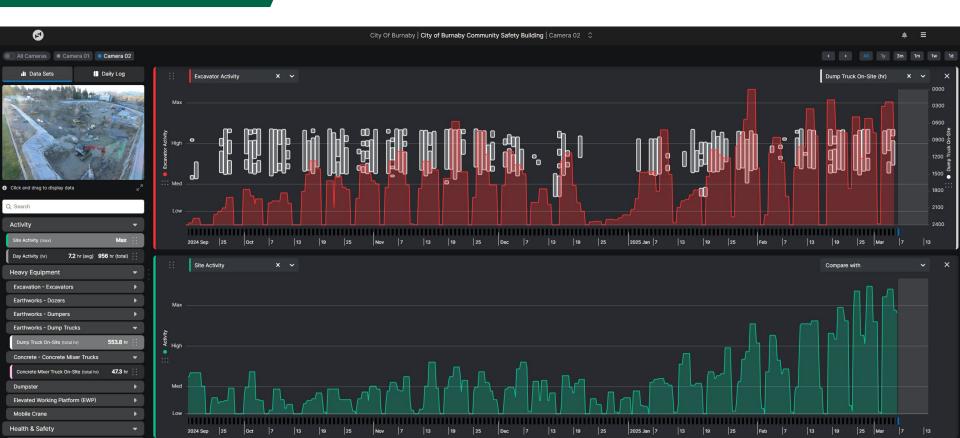

#### **City Camera with Analytical Data**

Site Excavation Activities February 2025 Sediment Erosion Control System with Real-Time Water Flow Monitoring

Truck Wheel Wash

Excavation and Shoring along the Western Property Line